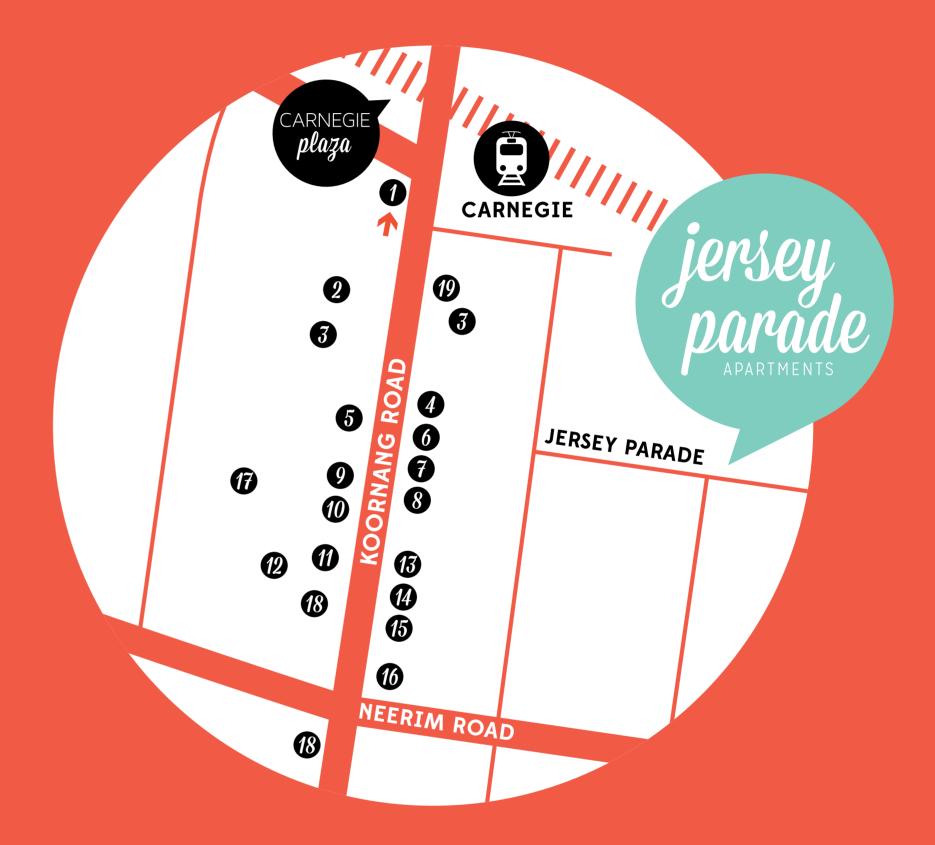

## KOORNANG **road**

- 1. Rosstown Hotel
- 2. Hocking Stuart
- 3. Paradai Thai
- 4. Flight Centre
- 5. Amcal Pharmacy
- 6. Grill'd Healthy Burgers
- 7. Bank of Melbourne
- 8. Santucci
- 9. Australia Post
- *10.* Westpac
- 11. National Australia Bank
- 12. Commonwealth Bank
- 13. Huff Bagelry
- 14. Nando's
- **15.** Fig Jam
- 16. Crust Pizza
- 17. Safeway
- 18. Petrol Station
- 19. Newsagent

## CARNEGIE *plaza*

- Spotlight
- Woolworths
- Chemist Warehouse
- Subway
- Re-Creation Health Club
- BWS
- Aldi

Rest assured knowing that all the essentials are within easy reach.

Jersey Parade is situated only a short stroll from Koornang Road cafés and shops, Carnegie Railway Station, and offers expedited access to the CBD via Princes Highway/ Dandenong Road. Monash University and Chadstone Shopping Centre are only a stone's throw away.