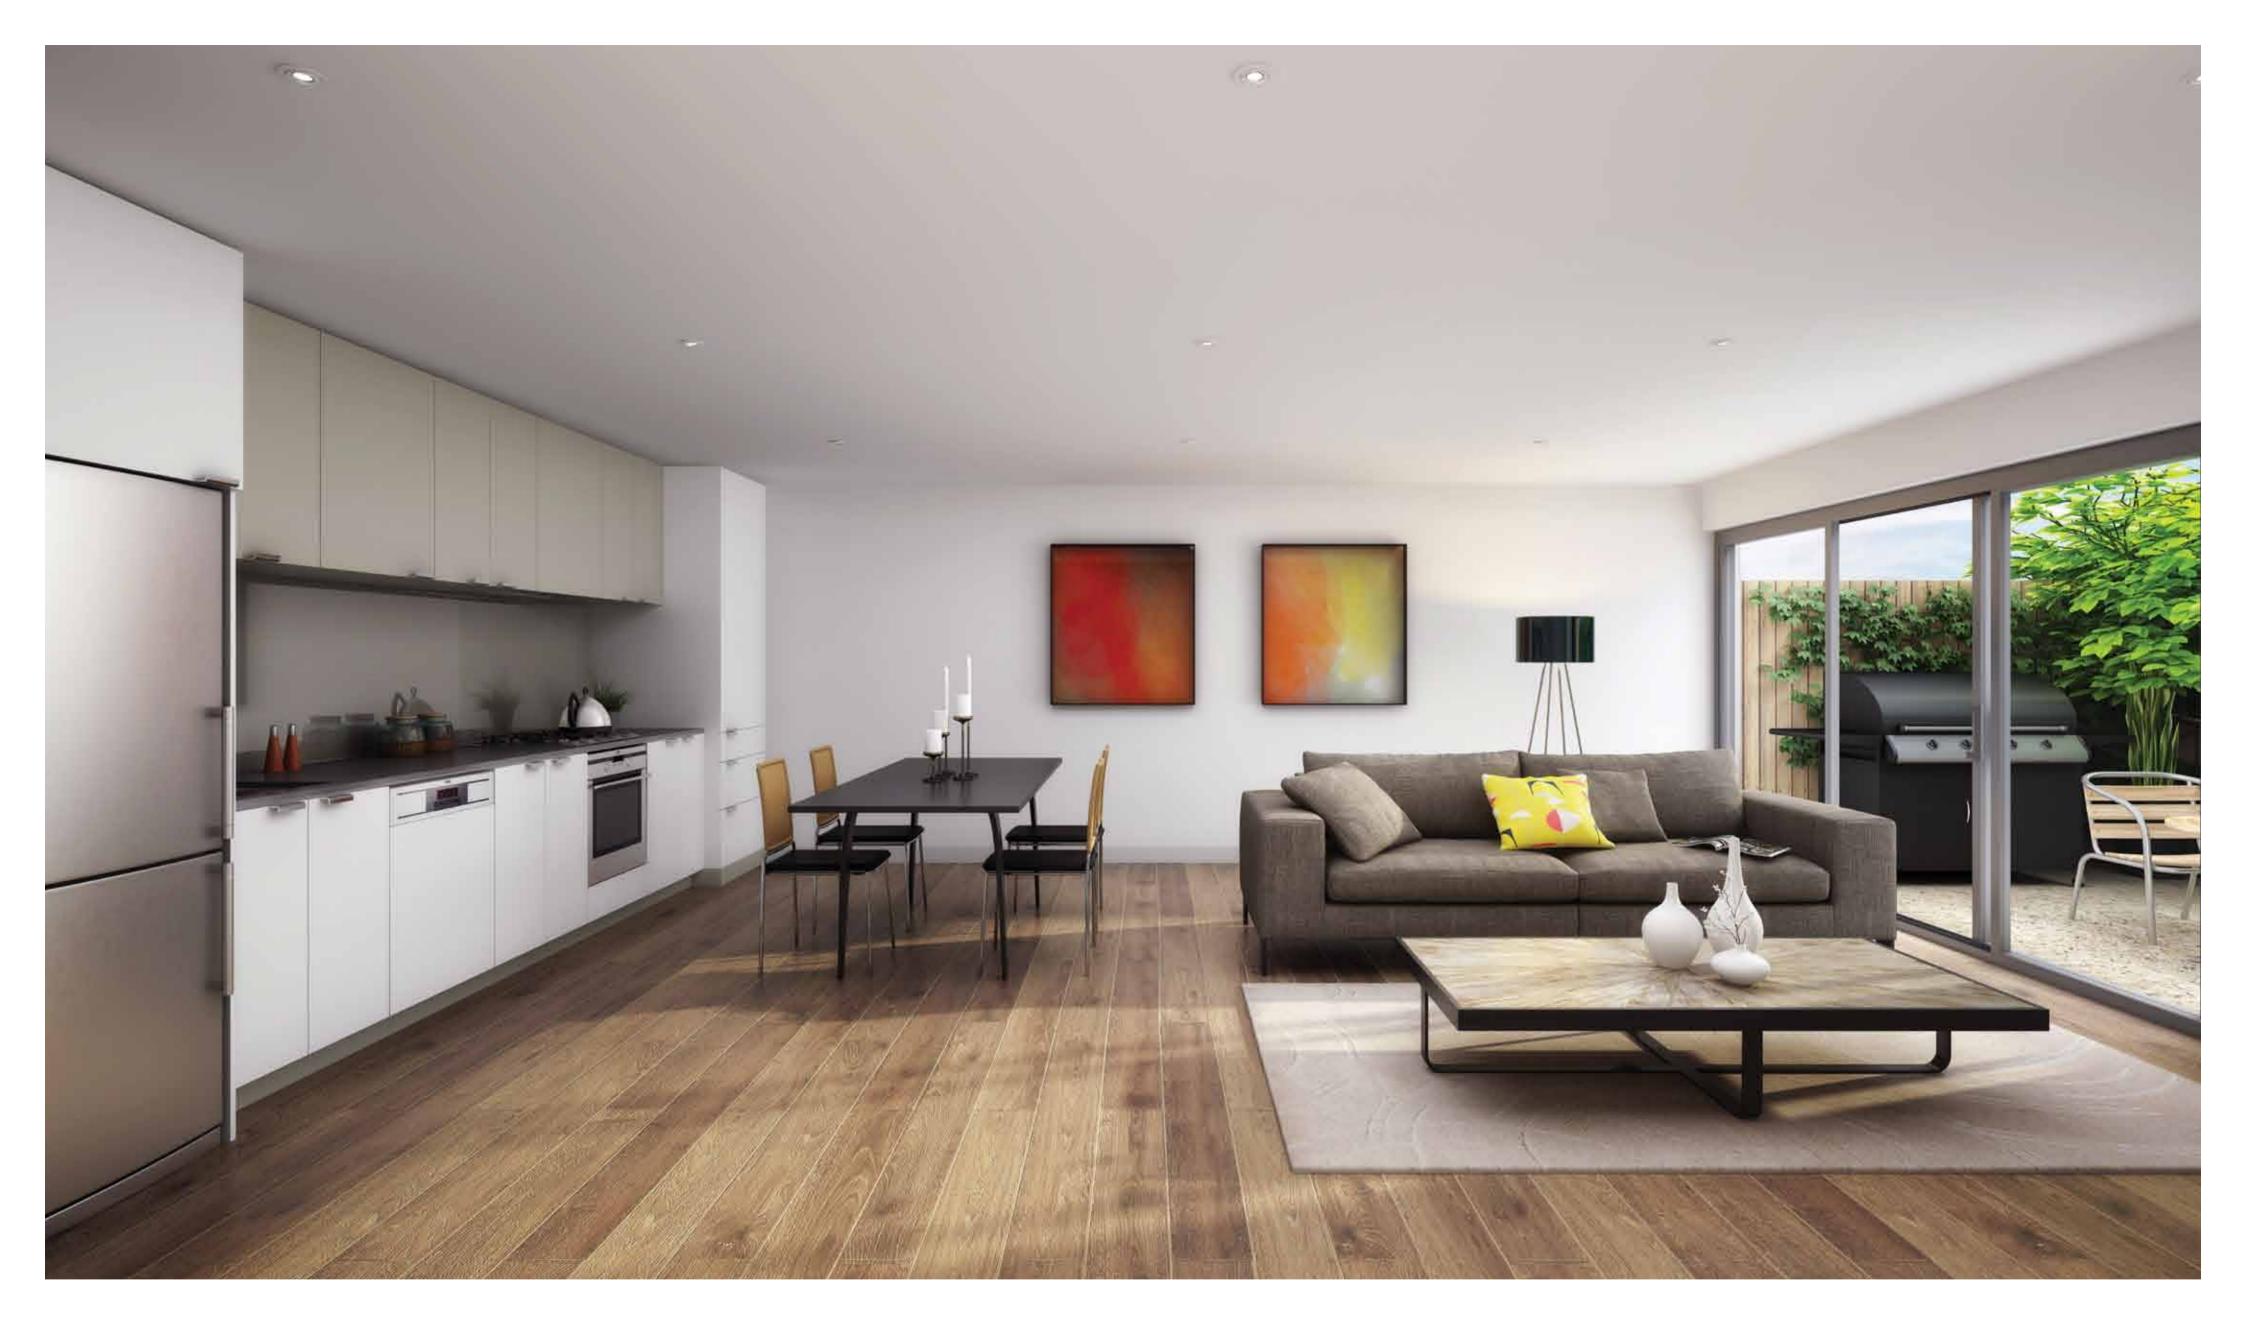

Choose from a range of one and two bedroom residences featuring sundrenched spaces, polished timber floors and plush carpets, luxurious Caesar stone bench tops, high quality stainless steel kitchen appliances, reverse-cycle heating and cooling, and 6 star energy rating.

Each apartment comes with a spacious terrace or courtyard ideal for year-round entertaining, as well as a secure basement car park and additional storage.

A fresh colour palette adds zing and excitement to everyday living while a comprehensive list of modern appointments facilitate a relaxed and convenient way of life. Combining form and function, the apartments will impress even the most discerning buyer.