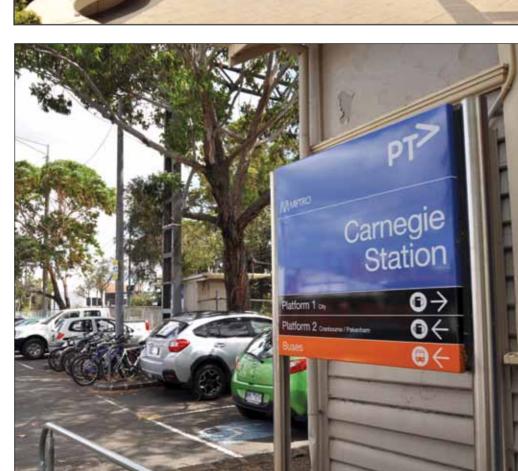

## CARNEGIE *plaza*

- Spotlight
- Woolworths
- Chemist Warehouse
- Subway
- Re-Creation Health Club
- BWS
- Aldi

Rest assured knowing that all the essentials are within easy reach.

Jersey Parade is situated only a short stroll from Koornang Road cafés and shops, Carnegie Railway Station, and offers expedited access to the CBD via Princes Highway/ Dandenong Road. Monash University and Chadstone Shopping Centre are only a stone's throw away.