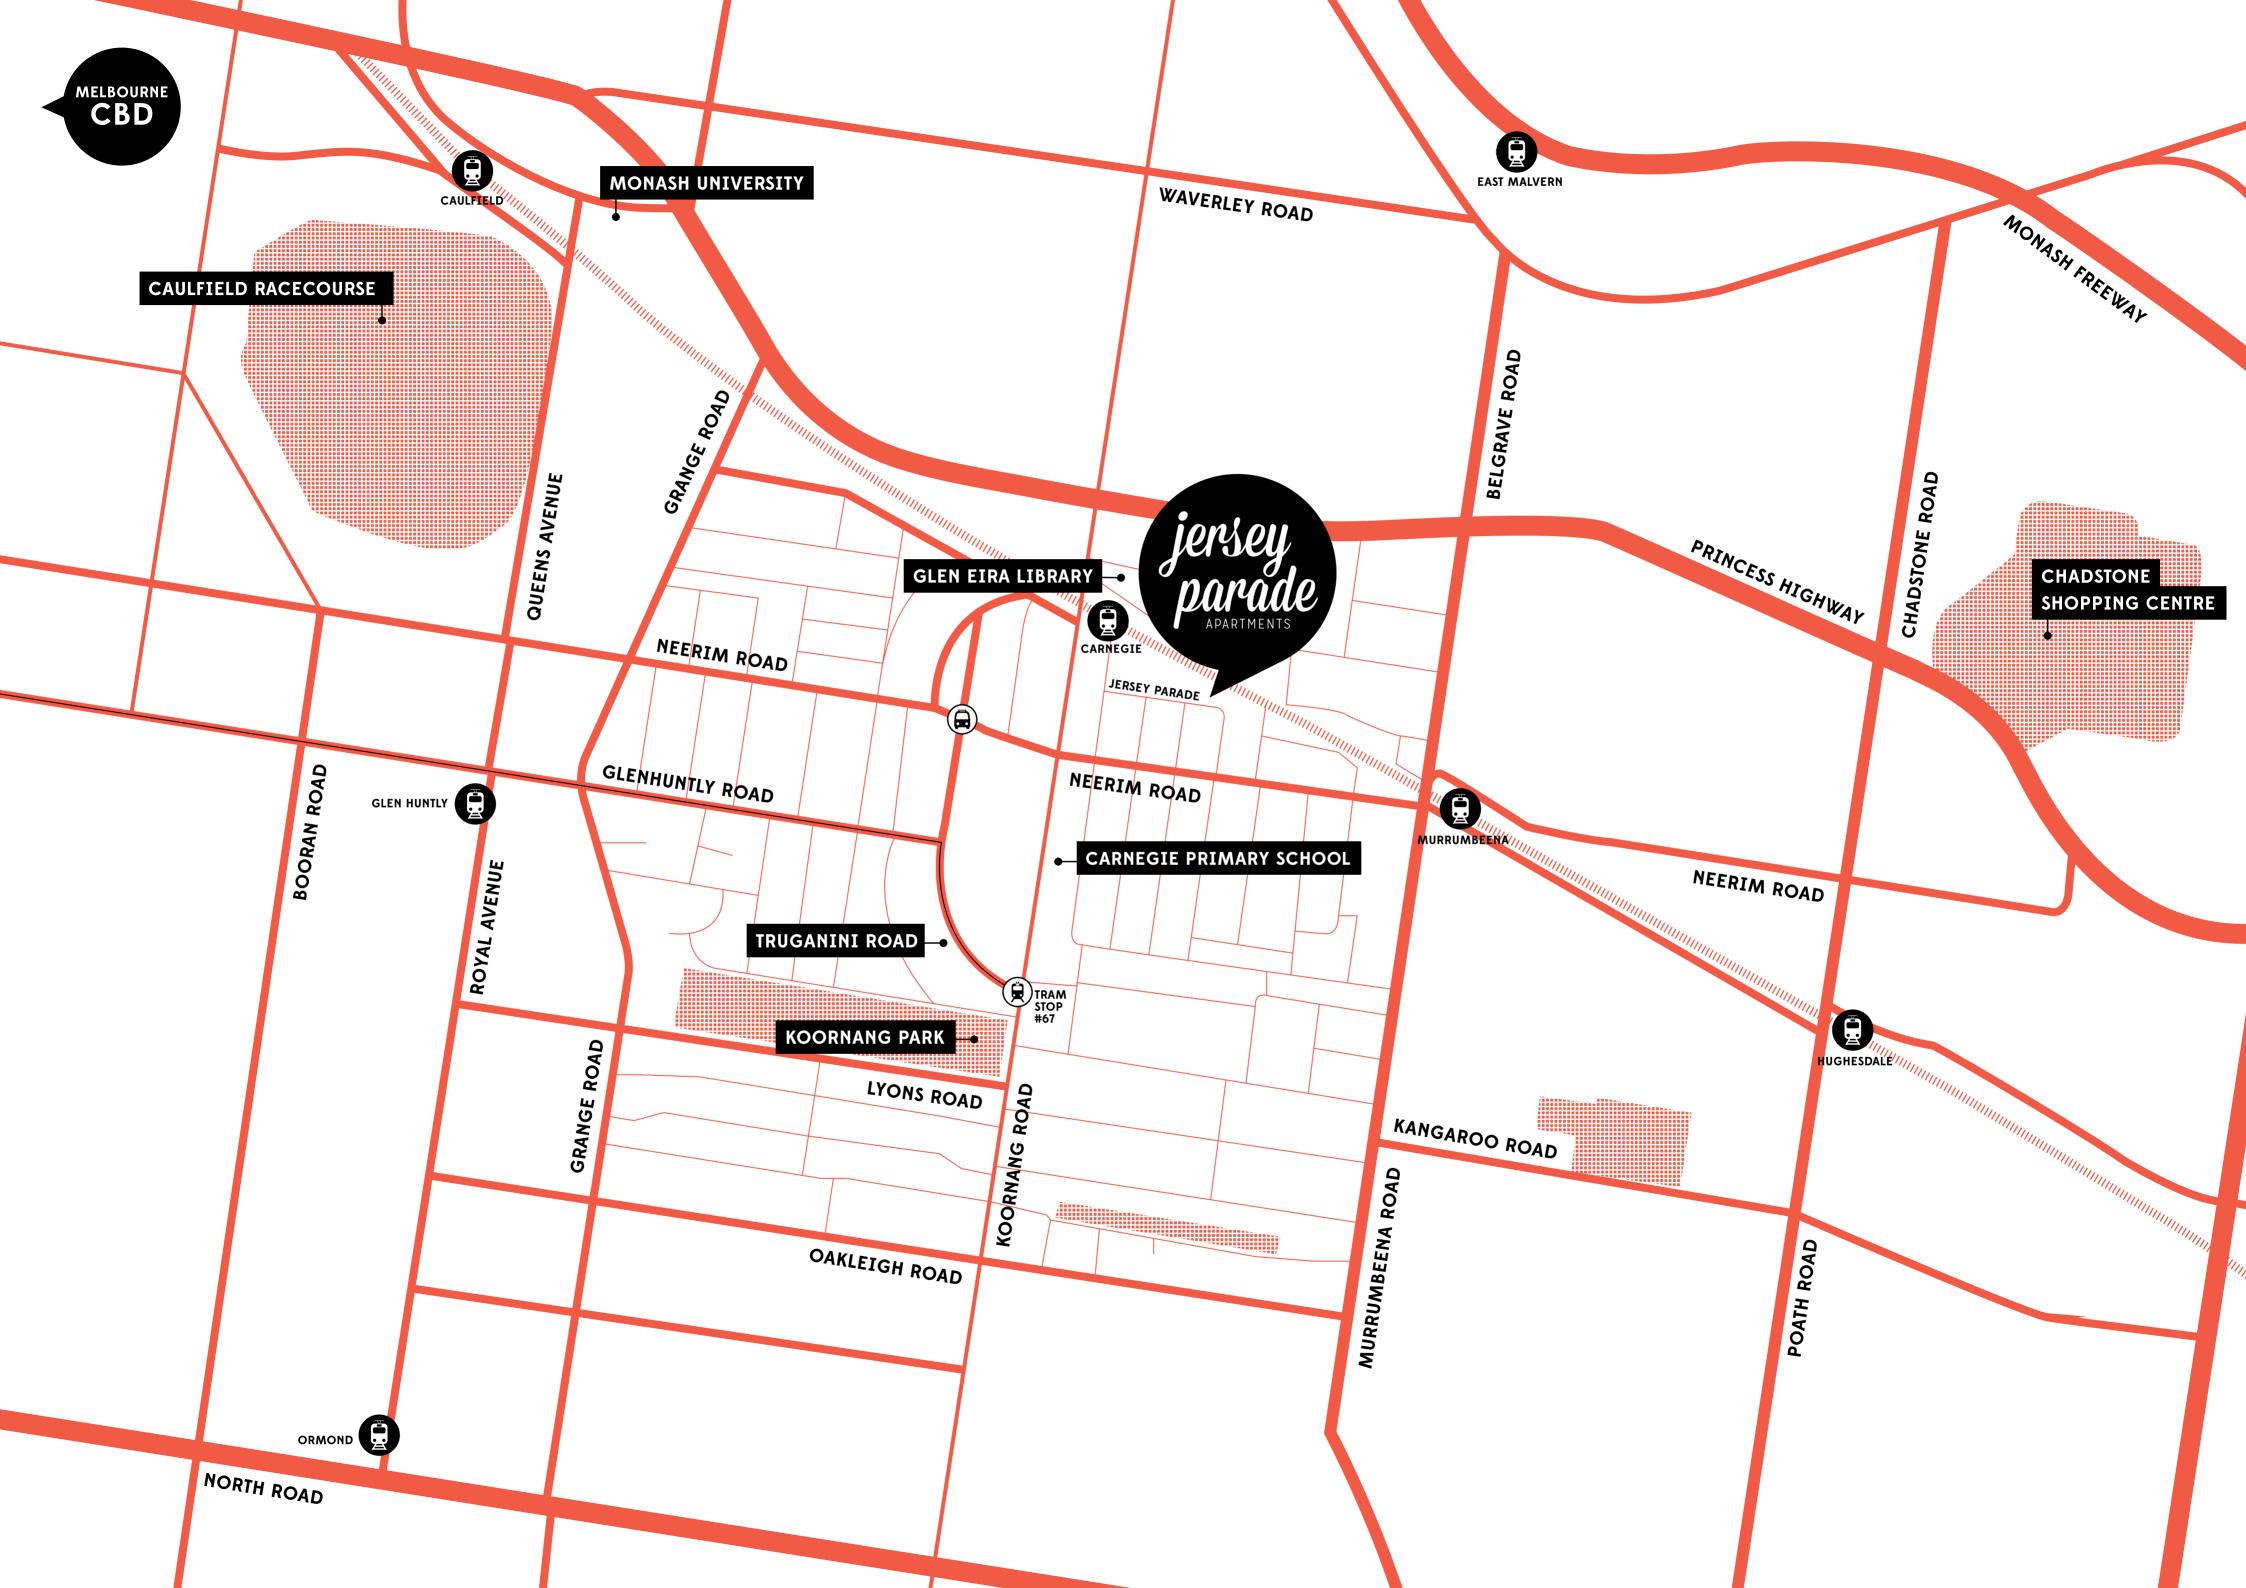

## KOORNANG **road**

- 1. Rosstown Hotel
- 2. Hocking Stuart
- 3. Paradai Thai
- 4. Flight Centre
- 5. Amcal Pharmacy
- 6. Grill'd Healthy Burgers
- 7. Bank of Melbourne
- 8. Santucci
- 9. Australia Post
- *10.* Westpac
- 11. National Australia Bank
- 12. Commonwealth Bank
- 13. Huff Bagelry
- 14. Nando's
- **15.** Fig Jam
- 16. Crust Pizza
- 17. Safeway
- 18. Petrol Station
- 19. Newsagent

## CARNEGIE *plaza*

- Spotlight
- Woolworths
- Chemist Warehouse
- Subway
- Re-Creation Health Club
- BWS
- Aldi

Rest assured knowing that all the essentials are within easy reach.

Jersey Parade is situated only a short stroll from Koornang Road cafés and shops, Carnegie Railway Station, and offers expedited access to the CBD via Princes Highway/ Dandenong Road. Monash University and Chadstone Shopping Centre are only a stone's throw away.