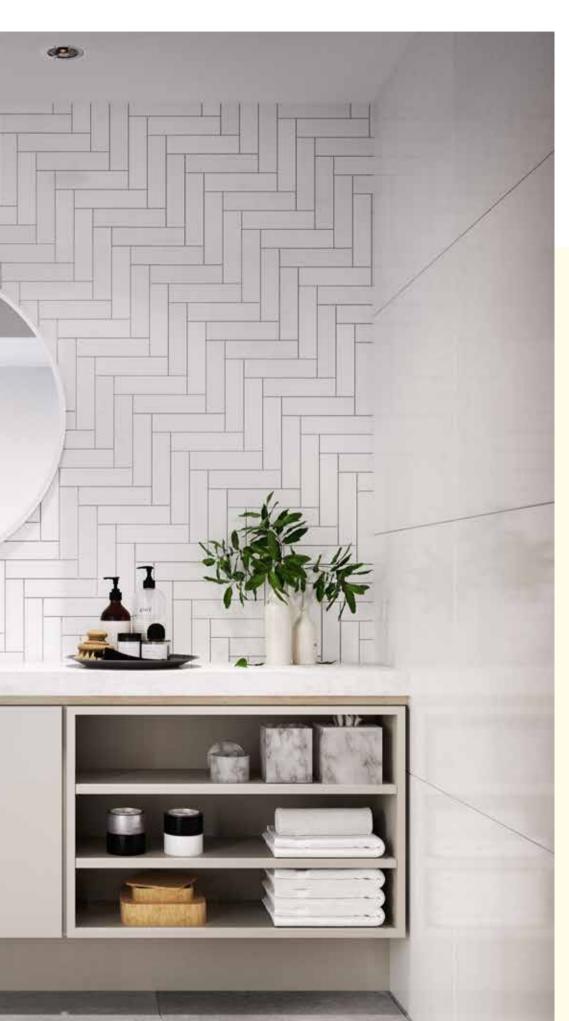

INTERIORS

Finished to exacting standards, Curve apartments feature engineered timber floors in living areas, stone kitchen and bathroom vanity benchtops, stainless steel kitchen appliances, mirrored builtin robes and LED lighting.