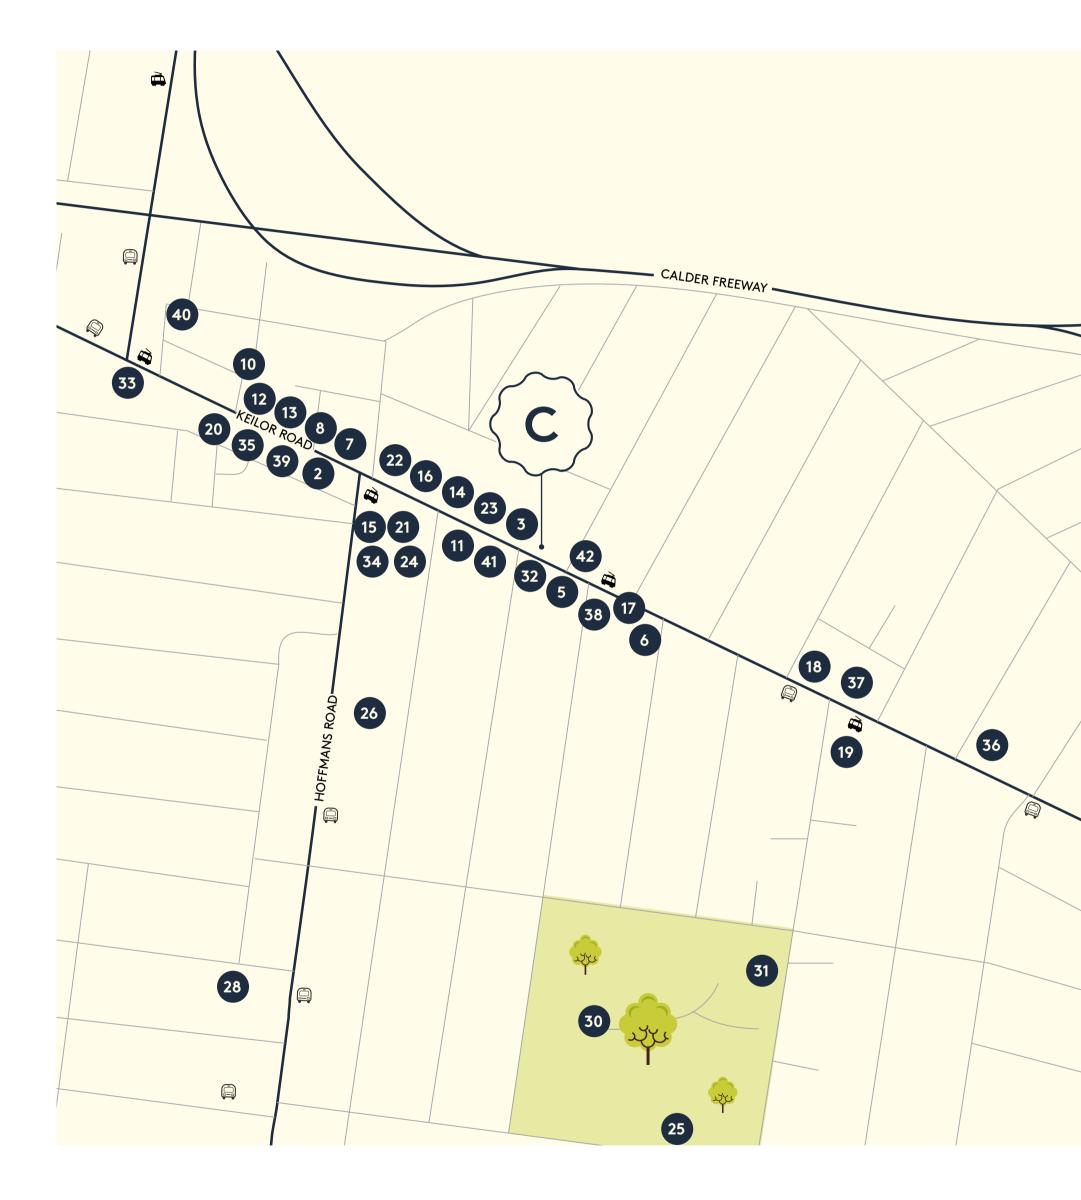

#### LIFESTYLE & LOCATION

Essential amenities, including supermarkets, banks and the post office, are only a short stroll away while an impressive selection of cafés and restaurants make sure you never go hungry. For those who love the outdoors, you will appreciate the abundance of parklands and sporting facilities in the immediate vicinity.

## EAT & DRINK

- 400 Gradi
- Chichi Vietnamese
- Green Bamboo
- Hey Jude Café Le Petite Cafe
- Krabi Thai
- Nando's
- Paesani
- Parisian Patisserie Boulangerie Sam's Café
- Taco Bill
- The Long Road Bar & Restaurant
- Tin Roof Café 13.
- Tookaiya Japanese Restaurant 14.

## LIFESTYLE

#### BWS

- Chemist Warehouse
- Down to Earth Tattoos
- Essendon Carpet Court
- Essendon Holden
- Golden Mart Asian Grocery
- Niddrie Central Shopping Centre
- Rapido Cycles
- 23. Super Pet Warehouse
- Woolworths 24.

## EDUCATION

- Buckley Park College
- Essendon Early Learning Centre 26. & Kindergarten
- Essendon North Primary School
- St John's Bosco Primary School

## RECREATION

- Anytime Fitness Essendon
- Buckley Park
- Buckley Park's Bowl Club
- Niddrie Health Club
- Niddrie Library

# SERVICES

- 34. ANZ Branch
- Commonwealth Bank Branch
- 36. Beaurepaires Essendon
- Eastbrooke Family Clinic First Bite Dental
- NAB Branch
- Niddrie Medical

#### TRANSPORT

- Bus Stop 477, 483, 952
- Tram Stop 59

With multiple public transport options at your doorstep and the freeway only minutes away, Melbourne is more accessible than ever.

**ROTHE** 

Established in 1991 and led by a team of internationally and locally respected architects, interior designers and planning specialists, ROTHELOWMAN has been creating projects for Australia's premier private and public organisations for over 25 years.