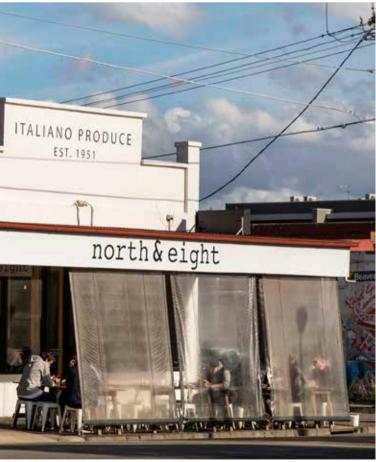

## EAT & DRINK

- 400 Gradi
- Chichi Vietnamese
- Green Bamboo
- Hey Jude Café Le Petite Cafe
- Krabi Thai
- Nando's
- Paesani
- Parisian Patisserie Boulangerie Sam's Café
- Taco Bill
- The Long Road Bar & Restaurant
- Tin Roof Café 13.
- Tookaiya Japanese Restaurant 14.