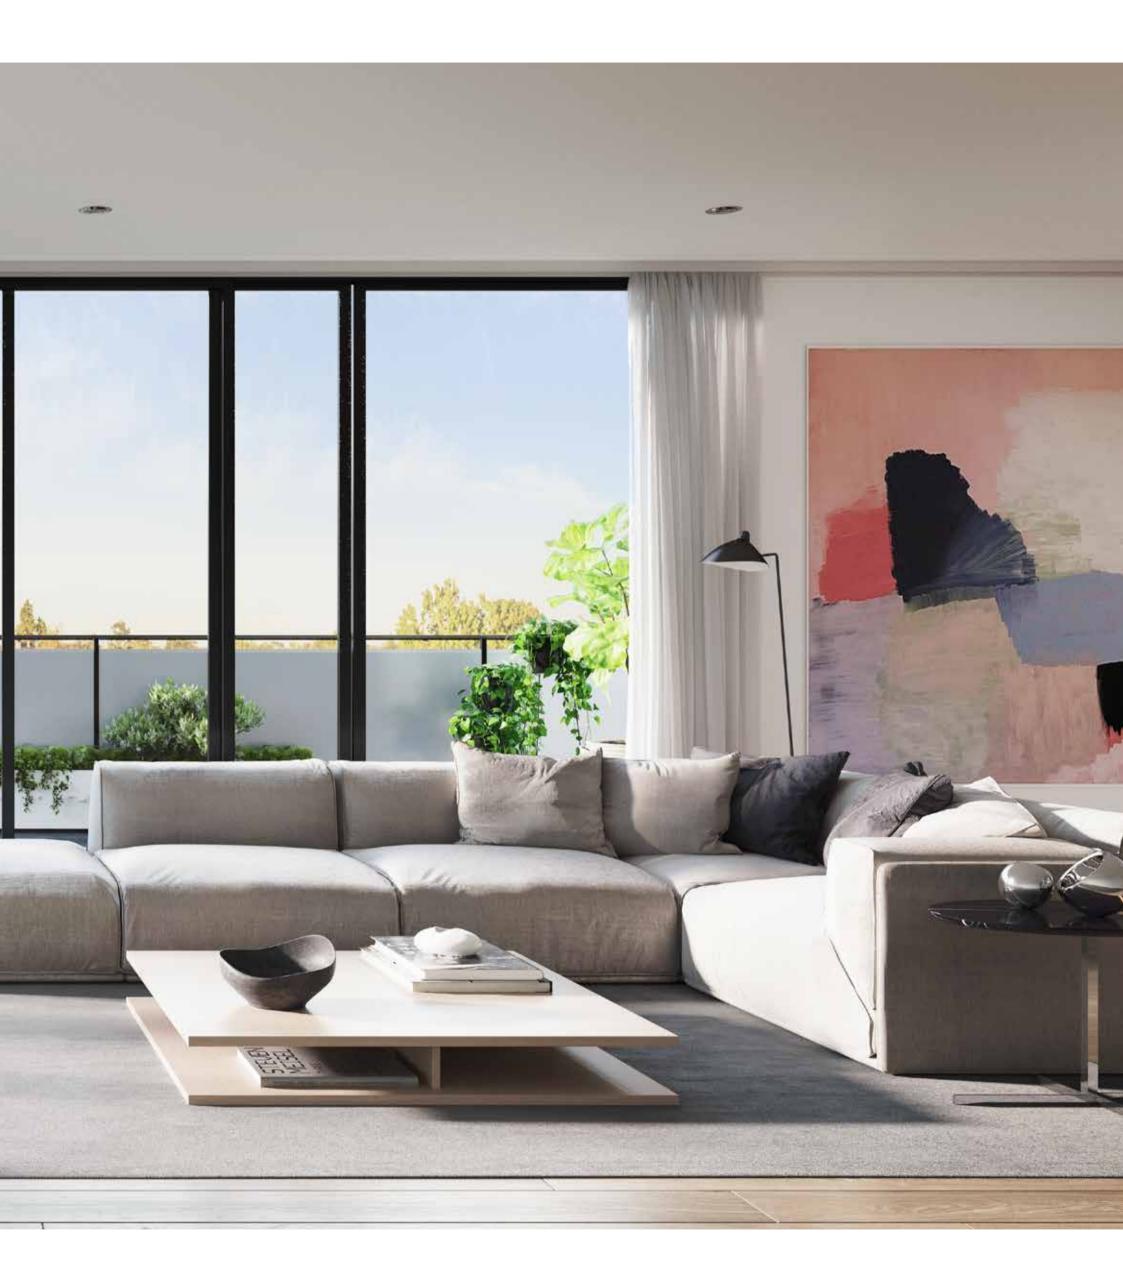

INTERIORS

Finished to exacting standards, Curve apartments feature engineered timber floors in living areas, stone kitchen and bathroom vanity benchtops, stainless steel kitchen appliances, mirrored builtin robes and LED lighting.