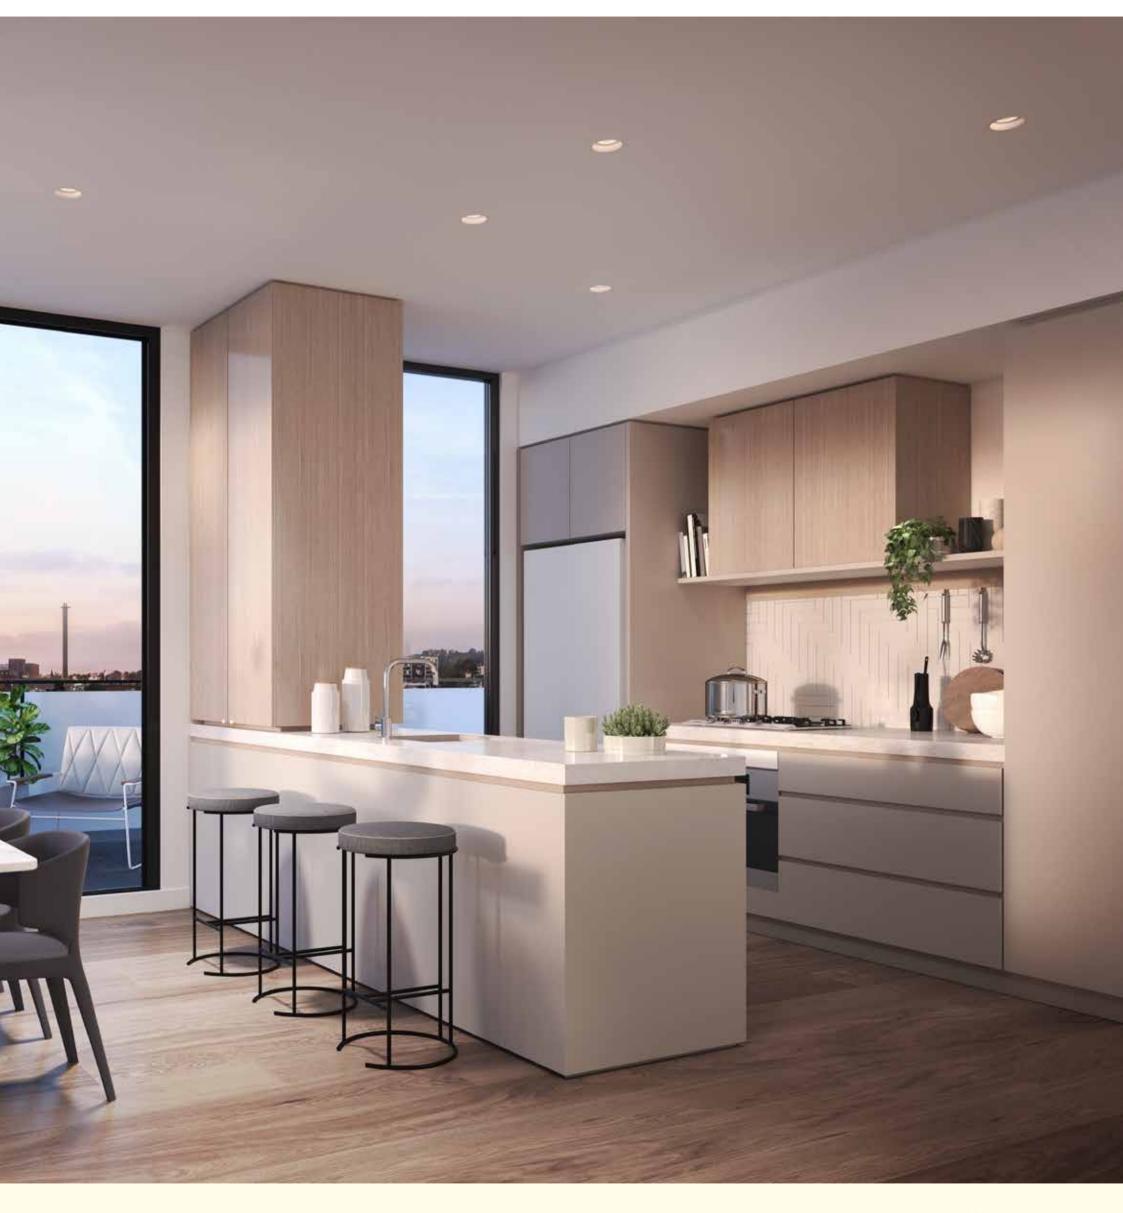

INTERIORS

Finished to exacting standards, Curve apartments feature engineered timber floors in living areas, stone kitchen and bathroom vanity benchtops, stainless steel kitchen appliances, mirrored builtin robes and LED lighting.

ARTIST IMPRESSION | KITCHEN

INTERIORS

ARTIST IMPRESSION | BATHROOM

Come home to absolute comfort and practicality. Curve offers smart storage solutions for easy everyday living.