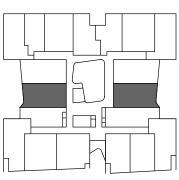

LEVEL GROUND

LEVEL 1

LEVEL 2

LEVEL 3

M01.40 - TYPE 30A

APPLIES TO APARTMENT: 1.09 1.21 (MIRRORED)

1.09 1.21 APARTMENT AREA: 60.9 m<sup>2</sup> 61.2 m<sup>2</sup>

TERRACE AREA: 17.6 m<sup>2</sup> 17.7 m<sup>2</sup> TOTAL AREA: 78.5 m<sup>2</sup> 78.9 m<sup>2</sup>

These plans are intended as a guide only. The dimensions and areas are approximate only and may not accurately represent the actual dimensions and areas of the apartments or the spaces within them and are subject to change without notice. In addition, locations of utilities may vary during construction and fittings and fixtures on these plans are for illustrative purposes only. The areas are generally measured in accordance with the Property Council of Australia method of measurement. Prospective purchasers must rely on their own enquiries and should refer to the Contract of Sale and its schedules for all matters to be included in the purchase price of the apartment, including plans, finishes, fixtures, fittings, appliances and other particulars of sale. Loose furniture and planters are not included. Extent of floor finishes may vary. External space and landscaping indicative only. Refer to level plans for further information.