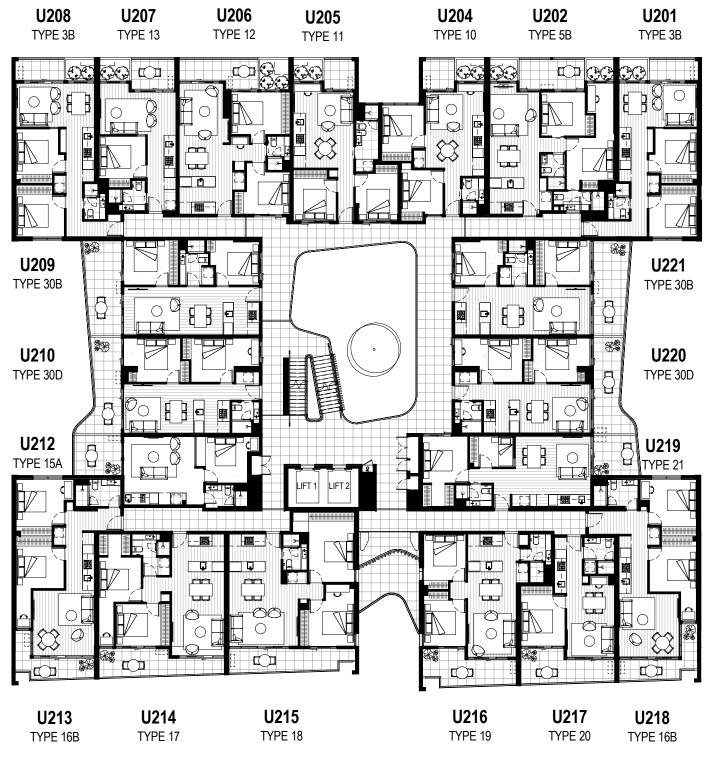

**KEILOR ROAD** 

0 1m 5m 10m

M00.02 - GROUND FLOOR

**U106 U108 U107** U105 **U104 U102** U101 TYPE 11 TYPE 10 TYPE 4B TYPE 3B TYPE 3B TYPE 13 TYPE 12 Ů **U121 U109** TYPE 30A Ð TYPE 30A **U110 U120** TYPE 30C TYPE 30C **U112** ROOF **U119** TYPE 15A TYPE 21  $\bigcirc$ CANOPY BELOW **U113 U114 U115 U116 U117 U118** TYPE 16A TYPE 18 TYPE 19 TYPE 16A TYPE 17 TYPE 20