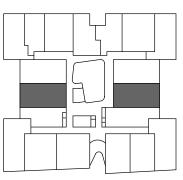

LEVEL 2

LEVEL 3

NOTE: PLAN ROTATED FOR PRESENTATION PURPOSES. NOTE: TO BE READ IN CONJUNCTION WITH OVERALL PLANS

M01.06 - TYPE 4B

APPLIES TO APARTMENT: 1.02

1.02 APARTMENT AREA: 72.6 m² 72.7 m<sup>2</sup> TERRACE AREA: 15.5 m<sup>2</sup> 15.5 m<sup>2</sup>

These plans are intended as a guide only. The dimensions and areas are approximate only and may not accurately represent the actual dimensions and areas of the apartments or the spaces within them and are subject to change without notice. In addition, locations of utilities may vary during construction and fittings and fixtures on these plans are for illustrative purposes only. The areas are generally measured in accordance with the Property Council of Australia method of measurement. Prospective purchasers must rely on their own enquiries and should refer to the Contract of Sale and its schedules for all matters to be included in the purchase price of the apartment, including plans, finishes, fixtures, fittings, appliances and other particulars of sale. Loose furniture and planters are not included. Extent of floor finishes may vary. External space and landscaping indicative only. Refer to level plans for further information.