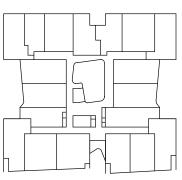

LEVEL 2

LEVEL 3

NOTE: TO BE READ IN CONJUNCTION WITH OVERALL PLANS

M01.15 - TYPE 8C

APPLIES TO APARTMENT: 3.03 3.10 (MIRRORED)

APARTMENT AREA: TERRACE AREA:

TOTAL AREA:

80.2 m<sup>2</sup> 80.1 m<sup>2</sup> 17.1 m<sup>2</sup> 17.8 m<sup>2</sup> 97.3 m<sup>2</sup> 97.9 m<sup>2</sup>

3.03

3.10

HIGH LEVEL WINDOW

LEGEND

REFRIGERATOR LAUNDRY STORAGE PANTRY CUPBOARD

294 KEILOR ROAD, ESSENDON NORTH

These plans are intended as a guide only. The dimensions and areas are approximate only and may not accurately represent the actual dimensions and areas of the apartments or the spaces within them and are subject to change without notice. In addition, locations of utilities may vary during construction and fittings and fixtures on these plans are for illustrative purposes only. The areas are generally measured in accordance with the Property Council of Australia method of measurement. Prospective purchasers must rely on their own enquiries and should refer to the Contract of Sale and its schedules for all matters to be included in the purchase price of the apartment, including plans, finishes, fixtures, fittings, appliances and other particulars of sale. Loose furniture and planters are not included. Extent of floor finishes may vary. External space and landscaping indicative only. Refer to level plans for further information.