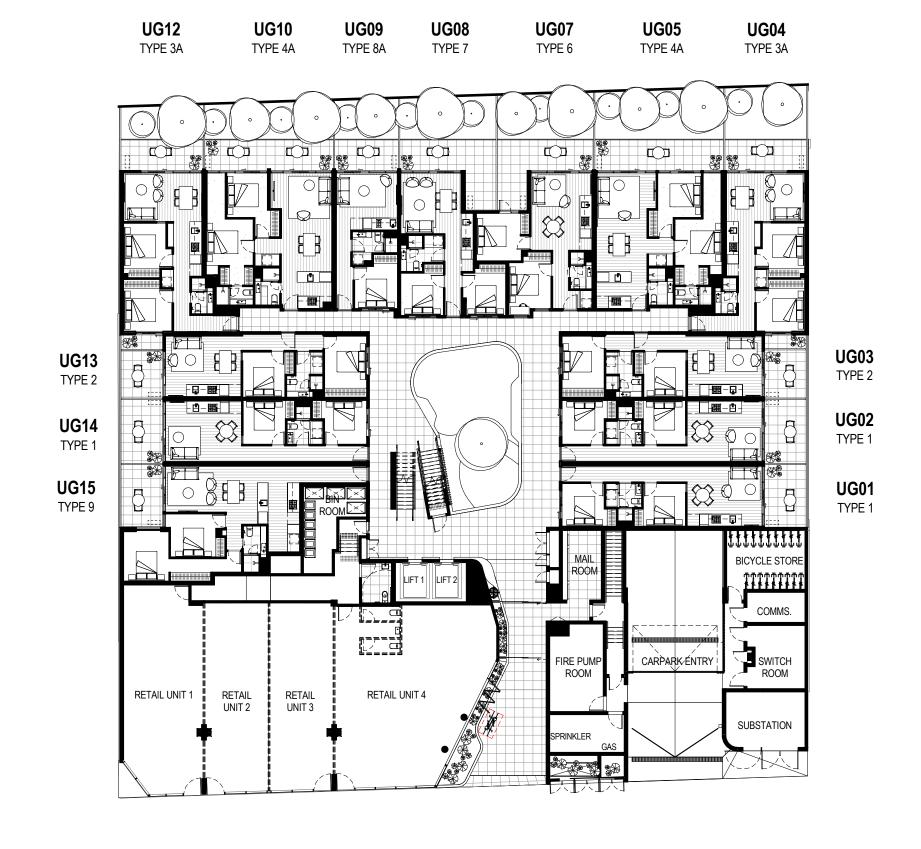

**KEILOR ROAD** 

0 1m 5m 10m

M00.02 - GROUND FLOOR

**U106 U108 U107** U105 **U104 U102** U101 TYPE 11 TYPE 10 TYPE 4B TYPE 3B TYPE 3B TYPE 13 TYPE 12 Ů **U121 U109** TYPE 30A Ð TYPE 30A **U110 U120** TYPE 30C TYPE 30C **U112** ROOF **U119** TYPE 15A TYPE 21  $\bigcirc$ CANOPY BELOW **U113 U114 U115 U116 U117 U118** TYPE 16A TYPE 18 TYPE 19 TYPE 16A TYPE 17 TYPE 20