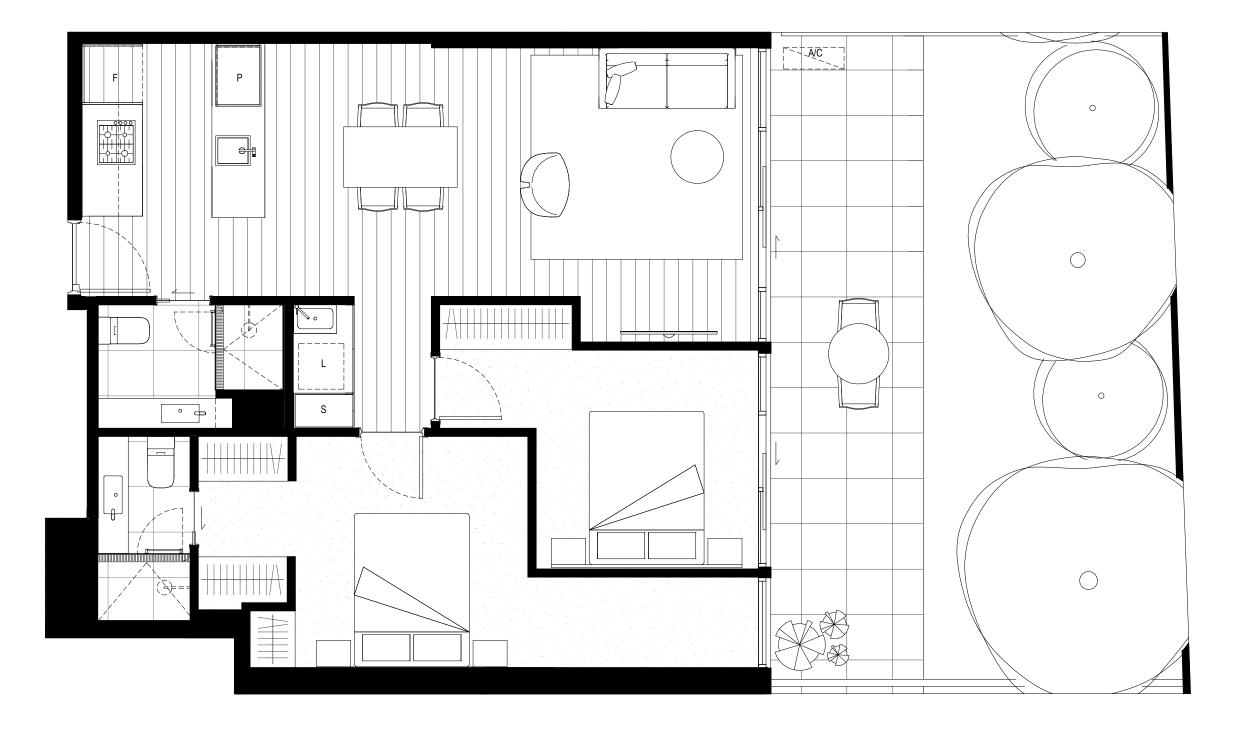

M00.05 - LEVEL 3

LEVEL GROUND

LEVEL 1

LEVEL 2

LEVEL 3

NOTE: PLAN ROTATED FOR PRESENTATION PURPOSES. NOTE: TO BE READ IN CONJUNCTION WITH OVERALL PLANS

M01.05 - TYPE 4A

APPLIES TO APARTMENT: G.05 G.10 (MIRRORED)

APARTMENT AREA: 77.9 m² TERRACE AREA: 46.1 m² TOTAL AREA: 124.0 m<sup>2</sup>

116.9 m<sup>2</sup>

These plans are intended as a guide only. The dimensions and areas are approximate only and may not accurately represent the actual dimensions and areas of the apartments or the spaces within them and are subject to change without notice. In addition, locations of utilities may vary during construction and fittings and fixtures on these plans are for illustrative purposes only. The areas are generally measured in accordance with the Property Council of Australia method of measurement. Prospective purchasers must rely on their own enquiries and should refer to the Contract of Sale and its schedules for all matters to be included in the purchase price of the apartment, including plans, finishes, fixtures, fittings, appliances and other particulars of sale. Loose furniture and planters are not included. Extent of floor finishes may vary. External space and landscaping indicative only. Refer to level plans for further information.

G.05 G.10

> 77.9 m<sup>2</sup> 39.0 m<sup>2</sup>

REFRIGERATOR

LEGEND

LAUNDRY STORAGE

PANTRY CUPBOARD HIGH LEVEL WINDOW

LEVEL GROUND

LEVEL 1