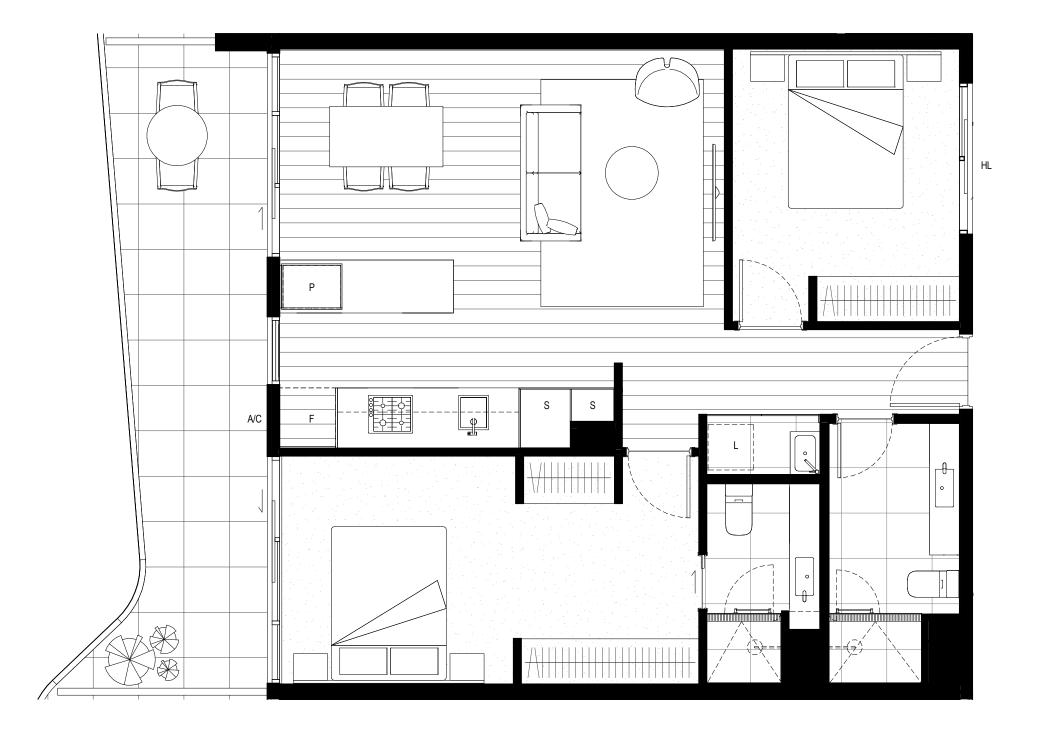

LEVEL GROUND

LEVEL 1

LEVEL 2

LEVEL 3

M01.40 - TYPE 30A

APPLIES TO APARTMENT: 1.09 1.21 (MIRRORED)

1.09 1.21 APARTMENT AREA: 60.9 m<sup>2</sup> 61.2 m<sup>2</sup>

TERRACE AREA: 17.6 m<sup>2</sup> 17.7 m<sup>2</sup> TOTAL AREA: 78.5 m<sup>2</sup> 78.9 m<sup>2</sup>

These plans are intended as a guide only. The dimensions and areas are approximate only and may not accurately represent the actual dimensions and areas of the apartments or the spaces within them and are subject to change without notice. In addition, locations of utilities may vary during construction and fittings and fixtures on these plans are for illustrative purposes only. The areas are generally measured in accordance with the Property Council of Australia method of measurement. Prospective purchasers must rely on their own enquiries and should refer to the Contract of Sale and its schedules for all matters to be included in the purchase price of the apartment, including plans, finishes, fixtures, fittings, appliances and other particulars of sale. Loose furniture and planters are not included. Extent of floor finishes may vary. External space and landscaping indicative only. Refer to level plans for further information.