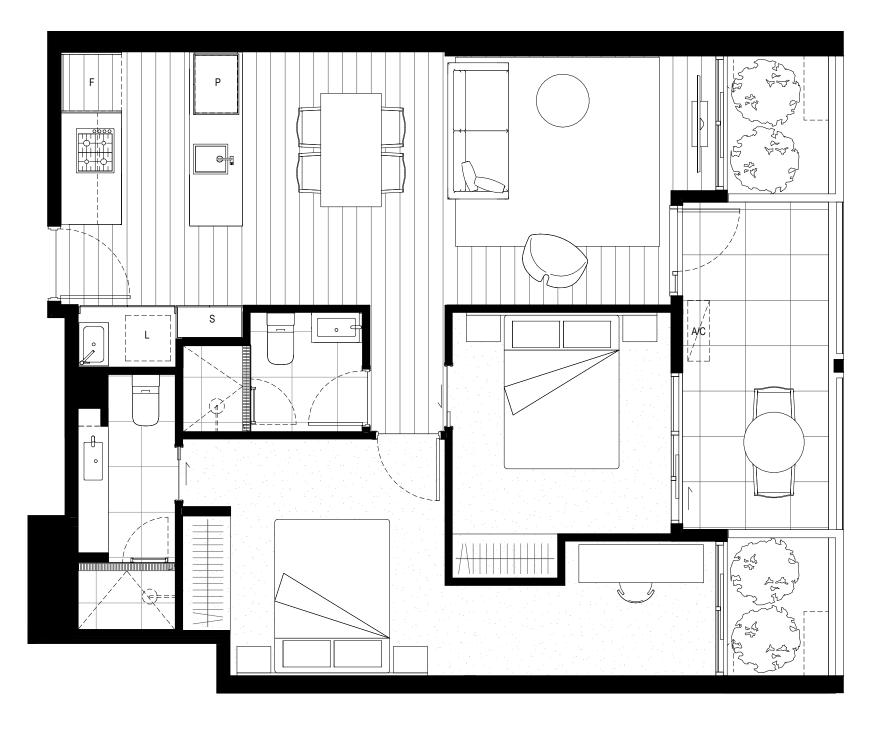

APARTMENT AREA: 77.9 m² TERRACE AREA: 46.1 m² TOTAL AREA: 124.0 m<sup>2</sup>

116.9 m<sup>2</sup>

These plans are intended as a guide only. The dimensions and areas are approximate only and may not accurately represent the actual dimensions and areas of the apartments or the spaces within them and are subject to change without notice. In addition, locations of utilities may vary during construction and fittings and fixtures on these plans are for illustrative purposes only. The areas are generally measured in accordance with the Property Council of Australia method of measurement. Prospective purchasers must rely on their own enquiries and should refer to the Contract of Sale and its schedules for all matters to be included in the purchase price of the apartment, including plans, finishes, fixtures, fittings, appliances and other particulars of sale. Loose furniture and planters are not included. Extent of floor finishes may vary. External space and landscaping indicative only. Refer to level plans for further information.

G.05 G.10

> 77.9 m<sup>2</sup> 39.0 m<sup>2</sup>

REFRIGERATOR

LEGEND

LAUNDRY STORAGE

PANTRY CUPBOARD HIGH LEVEL WINDOW

LEVEL GROUND

LEVEL 1