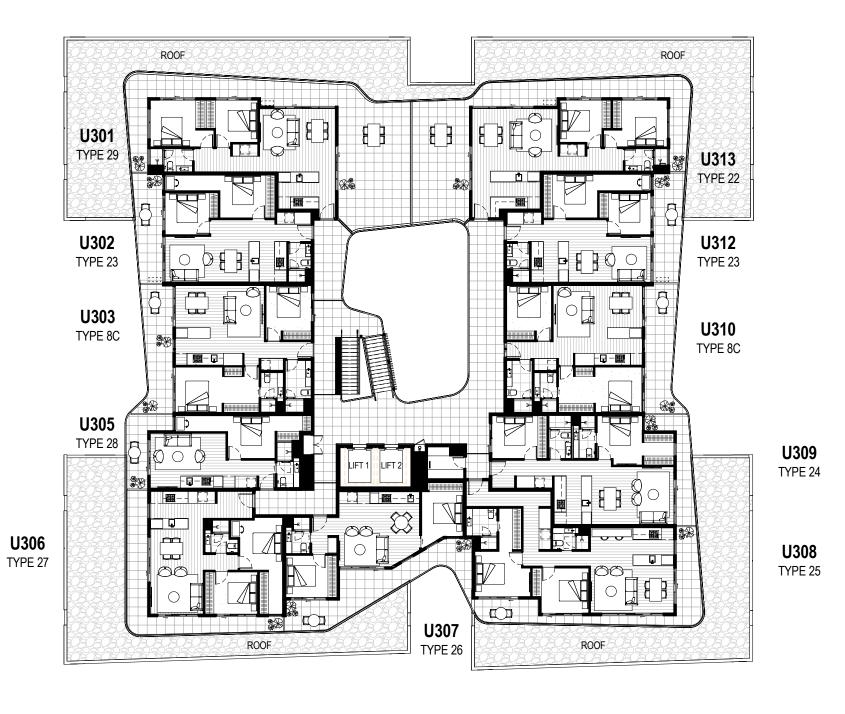

M00.05 - LEVEL 3

LEVEL GROUND

LEVEL 1

LEVEL 2

LEVEL 3

NOTE: PLAN ROTATED FOR PRESENTATION PURPOSES. NOTE: TO BE READ IN CONJUNCTION WITH OVERALL PLANS

M01.05 - TYPE 4A

APPLIES TO APARTMENT: G.05 G.10 (MIRRORED)