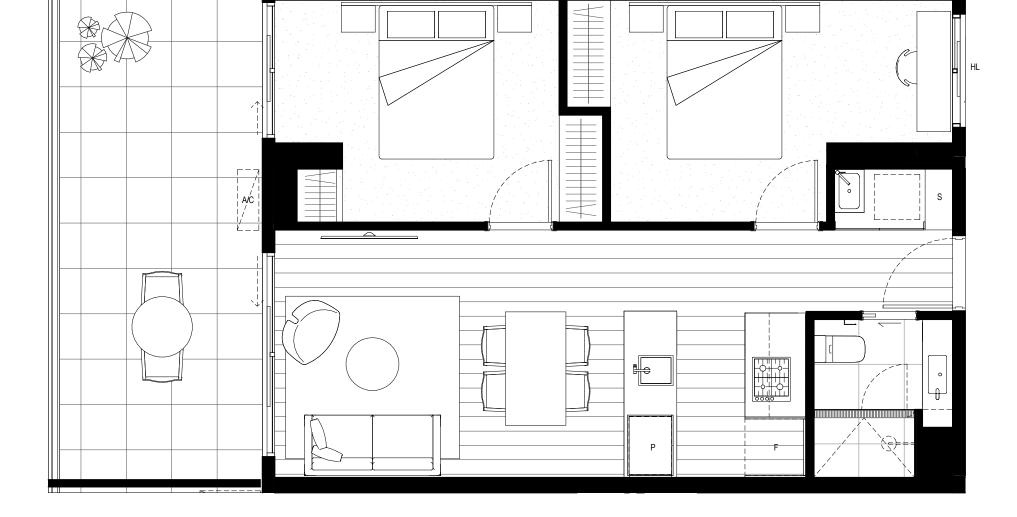

APARTMENT AREA: 77.9 m² TERRACE AREA: 46.1 m² TOTAL AREA: 124.0 m<sup>2</sup>

116.9 m<sup>2</sup>

These plans are intended as a guide only. The dimensions and areas are approximate only and may not accurately represent the actual dimensions and areas of the apartments or the spaces within them and are subject to change without notice. In addition, locations of utilities may vary during construction and fittings and fixtures on these plans are for illustrative purposes only. The areas are generally measured in accordance with the Property Council of Australia method of measurement. Prospective purchasers must rely on their own enquiries and should refer to the Contract of Sale and its schedules for all matters to be included in the purchase price of the apartment, including plans, finishes, fixtures, fittings, appliances and other particulars of sale. Loose furniture and planters are not included. Extent of floor finishes may vary. External space and landscaping indicative only. Refer to level plans for further information.

G.05 G.10

> 77.9 m<sup>2</sup> 39.0 m<sup>2</sup>

REFRIGERATOR

LEGEND

LAUNDRY STORAGE

PANTRY CUPBOARD HIGH LEVEL WINDOW

LEVEL GROUND

LEVEL 1