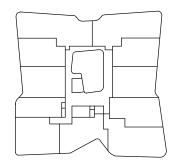

LEGEND

REFRIGERATOR LAUNDRY STORAGE

PANTRY CUPBOARD HIGH LEVEL WINDOW

LEVEL GROUND

LEVEL 1

LEVEL 2

LEVEL 3

M01.41 - TYPE 30B

APPLIES TO APARTMENT: 2.09 2.21 (MIRRORED)

2.09 2.21

APARTMENT AREA: 60.9 m² 61.2 m²

TERRACE AREA: 15.2 m² 14.7 m²

TOTAL AREA: 76.1 m² 75.9 m²

These plans are intended as a guide only. The dimensions and areas are approximate only and may not accurately represent the actual dimensions and areas of the apartments or the spaces within them and are subject to change without notice. In addition, locations of utilities may vary during construction and fittings and fixtures on these plans are for illustrative purposes only. The areas are generally measured in accordance with the Property Council of Australia method of measurement. Prospective purchasers must rely on their own enquiries and should refer to the Contract of Sale and its schedules for all matters to be included in the purchase price of the apartment, including plans, finishes, fixtures, fittings, appliances and other particulars of sale. Loose furniture and planters are not included. Extent of floor finishes may vary. External space and landscaping indicative only. Refer to level plans for further information.