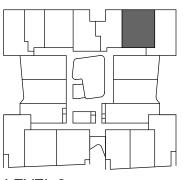

APPLIES TO APARTMENT: 2.09 2.21 (MIRRORED)

2.09 2.21

APARTMENT AREA: 60.9 m² 61.2 m²

TERRACE AREA: 15.2 m² 14.7 m²

TOTAL AREA: 76.1 m² 75.9 m²

These plans are intended as a guide only. The dimensions and areas are approximate only and may not accurately represent the actual dimensions and areas of the apartments or the spaces within them and are subject to change without notice. In addition, locations of utilities may vary during construction and fittings and fixtures on these plans are for illustrative purposes only. The areas are generally measured in accordance with the Property Council of Australia method of measurement. Prospective purchasers must rely on their own enquiries and should refer to the Contract of Sale and its schedules for all matters to be included in the purchase price of the apartment, including plans, finishes, fixtures, fittings, appliances and other particulars of sale. Loose furniture and planters are not included. Extent of floor finishes may vary. External space and landscaping indicative only. Refer to level plans for further information.