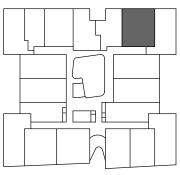

LEVEL GROUND

LEVEL 1

LEVEL 2

LEVEL 3

M01.40 - TYPE 30A

APPLIES TO APARTMENT: 1.09 1.21 (MIRRORED)

1.09 1.21 APARTMENT AREA: 60.9 m<sup>2</sup> 61.2 m<sup>2</sup>

TERRACE AREA: 17.6 m<sup>2</sup> 17.7 m<sup>2</sup> TOTAL AREA: 78.5 m<sup>2</sup> 78.9 m<sup>2</sup>

These plans are intended as a guide only. The dimensions and areas are approximate only and may not accurately represent the actual dimensions and areas of the apartments or the spaces within them and are subject to change without notice. In addition, locations of utilities may vary during construction and fittings and fixtures on these plans are for illustrative purposes only. The areas are generally measured in accordance with the Property Council of Australia method of measurement. Prospective purchasers must rely on their own enquiries and should refer to the Contract of Sale and its schedules for all matters to be included in the purchase price of the apartment, including plans, finishes, fixtures, fittings, appliances and other particulars of sale. Loose furniture and planters are not included. Extent of floor finishes may vary. External space and landscaping indicative only. Refer to level plans for further information.