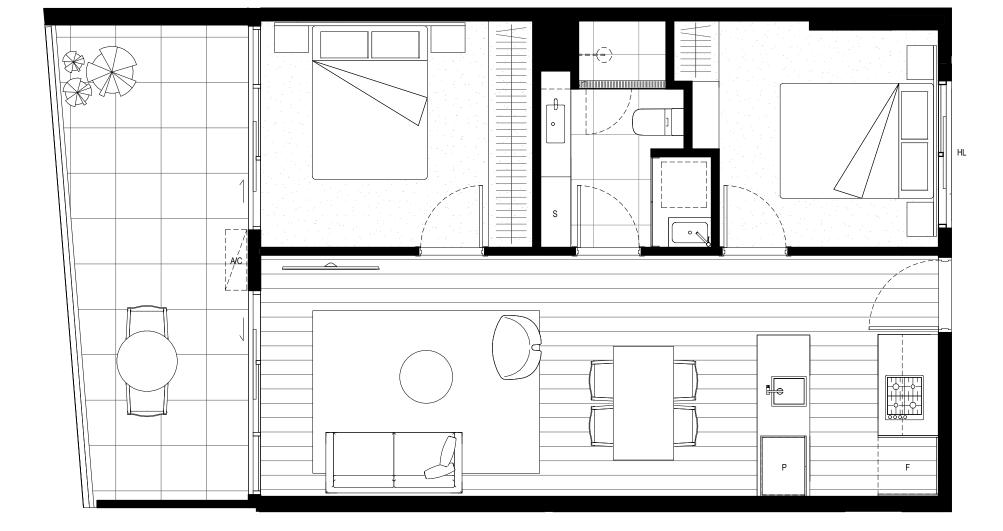

M00.05 - LEVEL 3

LEVEL GROUND

LEVEL 1

LEVEL 2

LEVEL 3

NOTE: PLAN ROTATED FOR PRESENTATION PURPOSES. NOTE: TO BE READ IN CONJUNCTION WITH OVERALL PLANS

M01.05 - TYPE 4A

APPLIES TO APARTMENT: G.05 G.10 (MIRRORED)

APARTMENT AREA: 77.9 m² TERRACE AREA: 46.1 m² TOTAL AREA: 124.0 m<sup>2</sup>

116.9 m<sup>2</sup>

These plans are intended as a guide only. The dimensions and areas are approximate only and may not accurately represent the actual dimensions and areas of the apartments or the spaces within them and are subject to change without notice. In addition, locations of utilities may vary during construction and fittings and fixtures on these plans are for illustrative purposes only. The areas are generally measured in accordance with the Property Council of Australia method of measurement. Prospective purchasers must rely on their own enquiries and should refer to the Contract of Sale and its schedules for all matters to be included in the purchase price of the apartment, including plans, finishes, fixtures, fittings, appliances and other particulars of sale. Loose furniture and planters are not included. Extent of floor finishes may vary. External space and landscaping indicative only. Refer to level plans for further information.

G.05 G.10

> 77.9 m<sup>2</sup> 39.0 m<sup>2</sup>

REFRIGERATOR

LEGEND

LAUNDRY STORAGE

PANTRY CUPBOARD HIGH LEVEL WINDOW

LEVEL GROUND

LEVEL 1