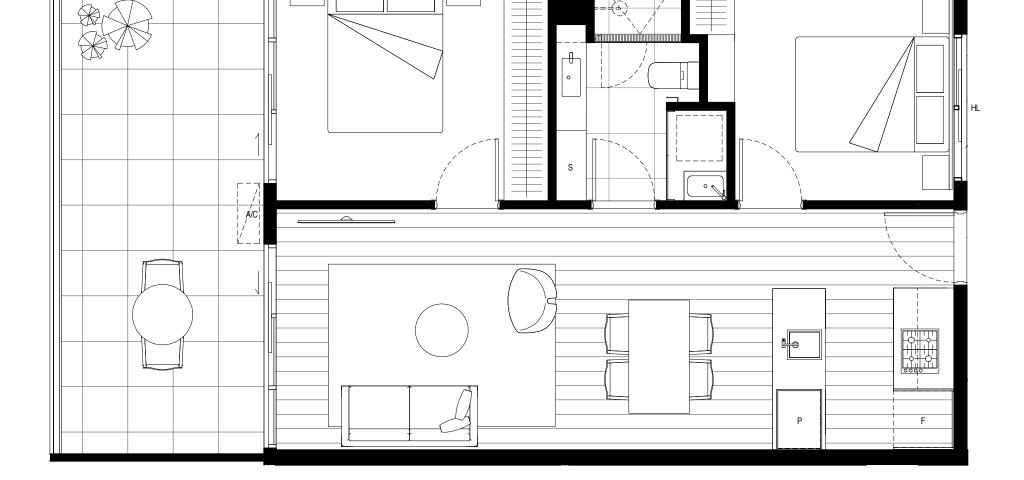

M00.05 - LEVEL 3

LEVEL GROUND

LEVEL 1

LEVEL 2

LEVEL 3

NOTE: PLAN ROTATED FOR PRESENTATION PURPOSES. NOTE: TO BE READ IN CONJUNCTION WITH OVERALL PLANS

M01.05 - TYPE 4A

APPLIES TO APARTMENT: G.05 G.10 (MIRRORED)

APARTMENT AREA: 77.9 m² TERRACE AREA: 46.1 m² TOTAL AREA: 124.0 m<sup>2</sup>

116.9 m<sup>2</sup>

These plans are intended as a guide only. The dimensions and areas are approximate only and may not accurately represent the actual dimensions and areas of the apartments or the spaces within them and are subject to change without notice. In addition, locations of utilities may vary during construction and fittings and fixtures on these plans are for illustrative purposes only. The areas are generally measured in accordance with the Property Council of Australia method of measurement. Prospective purchasers must rely on their own enquiries and should refer to the Contract of Sale and its schedules for all matters to be included in the purchase price of the apartment, including plans, finishes, fixtures, fittings, appliances and other particulars of sale. Loose furniture and planters are not included. Extent of floor finishes may vary. External space and landscaping indicative only. Refer to level plans for further information.

G.05 G.10

> 77.9 m<sup>2</sup> 39.0 m<sup>2</sup>

REFRIGERATOR

LEGEND

LAUNDRY STORAGE

PANTRY CUPBOARD HIGH LEVEL WINDOW

LEVEL GROUND

LEVEL 1