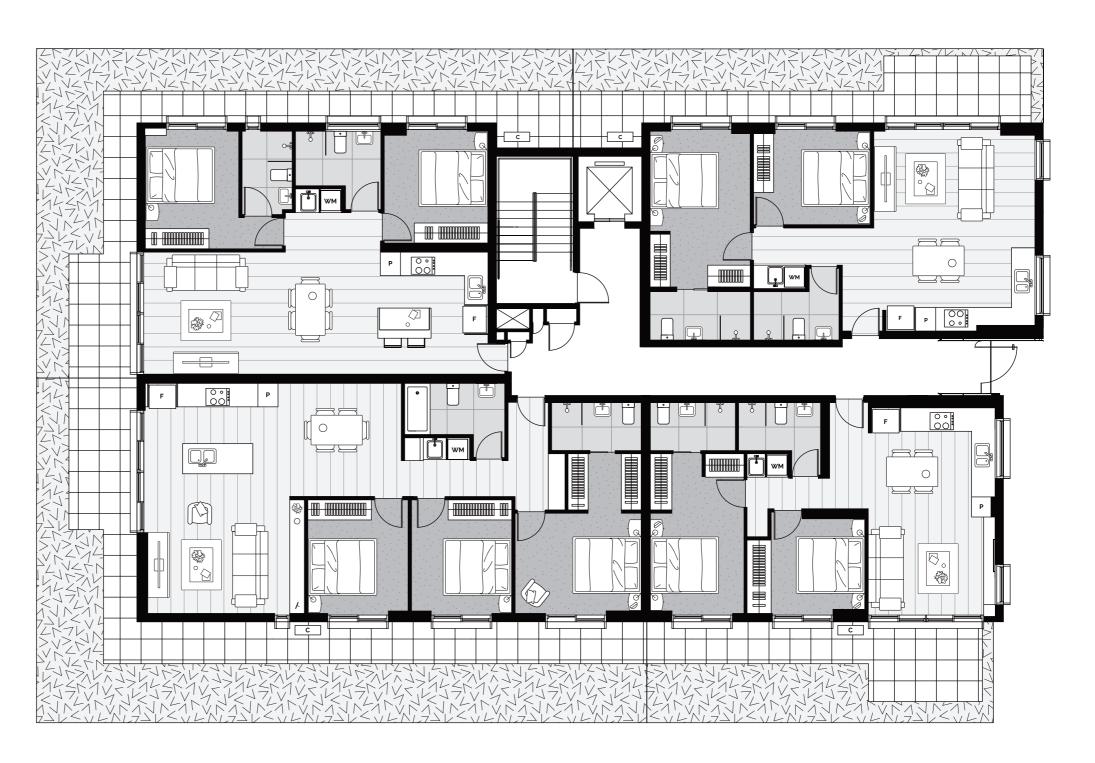

## CAMBERWELL QUARTER

**GROUND FLOOR** 

APARTMENTS 1,2,3,4

The information provided is illustrative only and may not be relied upon. In particular, the final area dimensions of any apartment sold will be determined by the contract of sale and may differ slightly as a result of documentation and construction. Areas calculated in accordance with plan method of measurement for residential property and the indicative floor plan is not to scale. Furniture is indicative for display purposes only. Subject to any terms implied by law which cannot be excluded, the developer accepts no responsibility for any loss, damage, cost or expense by you as a result of any error, omission or misrepresentation of information is subject to change without notice.