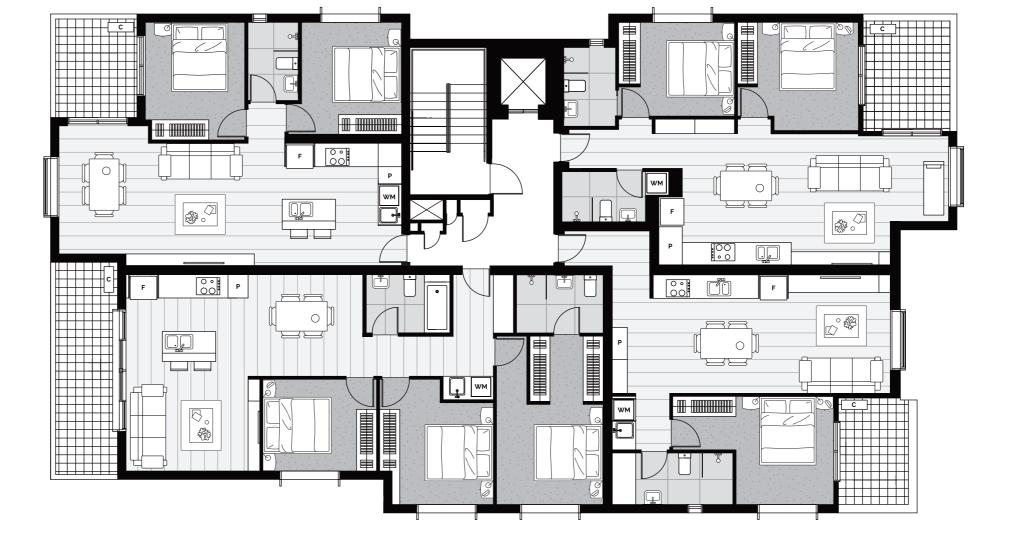

## $\frac{\mathsf{C} \land \mathsf{MBERWELL}}{\mathsf{QU} \land \mathsf{RTER}}$

FIRST FLOOR

APARTMENTS 5,6,7,8

The information provided is illustrative only and may not be relied upon. In particular, the final area dimensions of any apartment sold will be determined by the contract of sale and may differ slightly as a result of documentation and construction. Areas calculated in accordance with plan method of measurement for residential property and the indicative floor plan is not to scale. Furniture is indicative for display purposes only. Subject to any terms implied by law which cannot be excluded, the developer accepts no responsibility for any loss, damage, cost or expense by you as a result of any error, omission or misrepresentation of information. All information is subject to change without notice.