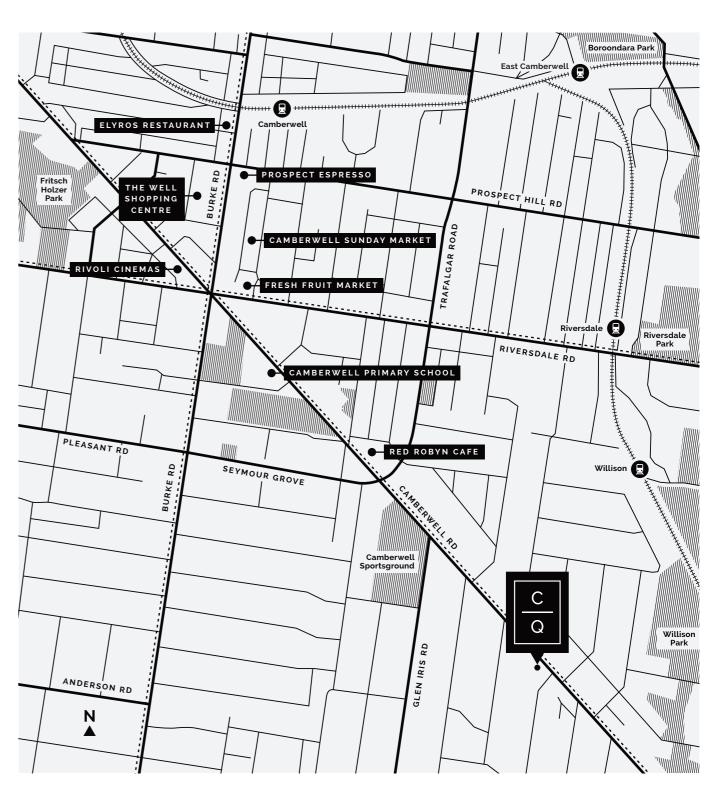

# CAMBERWELL — A HUB OF CULTURE & AFFLUENCE

One of Melbourne's most prestigious locales, Camberwell offers residents a plethora of amenities. Famous landmarks like the Camberwell Sunday Market and Rivoli Cinema stand alongside shops, restaurants, parklands and elite schools to confirm Camberwell's cultural credentials.