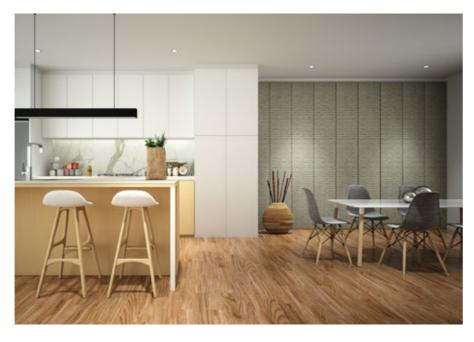

## LIGHT SCHEME

Floorboards: Kitchen & Living

**Carpet: Bedrooms** Wool light grey

Benchtops Architectural porcelain

Kitchen Splashback Architectural porcelain

**Bathroom Floors** Architectural porcelain

**Bathroom Walls** Architectural porcelain or painted plasterboard

2Pac Joinery White

Veneer Joinery Select Veneer

Wall Panelling To living/dining wall (option)

ARTIST IMPRESSIONS OF LIGHT SCHEME INTERIOR & BATHROOM