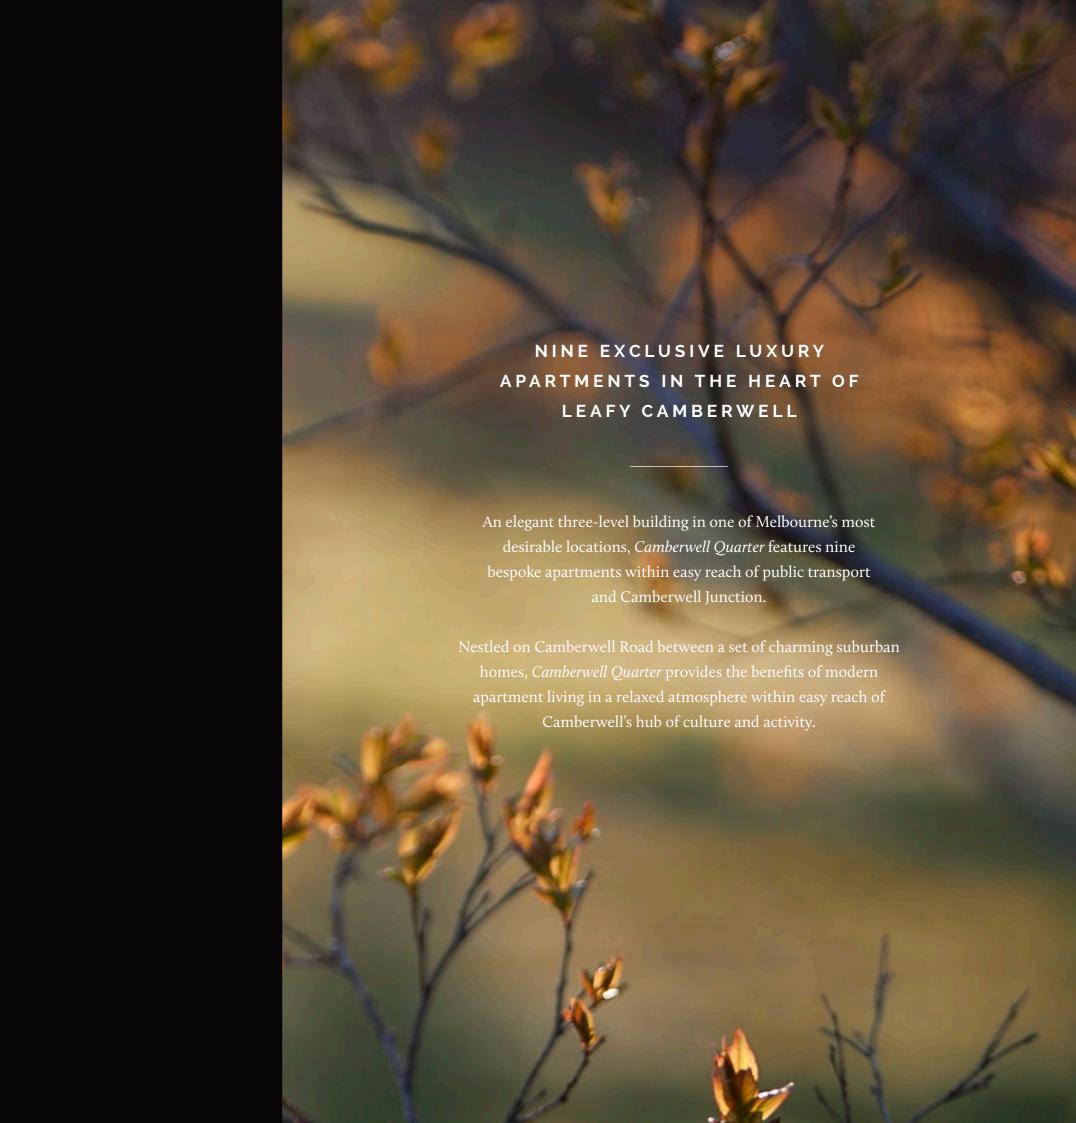

# CAMBERWELL QUARTER





Tastefully finished, every apartment in *Camberwell Quarter* is spacious, energy-efficient and thoughtfully configured to provide year-round comfort.



**ELEGANT BATHROOMS** 

All bathrooms in Camberwell Quarter are finished in premium architectural porcelain and complemented by quality fixtures to guarantee comfort and class.



Each apartment comes with its own generously-sized

courtyard (ground floor) or balcony (upper floors) in

addition to a parking space and storage cage in the

basement garage.



Personalise your apartment with a choice between light and dark colour schemes featuring luxury finishes.

## LIGHT SCHEME



Floorboards: Kitchen & Living



**Carpet: Bedrooms** Wool light grey



Benchtops Architectural porcelain



Kitchen Splashback Architectural porcelain



*