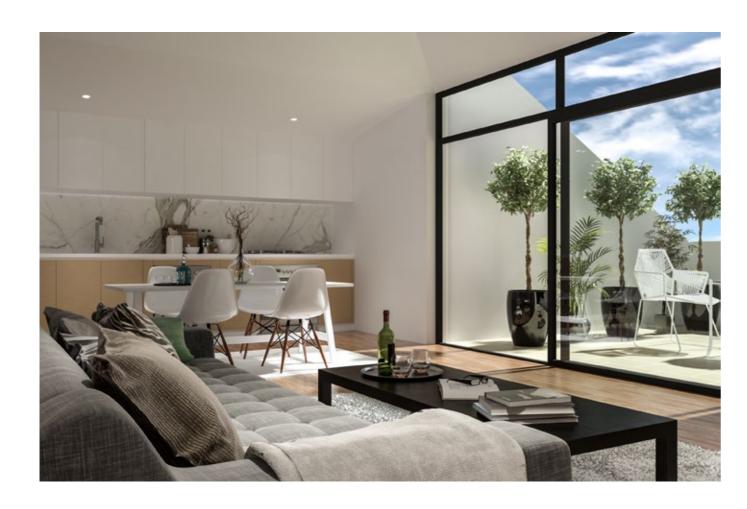

## DARK SCHEME

Floorboards: Kitchen & Living

Carpet: Bedrooms Wool dark grey

Benchtops Architectural porcelain

Kitchen Splashback Architectural porcelain

**Bathroom Floors** Architectural porcelain

**Bathroom Walls** Architectural porcelain or painted plasterboard

2Pac Joinery White

Veneer Joinery Select Veneer

**Wall Panelling** To living/dining wall (option)

ARTIST IMPRESSIONS OF DARK SCHEME INTERIOR & BATHROOM