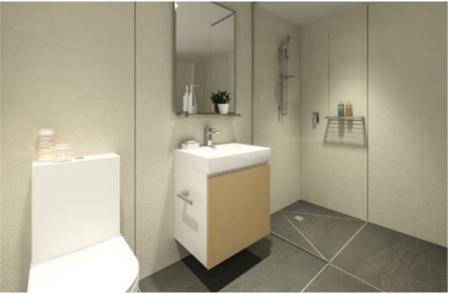

## LIGHT SCHEME

Floorboards: Kitchen & Living

**Carpet: Bedrooms** Wool light grey

Benchtops Architectural porcelain

Kitchen Splashback Architectural porcelain

**Bathroom Floors** Architectural porcelain

**Bathroom Walls** Architectural porcelain or painted plasterboard

2Pac Joinery White

Veneer Joinery Select Veneer

Wall Panelling To living/dining wall (option)

ARTIST IMPRESSIONS OF LIGHT SCHEME INTERIOR & BATHROOM