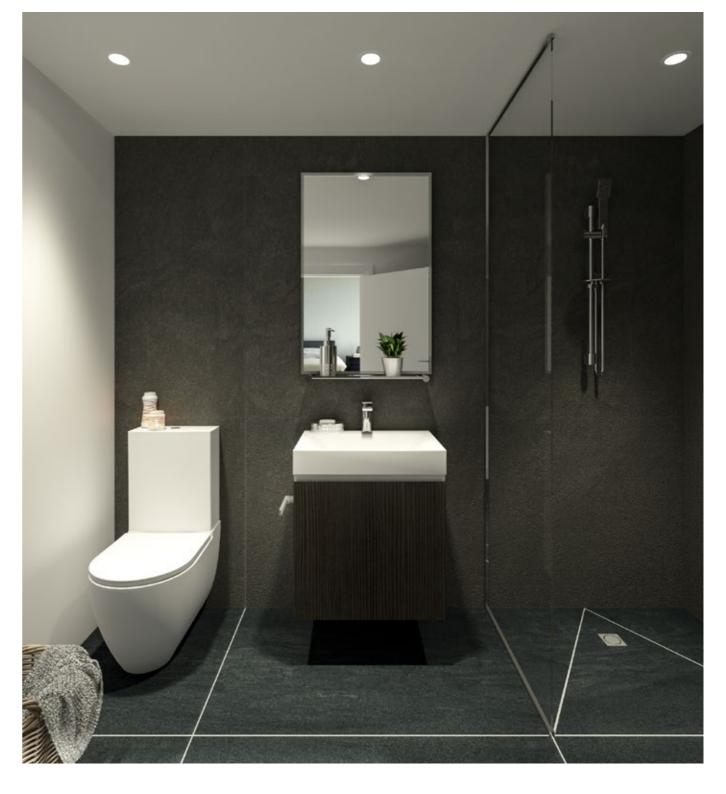

# CAMBERWELL QUARTER

Tastefully finished, every apartment in *Camberwell Quarter* is spacious, energy-efficient and thoughtfully configured to provide year-round comfort.

**ELEGANT BATHROOMS** 

All bathrooms in Camberwell Quarter are finished in premium architectural porcelain and complemented by quality fixtures to guarantee comfort and class.

## DARK SCHEME

Floorboards: Kitchen & Living

Carpet: Bedrooms Wool dark grey

Benchtops Architectural porcelain

Kitchen Splashback Architectural porcelain

**Bathroom Floors** Architectural porcelain

**Bathroom Walls** Architectural porcelain or painted plasterboard

2Pac Joinery White

Veneer Joinery Select Veneer

**Wall Panelling** To living/dining wall (option)

ARTIST IMPRESSIONS OF DARK SCHEME INTERIOR & BATHROOM