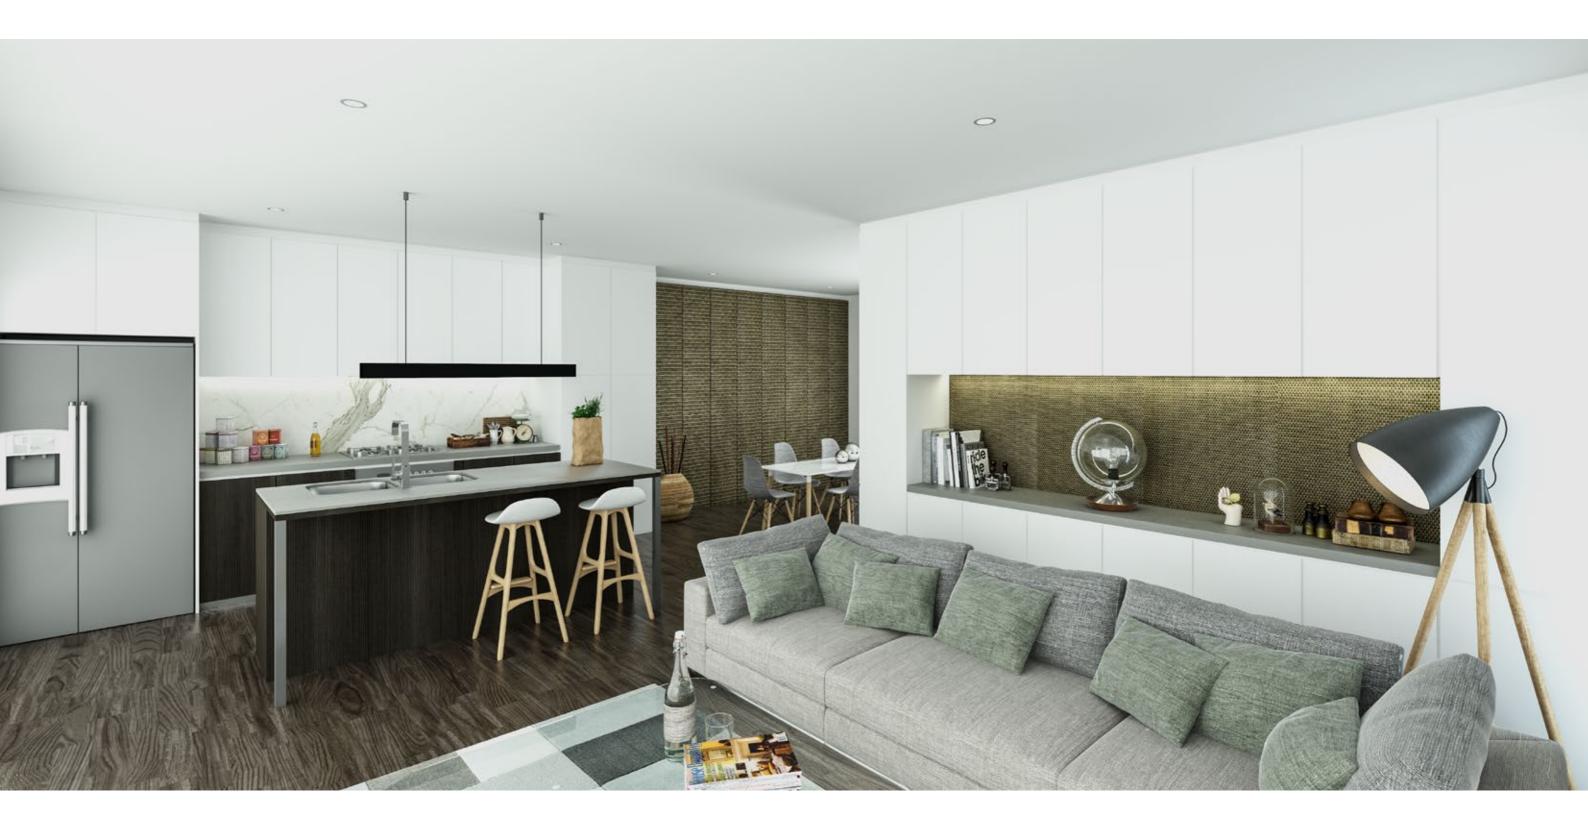

## LIGHT SCHEME

Floorboards: Kitchen & Living

**Carpet: Bedrooms** Wool light grey

Benchtops Architectural porcelain

Kitchen Splashback Architectural porcelain

**Bathroom Floors** Architectural porcelain

**Bathroom Walls** Architectural porcelain or painted plasterboard

2Pac Joinery White

Veneer Joinery Select Veneer

Wall Panelling To living/dining wall (option)

ARTIST IMPRESSIONS OF LIGHT SCHEME INTERIOR & BATHROOM