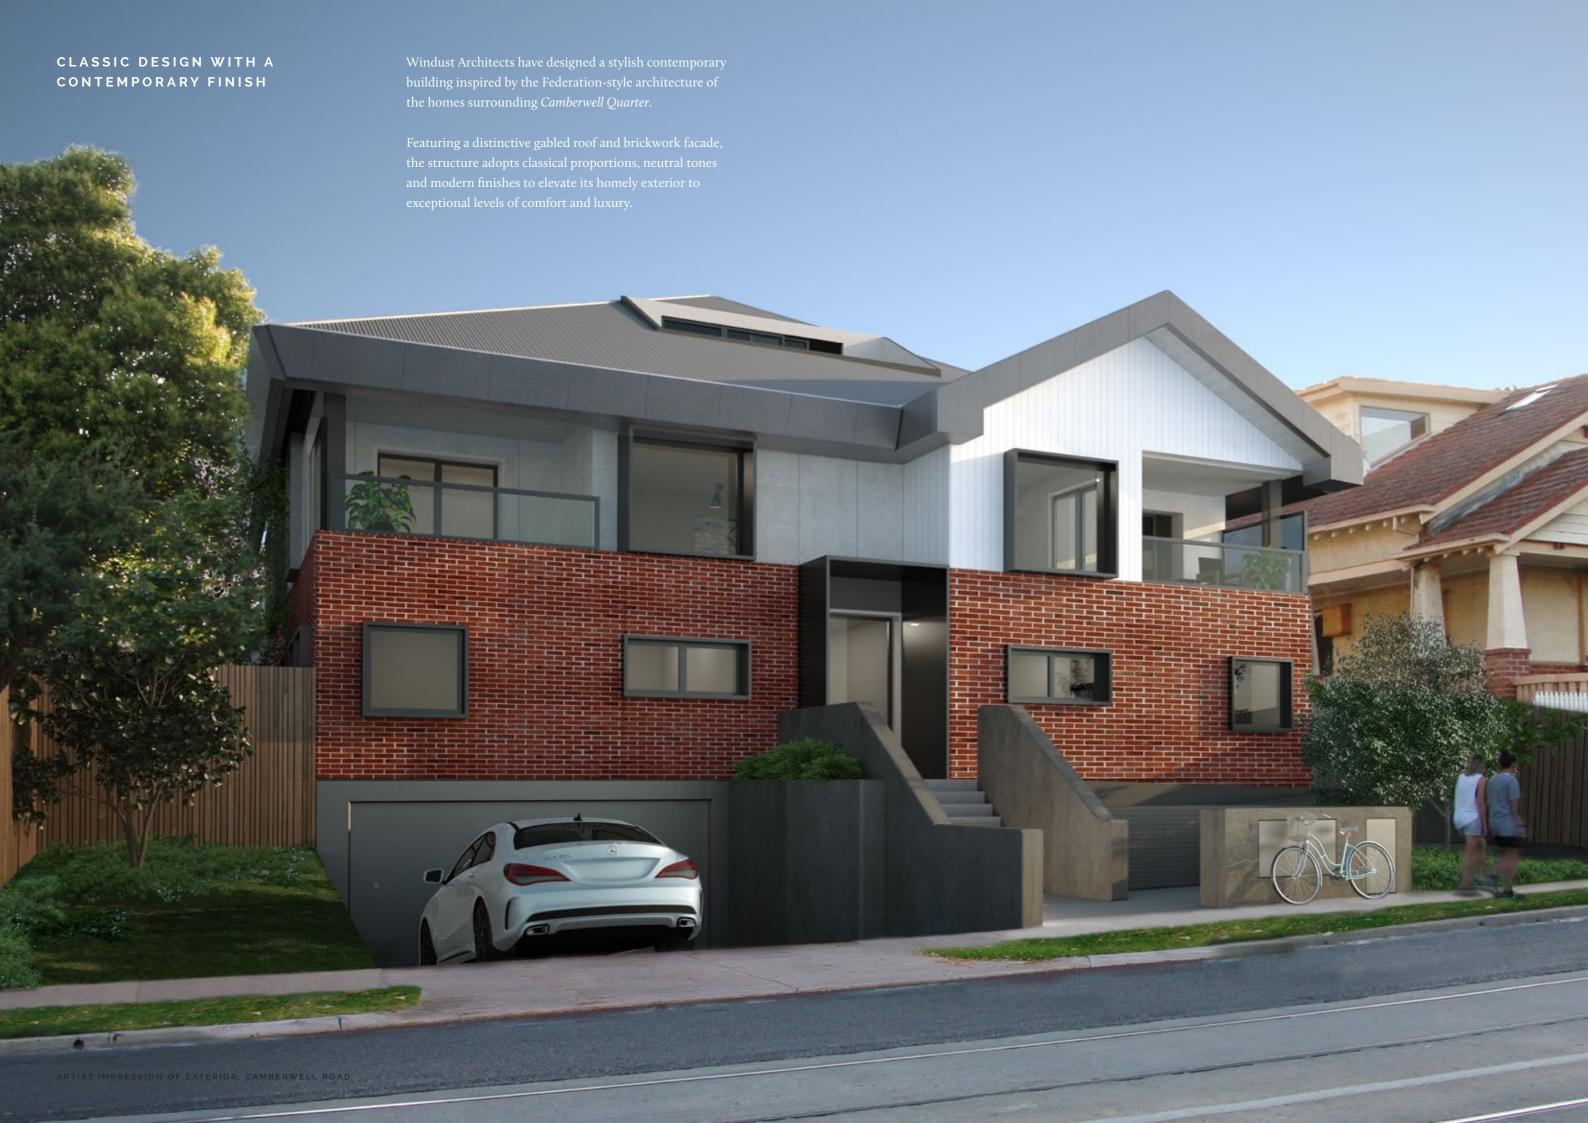

# CAMBERWELL QUARTER





Tastefully finished, every apartment in *Camberwell Quarter* is spacious, energy-efficient and thoughtfully configured to provide year-round comfort.



**ELEGANT BATHROOMS** 

All bathrooms in Camberwell Quarter are finished in premium architectural porcelain and complemented by quality fixtures to guarantee comfort and class.



Each apartment comes with its own generously-sized

courtyard (ground floor) or balcony (upper floors) in

addition to a parking space and storage cage in the

basement garage.



Personalise your apartment with a choice between light and dark colour schemes featuring luxury finishes.

## LIGHT SCHEME



Floorboards: Kitchen & Living



**Carpet: Bedrooms** Wool light grey



Benchtops Architectural porcelain



Kitchen Splashback Architectural porcelain



**B