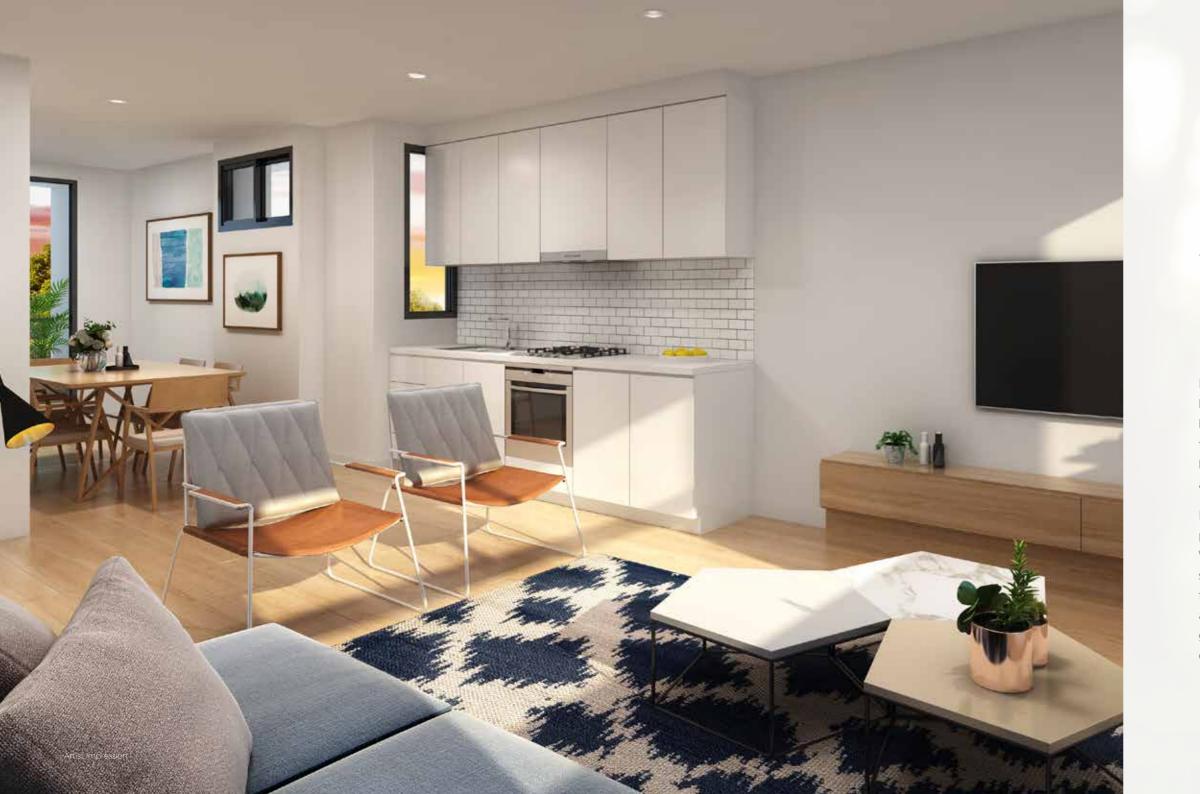

Each townhouse embraces clever design to provide a deeply stylish living experience. With clean architectural lines and clever use of space the result is modern and maintenance free. In addition, quality internal finishes and appliances are complemented by a single garage and vibrant outdoor spaces including courtyards and balconies. It's the attention to detail that makes all the difference. Quality features include stone benchtops, European stainless steel appliances, split system heating/cooling, as well as panel heating in bedrooms. Stylish court yards and balconies are made for serene nights spent eating and entertaining with friends.