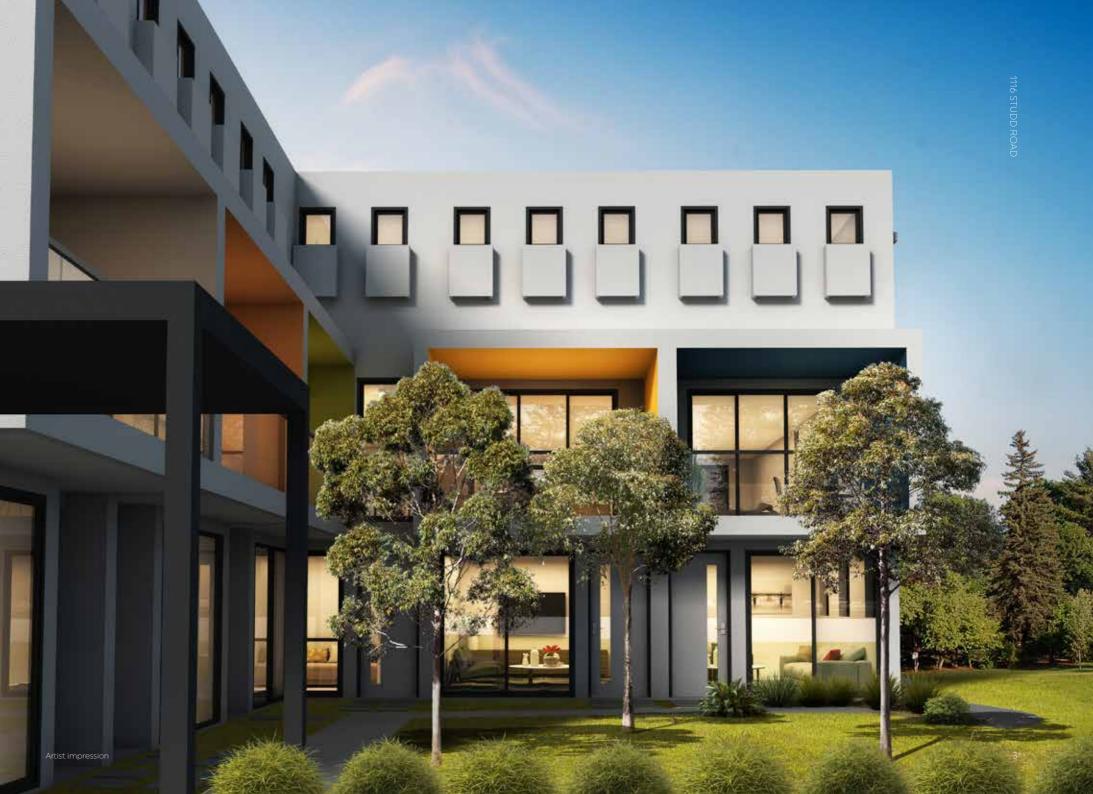

Each townhouse embraces clever design to provide a deeply stylish living experience. With clean architectural lines and clever use of space the result is modern and maintenance free. In addition, quality internal finishes and appliances are complemented by a single garage and vibrant outdoor spaces including courtyards and balconies. It's the attention to detail that makes all the difference. Quality features include stone benchtops, European stainless steel appliances, split system heating/cooling, as well as panel heating in bedrooms. Stylish court yards and balconies are made for serene nights spent eating and entertaining with friends.