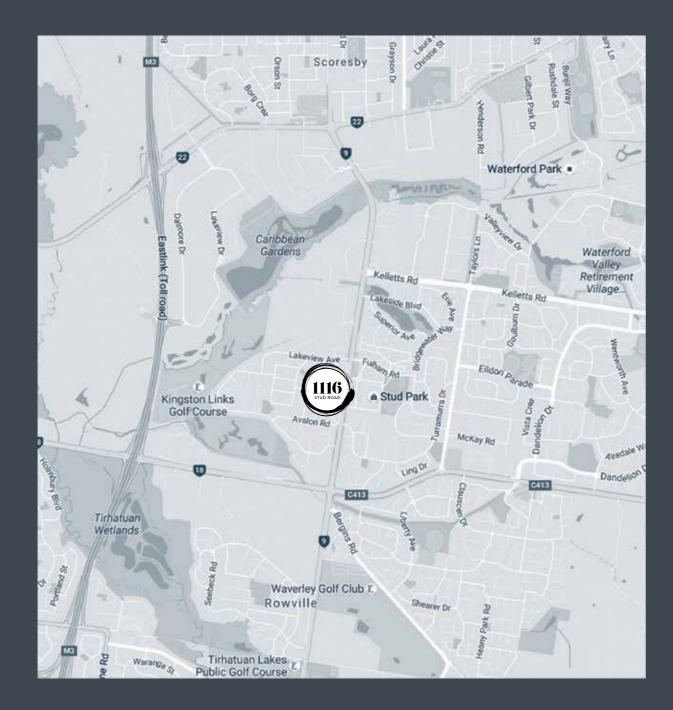

On the weekend, recharge the batteries by wandering through the undisturbed nature of the majestic Churchill National Park. Or start the day with some coffee-fueled shopping at Caribbean Gardens, one of Melbourne's best outdoor markets and gardens. If you love nothing more than grabbing the clubs and spending an afternoon walking pristine fairways, head for one of Rowville's three fantastic golf courses: Kingston Links Golf Course; Waverley Golf Club and Tirhatuan Lakes Public Gold Course.

When you want to venture further afield, the Monash Freeway and Eastlink are in close proximity to whisk you into the city or into the picturesque surrounds of the Dandenongs or the Mornington Peninsula.

Convenience is also a highlight of Rowville with Stud Park Shopping Centre located in the heart of the suburb. Featuring supermarkets, cafes, and fashion stores, the abundance of retail options close by will mean you'll never have to stray too far from home.