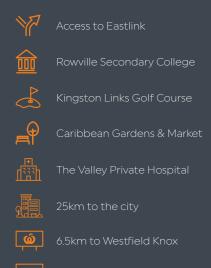

On the weekend, recharge the batteries by wandering through the undisturbed nature of the majestic Churchill National Park. Or start the day with some coffee-fueled shopping at Caribbean Gardens, one of Melbourne's best outdoor markets and gardens. If you love nothing more than grabbing the clubs and spending an afternoon walking pristine fairways, head for one of Rowville's three fantastic golf courses: Kingston Links Golf Course; Waverley Golf Club and Tirhatuan Lakes Public Gold Course.

When you want to venture further afield, the Monash Freeway and Eastlink are in close proximity to whisk you into the city or into the picturesque surrounds of the Dandenongs or the Mornington Peninsula.

Convenience is also a highlight of Rowville with Stud Park Shopping Centre located in the heart of the suburb. Featuring supermarkets, cafes, and fashion stores, the abundance of retail options close by will mean you'll never have to stray too far from home.