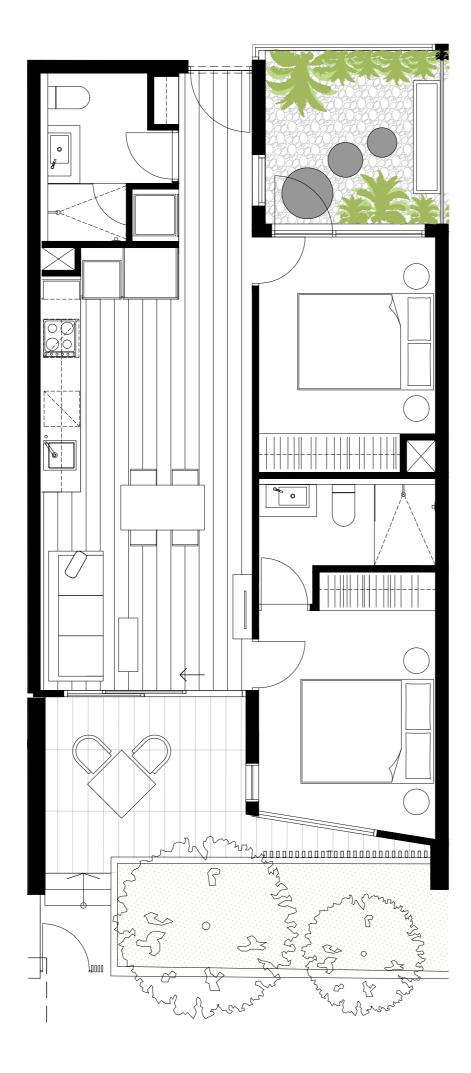

### Residences

APARTMENT

G.02

BEDROOM(S)

BATHROOM(S)

2

2

INTERNAL

EXTERNAL

62 m<sup>2</sup>

20 m<sup>2</sup>

TOTAL

81.8 m<sup>2</sup>

GROUND LEVEL KEY PLAN

#### DISCLAIMER