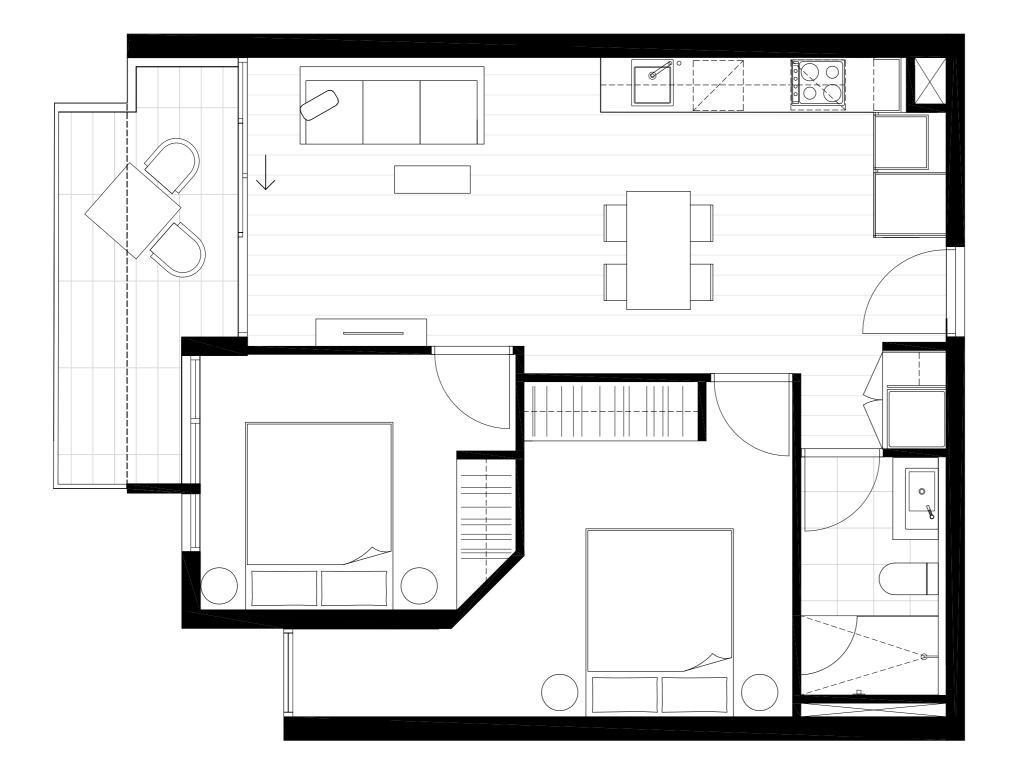

### Residences

APARTMENT

G.01

BEDROOM(S)

BATHROOM(S)

2

2

INTERNAL

EXTERNAL

62 m<sup>2</sup>

19 m<sup>2</sup>

TOTAL

81.3 m<sup>2</sup>

GROUND LEVEL KEY PLAN