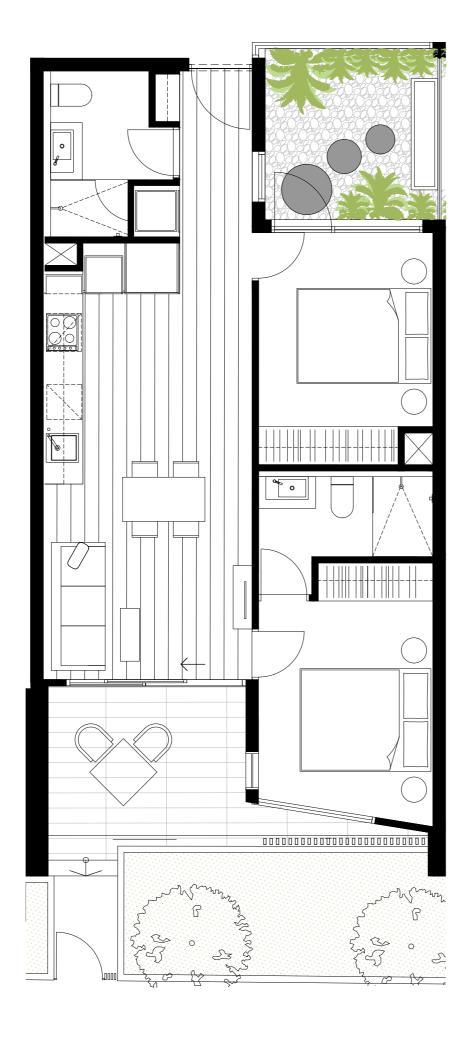

### Residences

APARTMENT

G.03

BEDROOM(S)

BATHROOM(S)

2

2

INTERNAL

EXTERNAL

62 m<sup>2</sup>

20 m<sup>2</sup>

TOTAL

81.8 m<sup>2</sup>

### GROUND LEVEL KEY PLAN

### DISCLAIMER