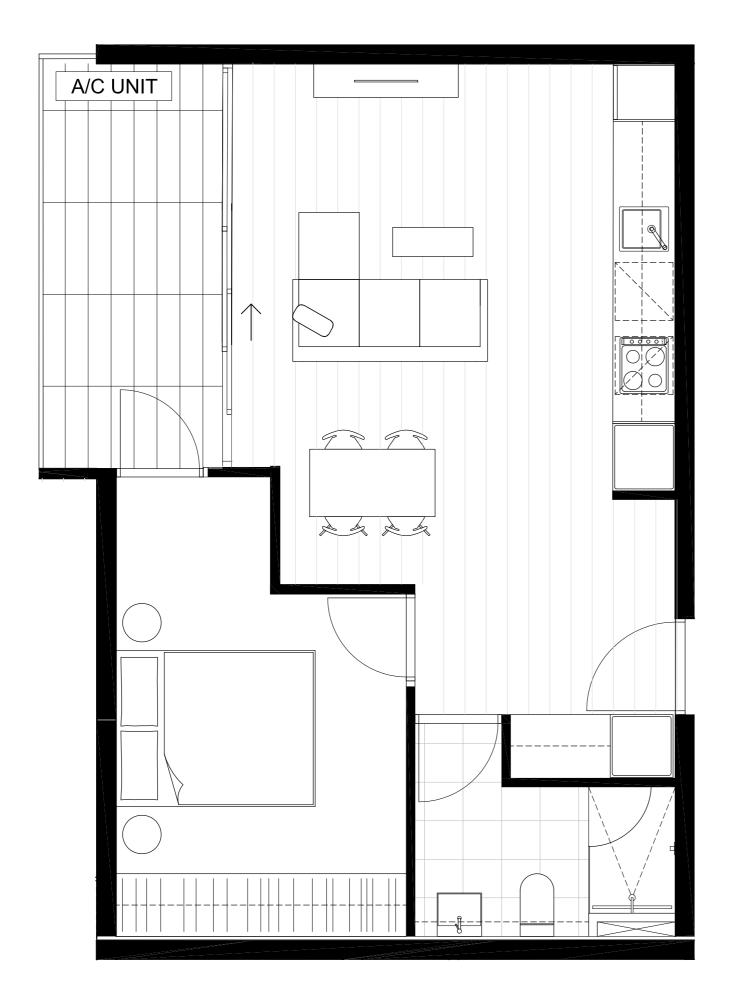

### Residences

APARTMENT

G.03

BEDROOM(S)

BATHROOM(S)

2

2

INTERNAL

EXTERNAL

62 m<sup>2</sup>

20 m<sup>2</sup>

TOTAL

81.8 m<sup>2</sup>

### GROUND LEVEL KEY PLAN

### DISCLAIMER