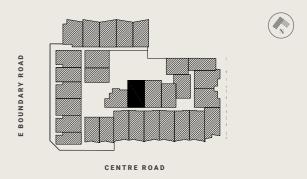

### Residences

APARTMENT

G.01

BEDROOM(S)

BATHROOM(S)

2

2

INTERNAL

EXTERNAL

62 m<sup>2</sup>

19 m<sup>2</sup>

TOTAL

81.3 m<sup>2</sup>

GROUND LEVEL KEY PLAN