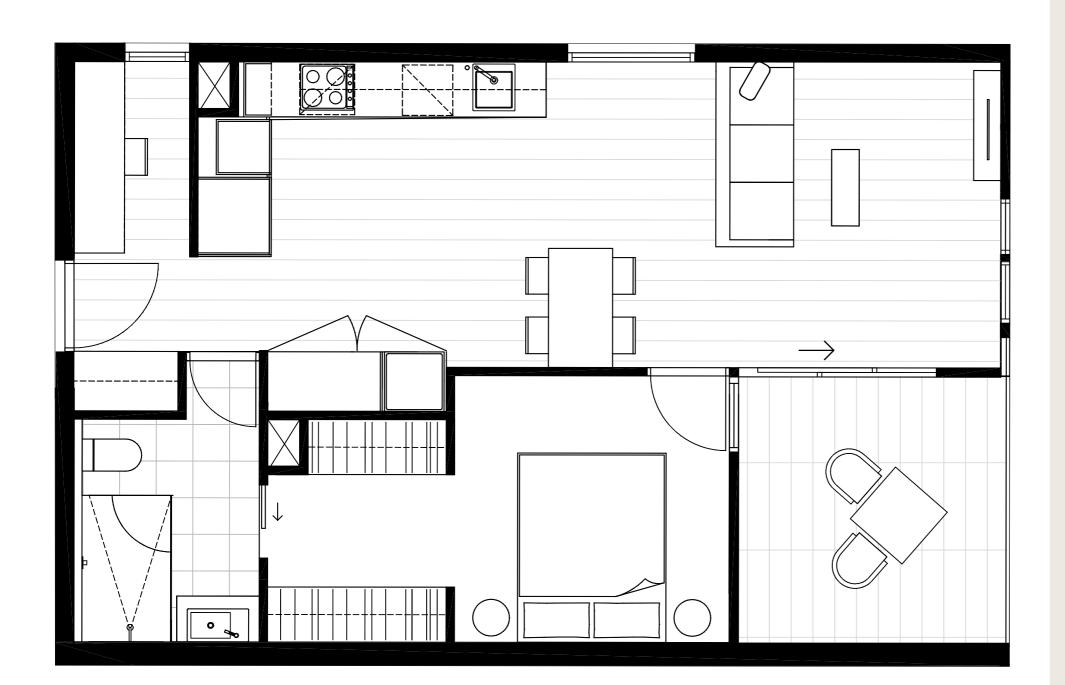

### Residences

APARTMENT

G.02

BEDROOM(S)

BATHROOM(S)

2

2

INTERNAL

EXTERNAL

62 m<sup>2</sup>

20 m<sup>2</sup>

TOTAL

81.8 m<sup>2</sup>

GROUND LEVEL KEY PLAN