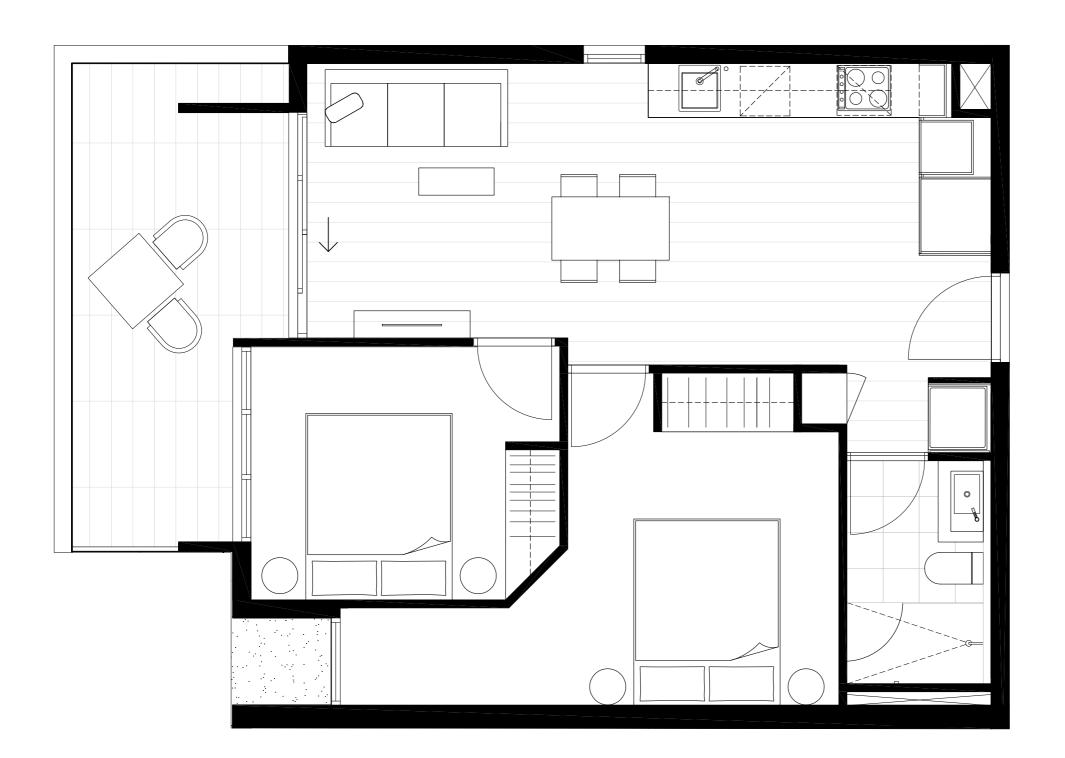

### Residences

APARTMENT

G.01

BEDROOM(S)

BATHROOM(S)

2

2

INTERNAL

EXTERNAL

62 m<sup>2</sup>

19 m<sup>2</sup>

TOTAL

81.3 m<sup>2</sup>

GROUND LEVEL KEY PLAN