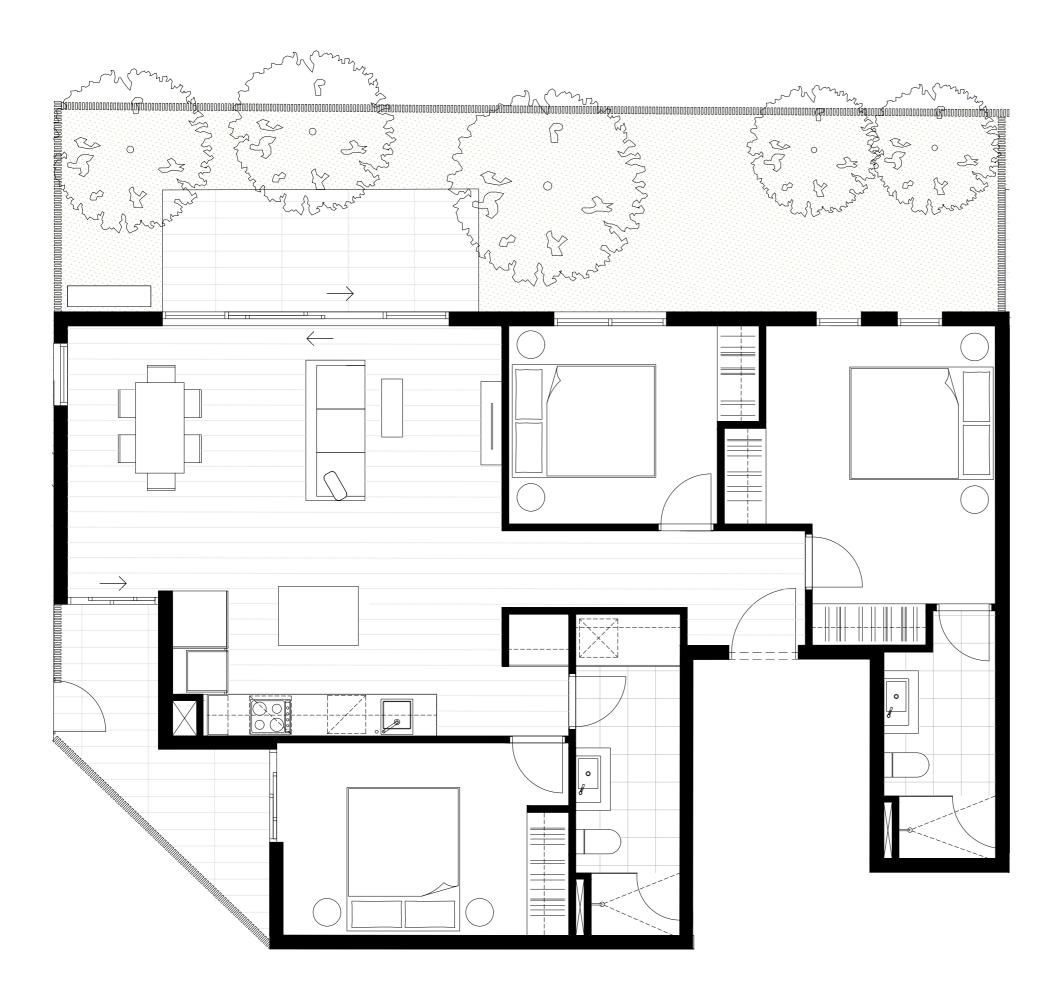

# Residences

APARTMENT

2.25

BEDROOM(S) BATHROOM(S)

2

INTERNAL EXTERNAL

62 m<sup>2</sup> 8 m<sup>2</sup>

TOTAL

70.1 m<sup>2</sup>

LEVEL TWO KEY PLAN