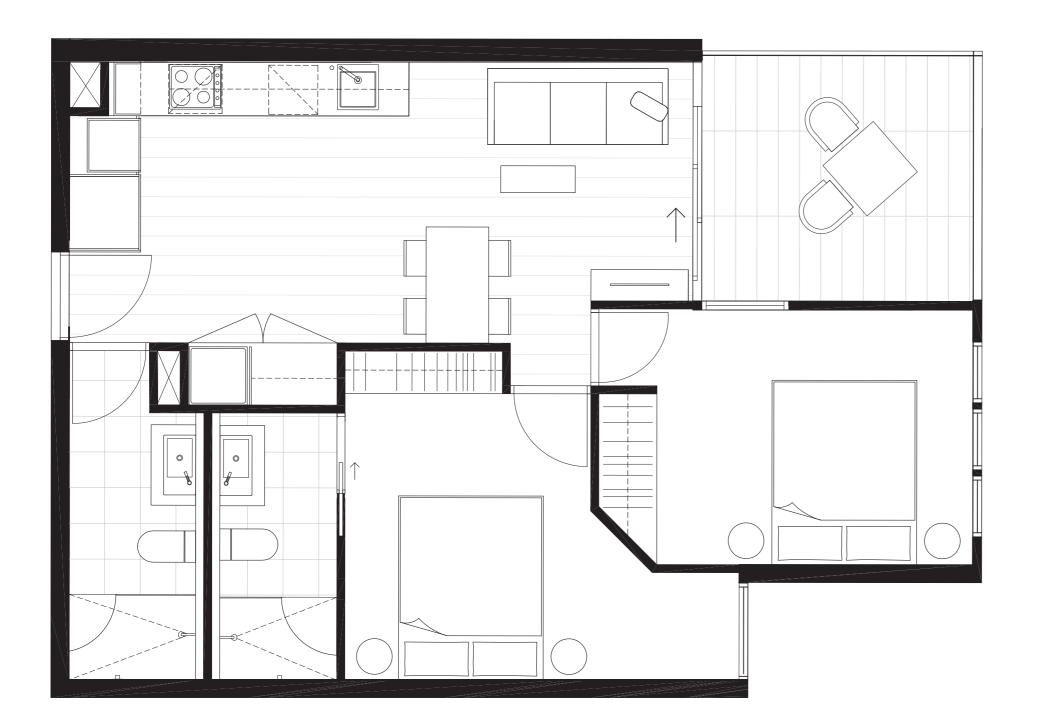

### Residences

APARTMENT

G.01

BEDROOM(S)

BATHROOM(S)

2

2

INTERNAL

EXTERNAL

62 m<sup>2</sup>

19 m<sup>2</sup>

TOTAL

81.3 m<sup>2</sup>

GROUND LEVEL KEY PLAN

#### DISCLAIMER