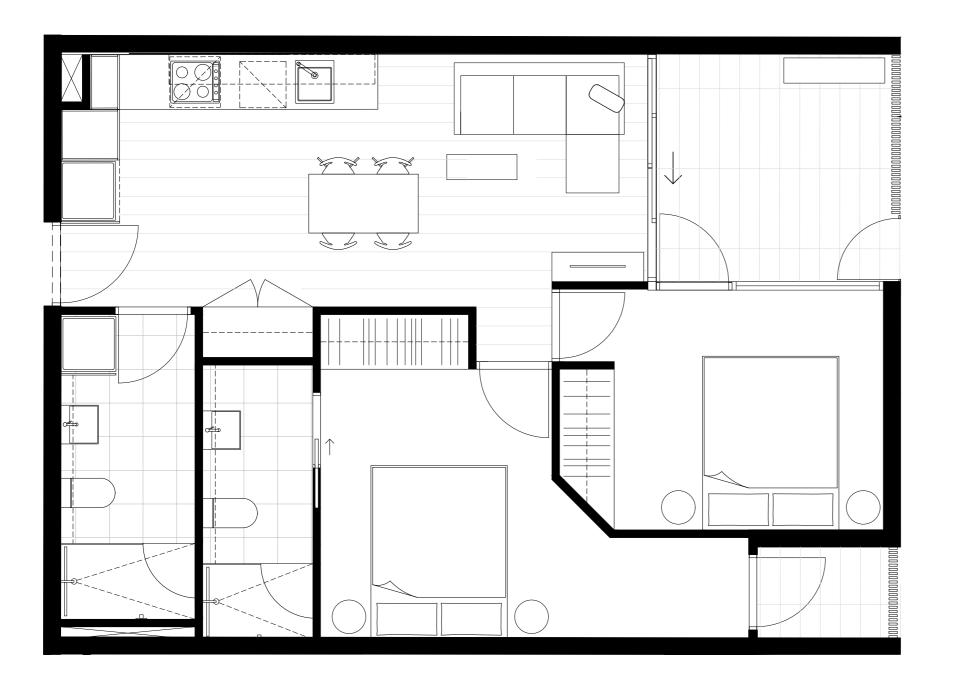

### Residences

APARTMENT

G.02

BEDROOM(S)

BATHROOM(S)

2

2

INTERNAL

EXTERNAL

62 m<sup>2</sup>

20 m<sup>2</sup>

TOTAL

81.8 m<sup>2</sup>

GROUND LEVEL KEY PLAN