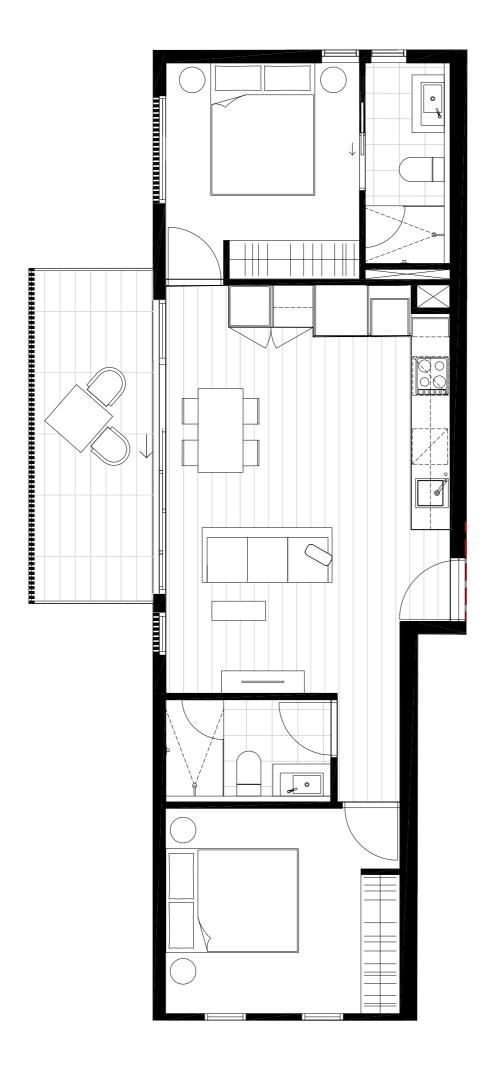

### Residences

APARTMENT

G.03

BEDROOM(S)

BATHROOM(S)

2

2

INTERNAL

EXTERNAL

62 m<sup>2</sup>

20 m<sup>2</sup>

TOTAL

81.8 m<sup>2</sup>

### GROUND LEVEL KEY PLAN

### DISCLAIMER