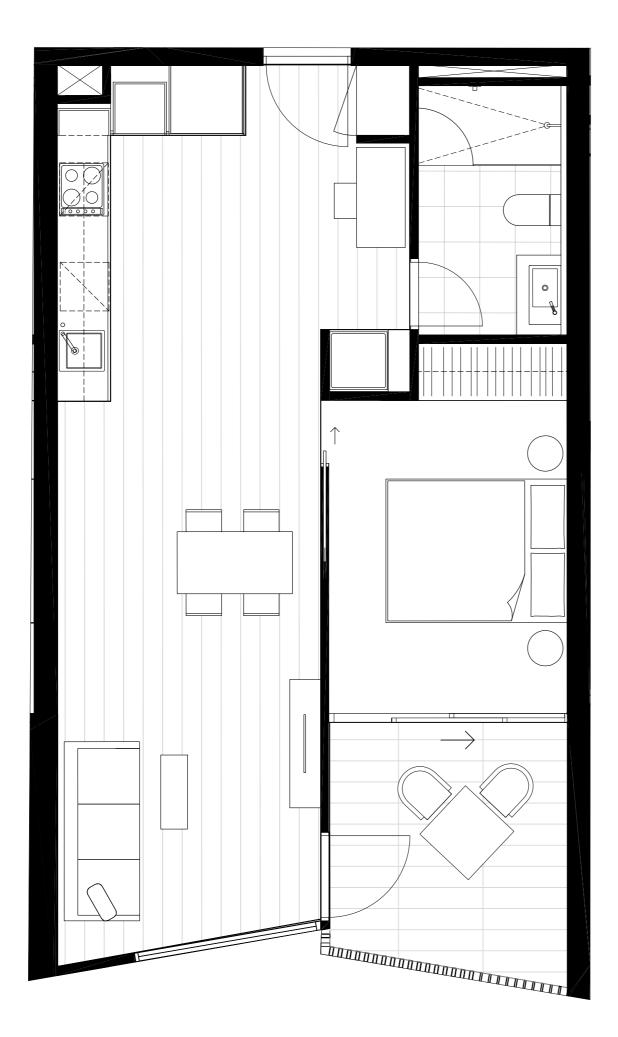

### Residences

APARTMENT

G.13

BEDROOM(S) BATHROOM(S)

1+S

1

INTERNAL

EXTERNAL

53 m<sup>2</sup>

8 m<sup>2</sup>

TOTAL

61.0 m<sup>2</sup>

GROUND LEVEL KEY PLAN

#### DISCLAIMER