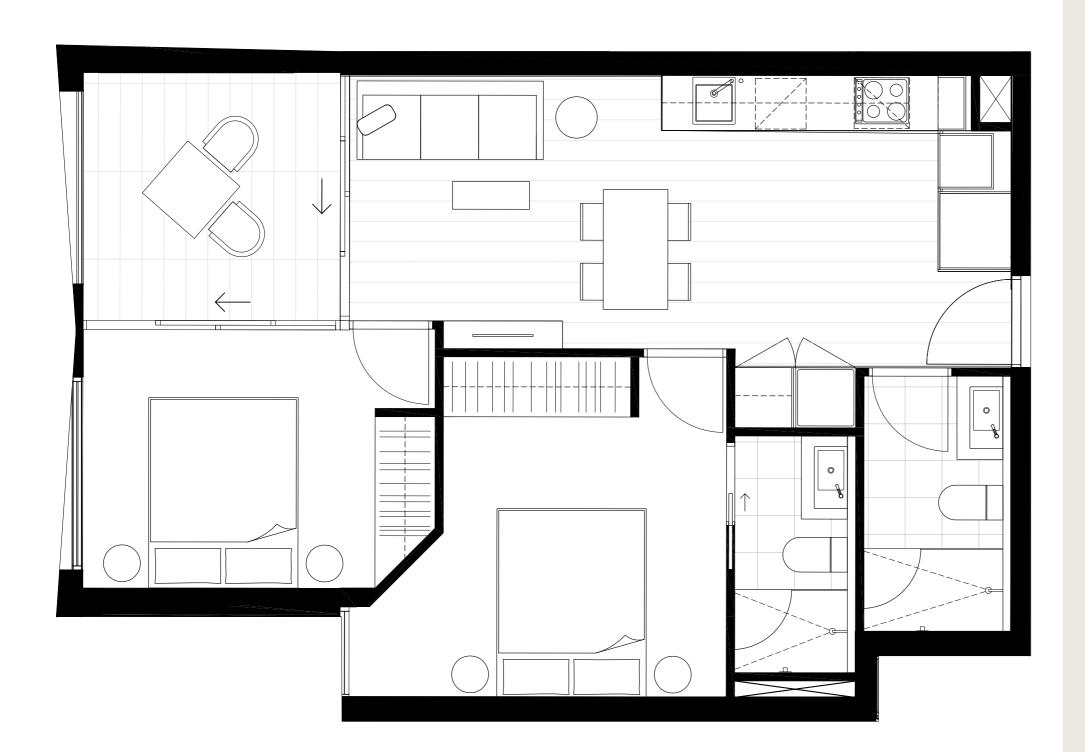

### Residences

APARTMENT

G.03

BEDROOM(S)

BATHROOM(S)

2

2

INTERNAL

EXTERNAL

62 m<sup>2</sup>

20 m<sup>2</sup>

TOTAL

81.8 m<sup>2</sup>

### GROUND LEVEL KEY PLAN

### DISCLAIMER