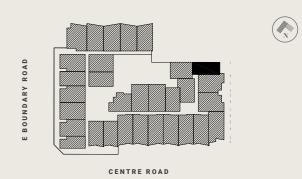

### Residences

APARTMENT

G.01

BEDROOM(S)

BATHROOM(S)

2

2

INTERNAL

EXTERNAL

62 m<sup>2</sup>

19 m<sup>2</sup>

TOTAL

81.3 m<sup>2</sup>

GROUND LEVEL KEY PLAN