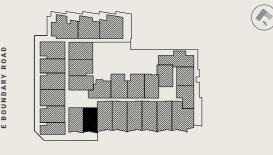

### Residences

APARTMENT

G.01

BEDROOM(S)

BATHROOM(S)

2

2

INTERNAL

EXTERNAL

62 m<sup>2</sup>

19 m<sup>2</sup>

TOTAL

81.3 m<sup>2</sup>

GROUND LEVEL KEY PLAN