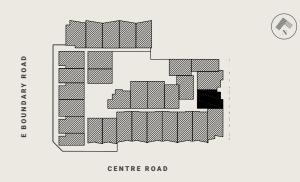

### Residences

APARTMENT

G.03

BEDROOM(S)

BATHROOM(S)

2

2

INTERNAL

EXTERNAL

62 m<sup>2</sup>

20 m<sup>2</sup>

TOTAL

81.8 m<sup>2</sup>

### GROUND LEVEL KEY PLAN

### DISCLAIMER