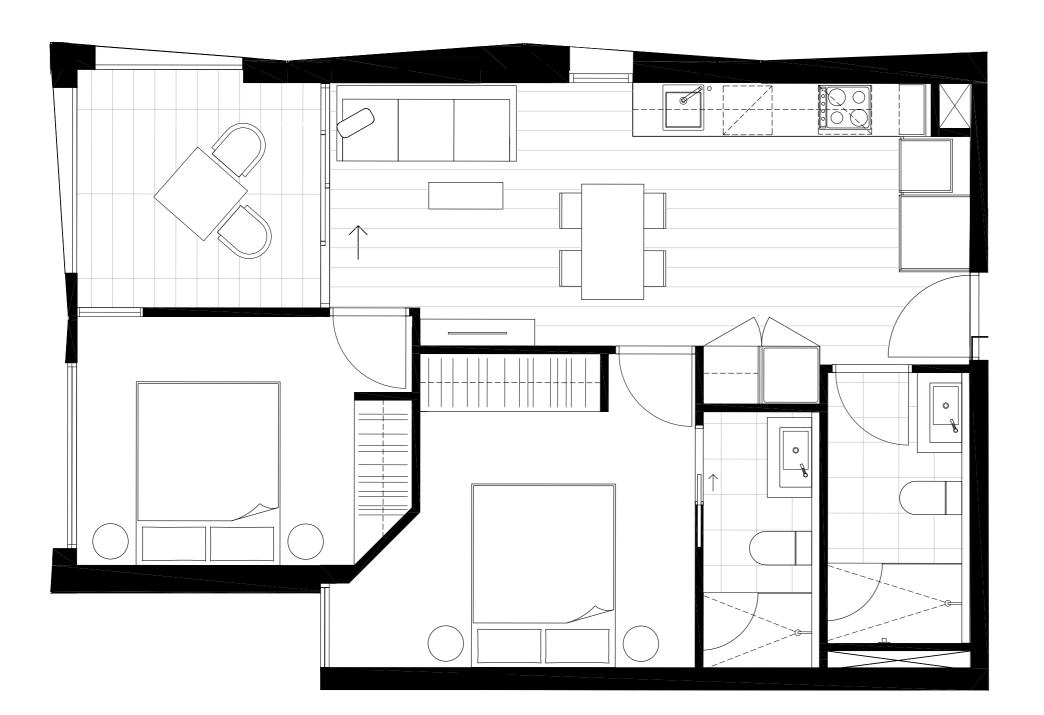

### Residences

APARTMENT

G.01

BEDROOM(S)

BATHROOM(S)

2

2

INTERNAL

EXTERNAL

62 m<sup>2</sup>

19 m<sup>2</sup>

TOTAL

81.3 m<sup>2</sup>

GROUND LEVEL KEY PLAN