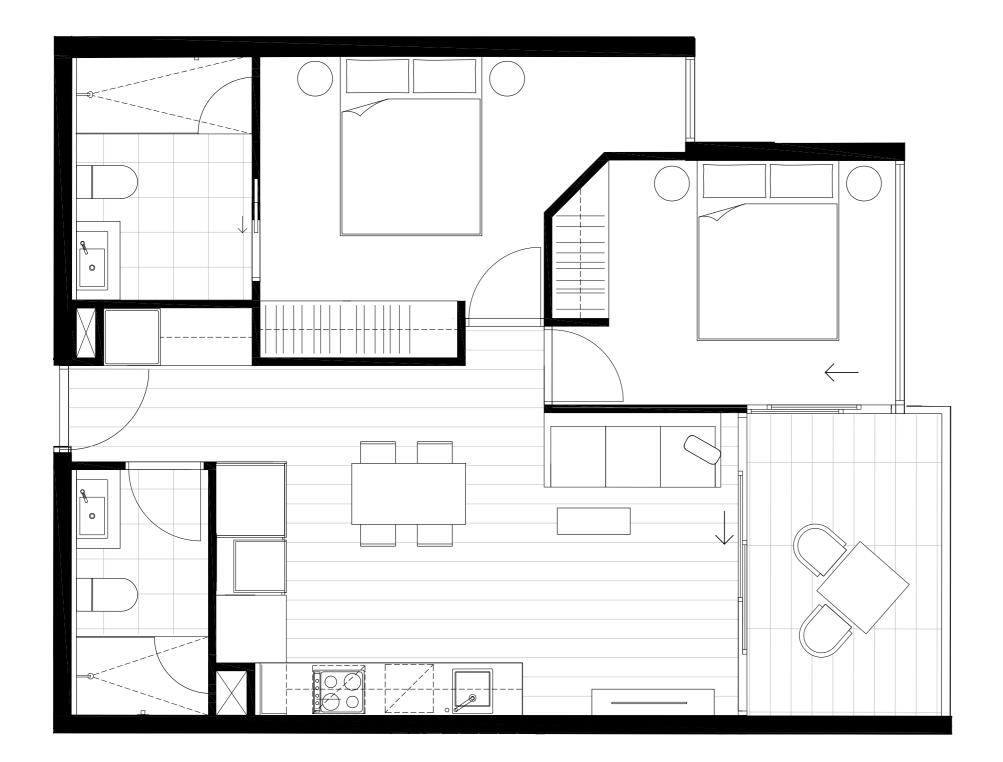

### Residences

APARTMENT

G.02

BEDROOM(S)

BATHROOM(S)

2

2

INTERNAL

EXTERNAL

62 m<sup>2</sup>

20 m<sup>2</sup>

TOTAL

81.8 m<sup>2</sup>

GROUND LEVEL KEY PLAN