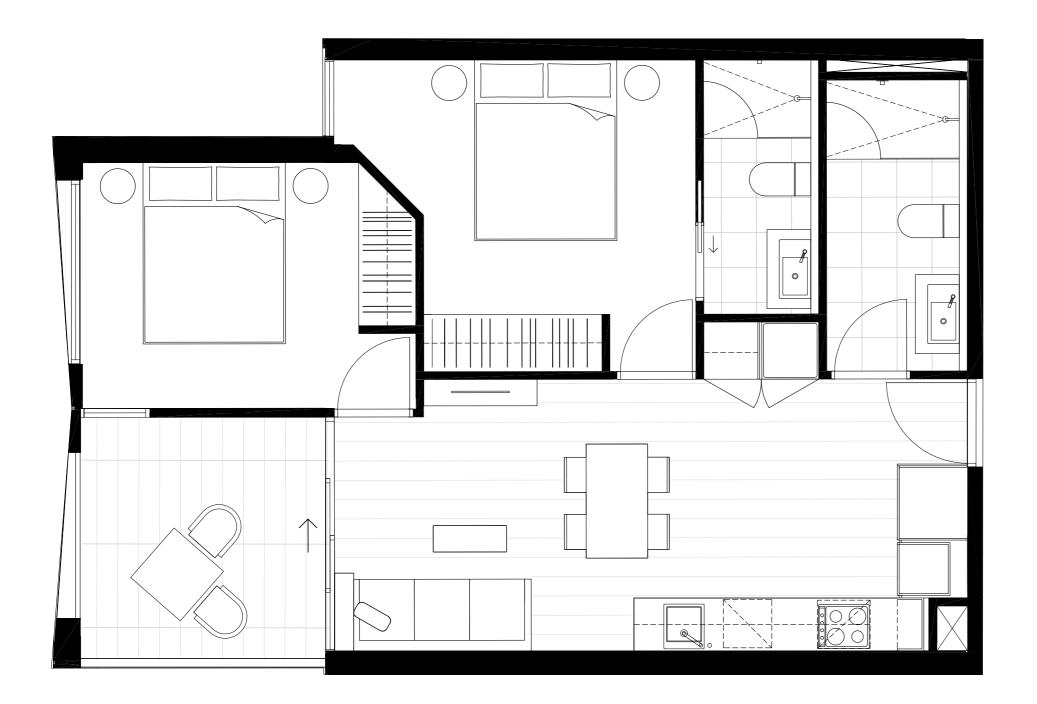

### Residences

APARTMENT

G.01

BEDROOM(S)

BATHROOM(S)

2

2

INTERNAL

EXTERNAL

62 m<sup>2</sup>

19 m<sup>2</sup>

TOTAL

81.3 m<sup>2</sup>

GROUND LEVEL KEY PLAN