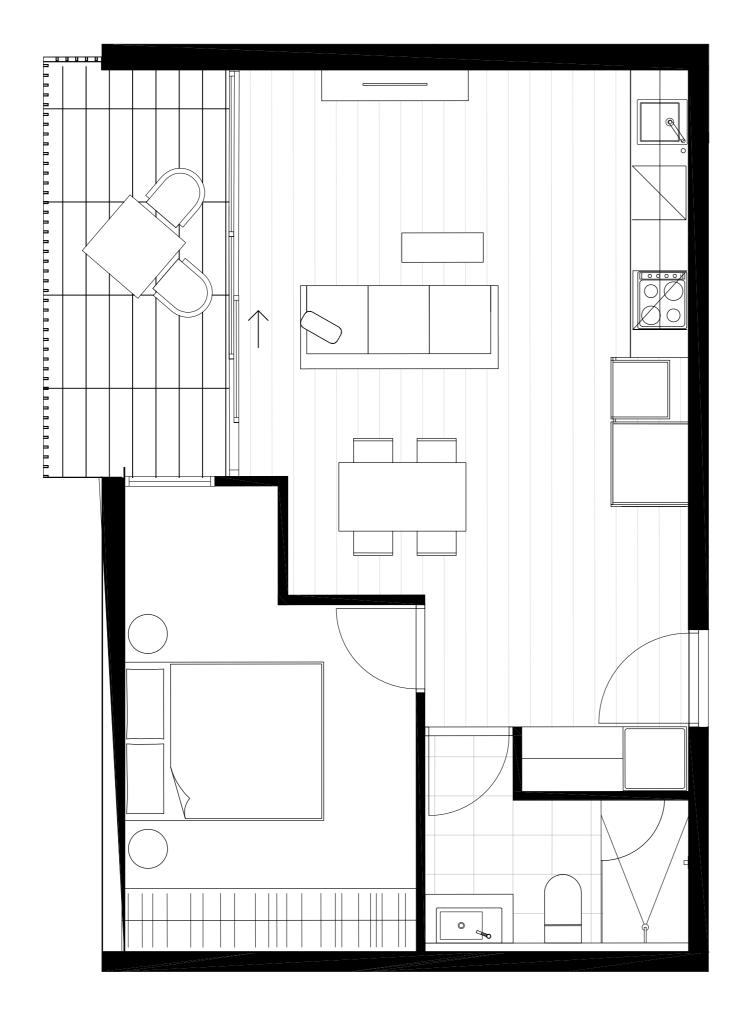

### Residences

APARTMENT

G.01

BEDROOM(S)

BATHROOM(S)

2

2

INTERNAL

EXTERNAL

62 m<sup>2</sup>

19 m<sup>2</sup>

TOTAL

81.3 m<sup>2</sup>

GROUND LEVEL KEY PLAN