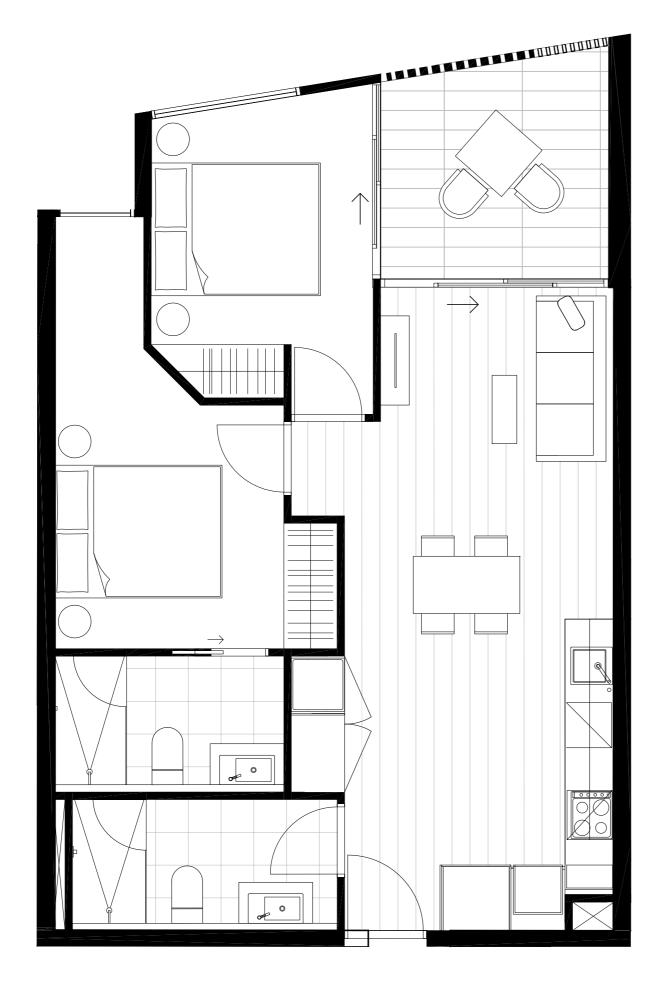

### Residences

APARTMENT

G.02

BEDROOM(S)

BATHROOM(S)

2

2

INTERNAL

EXTERNAL

62 m<sup>2</sup>

20 m<sup>2</sup>

TOTAL

81.8 m<sup>2</sup>

GROUND LEVEL KEY PLAN