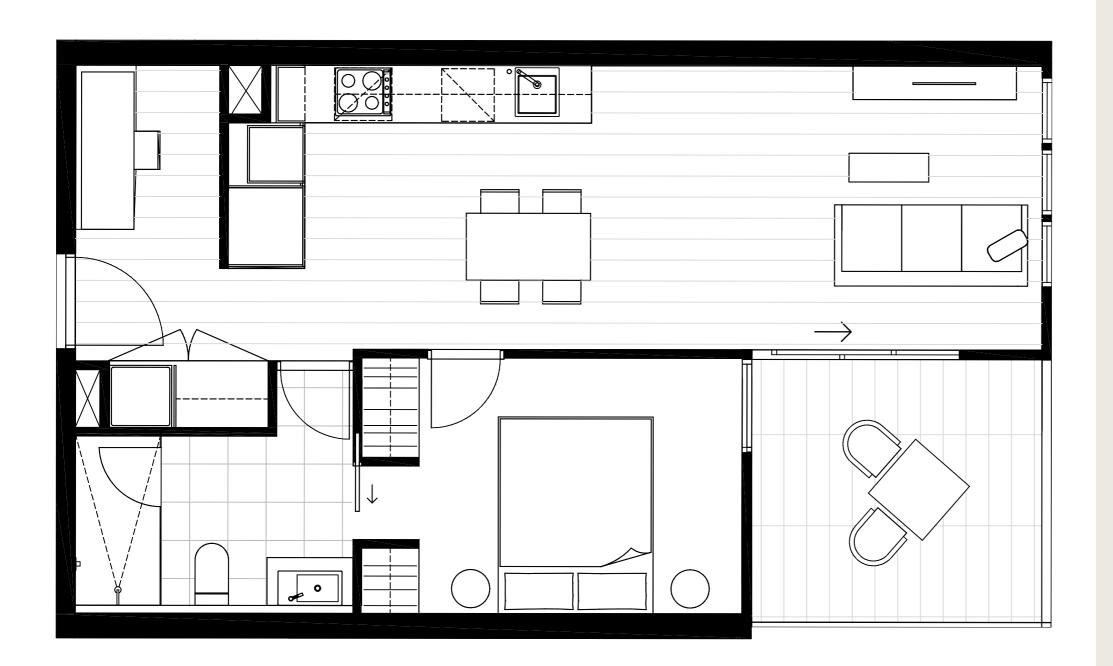

### Residences

APARTMENT

G.01

BEDROOM(S)

BATHROOM(S)

2

2

INTERNAL

EXTERNAL

62 m<sup>2</sup>

19 m<sup>2</sup>

TOTAL

81.3 m<sup>2</sup>

GROUND LEVEL KEY PLAN