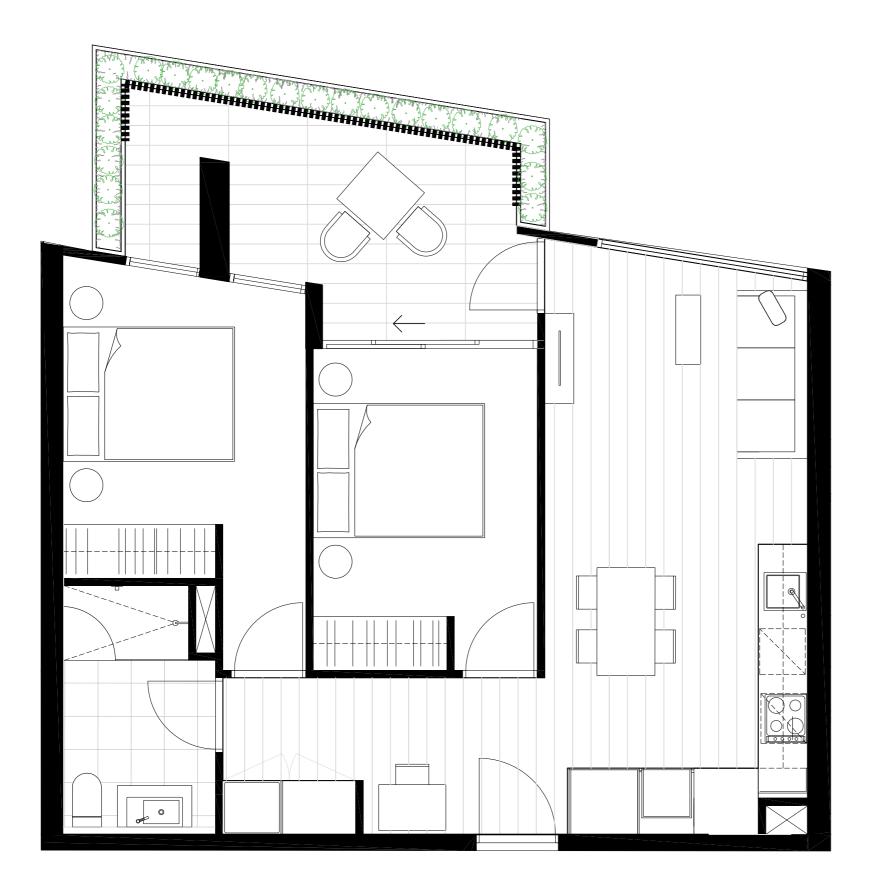

### Residences

APARTMENT

G.01

BEDROOM(S)

BATHROOM(S)

2

2

INTERNAL

EXTERNAL

62 m<sup>2</sup>

19 m<sup>2</sup>

TOTAL

81.3 m<sup>2</sup>

GROUND LEVEL KEY PLAN