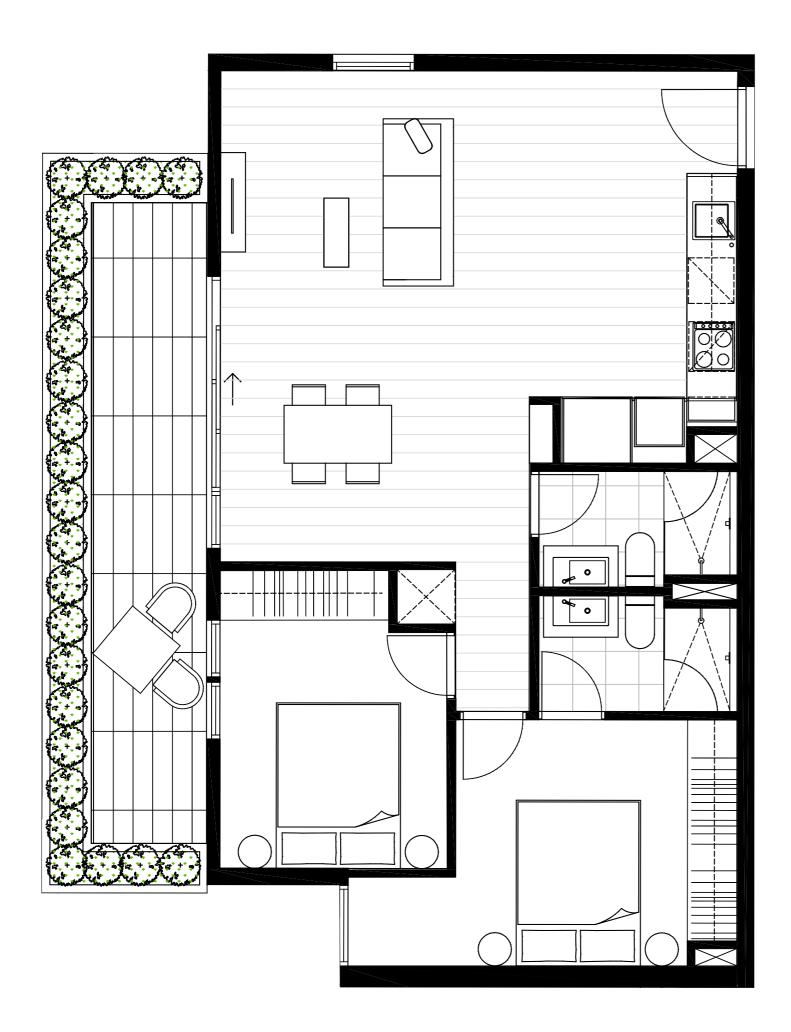

### Residences

APARTMENT

G.03

BEDROOM(S)

BATHROOM(S)

2

2

INTERNAL

EXTERNAL

62 m<sup>2</sup>

20 m<sup>2</sup>

TOTAL

81.8 m<sup>2</sup>

### GROUND LEVEL KEY PLAN

### DISCLAIMER