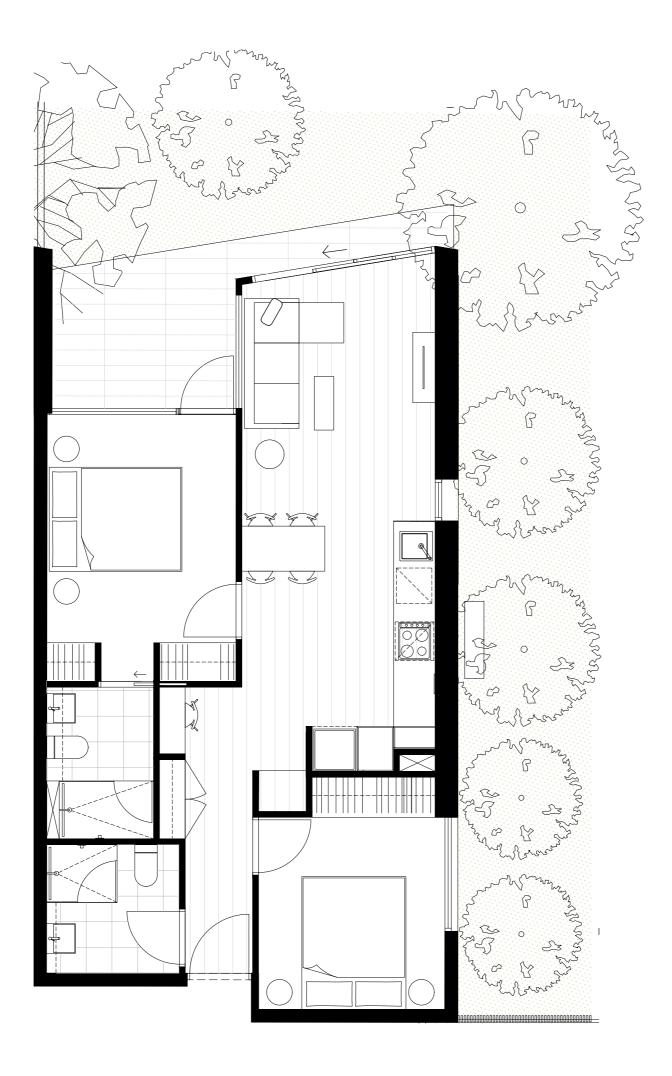

### Residences

APARTMENT

G.01

BEDROOM(S)

BATHROOM(S)

2

2

INTERNAL

EXTERNAL

62 m<sup>2</sup>

19 m<sup>2</sup>

TOTAL

81.3 m<sup>2</sup>

GROUND LEVEL KEY PLAN