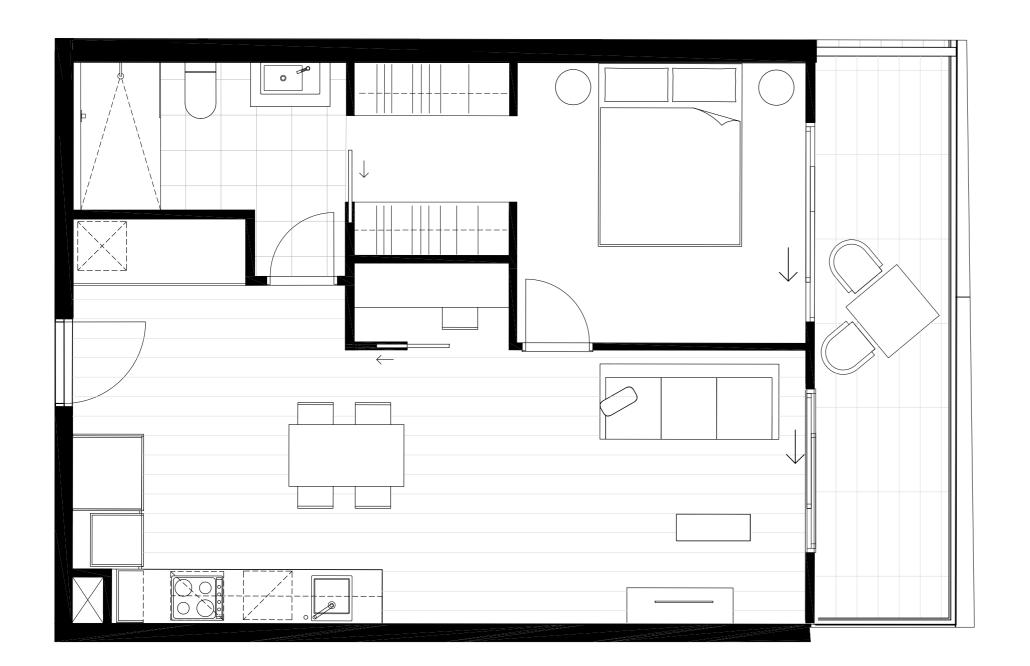

### Residences

APARTMENT

G.01

BEDROOM(S)

BATHROOM(S)

2

2

INTERNAL

EXTERNAL

62 m<sup>2</sup>

19 m<sup>2</sup>

TOTAL

81.3 m<sup>2</sup>

GROUND LEVEL KEY PLAN