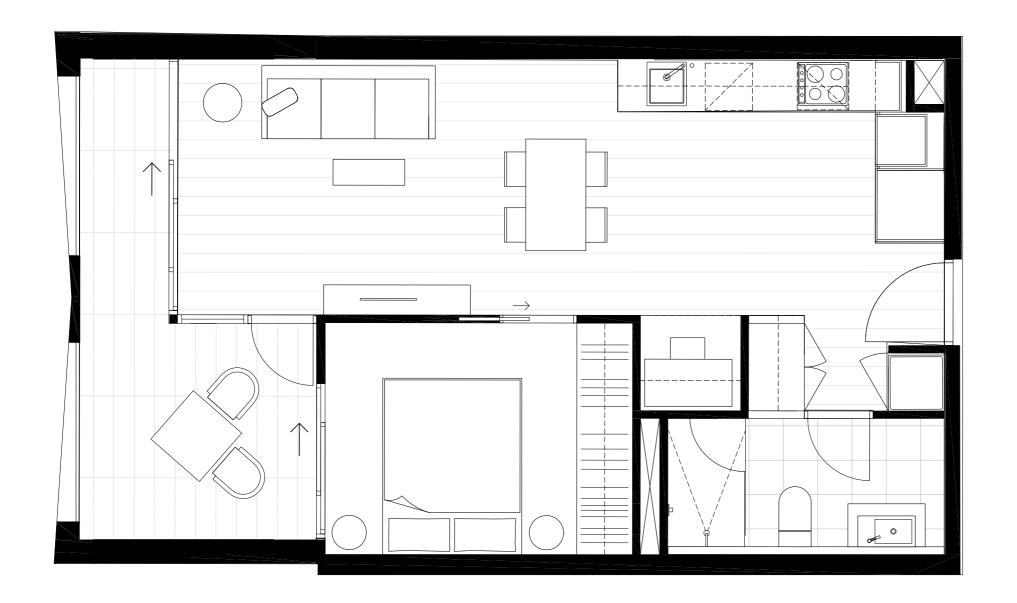

### Residences

APARTMENT

G.02

BEDROOM(S)

BATHROOM(S)

2

2

INTERNAL

EXTERNAL

62 m<sup>2</sup>

20 m<sup>2</sup>

TOTAL

81.8 m<sup>2</sup>

GROUND LEVEL KEY PLAN