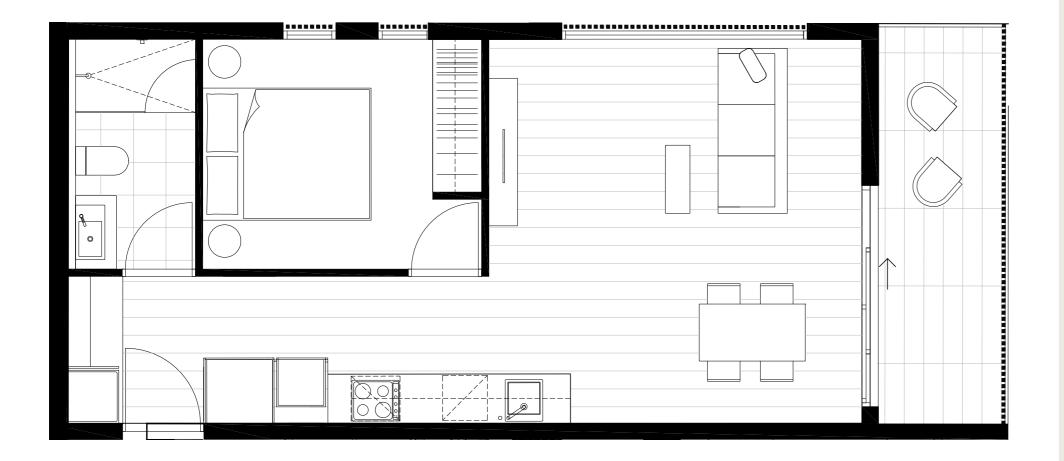

### Residences

APARTMENT

G.07

BEDROOM(S)

BATHROOM(S)

2

2

INTERNAL

EXTERNAL

68 m<sup>2</sup>

51 m<sup>2</sup>

TOTAL

119.3 m<sup>2</sup>

### GROUND LEVEL KEY PLAN

#### DISCLAIMER