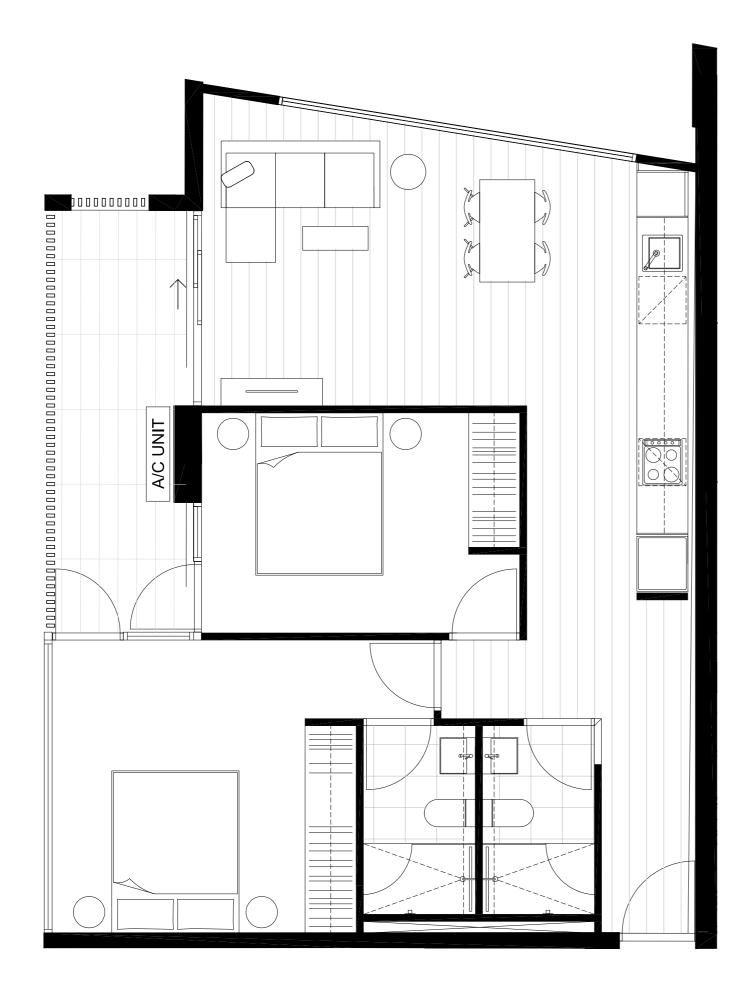

### Residences

APARTMENT

G.02

BEDROOM(S)

BATHROOM(S)

2

2

INTERNAL

EXTERNAL

62 m<sup>2</sup>

20 m<sup>2</sup>

TOTAL

81.8 m<sup>2</sup>

GROUND LEVEL KEY PLAN