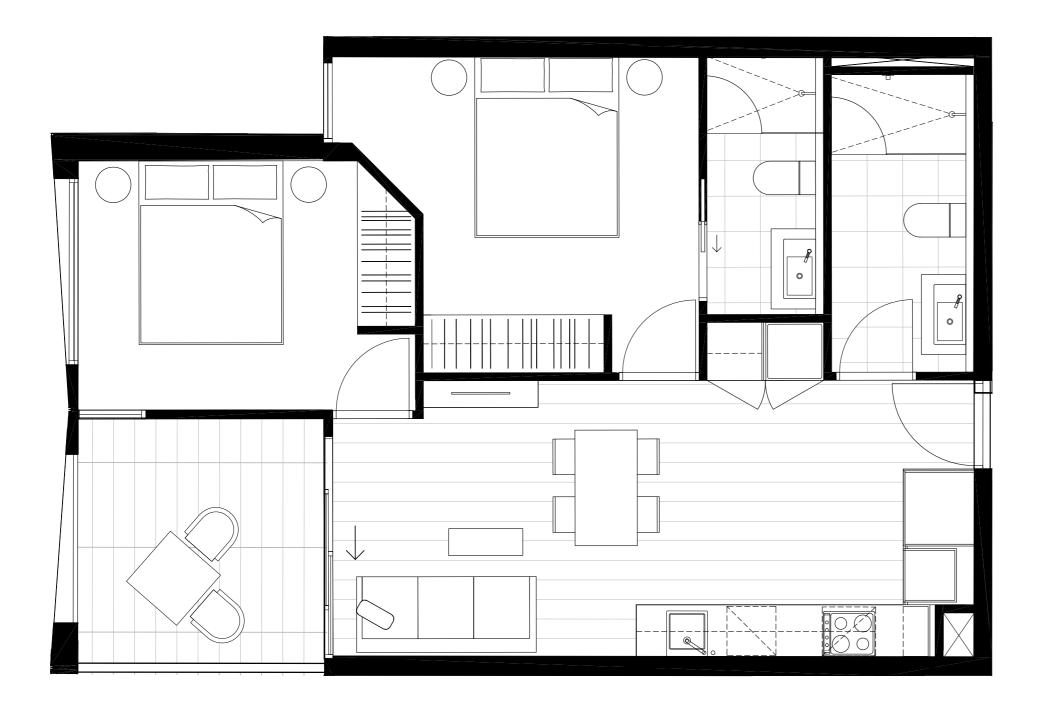

### Residences

APARTMENT

G.01

BEDROOM(S)

BATHROOM(S)

2

2

INTERNAL

EXTERNAL

62 m<sup>2</sup>

19 m<sup>2</sup>

TOTAL

81.3 m<sup>2</sup>

GROUND LEVEL KEY PLAN