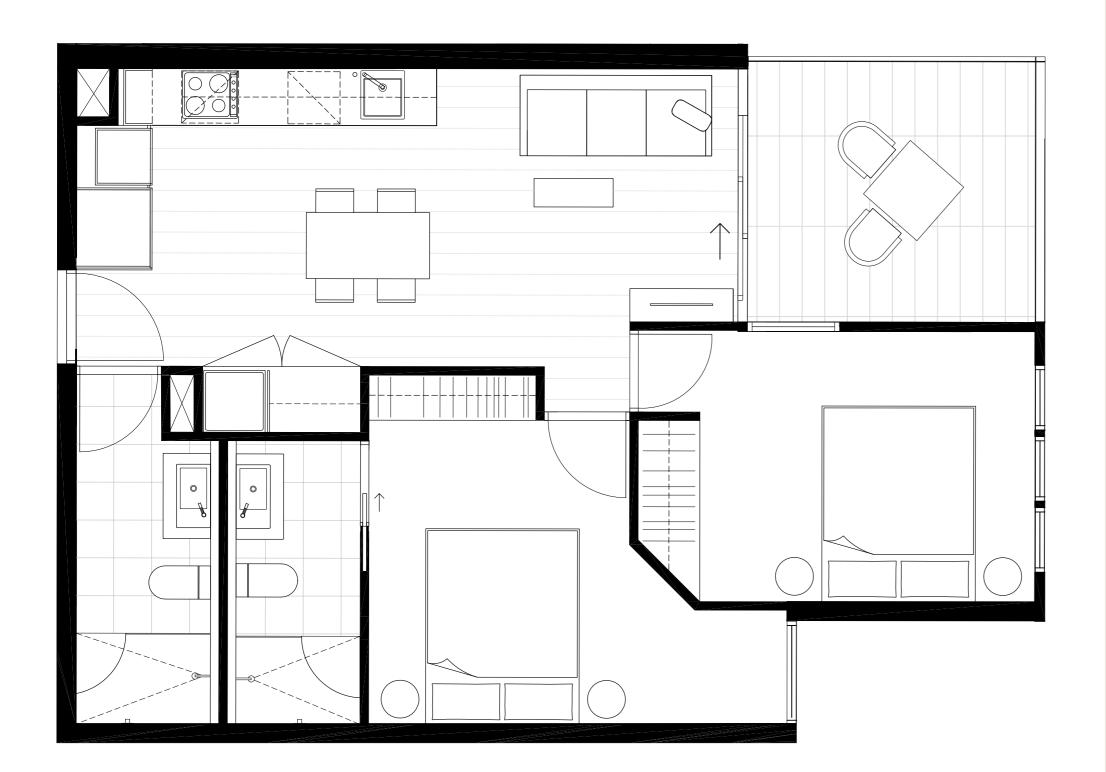

### Residences

APARTMENT

G.02

BEDROOM(S)

BATHROOM(S)

2

2

INTERNAL

EXTERNAL

62 m<sup>2</sup>

20 m<sup>2</sup>

TOTAL

81.8 m<sup>2</sup>

GROUND LEVEL KEY PLAN