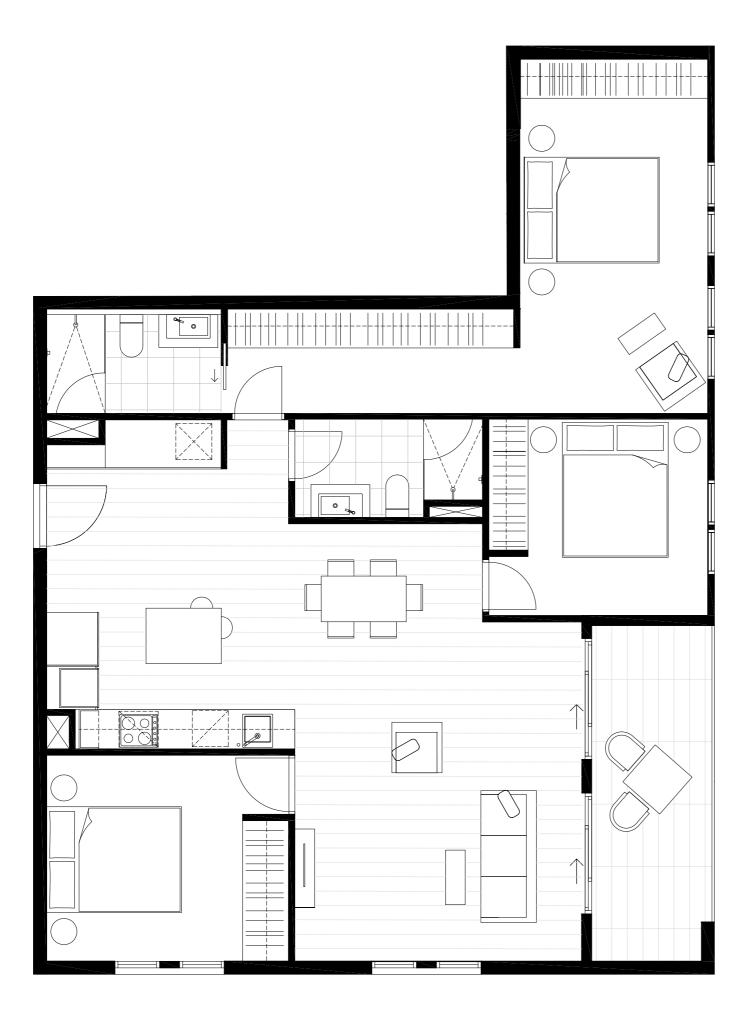

### Residences

APARTMENT

G.04

BEDROOM(S)

BATHROOM(S)

2

2

INTERNAL

EXTERNAL

62 m<sup>2</sup>

20 m<sup>2</sup>

TOTAL

81.8 m<sup>2</sup>

GROUND LEVEL KEY PLAN

#### DISCLAIMER