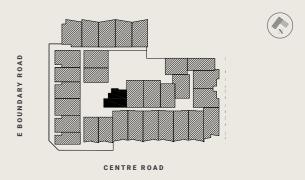

### Residences

APARTMENT

G.02

BEDROOM(S)

BATHROOM(S)

2

2

INTERNAL

EXTERNAL

62 m<sup>2</sup>

20 m<sup>2</sup>

TOTAL

81.8 m<sup>2</sup>

GROUND LEVEL KEY PLAN