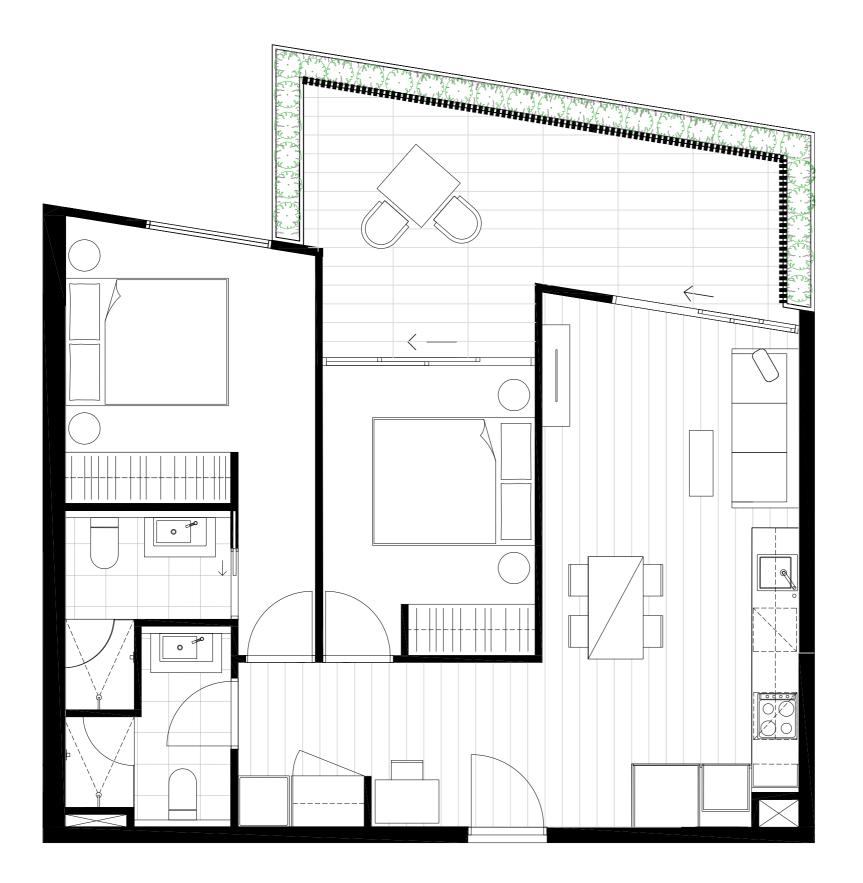

### Residences

APARTMENT

G.02

BEDROOM(S)

BATHROOM(S)

2

2

INTERNAL

EXTERNAL

62 m<sup>2</sup>

20 m<sup>2</sup>

TOTAL

81.8 m<sup>2</sup>

GROUND LEVEL KEY PLAN