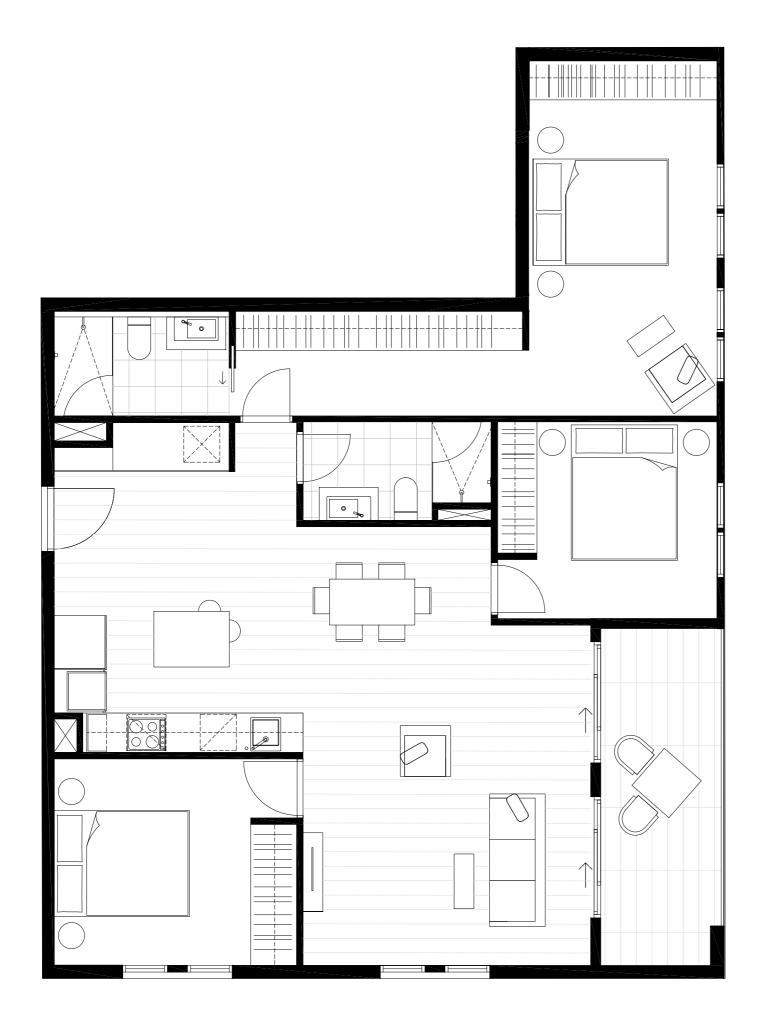

### Residences

APARTMENT

G.01

BEDROOM(S)

BATHROOM(S)

2

2

INTERNAL

EXTERNAL

62 m<sup>2</sup>

19 m<sup>2</sup>

TOTAL

81.3 m<sup>2</sup>

GROUND LEVEL KEY PLAN