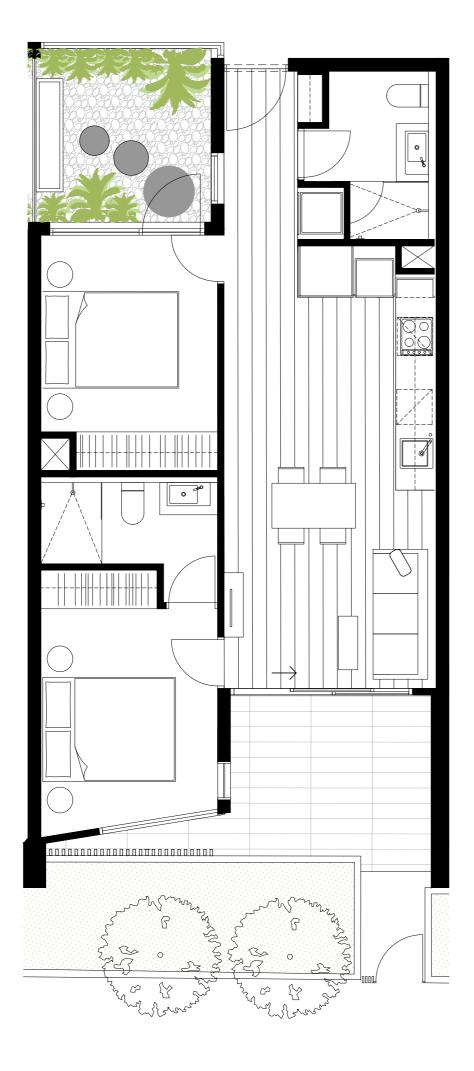

### Residences

APARTMENT

G.03

BEDROOM(S)

BATHROOM(S)

2

2

INTERNAL

EXTERNAL

62 m<sup>2</sup>

20 m<sup>2</sup>

TOTAL

81.8 m<sup>2</sup>

### GROUND LEVEL KEY PLAN

### DISCLAIMER