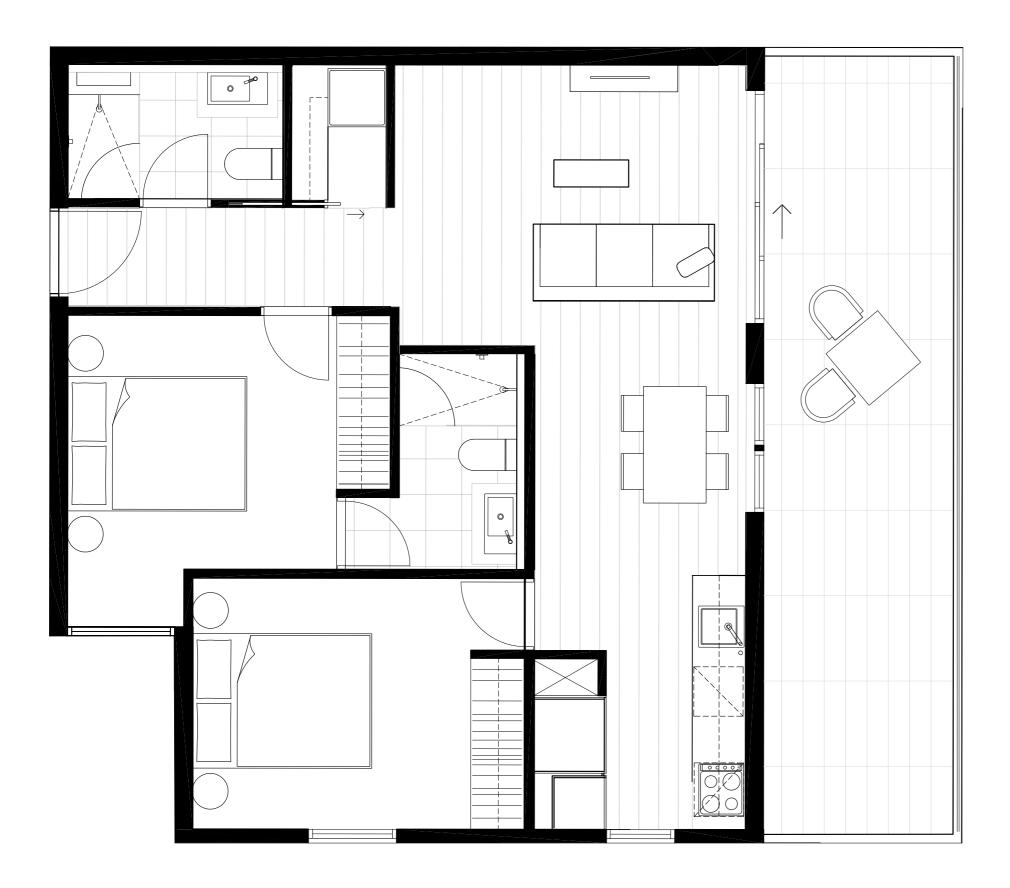

### Residences

APARTMENT

G.01

BEDROOM(S)

BATHROOM(S)

2

2

INTERNAL

EXTERNAL

62 m<sup>2</sup>

19 m<sup>2</sup>

TOTAL

81.3 m<sup>2</sup>

GROUND LEVEL KEY PLAN