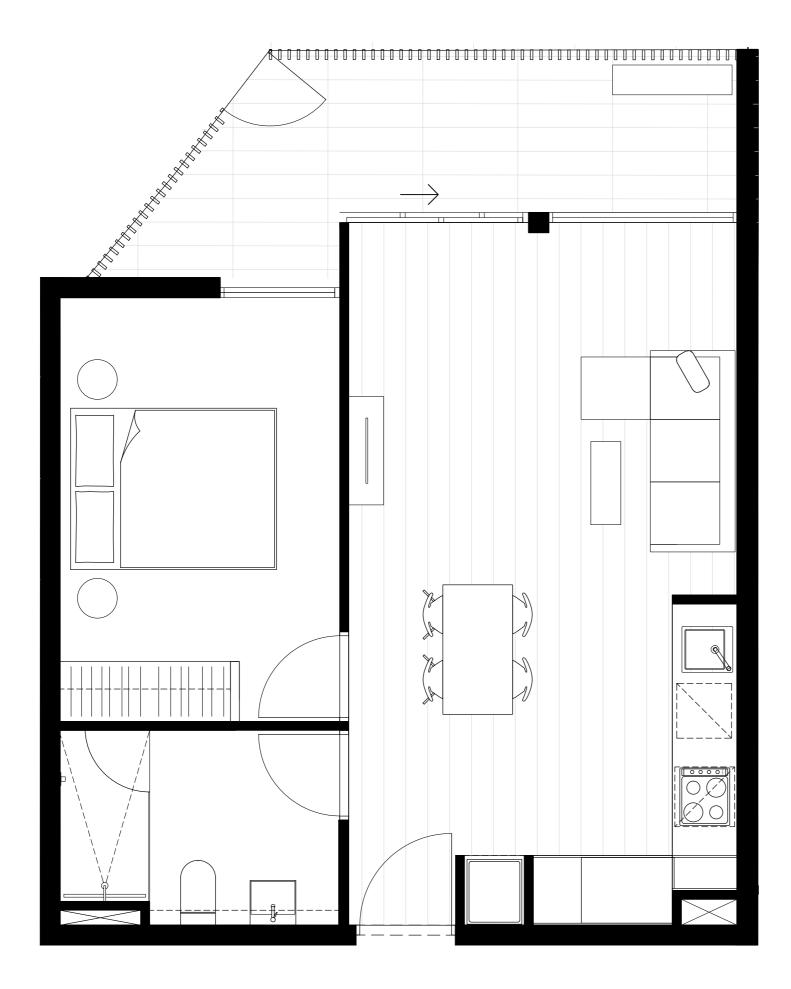

### Residences

APARTMENT

G.01

BEDROOM(S)

BATHROOM(S)

2

2

INTERNAL

EXTERNAL

62 m<sup>2</sup>

19 m<sup>2</sup>

TOTAL

81.3 m<sup>2</sup>

GROUND LEVEL KEY PLAN