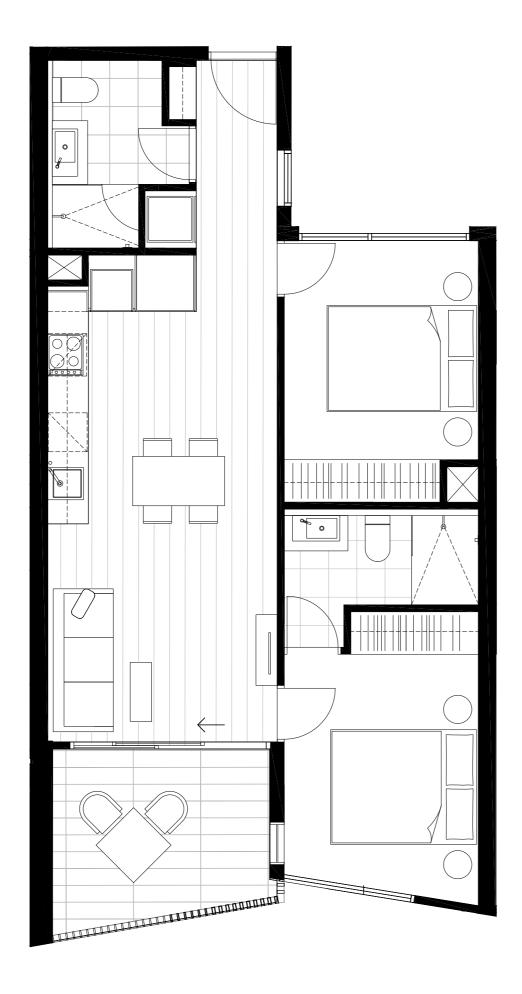

### Residences

APARTMENT

G.04

BEDROOM(S)

BATHROOM(S)

2

2

INTERNAL

EXTERNAL

62 m<sup>2</sup>

20 m<sup>2</sup>

TOTAL

81.8 m<sup>2</sup>

GROUND LEVEL KEY PLAN

#### DISCLAIMER