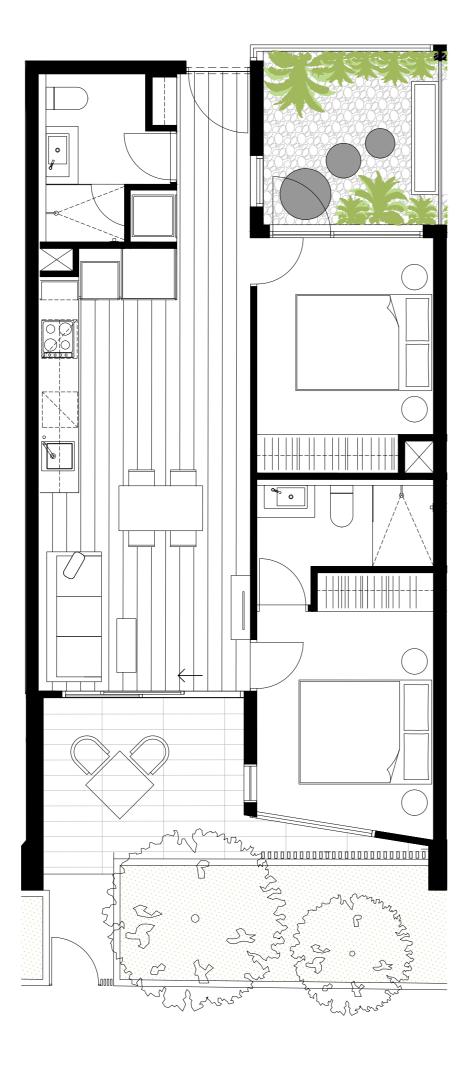

### Residences

APARTMENT

G.03

BEDROOM(S)

BATHROOM(S)

2

2

INTERNAL

EXTERNAL

62 m<sup>2</sup>

20 m<sup>2</sup>

TOTAL

81.8 m<sup>2</sup>

### GROUND LEVEL KEY PLAN

### DISCLAIMER