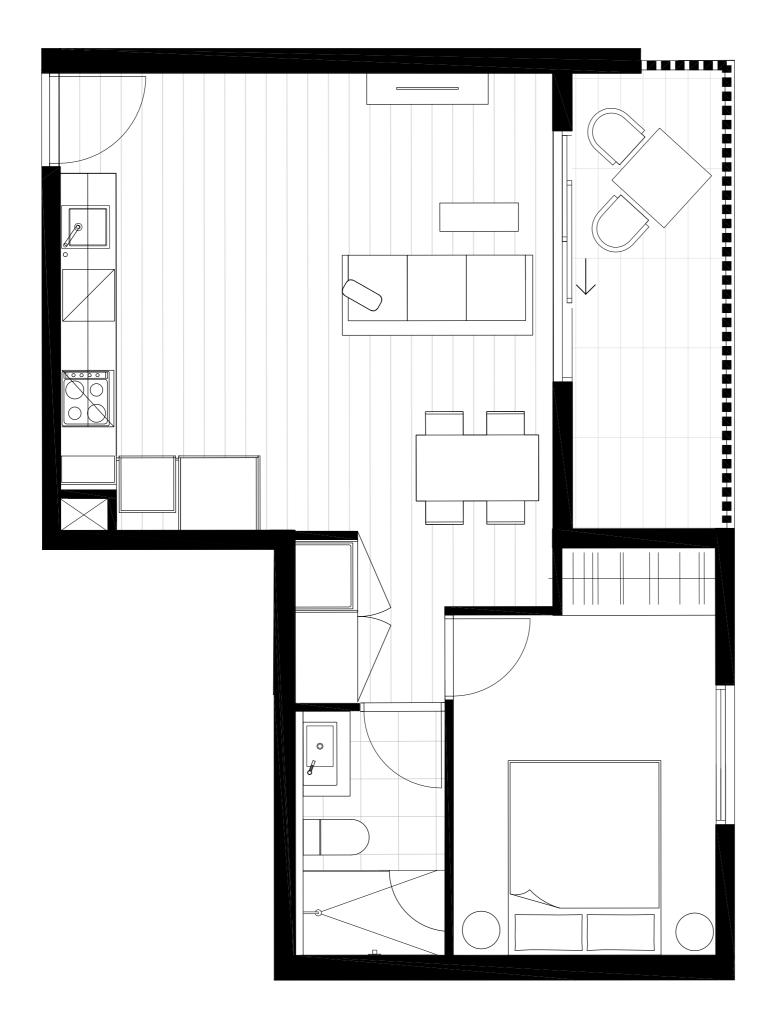

### Residences

APARTMENT

G.03

BEDROOM(S)

BATHROOM(S)

2

2

INTERNAL

EXTERNAL

62 m<sup>2</sup>

20 m<sup>2</sup>

TOTAL

81.8 m<sup>2</sup>

### GROUND LEVEL KEY PLAN

### DISCLAIMER