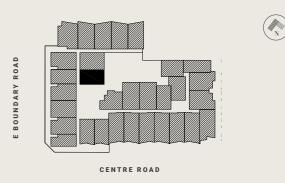

### Residences

APARTMENT

G.01

BEDROOM(S)

BATHROOM(S)

2

2

INTERNAL

EXTERNAL

62 m<sup>2</sup>

19 m<sup>2</sup>

TOTAL

81.3 m<sup>2</sup>

GROUND LEVEL KEY PLAN