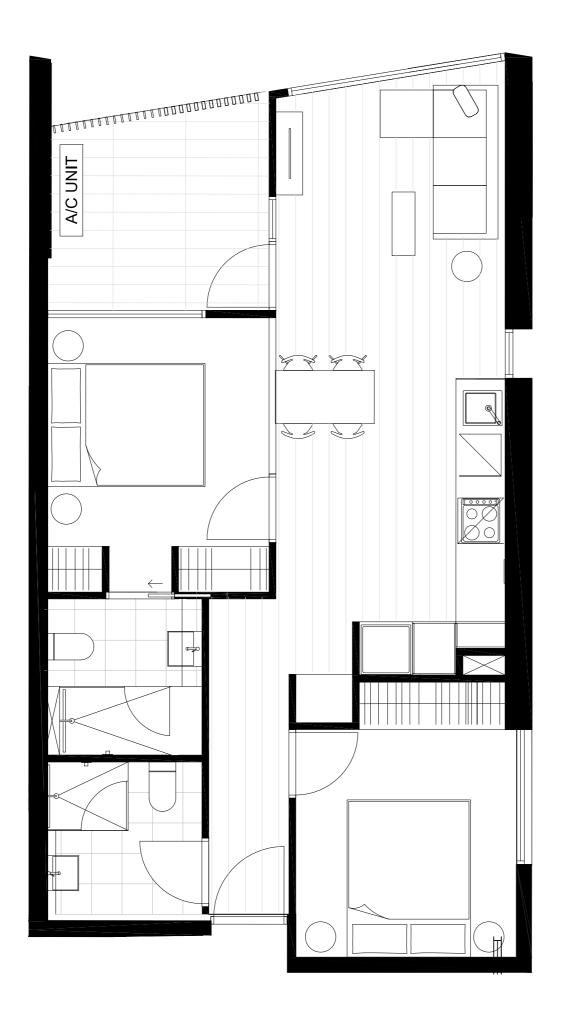

### Residences

APARTMENT

G.02

BEDROOM(S)

BATHROOM(S)

2

2

INTERNAL

EXTERNAL

62 m<sup>2</sup>

20 m<sup>2</sup>

TOTAL

81.8 m<sup>2</sup>

GROUND LEVEL KEY PLAN