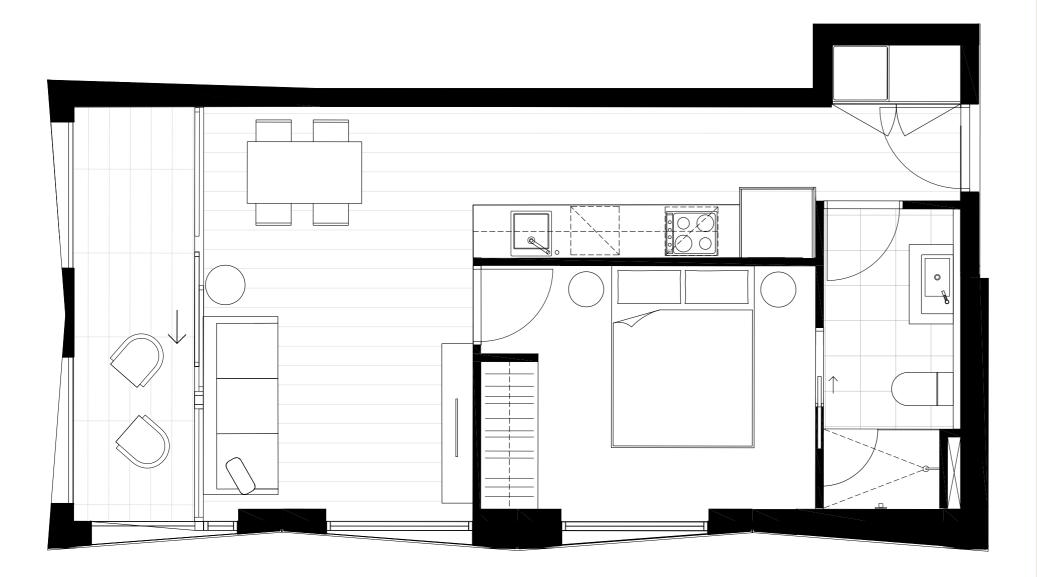

### Residences

APARTMENT

G.13

BEDROOM(S) BATHROOM(S)

1+S

1

INTERNAL

EXTERNAL

53 m<sup>2</sup>

8 m<sup>2</sup>

TOTAL

61.0 m<sup>2</sup>

GROUND LEVEL KEY PLAN

#### DISCLAIMER