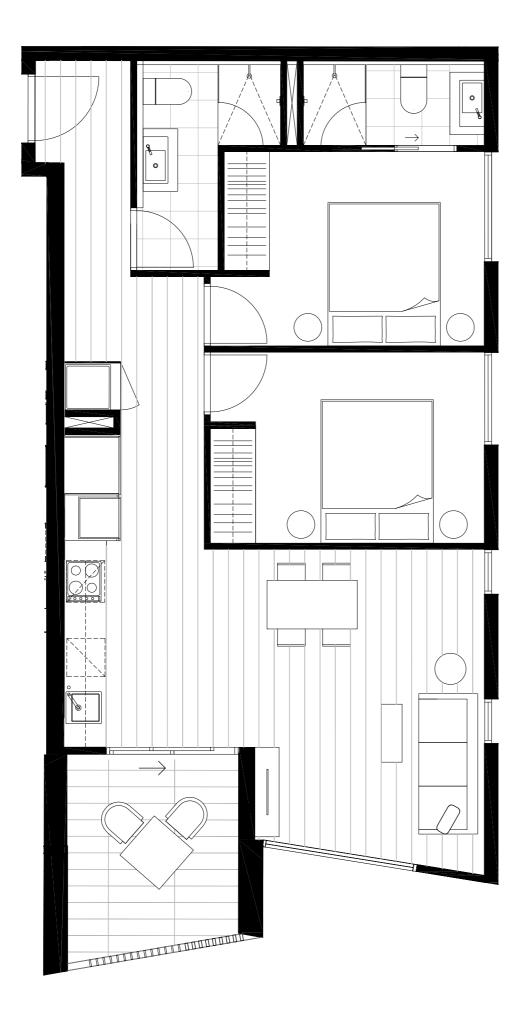

### Residences

APARTMENT

G.01

BEDROOM(S)

BATHROOM(S)

2

2

INTERNAL

EXTERNAL

62 m<sup>2</sup>

19 m<sup>2</sup>

TOTAL

81.3 m<sup>2</sup>

GROUND LEVEL KEY PLAN