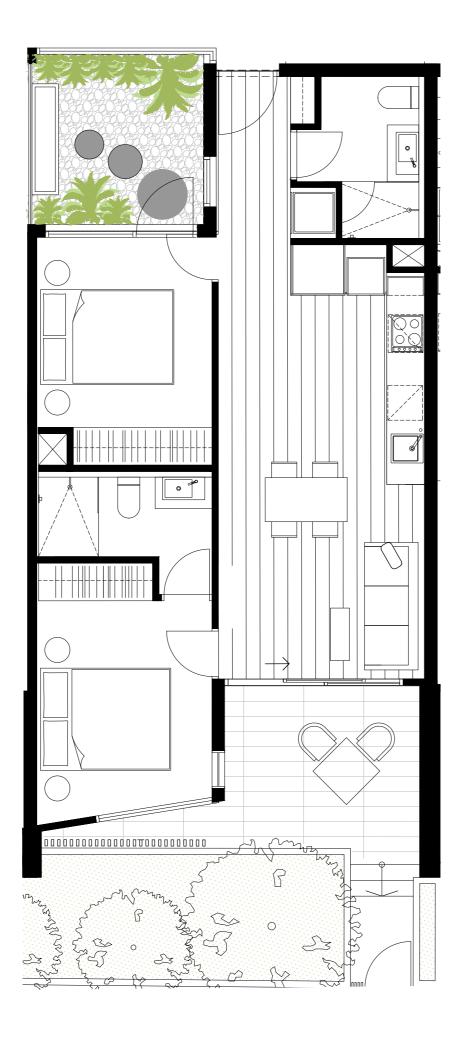

### Residences

APARTMENT

G.04

BEDROOM(S)

BATHROOM(S)

2

2

INTERNAL

EXTERNAL

62 m<sup>2</sup>

20 m<sup>2</sup>

TOTAL

81.8 m<sup>2</sup>

GROUND LEVEL KEY PLAN

#### DISCLAIMER