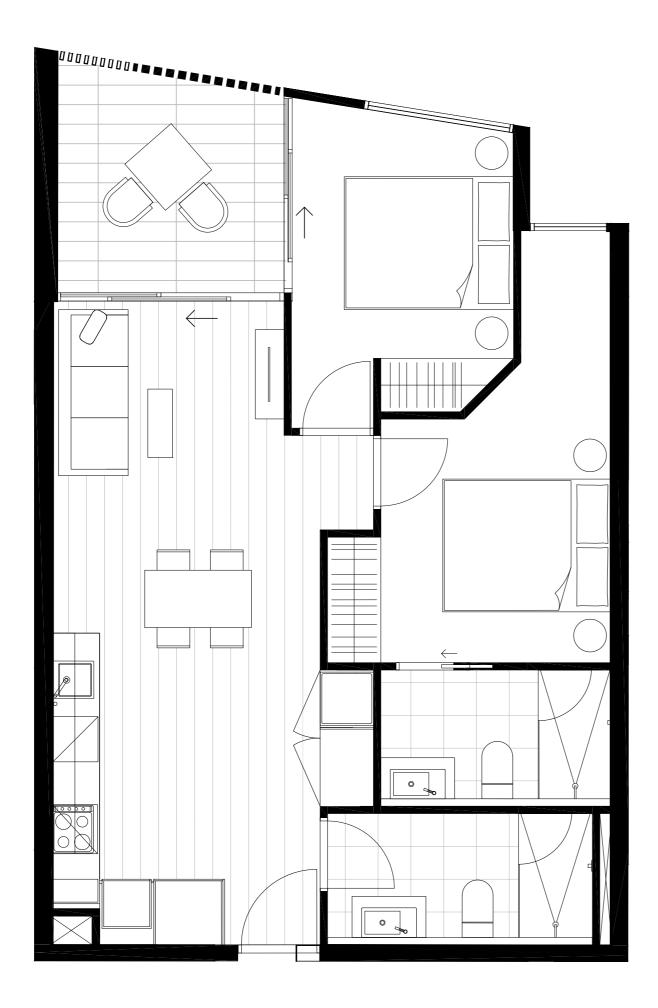

### Residences

APARTMENT

G.01

BEDROOM(S)

BATHROOM(S)

2

2

INTERNAL

EXTERNAL

62 m<sup>2</sup>

19 m<sup>2</sup>

TOTAL

81.3 m<sup>2</sup>

GROUND LEVEL KEY PLAN