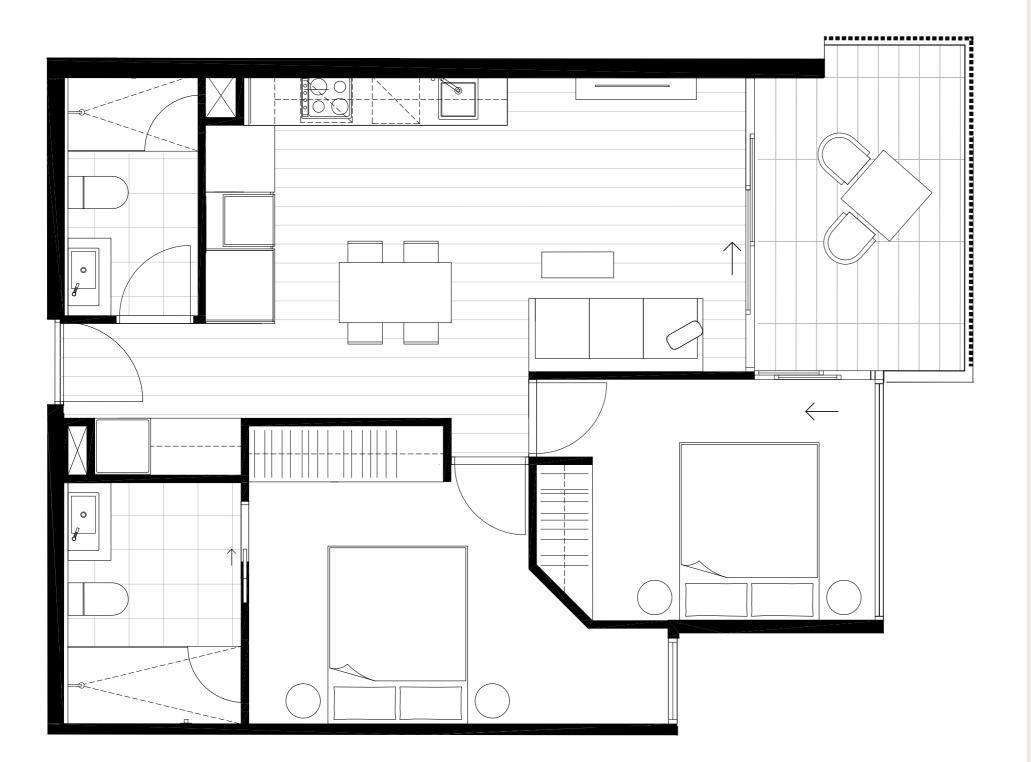

### Residences

APARTMENT

G.03

BEDROOM(S)

BATHROOM(S)

2

2

INTERNAL

EXTERNAL

62 m<sup>2</sup>

20 m<sup>2</sup>

TOTAL

81.8 m<sup>2</sup>

### GROUND LEVEL KEY PLAN

### DISCLAIMER