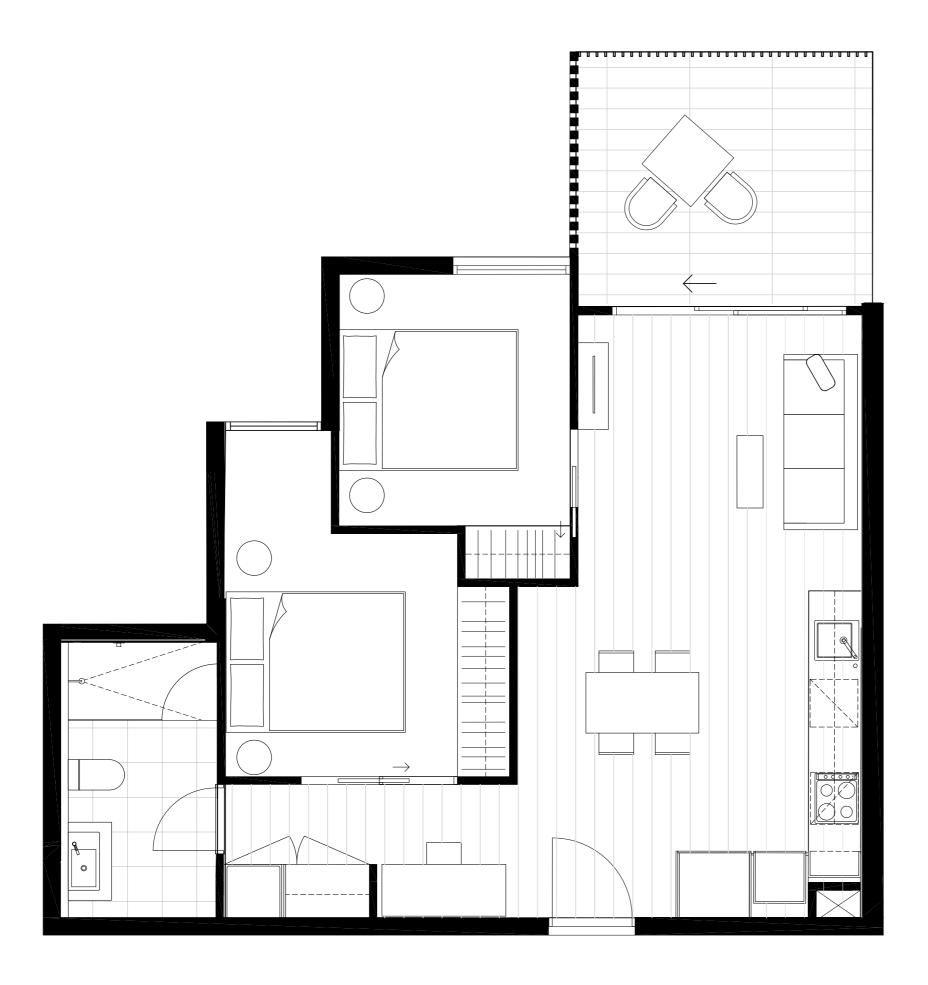

### Residences

APARTMENT

G.01

BEDROOM(S)

BATHROOM(S)

2

2

INTERNAL

EXTERNAL

62 m<sup>2</sup>

19 m<sup>2</sup>

TOTAL

81.3 m<sup>2</sup>

GROUND LEVEL KEY PLAN

#### DISCLAIMER