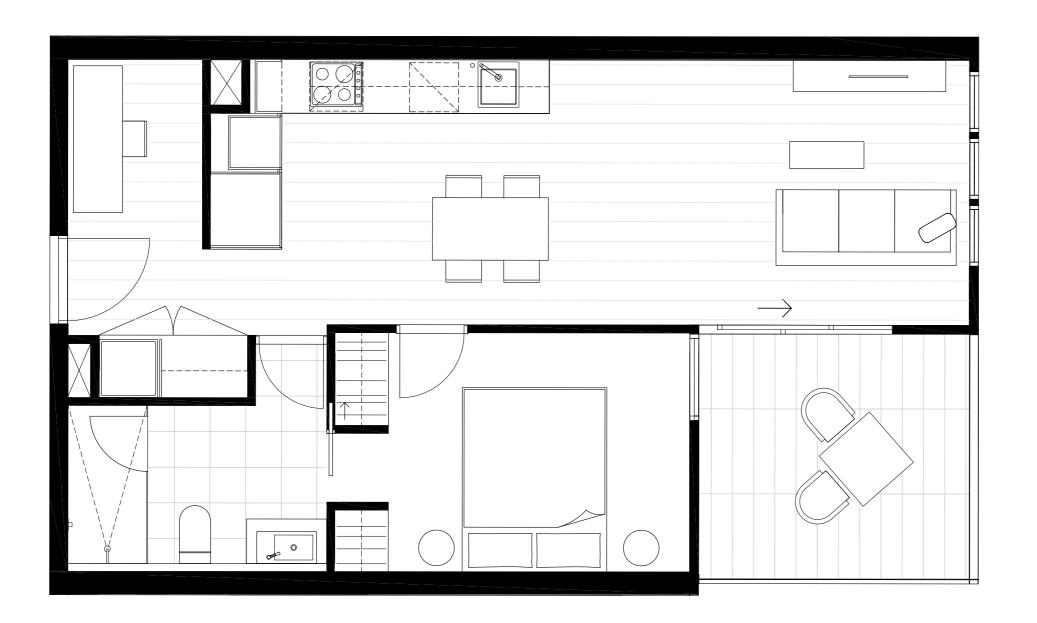

### Residences

APARTMENT

G.02

BEDROOM(S)

BATHROOM(S)

2

2

INTERNAL

EXTERNAL

62 m<sup>2</sup>

20 m<sup>2</sup>

TOTAL

81.8 m<sup>2</sup>

GROUND LEVEL KEY PLAN

#### DISCLAIMER