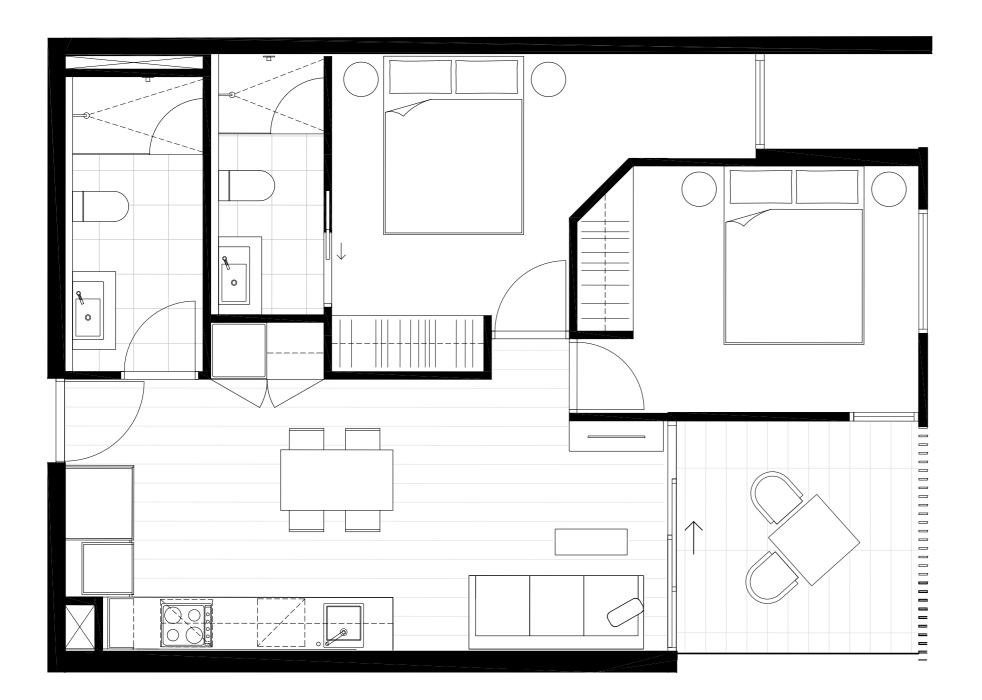

### Residences

APARTMENT

G.01

BEDROOM(S)

BATHROOM(S)

2

2

INTERNAL

EXTERNAL

62 m<sup>2</sup>

19 m<sup>2</sup>

TOTAL

81.3 m<sup>2</sup>

GROUND LEVEL KEY PLAN