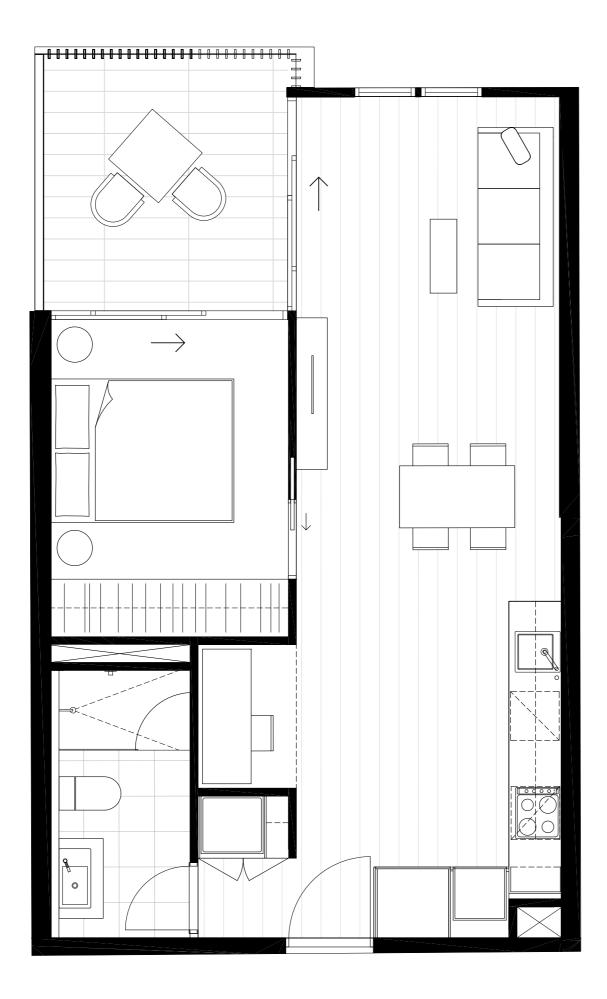

### Residences

APARTMENT

G.01

BEDROOM(S)

BATHROOM(S)

2

2

INTERNAL

EXTERNAL

62 m<sup>2</sup>

19 m<sup>2</sup>

TOTAL

81.3 m<sup>2</sup>

GROUND LEVEL KEY PLAN