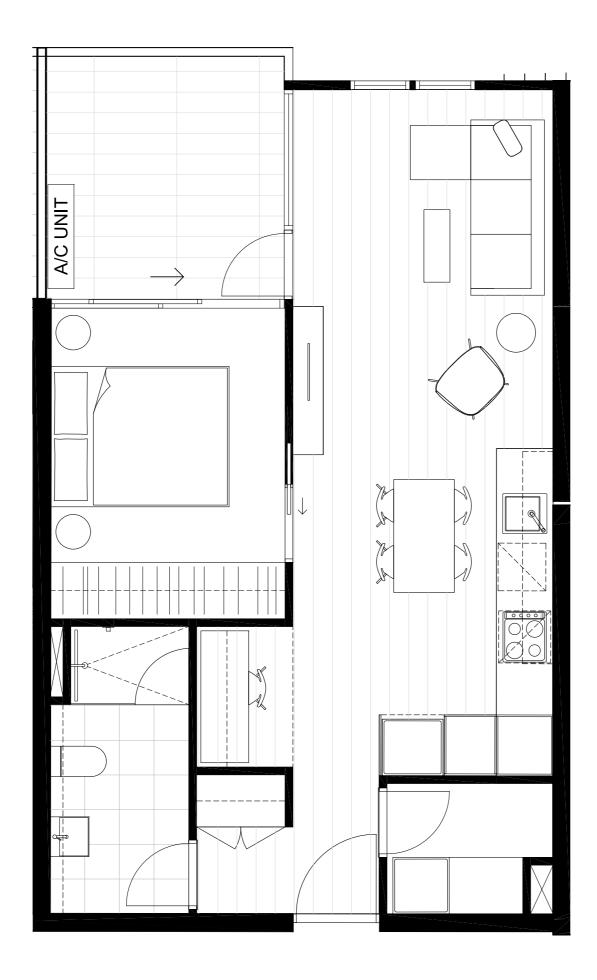

### Residences

APARTMENT

G.02

BEDROOM(S)

BATHROOM(S)

2

2

INTERNAL

EXTERNAL

62 m<sup>2</sup>

20 m<sup>2</sup>

TOTAL

81.8 m<sup>2</sup>

GROUND LEVEL KEY PLAN