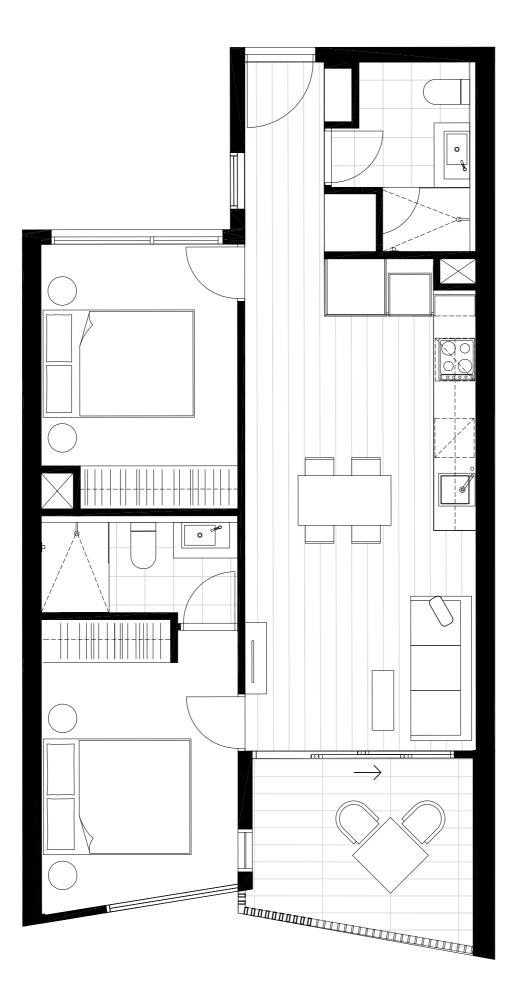

### Residences

APARTMENT

G.03

BEDROOM(S)

BATHROOM(S)

2

2

INTERNAL

EXTERNAL

62 m<sup>2</sup>

20 m<sup>2</sup>

TOTAL

81.8 m<sup>2</sup>

### GROUND LEVEL KEY PLAN