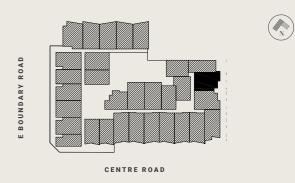

### Residences

APARTMENT

G.07

BEDROOM(S)

BATHROOM(S)

2

2

INTERNAL

EXTERNAL

68 m<sup>2</sup>

51 m<sup>2</sup>

TOTAL

119.3 m<sup>2</sup>

### GROUND LEVEL KEY PLAN

#### DISCLAIMER