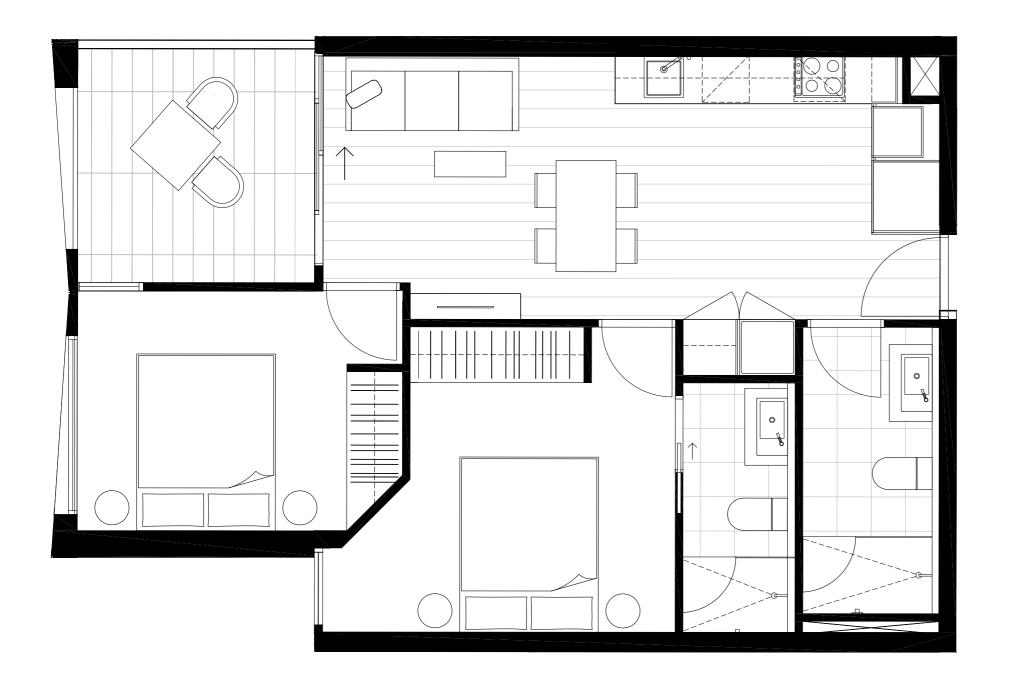

### Residences

APARTMENT

G.05

BEDROOM(S)

BATHROOM(S)

2

2

INTERNAL

EXTERNAL

62 m<sup>2</sup>

20 m<sup>2</sup>

TOTAL

81.8 m<sup>2</sup>

GROUND LEVEL KEY PLAN

#### DISCLAIMER