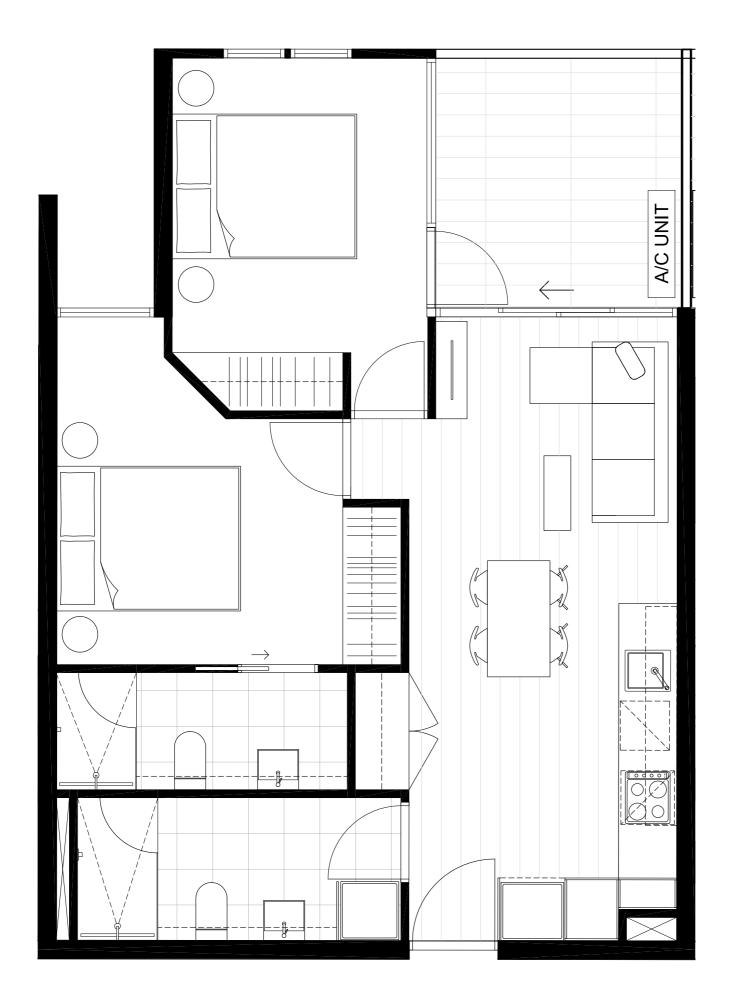

### Residences

APARTMENT

G.01

BEDROOM(S)

BATHROOM(S)

2

2

INTERNAL

EXTERNAL

62 m<sup>2</sup>

19 m<sup>2</sup>

TOTAL

81.3 m<sup>2</sup>

GROUND LEVEL KEY PLAN