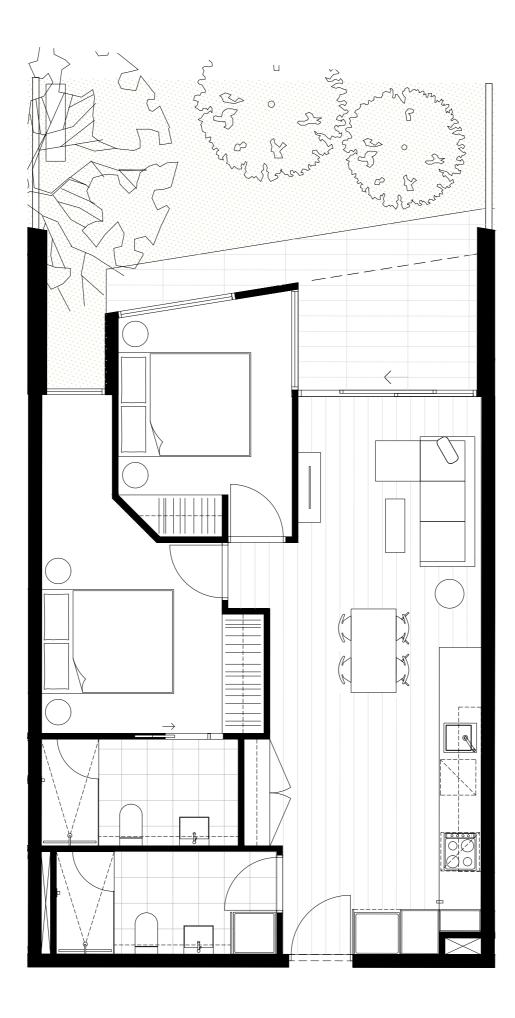

### Residences

APARTMENT

G.01

BEDROOM(S)

BATHROOM(S)

2

2

INTERNAL

EXTERNAL

62 m<sup>2</sup>

19 m<sup>2</sup>

TOTAL

81.3 m<sup>2</sup>

GROUND LEVEL KEY PLAN