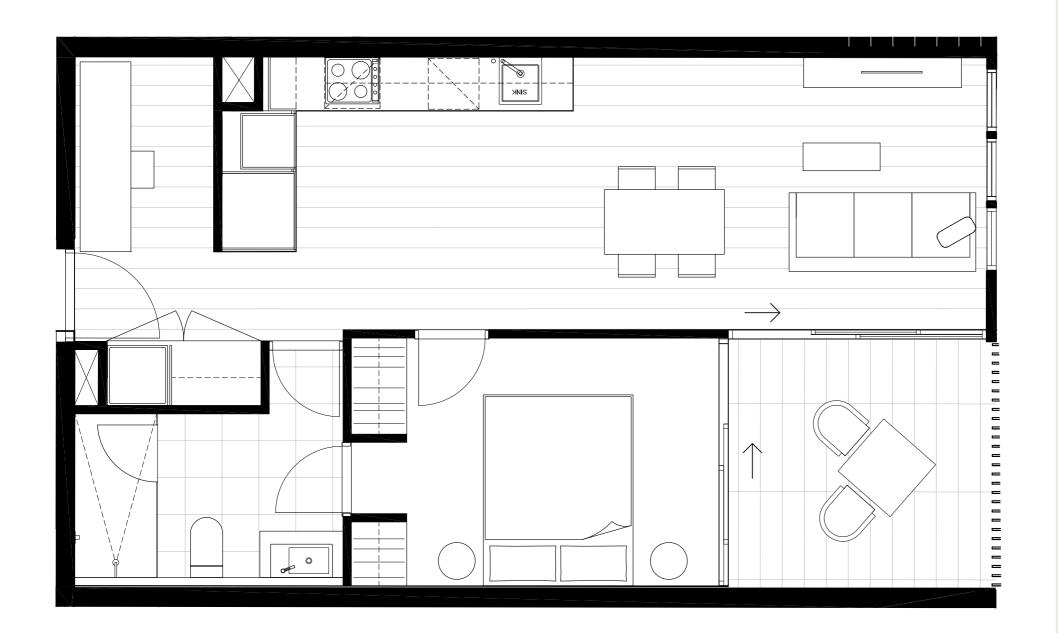

### Residences

APARTMENT

G.02

BEDROOM(S)

BATHROOM(S)

2

2

INTERNAL

EXTERNAL

62 m<sup>2</sup>

20 m<sup>2</sup>

TOTAL

81.8 m<sup>2</sup>

GROUND LEVEL KEY PLAN