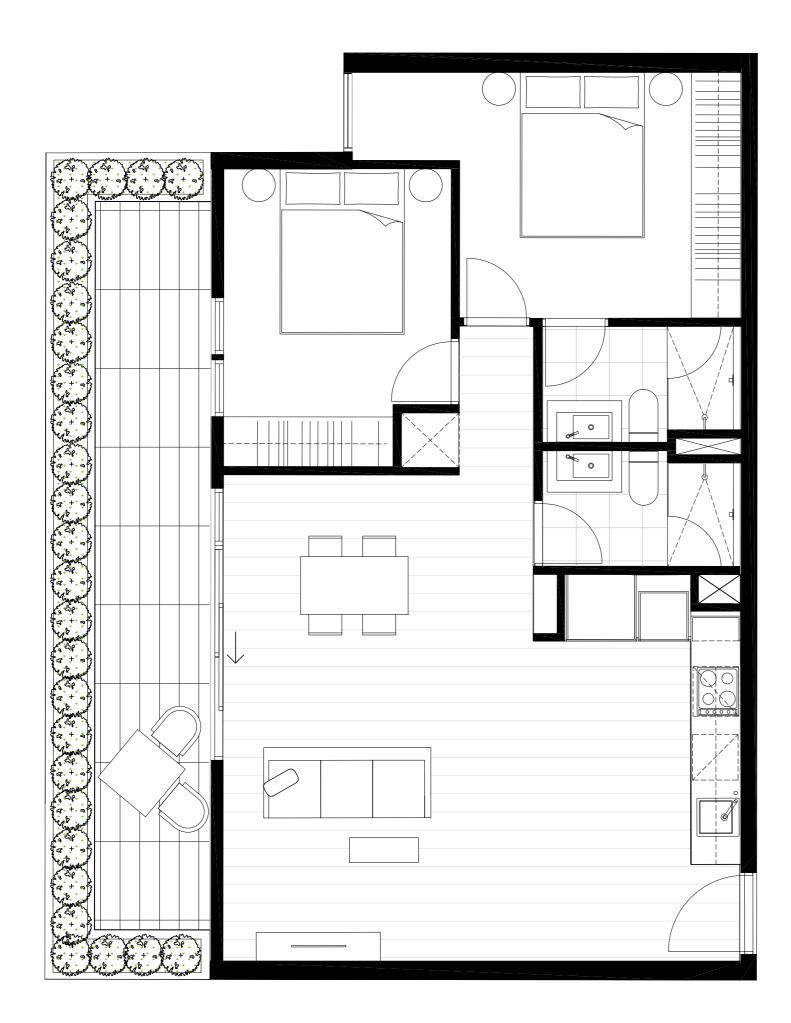

### Residences

APARTMENT

G.04

BEDROOM(S)

BATHROOM(S)

2

2

INTERNAL

EXTERNAL

62 m<sup>2</sup>

20 m<sup>2</sup>

TOTAL

81.8 m<sup>2</sup>

GROUND LEVEL KEY PLAN

#### DISCLAIMER