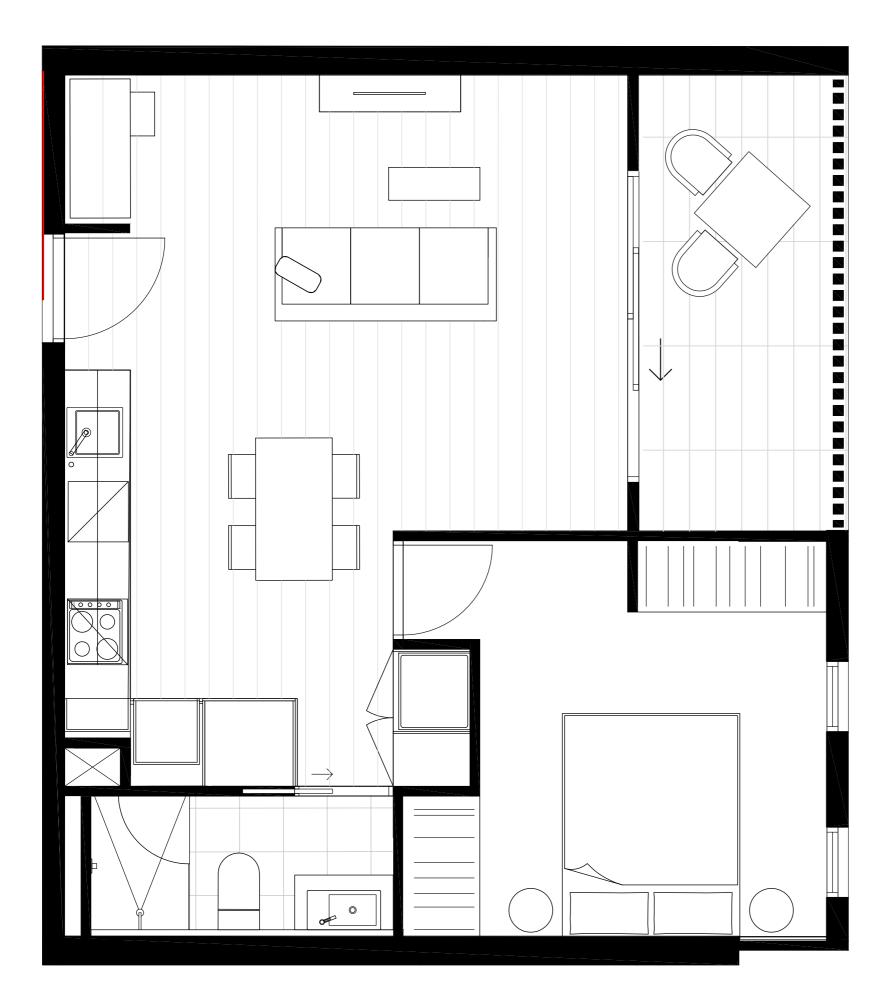

### Residences

APARTMENT

G.03

BEDROOM(S)

BATHROOM(S)

2

2

INTERNAL

EXTERNAL

62 m<sup>2</sup>

20 m<sup>2</sup>

TOTAL

81.8 m<sup>2</sup>

### GROUND LEVEL KEY PLAN

### DISCLAIMER