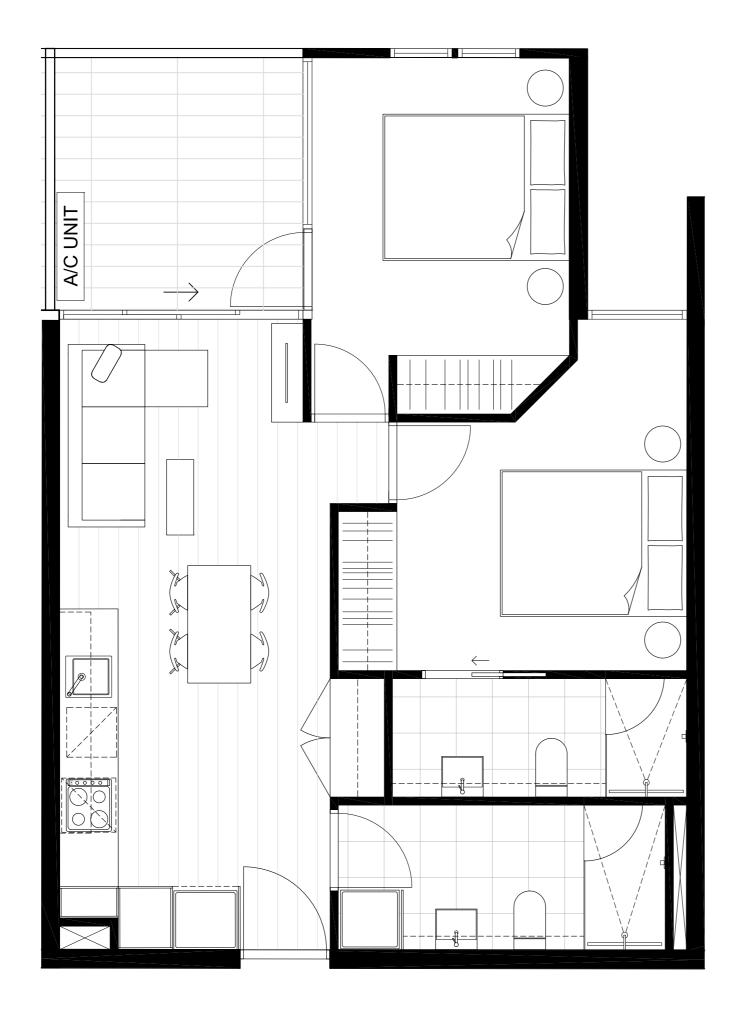

### Residences

APARTMENT

G.02

BEDROOM(S)

BATHROOM(S)

2

2

INTERNAL

EXTERNAL

62 m<sup>2</sup>

20 m<sup>2</sup>

TOTAL

81.8 m<sup>2</sup>

GROUND LEVEL KEY PLAN