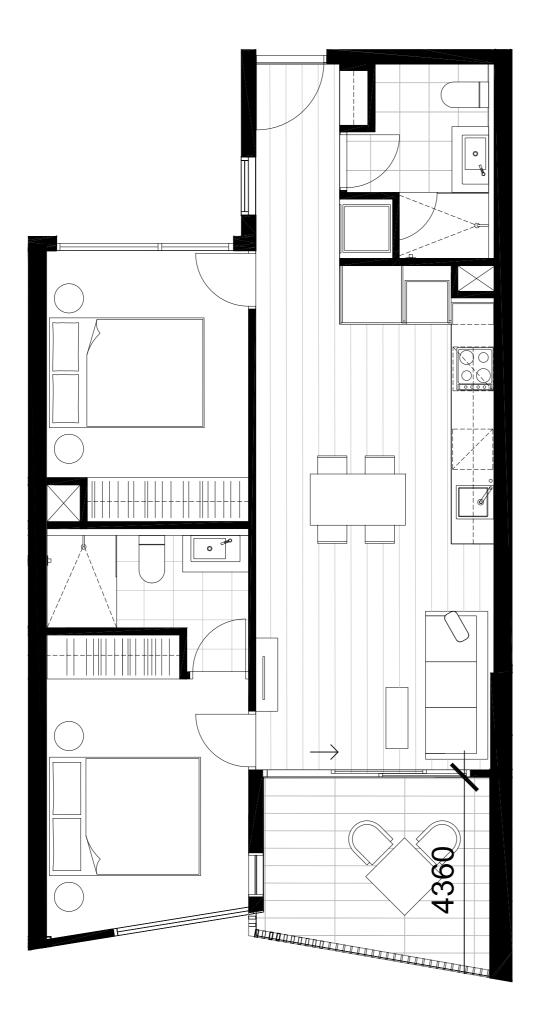

### Residences

APARTMENT

G.02

BEDROOM(S)

BATHROOM(S)

2

2

INTERNAL

EXTERNAL

62 m<sup>2</sup>

20 m<sup>2</sup>

TOTAL

81.8 m<sup>2</sup>

GROUND LEVEL KEY PLAN