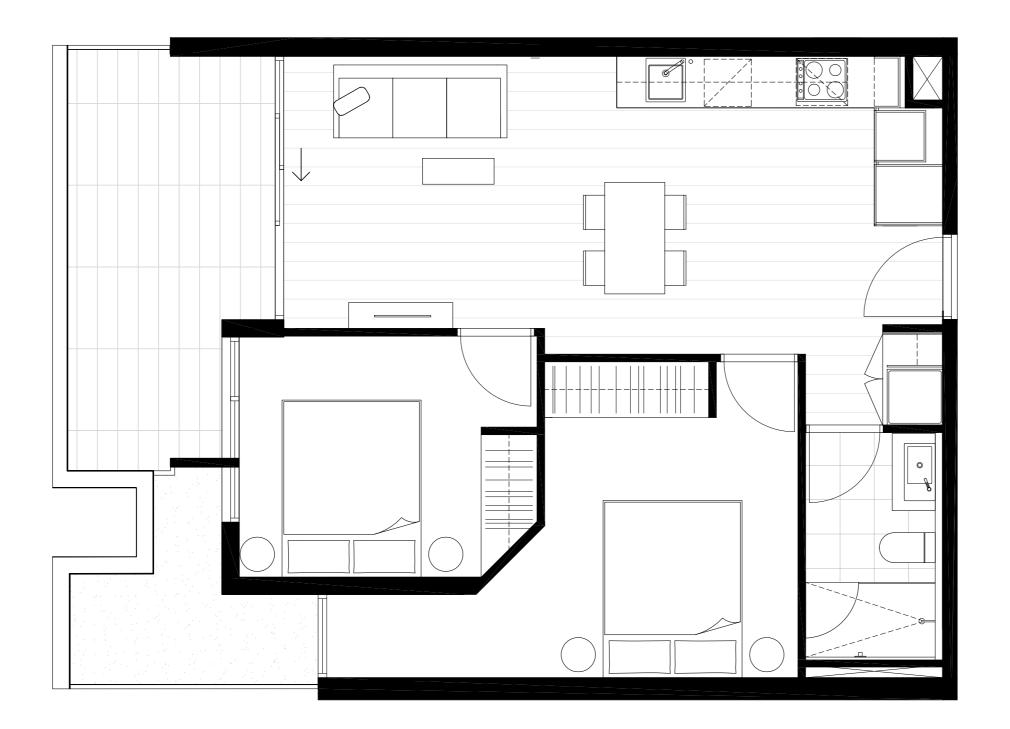

### Residences

APARTMENT

G.07

BEDROOM(S)

BATHROOM(S)

2

2

INTERNAL

EXTERNAL

68 m<sup>2</sup>

51 m<sup>2</sup>

TOTAL

119.3 m<sup>2</sup>

### GROUND LEVEL KEY PLAN

#### DISCLAIMER