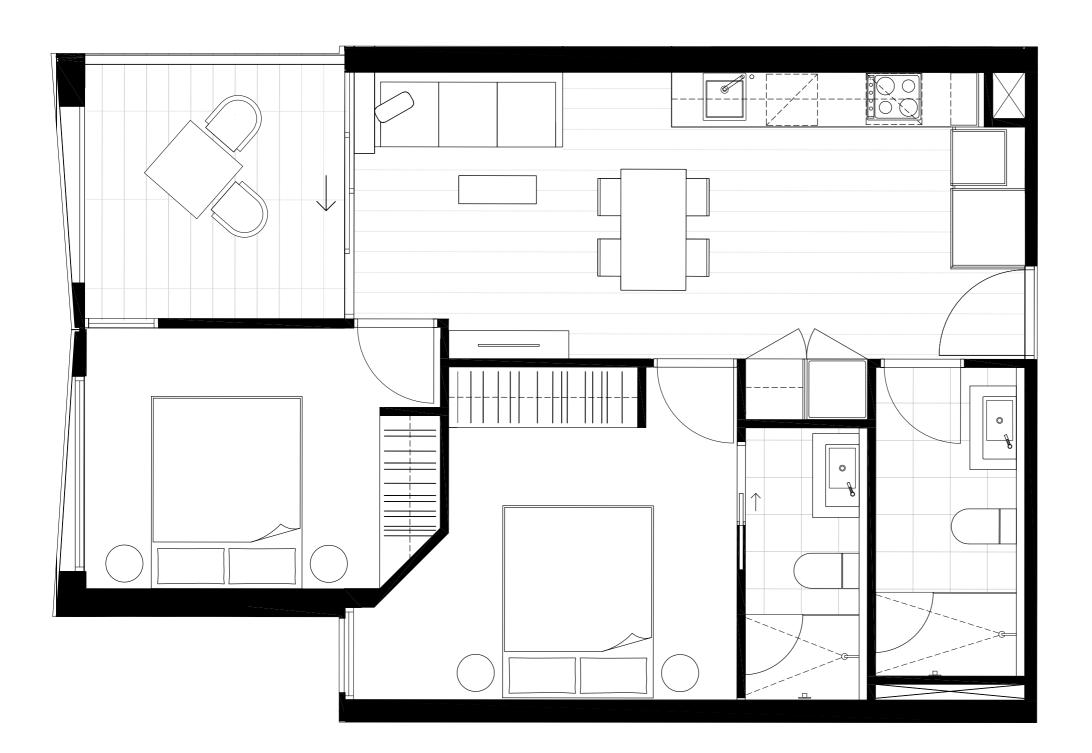

### Residences

APARTMENT

G.08

BEDROOM(S)

BATHROOM(S)

2

2

INTERNAL

EXTERNAL

68 m<sup>2</sup>

29 m<sup>2</sup>

TOTAL

96.5 m<sup>2</sup>

GROUND LEVEL KEY PLAN

#### DISCLAIMER