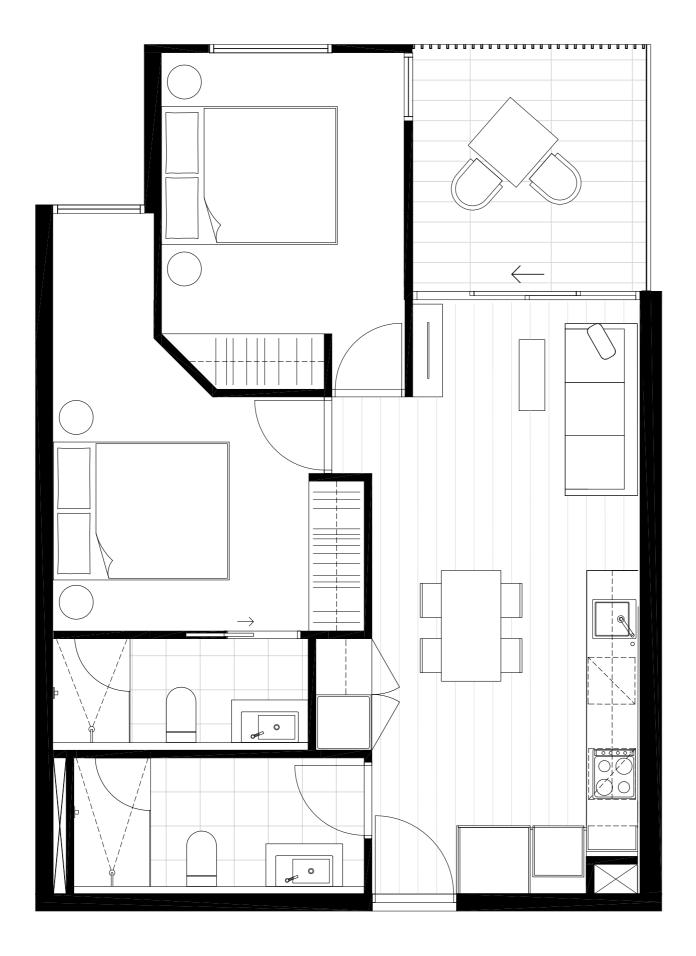

### Residences

APARTMENT

G.12

BEDROOM(S) BATHROOM(S)

2

2

INTERNAL

EXTERNAL

63 m<sup>2</sup>

10 m<sup>2</sup>

TOTAL

73.7 m<sup>2</sup>

GROUND LEVEL KEY PLAN