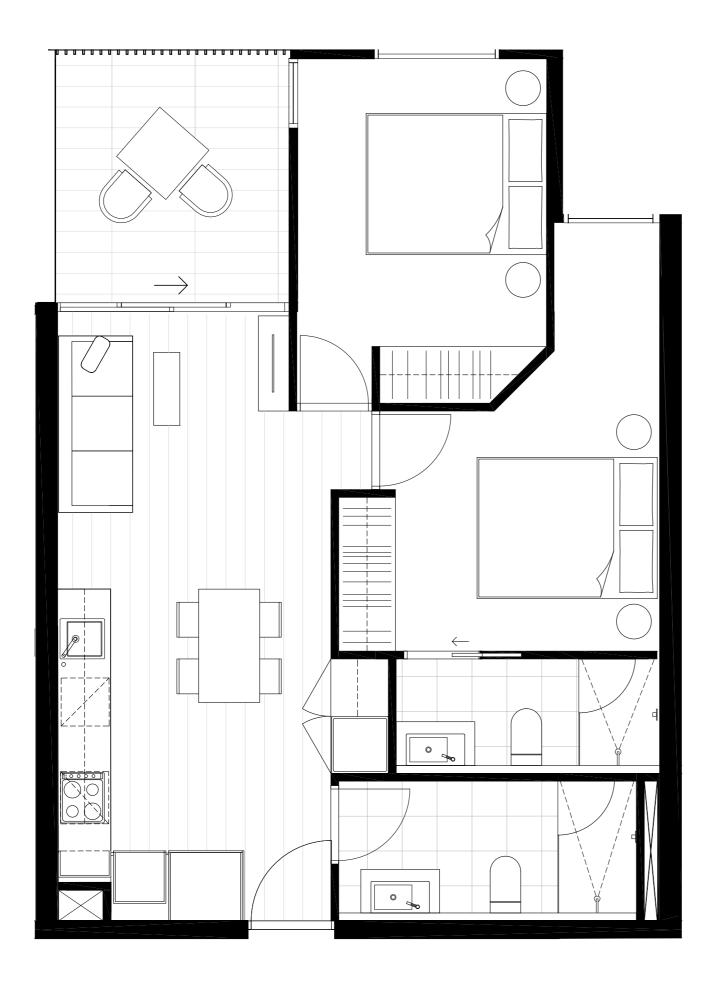

### Residences

APARTMENT

G.03

BEDROOM(S)

BATHROOM(S)

2

2

INTERNAL

EXTERNAL

62 m<sup>2</sup>

20 m<sup>2</sup>

TOTAL

81.8 m<sup>2</sup>

### GROUND LEVEL KEY PLAN

### DISCLAIMER