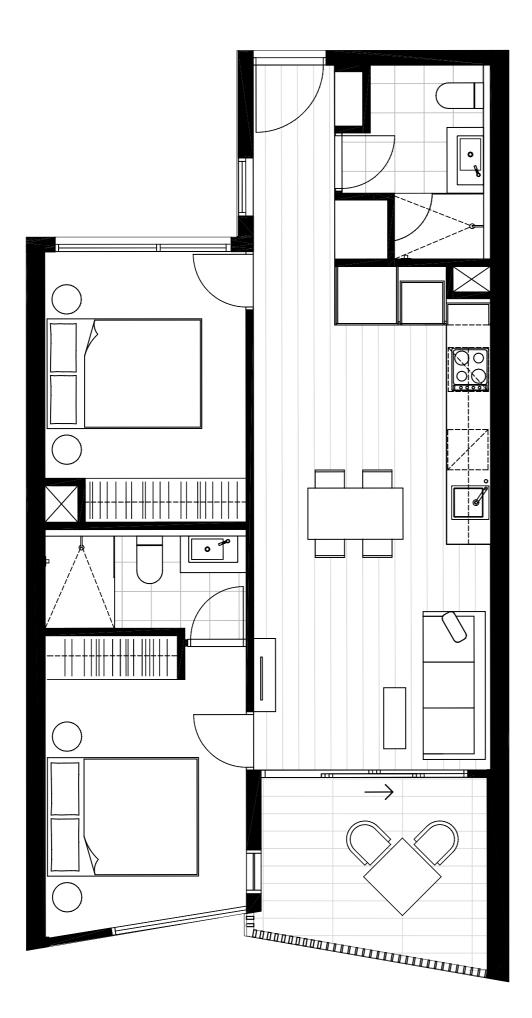

### Residences

APARTMENT

G.03

BEDROOM(S)

BATHROOM(S)

2

2

INTERNAL

EXTERNAL

62 m<sup>2</sup>

20 m<sup>2</sup>

TOTAL

81.8 m<sup>2</sup>

### GROUND LEVEL KEY PLAN