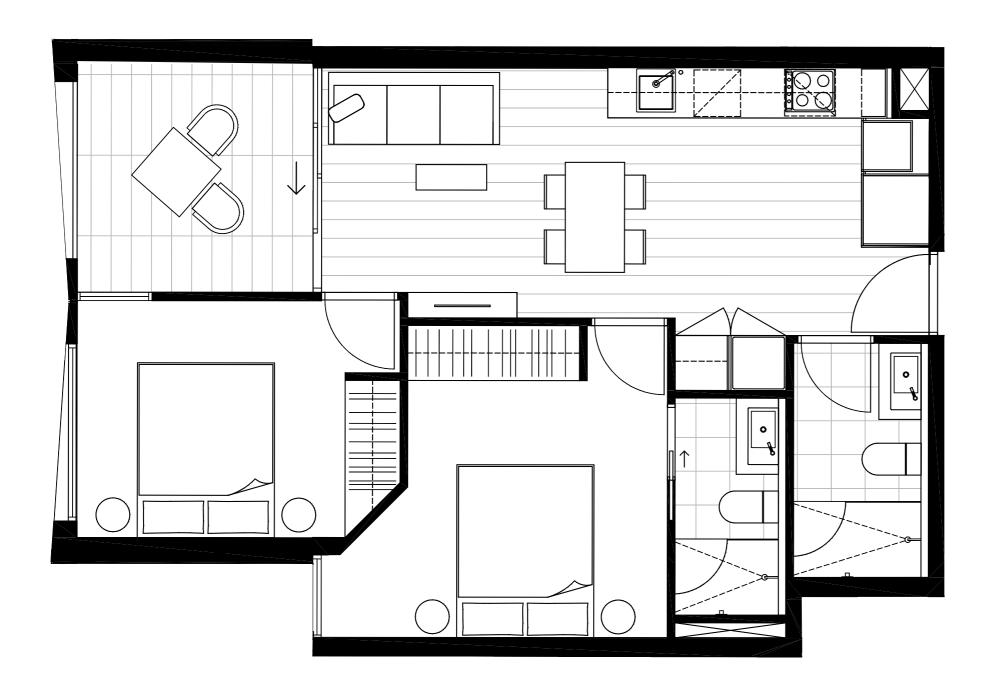

### Residences

APARTMENT

G.01

BEDROOM(S)

BATHROOM(S)

2

2

INTERNAL

EXTERNAL

62 m<sup>2</sup>

19 m<sup>2</sup>

TOTAL

81.3 m<sup>2</sup>

GROUND LEVEL KEY PLAN