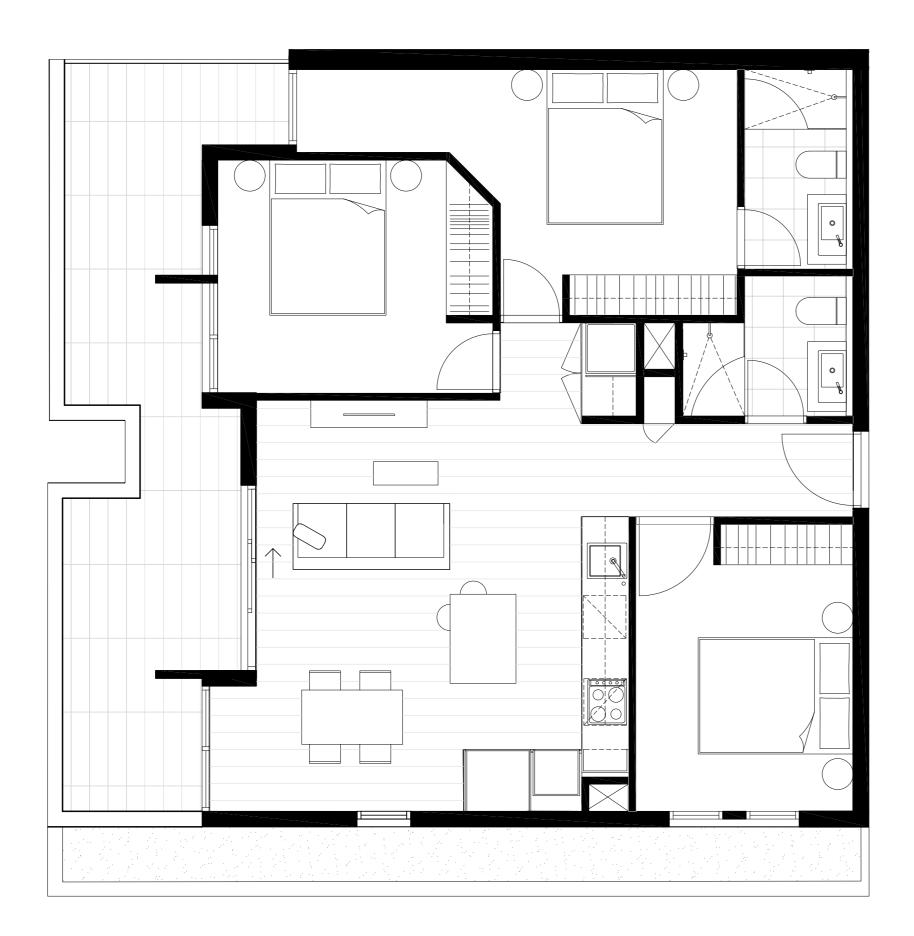

### Residences

APARTMENT

G.03

BEDROOM(S)

BATHROOM(S)

2

2

INTERNAL

EXTERNAL

62 m<sup>2</sup>

20 m<sup>2</sup>

TOTAL

81.8 m<sup>2</sup>

### GROUND LEVEL KEY PLAN

### DISCLAIMER