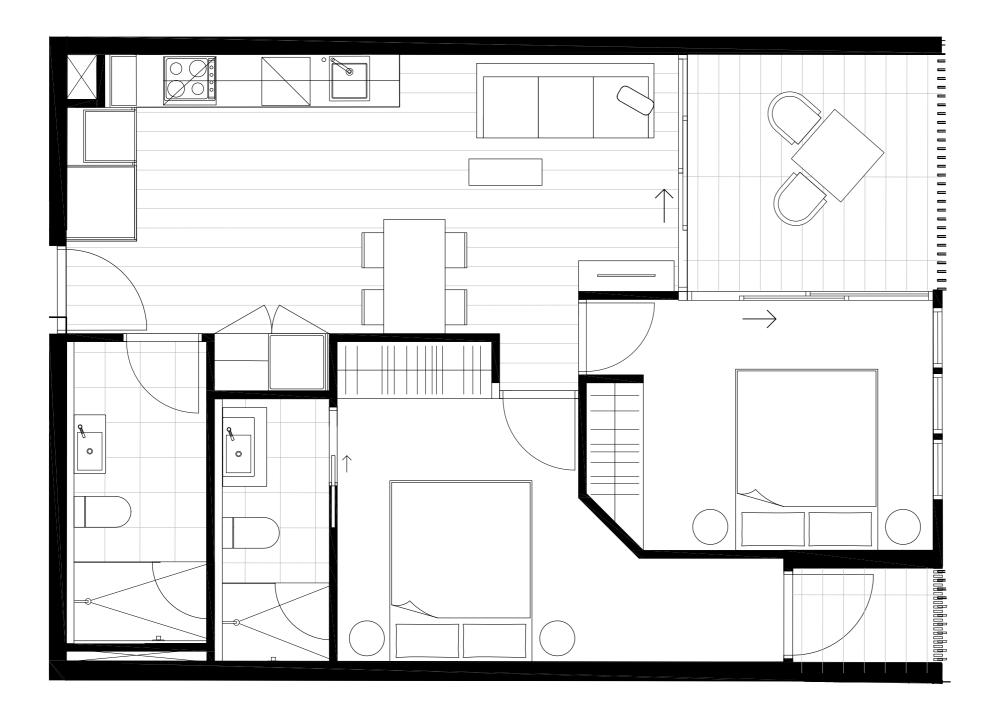

### Residences

APARTMENT

G.01

BEDROOM(S)

BATHROOM(S)

2

2

INTERNAL

EXTERNAL

62 m<sup>2</sup>

19 m<sup>2</sup>

TOTAL

81.3 m<sup>2</sup>

GROUND LEVEL KEY PLAN