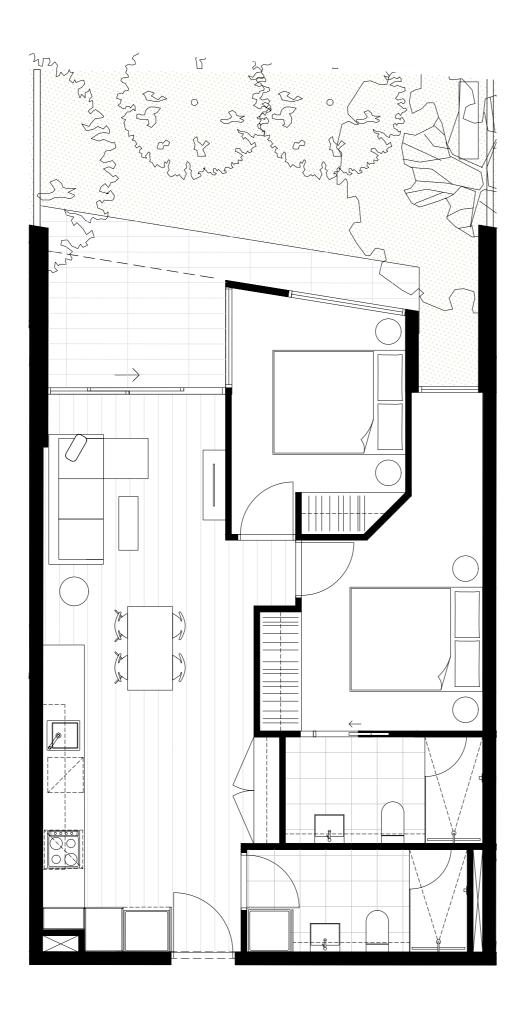

### Residences

APARTMENT

G.02

BEDROOM(S)

BATHROOM(S)

2

2

INTERNAL

EXTERNAL

62 m<sup>2</sup>

20 m<sup>2</sup>

TOTAL

81.8 m<sup>2</sup>

GROUND LEVEL KEY PLAN