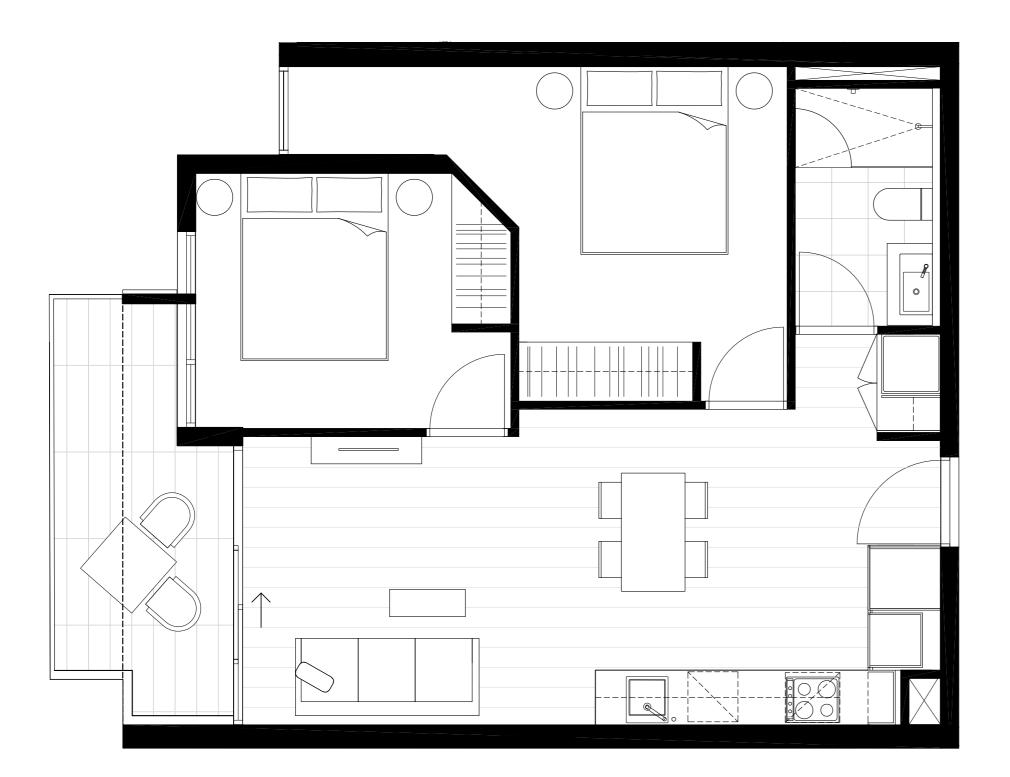

### Residences

APARTMENT

G.02

BEDROOM(S)

BATHROOM(S)

2

2

INTERNAL

EXTERNAL

62 m<sup>2</sup>

20 m<sup>2</sup>

TOTAL

81.8 m<sup>2</sup>

GROUND LEVEL KEY PLAN