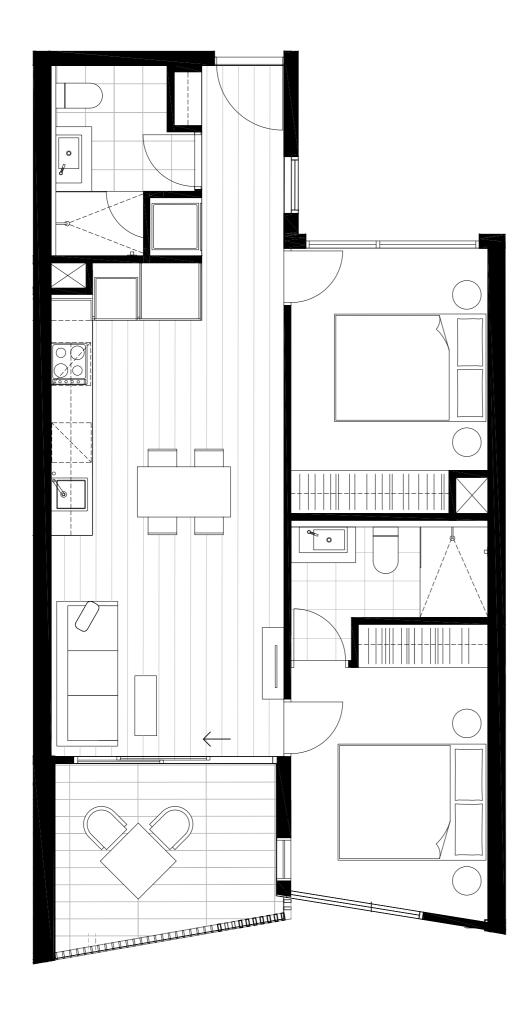

### Residences

APARTMENT

G.01

BEDROOM(S)

BATHROOM(S)

2

2

INTERNAL

EXTERNAL

62 m<sup>2</sup>

19 m<sup>2</sup>

TOTAL

81.3 m<sup>2</sup>

GROUND LEVEL KEY PLAN