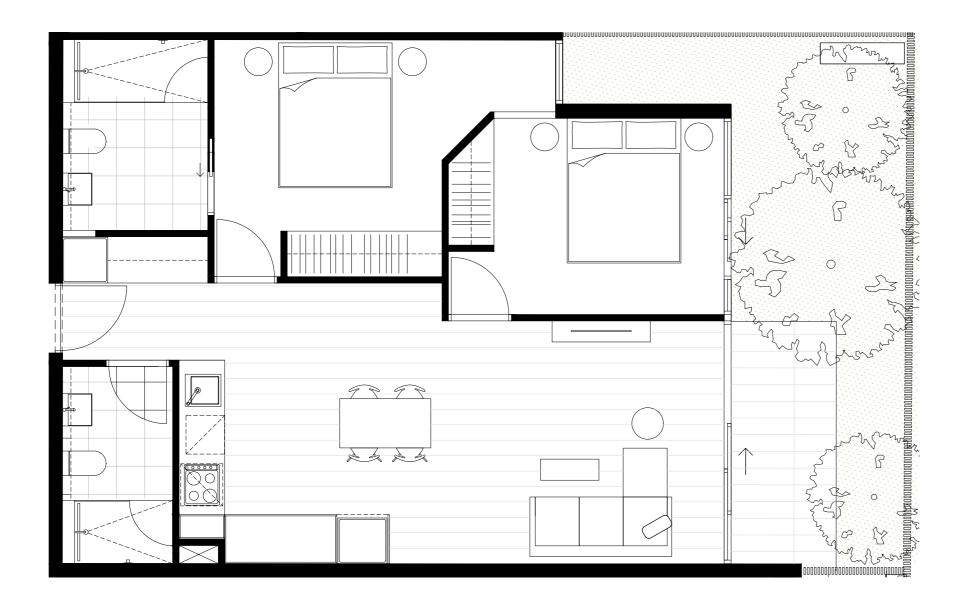

### Residences

APARTMENT

G.07

BEDROOM(S)

BATHROOM(S)

2

2

INTERNAL

EXTERNAL

68 m<sup>2</sup>

51 m<sup>2</sup>

TOTAL

119.3 m<sup>2</sup>

### GROUND LEVEL KEY PLAN