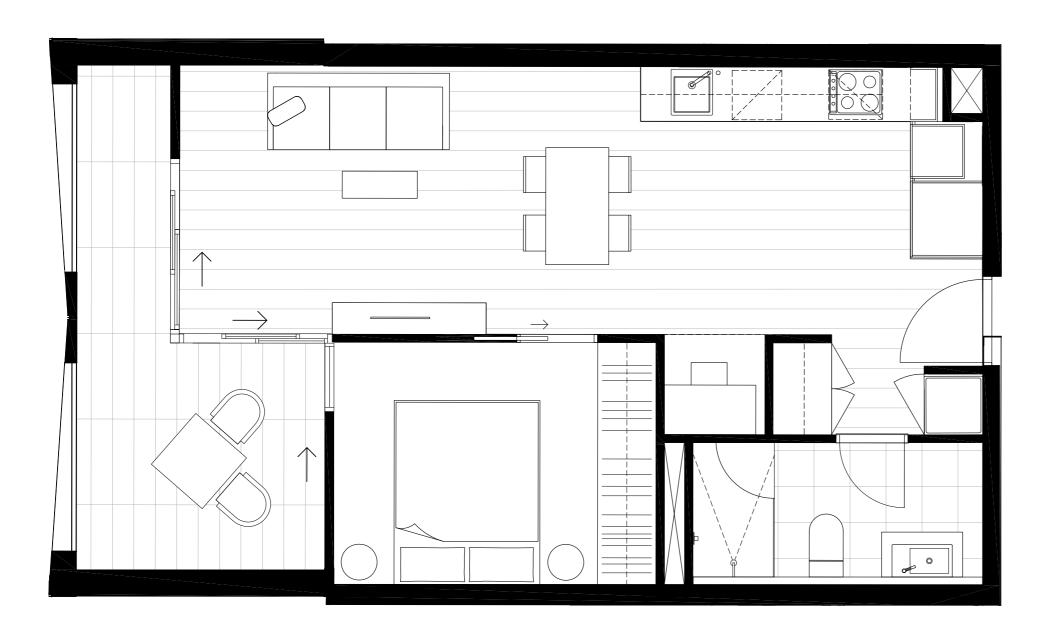

### Residences

APARTMENT

G.02

BEDROOM(S)

BATHROOM(S)

2

2

INTERNAL

EXTERNAL

62 m<sup>2</sup>

20 m<sup>2</sup>

TOTAL

81.8 m<sup>2</sup>

GROUND LEVEL KEY PLAN