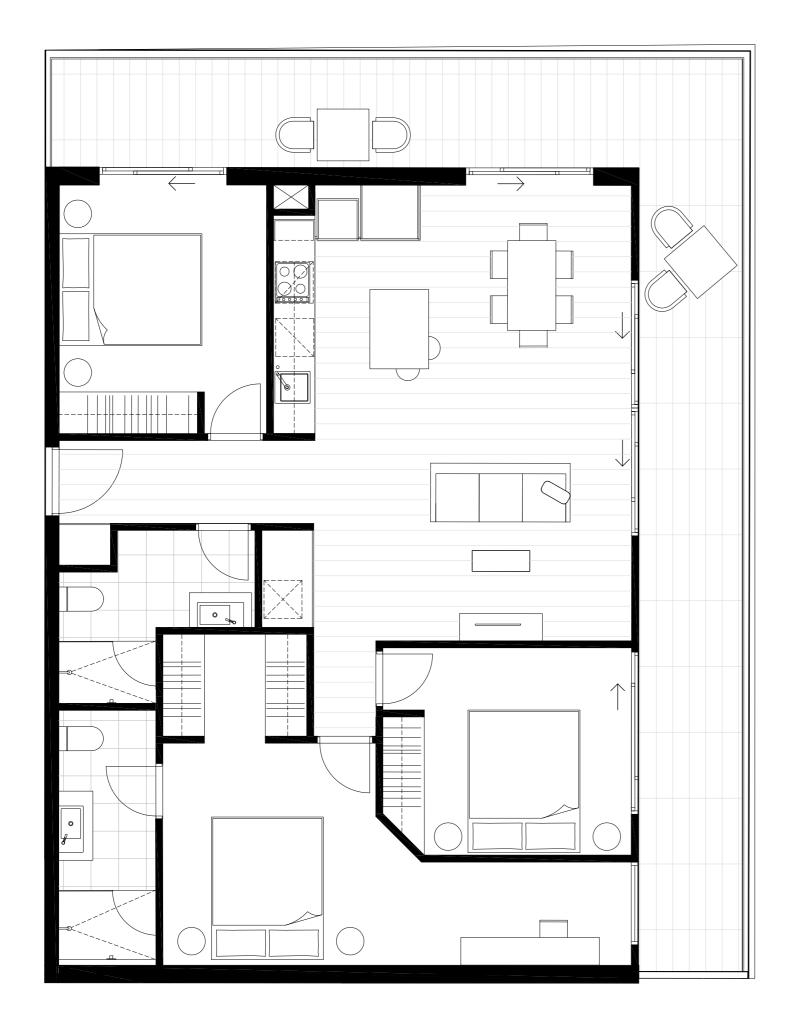

### Residences

APARTMENT

G.02

BEDROOM(S)

BATHROOM(S)

2

2

INTERNAL

EXTERNAL

62 m<sup>2</sup>

20 m<sup>2</sup>

TOTAL

81.8 m<sup>2</sup>

GROUND LEVEL KEY PLAN