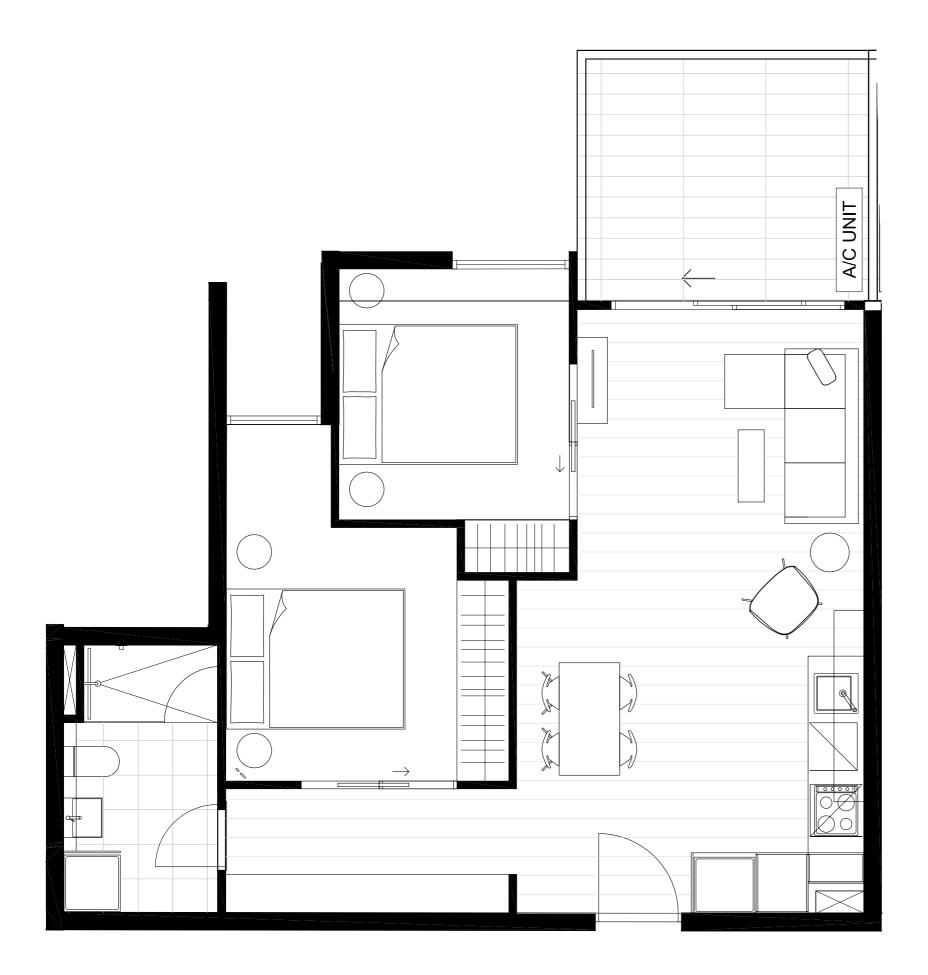

### Residences

APARTMENT

G.01

BEDROOM(S)

BATHROOM(S)

2

2

INTERNAL

EXTERNAL

62 m<sup>2</sup>

19 m<sup>2</sup>

TOTAL

81.3 m<sup>2</sup>

GROUND LEVEL KEY PLAN