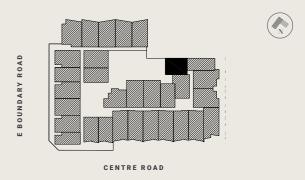

### Residences

APARTMENT

G.02

BEDROOM(S)

BATHROOM(S)

2

2

INTERNAL

EXTERNAL

62 m<sup>2</sup>

20 m<sup>2</sup>

TOTAL

81.8 m<sup>2</sup>

GROUND LEVEL KEY PLAN