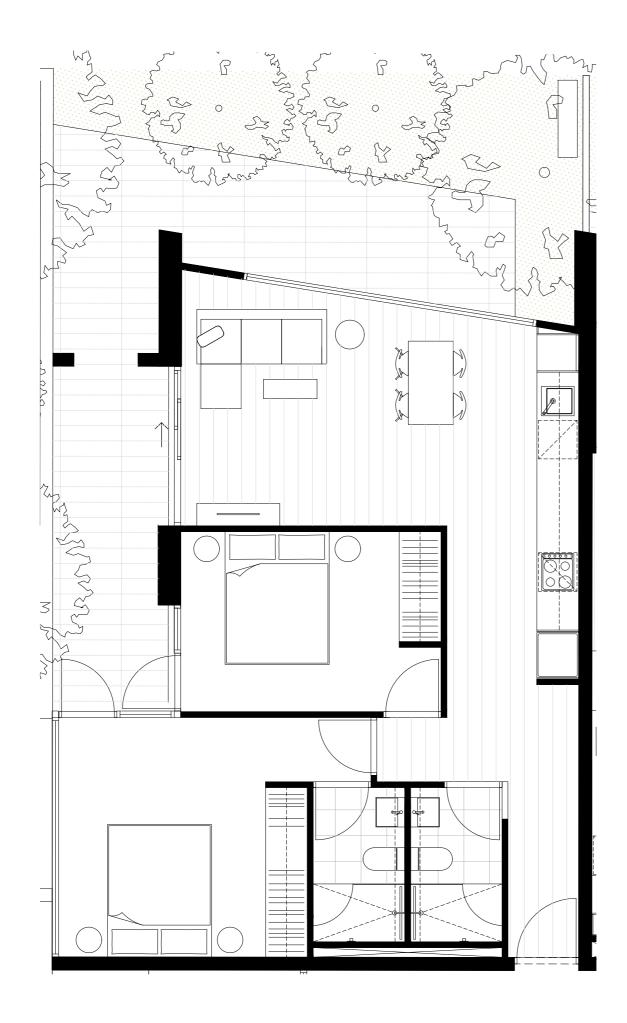

### Residences

APARTMENT

G.01

BEDROOM(S)

BATHROOM(S)

2

2

INTERNAL

EXTERNAL

62 m<sup>2</sup>

19 m<sup>2</sup>

TOTAL

81.3 m<sup>2</sup>

GROUND LEVEL KEY PLAN