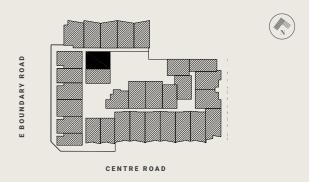

### Residences

APARTMENT

G.02

BEDROOM(S)

BATHROOM(S)

2

2

INTERNAL

EXTERNAL

62 m<sup>2</sup>

20 m<sup>2</sup>

TOTAL

81.8 m<sup>2</sup>

GROUND LEVEL KEY PLAN