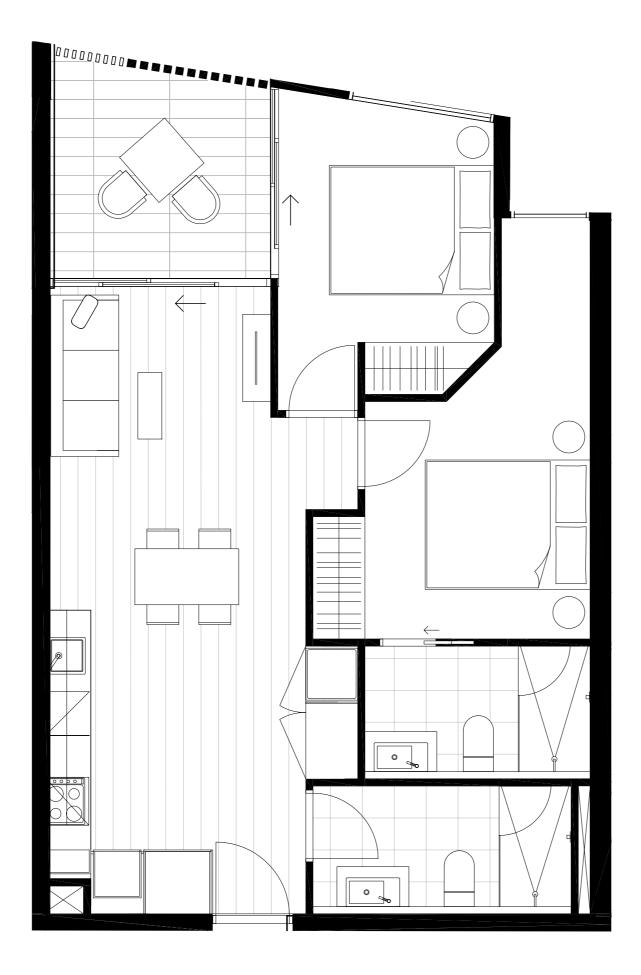

### Residences

APARTMENT

G.01

BEDROOM(S)

BATHROOM(S)

2

2

INTERNAL

EXTERNAL

62 m<sup>2</sup>

19 m<sup>2</sup>

TOTAL

81.3 m<sup>2</sup>

GROUND LEVEL KEY PLAN