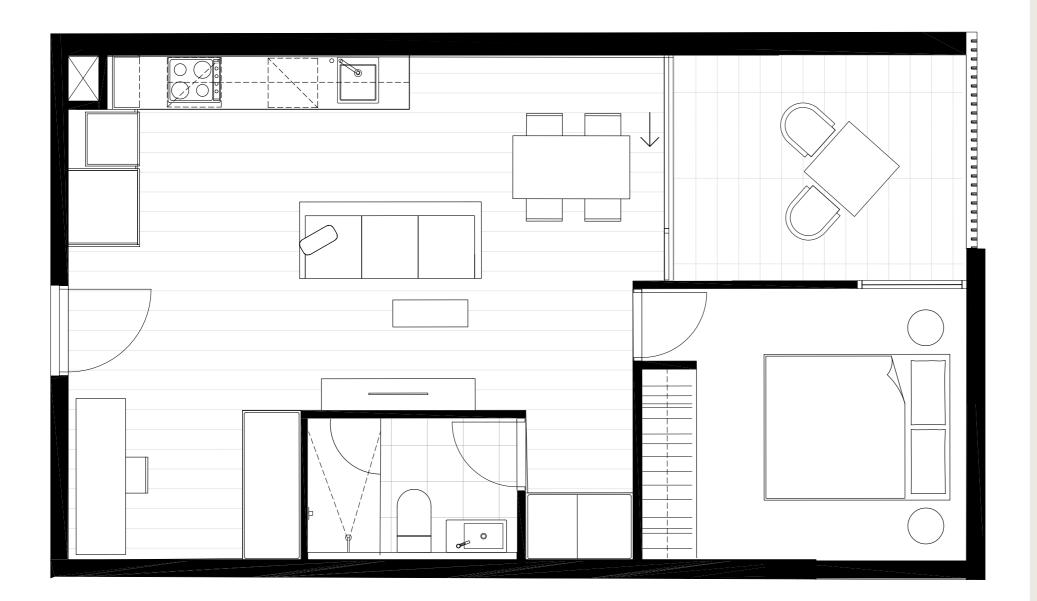

### Residences

APARTMENT

G.01

BEDROOM(S)

BATHROOM(S)

2

2

INTERNAL

EXTERNAL

62 m<sup>2</sup>

19 m<sup>2</sup>

TOTAL

81.3 m<sup>2</sup>

GROUND LEVEL KEY PLAN