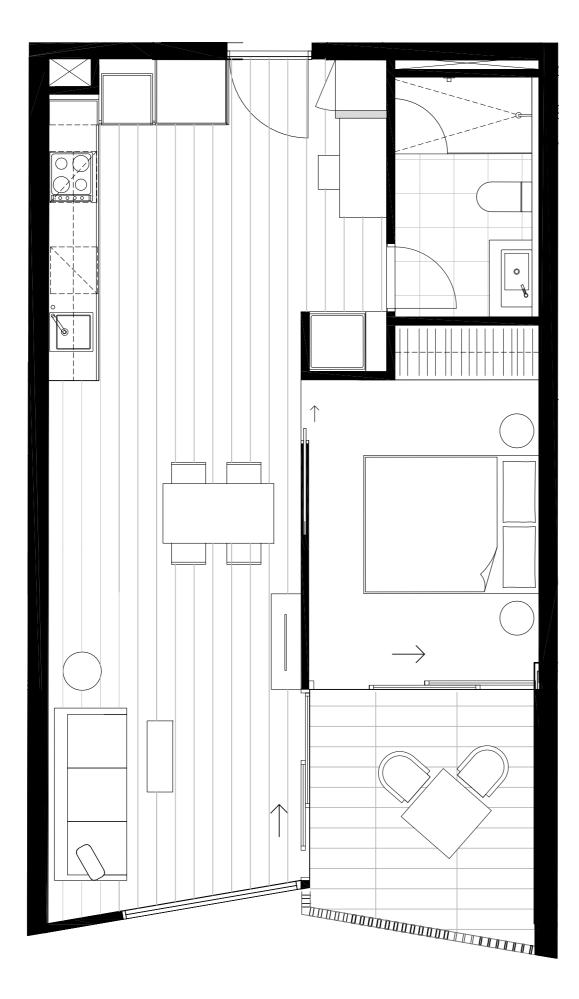

### Residences

APARTMENT

G.03

BEDROOM(S)

BATHROOM(S)

2

2

INTERNAL

EXTERNAL

62 m<sup>2</sup>

20 m<sup>2</sup>

TOTAL

81.8 m<sup>2</sup>

### GROUND LEVEL KEY PLAN

### DISCLAIMER