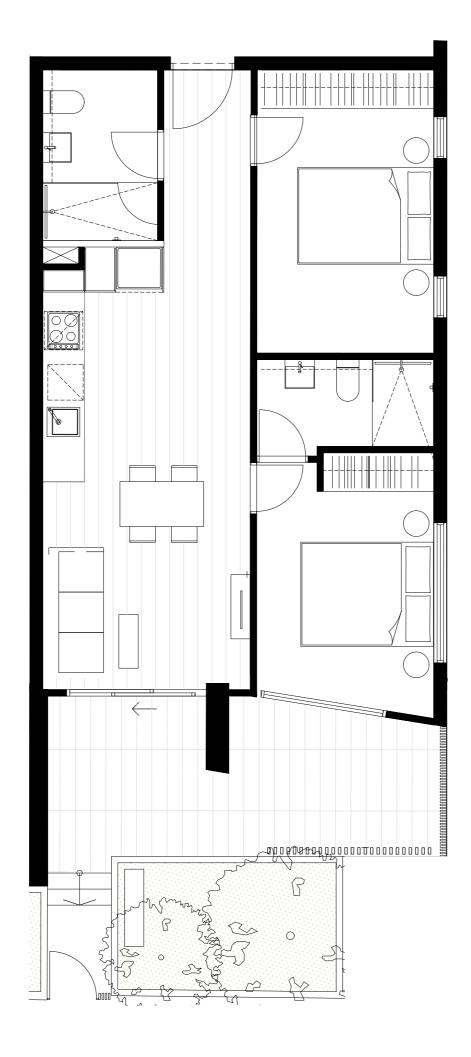

### Residences

APARTMENT

G.03

BEDROOM(S)

BATHROOM(S)

2

2

INTERNAL

EXTERNAL

62 m<sup>2</sup>

20 m<sup>2</sup>

TOTAL

81.8 m<sup>2</sup>

### GROUND LEVEL KEY PLAN

### DISCLAIMER