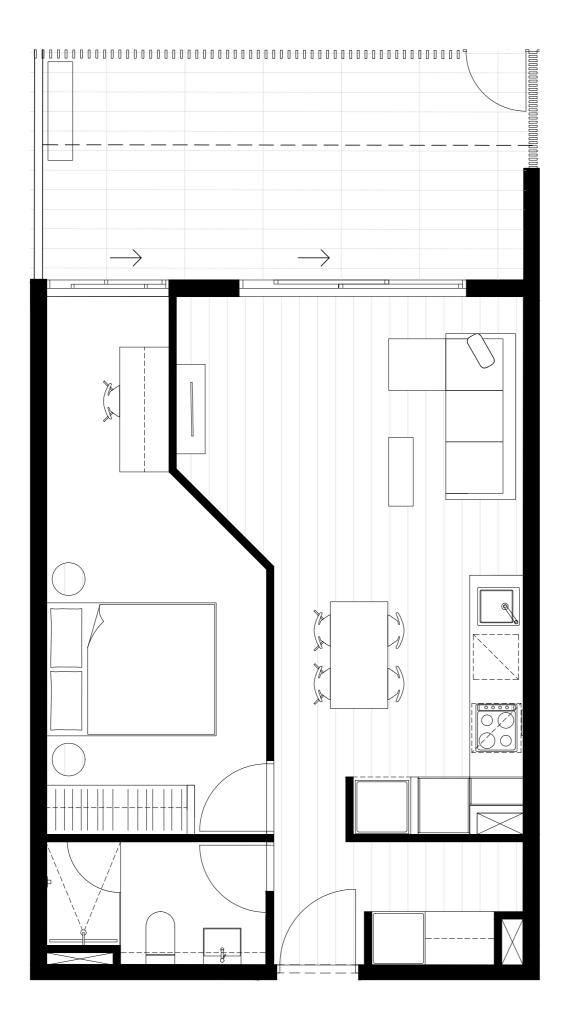

### Residences

APARTMENT

G.13

BEDROOM(S) BATHROOM(S)

1+S

1

INTERNAL

EXTERNAL

53 m<sup>2</sup>

8 m<sup>2</sup>

TOTAL

61.0 m<sup>2</sup>

GROUND LEVEL KEY PLAN

#### DISCLAIMER