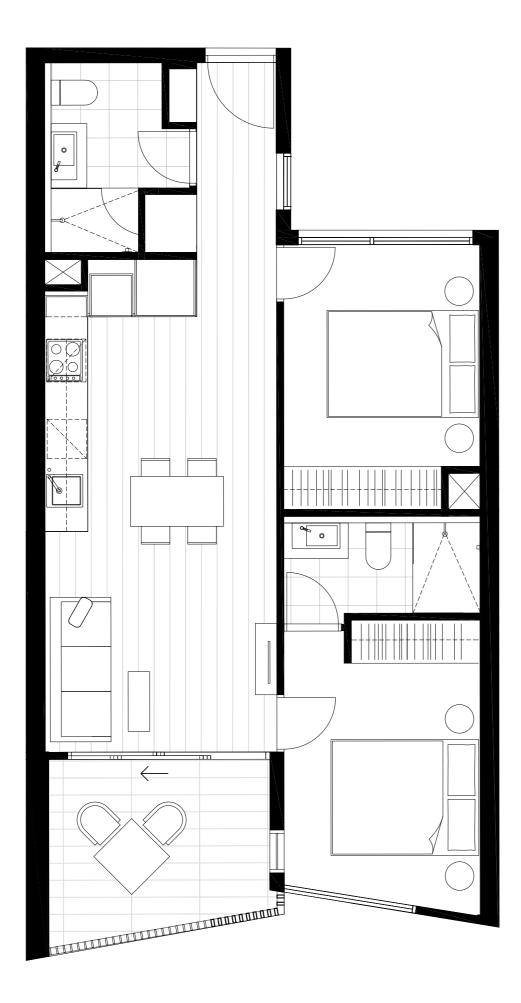

### Residences

APARTMENT

G.03

BEDROOM(S)

BATHROOM(S)

2

2

INTERNAL

EXTERNAL

62 m<sup>2</sup>

20 m<sup>2</sup>

TOTAL

81.8 m<sup>2</sup>

### GROUND LEVEL KEY PLAN

### DISCLAIMER