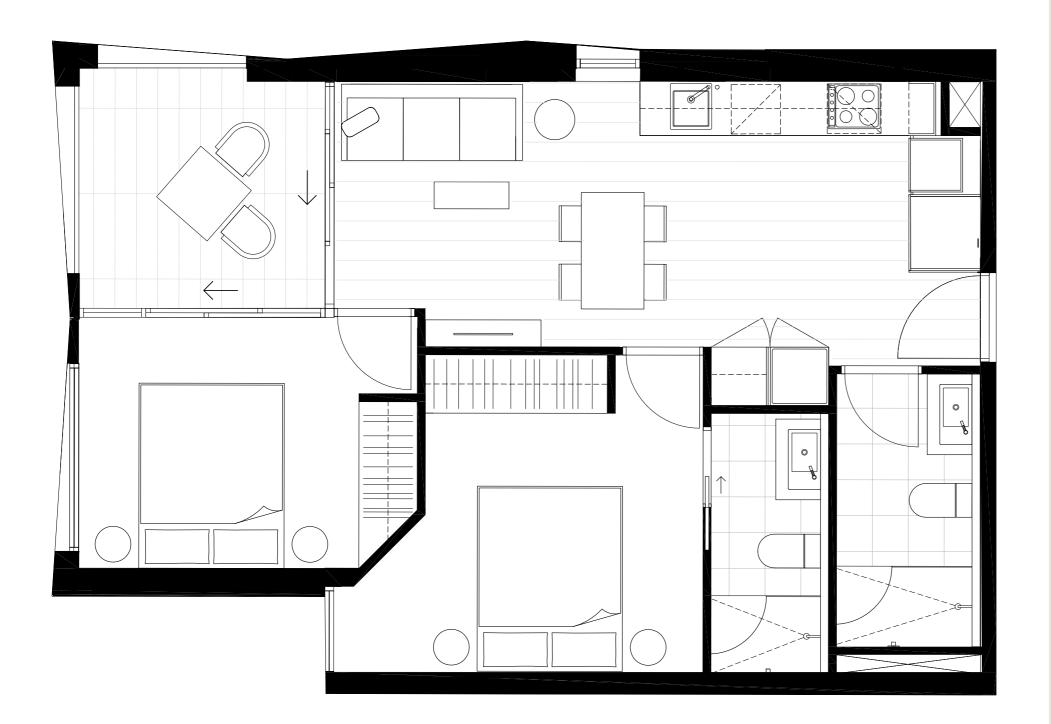

### Residences

APARTMENT

G.01

BEDROOM(S)

BATHROOM(S)

2

2

INTERNAL

EXTERNAL

62 m<sup>2</sup>

19 m<sup>2</sup>

TOTAL

81.3 m<sup>2</sup>

GROUND LEVEL KEY PLAN