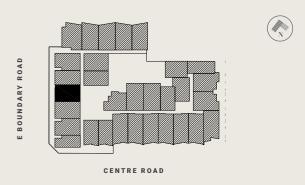

### Residences

APARTMENT

G.05

BEDROOM(S)

BATHROOM(S)

2

2

INTERNAL

EXTERNAL

62 m<sup>2</sup>

20 m<sup>2</sup>

TOTAL

81.8 m<sup>2</sup>

GROUND LEVEL KEY PLAN

#### DISCLAIMER