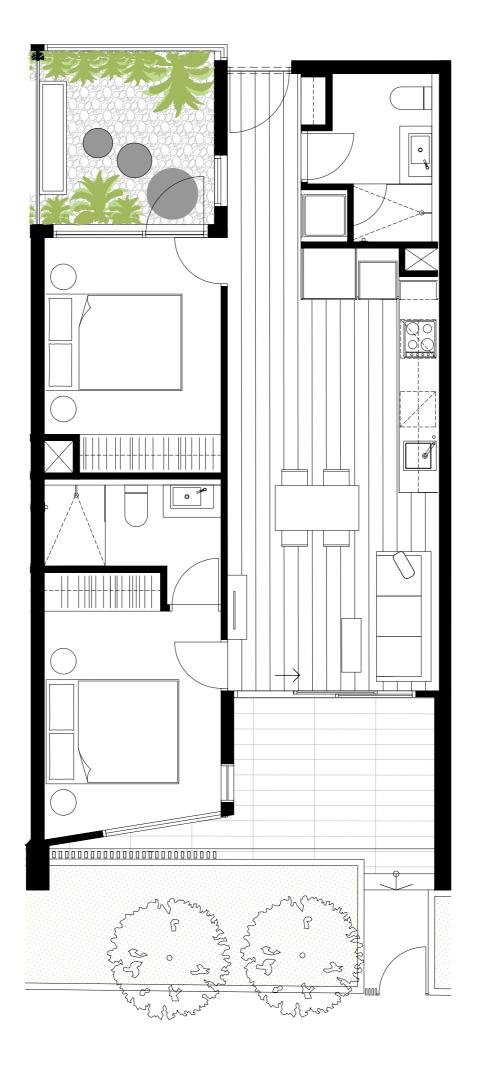

### Residences

APARTMENT

G.07

BEDROOM(S)

BATHROOM(S)

2

2

INTERNAL

EXTERNAL

68 m<sup>2</sup>

51 m<sup>2</sup>

TOTAL

119.3 m<sup>2</sup>

### GROUND LEVEL KEY PLAN

#### DISCLAIMER