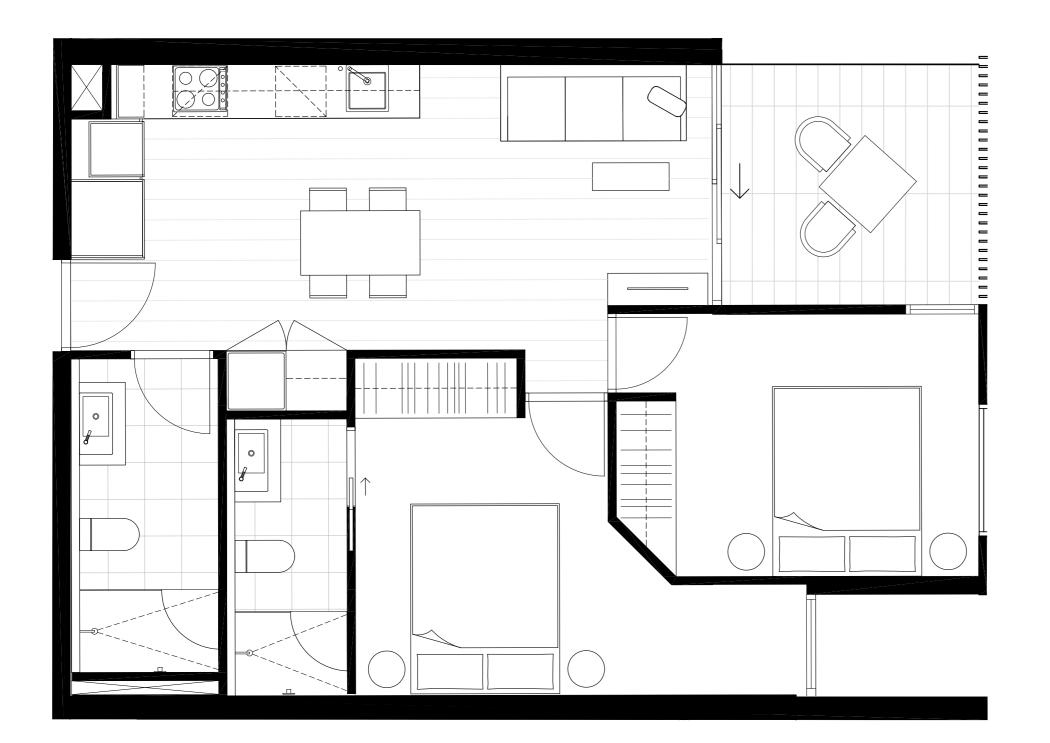

### Residences

APARTMENT

G.02

BEDROOM(S)

BATHROOM(S)

2

2

INTERNAL

EXTERNAL

62 m<sup>2</sup>

20 m<sup>2</sup>

TOTAL

81.8 m<sup>2</sup>

GROUND LEVEL KEY PLAN