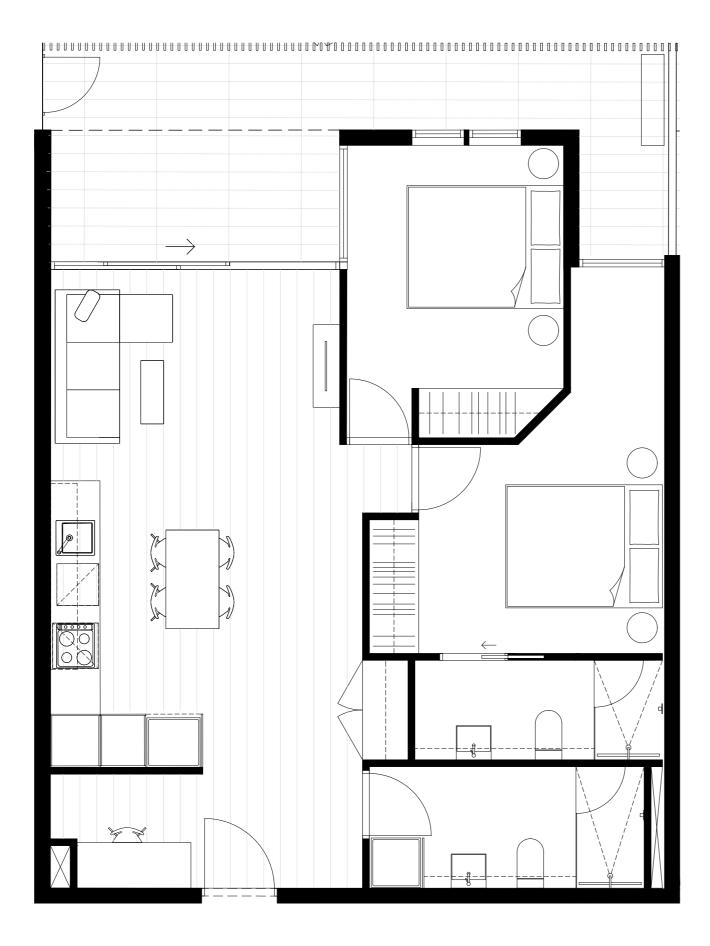

### Residences

APARTMENT

G.06

BEDROOM(S)

BATHROOM(S)

2

2

INTERNAL

EXTERNAL

62 m<sup>2</sup>

21 m<sup>2</sup>

TOTAL

82.9 m<sup>2</sup>

GROUND LEVEL KEY PLAN

#### DISCLAIMER