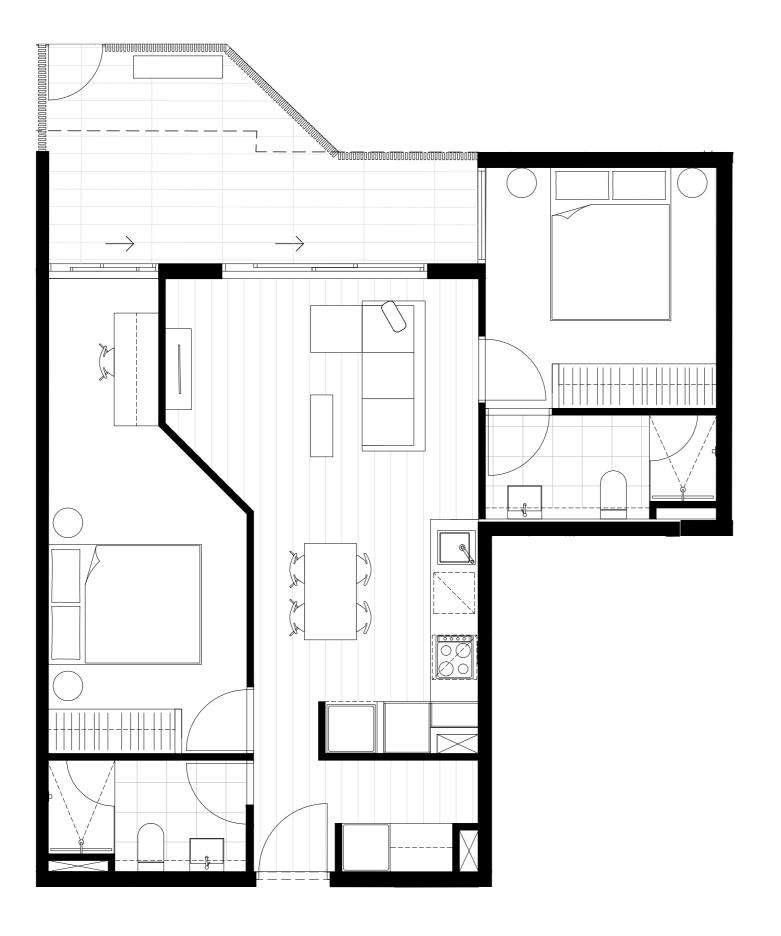

### Residences

APARTMENT

G.01

BEDROOM(S)

BATHROOM(S)

2

2

INTERNAL

EXTERNAL

62 m<sup>2</sup>

19 m<sup>2</sup>

TOTAL

81.3 m<sup>2</sup>

GROUND LEVEL KEY PLAN