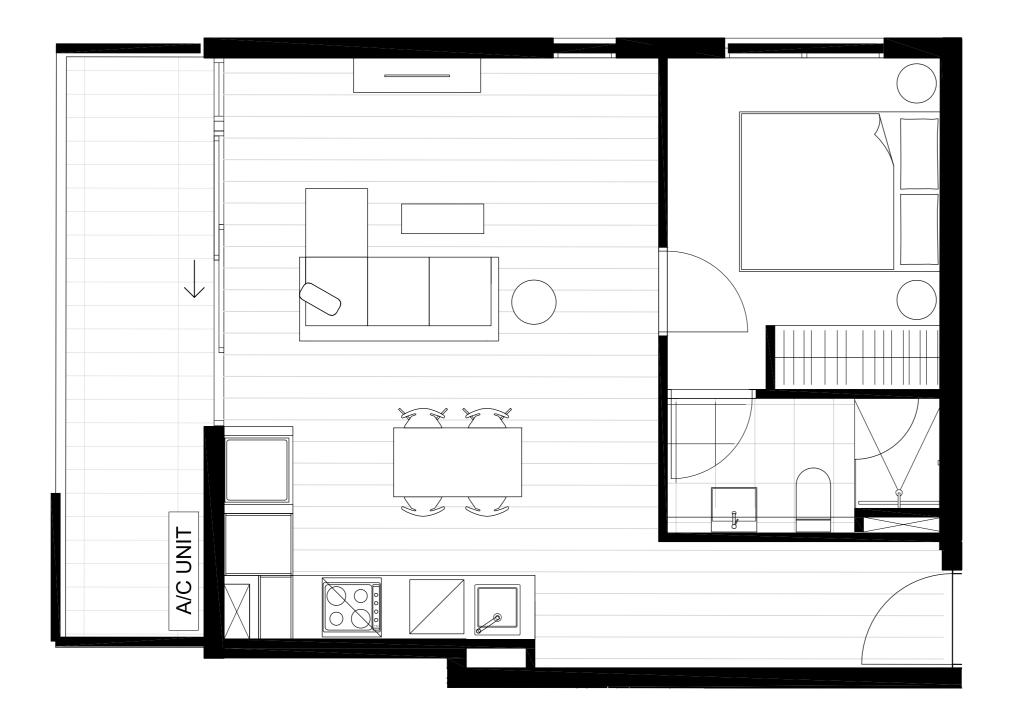

### Residences

APARTMENT

G.01

BEDROOM(S)

BATHROOM(S)

2

2

INTERNAL

EXTERNAL

62 m<sup>2</sup>

19 m<sup>2</sup>

TOTAL

81.3 m<sup>2</sup>

GROUND LEVEL KEY PLAN