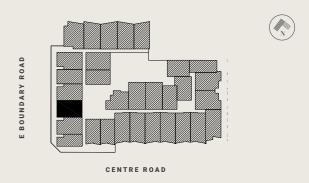

### Residences

APARTMENT

G.01

BEDROOM(S)

BATHROOM(S)

2

2

INTERNAL

EXTERNAL

62 m<sup>2</sup>

19 m<sup>2</sup>

TOTAL

81.3 m<sup>2</sup>

GROUND LEVEL KEY PLAN