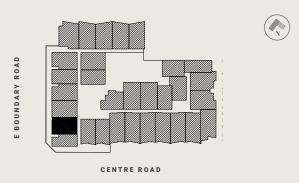

### Residences

APARTMENT

G.02

BEDROOM(S)

BATHROOM(S)

2

2

INTERNAL

EXTERNAL

62 m<sup>2</sup>

20 m<sup>2</sup>

TOTAL

81.8 m<sup>2</sup>

GROUND LEVEL KEY PLAN