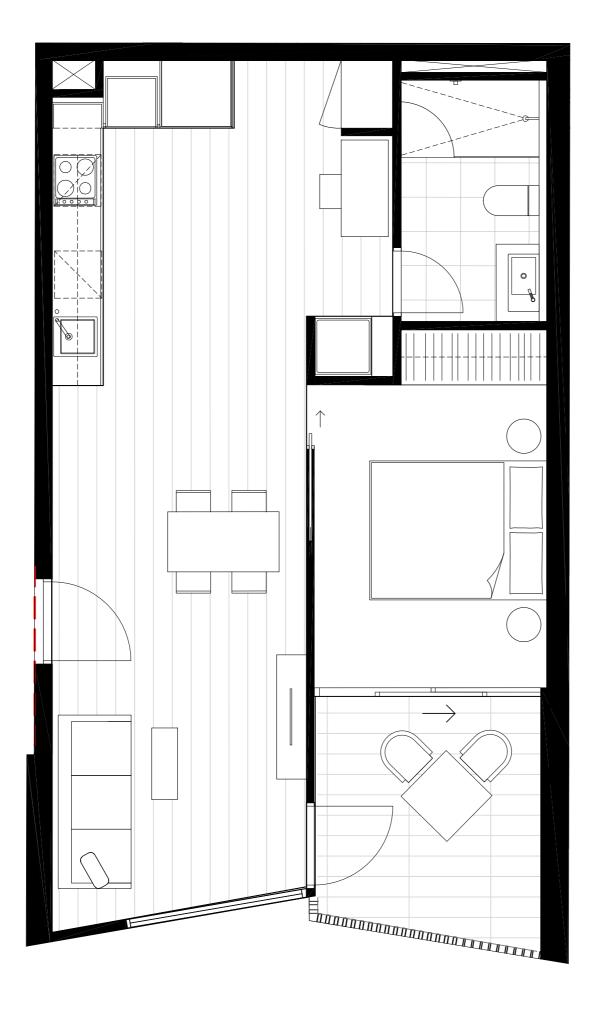

### Residences

APARTMENT

G.13

BEDROOM(S) BATHROOM(S)

1+S

1

INTERNAL

EXTERNAL

53 m<sup>2</sup>

8 m<sup>2</sup>

TOTAL

61.0 m<sup>2</sup>

GROUND LEVEL KEY PLAN

#### DISCLAIMER