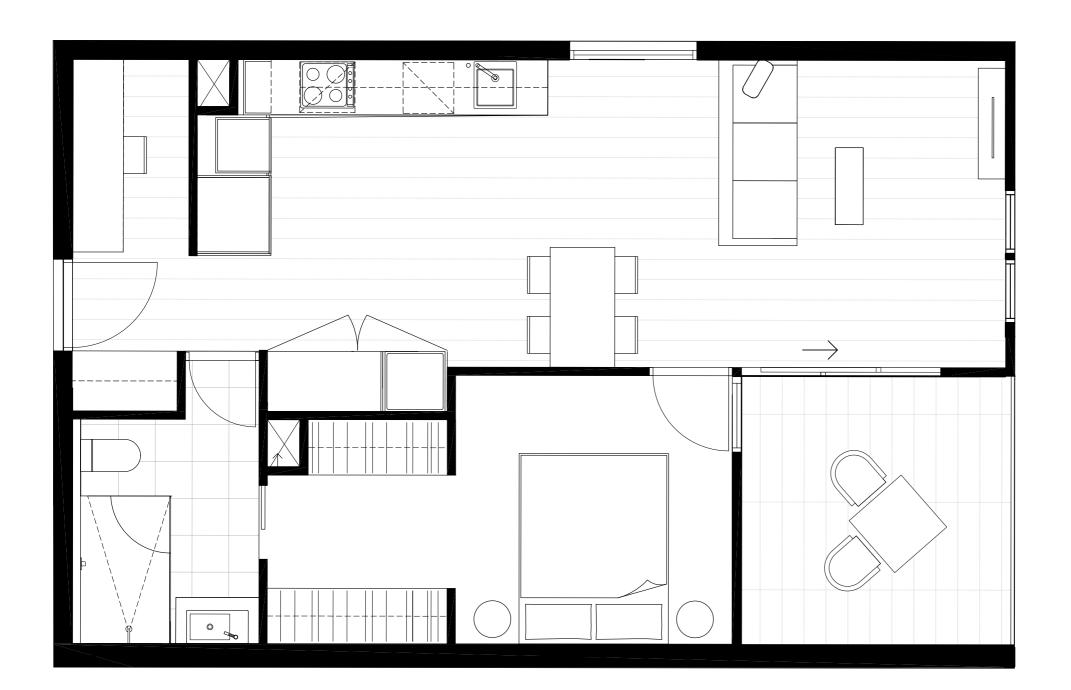

### Residences

APARTMENT

G.01

BEDROOM(S)

BATHROOM(S)

2

2

INTERNAL

EXTERNAL

62 m<sup>2</sup>

19 m<sup>2</sup>

TOTAL

81.3 m<sup>2</sup>

GROUND LEVEL KEY PLAN