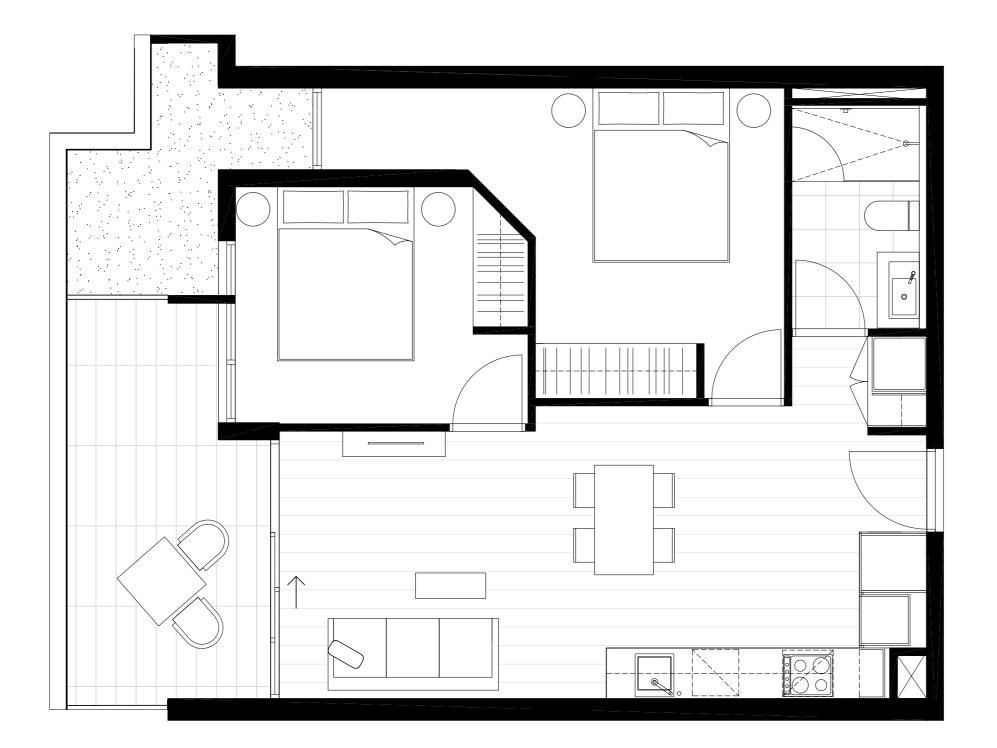

### Residences

APARTMENT

G.03

BEDROOM(S)

BATHROOM(S)

2

2

INTERNAL

EXTERNAL

62 m<sup>2</sup>

20 m<sup>2</sup>

TOTAL

81.8 m<sup>2</sup>

### GROUND LEVEL KEY PLAN

### DISCLAIMER