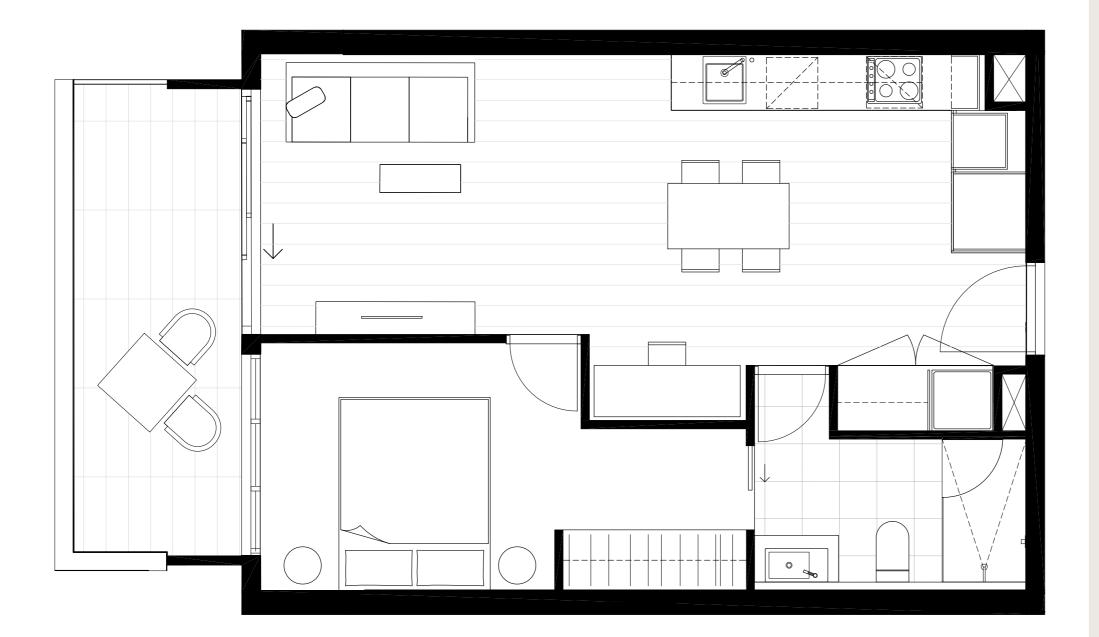

### Residences

APARTMENT

G.02

BEDROOM(S)

BATHROOM(S)

2

2

INTERNAL

EXTERNAL

62 m<sup>2</sup>

20 m<sup>2</sup>

TOTAL

81.8 m<sup>2</sup>

GROUND LEVEL KEY PLAN