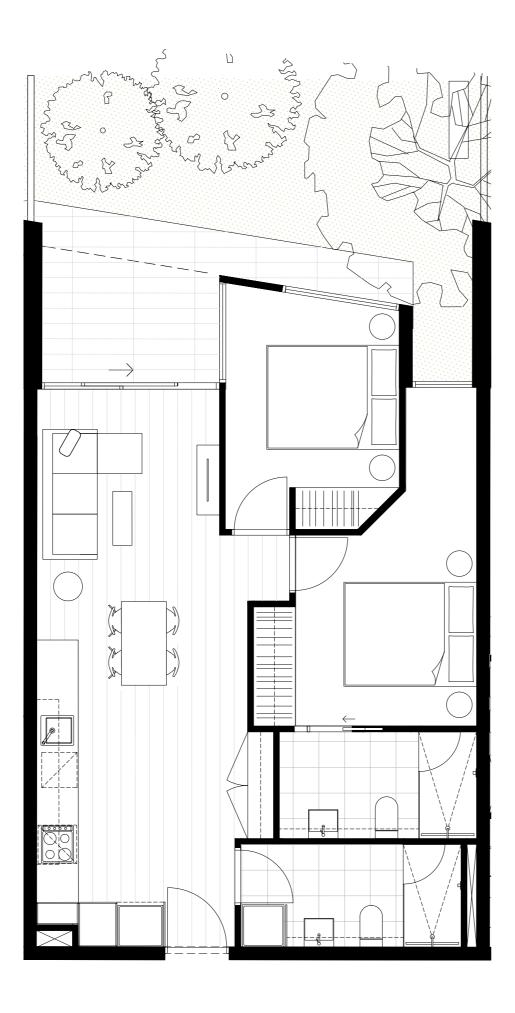

### Residences

APARTMENT

G.02

BEDROOM(S)

BATHROOM(S)

2

2

INTERNAL

EXTERNAL

62 m<sup>2</sup>

20 m<sup>2</sup>

TOTAL

81.8 m<sup>2</sup>

GROUND LEVEL KEY PLAN