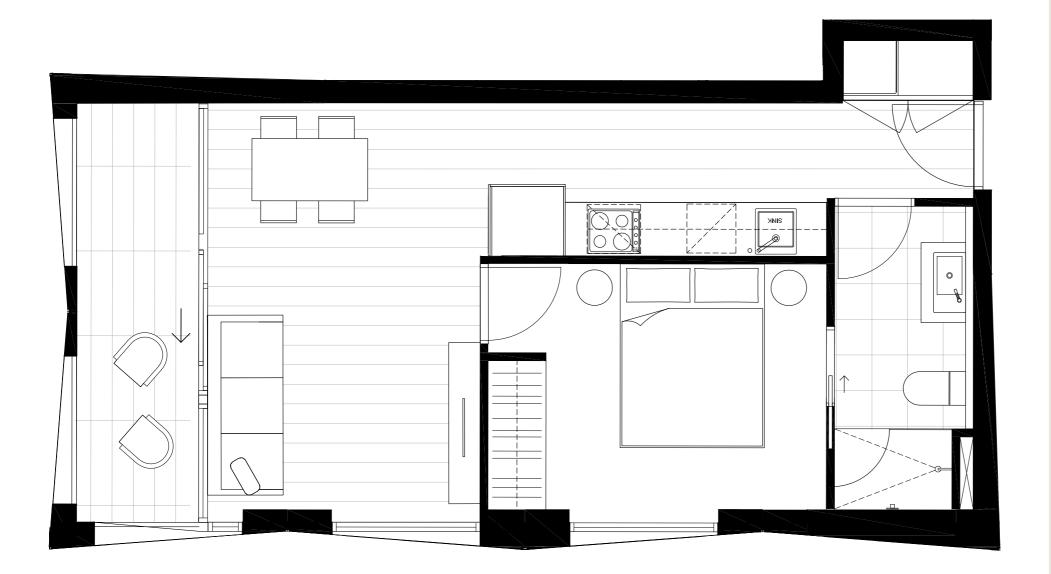

### Residences

APARTMENT

G.02

BEDROOM(S)

BATHROOM(S)

2

2

INTERNAL

EXTERNAL

62 m<sup>2</sup>

20 m<sup>2</sup>

TOTAL

81.8 m<sup>2</sup>

GROUND LEVEL KEY PLAN