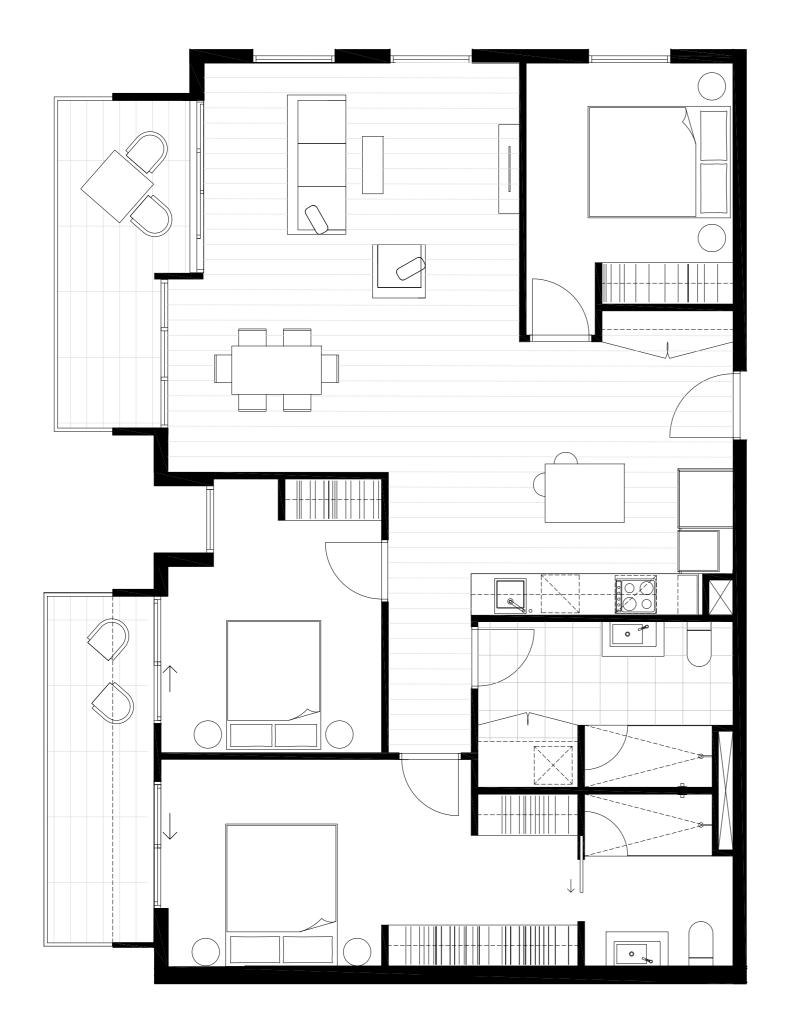

### Residences

APARTMENT

G.02

BEDROOM(S)

BATHROOM(S)

2

2

INTERNAL

EXTERNAL

62 m<sup>2</sup>

20 m<sup>2</sup>

TOTAL

81.8 m<sup>2</sup>

GROUND LEVEL KEY PLAN