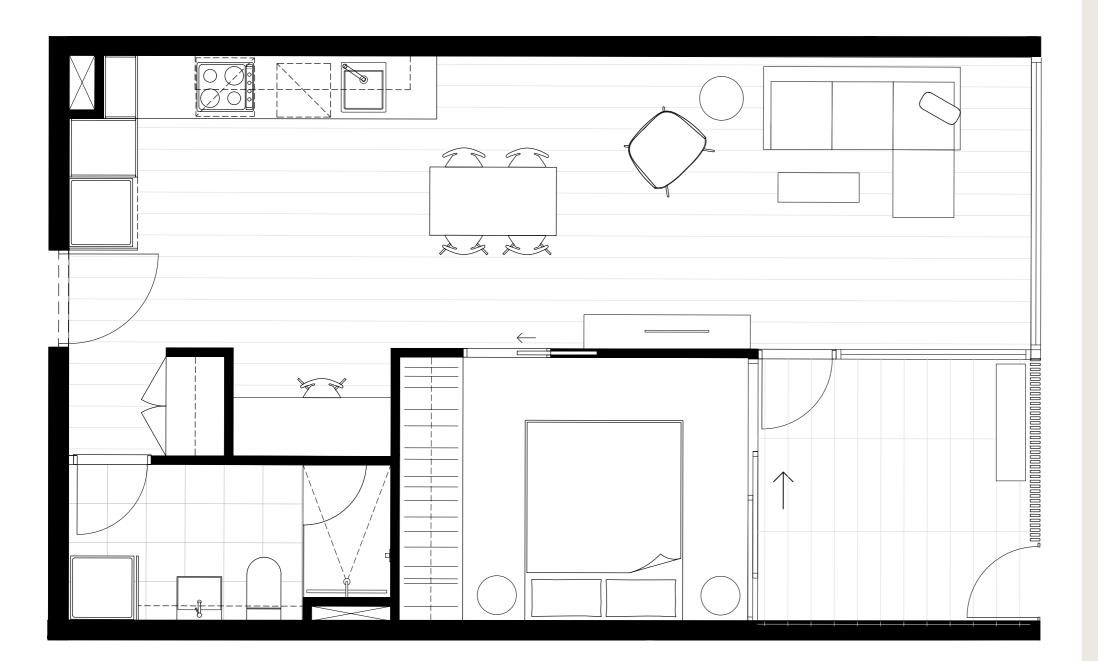

### Residences

APARTMENT

G.03

BEDROOM(S)

BATHROOM(S)

2

2

INTERNAL

EXTERNAL

62 m<sup>2</sup>

20 m<sup>2</sup>

TOTAL

81.8 m<sup>2</sup>

### GROUND LEVEL KEY PLAN

### DISCLAIMER