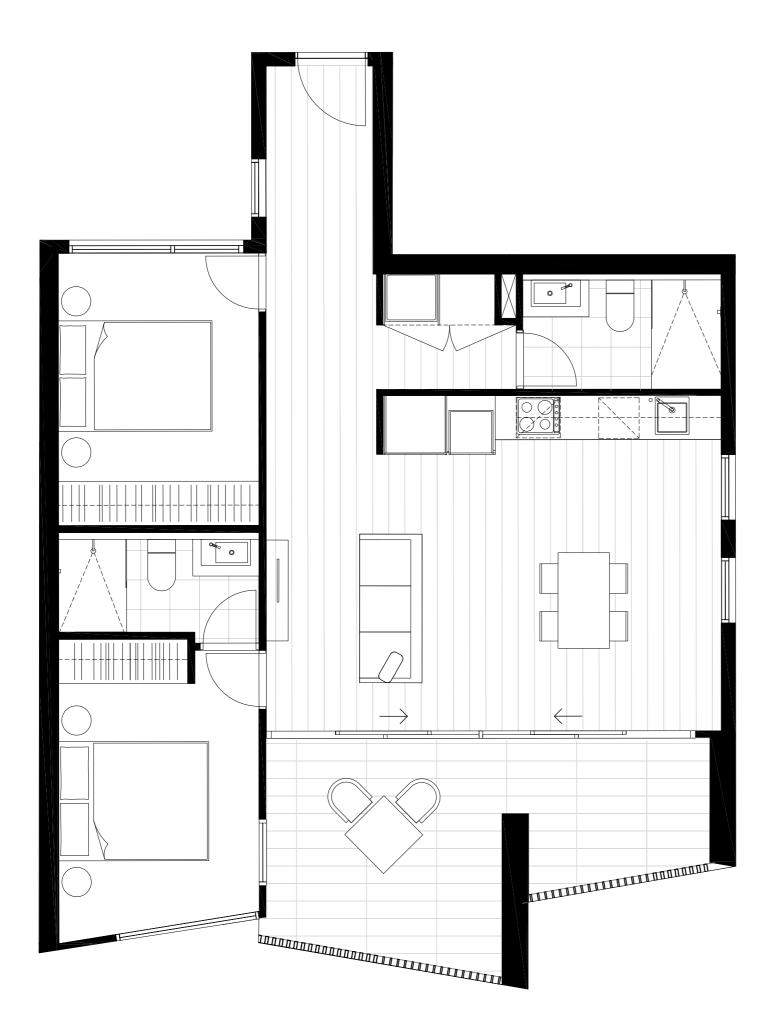

### Residences

APARTMENT

G.03

BEDROOM(S)

BATHROOM(S)

2

2

INTERNAL

EXTERNAL

62 m<sup>2</sup>

20 m<sup>2</sup>

TOTAL

81.8 m<sup>2</sup>

### GROUND LEVEL KEY PLAN

### DISCLAIMER