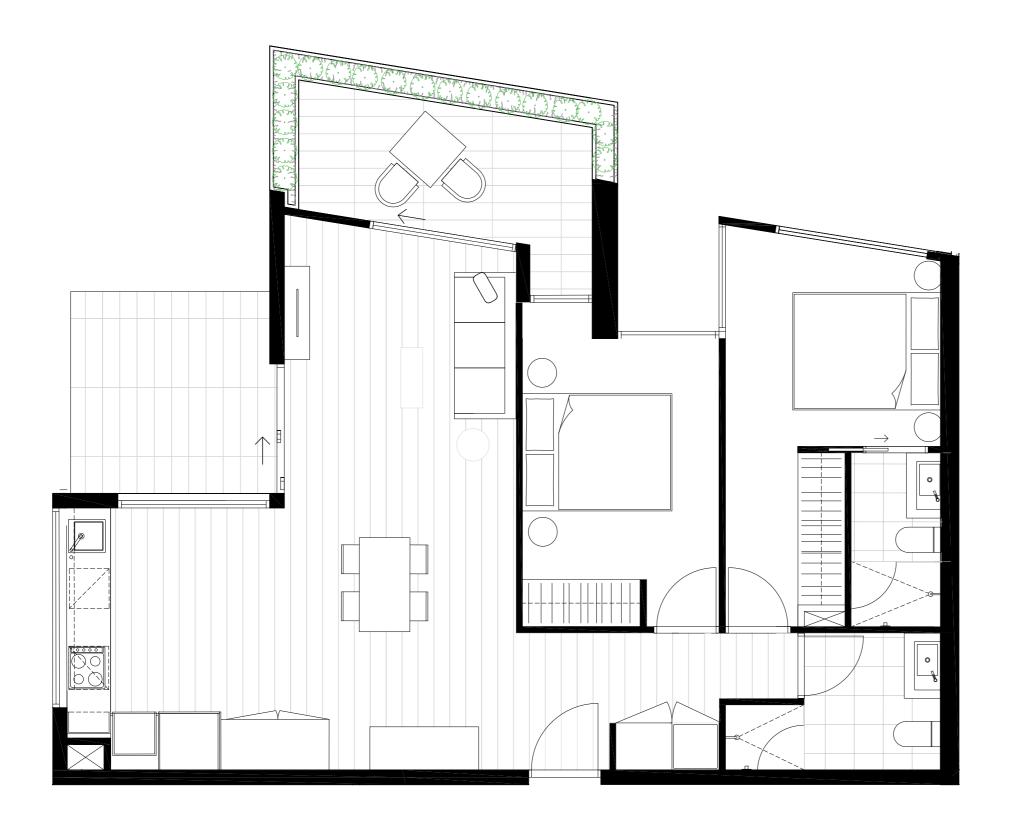

### Residences

APARTMENT

G.02

BEDROOM(S)

BATHROOM(S)

2

2

INTERNAL

EXTERNAL

62 m<sup>2</sup>

20 m<sup>2</sup>

TOTAL

81.8 m<sup>2</sup>

GROUND LEVEL KEY PLAN