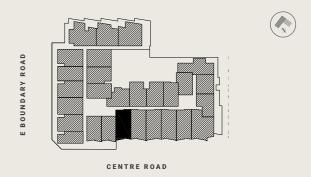

### Residences

APARTMENT

G.03

BEDROOM(S)

BATHROOM(S)

2

2

INTERNAL

EXTERNAL

62 m<sup>2</sup>

20 m<sup>2</sup>

TOTAL

81.8 m<sup>2</sup>

### GROUND LEVEL KEY PLAN