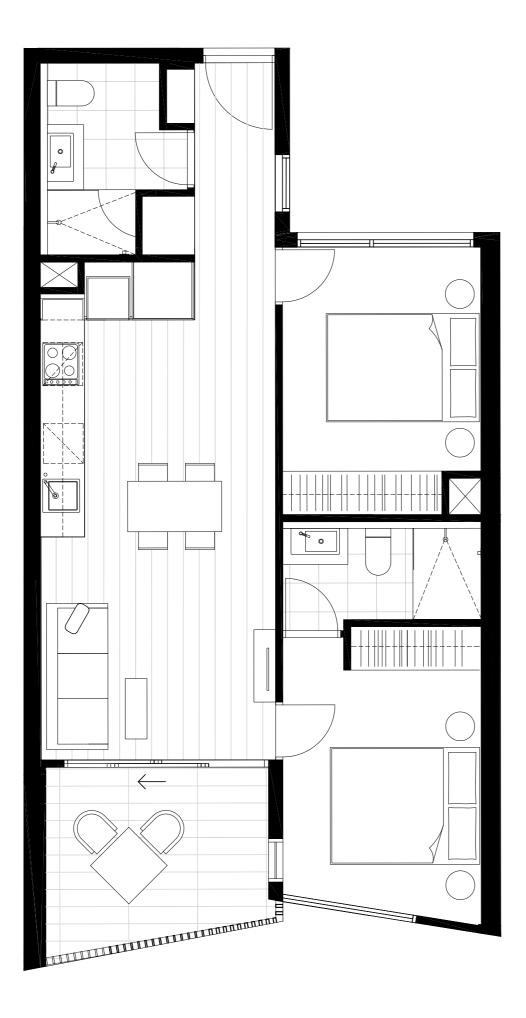

### Residences

APARTMENT

G.01

BEDROOM(S)

BATHROOM(S)

2

2

INTERNAL

EXTERNAL

62 m<sup>2</sup>

19 m<sup>2</sup>

TOTAL

81.3 m<sup>2</sup>

GROUND LEVEL KEY PLAN