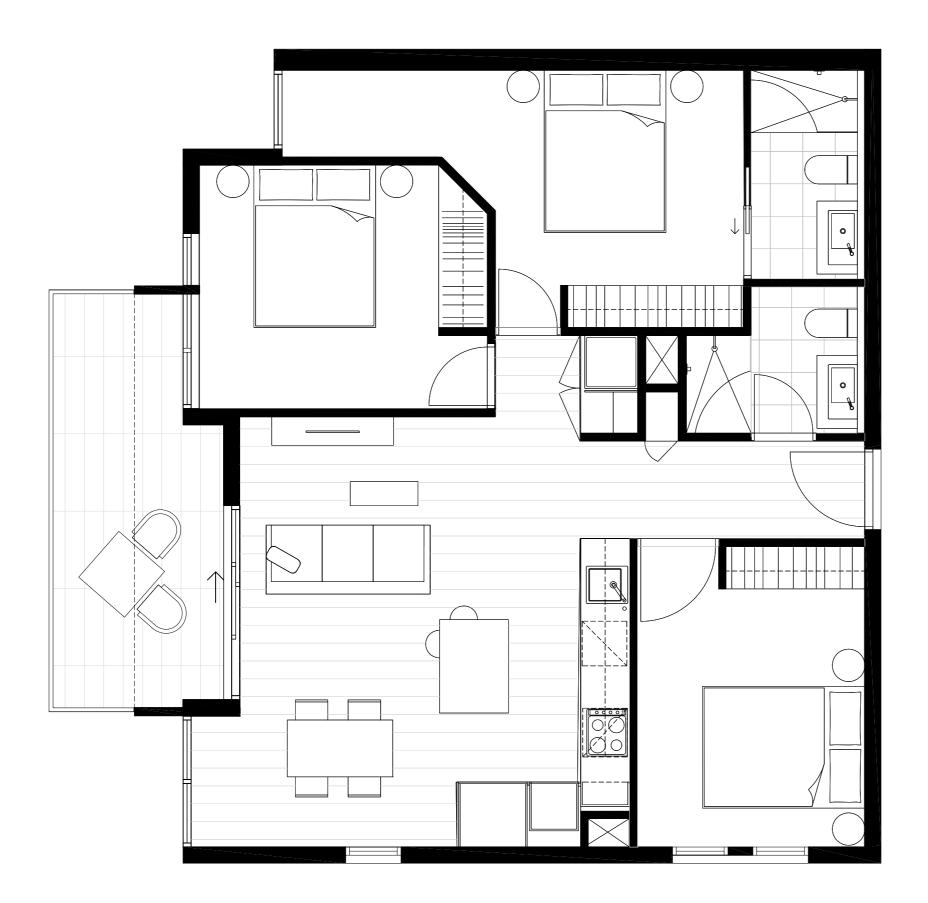

### Residences

APARTMENT

G.07

BEDROOM(S)

BATHROOM(S)

2

2

INTERNAL

EXTERNAL

68 m<sup>2</sup>

51 m<sup>2</sup>

TOTAL

119.3 m<sup>2</sup>

### GROUND LEVEL KEY PLAN