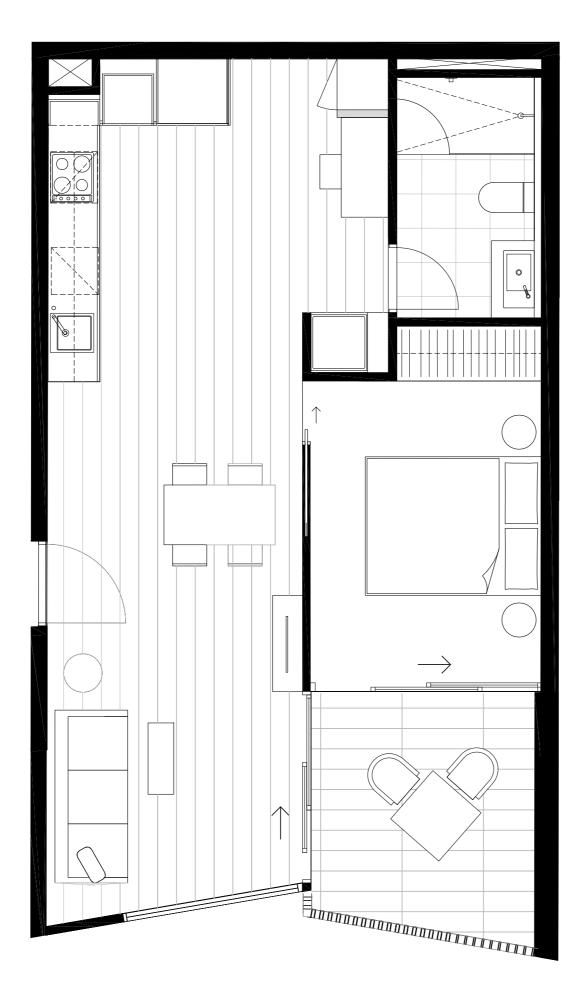

### Residences

APARTMENT

G.13

BEDROOM(S) BATHROOM(S)

1+S

1

INTERNAL

EXTERNAL

53 m<sup>2</sup>

8 m<sup>2</sup>

TOTAL

61.0 m<sup>2</sup>

GROUND LEVEL KEY PLAN

#### DISCLAIMER