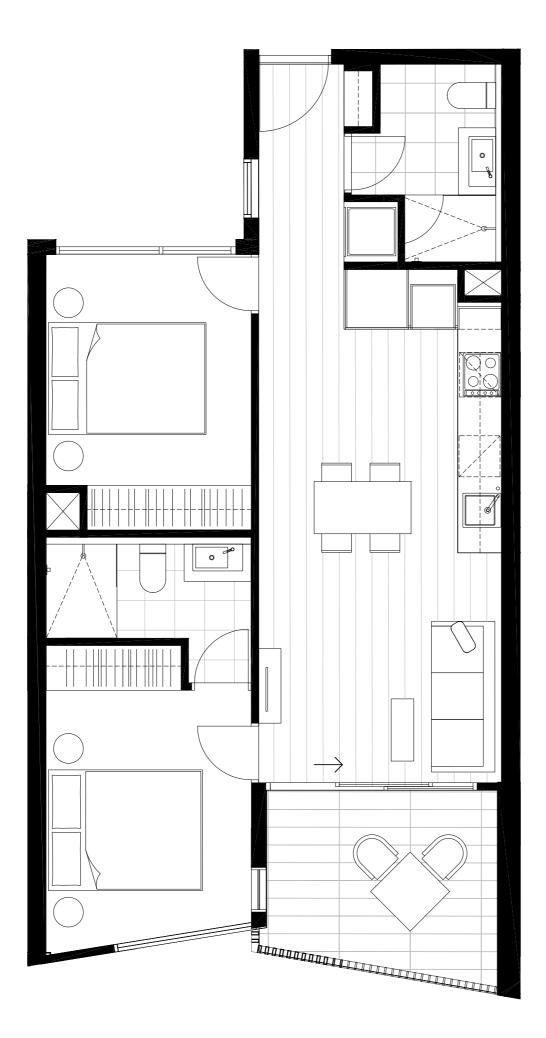

### Residences

APARTMENT

G.01

BEDROOM(S)

BATHROOM(S)

2

2

INTERNAL

EXTERNAL

62 m<sup>2</sup>

19 m<sup>2</sup>

TOTAL

81.3 m<sup>2</sup>

GROUND LEVEL KEY PLAN