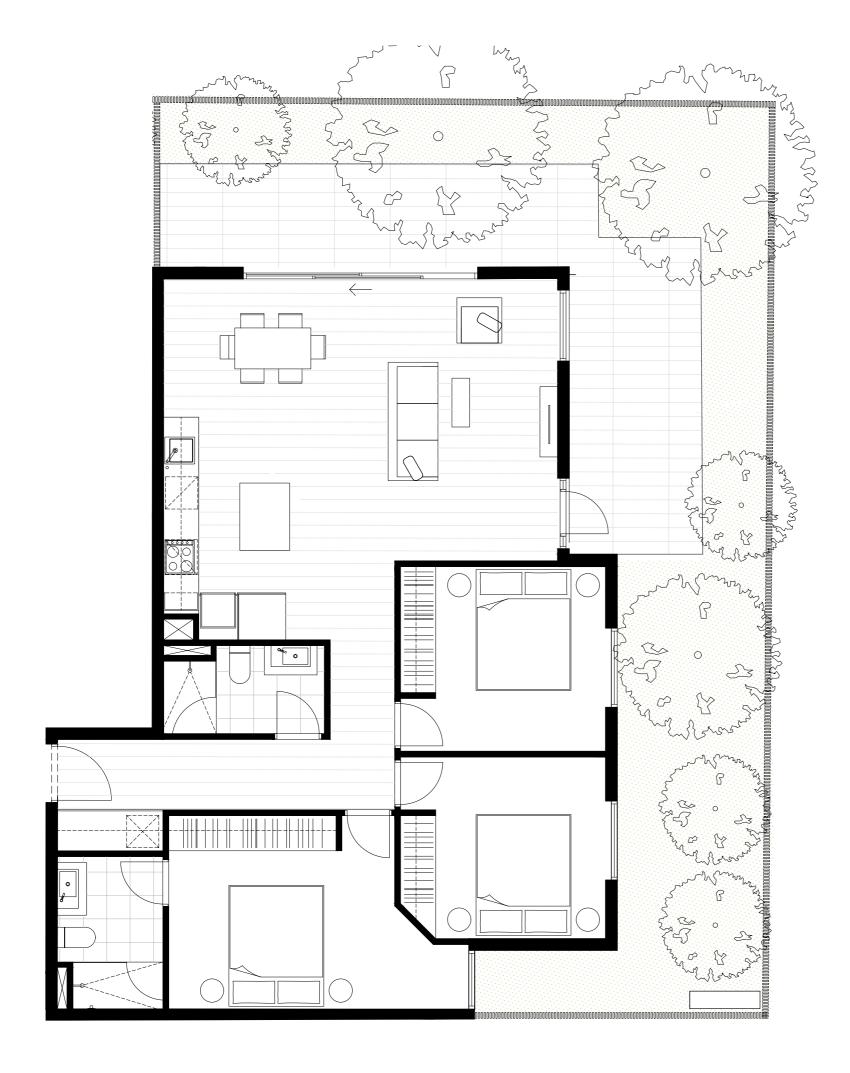

### Residences

APARTMENT

G.07

BEDROOM(S)

BATHROOM(S)

2

2

INTERNAL

EXTERNAL

68 m<sup>2</sup>

51 m<sup>2</sup>

TOTAL

119.3 m<sup>2</sup>

### GROUND LEVEL KEY PLAN