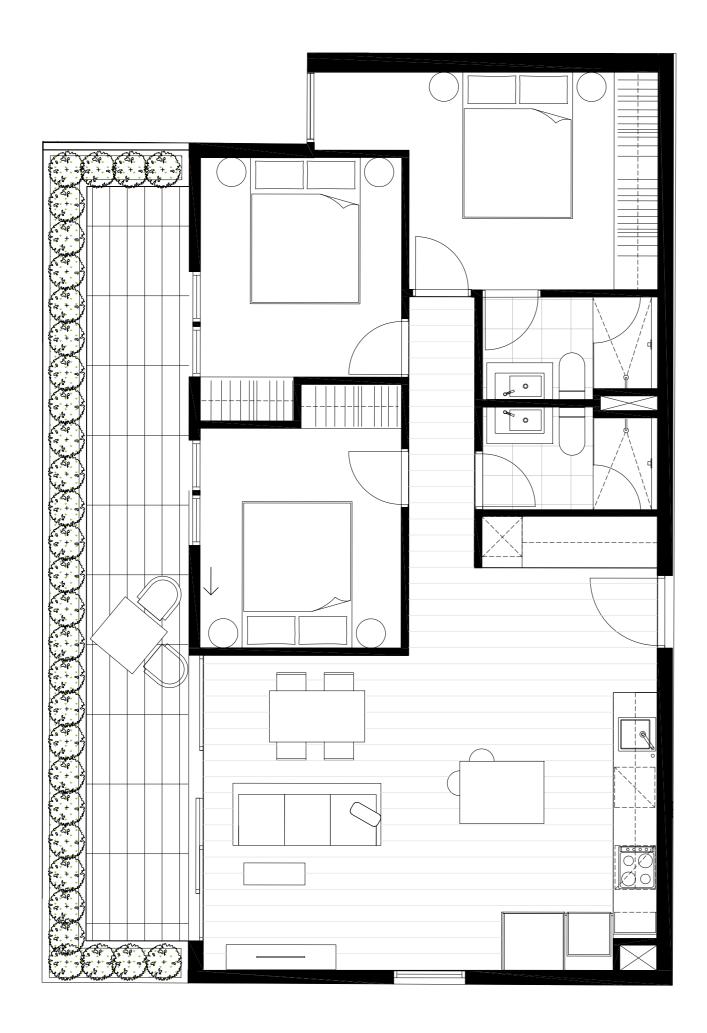

### Residences

APARTMENT

G.01

BEDROOM(S)

BATHROOM(S)

2

2

INTERNAL

EXTERNAL

62 m<sup>2</sup>

19 m<sup>2</sup>

TOTAL

81.3 m<sup>2</sup>

GROUND LEVEL KEY PLAN