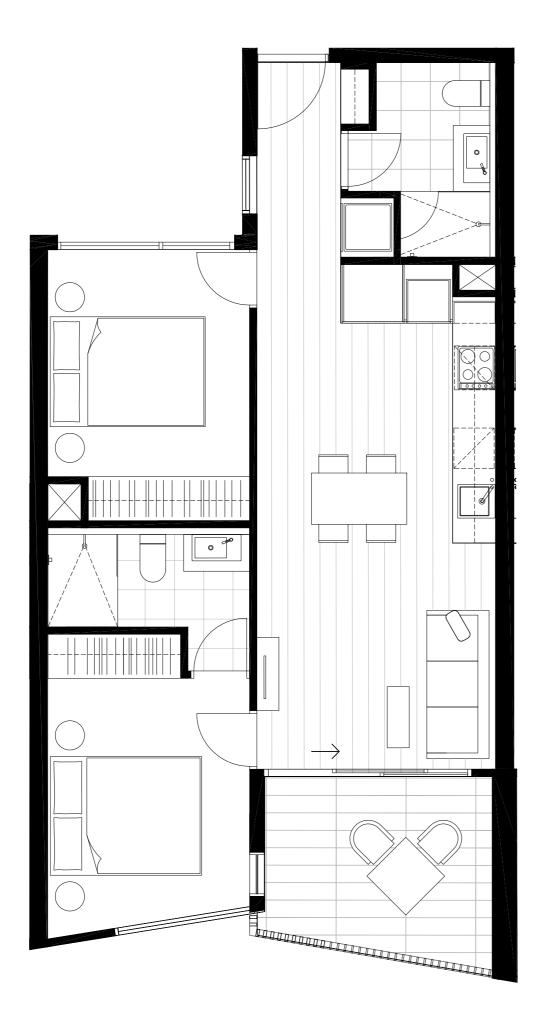

### Residences

APARTMENT

G.01

BEDROOM(S)

BATHROOM(S)

2

2

INTERNAL

EXTERNAL

62 m<sup>2</sup>

19 m<sup>2</sup>

TOTAL

81.3 m<sup>2</sup>

GROUND LEVEL KEY PLAN