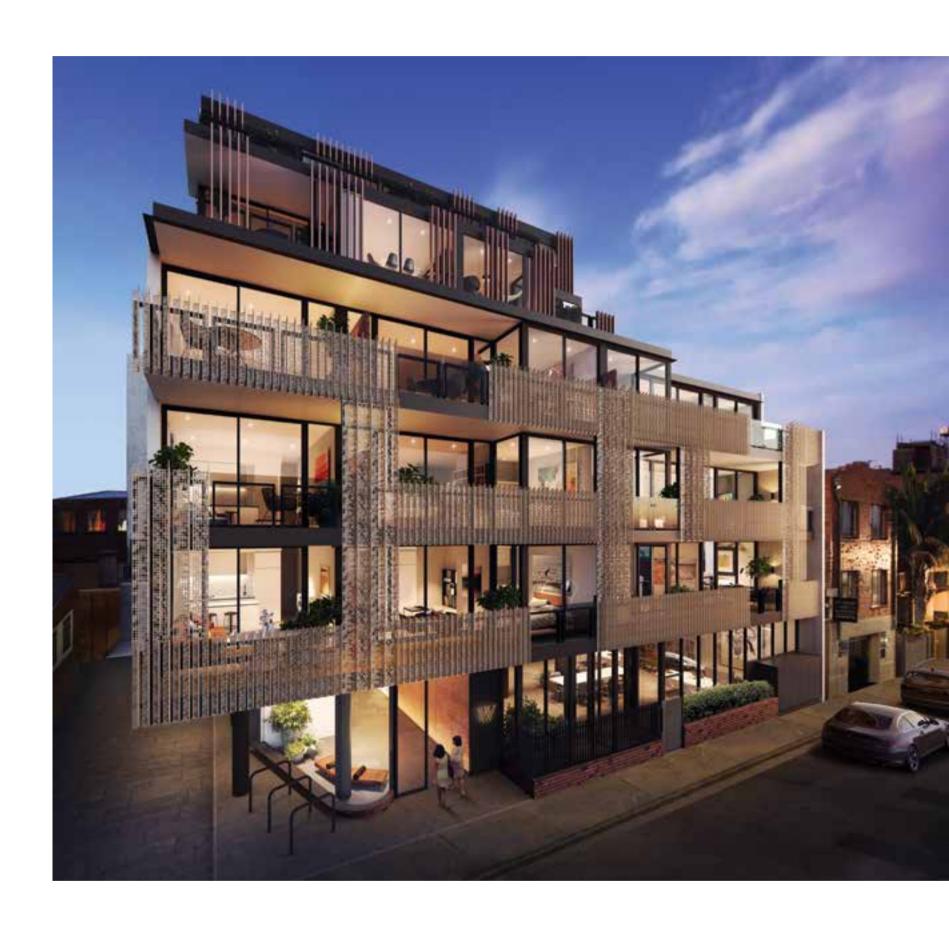

# Two sides of the same coin.

Artist impression

On Victoria Street, the terrace house inspiration really shines. The quiet laneway fosters a far more classic residential atmosphere with elongated vertical lines accentuating the height of the building and visually segmenting it. This allows for individual apartments to feel defined, yet part of an impressive whole. A sense of privacy is achieved through the addition of perforated honey bronze screening which captures light and gives the façade a warm glow.

The stunning lobby is accessed from Victoria Street and immediately sets the tone for the style and quality that lies within. The underground car park is also found here, allowing residents to come and go with ease.