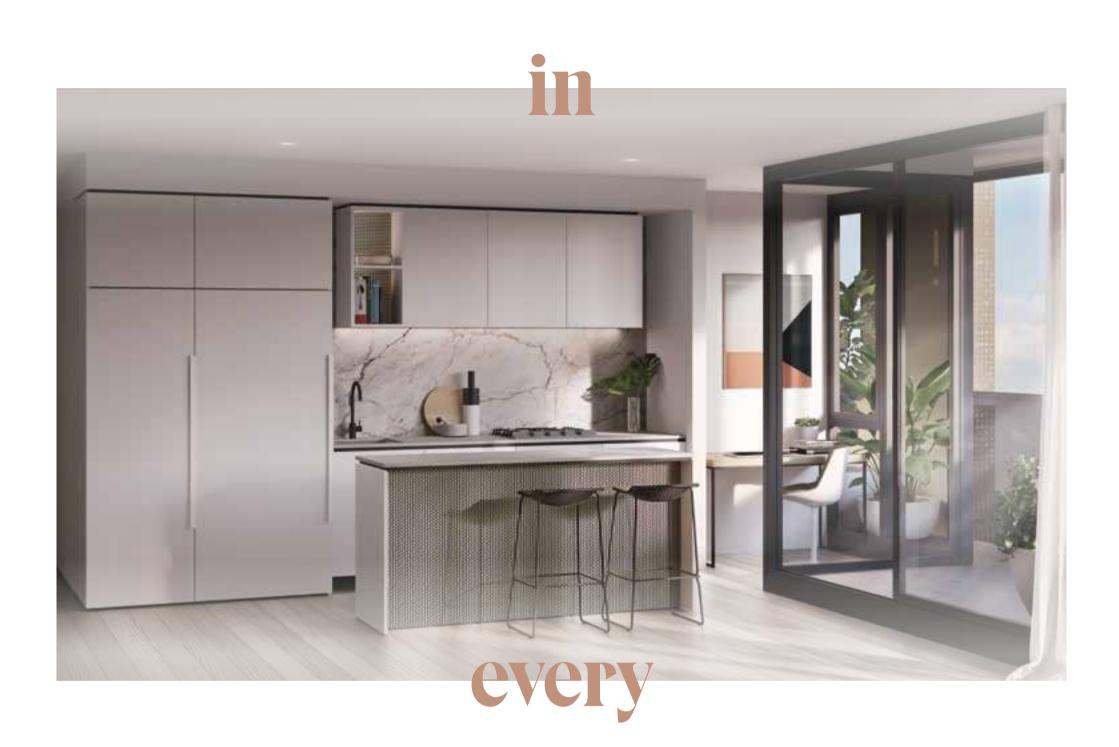

# Style

detail.

In the kitchens, every detail has been carefully curated to ensure the space is beautiful to look at, but also incredibly functional. Bright white joinery and matt black tapware immediately set a modern tone, while European appliances, whitewash timber flooring and expanses of marble reinforce quality and prestige.