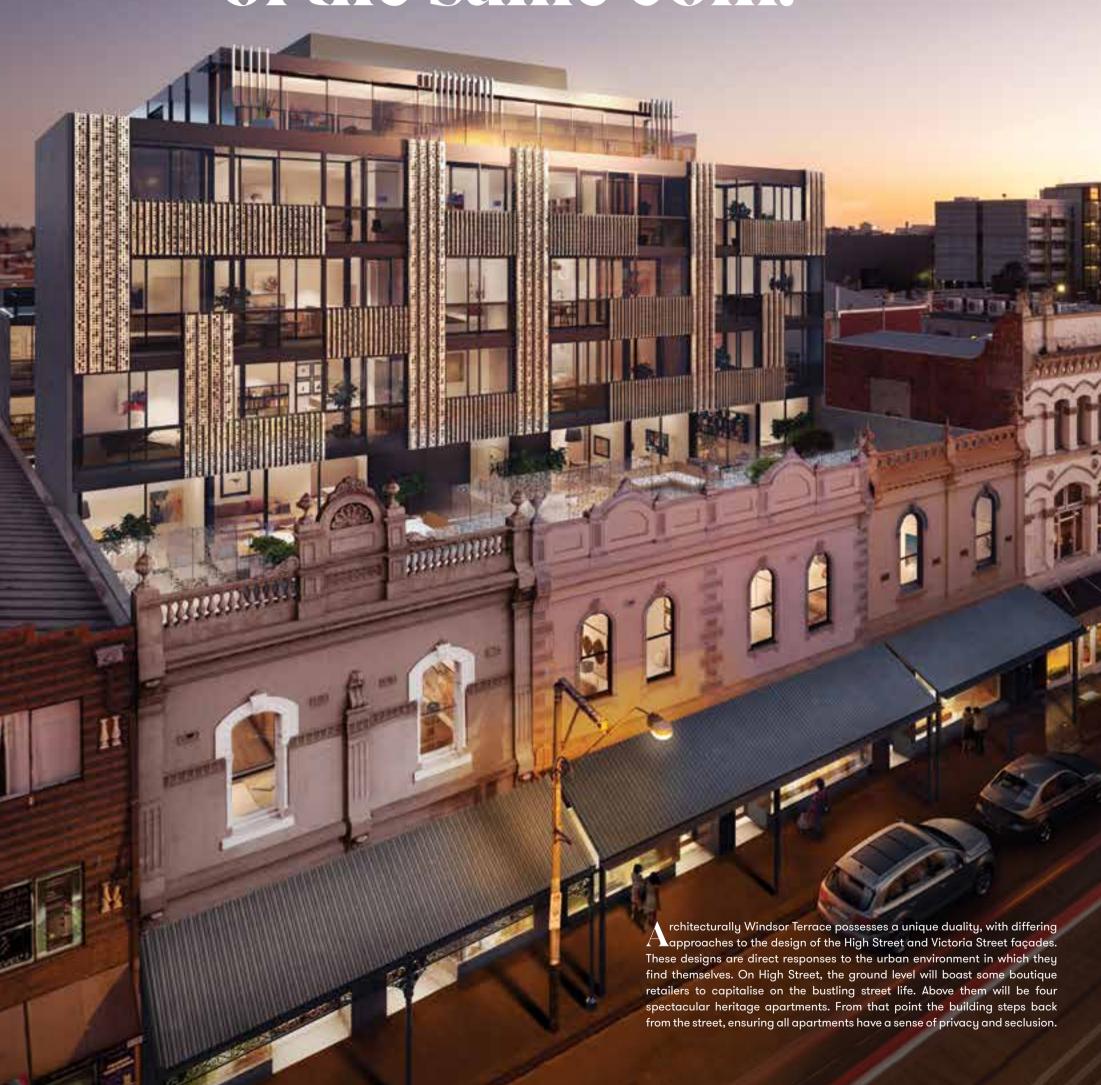

# Two sides of the same coin.

Artist impression

On Victoria Street, the terrace house inspiration really shines. The quiet laneway fosters a far more classic residential atmosphere with elongated vertical lines accentuating the height of the building and visually segmenting it. This allows for individual apartments to feel defined, yet part of an impressive whole. A sense of privacy is achieved through the addition of perforated honey bronze screening which captures light and gives the façade a warm glow.

## WindsorTerrace

Bringing history to life.

A hallmark of Windsor Terrace is its beautiful heritage façade that stands as a proud reminder of the site's history. However, if you delve beyond the immaculate cornices and arched windows you will find four spectacular residences that epitomise the very finest in contemporary living.