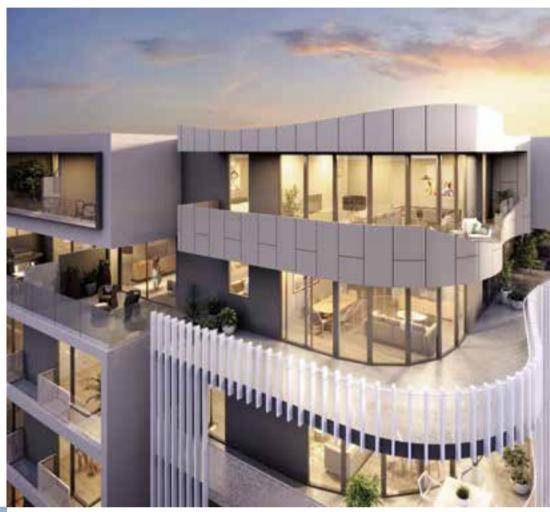

# Two sides of the same coin.

Artist impression

On Victoria Street, the terrace house inspiration really shines. The quiet laneway fosters a far more classic residential atmosphere with elongated vertical lines accentuating the height of the building and visually segmenting it. This allows for individual apartments to feel defined, yet part of an impressive whole. A sense of privacy is achieved through the addition of perforated honey bronze screening which captures light and gives the façade a warm glow.

The stunning lobby is accessed from Victoria Street and immediately sets the tone for the style and quality that lies within. The underground car park is also found here, allowing residents to come and go with ease.