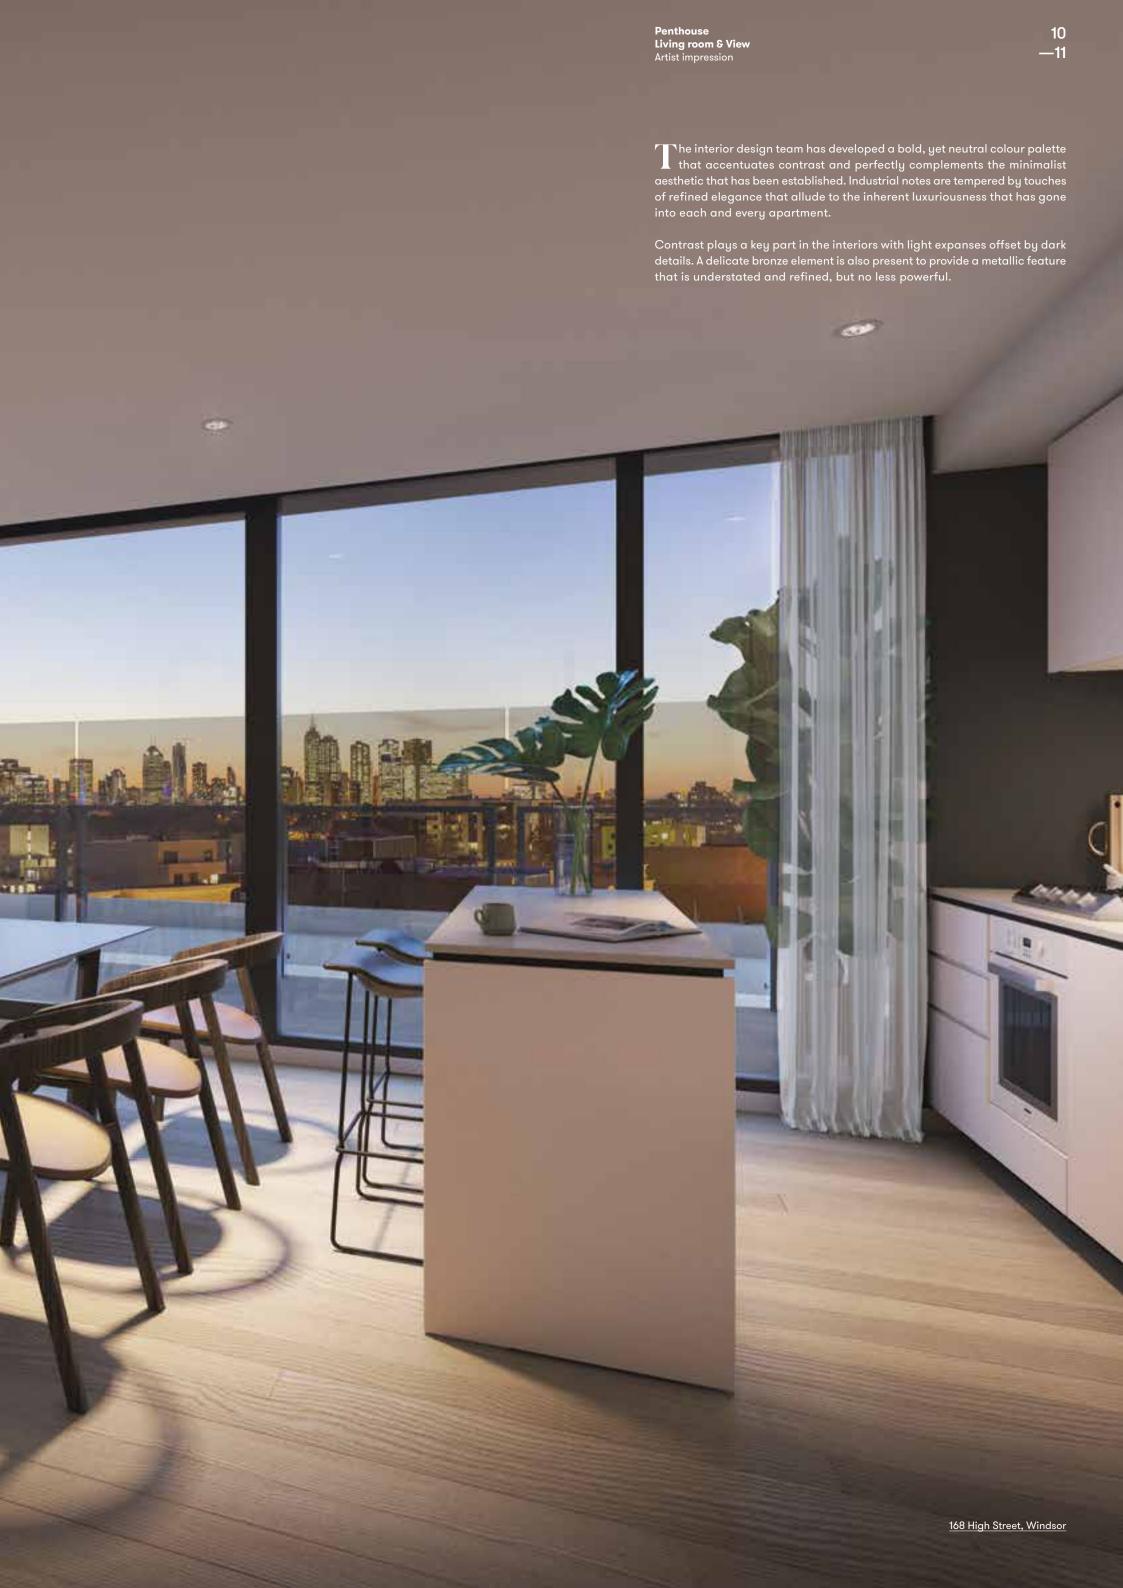

# Style

detail.

In the kitchens, every detail has been carefully curated to ensure the space is beautiful to look at, but also incredibly functional. Bright white joinery and matt black tapware immediately set a modern tone, while European appliances, whitewash timber flooring and expanses of marble reinforce quality and prestige.

The clean lines and layered textures are continued in the bathrooms, where simplicity and indulgence are paramount. Together these attributes combine to ensure that Windsor Terrace is perceived as the epitome of authentic Windsor living.