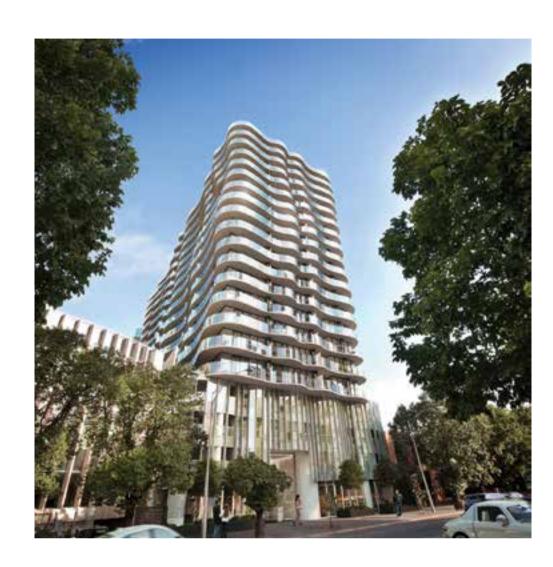

# Two sides of the same coin.

Artist impression

On Victoria Street, the terrace house inspiration really shines. The quiet laneway fosters a far more classic residential atmosphere with elongated vertical lines accentuating the height of the building and visually segmenting it. This allows for individual apartments to feel defined, yet part of an impressive whole. A sense of privacy is achieved through the addition of perforated honey bronze screening which captures light and gives the façade a warm glow.

The stunning lobby is accessed from Victoria Street and immediately sets the tone for the style and quality that lies within. The underground car park is also found here, allowing residents to come and go with ease.