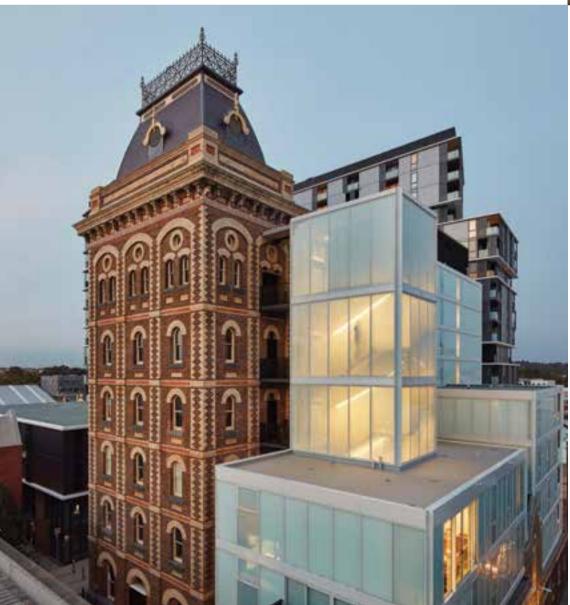

## WindsorTerrace

Bringing history to life.

A hallmark of Windsor Terrace is its beautiful heritage façade that stands as a proud reminder of the site's history. However, if you delve beyond the immaculate cornices and arched windows you will find four spectacular residences that epitomise the very finest in contemporary living.

These apartments are distinctly uncommon, with their high ceilings, large living spaces and breathtaking internal courtyards, they effortlessly juxtapose classic design elements with modern levels of quality and style. It is a layered, textural response that creates an environment that is perhaps best described as sophisticated industrialism.

"From the very beginning we have had a very clear picture about what we wanted Windsor Terrace to become," said Lau. "The beautiful heritage façade we had to work with provided a really elegant foundation upon which we could form a thoroughly modern collection of apartments. It was this contrast between old and new that captivated us. It felt so reminiscent of the iconic make up of the neighbourhood itself."