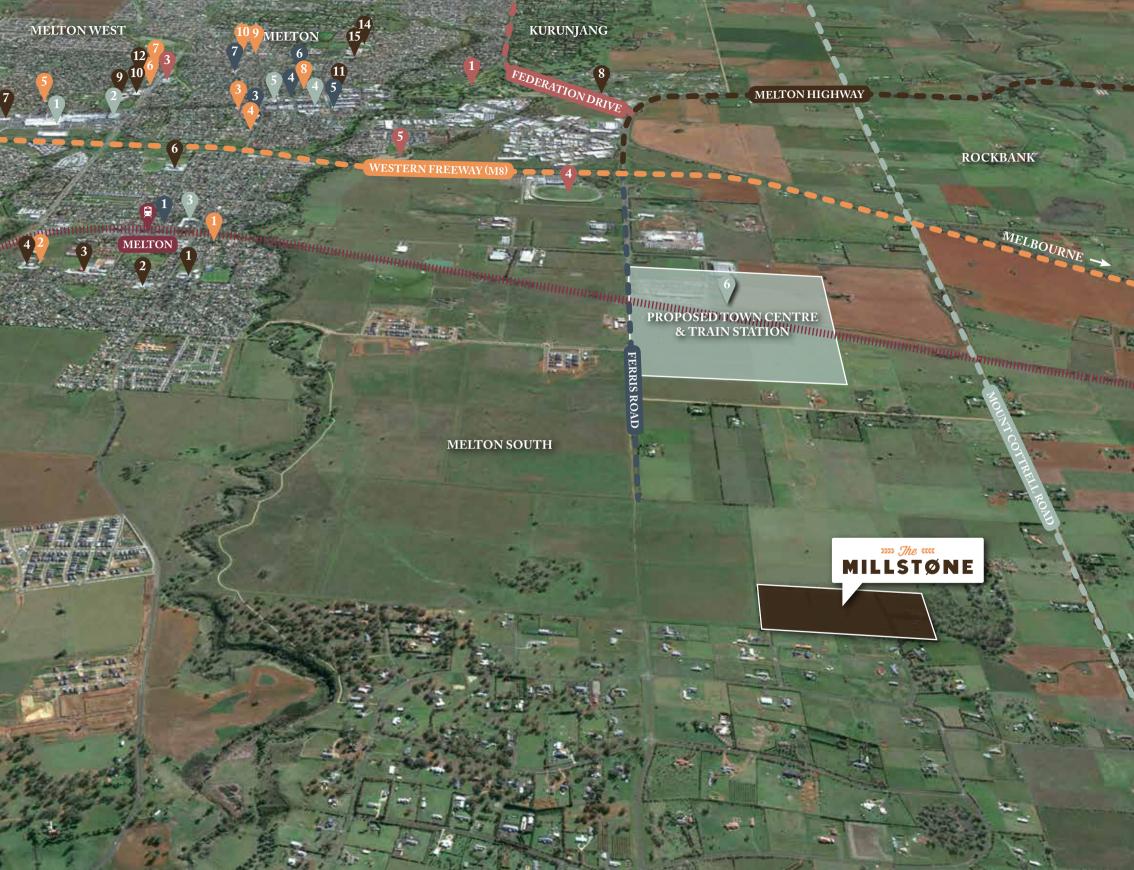

### Idealy Located.

#### **EARLY LEARNING**

- 1. Dickory Dock Kids Childcare & Kindergarten
- 2. Brookfield Preschool
- 3. Goodstart Early Learning Melton
- 4. Open Learning Child Care & Kindergarten
- 5. Goodstart Early Learning West Melton
- 6. Early Learning Child Care & Kindergarten
- 7. TRY-Melton West Preschool
- 8. Try Kingsway Preschool
- 9. Goodstart Early Learning Melton -Centenary Avenue
- 10. Edukids Learning Childcare & Kindergarten

#### **SCHOOLS & TAFES**

- 1. Melton South Primary School
- 2. St Anthony's Primary School
- 3. Staughton College
- 4. Victoria University
- 5. Melton Christian College
- 6. Coburn Primary School
- 7. Evocca College Melton
- 8. Glenvale School
- 9. Melton Secondary College
- 10. Melton Specialist School
- 11. St Dominic's Primary School
- 12. Melton West Primary School
- 13. Wedge Park Primary School
- 14. Kurunjang Primary School
- 15. Kurunjang Secondary College

#### SHOPPING CENTRES

- 1. Woodgrove Shopping Centre
- 2. Coburn Central Shopping Centre
- 3. Station Square Shopping Centre
- 4. Morgan's IGA
- 5. ALDI
- 6. Proposed Town Centre

### RECREATION

- 1. Melton Valley Golf Club
- 2. Melton Reservoir
- 3. Melton Waves Swimming Centre
- 4. TabCorp Park
- 5. Melton Botanic Garden

### **HEALTHCARE**

- 1. Station Medical Centre
- 2. Melton Health Services
- 3. Primary Medical & Dental Centre
- 4. Melton Medical Clinic
- 5. ST George Surgery
- 6. Kingsway Maternal & Child Health Centres
- 7. Scott Street Medical Centre

Ferris Road

Railway Line

Mount Cottrell Road

## CAn idyllic place.

\*\*\*\* • \*\*\*\*

The superb location of The Millstone combines all the convenience of suburban living with the idyllic beauty of the country life, all just 35km west of the Melbourne CBD.

- 285 lot boutique community 30 minutes from Melbourne Airport •
- $\bullet\,$  Planned local train station providing access to the Melbourne Ballarat line  $\bullet\,$
- 100 hectare regional park within minutes Planned \$70 million Toolern Town
  - 8 established local shopping centres within 15 minutes •