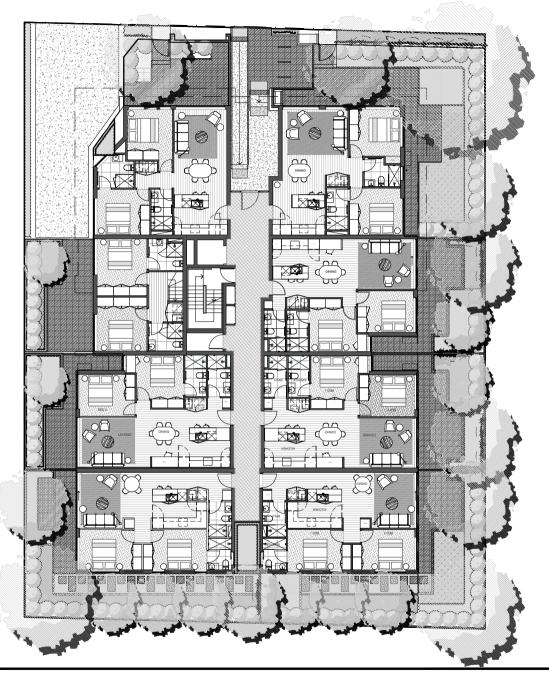

ons, areas, fittings, specifications, landscape and paved areas are indicative and subject to change without notice. Furniture and whitegoods are not included in the price.

Estimated floor area is measured to outside face of all external enclosing walls and to the external face of all corridor walls, and to the centreline of all shared walls. All area calculations are based on the Property Council of Australia method of measurement guidelines. Purchasers should check the plans and specifications included in the terms of the contract of sale carefully prior to signing the contract. Does not show overlooking screens, please refer to the contract.





BLACKBURN, SOUTH VIC 3130

### FIRST FLOOR LEVEL

#### CANTERBURY ROAD











BLACKBURN, SOUTH VIC 3130

### **GROUND FLOOR LEVEL**







All images, views and diagrams are indicative or artists' impressions only. Dimensions, areas, fittings, specifications, landscape and paved areas are indicative and subject to change without notice. Furniture and whitegoods are not included in the price.

Estimated floor area is measured to outside face of all external enclosing walls and to the external face of all corridor walls, and to the centreline of all shared walls. All area calculations are based on the Property Council of Australia method of measurement guidelines. Purchasers should check the plans and specifications included in the terms of the contract of sale carefully prior to signing the contract. Does not show overlooking screens, please refer to the contract.





BLACKBURN, SOUTH VIC 3130

### SECOND FLOOR LEVEL

####