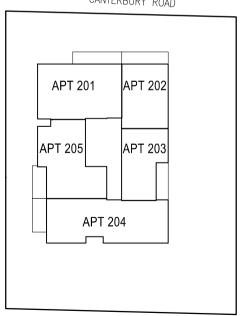

#### CANTERBURY ROAD

BLACKBURN, SOUTH VIC 3130

### **GROUND FLOOR LEVEL**

All images, views and diagrams are indicative or artists' impressions only. Dimensions, areas, fittings, specifications, landscape and paved areas are indicative and subject to change without notice. Furniture and whitegoods are not included in the price.

Estimated floor area is measured to outside face of all external enclosing walls and to the external face of all corridor walls, and to the centreline of all shared walls. All area calculations are based on the Property Council of Australia method of measurement guidelines. Purchasers should check the plans and specifications included in the terms of the contract of sale carefully prior to signing the contract. Does not show overlooking screens, please refer to the contract.