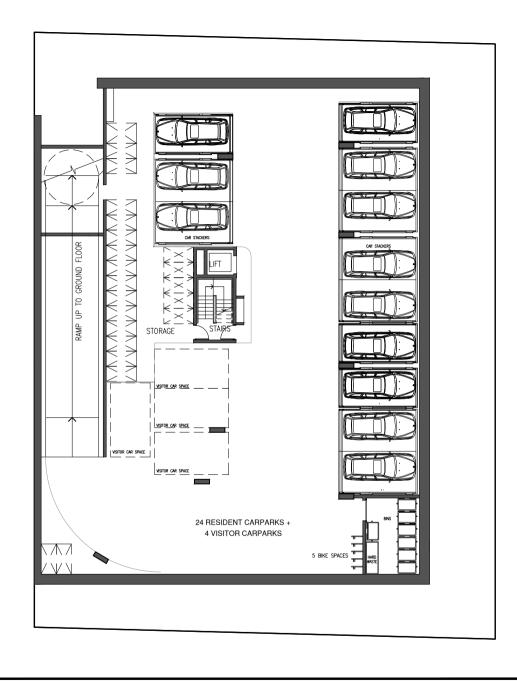

### **BASEMENT LEVEL**

All images, views and diagrams are indicative or artists' impressions only. Dimensions, areas, fittings, specifications, landscape and paved areas are indicative and subject to change without notice. Furniture and whitegoods are not included in the price.

Estimated floor area is measured to outside face of all external enclosing walls and to the external face of all corridor walls, and to the centreline of all shared walls. All area calculations are based on the Property Council of Australia method of measurement guidelines. Purchasers should check the plans and specifications included in the terms of the contract of sale carefully prior to signing the contract. Does not show overlooking screens, please refer to the contract.