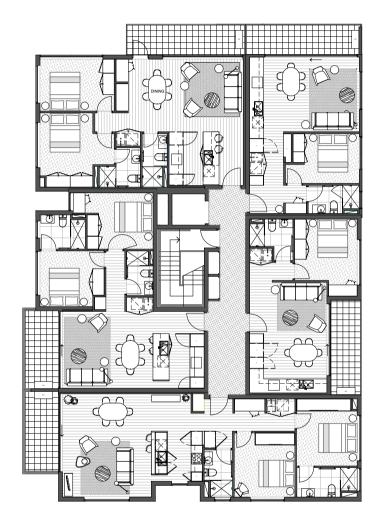

and diagrams are indicative or artists' impressions only. Dimensions, areas, fittings, specifications, landscape and paved areas are indicative and subject to change without notice. Furniture and whitegoods are not included in the price.

Estimated floor area is measured to outside face of all external enclosing walls and to the external face of all corridor walls, and to the centreline of all shared walls. All area calculations are based on the Property Council of Australia method of measurement guidelines. Purchasers should check the plans and specifications included in the terms of the contract of sale carefully prior to signing the contract. Does not show overlooking screens, please refer to the contract.





BLACKBURN, SOUTH VIC 3130

### SECOND FLOOR LEVEL

#### CANTERBURY ROAD