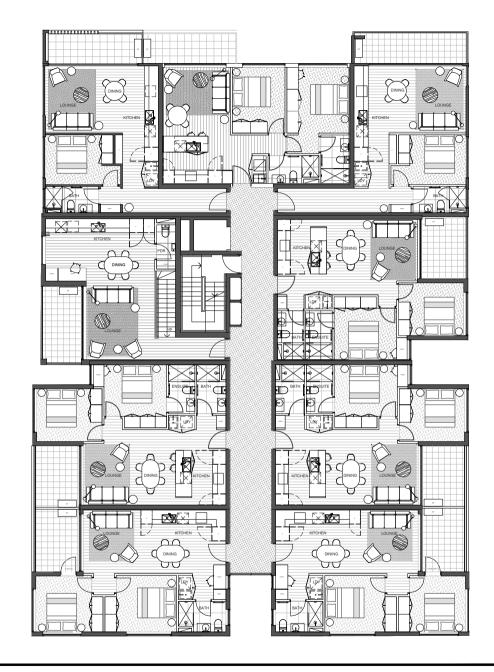

BLACKBURN, SOUTH VIC 3130

### **BASEMENT LEVEL**

All images, views and diagrams are indicative or artists' impressions only. Dimensions, areas, fittings, specifications, landscape and paved areas are indicative and subject to change without notice. Furniture and whitegoods are not included in the price.

Estimated floor area is measured to outside face of all external enclosing walls and to the external face of all corridor walls, and to the centreline of all shared walls. All area calculations are based on the Property Council of Australia method of measurement guidelines. Purchasers should check the plans and specifications included in the terms of the contract of sale carefully prior to signing the contract. Does not show overlooking screens, please refer to the contract.