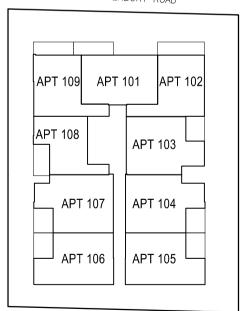

ews and diagrams are indicative or artists' impressions only. Dimensions, areas, fittings, specifications, landscape and paved areas are indicative and subject to change without notice. Furniture and whitegoods are not included in the price.

Estimated floor area is measured to outside face of all external enclosing walls and to the external face of all corridor walls, and to the centreline of all shared walls. All area calculations are based on the Property Council of Australia method of measurement guidelines. Purchasers should check the plans and specifications included in the terms of the contract of sale carefully prior to signing the contract. Does not show overlooking screens, please refer to the contract.





BLACKBURN, SOUTH VIC 3130

### FIRST FLOOR LEVEL

#### CANTERBURY ROAD











BLACKBURN, SOUTH VIC 3130

### **GROUND FLOOR LEVEL**







All images, views and diagrams are indicative or artists' impressions only. Dimensions, areas, fittings, specifications, landscape and paved areas are indicative and subject to change without notice. Furniture and whitegoods are not included in the price.

Estimated floor area is measured to outside face of all external enclosing walls and to the external face of all corridor walls, and to the centreline of all shared walls. All area calculations are based on the Property Council of Australia method of measurement guidelines. Purchasers should check the plans and specifications included in the terms of the contract of sale carefully prior to signing the contract. Does not show overlooking screens, please refer to the co