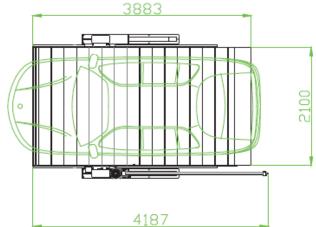

| MODEL                  | DS2300                         |
|------------------------|--------------------------------|
| Lifting Capacity       | 2300kg                         |
| Equipment Weight       | 1000kg                         |
| Lifting Height         | 2100mm                         |
| Useable Platform Width | 2100mm                         |
| Electrical Required    | 220-420V, 1 or 3Phase, 50/60Hz |
| Control Power          | 24V                            |
| Lock Device            | Dynamic                        |
| Lock Release           | Electric auto release          |
| Operation              | Key switch                     |
| Power Pack             | 2.2 kw hydraulic power pump    |
| Lifting/Lowering Time  | 50/45 seconds                  |
| Finishing              | Powder coating                 |

# **SPECITICATIONS OF THE DS2300**

|                        | Туре      |                                            |      |
|------------------------|-----------|--------------------------------------------|------|
| Parking Parking        |           | Vehicels                                   | 2    |
| Parkin                 | Single ve | Single vehicels weight(kg)                 |      |
| Size of                | Length    | 5000mm                                     |      |
|                        | ₩idth     | 1850mm                                     |      |
|                        | Height    | 1550mm-208                                 | 50mm |
| Pump motor             |           | 2.2k#                                      |      |
| Lifting speed(seconds) |           | <55                                        |      |
| Electricity            |           | 380V 50Hz3 phases or<br>220V 50Hz 1 phases |      |