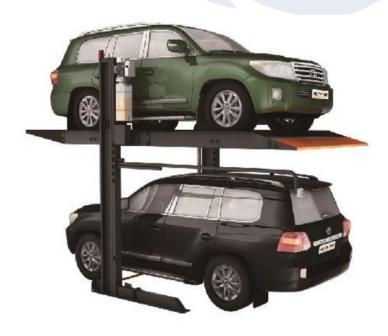

# **Hercules DS2300**

The Hercules Double Stacker Series is the ultimate car parking solution to accommodate two cars in the one carpark space above ground. The sleek design and strong, galvanised construction guarantee safety, durability and the utmost protection of both the cars and drivers/passengers. The simplicity of operation, and it's economic and practical design make the Hercules DS Series the unchallenged leader in the field of safe car parking practices.

## FEATURES OF THE DS2300

- 2300kg lift capacity
- Commercial grade design
- Middle post feature saves cost and space
- Dynamic mechanical locks as anti-falling device holds the platform in place
- Galvanised and corrugated platform
- Anti-slip corrugated deck, protects both the vehicles and drivers from possible slip/damage.
- High-heeled shoe friendly
- Single hydraulic lifting cylinders with chains as drive system
- The pole with piston is chromic to anti-corrode, ensures long lasting durability
- Individual hydraulic power pack and control panel
- Self-standing and self-support structure
- Symmetrical designed column
- Special design control arm for operator to control the lift without getting under the platform
- Synchronisation chain, assures the lifting platform is balanced
- Electric key switch for security and safety
- A new "Lock Down" button for the platform, sits on the locking tab to protect the cylinder
- Automatic shutdown if operator releases key switch
- Manual lock release available in the case of an electricity failure
- Platform can be stopped at different heights to accommodate for various vehicles & ceiling heights
- Hydraulic overloading protection

| MODEL                  | DS2300                         |
|------------------------|--------------------------------|
| Lifting Capacity       | 2300kg                         |
| Equipment Weight       | 1000kg                         |
| Lifting Height         | 2100mm                         |
| Useable Platform Width | 2100mm                         |
| Electrical Required    | 220-420V, 1 or 3Phase, 50/60Hz |
| Control Power          | 24V                            |
| Lock Device            | Dynamic                        |
| Lock Release           | Electric auto release          |
| Operation              | Key switch                     |
| Power Pack             | 2.2 kw hydraulic power pump    |
| Lifting/Lowering Time  | 50/45 seconds                  |
| Finishing              | Powder coating                 |