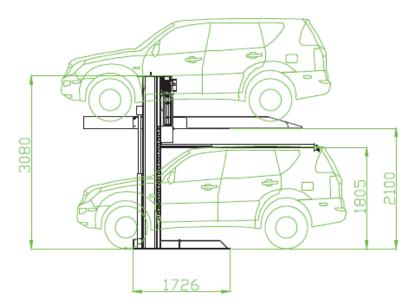

Hercules Carparking Systems 2004 Pty Ltd
Unit 1, 87 Reserve Road
ARTARMON NSW 2064 Toll Free: 1800 649 603 Ph: (02) 9966 5600 Fax: (02) 9966 5622 info@hercules.com.au www.hercules.com.au

| h1(mm) | 3080 |
|--------|------|
| h2(mm) | 2100 |
| h3(mm) | 1805 |