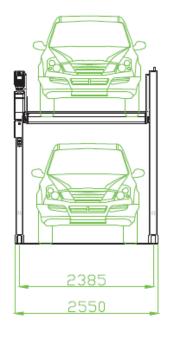

| MODEL                  | DS2300                         |
|------------------------|--------------------------------|
| Lifting Capacity       | 2300kg                         |
| Equipment Weight       | 1000kg                         |
| Lifting Height         | 2100mm                         |
| Useable Platform Width | 2100mm                         |
| Electrical Required    | 220-420V, 1 or 3Phase, 50/60Hz |
| Control Power          | 24V                            |
| Lock Device            | Dynamic                        |
| Lock Release           | Electric auto release          |
| Operation              | Key switch                     |
| Power Pack             | 2.2 kw hydraulic power pump    |
| Lifting/Lowering Time  | 50/45 seconds                  |
| Finishing              | Powder coating                 |