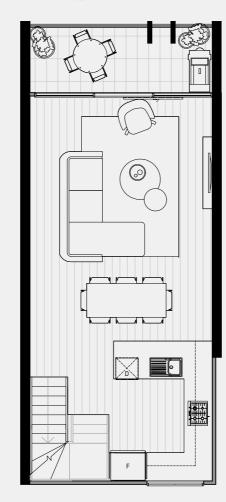

#### TERRACE NO.1

SECOND FLOOR

TERRACE

BATH

3

Double

CARPARK

FLOOR PLAN LEGEND

P Pantry

W Washing Machine F Fridge Provision

SD Study Desk

External 8 sqm Garage 35 sqm TOTAL

GROUND FLOOR

FIRST FLOOR 61 sqm External 13 sqm

TOTAL

SECOND FLOOR External TOTAL

0 sqm

61 sqm

TERRACE Internal 0 sqm External 20 sqm TOTAL 20 sqm

INTERNAL EXTERNAL TOTAL

186 sqm 41 sqm 227 sqm

Note: These plans are intended as a guide only. The dimensions and areas are approximate only and may not accurately represent the actual dimensions and areas of the apartments or the spaces within them and are subject to change without notice. In addition, locations of utilities may vary during construction and fittings and fixtures on these plans are for illustrative purposes only. The areas are generally measured in accordance with the Property Council of Australia method of measurement. Prospective purchasers must rely on their own enquiries and should refer to the Contract of Sale and its schedules for all matters to be included in the purchase price of the apartment, including plans, finishes, fixtures, fittings, appliances and other particulars of sale. Loose furniture and planters are not included. Extent of floor finishes may vary. External space and landscaping indicative only. Refer to level plans for further information.