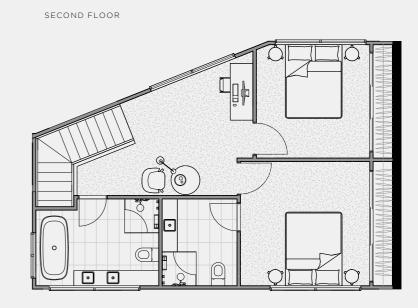

#### TERRACE NO.1

SECOND FLOOR

TERRACE

BATH

3

Double

CARPARK

FLOOR PLAN LEGEND

P Pantry

W Washing Machine F Fridge Provision

SD Study Desk

External 8 sqm Garage 35 sqm TOTAL

GROUND FLOOR

FIRST FLOOR 61 sqm External 13 sqm

TOTAL

SECOND FLOOR External TOTAL

0 sqm

61 sqm

TERRACE Internal 0 sqm External 20 sqm TOTAL 20 sqm

INTERNAL EXTERNAL TOTAL

186 sqm 41 sqm 227 sqm

Note: These plans are intended as a guide only. The dimensions and areas are approximate only and may not accurately represent the actual dimensions and areas of the apartments or the spaces within them and are subject to change without notice. In addition, locations of utilities may vary during construction and fittings and fixtures on these plans are for illustrative purposes only. The areas are generally measured in accordance with the Property Council of Australia method of measurement. Prospective purchasers must rely on their own enquiries and should refer to the Contract of Sale and its schedules for all matters to be included in the purchase price of the apartment, including plans, finishes, fixtures, fittings, appliances and other particulars of sale. Loose furniture and planters are not included. Extent of floor finishes may vary. External space and landscaping indicative only. Refer to level plans for further information.