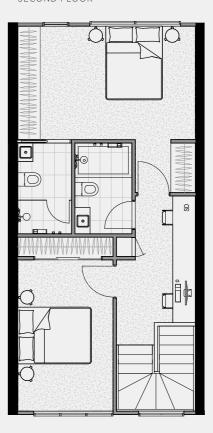

#### TERRACE NO.1

SECOND FLOOR

TERRACE

BATH

3

Double

CARPARK

FLOOR PLAN LEGEND

P Pantry

W Washing Machine F Fridge Provision

SD Study Desk

External 8 sqm Garage 35 sqm TOTAL

GROUND FLOOR

FIRST FLOOR 61 sqm External 13 sqm

TOTAL

SECOND FLOOR External TOTAL

0 sqm

61 sqm

TERRACE Internal 0 sqm External 20 sqm TOTAL 20 sqm

INTERNAL EXTERNAL TOTAL

186 sqm 41 sqm 227 sqm

Note: These plans are intended as a guide only. The dimensions and areas are approximate only and may not accurately represent the actual dimensions and areas of the apartments or the spaces within them and are subject to change without notice. In addition, locations of utilities may vary during construction and fittings and fixtures on these plans are for illustrative purposes only. The areas are generally measured in accordance with the Property Council of Australia method of measurement. Prospective purchasers must rely on their own enquiries and should refer to the Contract of Sale and its schedules for all matters to be included in the purchase price of the apartment, including plans, finishes, fixtures, fittings, appliances and other particulars of sale. Loose furniture and planters are not included. Extent of floor finishes may vary. External space and landscaping indicative only. Refer to level plans for further information.