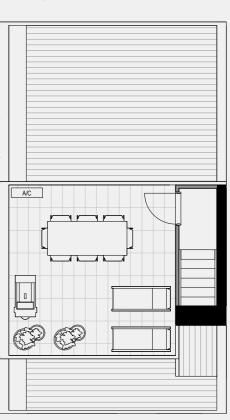

#### TERRACE NO.1

SECOND FLOOR

TERRACE

BATH

3

Double

CARPARK

FLOOR PLAN LEGEND

P Pantry

W Washing Machine F Fridge Provision

SD Study Desk

External 8 sqm Garage 35 sqm TOTAL

GROUND FLOOR

FIRST FLOOR 61 sqm External 13 sqm

TOTAL

SECOND FLOOR External TOTAL

0 sqm

61 sqm

TERRACE Internal 0 sqm External 20 sqm TOTAL 20 sqm

INTERNAL EXTERNAL TOTAL

186 sqm 41 sqm 227 sqm

Note: These plans are intended as a guide only. The dimensions and areas are approximate only and may not accurately represent the actual dimensions and areas of the apartments or the spaces within them and are subject to change without notice. In addition, locations of utilities may vary during construction and fittings and fixtures on these plans are for illustrative purposes only. The areas are generally measured in accordance with the Property Council of Australia method of measurement. Prospective purchasers must rely on their own enquiries and should refer to the Contract of Sale and its schedules for all matters to be included in the purchase price of the apartment, including plans, finishes, fixtures, fittings, appliances and other particulars of sale. Loose furniture and planters are not included. Extent of floor finishes may vary. External space and landscaping indicative only. Refer to level plans for further information.

74 sqm

COBURGQUARTER.COM.AU/THETERRACES