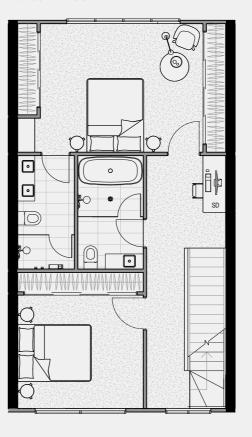

#### TERRACE NO.1

SECOND FLOOR

TERRACE

BATH

3

Double

CARPARK

FLOOR PLAN LEGEND

P Pantry

W Washing Machine F Fridge Provision

SD Study Desk

External 8 sqm Garage 35 sqm TOTAL

GROUND FLOOR

FIRST FLOOR 61 sqm External 13 sqm

TOTAL

SECOND FLOOR External TOTAL

0 sqm

61 sqm

TERRACE Internal 0 sqm External 20 sqm TOTAL 20 sqm

INTERNAL EXTERNAL TOTAL

186 sqm 41 sqm 227 sqm

Note: These plans are intended as a guide only. The dimensions and areas are approximate only and may not accurately represent the actual dimensions and areas of the apartments or the spaces within them and are subject to change without notice. In addition, locations of utilities may vary during construction and fittings and fixtures on these plans are for illustrative purposes only. The areas are generally measured in accordance with the Property Council of Australia method of measurement. Prospective purchasers must rely on their own enquiries and should refer to the Contract of Sale and its schedules for all matters to be included in the purchase price of the apartment, including plans, finishes, fixtures, fittings, appliances and other particulars of sale. Loose furniture and planters are not included. Extent of floor finishes may vary. External space and landscaping indicative only. Refer to level plans for further information.

74 sqm

COBURGQUARTER.COM.AU/THETERRACES