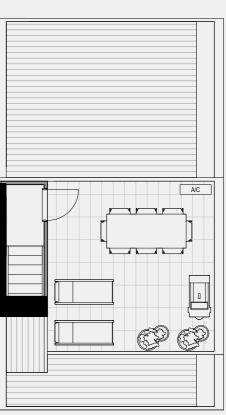

#### TERRACE NO.1

SECOND FLOOR

TERRACE

BATH

3

Double

CARPARK

FLOOR PLAN LEGEND

P Pantry

W Washing Machine F Fridge Provision

SD Study Desk

External 8 sqm Garage 35 sqm TOTAL

GROUND FLOOR

FIRST FLOOR 61 sqm External 13 sqm

TOTAL

SECOND FLOOR External TOTAL

0 sqm

61 sqm

TERRACE Internal 0 sqm External 20 sqm TOTAL 20 sqm

INTERNAL EXTERNAL TOTAL

186 sqm 41 sqm 227 sqm

Note: These plans are intended as a guide only. The dimensions and areas are approximate only and may not accurately represent the actual dimensions and areas of the apartments or the spaces within them and are subject to change without notice. In addition, locations of utilities may vary during construction and fittings and fixtures on these plans are for illustrative purposes only. The areas are generally measured in accordance with the Property Council of Australia method of measurement. Prospective purchasers must rely on their own enquiries and should refer to the Contract of Sale and its schedules for all matters to be included in the purchase price of the apartment, including plans, finishes, fixtures, fittings, appliances and other particulars of sale. Loose furniture and planters are not included. Extent of floor finishes may vary. External space and landscaping indicative only. Refer to level plans for further information.