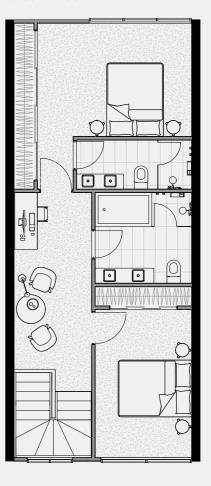

#### TERRACE NO.1

SECOND FLOOR

TERRACE

BATH

3

Double

CARPARK

FLOOR PLAN LEGEND

P Pantry

W Washing Machine F Fridge Provision

SD Study Desk

External 8 sqm Garage 35 sqm TOTAL

GROUND FLOOR

FIRST FLOOR 61 sqm External 13 sqm

TOTAL

SECOND FLOOR External TOTAL

0 sqm

61 sqm

TERRACE Internal 0 sqm External 20 sqm TOTAL 20 sqm

INTERNAL EXTERNAL TOTAL

186 sqm 41 sqm 227 sqm

Note: These plans are intended as a guide only. The dimensions and areas are approximate only and may not accurately represent the actual dimensions and areas of the apartments or the spaces within them and are subject to change without notice. In addition, locations of utilities may vary during construction and fittings and fixtures on these plans are for illustrative purposes only. The areas are generally measured in accordance with the Property Council of Australia method of measurement. Prospective purchasers must rely on their own enquiries and should refer to the Contract of Sale and its schedules for all matters to be included in the purchase price of the apartment, including plans, finishes, fixtures, fittings, appliances and other particulars of sale. Loose furniture and planters are not included. Extent of floor finishes may vary. External space and landscaping indicative only. Refer to level plans for further information.

74 sqm

COBURGQUARTER.COM.AU/THETERRACES