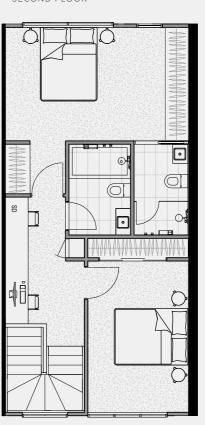

#### TERRACE NO.1

SECOND FLOOR

TERRACE

BATH

3

Double

CARPARK

FLOOR PLAN LEGEND

P Pantry

W Washing Machine F Fridge Provision

SD Study Desk

External 8 sqm Garage 35 sqm TOTAL

GROUND FLOOR

FIRST FLOOR 61 sqm External 13 sqm

TOTAL

SECOND FLOOR External TOTAL

0 sqm

61 sqm

TERRACE Internal 0 sqm External 20 sqm TOTAL 20 sqm

INTERNAL EXTERNAL TOTAL

186 sqm 41 sqm 227 sqm

Note: These plans are intended as a guide only. The dimensions and areas are approximate only and may not accurately represent the actual dimensions and areas of the apartments or the spaces within them and are subject to change without notice. In addition, locations of utilities may vary during construction and fittings and fixtures on these plans are for illustrative purposes only. The areas are generally measured in accordance with the Property Council of Australia method of measurement. Prospective purchasers must rely on their own enquiries and should refer to the Contract of Sale and its schedules for all matters to be included in the purchase price of the apartment, including plans, finishes, fixtures, fittings, appliances and other particulars of sale. Loose furniture and planters are not included. Extent of floor finishes may vary. External space and landscaping indicative only. Refer to level plans for further information.

74 sqm

COBURGQUARTER.COM.AU/THETERRACES