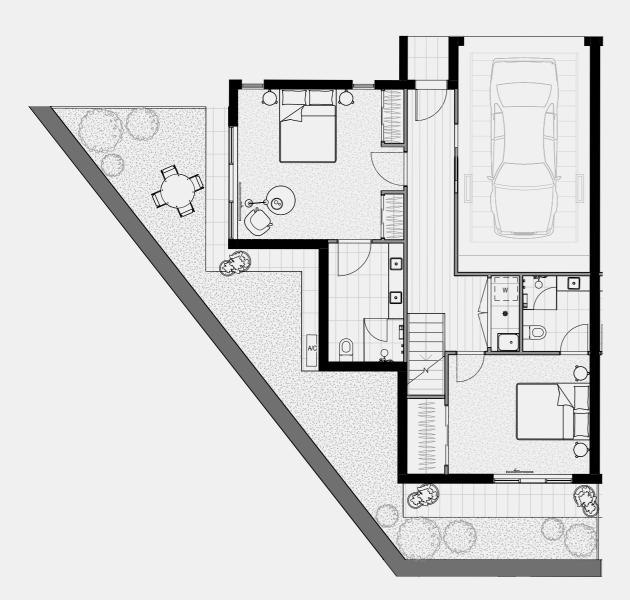

#### TERRACE NO.1

SECOND FLOOR

TERRACE

BATH

3

Double

CARPARK

FLOOR PLAN LEGEND

P Pantry

W Washing Machine F Fridge Provision

SD Study Desk

External 8 sqm Garage 35 sqm TOTAL

GROUND FLOOR

FIRST FLOOR 61 sqm External 13 sqm

TOTAL

SECOND FLOOR External TOTAL

0 sqm

61 sqm

TERRACE Internal 0 sqm External 20 sqm TOTAL 20 sqm

INTERNAL EXTERNAL TOTAL

186 sqm 41 sqm 227 sqm

Note: These plans are intended as a guide only. The dimensions and areas are approximate only and may not accurately represent the actual dimensions and areas of the apartments or the spaces within them and are subject to change without notice. In addition, locations of utilities may vary during construction and fittings and fixtures on these plans are for illustrative purposes only. The areas are generally measured in accordance with the Property Council of Australia method of measurement. Prospective purchasers must rely on their own enquiries and should refer to the Contract of Sale and its schedules for all matters to be included in the purchase price of the apartment, including plans, finishes, fixtures, fittings, appliances and other particulars of sale. Loose furniture and planters are not included. Extent of floor finishes may vary. External space and landscaping indicative only. Refer to level plans for further information.

74 sqm

COBURGQUARTER.COM.AU/THETERRACES