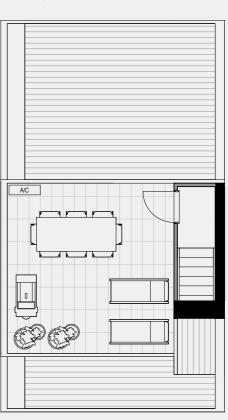

#### TERRACE NO.1

SECOND FLOOR

TERRACE

BATH

3

Double

CARPARK

FLOOR PLAN LEGEND

P Pantry

W Washing Machine F Fridge Provision

SD Study Desk

External 8 sqm Garage 35 sqm TOTAL

GROUND FLOOR

FIRST FLOOR 61 sqm External 13 sqm

TOTAL

SECOND FLOOR External TOTAL

0 sqm

61 sqm

TERRACE Internal 0 sqm External 20 sqm TOTAL 20 sqm

INTERNAL EXTERNAL TOTAL

186 sqm 41 sqm 227 sqm

Note: These plans are intended as a guide only. The dimensions and areas are approximate only and may not accurately represent the actual dimensions and areas of the apartments or the spaces within them and are subject to change without notice. In addition, locations of utilities may vary during construction and fittings and fixtures on these plans are for illustrative purposes only. The areas are generally measured in accordance with the Property Council of Australia method of measurement. Prospective purchasers must rely on their own enquiries and should refer to the Contract of Sale and its schedules for all matters to be included in the purchase price of the apartment, including plans, finishes, fixtures, fittings, appliances and other particulars of sale. Loose furniture and planters are not included. Extent of floor finishes may vary. External space and landscaping indicative only. Refer to level plans for further information.

74 sqm

COBURGQUARTER.COM.AU/THETERRACES