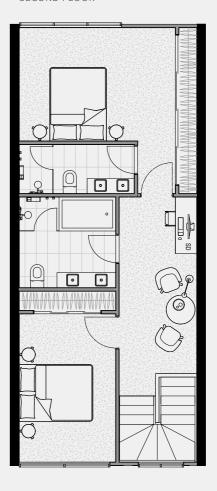

#### TERRACE NO.1

SECOND FLOOR

TERRACE

BATH

3

Double

CARPARK

FLOOR PLAN LEGEND

P Pantry

W Washing Machine F Fridge Provision

SD Study Desk

External 8 sqm Garage 35 sqm TOTAL

GROUND FLOOR

FIRST FLOOR 61 sqm External 13 sqm

TOTAL

SECOND FLOOR External TOTAL

0 sqm

61 sqm

TERRACE Internal 0 sqm External 20 sqm TOTAL 20 sqm

INTERNAL EXTERNAL TOTAL

186 sqm 41 sqm 227 sqm

Note: These plans are intended as a guide only. The dimensions and areas are approximate only and may not accurately represent the actual dimensions and areas of the apartments or the spaces within them and are subject to change without notice. In addition, locations of utilities may vary during construction and fittings and fixtures on these plans are for illustrative purposes only. The areas are generally measured in accordance with the Property Council of Australia method of measurement. Prospective purchasers must rely on their own enquiries and should refer to the Contract of Sale and its schedules for all matters to be included in the purchase price of the apartment, including plans, finishes, fixtures, fittings, appliances and other particulars of sale. Loose furniture and planters are not included. Extent of floor finishes may vary. External space and landscaping indicative only. Refer to level plans for further information.

74 sqm

COBURGQUARTER.COM.AU/THETERRACES