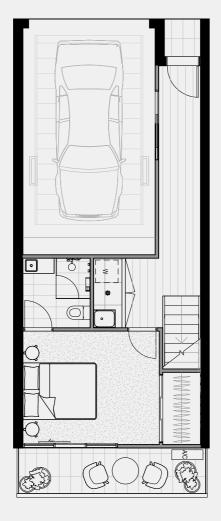

#### TERRACE NO.1

SECOND FLOOR

TERRACE

BATH

3

Double

CARPARK

FLOOR PLAN LEGEND

P Pantry

W Washing Machine F Fridge Provision

SD Study Desk

External 8 sqm Garage 35 sqm TOTAL

GROUND FLOOR

FIRST FLOOR 61 sqm External 13 sqm

TOTAL

SECOND FLOOR External TOTAL

0 sqm

61 sqm

TERRACE Internal 0 sqm External 20 sqm TOTAL 20 sqm

INTERNAL EXTERNAL TOTAL

186 sqm 41 sqm 227 sqm

Note: These plans are intended as a guide only. The dimensions and areas are approximate only and may not accurately represent the actual dimensions and areas of the apartments or the spaces within them and are subject to change without notice. In addition, locations of utilities may vary during construction and fittings and fixtures on these plans are for illustrative purposes only. The areas are generally measured in accordance with the Property Council of Australia method of measurement. Prospective purchasers must rely on their own enquiries and should refer to the Contract of Sale and its schedules for all matters to be included in the purchase price of the apartment, including plans, finishes, fixtures, fittings, appliances and other particulars of sale. Loose furniture and planters are not included. Extent of floor finishes may vary. External space and landscaping indicative only. Refer to level plans for further information.

74 sqm

COBURGQUARTER.COM.AU/THETERRACES