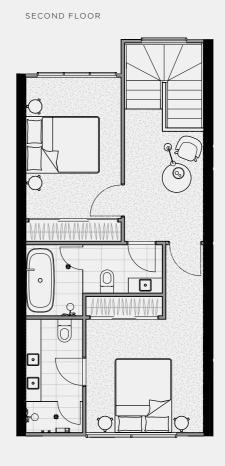

#### TERRACE NO.2

GROUND FLOOR

FIRST FLOOR

SECOND FLOOR

TERRACE

BATH

3

Double

CARPARK

FLOOR PLAN LEGEND

W Washing Machine F Fridge Provision SD Study Desk

P Pantry

GROUND FLOOR

External 8 sqm Garage 36 sqm TOTAL

FIRST FLOOR External

TOTAL

9 sqm 69 sqm SECOND FLOOR External TOTAL

0 sqm 60 sqm

TERRACE Internal 0 sqm External 20 sqm TOTAL 20 sqm

INTERNAL TOTAL

184 sqm EXTERNAL 37 sqm 221 sqm

Note: These plans are intended as a guide only. The dimensions and areas are approximate only and may not accurately represent the actual dimensions and areas of the apartments or the spaces within them and are subject to change without notice. In addition, locations of utilities may vary during construction and fittings and fixtures on these plans are for illustrative purposes only. The areas are generally measured in accordance with the Property Council of Australia method of measurement. Prospective purchasers must rely on their own enquiries and should refer to the Contract of Sale and its schedules for all matters to be included in the purchase price of the apartment, including plans, finishes, fixtures, fittings, appliances and other particulars of sale. Loose furniture and planters are not included. Extent of floor finishes may vary. External space and landscaping indicative only. Refer to level plans for further information.