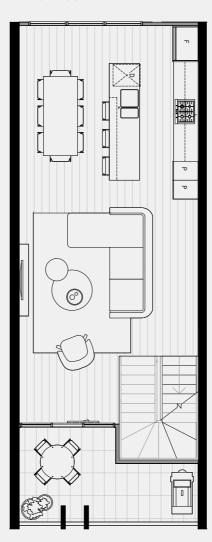

#### TERRACE NO.1

SECOND FLOOR

TERRACE

BATH

3

Double

CARPARK

FLOOR PLAN LEGEND

P Pantry

W Washing Machine F Fridge Provision

SD Study Desk

External 8 sqm Garage 35 sqm TOTAL

GROUND FLOOR

FIRST FLOOR 61 sqm External 13 sqm

TOTAL

SECOND FLOOR External TOTAL

0 sqm

61 sqm

TERRACE Internal 0 sqm External 20 sqm TOTAL 20 sqm

INTERNAL EXTERNAL TOTAL

186 sqm 41 sqm 227 sqm

Note: These plans are intended as a guide only. The dimensions and areas are approximate only and may not accurately represent the actual dimensions and areas of the apartments or the spaces within them and are subject to change without notice. In addition, locations of utilities may vary during construction and fittings and fixtures on these plans are for illustrative purposes only. The areas are generally measured in accordance with the Property Council of Australia method of measurement. Prospective purchasers must rely on their own enquiries and should refer to the Contract of Sale and its schedules for all matters to be included in the purchase price of the apartment, including plans, finishes, fixtures, fittings, appliances and other particulars of sale. Loose furniture and planters are not included. Extent of floor finishes may vary. External space and landscaping indicative only. Refer to level plans for further information.

74 sqm

COBURGQUARTER.COM.AU/THETERRACES