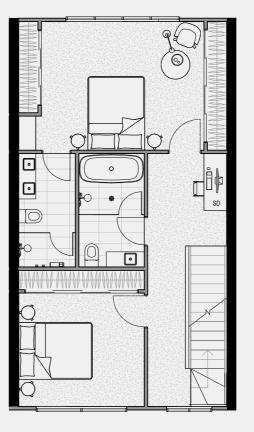

#### TERRACE NO.1

SECOND FLOOR

TERRACE

BATH

3

Double

CARPARK

FLOOR PLAN LEGEND

P Pantry

W Washing Machine F Fridge Provision

SD Study Desk

External 8 sqm Garage 35 sqm TOTAL

GROUND FLOOR

FIRST FLOOR 61 sqm External 13 sqm

TOTAL

SECOND FLOOR External TOTAL

0 sqm

61 sqm

TERRACE Internal 0 sqm External 20 sqm TOTAL 20 sqm

INTERNAL EXTERNAL TOTAL

186 sqm 41 sqm 227 sqm

Note: These plans are intended as a guide only. The dimensions and areas are approximate only and may not accurately represent the actual dimensions and areas of the apartments or the spaces within them and are subject to change without notice. In addition, locations of utilities may vary during construction and fittings and fixtures on these plans are for illustrative purposes only. The areas are generally measured in accordance with the Property Council of Australia method of measurement. Prospective purchasers must rely on their own enquiries and should refer to the Contract of Sale and its schedules for all matters to be included in the purchase price of the apartment, including plans, finishes, fixtures, fittings, appliances and other particulars of sale. Loose furniture and planters are not included. Extent of floor finishes may vary. External space and landscaping indicative only. Refer to level plans for further information.

74 sqm

COBURGQUARTER.COM.AU/THETERRACES