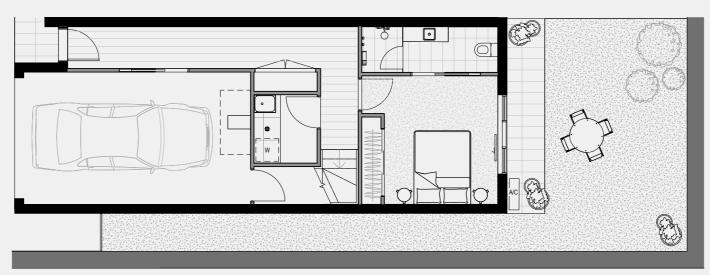

#### TERRACE NO.1

SECOND FLOOR

TERRACE

BATH

3

Double

CARPARK

FLOOR PLAN LEGEND

P Pantry

W Washing Machine F Fridge Provision

SD Study Desk

External 8 sqm Garage 35 sqm TOTAL

GROUND FLOOR

FIRST FLOOR 61 sqm External 13 sqm

TOTAL

SECOND FLOOR External TOTAL

0 sqm

61 sqm

TERRACE Internal 0 sqm External 20 sqm TOTAL 20 sqm

INTERNAL EXTERNAL TOTAL

186 sqm 41 sqm 227 sqm

Note: These plans are intended as a guide only. The dimensions and areas are approximate only and may not accurately represent the actual dimensions and areas of the apartments or the spaces within them and are subject to change without notice. In addition, locations of utilities may vary during construction and fittings and fixtures on these plans are for illustrative purposes only. The areas are generally measured in accordance with the Property Council of Australia method of measurement. Prospective purchasers must rely on their own enquiries and should refer to the Contract of Sale and its schedules for all matters to be included in the purchase price of the apartment, including plans, finishes, fixtures, fittings, appliances and other particulars of sale. Loose furniture and planters are not included. Extent of floor finishes may vary. External space and landscaping indicative only. Refer to level plans for further information.

74 sqm

COBURGQUARTER.COM.AU/THETERRACES