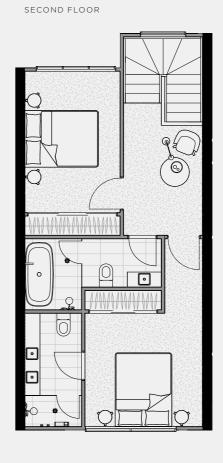

#### TERRACE NO.2

GROUND FLOOR

FIRST FLOOR

SECOND FLOOR

TERRACE

BATH

3

Double

CARPARK

FLOOR PLAN LEGEND

W Washing Machine F Fridge Provision SD Study Desk

P Pantry

GROUND FLOOR

External 8 sqm Garage 36 sqm TOTAL

FIRST FLOOR External

TOTAL

9 sqm 69 sqm SECOND FLOOR External TOTAL

0 sqm 60 sqm

TERRACE Internal 0 sqm External 20 sqm TOTAL 20 sqm

INTERNAL TOTAL

184 sqm EXTERNAL 37 sqm 221 sqm

Note: These plans are intended as a guide only. The dimensions and areas are approximate only and may not accurately represent the actual dimensions and areas of the apartments or the spaces within them and are subject to change without notice. In addition, locations of utilities may vary during construction and fittings and fixtures on these plans are for illustrative purposes only. The areas are generally measured in accordance with the Property Council of Australia method of measurement. Prospective purchasers must rely on their own enquiries and should refer to the Contract of Sale and its schedules for all matters to be included in the purchase price of the apartment, including plans, finishes, fixtures, fittings, appliances and other particulars of sale. Loose furniture and planters are not included. Extent of floor finishes may vary. External space and landscaping indicative only. Refer to level plans for further information.