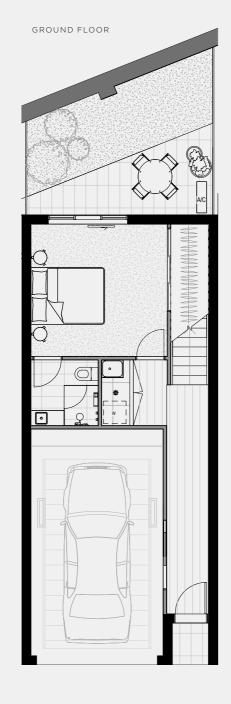

#### TERRACE NO.2

GROUND FLOOR

FIRST FLOOR

SECOND FLOOR

TERRACE

BATH

3

Double

CARPARK

FLOOR PLAN LEGEND

W Washing Machine F Fridge Provision SD Study Desk

P Pantry

GROUND FLOOR

External 8 sqm Garage 36 sqm TOTAL

FIRST FLOOR External

TOTAL

9 sqm 69 sqm SECOND FLOOR External TOTAL

0 sqm 60 sqm

TERRACE Internal 0 sqm External 20 sqm TOTAL 20 sqm

INTERNAL TOTAL

184 sqm EXTERNAL 37 sqm 221 sqm

Note: These plans are intended as a guide only. The dimensions and areas are approximate only and may not accurately represent the actual dimensions and areas of the apartments or the spaces within them and are subject to change without notice. In addition, locations of utilities may vary during construction and fittings and fixtures on these plans are for illustrative purposes only. The areas are generally measured in accordance with the Property Council of Australia method of measurement. Prospective purchasers must rely on their own enquiries and should refer to the Contract of Sale and its schedules for all matters to be included in the purchase price of the apartment, including plans, finishes, fixtures, fittings, appliances and other particulars of sale. Loose furniture and planters are not included. Extent of floor finishes may vary. External space and landscaping indicative only. Refer to level plans for further information.