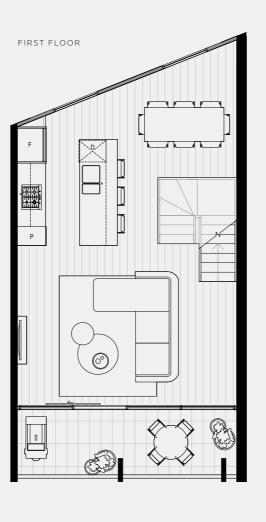

#### TERRACE NO.1

SECOND FLOOR

TERRACE

BATH

3

Double

CARPARK

FLOOR PLAN LEGEND

P Pantry

W Washing Machine F Fridge Provision

SD Study Desk

External 8 sqm Garage 35 sqm TOTAL

GROUND FLOOR

FIRST FLOOR 61 sqm External 13 sqm

TOTAL

SECOND FLOOR External TOTAL

0 sqm

61 sqm

TERRACE Internal 0 sqm External 20 sqm TOTAL 20 sqm

INTERNAL EXTERNAL TOTAL

186 sqm 41 sqm 227 sqm

Note: These plans are intended as a guide only. The dimensions and areas are approximate only and may not accurately represent the actual dimensions and areas of the apartments or the spaces within them and are subject to change without notice. In addition, locations of utilities may vary during construction and fittings and fixtures on these plans are for illustrative purposes only. The areas are generally measured in accordance with the Property Council of Australia method of measurement. Prospective purchasers must rely on their own enquiries and should refer to the Contract of Sale and its schedules for all matters to be included in the purchase price of the apartment, including plans, finishes, fixtures, fittings, appliances and other particulars of sale. Loose furniture and planters are not included. Extent of floor finishes may vary. External space and landscaping indicative only. Refer to level plans for further information.

74 sqm

COBURGQUARTER.COM.AU/THETERRACES