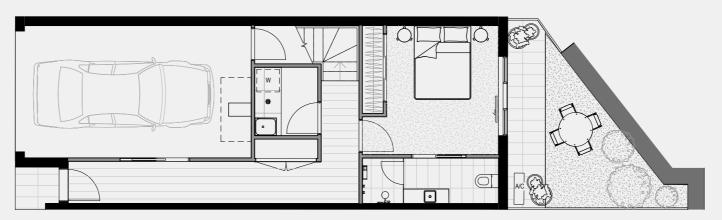

#### TERRACE NO.2

GROUND FLOOR

FIRST FLOOR

SECOND FLOOR

TERRACE

BATH

3

Double

CARPARK

FLOOR PLAN LEGEND

W Washing Machine F Fridge Provision SD Study Desk

P Pantry

GROUND FLOOR

External 8 sqm Garage 36 sqm TOTAL

FIRST FLOOR External

TOTAL

9 sqm 69 sqm SECOND FLOOR External TOTAL

0 sqm 60 sqm

TERRACE Internal 0 sqm External 20 sqm TOTAL 20 sqm

INTERNAL TOTAL

184 sqm EXTERNAL 37 sqm 221 sqm

Note: These plans are intended as a guide only. The dimensions and areas are approximate only and may not accurately represent the actual dimensions and areas of the apartments or the spaces within them and are subject to change without notice. In addition, locations of utilities may vary during construction and fittings and fixtures on these plans are for illustrative purposes only. The areas are generally measured in accordance with the Property Council of Australia method of measurement. Prospective purchasers must rely on their own enquiries and should refer to the Contract of Sale and its schedules for all matters to be included in the purchase price of the apartment, including plans, finishes, fixtures, fittings, appliances and other particulars of sale. Loose furniture and planters are not included. Extent of floor finishes may vary. External space and landscaping indicative only. Refer to level plans for further information.

COBURGQUARTER.COM.AU/THETERRACES