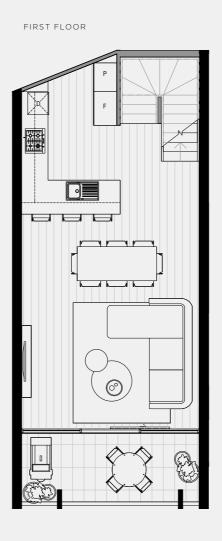

#### TERRACE NO.1

SECOND FLOOR

TERRACE

BATH

3

Double

CARPARK

FLOOR PLAN LEGEND

P Pantry

W Washing Machine F Fridge Provision

SD Study Desk

External 8 sqm Garage 35 sqm TOTAL

GROUND FLOOR

FIRST FLOOR 61 sqm External 13 sqm

TOTAL

SECOND FLOOR External TOTAL

0 sqm

61 sqm

TERRACE Internal 0 sqm External 20 sqm TOTAL 20 sqm

INTERNAL EXTERNAL TOTAL

186 sqm 41 sqm 227 sqm

Note: These plans are intended as a guide only. The dimensions and areas are approximate only and may not accurately represent the actual dimensions and areas of the apartments or the spaces within them and are subject to change without notice. In addition, locations of utilities may vary during construction and fittings and fixtures on these plans are for illustrative purposes only. The areas are generally measured in accordance with the Property Council of Australia method of measurement. Prospective purchasers must rely on their own enquiries and should refer to the Contract of Sale and its schedules for all matters to be included in the purchase price of the apartment, including plans, finishes, fixtures, fittings, appliances and other particulars of sale. Loose furniture and planters are not included. Extent of floor finishes may vary. External space and landscaping indicative only. Refer to level plans for further information.