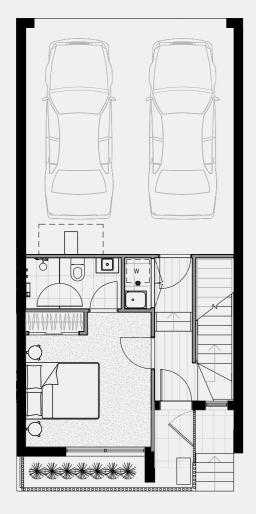

#### TERRACE NO.1

SECOND FLOOR

TERRACE

BATH

3

Double

CARPARK

FLOOR PLAN LEGEND

P Pantry

W Washing Machine F Fridge Provision

SD Study Desk

External 8 sqm Garage 35 sqm TOTAL

GROUND FLOOR

FIRST FLOOR 61 sqm External 13 sqm

TOTAL

SECOND FLOOR External TOTAL

0 sqm

61 sqm

TERRACE Internal 0 sqm External 20 sqm TOTAL 20 sqm

INTERNAL EXTERNAL TOTAL

186 sqm 41 sqm 227 sqm

Note: These plans are intended as a guide only. The dimensions and areas are approximate only and may not accurately represent the actual dimensions and areas of the apartments or the spaces within them and are subject to change without notice. In addition, locations of utilities may vary during construction and fittings and fixtures on these plans are for illustrative purposes only. The areas are generally measured in accordance with the Property Council of Australia method of measurement. Prospective purchasers must rely on their own enquiries and should refer to the Contract of Sale and its schedules for all matters to be included in the purchase price of the apartment, including plans, finishes, fixtures, fittings, appliances and other particulars of sale. Loose furniture and planters are not included. Extent of floor finishes may vary. External space and landscaping indicative only. Refer to level plans for further information.

74 sqm

COBURGQUARTER.COM.AU/THETERRACES