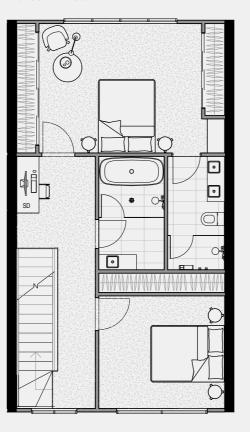

#### TERRACE NO.1

SECOND FLOOR

TERRACE

BATH

3

Double

CARPARK

FLOOR PLAN LEGEND

P Pantry

W Washing Machine F Fridge Provision

SD Study Desk

External 8 sqm Garage 35 sqm TOTAL

GROUND FLOOR

FIRST FLOOR 61 sqm External 13 sqm

TOTAL

SECOND FLOOR External TOTAL

0 sqm

61 sqm

TERRACE Internal 0 sqm External 20 sqm TOTAL 20 sqm

INTERNAL EXTERNAL TOTAL

186 sqm 41 sqm 227 sqm

Note: These plans are intended as a guide only. The dimensions and areas are approximate only and may not accurately represent the actual dimensions and areas of the apartments or the spaces within them and are subject to change without notice. In addition, locations of utilities may vary during construction and fittings and fixtures on these plans are for illustrative purposes only. The areas are generally measured in accordance with the Property Council of Australia method of measurement. Prospective purchasers must rely on their own enquiries and should refer to the Contract of Sale and its schedules for all matters to be included in the purchase price of the apartment, including plans, finishes, fixtures, fittings, appliances and other particulars of sale. Loose furniture and planters are not included. Extent of floor finishes may vary. External space and landscaping indicative only. Refer to level plans for further information.