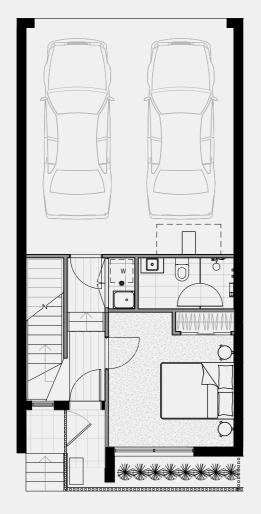

#### TERRACE NO.1

SECOND FLOOR

TERRACE

BATH

3

Double

CARPARK

FLOOR PLAN LEGEND

P Pantry

W Washing Machine F Fridge Provision

SD Study Desk

External 8 sqm Garage 35 sqm TOTAL

GROUND FLOOR

FIRST FLOOR 61 sqm External 13 sqm

TOTAL

SECOND FLOOR External TOTAL

0 sqm

61 sqm

TERRACE Internal 0 sqm External 20 sqm TOTAL 20 sqm

INTERNAL EXTERNAL TOTAL

186 sqm 41 sqm 227 sqm

Note: These plans are intended as a guide only. The dimensions and areas are approximate only and may not accurately represent the actual dimensions and areas of the apartments or the spaces within them and are subject to change without notice. In addition, locations of utilities may vary during construction and fittings and fixtures on these plans are for illustrative purposes only. The areas are generally measured in accordance with the Property Council of Australia method of measurement. Prospective purchasers must rely on their own enquiries and should refer to the Contract of Sale and its schedules for all matters to be included in the purchase price of the apartment, including plans, finishes, fixtures, fittings, appliances and other particulars of sale. Loose furniture and planters are not included. Extent of floor finishes may vary. External space and landscaping indicative only. Refer to level plans for further information.