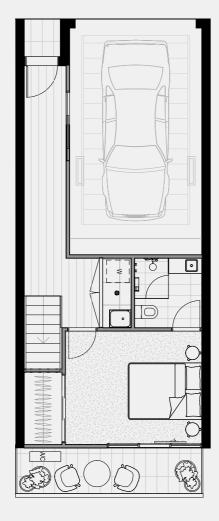

#### TERRACE NO.1

SECOND FLOOR

TERRACE

BATH

3

Double

CARPARK

FLOOR PLAN LEGEND

P Pantry

W Washing Machine F Fridge Provision

SD Study Desk

External 8 sqm Garage 35 sqm TOTAL

GROUND FLOOR

FIRST FLOOR 61 sqm External 13 sqm

TOTAL

SECOND FLOOR External TOTAL

0 sqm

61 sqm

TERRACE Internal 0 sqm External 20 sqm TOTAL 20 sqm

INTERNAL EXTERNAL TOTAL

186 sqm 41 sqm 227 sqm

Note: These plans are intended as a guide only. The dimensions and areas are approximate only and may not accurately represent the actual dimensions and areas of the apartments or the spaces within them and are subject to change without notice. In addition, locations of utilities may vary during construction and fittings and fixtures on these plans are for illustrative purposes only. The areas are generally measured in accordance with the Property Council of Australia method of measurement. Prospective purchasers must rely on their own enquiries and should refer to the Contract of Sale and its schedules for all matters to be included in the purchase price of the apartment, including plans, finishes, fixtures, fittings, appliances and other particulars of sale. Loose furniture and planters are not included. Extent of floor finishes may vary. External space and landscaping indicative only. Refer to level plans for further information.

74 sqm

COBURGQUARTER.COM.AU/THETERRACES