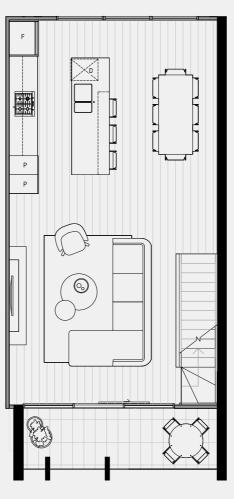

#### TERRACE NO.31

GROUND FLOOR

FIRST FLOOR

ВАТН

Single

CARPARK

FLOOR PLAN LEGEND W Washing Machine F Fridge Provision

SD Study Desk

External 24 sqm Garage 23 sqm TOTAL

GROUND FLOOR

FIRST FLOOR

External 9 sqm TOTAL 67 sqm INTERNAL EXTERNAL

121 sqm 33 sqm TOTAL 154 sqm

SCALE 1:100 (A3)

COBURGQUARTER.COM.AU/THETERRACES

=uture=state