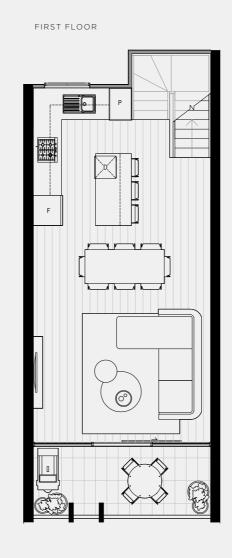

#### TERRACE NO.2

GROUND FLOOR

FIRST FLOOR

SECOND FLOOR

TERRACE

BATH

3

Double

CARPARK

FLOOR PLAN LEGEND

W Washing Machine F Fridge Provision SD Study Desk

P Pantry

GROUND FLOOR

External 8 sqm Garage 36 sqm TOTAL

FIRST FLOOR External

TOTAL

9 sqm 69 sqm SECOND FLOOR External TOTAL

0 sqm 60 sqm

TERRACE Internal 0 sqm External 20 sqm TOTAL 20 sqm

INTERNAL TOTAL

184 sqm EXTERNAL 37 sqm 221 sqm

Note: These plans are intended as a guide only. The dimensions and areas are approximate only and may not accurately represent the actual dimensions and areas of the apartments or the spaces within them and are subject to change without notice. In addition, locations of utilities may vary during construction and fittings and fixtures on these plans are for illustrative purposes only. The areas are generally measured in accordance with the Property Council of Australia method of measurement. Prospective purchasers must rely on their own enquiries and should refer to the Contract of Sale and its schedules for all matters to be included in the purchase price of the apartment, including plans, finishes, fixtures, fittings, appliances and other particulars of sale. Loose furniture and planters are not included. Extent of floor finishes may vary. External space and landscaping indicative only. Refer to level plans for further information.