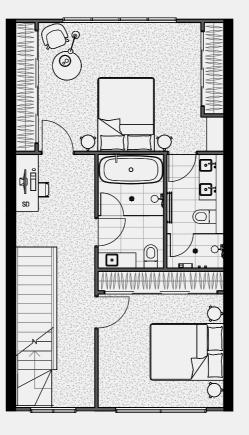

#### TERRACE NO.1

SECOND FLOOR

TERRACE

BATH

3

Double

CARPARK

FLOOR PLAN LEGEND

P Pantry

W Washing Machine F Fridge Provision

SD Study Desk

External 8 sqm Garage 35 sqm TOTAL

GROUND FLOOR

FIRST FLOOR 61 sqm External 13 sqm

TOTAL

SECOND FLOOR External TOTAL

0 sqm

61 sqm

TERRACE Internal 0 sqm External 20 sqm TOTAL 20 sqm

INTERNAL EXTERNAL TOTAL

186 sqm 41 sqm 227 sqm

Note: These plans are intended as a guide only. The dimensions and areas are approximate only and may not accurately represent the actual dimensions and areas of the apartments or the spaces within them and are subject to change without notice. In addition, locations of utilities may vary during construction and fittings and fixtures on these plans are for illustrative purposes only. The areas are generally measured in accordance with the Property Council of Australia method of measurement. Prospective purchasers must rely on their own enquiries and should refer to the Contract of Sale and its schedules for all matters to be included in the purchase price of the apartment, including plans, finishes, fixtures, fittings, appliances and other particulars of sale. Loose furniture and planters are not included. Extent of floor finishes may vary. External space and landscaping indicative only. Refer to level plans for further information.

74 sqm

COBURGQUARTER.COM.AU/THETERRACES