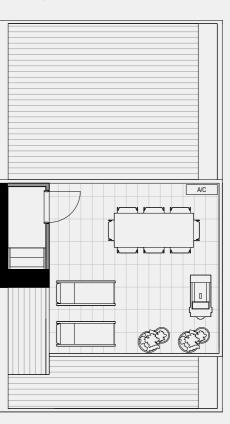

#### TERRACE NO.1

SECOND FLOOR

TERRACE

BATH

3

Double

CARPARK

FLOOR PLAN LEGEND

P Pantry

W Washing Machine F Fridge Provision

SD Study Desk

External 8 sqm Garage 35 sqm TOTAL

GROUND FLOOR

FIRST FLOOR 61 sqm External 13 sqm

TOTAL

SECOND FLOOR External TOTAL

0 sqm

61 sqm

TERRACE Internal 0 sqm External 20 sqm TOTAL 20 sqm

INTERNAL EXTERNAL TOTAL

186 sqm 41 sqm 227 sqm

Note: These plans are intended as a guide only. The dimensions and areas are approximate only and may not accurately represent the actual dimensions and areas of the apartments or the spaces within them and are subject to change without notice. In addition, locations of utilities may vary during construction and fittings and fixtures on these plans are for illustrative purposes only. The areas are generally measured in accordance with the Property Council of Australia method of measurement. Prospective purchasers must rely on their own enquiries and should refer to the Contract of Sale and its schedules for all matters to be included in the purchase price of the apartment, including plans, finishes, fixtures, fittings, appliances and other particulars of sale. Loose furniture and planters are not included. Extent of floor finishes may vary. External space and landscaping indicative only. Refer to level plans for further information.

74 sqm

COBURGQUARTER.COM.AU/THETERRACES