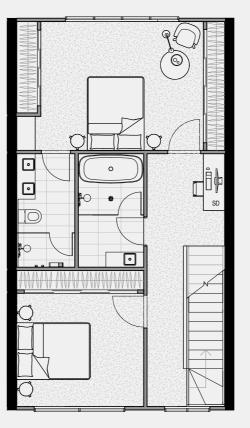

#### TERRACE NO.1

SECOND FLOOR

TERRACE

BATH

3

Double

CARPARK

FLOOR PLAN LEGEND

P Pantry

W Washing Machine F Fridge Provision

SD Study Desk

External 8 sqm Garage 35 sqm TOTAL

GROUND FLOOR

FIRST FLOOR 61 sqm External 13 sqm

TOTAL

SECOND FLOOR External TOTAL

0 sqm

61 sqm

TERRACE Internal 0 sqm External 20 sqm TOTAL 20 sqm

INTERNAL EXTERNAL TOTAL

186 sqm 41 sqm 227 sqm

Note: These plans are intended as a guide only. The dimensions and areas are approximate only and may not accurately represent the actual dimensions and areas of the apartments or the spaces within them and are subject to change without notice. In addition, locations of utilities may vary during construction and fittings and fixtures on these plans are for illustrative purposes only. The areas are generally measured in accordance with the Property Council of Australia method of measurement. Prospective purchasers must rely on their own enquiries and should refer to the Contract of Sale and its schedules for all matters to be included in the purchase price of the apartment, including plans, finishes, fixtures, fittings, appliances and other particulars of sale. Loose furniture and planters are not included. Extent of floor finishes may vary. External space and landscaping indicative only. Refer to level plans for further information.

74 sqm

COBURGQUARTER.COM.AU/THETERRACES