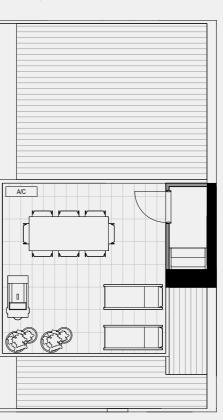

#### TERRACE NO.31

GROUND FLOOR

FIRST FLOOR

ВАТН

Single

CARPARK

FLOOR PLAN LEGEND W Washing Machine F Fridge Provision

SD Study Desk

External 24 sqm Garage 23 sqm TOTAL

GROUND FLOOR

FIRST FLOOR

External 9 sqm TOTAL 67 sqm INTERNAL EXTERNAL

121 sqm 33 sqm TOTAL 154 sqm

SCALE 1:100 (A3)

COBURGQUARTER.COM.AU/THETERRACES

=uture=state

P Pantry