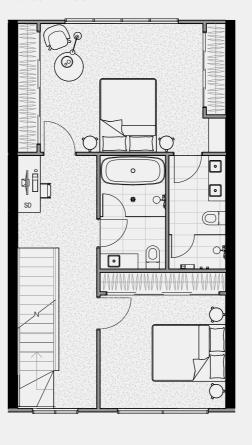

#### TERRACE NO.1

SECOND FLOOR

TERRACE

BATH

3

Double

CARPARK

FLOOR PLAN LEGEND

P Pantry

W Washing Machine F Fridge Provision

SD Study Desk

External 8 sqm Garage 35 sqm TOTAL

GROUND FLOOR

FIRST FLOOR 61 sqm External 13 sqm

TOTAL

SECOND FLOOR External TOTAL

0 sqm

61 sqm

TERRACE Internal 0 sqm External 20 sqm TOTAL 20 sqm

INTERNAL EXTERNAL TOTAL

186 sqm 41 sqm 227 sqm

Note: These plans are intended as a guide only. The dimensions and areas are approximate only and may not accurately represent the actual dimensions and areas of the apartments or the spaces within them and are subject to change without notice. In addition, locations of utilities may vary during construction and fittings and fixtures on these plans are for illustrative purposes only. The areas are generally measured in accordance with the Property Council of Australia method of measurement. Prospective purchasers must rely on their own enquiries and should refer to the Contract of Sale and its schedules for all matters to be included in the purchase price of the apartment, including plans, finishes, fixtures, fittings, appliances and other particulars of sale. Loose furniture and planters are not included. Extent of floor finishes may vary. External space and landscaping indicative only. Refer to level plans for further information.

74 sqm

COBURGQUARTER.COM.AU/THETERRACES