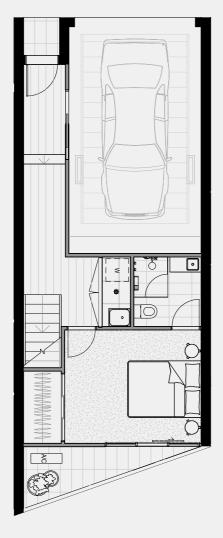

#### TERRACE NO.1

SECOND FLOOR

TERRACE

BATH

3

Double

CARPARK

FLOOR PLAN LEGEND

P Pantry

W Washing Machine F Fridge Provision

SD Study Desk

External 8 sqm Garage 35 sqm TOTAL

GROUND FLOOR

FIRST FLOOR 61 sqm External 13 sqm

TOTAL

SECOND FLOOR External TOTAL

0 sqm

61 sqm

TERRACE Internal 0 sqm External 20 sqm TOTAL 20 sqm

INTERNAL EXTERNAL TOTAL

186 sqm 41 sqm 227 sqm

Note: These plans are intended as a guide only. The dimensions and areas are approximate only and may not accurately represent the actual dimensions and areas of the apartments or the spaces within them and are subject to change without notice. In addition, locations of utilities may vary during construction and fittings and fixtures on these plans are for illustrative purposes only. The areas are generally measured in accordance with the Property Council of Australia method of measurement. Prospective purchasers must rely on their own enquiries and should refer to the Contract of Sale and its schedules for all matters to be included in the purchase price of the apartment, including plans, finishes, fixtures, fittings, appliances and other particulars of sale. Loose furniture and planters are not included. Extent of floor finishes may vary. External space and landscaping indicative only. Refer to level plans for further information.

74 sqm

COBURGQUARTER.COM.AU/THETERRACES