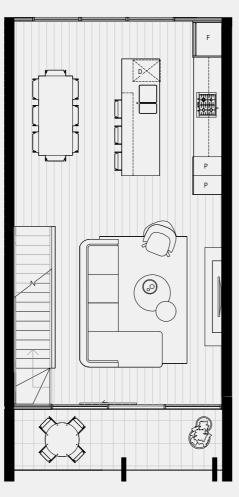

#### TERRACE NO.1

SECOND FLOOR

TERRACE

BATH

3

Double

CARPARK

FLOOR PLAN LEGEND

P Pantry

W Washing Machine F Fridge Provision

SD Study Desk

External 8 sqm Garage 35 sqm TOTAL

GROUND FLOOR

FIRST FLOOR 61 sqm External 13 sqm

TOTAL

SECOND FLOOR External TOTAL

0 sqm

61 sqm

TERRACE Internal 0 sqm External 20 sqm TOTAL 20 sqm

INTERNAL EXTERNAL TOTAL

186 sqm 41 sqm 227 sqm

Note: These plans are intended as a guide only. The dimensions and areas are approximate only and may not accurately represent the actual dimensions and areas of the apartments or the spaces within them and are subject to change without notice. In addition, locations of utilities may vary during construction and fittings and fixtures on these plans are for illustrative purposes only. The areas are generally measured in accordance with the Property Council of Australia method of measurement. Prospective purchasers must rely on their own enquiries and should refer to the Contract of Sale and its schedules for all matters to be included in the purchase price of the apartment, including plans, finishes, fixtures, fittings, appliances and other particulars of sale. Loose furniture and planters are not included. Extent of floor finishes may vary. External space and landscaping indicative only. Refer to level plans for further information.

74 sqm

COBURGQUARTER.COM.AU/THETERRACES