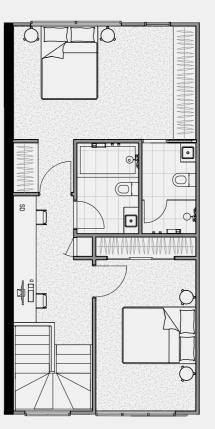

#### TERRACE NO.1

SECOND FLOOR

TERRACE

BATH

3

Double

CARPARK

FLOOR PLAN LEGEND

P Pantry

W Washing Machine F Fridge Provision

SD Study Desk

External 8 sqm Garage 35 sqm TOTAL

GROUND FLOOR

FIRST FLOOR 61 sqm External 13 sqm

TOTAL

SECOND FLOOR External TOTAL

0 sqm

61 sqm

TERRACE Internal 0 sqm External 20 sqm TOTAL 20 sqm

INTERNAL EXTERNAL TOTAL

186 sqm 41 sqm 227 sqm

Note: These plans are intended as a guide only. The dimensions and areas are approximate only and may not accurately represent the actual dimensions and areas of the apartments or the spaces within them and are subject to change without notice. In addition, locations of utilities may vary during construction and fittings and fixtures on these plans are for illustrative purposes only. The areas are generally measured in accordance with the Property Council of Australia method of measurement. Prospective purchasers must rely on their own enquiries and should refer to the Contract of Sale and its schedules for all matters to be included in the purchase price of the apartment, including plans, finishes, fixtures, fittings, appliances and other particulars of sale. Loose furniture and planters are not included. Extent of floor finishes may vary. External space and landscaping indicative only. Refer to level plans for further information.

74 sqm

COBURGQUARTER.COM.AU/THETERRACES