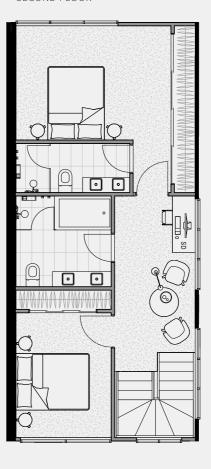

#### TERRACE NO.1

SECOND FLOOR

TERRACE

BATH

3

Double

CARPARK

FLOOR PLAN LEGEND

P Pantry

W Washing Machine F Fridge Provision

SD Study Desk

External 8 sqm Garage 35 sqm TOTAL

GROUND FLOOR

FIRST FLOOR 61 sqm External 13 sqm

TOTAL

SECOND FLOOR External TOTAL

0 sqm

61 sqm

TERRACE Internal 0 sqm External 20 sqm TOTAL 20 sqm

INTERNAL EXTERNAL TOTAL

186 sqm 41 sqm 227 sqm

Note: These plans are intended as a guide only. The dimensions and areas are approximate only and may not accurately represent the actual dimensions and areas of the apartments or the spaces within them and are subject to change without notice. In addition, locations of utilities may vary during construction and fittings and fixtures on these plans are for illustrative purposes only. The areas are generally measured in accordance with the Property Council of Australia method of measurement. Prospective purchasers must rely on their own enquiries and should refer to the Contract of Sale and its schedules for all matters to be included in the purchase price of the apartment, including plans, finishes, fixtures, fittings, appliances and other particulars of sale. Loose furniture and planters are not included. Extent of floor finishes may vary. External space and landscaping indicative only. Refer to level plans for further information.

74 sqm

COBURGQUARTER.COM.AU/THETERRACES