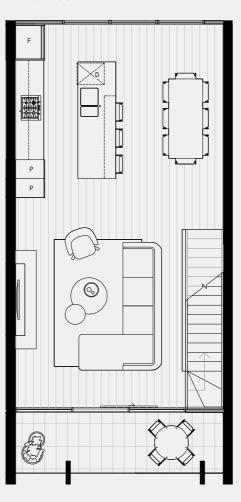

#### TERRACE NO.1

SECOND FLOOR

TERRACE

BATH

3

Double

CARPARK

FLOOR PLAN LEGEND

P Pantry

W Washing Machine F Fridge Provision

SD Study Desk

External 8 sqm Garage 35 sqm TOTAL

GROUND FLOOR

FIRST FLOOR 61 sqm External 13 sqm

TOTAL

SECOND FLOOR External TOTAL

0 sqm

61 sqm

TERRACE Internal 0 sqm External 20 sqm TOTAL 20 sqm

INTERNAL EXTERNAL TOTAL

186 sqm 41 sqm 227 sqm

Note: These plans are intended as a guide only. The dimensions and areas are approximate only and may not accurately represent the actual dimensions and areas of the apartments or the spaces within them and are subject to change without notice. In addition, locations of utilities may vary during construction and fittings and fixtures on these plans are for illustrative purposes only. The areas are generally measured in accordance with the Property Council of Australia method of measurement. Prospective purchasers must rely on their own enquiries and should refer to the Contract of Sale and its schedules for all matters to be included in the purchase price of the apartment, including plans, finishes, fixtures, fittings, appliances and other particulars of sale. Loose furniture and planters are not included. Extent of floor finishes may vary. External space and landscaping indicative only. Refer to level plans for further information.

74 sqm

COBURGQUARTER.COM.AU/THETERRACES