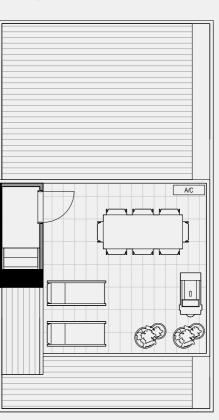

#### TERRACE NO.1

SECOND FLOOR

TERRACE

BATH

3

Double

CARPARK

FLOOR PLAN LEGEND

P Pantry

W Washing Machine F Fridge Provision

SD Study Desk

External 8 sqm Garage 35 sqm TOTAL

GROUND FLOOR

FIRST FLOOR 61 sqm External 13 sqm

TOTAL

SECOND FLOOR External TOTAL

0 sqm

61 sqm

TERRACE Internal 0 sqm External 20 sqm TOTAL 20 sqm

INTERNAL EXTERNAL TOTAL

186 sqm 41 sqm 227 sqm

Note: These plans are intended as a guide only. The dimensions and areas are approximate only and may not accurately represent the actual dimensions and areas of the apartments or the spaces within them and are subject to change without notice. In addition, locations of utilities may vary during construction and fittings and fixtures on these plans are for illustrative purposes only. The areas are generally measured in accordance with the Property Council of Australia method of measurement. Prospective purchasers must rely on their own enquiries and should refer to the Contract of Sale and its schedules for all matters to be included in the purchase price of the apartment, including plans, finishes, fixtures, fittings, appliances and other particulars of sale. Loose furniture and planters are not included. Extent of floor finishes may vary. External space and landscaping indicative only. Refer to level plans for further information.

74 sqm

COBURGQUARTER.COM.AU/THETERRACES