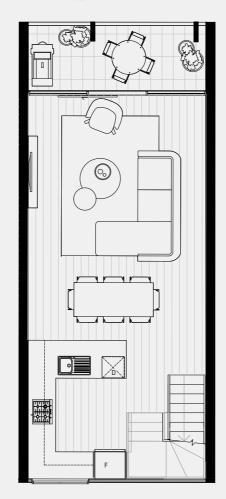

#### TERRACE NO.1

SECOND FLOOR

TERRACE

BATH

3

Double

CARPARK

FLOOR PLAN LEGEND

P Pantry

W Washing Machine F Fridge Provision

SD Study Desk

External 8 sqm Garage 35 sqm TOTAL

GROUND FLOOR

FIRST FLOOR 61 sqm External 13 sqm

TOTAL

SECOND FLOOR External TOTAL

0 sqm

61 sqm

TERRACE Internal 0 sqm External 20 sqm TOTAL 20 sqm

INTERNAL EXTERNAL TOTAL

186 sqm 41 sqm 227 sqm

Note: These plans are intended as a guide only. The dimensions and areas are approximate only and may not accurately represent the actual dimensions and areas of the apartments or the spaces within them and are subject to change without notice. In addition, locations of utilities may vary during construction and fittings and fixtures on these plans are for illustrative purposes only. The areas are generally measured in accordance with the Property Council of Australia method of measurement. Prospective purchasers must rely on their own enquiries and should refer to the Contract of Sale and its schedules for all matters to be included in the purchase price of the apartment, including plans, finishes, fixtures, fittings, appliances and other particulars of sale. Loose furniture and planters are not included. Extent of floor finishes may vary. External space and landscaping indicative only. Refer to level plans for further information.

74 sqm

COBURGQUARTER.COM.AU/THETERRACES