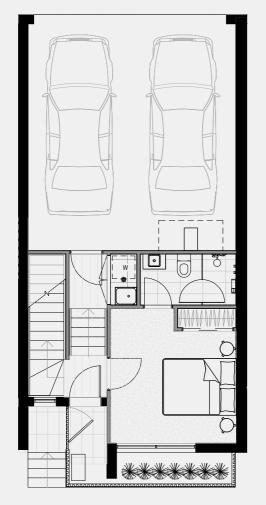

#### TERRACE NO.30

GROUND FLOOR

FIRST FLOOR

D

**2** 

CARPARK

I
Single

FLOOR PLAN LEGEND

D Dishwasher W Washing Machine
Provision
F Fridge
Provision
SD Study Desk

P Pantry

GROUND FLOOR

TOTAL

Internal 42 sqm External 31 sqm Garage 23 sqm FIRST FLOOR

External 9 sqm
TOTAL 70 sqm

INTERNAL EXTERNAL TOTAL

126 sqm 40 sqm 166 sqm

Note: These plans are intended as a guide only. The dimensions and areas are approximate only and may not accurately represent the actual dimensions and areas of the apartments or the spaces within them and are subject to change without notice. In addition, locations of utilities may vary during construction and fittings and fixtures on these plans are for illustrative purposes only. The areas are generally measured in accordance with the Property Council of Australia method of measurement. Prospective purchasers must rely on their own enquiries and should refer to the Contract of Sale and its schedules for all matters to be included in the purchase price of the apartment, including plans, finishes, fixtures, fittings, appliances and other particulars of sale. Loose furniture and planters are not included. Extent of floor finishes may vary. External space and landscaping indicative only. Refer to level plans for further information.

COBURGQUARTER.COM.AU/THETERRACES