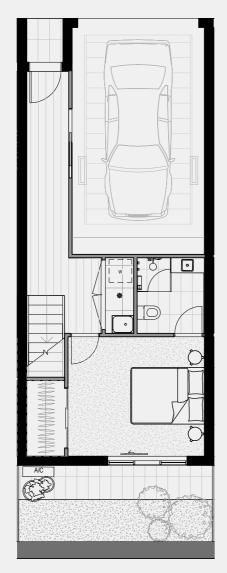

#### TERRACE NO.1

SECOND FLOOR

TERRACE

BATH

3

Double

CARPARK

FLOOR PLAN LEGEND

P Pantry

W Washing Machine F Fridge Provision

SD Study Desk

External 8 sqm Garage 35 sqm TOTAL

GROUND FLOOR

FIRST FLOOR 61 sqm External 13 sqm

TOTAL

SECOND FLOOR External TOTAL

0 sqm

61 sqm

TERRACE Internal 0 sqm External 20 sqm TOTAL 20 sqm

INTERNAL EXTERNAL TOTAL

186 sqm 41 sqm 227 sqm

Note: These plans are intended as a guide only. The dimensions and areas are approximate only and may not accurately represent the actual dimensions and areas of the apartments or the spaces within them and are subject to change without notice. In addition, locations of utilities may vary during construction and fittings and fixtures on these plans are for illustrative purposes only. The areas are generally measured in accordance with the Property Council of Australia method of measurement. Prospective purchasers must rely on their own enquiries and should refer to the Contract of Sale and its schedules for all matters to be included in the purchase price of the apartment, including plans, finishes, fixtures, fittings, appliances and other particulars of sale. Loose furniture and planters are not included. Extent of floor finishes may vary. External space and landscaping indicative only. Refer to level plans for further information.

74 sqm

COBURGQUARTER.COM.AU/THETERRACES