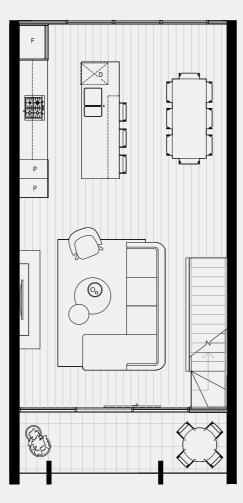

#### TERRACE NO.1

SECOND FLOOR

TERRACE

BATH

3

Double

CARPARK

FLOOR PLAN LEGEND

P Pantry

W Washing Machine F Fridge Provision

SD Study Desk

External 8 sqm Garage 35 sqm TOTAL

GROUND FLOOR

FIRST FLOOR 61 sqm External 13 sqm

TOTAL

SECOND FLOOR External TOTAL

0 sqm

61 sqm

TERRACE Internal 0 sqm External 20 sqm TOTAL 20 sqm

INTERNAL EXTERNAL TOTAL

186 sqm 41 sqm 227 sqm

Note: These plans are intended as a guide only. The dimensions and areas are approximate only and may not accurately represent the actual dimensions and areas of the apartments or the spaces within them and are subject to change without notice. In addition, locations of utilities may vary during construction and fittings and fixtures on these plans are for illustrative purposes only. The areas are generally measured in accordance with the Property Council of Australia method of measurement. Prospective purchasers must rely on their own enquiries and should refer to the Contract of Sale and its schedules for all matters to be included in the purchase price of the apartment, including plans, finishes, fixtures, fittings, appliances and other particulars of sale. Loose furniture and planters are not included. Extent of floor finishes may vary. External space and landscaping indicative only. Refer to level plans for further information.

74 sqm

COBURGQUARTER.COM.AU/THETERRACES