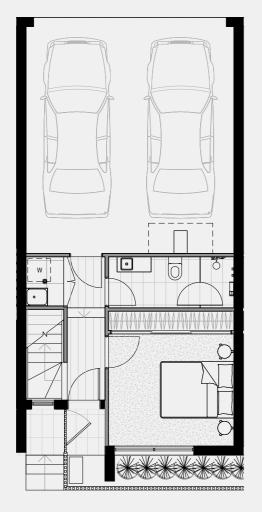

#### TERRACE NO.31

GROUND FLOOR

FIRST FLOOR

ВАТН

Single

CARPARK

FLOOR PLAN LEGEND W Washing Machine F Fridge Provision

SD Study Desk

External 24 sqm Garage 23 sqm TOTAL

GROUND FLOOR

FIRST FLOOR

External 9 sqm TOTAL 67 sqm INTERNAL EXTERNAL

121 sqm 33 sqm TOTAL 154 sqm

SCALE 1:100 (A3)

COBURGQUARTER.COM.AU/THETERRACES

=uture=state

P Pantry