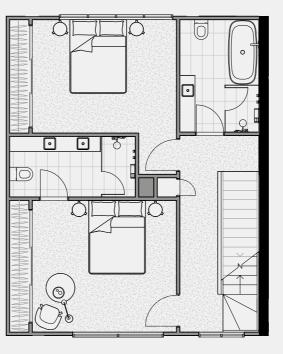

#### TERRACE NO.1

SECOND FLOOR

TERRACE

BATH

3

Double

CARPARK

FLOOR PLAN LEGEND

P Pantry

W Washing Machine F Fridge Provision

SD Study Desk

External 8 sqm Garage 35 sqm TOTAL

GROUND FLOOR

FIRST FLOOR 61 sqm External 13 sqm

TOTAL

SECOND FLOOR External TOTAL

0 sqm

61 sqm

TERRACE Internal 0 sqm External 20 sqm TOTAL 20 sqm

INTERNAL EXTERNAL TOTAL

186 sqm 41 sqm 227 sqm

Note: These plans are intended as a guide only. The dimensions and areas are approximate only and may not accurately represent the actual dimensions and areas of the apartments or the spaces within them and are subject to change without notice. In addition, locations of utilities may vary during construction and fittings and fixtures on these plans are for illustrative purposes only. The areas are generally measured in accordance with the Property Council of Australia method of measurement. Prospective purchasers must rely on their own enquiries and should refer to the Contract of Sale and its schedules for all matters to be included in the purchase price of the apartment, including plans, finishes, fixtures, fittings, appliances and other particulars of sale. Loose furniture and planters are not included. Extent of floor finishes may vary. External space and landscaping indicative only. Refer to level plans for further information.

74 sqm

COBURGQUARTER.COM.AU/THETERRACES