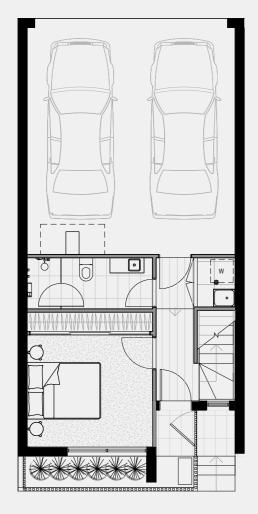

#### TERRACE NO.31

GROUND FLOOR

FIRST FLOOR

ВАТН

Single

CARPARK

FLOOR PLAN LEGEND W Washing Machine F Fridge Provision

SD Study Desk

External 24 sqm Garage 23 sqm TOTAL

GROUND FLOOR

FIRST FLOOR

External 9 sqm TOTAL 67 sqm INTERNAL EXTERNAL

121 sqm 33 sqm TOTAL 154 sqm

SCALE 1:100 (A3)

COBURGQUARTER.COM.AU/THETERRACES

=uture=state