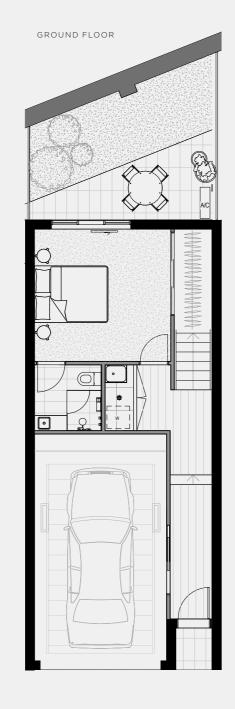

#### TERRACE NO.2

GROUND FLOOR

FIRST FLOOR

SECOND FLOOR

TERRACE

BATH

3

Double

CARPARK

FLOOR PLAN LEGEND

W Washing Machine F Fridge Provision SD Study Desk

P Pantry

GROUND FLOOR

External 8 sqm Garage 36 sqm TOTAL

FIRST FLOOR External

TOTAL

9 sqm 69 sqm SECOND FLOOR External TOTAL

0 sqm 60 sqm

TERRACE Internal 0 sqm External 20 sqm TOTAL 20 sqm

INTERNAL TOTAL

184 sqm EXTERNAL 37 sqm 221 sqm

Note: These plans are intended as a guide only. The dimensions and areas are approximate only and may not accurately represent the actual dimensions and areas of the apartments or the spaces within them and are subject to change without notice. In addition, locations of utilities may vary during construction and fittings and fixtures on these plans are for illustrative purposes only. The areas are generally measured in accordance with the Property Council of Australia method of measurement. Prospective purchasers must rely on their own enquiries and should refer to the Contract of Sale and its schedules for all matters to be included in the purchase price of the apartment, including plans, finishes, fixtures, fittings, appliances and other particulars of sale. Loose furniture and planters are not included. Extent of floor finishes may vary. External space and landscaping indicative only. Refer to level plans for further information.