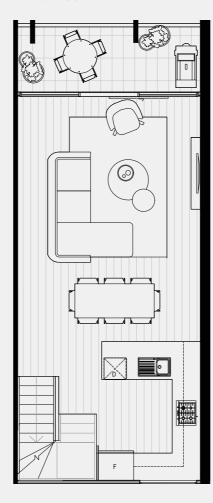

#### TERRACE NO.1

SECOND FLOOR

TERRACE

BATH

3

Double

CARPARK

FLOOR PLAN LEGEND

P Pantry

W Washing Machine F Fridge Provision

SD Study Desk

External 8 sqm Garage 35 sqm TOTAL

GROUND FLOOR

FIRST FLOOR 61 sqm External 13 sqm

TOTAL

SECOND FLOOR External TOTAL

0 sqm

61 sqm

TERRACE Internal 0 sqm External 20 sqm TOTAL 20 sqm

INTERNAL EXTERNAL TOTAL

186 sqm 41 sqm 227 sqm

Note: These plans are intended as a guide only. The dimensions and areas are approximate only and may not accurately represent the actual dimensions and areas of the apartments or the spaces within them and are subject to change without notice. In addition, locations of utilities may vary during construction and fittings and fixtures on these plans are for illustrative purposes only. The areas are generally measured in accordance with the Property Council of Australia method of measurement. Prospective purchasers must rely on their own enquiries and should refer to the Contract of Sale and its schedules for all matters to be included in the purchase price of the apartment, including plans, finishes, fixtures, fittings, appliances and other particulars of sale. Loose furniture and planters are not included. Extent of floor finishes may vary. External space and landscaping indicative only. Refer to level plans for further information.

74 sqm

COBURGQUARTER.COM.AU/THETERRACES