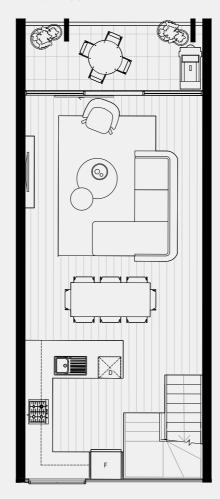

#### TERRACE NO.1

SECOND FLOOR

TERRACE

BATH

3

Double

CARPARK

FLOOR PLAN LEGEND

P Pantry

W Washing Machine F Fridge Provision

SD Study Desk

External 8 sqm Garage 35 sqm TOTAL

GROUND FLOOR

FIRST FLOOR 61 sqm External 13 sqm

TOTAL

SECOND FLOOR External TOTAL

0 sqm

61 sqm

TERRACE Internal 0 sqm External 20 sqm TOTAL 20 sqm

INTERNAL EXTERNAL TOTAL

186 sqm 41 sqm 227 sqm

Note: These plans are intended as a guide only. The dimensions and areas are approximate only and may not accurately represent the actual dimensions and areas of the apartments or the spaces within them and are subject to change without notice. In addition, locations of utilities may vary during construction and fittings and fixtures on these plans are for illustrative purposes only. The areas are generally measured in accordance with the Property Council of Australia method of measurement. Prospective purchasers must rely on their own enquiries and should refer to the Contract of Sale and its schedules for all matters to be included in the purchase price of the apartment, including plans, finishes, fixtures, fittings, appliances and other particulars of sale. Loose furniture and planters are not included. Extent of floor finishes may vary. External space and landscaping indicative only. Refer to level plans for further information.

74 sqm

COBURGQUARTER.COM.AU/THETERRACES