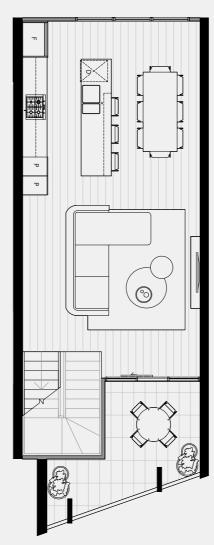

#### TERRACE NO.1

SECOND FLOOR

TERRACE

BATH

3

Double

CARPARK

FLOOR PLAN LEGEND

P Pantry

W Washing Machine F Fridge Provision

SD Study Desk

External 8 sqm Garage 35 sqm TOTAL

GROUND FLOOR

FIRST FLOOR 61 sqm External 13 sqm

TOTAL

SECOND FLOOR External TOTAL

0 sqm

61 sqm

TERRACE Internal 0 sqm External 20 sqm TOTAL 20 sqm

INTERNAL EXTERNAL TOTAL

186 sqm 41 sqm 227 sqm

Note: These plans are intended as a guide only. The dimensions and areas are approximate only and may not accurately represent the actual dimensions and areas of the apartments or the spaces within them and are subject to change without notice. In addition, locations of utilities may vary during construction and fittings and fixtures on these plans are for illustrative purposes only. The areas are generally measured in accordance with the Property Council of Australia method of measurement. Prospective purchasers must rely on their own enquiries and should refer to the Contract of Sale and its schedules for all matters to be included in the purchase price of the apartment, including plans, finishes, fixtures, fittings, appliances and other particulars of sale. Loose furniture and planters are not included. Extent of floor finishes may vary. External space and landscaping indicative only. Refer to level plans for further information.

74 sqm

COBURGQUARTER.COM.AU/THETERRACES