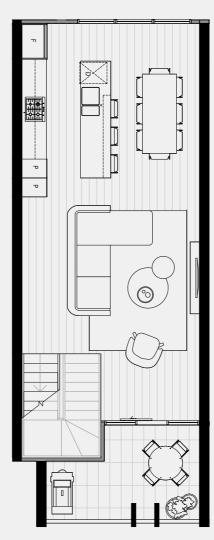

#### TERRACE NO.1

SECOND FLOOR

TERRACE

BATH

3

Double

CARPARK

FLOOR PLAN LEGEND

P Pantry

W Washing Machine F Fridge Provision

SD Study Desk

External 8 sqm Garage 35 sqm TOTAL

GROUND FLOOR

FIRST FLOOR 61 sqm External 13 sqm

TOTAL

SECOND FLOOR External TOTAL

0 sqm

61 sqm

TERRACE Internal 0 sqm External 20 sqm TOTAL 20 sqm

INTERNAL EXTERNAL TOTAL

186 sqm 41 sqm 227 sqm

Note: These plans are intended as a guide only. The dimensions and areas are approximate only and may not accurately represent the actual dimensions and areas of the apartments or the spaces within them and are subject to change without notice. In addition, locations of utilities may vary during construction and fittings and fixtures on these plans are for illustrative purposes only. The areas are generally measured in accordance with the Property Council of Australia method of measurement. Prospective purchasers must rely on their own enquiries and should refer to the Contract of Sale and its schedules for all matters to be included in the purchase price of the apartment, including plans, finishes, fixtures, fittings, appliances and other particulars of sale. Loose furniture and planters are not included. Extent of floor finishes may vary. External space and landscaping indicative only. Refer to level plans for further information.

74 sqm

COBURGQUARTER.COM.AU/THETERRACES