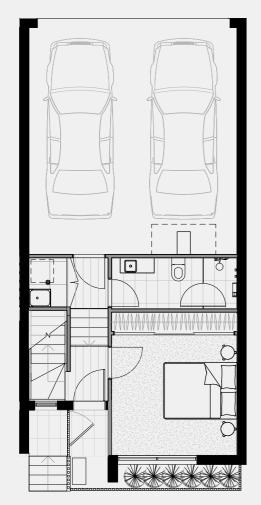

#### TERRACE NO.30

GROUND FLOOR

FIRST FLOOR

D

**2** 

CARPARK

I
Single

FLOOR PLAN LEGEND

D Dishwasher W Washing Machine
Provision
F Fridge
Provision
SD Study Desk

P Pantry

GROUND FLOOR

TOTAL

Internal 42 sqm External 31 sqm Garage 23 sqm FIRST FLOOR

External 9 sqm
TOTAL 70 sqm

INTERNAL EXTERNAL TOTAL

126 sqm 40 sqm 166 sqm

Note: These plans are intended as a guide only. The dimensions and areas are approximate only and may not accurately represent the actual dimensions and areas of the apartments or the spaces within them and are subject to change without notice. In addition, locations of utilities may vary during construction and fittings and fixtures on these plans are for illustrative purposes only. The areas are generally measured in accordance with the Property Council of Australia method of measurement. Prospective purchasers must rely on their own enquiries and should refer to the Contract of Sale and its schedules for all matters to be included in the purchase price of the apartment, including plans, finishes, fixtures, fittings, appliances and other particulars of sale. Loose furniture and planters are not included. Extent of floor finishes may vary. External space and landscaping indicative only. Refer to level plans for further information.

COBURGQUARTER.COM.AU/THETERRACES