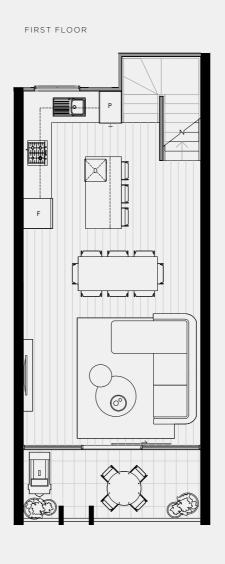

#### TERRACE NO.2

GROUND FLOOR

FIRST FLOOR

SECOND FLOOR

TERRACE

BATH

3

Double

CARPARK

FLOOR PLAN LEGEND

W Washing Machine F Fridge Provision SD Study Desk

P Pantry

GROUND FLOOR

External 8 sqm Garage 36 sqm TOTAL

FIRST FLOOR External

TOTAL

9 sqm 69 sqm SECOND FLOOR External TOTAL

0 sqm 60 sqm

TERRACE Internal 0 sqm External 20 sqm TOTAL 20 sqm

INTERNAL TOTAL

184 sqm EXTERNAL 37 sqm 221 sqm

Note: These plans are intended as a guide only. The dimensions and areas are approximate only and may not accurately represent the actual dimensions and areas of the apartments or the spaces within them and are subject to change without notice. In addition, locations of utilities may vary during construction and fittings and fixtures on these plans are for illustrative purposes only. The areas are generally measured in accordance with the Property Council of Australia method of measurement. Prospective purchasers must rely on their own enquiries and should refer to the Contract of Sale and its schedules for all matters to be included in the purchase price of the apartment, including plans, finishes, fixtures, fittings, appliances and other particulars of sale. Loose furniture and planters are not included. Extent of floor finishes may vary. External space and landscaping indicative only. Refer to level plans for further information.