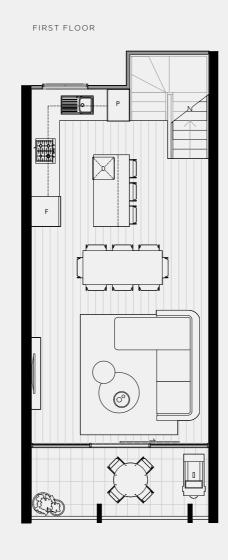

#### TERRACE NO.2

GROUND FLOOR

FIRST FLOOR

SECOND FLOOR

TERRACE

BATH

3

Double

CARPARK

FLOOR PLAN LEGEND

W Washing Machine F Fridge Provision SD Study Desk

P Pantry

GROUND FLOOR

External 8 sqm Garage 36 sqm TOTAL

FIRST FLOOR External

TOTAL

9 sqm 69 sqm SECOND FLOOR External TOTAL

0 sqm 60 sqm

TERRACE Internal 0 sqm External 20 sqm TOTAL 20 sqm

INTERNAL TOTAL

184 sqm EXTERNAL 37 sqm 221 sqm

Note: These plans are intended as a guide only. The dimensions and areas are approximate only and may not accurately represent the actual dimensions and areas of the apartments or the spaces within them and are subject to change without notice. In addition, locations of utilities may vary during construction and fittings and fixtures on these plans are for illustrative purposes only. The areas are generally measured in accordance with the Property Council of Australia method of measurement. Prospective purchasers must rely on their own enquiries and should refer to the Contract of Sale and its schedules for all matters to be included in the purchase price of the apartment, including plans, finishes, fixtures, fittings, appliances and other particulars of sale. Loose furniture and planters are not included. Extent of floor finishes may vary. External space and landscaping indicative only. Refer to level plans for further information.