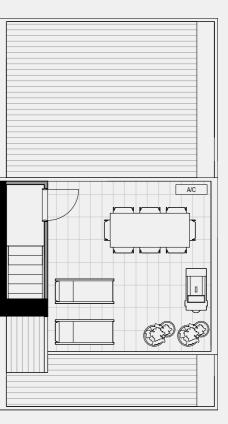

#### TERRACE NO.1

SECOND FLOOR

TERRACE

BATH

3

Double

CARPARK

FLOOR PLAN LEGEND

P Pantry

W Washing Machine F Fridge Provision

SD Study Desk

External 8 sqm Garage 35 sqm TOTAL

GROUND FLOOR

FIRST FLOOR 61 sqm External 13 sqm

TOTAL

SECOND FLOOR External TOTAL

0 sqm

61 sqm

TERRACE Internal 0 sqm External 20 sqm TOTAL 20 sqm

INTERNAL EXTERNAL TOTAL

186 sqm 41 sqm 227 sqm

Note: These plans are intended as a guide only. The dimensions and areas are approximate only and may not accurately represent the actual dimensions and areas of the apartments or the spaces within them and are subject to change without notice. In addition, locations of utilities may vary during construction and fittings and fixtures on these plans are for illustrative purposes only. The areas are generally measured in accordance with the Property Council of Australia method of measurement. Prospective purchasers must rely on their own enquiries and should refer to the Contract of Sale and its schedules for all matters to be included in the purchase price of the apartment, including plans, finishes, fixtures, fittings, appliances and other particulars of sale. Loose furniture and planters are not included. Extent of floor finishes may vary. External space and landscaping indicative only. Refer to level plans for further information.

74 sqm

COBURGQUARTER.COM.AU/THETERRACES