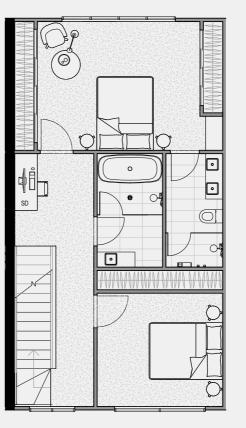

#### TERRACE NO.1

SECOND FLOOR

TERRACE

BATH

3

Double

CARPARK

FLOOR PLAN LEGEND

P Pantry

W Washing Machine F Fridge Provision

SD Study Desk

External 8 sqm Garage 35 sqm TOTAL

GROUND FLOOR

FIRST FLOOR 61 sqm External 13 sqm

TOTAL

SECOND FLOOR External TOTAL

0 sqm

61 sqm

TERRACE Internal 0 sqm External 20 sqm TOTAL 20 sqm

INTERNAL EXTERNAL TOTAL

186 sqm 41 sqm 227 sqm

Note: These plans are intended as a guide only. The dimensions and areas are approximate only and may not accurately represent the actual dimensions and areas of the apartments or the spaces within them and are subject to change without notice. In addition, locations of utilities may vary during construction and fittings and fixtures on these plans are for illustrative purposes only. The areas are generally measured in accordance with the Property Council of Australia method of measurement. Prospective purchasers must rely on their own enquiries and should refer to the Contract of Sale and its schedules for all matters to be included in the purchase price of the apartment, including plans, finishes, fixtures, fittings, appliances and other particulars of sale. Loose furniture and planters are not included. Extent of floor finishes may vary. External space and landscaping indicative only. Refer to level plans for further information.

74 sqm

COBURGQUARTER.COM.AU/THETERRACES