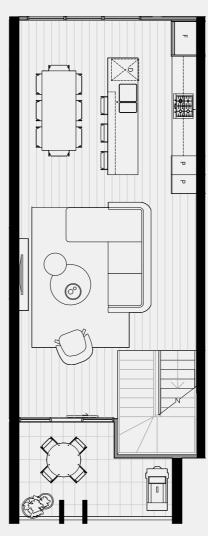

#### TERRACE NO.1

SECOND FLOOR

TERRACE

BATH

3

Double

CARPARK

FLOOR PLAN LEGEND

P Pantry

W Washing Machine F Fridge Provision

SD Study Desk

External 8 sqm Garage 35 sqm TOTAL

GROUND FLOOR

FIRST FLOOR 61 sqm External 13 sqm

TOTAL

SECOND FLOOR External TOTAL

0 sqm

61 sqm

TERRACE Internal 0 sqm External 20 sqm TOTAL 20 sqm

INTERNAL EXTERNAL TOTAL

186 sqm 41 sqm 227 sqm

Note: These plans are intended as a guide only. The dimensions and areas are approximate only and may not accurately represent the actual dimensions and areas of the apartments or the spaces within them and are subject to change without notice. In addition, locations of utilities may vary during construction and fittings and fixtures on these plans are for illustrative purposes only. The areas are generally measured in accordance with the Property Council of Australia method of measurement. Prospective purchasers must rely on their own enquiries and should refer to the Contract of Sale and its schedules for all matters to be included in the purchase price of the apartment, including plans, finishes, fixtures, fittings, appliances and other particulars of sale. Loose furniture and planters are not included. Extent of floor finishes may vary. External space and landscaping indicative only. Refer to level plans for further information.

74 sqm

COBURGQUARTER.COM.AU/THETERRACES