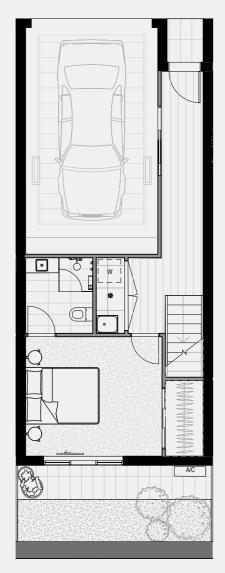

#### TERRACE NO.1

SECOND FLOOR

TERRACE

BATH

3

Double

CARPARK

FLOOR PLAN LEGEND

P Pantry

W Washing Machine F Fridge Provision

SD Study Desk

External 8 sqm Garage 35 sqm TOTAL

GROUND FLOOR

FIRST FLOOR 61 sqm External 13 sqm

TOTAL

SECOND FLOOR External TOTAL

0 sqm

61 sqm

TERRACE Internal 0 sqm External 20 sqm TOTAL 20 sqm

INTERNAL EXTERNAL TOTAL

186 sqm 41 sqm 227 sqm

Note: These plans are intended as a guide only. The dimensions and areas are approximate only and may not accurately represent the actual dimensions and areas of the apartments or the spaces within them and are subject to change without notice. In addition, locations of utilities may vary during construction and fittings and fixtures on these plans are for illustrative purposes only. The areas are generally measured in accordance with the Property Council of Australia method of measurement. Prospective purchasers must rely on their own enquiries and should refer to the Contract of Sale and its schedules for all matters to be included in the purchase price of the apartment, including plans, finishes, fixtures, fittings, appliances and other particulars of sale. Loose furniture and planters are not included. Extent of floor finishes may vary. External space and landscaping indicative only. Refer to level plans for further information.

74 sqm

COBURGQUARTER.COM.AU/THETERRACES