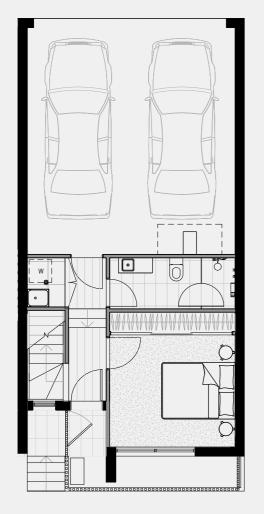

#### TERRACE NO.30

GROUND FLOOR

FIRST FLOOR

D

**2** 

CARPARK

I
Single

FLOOR PLAN LEGEND

D Dishwasher W Washing Machine
Provision
F Fridge
Provision
SD Study Desk

P Pantry

GROUND FLOOR

TOTAL

Internal 42 sqm External 31 sqm Garage 23 sqm FIRST FLOOR

External 9 sqm
TOTAL 70 sqm

INTERNAL EXTERNAL TOTAL

126 sqm 40 sqm 166 sqm

Note: These plans are intended as a guide only. The dimensions and areas are approximate only and may not accurately represent the actual dimensions and areas of the apartments or the spaces within them and are subject to change without notice. In addition, locations of utilities may vary during construction and fittings and fixtures on these plans are for illustrative purposes only. The areas are generally measured in accordance with the Property Council of Australia method of measurement. Prospective purchasers must rely on their own enquiries and should refer to the Contract of Sale and its schedules for all matters to be included in the purchase price of the apartment, including plans, finishes, fixtures, fittings, appliances and other particulars of sale. Loose furniture and planters are not included. Extent of floor finishes may vary. External space and landscaping indicative only. Refer to level plans for further information.

COBURGQUARTER.COM.AU/THETERRACES