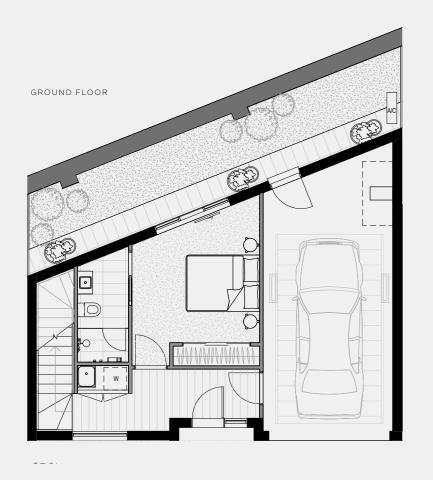

#### TERRACE NO.1

SECOND FLOOR

TERRACE

BATH

3

Double

CARPARK

FLOOR PLAN LEGEND

P Pantry

W Washing Machine F Fridge Provision

SD Study Desk

External 8 sqm Garage 35 sqm TOTAL

GROUND FLOOR

FIRST FLOOR 61 sqm External 13 sqm

TOTAL

SECOND FLOOR External TOTAL

0 sqm

61 sqm

TERRACE Internal 0 sqm External 20 sqm TOTAL 20 sqm

INTERNAL EXTERNAL TOTAL

186 sqm 41 sqm 227 sqm

Note: These plans are intended as a guide only. The dimensions and areas are approximate only and may not accurately represent the actual dimensions and areas of the apartments or the spaces within them and are subject to change without notice. In addition, locations of utilities may vary during construction and fittings and fixtures on these plans are for illustrative purposes only. The areas are generally measured in accordance with the Property Council of Australia method of measurement. Prospective purchasers must rely on their own enquiries and should refer to the Contract of Sale and its schedules for all matters to be included in the purchase price of the apartment, including plans, finishes, fixtures, fittings, appliances and other particulars of sale. Loose furniture and planters are not included. Extent of floor finishes may vary. External space and landscaping indicative only. Refer to level plans for further information.