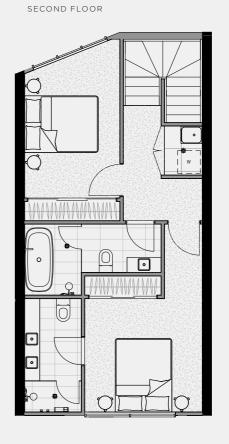

#### TERRACE NO.1

SECOND FLOOR

TERRACE

BATH

3

Double

CARPARK

FLOOR PLAN LEGEND

P Pantry

W Washing Machine F Fridge Provision

SD Study Desk

External 8 sqm Garage 35 sqm TOTAL

GROUND FLOOR

FIRST FLOOR 61 sqm External 13 sqm

TOTAL

SECOND FLOOR External TOTAL

0 sqm

61 sqm

TERRACE Internal 0 sqm External 20 sqm TOTAL 20 sqm

INTERNAL EXTERNAL TOTAL

186 sqm 41 sqm 227 sqm

Note: These plans are intended as a guide only. The dimensions and areas are approximate only and may not accurately represent the actual dimensions and areas of the apartments or the spaces within them and are subject to change without notice. In addition, locations of utilities may vary during construction and fittings and fixtures on these plans are for illustrative purposes only. The areas are generally measured in accordance with the Property Council of Australia method of measurement. Prospective purchasers must rely on their own enquiries and should refer to the Contract of Sale and its schedules for all matters to be included in the purchase price of the apartment, including plans, finishes, fixtures, fittings, appliances and other particulars of sale. Loose furniture and planters are not included. Extent of floor finishes may vary. External space and landscaping indicative only. Refer to level plans for further information.