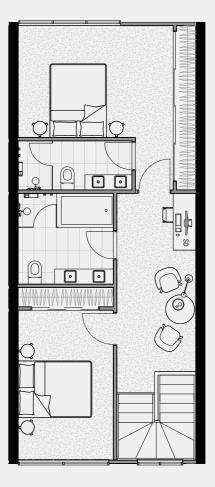

#### TERRACE NO.1

SECOND FLOOR

TERRACE

BATH

3

Double

CARPARK

FLOOR PLAN LEGEND

P Pantry

W Washing Machine F Fridge Provision

SD Study Desk

External 8 sqm Garage 35 sqm TOTAL

GROUND FLOOR

FIRST FLOOR 61 sqm External 13 sqm

TOTAL

SECOND FLOOR External TOTAL

0 sqm

61 sqm

TERRACE Internal 0 sqm External 20 sqm TOTAL 20 sqm

INTERNAL EXTERNAL TOTAL

186 sqm 41 sqm 227 sqm

Note: These plans are intended as a guide only. The dimensions and areas are approximate only and may not accurately represent the actual dimensions and areas of the apartments or the spaces within them and are subject to change without notice. In addition, locations of utilities may vary during construction and fittings and fixtures on these plans are for illustrative purposes only. The areas are generally measured in accordance with the Property Council of Australia method of measurement. Prospective purchasers must rely on their own enquiries and should refer to the Contract of Sale and its schedules for all matters to be included in the purchase price of the apartment, including plans, finishes, fixtures, fittings, appliances and other particulars of sale. Loose furniture and planters are not included. Extent of floor finishes may vary. External space and landscaping indicative only. Refer to level plans for further information.

74 sqm

COBURGQUARTER.COM.AU/THETERRACES