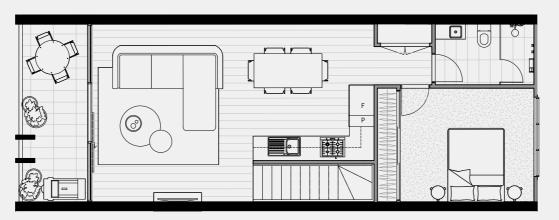

#### TERRACE NO.2

GROUND FLOOR

FIRST FLOOR

SECOND FLOOR

TERRACE

BATH

3

Double

CARPARK

FLOOR PLAN LEGEND

W Washing Machine F Fridge Provision SD Study Desk

P Pantry

GROUND FLOOR

External 8 sqm Garage 36 sqm TOTAL

FIRST FLOOR External

TOTAL

9 sqm 69 sqm SECOND FLOOR External TOTAL

0 sqm 60 sqm

TERRACE Internal 0 sqm External 20 sqm TOTAL 20 sqm

INTERNAL TOTAL

184 sqm EXTERNAL 37 sqm 221 sqm

Note: These plans are intended as a guide only. The dimensions and areas are approximate only and may not accurately represent the actual dimensions and areas of the apartments or the spaces within them and are subject to change without notice. In addition, locations of utilities may vary during construction and fittings and fixtures on these plans are for illustrative purposes only. The areas are generally measured in accordance with the Property Council of Australia method of measurement. Prospective purchasers must rely on their own enquiries and should refer to the Contract of Sale and its schedules for all matters to be included in the purchase price of the apartment, including plans, finishes, fixtures, fittings, appliances and other particulars of sale. Loose furniture and planters are not included. Extent of floor finishes may vary. External space and landscaping indicative only. Refer to level plans for further information.

COBURGQUARTER.COM.AU/THETERRACES