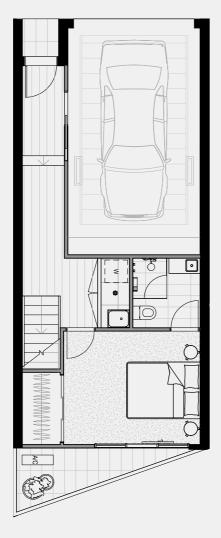

#### TERRACE NO.1

SECOND FLOOR

TERRACE

BATH

3

Double

CARPARK

FLOOR PLAN LEGEND

P Pantry

W Washing Machine F Fridge Provision

SD Study Desk

External 8 sqm Garage 35 sqm TOTAL

GROUND FLOOR

FIRST FLOOR 61 sqm External 13 sqm

TOTAL

SECOND FLOOR External TOTAL

0 sqm

61 sqm

TERRACE Internal 0 sqm External 20 sqm TOTAL 20 sqm

INTERNAL EXTERNAL TOTAL

186 sqm 41 sqm 227 sqm

Note: These plans are intended as a guide only. The dimensions and areas are approximate only and may not accurately represent the actual dimensions and areas of the apartments or the spaces within them and are subject to change without notice. In addition, locations of utilities may vary during construction and fittings and fixtures on these plans are for illustrative purposes only. The areas are generally measured in accordance with the Property Council of Australia method of measurement. Prospective purchasers must rely on their own enquiries and should refer to the Contract of Sale and its schedules for all matters to be included in the purchase price of the apartment, including plans, finishes, fixtures, fittings, appliances and other particulars of sale. Loose furniture and planters are not included. Extent of floor finishes may vary. External space and landscaping indicative only. Refer to level plans for further information.

74 sqm

COBURGQUARTER.COM.AU/THETERRACES