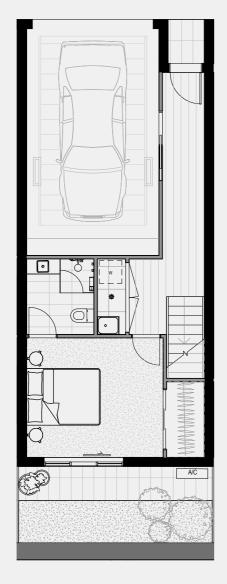

#### TERRACE NO.1

SECOND FLOOR

TERRACE

BATH

3

Double

CARPARK

FLOOR PLAN LEGEND

P Pantry

W Washing Machine F Fridge Provision

SD Study Desk

External 8 sqm Garage 35 sqm TOTAL

GROUND FLOOR

FIRST FLOOR 61 sqm External 13 sqm

TOTAL

SECOND FLOOR External TOTAL

0 sqm

61 sqm

TERRACE Internal 0 sqm External 20 sqm TOTAL 20 sqm

INTERNAL EXTERNAL TOTAL

186 sqm 41 sqm 227 sqm

Note: These plans are intended as a guide only. The dimensions and areas are approximate only and may not accurately represent the actual dimensions and areas of the apartments or the spaces within them and are subject to change without notice. In addition, locations of utilities may vary during construction and fittings and fixtures on these plans are for illustrative purposes only. The areas are generally measured in accordance with the Property Council of Australia method of measurement. Prospective purchasers must rely on their own enquiries and should refer to the Contract of Sale and its schedules for all matters to be included in the purchase price of the apartment, including plans, finishes, fixtures, fittings, appliances and other particulars of sale. Loose furniture and planters are not included. Extent of floor finishes may vary. External space and landscaping indicative only. Refer to level plans for further information.

74 sqm

COBURGQUARTER.COM.AU/THETERRACES