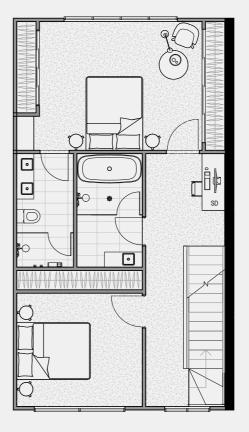

#### TERRACE NO.1

SECOND FLOOR

TERRACE

BATH

3

Double

CARPARK

FLOOR PLAN LEGEND

P Pantry

W Washing Machine F Fridge Provision

SD Study Desk

External 8 sqm Garage 35 sqm TOTAL

GROUND FLOOR

FIRST FLOOR 61 sqm External 13 sqm

TOTAL

SECOND FLOOR External TOTAL

0 sqm

61 sqm

TERRACE Internal 0 sqm External 20 sqm TOTAL 20 sqm

INTERNAL EXTERNAL TOTAL

186 sqm 41 sqm 227 sqm

Note: These plans are intended as a guide only. The dimensions and areas are approximate only and may not accurately represent the actual dimensions and areas of the apartments or the spaces within them and are subject to change without notice. In addition, locations of utilities may vary during construction and fittings and fixtures on these plans are for illustrative purposes only. The areas are generally measured in accordance with the Property Council of Australia method of measurement. Prospective purchasers must rely on their own enquiries and should refer to the Contract of Sale and its schedules for all matters to be included in the purchase price of the apartment, including plans, finishes, fixtures, fittings, appliances and other particulars of sale. Loose furniture and planters are not included. Extent of floor finishes may vary. External space and landscaping indicative only. Refer to level plans for further information.

74 sqm

COBURGQUARTER.COM.AU/THETERRACES