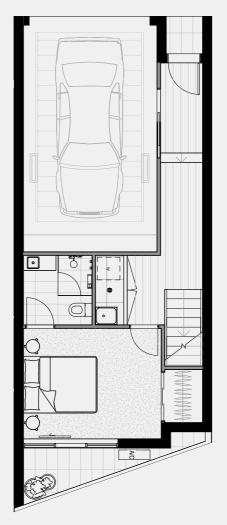

#### TERRACE NO.1

SECOND FLOOR

TERRACE

BATH

3

Double

CARPARK

FLOOR PLAN LEGEND

P Pantry

W Washing Machine F Fridge Provision

SD Study Desk

External 8 sqm Garage 35 sqm TOTAL

GROUND FLOOR

FIRST FLOOR 61 sqm External 13 sqm

TOTAL

SECOND FLOOR External TOTAL

0 sqm

61 sqm

TERRACE Internal 0 sqm External 20 sqm TOTAL 20 sqm

INTERNAL EXTERNAL TOTAL

186 sqm 41 sqm 227 sqm

Note: These plans are intended as a guide only. The dimensions and areas are approximate only and may not accurately represent the actual dimensions and areas of the apartments or the spaces within them and are subject to change without notice. In addition, locations of utilities may vary during construction and fittings and fixtures on these plans are for illustrative purposes only. The areas are generally measured in accordance with the Property Council of Australia method of measurement. Prospective purchasers must rely on their own enquiries and should refer to the Contract of Sale and its schedules for all matters to be included in the purchase price of the apartment, including plans, finishes, fixtures, fittings, appliances and other particulars of sale. Loose furniture and planters are not included. Extent of floor finishes may vary. External space and landscaping indicative only. Refer to level plans for further information.

74 sqm

COBURGQUARTER.COM.AU/THETERRACES