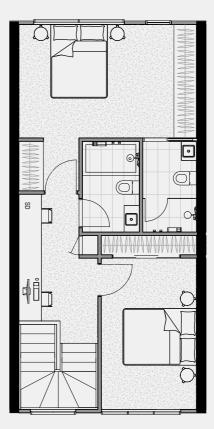

#### TERRACE NO.1

SECOND FLOOR

TERRACE

BATH

3

Double

CARPARK

FLOOR PLAN LEGEND

P Pantry

W Washing Machine F Fridge Provision

SD Study Desk

External 8 sqm Garage 35 sqm TOTAL

GROUND FLOOR

FIRST FLOOR 61 sqm External 13 sqm

TOTAL

SECOND FLOOR External TOTAL

0 sqm

61 sqm

TERRACE Internal 0 sqm External 20 sqm TOTAL 20 sqm

INTERNAL EXTERNAL TOTAL

186 sqm 41 sqm 227 sqm

Note: These plans are intended as a guide only. The dimensions and areas are approximate only and may not accurately represent the actual dimensions and areas of the apartments or the spaces within them and are subject to change without notice. In addition, locations of utilities may vary during construction and fittings and fixtures on these plans are for illustrative purposes only. The areas are generally measured in accordance with the Property Council of Australia method of measurement. Prospective purchasers must rely on their own enquiries and should refer to the Contract of Sale and its schedules for all matters to be included in the purchase price of the apartment, including plans, finishes, fixtures, fittings, appliances and other particulars of sale. Loose furniture and planters are not included. Extent of floor finishes may vary. External space and landscaping indicative only. Refer to level plans for further information.

74 sqm

COBURGQUARTER.COM.AU/THETERRACES