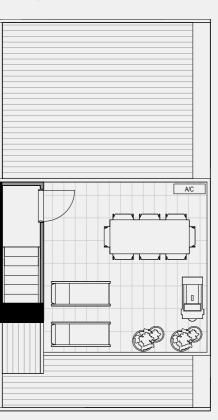

#### TERRACE NO.1

SECOND FLOOR

TERRACE

BATH

3

Double

CARPARK

FLOOR PLAN LEGEND

P Pantry

W Washing Machine F Fridge Provision

SD Study Desk

External 8 sqm Garage 35 sqm TOTAL

GROUND FLOOR

FIRST FLOOR 61 sqm External 13 sqm

TOTAL

SECOND FLOOR External TOTAL

0 sqm

61 sqm

TERRACE Internal 0 sqm External 20 sqm TOTAL 20 sqm

INTERNAL EXTERNAL TOTAL

186 sqm 41 sqm 227 sqm

Note: These plans are intended as a guide only. The dimensions and areas are approximate only and may not accurately represent the actual dimensions and areas of the apartments or the spaces within them and are subject to change without notice. In addition, locations of utilities may vary during construction and fittings and fixtures on these plans are for illustrative purposes only. The areas are generally measured in accordance with the Property Council of Australia method of measurement. Prospective purchasers must rely on their own enquiries and should refer to the Contract of Sale and its schedules for all matters to be included in the purchase price of the apartment, including plans, finishes, fixtures, fittings, appliances and other particulars of sale. Loose furniture and planters are not included. Extent of floor finishes may vary. External space and landscaping indicative only. Refer to level plans for further information.

74 sqm

COBURGQUARTER.COM.AU/THETERRACES