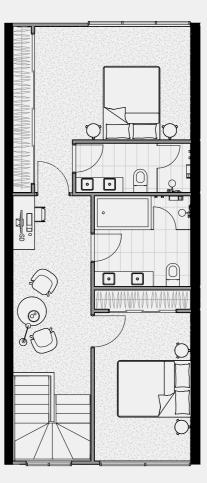

#### TERRACE NO.1

SECOND FLOOR

TERRACE

BATH

3

Double

CARPARK

FLOOR PLAN LEGEND

P Pantry

W Washing Machine F Fridge Provision

SD Study Desk

External 8 sqm Garage 35 sqm TOTAL

GROUND FLOOR

FIRST FLOOR 61 sqm External 13 sqm

TOTAL

SECOND FLOOR External TOTAL

0 sqm

61 sqm

TERRACE Internal 0 sqm External 20 sqm TOTAL 20 sqm

INTERNAL EXTERNAL TOTAL

186 sqm 41 sqm 227 sqm

Note: These plans are intended as a guide only. The dimensions and areas are approximate only and may not accurately represent the actual dimensions and areas of the apartments or the spaces within them and are subject to change without notice. In addition, locations of utilities may vary during construction and fittings and fixtures on these plans are for illustrative purposes only. The areas are generally measured in accordance with the Property Council of Australia method of measurement. Prospective purchasers must rely on their own enquiries and should refer to the Contract of Sale and its schedules for all matters to be included in the purchase price of the apartment, including plans, finishes, fixtures, fittings, appliances and other particulars of sale. Loose furniture and planters are not included. Extent of floor finishes may vary. External space and landscaping indicative only. Refer to level plans for further information.

74 sqm

COBURGQUARTER.COM.AU/THETERRACES