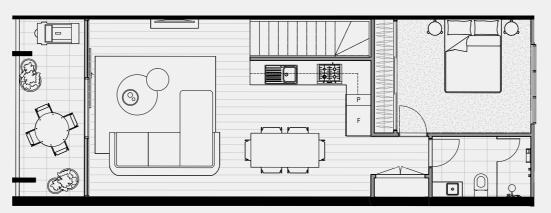

#### TERRACE NO.1

SECOND FLOOR

TERRACE

BATH

3

Double

CARPARK

FLOOR PLAN LEGEND

P Pantry

W Washing Machine F Fridge Provision

SD Study Desk

External 8 sqm Garage 35 sqm TOTAL

GROUND FLOOR

FIRST FLOOR 61 sqm External 13 sqm

TOTAL

SECOND FLOOR External TOTAL

0 sqm

61 sqm

TERRACE Internal 0 sqm External 20 sqm TOTAL 20 sqm

INTERNAL EXTERNAL TOTAL

186 sqm 41 sqm 227 sqm

Note: These plans are intended as a guide only. The dimensions and areas are approximate only and may not accurately represent the actual dimensions and areas of the apartments or the spaces within them and are subject to change without notice. In addition, locations of utilities may vary during construction and fittings and fixtures on these plans are for illustrative purposes only. The areas are generally measured in accordance with the Property Council of Australia method of measurement. Prospective purchasers must rely on their own enquiries and should refer to the Contract of Sale and its schedules for all matters to be included in the purchase price of the apartment, including plans, finishes, fixtures, fittings, appliances and other particulars of sale. Loose furniture and planters are not included. Extent of floor finishes may vary. External space and landscaping indicative only. Refer to level plans for further information.

74 sqm

COBURGQUARTER.COM.AU/THETERRACES