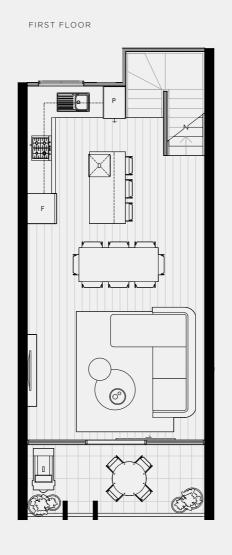

#### TERRACE NO.2

GROUND FLOOR

FIRST FLOOR

SECOND FLOOR

TERRACE

BATH

3

Double

CARPARK

FLOOR PLAN LEGEND

W Washing Machine F Fridge Provision SD Study Desk

P Pantry

GROUND FLOOR

External 8 sqm Garage 36 sqm TOTAL

FIRST FLOOR External

TOTAL

9 sqm 69 sqm SECOND FLOOR External TOTAL

0 sqm 60 sqm

TERRACE Internal 0 sqm External 20 sqm TOTAL 20 sqm

INTERNAL TOTAL

184 sqm EXTERNAL 37 sqm 221 sqm

Note: These plans are intended as a guide only. The dimensions and areas are approximate only and may not accurately represent the actual dimensions and areas of the apartments or the spaces within them and are subject to change without notice. In addition, locations of utilities may vary during construction and fittings and fixtures on these plans are for illustrative purposes only. The areas are generally measured in accordance with the Property Council of Australia method of measurement. Prospective purchasers must rely on their own enquiries and should refer to the Contract of Sale and its schedules for all matters to be included in the purchase price of the apartment, including plans, finishes, fixtures, fittings, appliances and other particulars of sale. Loose furniture and planters are not included. Extent of floor finishes may vary. External space and landscaping indicative only. Refer to level plans for further information.