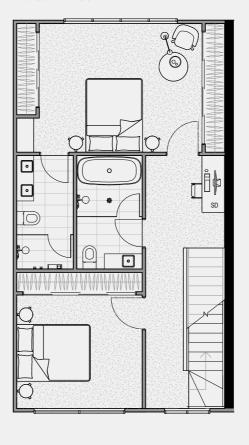

#### TERRACE NO.31

GROUND FLOOR

FIRST FLOOR

ВАТН

Single

CARPARK

FLOOR PLAN LEGEND W Washing Machine F Fridge Provision

SD Study Desk

External 24 sqm Garage 23 sqm TOTAL

GROUND FLOOR

FIRST FLOOR

External 9 sqm TOTAL 67 sqm INTERNAL EXTERNAL

121 sqm 33 sqm TOTAL 154 sqm

SCALE 1:100 (A3)

COBURGQUARTER.COM.AU/THETERRACES

=uture=state