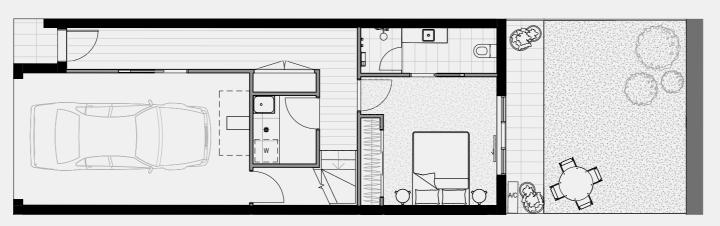

#### TERRACE NO.1

SECOND FLOOR

TERRACE

BATH

3

Double

CARPARK

FLOOR PLAN LEGEND

P Pantry

W Washing Machine F Fridge Provision

SD Study Desk

External 8 sqm Garage 35 sqm TOTAL

GROUND FLOOR

FIRST FLOOR 61 sqm External 13 sqm

TOTAL

SECOND FLOOR External TOTAL

0 sqm

61 sqm

TERRACE Internal 0 sqm External 20 sqm TOTAL 20 sqm

INTERNAL EXTERNAL TOTAL

186 sqm 41 sqm 227 sqm

Note: These plans are intended as a guide only. The dimensions and areas are approximate only and may not accurately represent the actual dimensions and areas of the apartments or the spaces within them and are subject to change without notice. In addition, locations of utilities may vary during construction and fittings and fixtures on these plans are for illustrative purposes only. The areas are generally measured in accordance with the Property Council of Australia method of measurement. Prospective purchasers must rely on their own enquiries and should refer to the Contract of Sale and its schedules for all matters to be included in the purchase price of the apartment, including plans, finishes, fixtures, fittings, appliances and other particulars of sale. Loose furniture and planters are not included. Extent of floor finishes may vary. External space and landscaping indicative only. Refer to level plans for further information.

74 sqm

COBURGQUARTER.COM.AU/THETERRACES