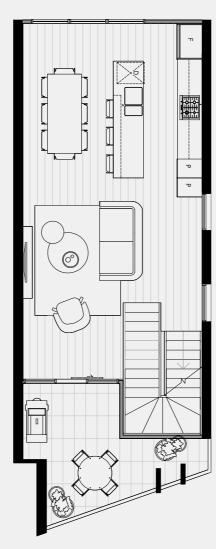

#### TERRACE NO.1

SECOND FLOOR

TERRACE

BATH

3

Double

CARPARK

FLOOR PLAN LEGEND

P Pantry

W Washing Machine F Fridge Provision

SD Study Desk

External 8 sqm Garage 35 sqm TOTAL

GROUND FLOOR

FIRST FLOOR 61 sqm External 13 sqm

TOTAL

SECOND FLOOR External TOTAL

0 sqm

61 sqm

TERRACE Internal 0 sqm External 20 sqm TOTAL 20 sqm

INTERNAL EXTERNAL TOTAL

186 sqm 41 sqm 227 sqm

Note: These plans are intended as a guide only. The dimensions and areas are approximate only and may not accurately represent the actual dimensions and areas of the apartments or the spaces within them and are subject to change without notice. In addition, locations of utilities may vary during construction and fittings and fixtures on these plans are for illustrative purposes only. The areas are generally measured in accordance with the Property Council of Australia method of measurement. Prospective purchasers must rely on their own enquiries and should refer to the Contract of Sale and its schedules for all matters to be included in the purchase price of the apartment, including plans, finishes, fixtures, fittings, appliances and other particulars of sale. Loose furniture and planters are not included. Extent of floor finishes may vary. External space and landscaping indicative only. Refer to level plans for further information.

74 sqm

COBURGQUARTER.COM.AU/THETERRACES