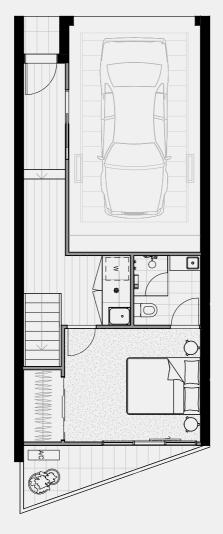

#### TERRACE NO.1

SECOND FLOOR

TERRACE

BATH

3

Double

CARPARK

FLOOR PLAN LEGEND

P Pantry

W Washing Machine F Fridge Provision

SD Study Desk

External 8 sqm Garage 35 sqm TOTAL

GROUND FLOOR

FIRST FLOOR 61 sqm External 13 sqm

TOTAL

SECOND FLOOR External TOTAL

0 sqm

61 sqm

TERRACE Internal 0 sqm External 20 sqm TOTAL 20 sqm

INTERNAL EXTERNAL TOTAL

186 sqm 41 sqm 227 sqm

Note: These plans are intended as a guide only. The dimensions and areas are approximate only and may not accurately represent the actual dimensions and areas of the apartments or the spaces within them and are subject to change without notice. In addition, locations of utilities may vary during construction and fittings and fixtures on these plans are for illustrative purposes only. The areas are generally measured in accordance with the Property Council of Australia method of measurement. Prospective purchasers must rely on their own enquiries and should refer to the Contract of Sale and its schedules for all matters to be included in the purchase price of the apartment, including plans, finishes, fixtures, fittings, appliances and other particulars of sale. Loose furniture and planters are not included. Extent of floor finishes may vary. External space and landscaping indicative only. Refer to level plans for further information.

74 sqm

COBURGQUARTER.COM.AU/THETERRACES