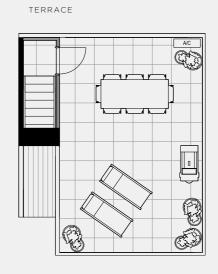

0 sqm

61 sqm

TERRACE Internal 0 sqm External 20 sqm TOTAL 20 sqm

INTERNAL EXTERNAL TOTAL

186 sqm 41 sqm 227 sqm

Note: These plans are intended as a guide only. The dimensions and areas are approximate only and may not accurately represent the actual dimensions and areas of the apartments or the spaces within them and are subject to change without notice. In addition, locations of utilities may vary during construction and fittings and fixtures on these plans are for illustrative purposes only. The areas are generally measured in accordance with the Property Council of Australia method of measurement. Prospective purchasers must rely on their own enquiries and should refer to the Contract of Sale and its schedules for all matters to be included in the purchase price of the apartment, including plans, finishes, fixtures, fittings, appliances and other particulars of sale. Loose furniture and planters are not included. Extent of floor finishes may vary. External space and landscaping indicative only. Refer to level plans for further information.