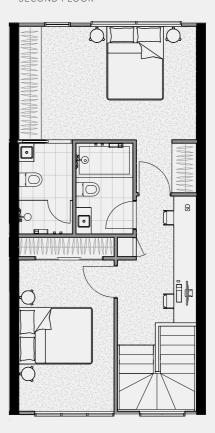

#### TERRACE NO.1

SECOND FLOOR

TERRACE

BATH

3

Double

CARPARK

FLOOR PLAN LEGEND

P Pantry

W Washing Machine F Fridge Provision

SD Study Desk

External 8 sqm Garage 35 sqm TOTAL

GROUND FLOOR

FIRST FLOOR 61 sqm External 13 sqm

TOTAL

SECOND FLOOR External TOTAL

0 sqm

61 sqm

TERRACE Internal 0 sqm External 20 sqm TOTAL 20 sqm

INTERNAL EXTERNAL TOTAL

186 sqm 41 sqm 227 sqm

Note: These plans are intended as a guide only. The dimensions and areas are approximate only and may not accurately represent the actual dimensions and areas of the apartments or the spaces within them and are subject to change without notice. In addition, locations of utilities may vary during construction and fittings and fixtures on these plans are for illustrative purposes only. The areas are generally measured in accordance with the Property Council of Australia method of measurement. Prospective purchasers must rely on their own enquiries and should refer to the Contract of Sale and its schedules for all matters to be included in the purchase price of the apartment, including plans, finishes, fixtures, fittings, appliances and other particulars of sale. Loose furniture and planters are not included. Extent of floor finishes may vary. External space and landscaping indicative only. Refer to level plans for further information.

74 sqm

COBURGQUARTER.COM.AU/THETERRACES