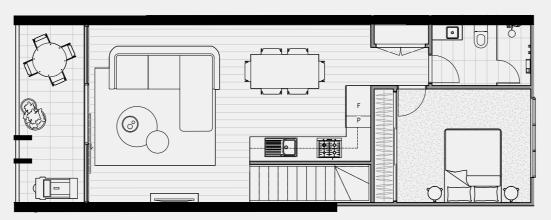

#### TERRACE NO.1

SECOND FLOOR

TERRACE

BATH

3

Double

CARPARK

FLOOR PLAN LEGEND

P Pantry

W Washing Machine F Fridge Provision

SD Study Desk

External 8 sqm Garage 35 sqm TOTAL

GROUND FLOOR

FIRST FLOOR 61 sqm External 13 sqm

TOTAL

SECOND FLOOR External TOTAL

0 sqm

61 sqm

TERRACE Internal 0 sqm External 20 sqm TOTAL 20 sqm

INTERNAL EXTERNAL TOTAL

186 sqm 41 sqm 227 sqm

Note: These plans are intended as a guide only. The dimensions and areas are approximate only and may not accurately represent the actual dimensions and areas of the apartments or the spaces within them and are subject to change without notice. In addition, locations of utilities may vary during construction and fittings and fixtures on these plans are for illustrative purposes only. The areas are generally measured in accordance with the Property Council of Australia method of measurement. Prospective purchasers must rely on their own enquiries and should refer to the Contract of Sale and its schedules for all matters to be included in the purchase price of the apartment, including plans, finishes, fixtures, fittings, appliances and other particulars of sale. Loose furniture and planters are not included. Extent of floor finishes may vary. External space and landscaping indicative only. Refer to level plans for further information.

74 sqm

COBURGQUARTER.COM.AU/THETERRACES