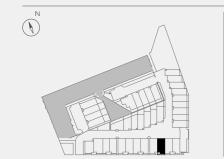

#### TERRACE NO.1

SECOND FLOOR

TERRACE

BATH

3

Double

CARPARK

FLOOR PLAN LEGEND

P Pantry

W Washing Machine F Fridge Provision

SD Study Desk

External 8 sqm Garage 35 sqm TOTAL

GROUND FLOOR

FIRST FLOOR 61 sqm External 13 sqm

TOTAL

SECOND FLOOR External TOTAL

0 sqm

61 sqm

TERRACE Internal 0 sqm External 20 sqm TOTAL 20 sqm

INTERNAL EXTERNAL TOTAL

186 sqm 41 sqm 227 sqm

Note: These plans are intended as a guide only. The dimensions and areas are approximate only and may not accurately represent the actual dimensions and areas of the apartments or the spaces within them and are subject to change without notice. In addition, locations of utilities may vary during construction and fittings and fixtures on these plans are for illustrative purposes only. The areas are generally measured in accordance with the Property Council of Australia method of measurement. Prospective purchasers must rely on their own enquiries and should refer to the Contract of Sale and its schedules for all matters to be included in the purchase price of the apartment, including plans, finishes, fixtures, fittings, appliances and other particulars of sale. Loose furniture and planters are not included. Extent of floor finishes may vary. External space and landscaping indicative only. Refer to level plans for further information.

74 sqm

COBURGQUARTER.COM.AU/THETERRACES