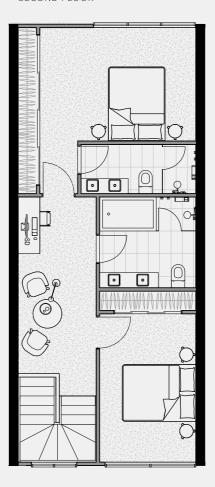

#### TERRACE NO.1

SECOND FLOOR

TERRACE

BATH

3

Double

CARPARK

FLOOR PLAN LEGEND

P Pantry

W Washing Machine F Fridge Provision

SD Study Desk

External 8 sqm Garage 35 sqm TOTAL

GROUND FLOOR

FIRST FLOOR 61 sqm External 13 sqm

TOTAL

SECOND FLOOR External TOTAL

0 sqm

61 sqm

TERRACE Internal 0 sqm External 20 sqm TOTAL 20 sqm

INTERNAL EXTERNAL TOTAL

186 sqm 41 sqm 227 sqm

Note: These plans are intended as a guide only. The dimensions and areas are approximate only and may not accurately represent the actual dimensions and areas of the apartments or the spaces within them and are subject to change without notice. In addition, locations of utilities may vary during construction and fittings and fixtures on these plans are for illustrative purposes only. The areas are generally measured in accordance with the Property Council of Australia method of measurement. Prospective purchasers must rely on their own enquiries and should refer to the Contract of Sale and its schedules for all matters to be included in the purchase price of the apartment, including plans, finishes, fixtures, fittings, appliances and other particulars of sale. Loose furniture and planters are not included. Extent of floor finishes may vary. External space and landscaping indicative only. Refer to level plans for further information.

74 sqm

COBURGQUARTER.COM.AU/THETERRACES