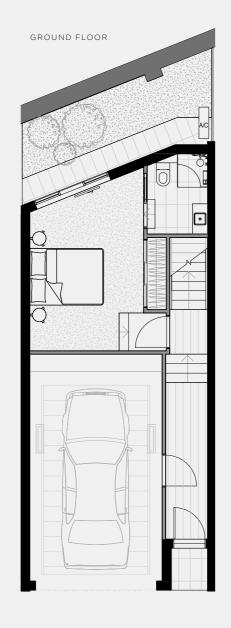

#### TERRACE NO.3

GROUND FLOOR

FIRST FLOOR

SECOND FLOOR

TERRACE

BATH

3

Double

CARPARK FLOOR PLAN LEGEND

P Pantry

W Washing Machine F Fridge Provision SD Study Desk

GROUND FLOOR External 8 sqm Garage 36 sqm TOTAL

FIRST FLOOR External 9 sqm TOTAL 69 sqm SECOND FLOOR External 0 sqm TOTAL 60 sqm

TERRACE Internal 0 sqm External 20 sqm TOTAL 20 sqm

INTERNAL EXTERNAL TOTAL

184 sqm 37 sqm 221 sqm

Note: These plans are intended as a guide only. The dimensions and areas are approximate only and may not accurately represent the actual dimensions and areas of the apartments or the spaces within them and are subject to change without notice. In addition, locations of utilities may vary during construction and fittings and fixtures on these plans are for illustrative purposes only. The areas are generally measured in accordance with the Property Council of Australia method of measurement. Prospective purchasers must rely on their own enquiries and should refer to the Contract of Sale and its schedules for all matters to be included in the purchase price of the apartment, including plans, finishes, fixtures, fittings, appliances and other particulars of sale. Loose furniture and planters are not included. Extent of floor finishes may vary. External space and landscaping indicative only. Refer to level plans for further information.