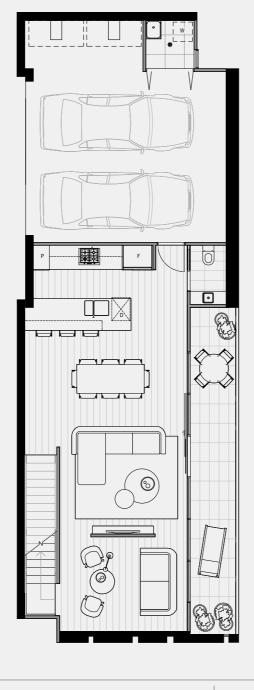

P Pantry

W Washing Machine F Fridge Provision

SD Study Desk

External 8 sqm Garage 35 sqm TOTAL

GROUND FLOOR

FIRST FLOOR 61 sqm External 13 sqm

TOTAL

SECOND FLOOR External TOTAL

0 sqm

61 sqm

TERRACE Internal 0 sqm External 20 sqm TOTAL 20 sqm

INTERNAL EXTERNAL TOTAL

186 sqm 41 sqm 227 sqm

Note: These plans are intended as a guide only. The dimensions and areas are approximate only and may not accurately represent the actual dimensions and areas of the apartments or the spaces within them and are subject to change without notice. In addition, locations of utilities may vary during construction and fittings and fixtures on these plans are for illustrative purposes only. The areas are generally measured in accordance with the Property Council of Australia method of measurement. Prospective purchasers must rely on their own enquiries and should refer to the Contract of Sale and its schedules for all matters to be included in the purchase price of the apartment, including plans, finishes, fixtures, fittings, appliances and other particulars of sale. Loose furniture and planters are not included. Extent of floor finishes may vary. External space and landscaping indicative only. Refer to level plans for further information.