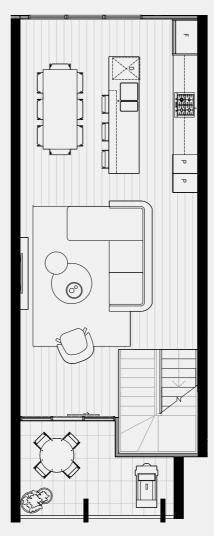

#### TERRACE NO.1

SECOND FLOOR

TERRACE

BATH

3

Double

CARPARK

FLOOR PLAN LEGEND

P Pantry

W Washing Machine F Fridge Provision

SD Study Desk

External 8 sqm Garage 35 sqm TOTAL

GROUND FLOOR

FIRST FLOOR 61 sqm External 13 sqm

TOTAL

SECOND FLOOR External TOTAL

0 sqm

61 sqm

TERRACE Internal 0 sqm External 20 sqm TOTAL 20 sqm

INTERNAL EXTERNAL TOTAL

186 sqm 41 sqm 227 sqm

Note: These plans are intended as a guide only. The dimensions and areas are approximate only and may not accurately represent the actual dimensions and areas of the apartments or the spaces within them and are subject to change without notice. In addition, locations of utilities may vary during construction and fittings and fixtures on these plans are for illustrative purposes only. The areas are generally measured in accordance with the Property Council of Australia method of measurement. Prospective purchasers must rely on their own enquiries and should refer to the Contract of Sale and its schedules for all matters to be included in the purchase price of the apartment, including plans, finishes, fixtures, fittings, appliances and other particulars of sale. Loose furniture and planters are not included. Extent of floor finishes may vary. External space and landscaping indicative only. Refer to level plans for further information.

74 sqm

COBURGQUARTER.COM.AU/THETERRACES