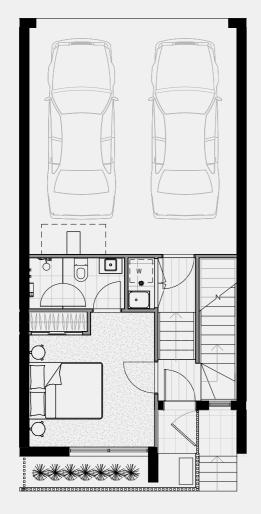

#### TERRACE NO.1

SECOND FLOOR

TERRACE

BATH

3

Double

CARPARK

FLOOR PLAN LEGEND

P Pantry

W Washing Machine F Fridge Provision

SD Study Desk

External 8 sqm Garage 35 sqm TOTAL

GROUND FLOOR

FIRST FLOOR 61 sqm External 13 sqm

TOTAL

SECOND FLOOR External TOTAL

0 sqm

61 sqm

TERRACE Internal 0 sqm External 20 sqm TOTAL 20 sqm

INTERNAL EXTERNAL TOTAL

186 sqm 41 sqm 227 sqm

Note: These plans are intended as a guide only. The dimensions and areas are approximate only and may not accurately represent the actual dimensions and areas of the apartments or the spaces within them and are subject to change without notice. In addition, locations of utilities may vary during construction and fittings and fixtures on these plans are for illustrative purposes only. The areas are generally measured in accordance with the Property Council of Australia method of measurement. Prospective purchasers must rely on their own enquiries and should refer to the Contract of Sale and its schedules for all matters to be included in the purchase price of the apartment, including plans, finishes, fixtures, fittings, appliances and other particulars of sale. Loose furniture and planters are not included. Extent of floor finishes may vary. External space and landscaping indicative only. Refer to level plans for further information.

74 sqm

COBURGQUARTER.COM.AU/THETERRACES