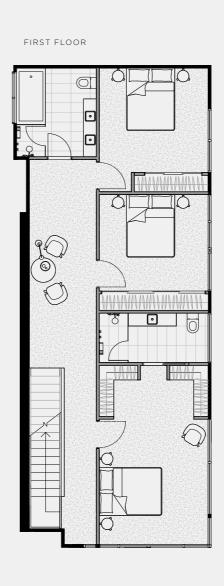

P Pantry

W Washing Machine F Fridge Provision

SD Study Desk

External 8 sqm Garage 35 sqm TOTAL

GROUND FLOOR

FIRST FLOOR 61 sqm External 13 sqm

TOTAL

SECOND FLOOR External TOTAL

0 sqm

61 sqm

TERRACE Internal 0 sqm External 20 sqm TOTAL 20 sqm

INTERNAL EXTERNAL TOTAL

186 sqm 41 sqm 227 sqm

Note: These plans are intended as a guide only. The dimensions and areas are approximate only and may not accurately represent the actual dimensions and areas of the apartments or the spaces within them and are subject to change without notice. In addition, locations of utilities may vary during construction and fittings and fixtures on these plans are for illustrative purposes only. The areas are generally measured in accordance with the Property Council of Australia method of measurement. Prospective purchasers must rely on their own enquiries and should refer to the Contract of Sale and its schedules for all matters to be included in the purchase price of the apartment, including plans, finishes, fixtures, fittings, appliances and other particulars of sale. Loose furniture and planters are not included. Extent of floor finishes may vary. External space and landscaping indicative only. Refer to level plans for further information.