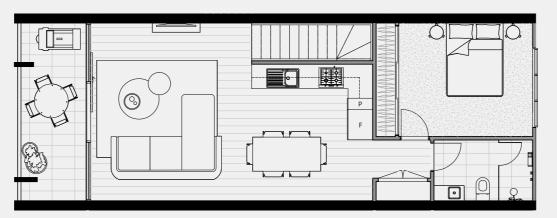

#### TERRACE NO.1

SECOND FLOOR

TERRACE

BATH

3

Double

CARPARK

FLOOR PLAN LEGEND

P Pantry

W Washing Machine F Fridge Provision

SD Study Desk

External 8 sqm Garage 35 sqm TOTAL

GROUND FLOOR

FIRST FLOOR 61 sqm External 13 sqm

TOTAL

SECOND FLOOR External TOTAL

0 sqm

61 sqm

TERRACE Internal 0 sqm External 20 sqm TOTAL 20 sqm

INTERNAL EXTERNAL TOTAL

186 sqm 41 sqm 227 sqm

Note: These plans are intended as a guide only. The dimensions and areas are approximate only and may not accurately represent the actual dimensions and areas of the apartments or the spaces within them and are subject to change without notice. In addition, locations of utilities may vary during construction and fittings and fixtures on these plans are for illustrative purposes only. The areas are generally measured in accordance with the Property Council of Australia method of measurement. Prospective purchasers must rely on their own enquiries and should refer to the Contract of Sale and its schedules for all matters to be included in the purchase price of the apartment, including plans, finishes, fixtures, fittings, appliances and other particulars of sale. Loose furniture and planters are not included. Extent of floor finishes may vary. External space and landscaping indicative only. Refer to level plans for further information.

74 sqm

COBURGQUARTER.COM.AU/THETERRACES