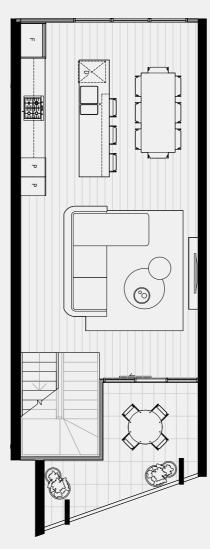

#### TERRACE NO.1

SECOND FLOOR

TERRACE

BATH

3

Double

CARPARK

FLOOR PLAN LEGEND

P Pantry

W Washing Machine F Fridge Provision

SD Study Desk

External 8 sqm Garage 35 sqm TOTAL

GROUND FLOOR

FIRST FLOOR 61 sqm External 13 sqm

TOTAL

SECOND FLOOR External TOTAL

0 sqm

61 sqm

TERRACE Internal 0 sqm External 20 sqm TOTAL 20 sqm

INTERNAL EXTERNAL TOTAL

186 sqm 41 sqm 227 sqm

Note: These plans are intended as a guide only. The dimensions and areas are approximate only and may not accurately represent the actual dimensions and areas of the apartments or the spaces within them and are subject to change without notice. In addition, locations of utilities may vary during construction and fittings and fixtures on these plans are for illustrative purposes only. The areas are generally measured in accordance with the Property Council of Australia method of measurement. Prospective purchasers must rely on their own enquiries and should refer to the Contract of Sale and its schedules for all matters to be included in the purchase price of the apartment, including plans, finishes, fixtures, fittings, appliances and other particulars of sale. Loose furniture and planters are not included. Extent of floor finishes may vary. External space and landscaping indicative only. Refer to level plans for further information.

74 sqm

COBURGQUARTER.COM.AU/THETERRACES