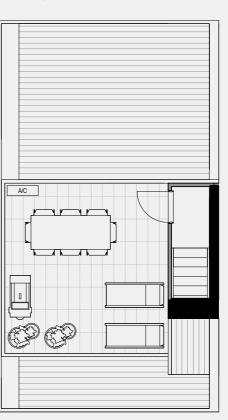

#### TERRACE NO.1

SECOND FLOOR

TERRACE

BATH

3

Double

CARPARK

FLOOR PLAN LEGEND

P Pantry

W Washing Machine F Fridge Provision

SD Study Desk

External 8 sqm Garage 35 sqm TOTAL

GROUND FLOOR

FIRST FLOOR 61 sqm External 13 sqm

TOTAL

SECOND FLOOR External TOTAL

0 sqm

61 sqm

TERRACE Internal 0 sqm External 20 sqm TOTAL 20 sqm

INTERNAL EXTERNAL TOTAL

186 sqm 41 sqm 227 sqm

Note: These plans are intended as a guide only. The dimensions and areas are approximate only and may not accurately represent the actual dimensions and areas of the apartments or the spaces within them and are subject to change without notice. In addition, locations of utilities may vary during construction and fittings and fixtures on these plans are for illustrative purposes only. The areas are generally measured in accordance with the Property Council of Australia method of measurement. Prospective purchasers must rely on their own enquiries and should refer to the Contract of Sale and its schedules for all matters to be included in the purchase price of the apartment, including plans, finishes, fixtures, fittings, appliances and other particulars of sale. Loose furniture and planters are not included. Extent of floor finishes may vary. External space and landscaping indicative only. Refer to level plans for further information.

74 sqm

COBURGQUARTER.COM.AU/THETERRACES