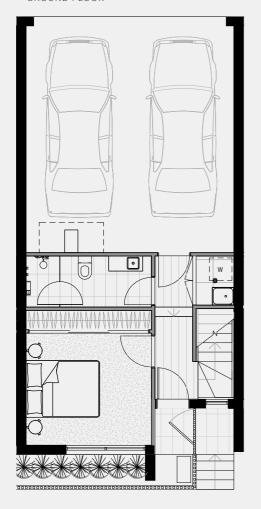

#### TERRACE NO.1

SECOND FLOOR

TERRACE

BATH

3

Double

CARPARK

FLOOR PLAN LEGEND

P Pantry

W Washing Machine F Fridge Provision

SD Study Desk

External 8 sqm Garage 35 sqm TOTAL

GROUND FLOOR

FIRST FLOOR 61 sqm External 13 sqm

TOTAL

SECOND FLOOR External TOTAL

0 sqm

61 sqm

TERRACE Internal 0 sqm External 20 sqm TOTAL 20 sqm

INTERNAL EXTERNAL TOTAL

186 sqm 41 sqm 227 sqm

Note: These plans are intended as a guide only. The dimensions and areas are approximate only and may not accurately represent the actual dimensions and areas of the apartments or the spaces within them and are subject to change without notice. In addition, locations of utilities may vary during construction and fittings and fixtures on these plans are for illustrative purposes only. The areas are generally measured in accordance with the Property Council of Australia method of measurement. Prospective purchasers must rely on their own enquiries and should refer to the Contract of Sale and its schedules for all matters to be included in the purchase price of the apartment, including plans, finishes, fixtures, fittings, appliances and other particulars of sale. Loose furniture and planters are not included. Extent of floor finishes may vary. External space and landscaping indicative only. Refer to level plans for further information.

74 sqm

COBURGQUARTER.COM.AU/THETERRACES