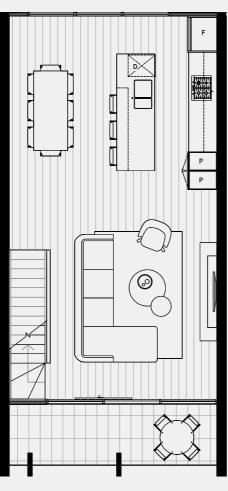

#### TERRACE NO.1

SECOND FLOOR

TERRACE

BATH

3

Double

CARPARK

FLOOR PLAN LEGEND

P Pantry

W Washing Machine F Fridge Provision

SD Study Desk

External 8 sqm Garage 35 sqm TOTAL

GROUND FLOOR

FIRST FLOOR 61 sqm External 13 sqm

TOTAL

SECOND FLOOR External TOTAL

0 sqm

61 sqm

TERRACE Internal 0 sqm External 20 sqm TOTAL 20 sqm

INTERNAL EXTERNAL TOTAL

186 sqm 41 sqm 227 sqm

Note: These plans are intended as a guide only. The dimensions and areas are approximate only and may not accurately represent the actual dimensions and areas of the apartments or the spaces within them and are subject to change without notice. In addition, locations of utilities may vary during construction and fittings and fixtures on these plans are for illustrative purposes only. The areas are generally measured in accordance with the Property Council of Australia method of measurement. Prospective purchasers must rely on their own enquiries and should refer to the Contract of Sale and its schedules for all matters to be included in the purchase price of the apartment, including plans, finishes, fixtures, fittings, appliances and other particulars of sale. Loose furniture and planters are not included. Extent of floor finishes may vary. External space and landscaping indicative only. Refer to level plans for further information.

74 sqm

COBURGQUARTER.COM.AU/THETERRACES