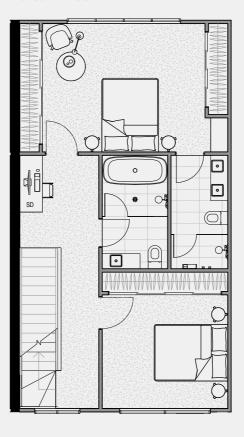

#### TERRACE NO.1

SECOND FLOOR

TERRACE

BATH

3

Double

CARPARK

FLOOR PLAN LEGEND

P Pantry

W Washing Machine F Fridge Provision

SD Study Desk

External 8 sqm Garage 35 sqm TOTAL

GROUND FLOOR

FIRST FLOOR 61 sqm External 13 sqm

TOTAL

SECOND FLOOR External TOTAL

0 sqm

61 sqm

TERRACE Internal 0 sqm External 20 sqm TOTAL 20 sqm

INTERNAL EXTERNAL TOTAL

186 sqm 41 sqm 227 sqm

Note: These plans are intended as a guide only. The dimensions and areas are approximate only and may not accurately represent the actual dimensions and areas of the apartments or the spaces within them and are subject to change without notice. In addition, locations of utilities may vary during construction and fittings and fixtures on these plans are for illustrative purposes only. The areas are generally measured in accordance with the Property Council of Australia method of measurement. Prospective purchasers must rely on their own enquiries and should refer to the Contract of Sale and its schedules for all matters to be included in the purchase price of the apartment, including plans, finishes, fixtures, fittings, appliances and other particulars of sale. Loose furniture and planters are not included. Extent of floor finishes may vary. External space and landscaping indicative only. Refer to level plans for further information.

74 sqm

COBURGQUARTER.COM.AU/THETERRACES