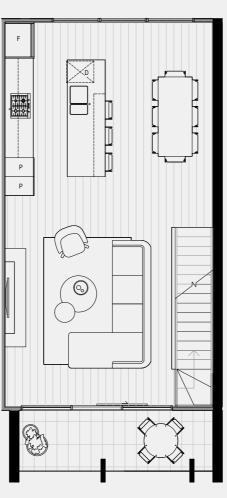

#### TERRACE NO.1

SECOND FLOOR

TERRACE

BATH

3

Double

CARPARK

FLOOR PLAN LEGEND

P Pantry

W Washing Machine F Fridge Provision

SD Study Desk

External 8 sqm Garage 35 sqm TOTAL

GROUND FLOOR

FIRST FLOOR 61 sqm External 13 sqm

TOTAL

SECOND FLOOR External TOTAL

0 sqm

61 sqm

TERRACE Internal 0 sqm External 20 sqm TOTAL 20 sqm

INTERNAL EXTERNAL TOTAL

186 sqm 41 sqm 227 sqm

Note: These plans are intended as a guide only. The dimensions and areas are approximate only and may not accurately represent the actual dimensions and areas of the apartments or the spaces within them and are subject to change without notice. In addition, locations of utilities may vary during construction and fittings and fixtures on these plans are for illustrative purposes only. The areas are generally measured in accordance with the Property Council of Australia method of measurement. Prospective purchasers must rely on their own enquiries and should refer to the Contract of Sale and its schedules for all matters to be included in the purchase price of the apartment, including plans, finishes, fixtures, fittings, appliances and other particulars of sale. Loose furniture and planters are not included. Extent of floor finishes may vary. External space and landscaping indicative only. Refer to level plans for further information.

74 sqm

COBURGQUARTER.COM.AU/THETERRACES