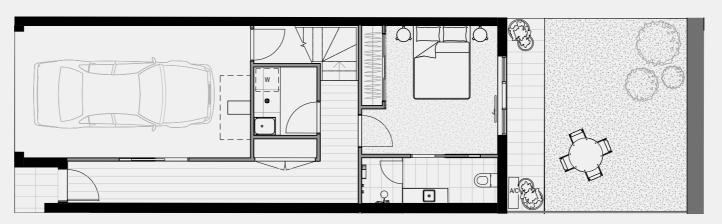

#### TERRACE NO.1

SECOND FLOOR

TERRACE

BATH

3

Double

CARPARK

FLOOR PLAN LEGEND

P Pantry

W Washing Machine F Fridge Provision

SD Study Desk

External 8 sqm Garage 35 sqm TOTAL

GROUND FLOOR

FIRST FLOOR 61 sqm External 13 sqm

TOTAL

SECOND FLOOR External TOTAL

0 sqm

61 sqm

TERRACE Internal 0 sqm External 20 sqm TOTAL 20 sqm

INTERNAL EXTERNAL TOTAL

186 sqm 41 sqm 227 sqm

Note: These plans are intended as a guide only. The dimensions and areas are approximate only and may not accurately represent the actual dimensions and areas of the apartments or the spaces within them and are subject to change without notice. In addition, locations of utilities may vary during construction and fittings and fixtures on these plans are for illustrative purposes only. The areas are generally measured in accordance with the Property Council of Australia method of measurement. Prospective purchasers must rely on their own enquiries and should refer to the Contract of Sale and its schedules for all matters to be included in the purchase price of the apartment, including plans, finishes, fixtures, fittings, appliances and other particulars of sale. Loose furniture and planters are not included. Extent of floor finishes may vary. External space and landscaping indicative only. Refer to level plans for further information.

74 sqm

COBURGQUARTER.COM.AU/THETERRACES