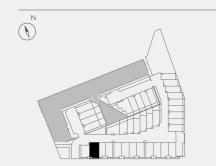

#### TERRACE NO.1

SECOND FLOOR

TERRACE

BATH

3

Double

CARPARK

FLOOR PLAN LEGEND

P Pantry

W Washing Machine F Fridge Provision

SD Study Desk

External 8 sqm Garage 35 sqm TOTAL

GROUND FLOOR

FIRST FLOOR 61 sqm External 13 sqm

TOTAL

SECOND FLOOR External TOTAL

0 sqm

61 sqm

TERRACE Internal 0 sqm External 20 sqm TOTAL 20 sqm

INTERNAL EXTERNAL TOTAL

186 sqm 41 sqm 227 sqm

Note: These plans are intended as a guide only. The dimensions and areas are approximate only and may not accurately represent the actual dimensions and areas of the apartments or the spaces within them and are subject to change without notice. In addition, locations of utilities may vary during construction and fittings and fixtures on these plans are for illustrative purposes only. The areas are generally measured in accordance with the Property Council of Australia method of measurement. Prospective purchasers must rely on their own enquiries and should refer to the Contract of Sale and its schedules for all matters to be included in the purchase price of the apartment, including plans, finishes, fixtures, fittings, appliances and other particulars of sale. Loose furniture and planters are not included. Extent of floor finishes may vary. External space and landscaping indicative only. Refer to level plans for further information.

74 sqm

COBURGQUARTER.COM.AU/THETERRACES