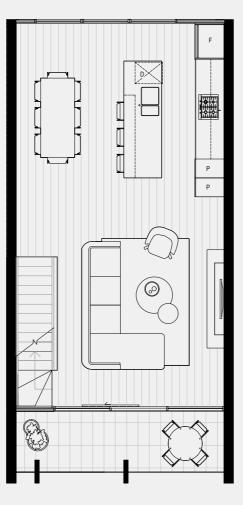

#### TERRACE NO.1

SECOND FLOOR

TERRACE

BATH

3

Double

CARPARK

FLOOR PLAN LEGEND

P Pantry

W Washing Machine F Fridge Provision

SD Study Desk

External 8 sqm Garage 35 sqm TOTAL

GROUND FLOOR

FIRST FLOOR 61 sqm External 13 sqm

TOTAL

SECOND FLOOR External TOTAL

0 sqm

61 sqm

TERRACE Internal 0 sqm External 20 sqm TOTAL 20 sqm

INTERNAL EXTERNAL TOTAL

186 sqm 41 sqm 227 sqm

Note: These plans are intended as a guide only. The dimensions and areas are approximate only and may not accurately represent the actual dimensions and areas of the apartments or the spaces within them and are subject to change without notice. In addition, locations of utilities may vary during construction and fittings and fixtures on these plans are for illustrative purposes only. The areas are generally measured in accordance with the Property Council of Australia method of measurement. Prospective purchasers must rely on their own enquiries and should refer to the Contract of Sale and its schedules for all matters to be included in the purchase price of the apartment, including plans, finishes, fixtures, fittings, appliances and other particulars of sale. Loose furniture and planters are not included. Extent of floor finishes may vary. External space and landscaping indicative only. Refer to level plans for further information.

74 sqm

COBURGQUARTER.COM.AU/THETERRACES