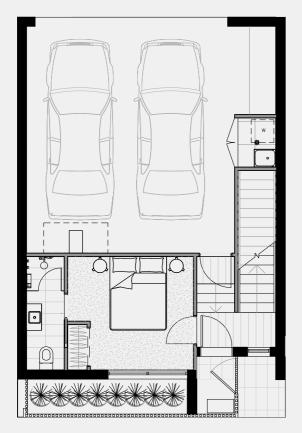

#### TERRACE NO.1

SECOND FLOOR

TERRACE

BATH

3

Double

CARPARK

FLOOR PLAN LEGEND

P Pantry

W Washing Machine F Fridge Provision

SD Study Desk

External 8 sqm Garage 35 sqm TOTAL

GROUND FLOOR

FIRST FLOOR 61 sqm External 13 sqm

TOTAL

SECOND FLOOR External TOTAL

0 sqm

61 sqm

TERRACE Internal 0 sqm External 20 sqm TOTAL 20 sqm

INTERNAL EXTERNAL TOTAL

186 sqm 41 sqm 227 sqm

Note: These plans are intended as a guide only. The dimensions and areas are approximate only and may not accurately represent the actual dimensions and areas of the apartments or the spaces within them and are subject to change without notice. In addition, locations of utilities may vary during construction and fittings and fixtures on these plans are for illustrative purposes only. The areas are generally measured in accordance with the Property Council of Australia method of measurement. Prospective purchasers must rely on their own enquiries and should refer to the Contract of Sale and its schedules for all matters to be included in the purchase price of the apartment, including plans, finishes, fixtures, fittings, appliances and other particulars of sale. Loose furniture and planters are not included. Extent of floor finishes may vary. External space and landscaping indicative only. Refer to level plans for further information.

74 sqm

COBURGQUARTER.COM.AU/THETERRACES