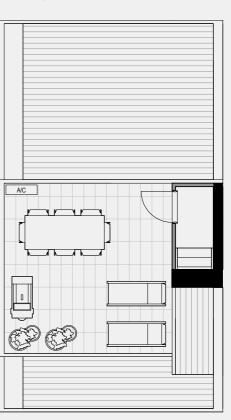

#### TERRACE NO.1

SECOND FLOOR

TERRACE

BATH

3

Double

CARPARK

FLOOR PLAN LEGEND

P Pantry

W Washing Machine F Fridge Provision

SD Study Desk

External 8 sqm Garage 35 sqm TOTAL

GROUND FLOOR

FIRST FLOOR 61 sqm External 13 sqm

TOTAL

SECOND FLOOR External TOTAL

0 sqm

61 sqm

TERRACE Internal 0 sqm External 20 sqm TOTAL 20 sqm

INTERNAL EXTERNAL TOTAL

186 sqm 41 sqm 227 sqm

Note: These plans are intended as a guide only. The dimensions and areas are approximate only and may not accurately represent the actual dimensions and areas of the apartments or the spaces within them and are subject to change without notice. In addition, locations of utilities may vary during construction and fittings and fixtures on these plans are for illustrative purposes only. The areas are generally measured in accordance with the Property Council of Australia method of measurement. Prospective purchasers must rely on their own enquiries and should refer to the Contract of Sale and its schedules for all matters to be included in the purchase price of the apartment, including plans, finishes, fixtures, fittings, appliances and other particulars of sale. Loose furniture and planters are not included. Extent of floor finishes may vary. External space and landscaping indicative only. Refer to level plans for further information.

74 sqm

COBURGQUARTER.COM.AU/THETERRACES