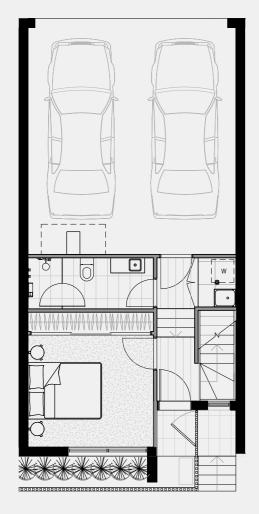

#### TERRACE NO.1

SECOND FLOOR

TERRACE

BATH

3

Double

CARPARK

FLOOR PLAN LEGEND

P Pantry

W Washing Machine F Fridge Provision

SD Study Desk

External 8 sqm Garage 35 sqm TOTAL

GROUND FLOOR

FIRST FLOOR 61 sqm External 13 sqm

TOTAL

SECOND FLOOR External TOTAL

0 sqm

61 sqm

TERRACE Internal 0 sqm External 20 sqm TOTAL 20 sqm

INTERNAL EXTERNAL TOTAL

186 sqm 41 sqm 227 sqm

Note: These plans are intended as a guide only. The dimensions and areas are approximate only and may not accurately represent the actual dimensions and areas of the apartments or the spaces within them and are subject to change without notice. In addition, locations of utilities may vary during construction and fittings and fixtures on these plans are for illustrative purposes only. The areas are generally measured in accordance with the Property Council of Australia method of measurement. Prospective purchasers must rely on their own enquiries and should refer to the Contract of Sale and its schedules for all matters to be included in the purchase price of the apartment, including plans, finishes, fixtures, fittings, appliances and other particulars of sale. Loose furniture and planters are not included. Extent of floor finishes may vary. External space and landscaping indicative only. Refer to level plans for further information.

74 sqm

COBURGQUARTER.COM.AU/THETERRACES