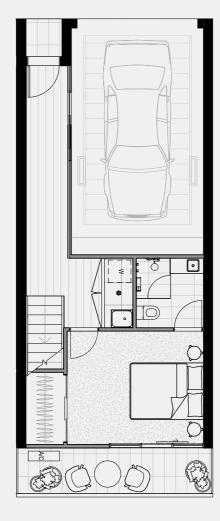

#### TERRACE NO.1

SECOND FLOOR

TERRACE

BATH

3

Double

CARPARK

FLOOR PLAN LEGEND

P Pantry

W Washing Machine F Fridge Provision

SD Study Desk

External 8 sqm Garage 35 sqm TOTAL

GROUND FLOOR

FIRST FLOOR 61 sqm External 13 sqm

TOTAL

SECOND FLOOR External TOTAL

0 sqm

61 sqm

TERRACE Internal 0 sqm External 20 sqm TOTAL 20 sqm

INTERNAL EXTERNAL TOTAL

186 sqm 41 sqm 227 sqm

Note: These plans are intended as a guide only. The dimensions and areas are approximate only and may not accurately represent the actual dimensions and areas of the apartments or the spaces within them and are subject to change without notice. In addition, locations of utilities may vary during construction and fittings and fixtures on these plans are for illustrative purposes only. The areas are generally measured in accordance with the Property Council of Australia method of measurement. Prospective purchasers must rely on their own enquiries and should refer to the Contract of Sale and its schedules for all matters to be included in the purchase price of the apartment, including plans, finishes, fixtures, fittings, appliances and other particulars of sale. Loose furniture and planters are not included. Extent of floor finishes may vary. External space and landscaping indicative only. Refer to level plans for further information.

74 sqm

COBURGQUARTER.COM.AU/THETERRACES