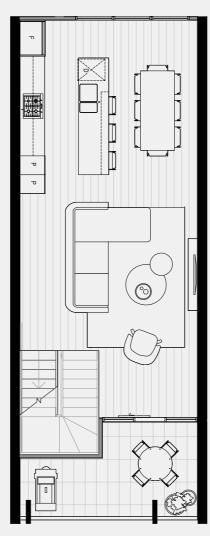

#### TERRACE NO.1

SECOND FLOOR

TERRACE

BATH

3

Double

CARPARK

FLOOR PLAN LEGEND

P Pantry

W Washing Machine F Fridge Provision

SD Study Desk

External 8 sqm Garage 35 sqm TOTAL

GROUND FLOOR

FIRST FLOOR 61 sqm External 13 sqm

TOTAL

SECOND FLOOR External TOTAL

0 sqm

61 sqm

TERRACE Internal 0 sqm External 20 sqm TOTAL 20 sqm

INTERNAL EXTERNAL TOTAL

186 sqm 41 sqm 227 sqm

Note: These plans are intended as a guide only. The dimensions and areas are approximate only and may not accurately represent the actual dimensions and areas of the apartments or the spaces within them and are subject to change without notice. In addition, locations of utilities may vary during construction and fittings and fixtures on these plans are for illustrative purposes only. The areas are generally measured in accordance with the Property Council of Australia method of measurement. Prospective purchasers must rely on their own enquiries and should refer to the Contract of Sale and its schedules for all matters to be included in the purchase price of the apartment, including plans, finishes, fixtures, fittings, appliances and other particulars of sale. Loose furniture and planters are not included. Extent of floor finishes may vary. External space and landscaping indicative only. Refer to level plans for further information.

74 sqm

COBURGQUARTER.COM.AU/THETERRACES