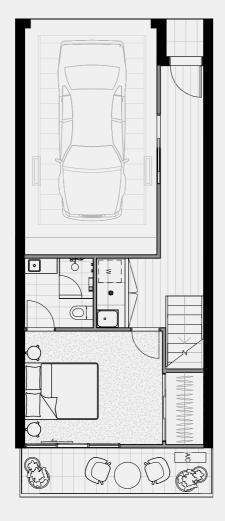

#### TERRACE NO.1

SECOND FLOOR

TERRACE

BATH

3

Double

CARPARK

FLOOR PLAN LEGEND

P Pantry

W Washing Machine F Fridge Provision

SD Study Desk

External 8 sqm Garage 35 sqm TOTAL

GROUND FLOOR

FIRST FLOOR 61 sqm External 13 sqm

TOTAL

SECOND FLOOR External TOTAL

0 sqm

61 sqm

TERRACE Internal 0 sqm External 20 sqm TOTAL 20 sqm

INTERNAL EXTERNAL TOTAL

186 sqm 41 sqm 227 sqm

Note: These plans are intended as a guide only. The dimensions and areas are approximate only and may not accurately represent the actual dimensions and areas of the apartments or the spaces within them and are subject to change without notice. In addition, locations of utilities may vary during construction and fittings and fixtures on these plans are for illustrative purposes only. The areas are generally measured in accordance with the Property Council of Australia method of measurement. Prospective purchasers must rely on their own enquiries and should refer to the Contract of Sale and its schedules for all matters to be included in the purchase price of the apartment, including plans, finishes, fixtures, fittings, appliances and other particulars of sale. Loose furniture and planters are not included. Extent of floor finishes may vary. External space and landscaping indicative only. Refer to level plans for further information.

74 sqm

COBURGQUARTER.COM.AU/THETERRACES