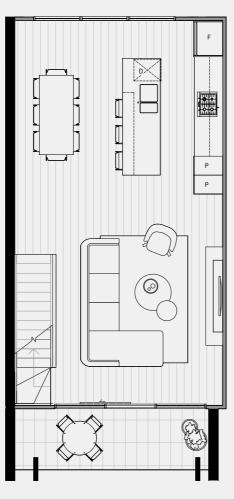

#### TERRACE NO.1

SECOND FLOOR

TERRACE

BATH

3

Double

CARPARK

FLOOR PLAN LEGEND

P Pantry

W Washing Machine F Fridge Provision

SD Study Desk

External 8 sqm Garage 35 sqm TOTAL

GROUND FLOOR

FIRST FLOOR 61 sqm External 13 sqm

TOTAL

SECOND FLOOR External TOTAL

0 sqm

61 sqm

TERRACE Internal 0 sqm External 20 sqm TOTAL 20 sqm

INTERNAL EXTERNAL TOTAL

186 sqm 41 sqm 227 sqm

Note: These plans are intended as a guide only. The dimensions and areas are approximate only and may not accurately represent the actual dimensions and areas of the apartments or the spaces within them and are subject to change without notice. In addition, locations of utilities may vary during construction and fittings and fixtures on these plans are for illustrative purposes only. The areas are generally measured in accordance with the Property Council of Australia method of measurement. Prospective purchasers must rely on their own enquiries and should refer to the Contract of Sale and its schedules for all matters to be included in the purchase price of the apartment, including plans, finishes, fixtures, fittings, appliances and other particulars of sale. Loose furniture and planters are not included. Extent of floor finishes may vary. External space and landscaping indicative only. Refer to level plans for further information.

74 sqm

COBURGQUARTER.COM.AU/THETERRACES