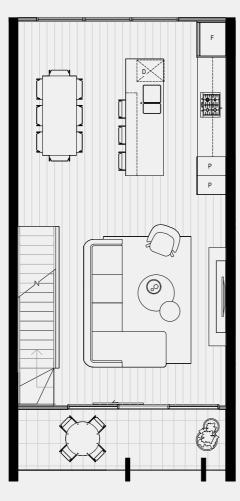

#### TERRACE NO.1

SECOND FLOOR

TERRACE

BATH

3

Double

CARPARK

FLOOR PLAN LEGEND

P Pantry

W Washing Machine F Fridge Provision

SD Study Desk

External 8 sqm Garage 35 sqm TOTAL

GROUND FLOOR

FIRST FLOOR 61 sqm External 13 sqm

TOTAL

SECOND FLOOR External TOTAL

0 sqm

61 sqm

TERRACE Internal 0 sqm External 20 sqm TOTAL 20 sqm

INTERNAL EXTERNAL TOTAL

186 sqm 41 sqm 227 sqm

Note: These plans are intended as a guide only. The dimensions and areas are approximate only and may not accurately represent the actual dimensions and areas of the apartments or the spaces within them and are subject to change without notice. In addition, locations of utilities may vary during construction and fittings and fixtures on these plans are for illustrative purposes only. The areas are generally measured in accordance with the Property Council of Australia method of measurement. Prospective purchasers must rely on their own enquiries and should refer to the Contract of Sale and its schedules for all matters to be included in the purchase price of the apartment, including plans, finishes, fixtures, fittings, appliances and other particulars of sale. Loose furniture and planters are not included. Extent of floor finishes may vary. External space and landscaping indicative only. Refer to level plans for further information.