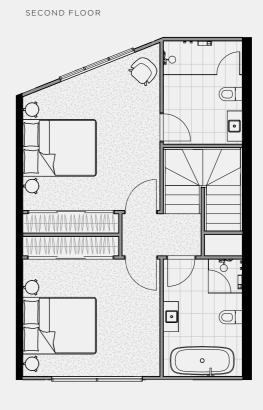

#### TERRACE NO.1

SECOND FLOOR

TERRACE

BATH

3

Double

CARPARK

FLOOR PLAN LEGEND

P Pantry

W Washing Machine F Fridge Provision

SD Study Desk

External 8 sqm Garage 35 sqm TOTAL

GROUND FLOOR

FIRST FLOOR 61 sqm External 13 sqm

TOTAL

SECOND FLOOR External TOTAL

0 sqm

61 sqm

TERRACE Internal 0 sqm External 20 sqm TOTAL 20 sqm

INTERNAL EXTERNAL TOTAL

186 sqm 41 sqm 227 sqm

Note: These plans are intended as a guide only. The dimensions and areas are approximate only and may not accurately represent the actual dimensions and areas of the apartments or the spaces within them and are subject to change without notice. In addition, locations of utilities may vary during construction and fittings and fixtures on these plans are for illustrative purposes only. The areas are generally measured in accordance with the Property Council of Australia method of measurement. Prospective purchasers must rely on their own enquiries and should refer to the Contract of Sale and its schedules for all matters to be included in the purchase price of the apartment, including plans, finishes, fixtures, fittings, appliances and other particulars of sale. Loose furniture and planters are not included. Extent of floor finishes may vary. External space and landscaping indicative only. Refer to level plans for further information.

74 sqm

COBURGQUARTER.COM.AU/THETERRACES