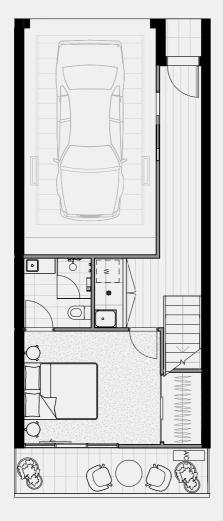

#### TERRACE NO.1

SECOND FLOOR

TERRACE

BATH

3

Double

CARPARK

FLOOR PLAN LEGEND

P Pantry

W Washing Machine F Fridge Provision

SD Study Desk

External 8 sqm Garage 35 sqm TOTAL

GROUND FLOOR

FIRST FLOOR 61 sqm External 13 sqm

TOTAL

SECOND FLOOR External TOTAL

0 sqm

61 sqm

TERRACE Internal 0 sqm External 20 sqm TOTAL 20 sqm

INTERNAL EXTERNAL TOTAL

186 sqm 41 sqm 227 sqm

Note: These plans are intended as a guide only. The dimensions and areas are approximate only and may not accurately represent the actual dimensions and areas of the apartments or the spaces within them and are subject to change without notice. In addition, locations of utilities may vary during construction and fittings and fixtures on these plans are for illustrative purposes only. The areas are generally measured in accordance with the Property Council of Australia method of measurement. Prospective purchasers must rely on their own enquiries and should refer to the Contract of Sale and its schedules for all matters to be included in the purchase price of the apartment, including plans, finishes, fixtures, fittings, appliances and other particulars of sale. Loose furniture and planters are not included. Extent of floor finishes may vary. External space and landscaping indicative only. Refer to level plans for further information.

74 sqm

COBURGQUARTER.COM.AU/THETERRACES