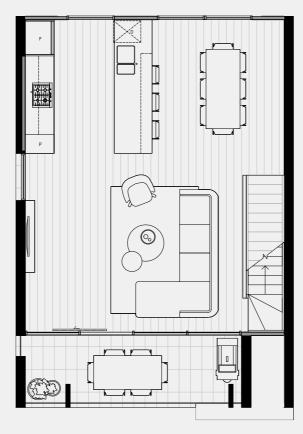

#### TERRACE NO.1

SECOND FLOOR

TERRACE

BATH

3

Double

CARPARK

FLOOR PLAN LEGEND

P Pantry

W Washing Machine F Fridge Provision

SD Study Desk

External 8 sqm Garage 35 sqm TOTAL

GROUND FLOOR

FIRST FLOOR 61 sqm External 13 sqm

TOTAL

SECOND FLOOR External TOTAL

0 sqm

61 sqm

TERRACE Internal 0 sqm External 20 sqm TOTAL 20 sqm

INTERNAL EXTERNAL TOTAL

186 sqm 41 sqm 227 sqm

Note: These plans are intended as a guide only. The dimensions and areas are approximate only and may not accurately represent the actual dimensions and areas of the apartments or the spaces within them and are subject to change without notice. In addition, locations of utilities may vary during construction and fittings and fixtures on these plans are for illustrative purposes only. The areas are generally measured in accordance with the Property Council of Australia method of measurement. Prospective purchasers must rely on their own enquiries and should refer to the Contract of Sale and its schedules for all matters to be included in the purchase price of the apartment, including plans, finishes, fixtures, fittings, appliances and other particulars of sale. Loose furniture and planters are not included. Extent of floor finishes may vary. External space and landscaping indicative only. Refer to level plans for further information.

74 sqm

COBURGQUARTER.COM.AU/THETERRACES