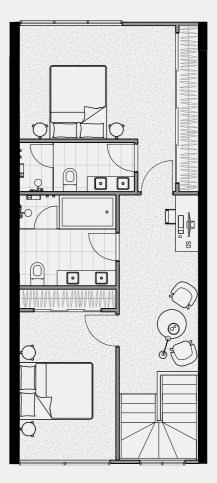

#### TERRACE NO.1

SECOND FLOOR

TERRACE

BATH

3

Double

CARPARK

FLOOR PLAN LEGEND

P Pantry

W Washing Machine F Fridge Provision

SD Study Desk

External 8 sqm Garage 35 sqm TOTAL

GROUND FLOOR

FIRST FLOOR 61 sqm External 13 sqm

TOTAL

SECOND FLOOR External TOTAL

0 sqm

61 sqm

TERRACE Internal 0 sqm External 20 sqm TOTAL 20 sqm

INTERNAL EXTERNAL TOTAL

186 sqm 41 sqm 227 sqm

Note: These plans are intended as a guide only. The dimensions and areas are approximate only and may not accurately represent the actual dimensions and areas of the apartments or the spaces within them and are subject to change without notice. In addition, locations of utilities may vary during construction and fittings and fixtures on these plans are for illustrative purposes only. The areas are generally measured in accordance with the Property Council of Australia method of measurement. Prospective purchasers must rely on their own enquiries and should refer to the Contract of Sale and its schedules for all matters to be included in the purchase price of the apartment, including plans, finishes, fixtures, fittings, appliances and other particulars of sale. Loose furniture and planters are not included. Extent of floor finishes may vary. External space and landscaping indicative only. Refer to level plans for further information.

74 sqm

COBURGQUARTER.COM.AU/THETERRACES