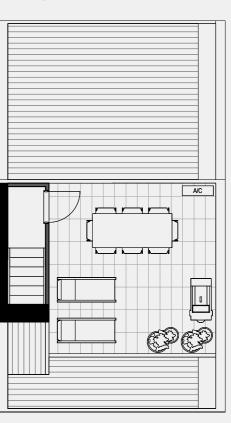

#### TERRACE NO.1

SECOND FLOOR

TERRACE

BATH

3

Double

CARPARK

FLOOR PLAN LEGEND

P Pantry

W Washing Machine F Fridge Provision

SD Study Desk

External 8 sqm Garage 35 sqm TOTAL

GROUND FLOOR

FIRST FLOOR 61 sqm External 13 sqm

TOTAL

SECOND FLOOR External TOTAL

0 sqm

61 sqm

TERRACE Internal 0 sqm External 20 sqm TOTAL 20 sqm

INTERNAL EXTERNAL TOTAL

186 sqm 41 sqm 227 sqm

Note: These plans are intended as a guide only. The dimensions and areas are approximate only and may not accurately represent the actual dimensions and areas of the apartments or the spaces within them and are subject to change without notice. In addition, locations of utilities may vary during construction and fittings and fixtures on these plans are for illustrative purposes only. The areas are generally measured in accordance with the Property Council of Australia method of measurement. Prospective purchasers must rely on their own enquiries and should refer to the Contract of Sale and its schedules for all matters to be included in the purchase price of the apartment, including plans, finishes, fixtures, fittings, appliances and other particulars of sale. Loose furniture and planters are not included. Extent of floor finishes may vary. External space and landscaping indicative only. Refer to level plans for further information.

74 sqm

COBURGQUARTER.COM.AU/THETERRACES