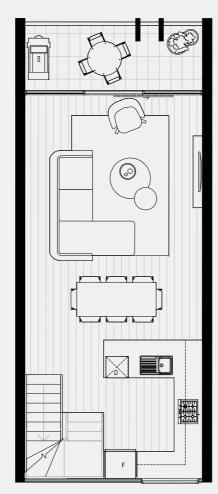

#### TERRACE NO.1

SECOND FLOOR

TERRACE

BATH

3

Double

CARPARK

FLOOR PLAN LEGEND

P Pantry

W Washing Machine F Fridge Provision

SD Study Desk

External 8 sqm Garage 35 sqm TOTAL

GROUND FLOOR

FIRST FLOOR 61 sqm External 13 sqm

TOTAL

SECOND FLOOR External TOTAL

0 sqm

61 sqm

TERRACE Internal 0 sqm External 20 sqm TOTAL 20 sqm

INTERNAL EXTERNAL TOTAL

186 sqm 41 sqm 227 sqm

Note: These plans are intended as a guide only. The dimensions and areas are approximate only and may not accurately represent the actual dimensions and areas of the apartments or the spaces within them and are subject to change without notice. In addition, locations of utilities may vary during construction and fittings and fixtures on these plans are for illustrative purposes only. The areas are generally measured in accordance with the Property Council of Australia method of measurement. Prospective purchasers must rely on their own enquiries and should refer to the Contract of Sale and its schedules for all matters to be included in the purchase price of the apartment, including plans, finishes, fixtures, fittings, appliances and other particulars of sale. Loose furniture and planters are not included. Extent of floor finishes may vary. External space and landscaping indicative only. Refer to level plans for further information.

74 sqm

COBURGQUARTER.COM.AU/THETERRACES