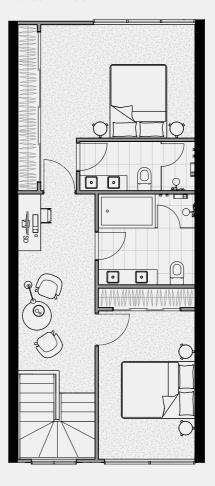

#### TERRACE NO.1

SECOND FLOOR

TERRACE

BATH

3

Double

CARPARK

FLOOR PLAN LEGEND

P Pantry

W Washing Machine F Fridge Provision

SD Study Desk

External 8 sqm Garage 35 sqm TOTAL

GROUND FLOOR

FIRST FLOOR 61 sqm External 13 sqm

TOTAL

SECOND FLOOR External TOTAL

0 sqm

61 sqm

TERRACE Internal 0 sqm External 20 sqm TOTAL 20 sqm

INTERNAL EXTERNAL TOTAL

186 sqm 41 sqm 227 sqm

Note: These plans are intended as a guide only. The dimensions and areas are approximate only and may not accurately represent the actual dimensions and areas of the apartments or the spaces within them and are subject to change without notice. In addition, locations of utilities may vary during construction and fittings and fixtures on these plans are for illustrative purposes only. The areas are generally measured in accordance with the Property Council of Australia method of measurement. Prospective purchasers must rely on their own enquiries and should refer to the Contract of Sale and its schedules for all matters to be included in the purchase price of the apartment, including plans, finishes, fixtures, fittings, appliances and other particulars of sale. Loose furniture and planters are not included. Extent of floor finishes may vary. External space and landscaping indicative only. Refer to level plans for further information.

74 sqm

COBURGQUARTER.COM.AU/THETERRACES