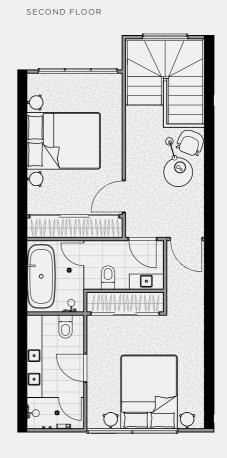

#### TERRACE NO.2

GROUND FLOOR

FIRST FLOOR

SECOND FLOOR

TERRACE

BATH

3

Double

CARPARK

FLOOR PLAN LEGEND

W Washing Machine F Fridge Provision SD Study Desk

P Pantry

GROUND FLOOR

External 8 sqm Garage 36 sqm TOTAL

FIRST FLOOR External

TOTAL

9 sqm 69 sqm SECOND FLOOR External TOTAL

0 sqm 60 sqm

TERRACE Internal 0 sqm External 20 sqm TOTAL 20 sqm

INTERNAL TOTAL

184 sqm EXTERNAL 37 sqm 221 sqm

Note: These plans are intended as a guide only. The dimensions and areas are approximate only and may not accurately represent the actual dimensions and areas of the apartments or the spaces within them and are subject to change without notice. In addition, locations of utilities may vary during construction and fittings and fixtures on these plans are for illustrative purposes only. The areas are generally measured in accordance with the Property Council of Australia method of measurement. Prospective purchasers must rely on their own enquiries and should refer to the Contract of Sale and its schedules for all matters to be included in the purchase price of the apartment, including plans, finishes, fixtures, fittings, appliances and other particulars of sale. Loose furniture and planters are not included. Extent of floor finishes may vary. External space and landscaping indicative only. Refer to level plans for further information.