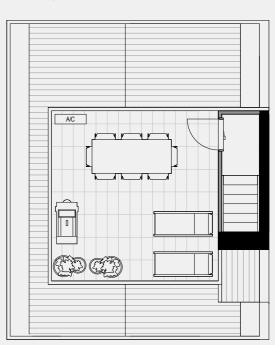

#### TERRACE NO.1

SECOND FLOOR

TERRACE

BATH

3

Double

CARPARK

FLOOR PLAN LEGEND

P Pantry

W Washing Machine F Fridge Provision

SD Study Desk

External 8 sqm Garage 35 sqm TOTAL

GROUND FLOOR

FIRST FLOOR 61 sqm External 13 sqm

TOTAL

SECOND FLOOR External TOTAL

0 sqm

61 sqm

TERRACE Internal 0 sqm External 20 sqm TOTAL 20 sqm

INTERNAL EXTERNAL TOTAL

186 sqm 41 sqm 227 sqm

Note: These plans are intended as a guide only. The dimensions and areas are approximate only and may not accurately represent the actual dimensions and areas of the apartments or the spaces within them and are subject to change without notice. In addition, locations of utilities may vary during construction and fittings and fixtures on these plans are for illustrative purposes only. The areas are generally measured in accordance with the Property Council of Australia method of measurement. Prospective purchasers must rely on their own enquiries and should refer to the Contract of Sale and its schedules for all matters to be included in the purchase price of the apartment, including plans, finishes, fixtures, fittings, appliances and other particulars of sale. Loose furniture and planters are not included. Extent of floor finishes may vary. External space and landscaping indicative only. Refer to level plans for further information.

74 sqm

COBURGQUARTER.COM.AU/THETERRACES