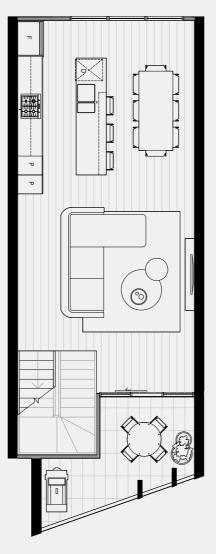

#### TERRACE NO.1

SECOND FLOOR

TERRACE

BATH

3

Double

CARPARK

FLOOR PLAN LEGEND

P Pantry

W Washing Machine F Fridge Provision

SD Study Desk

External 8 sqm Garage 35 sqm TOTAL

GROUND FLOOR

FIRST FLOOR 61 sqm External 13 sqm

TOTAL

SECOND FLOOR External TOTAL

0 sqm

61 sqm

TERRACE Internal 0 sqm External 20 sqm TOTAL 20 sqm

INTERNAL EXTERNAL TOTAL

186 sqm 41 sqm 227 sqm

Note: These plans are intended as a guide only. The dimensions and areas are approximate only and may not accurately represent the actual dimensions and areas of the apartments or the spaces within them and are subject to change without notice. In addition, locations of utilities may vary during construction and fittings and fixtures on these plans are for illustrative purposes only. The areas are generally measured in accordance with the Property Council of Australia method of measurement. Prospective purchasers must rely on their own enquiries and should refer to the Contract of Sale and its schedules for all matters to be included in the purchase price of the apartment, including plans, finishes, fixtures, fittings, appliances and other particulars of sale. Loose furniture and planters are not included. Extent of floor finishes may vary. External space and landscaping indicative only. Refer to level plans for further information.

74 sqm

COBURGQUARTER.COM.AU/THETERRACES