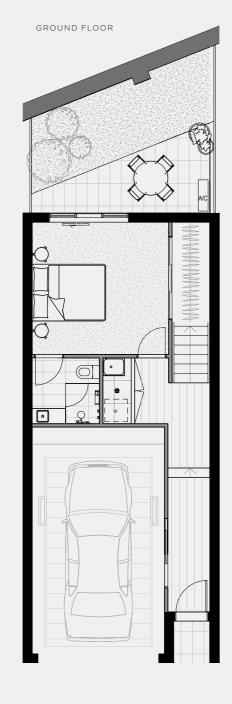

#### TERRACE NO.2

GROUND FLOOR

FIRST FLOOR

SECOND FLOOR

TERRACE

BATH

3

Double

CARPARK

FLOOR PLAN LEGEND

W Washing Machine F Fridge Provision SD Study Desk

P Pantry

GROUND FLOOR

External 8 sqm Garage 36 sqm TOTAL

FIRST FLOOR External

TOTAL

9 sqm 69 sqm SECOND FLOOR External TOTAL

0 sqm 60 sqm

TERRACE Internal 0 sqm External 20 sqm TOTAL 20 sqm

INTERNAL TOTAL

184 sqm EXTERNAL 37 sqm 221 sqm

Note: These plans are intended as a guide only. The dimensions and areas are approximate only and may not accurately represent the actual dimensions and areas of the apartments or the spaces within them and are subject to change without notice. In addition, locations of utilities may vary during construction and fittings and fixtures on these plans are for illustrative purposes only. The areas are generally measured in accordance with the Property Council of Australia method of measurement. Prospective purchasers must rely on their own enquiries and should refer to the Contract of Sale and its schedules for all matters to be included in the purchase price of the apartment, including plans, finishes, fixtures, fittings, appliances and other particulars of sale. Loose furniture and planters are not included. Extent of floor finishes may vary. External space and landscaping indicative only. Refer to level plans for further information.