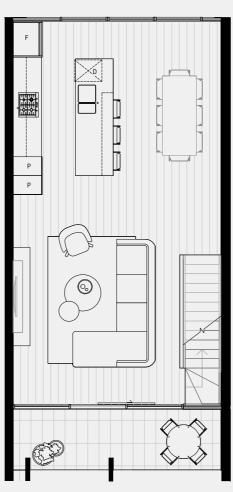

#### TERRACE NO.1

SECOND FLOOR

TERRACE

BATH

3

Double

CARPARK

FLOOR PLAN LEGEND

P Pantry

W Washing Machine F Fridge Provision

SD Study Desk

External 8 sqm Garage 35 sqm TOTAL

GROUND FLOOR

FIRST FLOOR 61 sqm External 13 sqm

TOTAL

SECOND FLOOR External TOTAL

0 sqm

61 sqm

TERRACE Internal 0 sqm External 20 sqm TOTAL 20 sqm

INTERNAL EXTERNAL TOTAL

186 sqm 41 sqm 227 sqm

Note: These plans are intended as a guide only. The dimensions and areas are approximate only and may not accurately represent the actual dimensions and areas of the apartments or the spaces within them and are subject to change without notice. In addition, locations of utilities may vary during construction and fittings and fixtures on these plans are for illustrative purposes only. The areas are generally measured in accordance with the Property Council of Australia method of measurement. Prospective purchasers must rely on their own enquiries and should refer to the Contract of Sale and its schedules for all matters to be included in the purchase price of the apartment, including plans, finishes, fixtures, fittings, appliances and other particulars of sale. Loose furniture and planters are not included. Extent of floor finishes may vary. External space and landscaping indicative only. Refer to level plans for further information.

74 sqm

COBURGQUARTER.COM.AU/THETERRACES