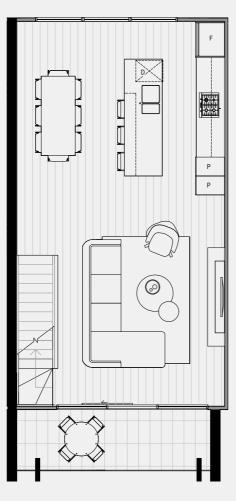

#### TERRACE NO.1

SECOND FLOOR

TERRACE

BATH

3

Double

CARPARK

FLOOR PLAN LEGEND

P Pantry

W Washing Machine F Fridge Provision

SD Study Desk

External 8 sqm Garage 35 sqm TOTAL

GROUND FLOOR

FIRST FLOOR 61 sqm External 13 sqm

TOTAL

SECOND FLOOR External TOTAL

0 sqm

61 sqm

TERRACE Internal 0 sqm External 20 sqm TOTAL 20 sqm

INTERNAL EXTERNAL TOTAL

186 sqm 41 sqm 227 sqm

Note: These plans are intended as a guide only. The dimensions and areas are approximate only and may not accurately represent the actual dimensions and areas of the apartments or the spaces within them and are subject to change without notice. In addition, locations of utilities may vary during construction and fittings and fixtures on these plans are for illustrative purposes only. The areas are generally measured in accordance with the Property Council of Australia method of measurement. Prospective purchasers must rely on their own enquiries and should refer to the Contract of Sale and its schedules for all matters to be included in the purchase price of the apartment, including plans, finishes, fixtures, fittings, appliances and other particulars of sale. Loose furniture and planters are not included. Extent of floor finishes may vary. External space and landscaping indicative only. Refer to level plans for further information.

74 sqm

COBURGQUARTER.COM.AU/THETERRACES