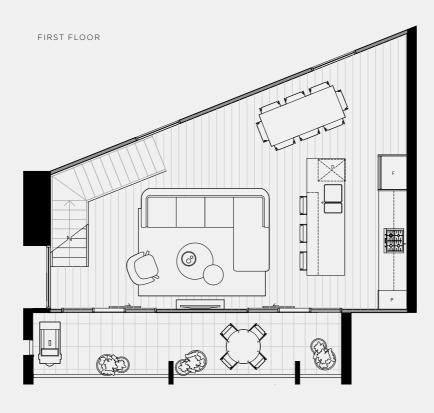

#### TERRACE NO.1

SECOND FLOOR

TERRACE

BATH

3

Double

CARPARK

FLOOR PLAN LEGEND

P Pantry

W Washing Machine F Fridge Provision

SD Study Desk

External 8 sqm Garage 35 sqm TOTAL

GROUND FLOOR

FIRST FLOOR 61 sqm External 13 sqm

TOTAL

SECOND FLOOR External TOTAL

0 sqm

61 sqm

TERRACE Internal 0 sqm External 20 sqm TOTAL 20 sqm

INTERNAL EXTERNAL TOTAL

186 sqm 41 sqm 227 sqm

Note: These plans are intended as a guide only. The dimensions and areas are approximate only and may not accurately represent the actual dimensions and areas of the apartments or the spaces within them and are subject to change without notice. In addition, locations of utilities may vary during construction and fittings and fixtures on these plans are for illustrative purposes only. The areas are generally measured in accordance with the Property Council of Australia method of measurement. Prospective purchasers must rely on their own enquiries and should refer to the Contract of Sale and its schedules for all matters to be included in the purchase price of the apartment, including plans, finishes, fixtures, fittings, appliances and other particulars of sale. Loose furniture and planters are not included. Extent of floor finishes may vary. External space and landscaping indicative only. Refer to level plans for further information.