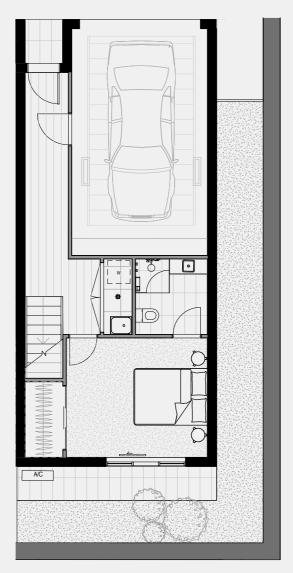

#### TERRACE NO.1

SECOND FLOOR

TERRACE

BATH

3

Double

CARPARK

FLOOR PLAN LEGEND

P Pantry

W Washing Machine F Fridge Provision

SD Study Desk

External 8 sqm Garage 35 sqm TOTAL

GROUND FLOOR

FIRST FLOOR 61 sqm External 13 sqm

TOTAL

SECOND FLOOR External TOTAL

0 sqm

61 sqm

TERRACE Internal 0 sqm External 20 sqm TOTAL 20 sqm

INTERNAL EXTERNAL TOTAL

186 sqm 41 sqm 227 sqm

Note: These plans are intended as a guide only. The dimensions and areas are approximate only and may not accurately represent the actual dimensions and areas of the apartments or the spaces within them and are subject to change without notice. In addition, locations of utilities may vary during construction and fittings and fixtures on these plans are for illustrative purposes only. The areas are generally measured in accordance with the Property Council of Australia method of measurement. Prospective purchasers must rely on their own enquiries and should refer to the Contract of Sale and its schedules for all matters to be included in the purchase price of the apartment, including plans, finishes, fixtures, fittings, appliances and other particulars of sale. Loose furniture and planters are not included. Extent of floor finishes may vary. External space and landscaping indicative only. Refer to level plans for further information.