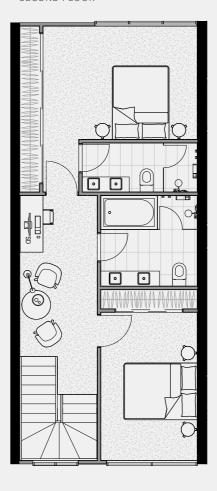

#### TERRACE NO.1

SECOND FLOOR

TERRACE

BATH

3

Double

CARPARK

FLOOR PLAN LEGEND

P Pantry

W Washing Machine F Fridge Provision

SD Study Desk

External 8 sqm Garage 35 sqm TOTAL

GROUND FLOOR

FIRST FLOOR 61 sqm External 13 sqm

TOTAL

SECOND FLOOR External TOTAL

0 sqm

61 sqm

TERRACE Internal 0 sqm External 20 sqm TOTAL 20 sqm

INTERNAL EXTERNAL TOTAL

186 sqm 41 sqm 227 sqm

Note: These plans are intended as a guide only. The dimensions and areas are approximate only and may not accurately represent the actual dimensions and areas of the apartments or the spaces within them and are subject to change without notice. In addition, locations of utilities may vary during construction and fittings and fixtures on these plans are for illustrative purposes only. The areas are generally measured in accordance with the Property Council of Australia method of measurement. Prospective purchasers must rely on their own enquiries and should refer to the Contract of Sale and its schedules for all matters to be included in the purchase price of the apartment, including plans, finishes, fixtures, fittings, appliances and other particulars of sale. Loose furniture and planters are not included. Extent of floor finishes may vary. External space and landscaping indicative only. Refer to level plans for further information.

74 sqm

COBURGQUARTER.COM.AU/THETERRACES