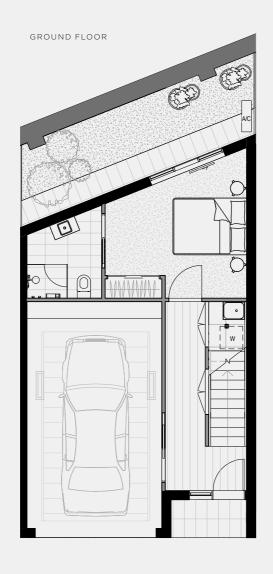

#### TERRACE NO.1

SECOND FLOOR

TERRACE

BATH

3

Double

CARPARK

FLOOR PLAN LEGEND

P Pantry

W Washing Machine F Fridge Provision

SD Study Desk

External 8 sqm Garage 35 sqm TOTAL

GROUND FLOOR

FIRST FLOOR 61 sqm External 13 sqm

TOTAL

SECOND FLOOR External TOTAL

0 sqm

61 sqm

TERRACE Internal 0 sqm External 20 sqm TOTAL 20 sqm

INTERNAL EXTERNAL TOTAL

186 sqm 41 sqm 227 sqm

Note: These plans are intended as a guide only. The dimensions and areas are approximate only and may not accurately represent the actual dimensions and areas of the apartments or the spaces within them and are subject to change without notice. In addition, locations of utilities may vary during construction and fittings and fixtures on these plans are for illustrative purposes only. The areas are generally measured in accordance with the Property Council of Australia method of measurement. Prospective purchasers must rely on their own enquiries and should refer to the Contract of Sale and its schedules for all matters to be included in the purchase price of the apartment, including plans, finishes, fixtures, fittings, appliances and other particulars of sale. Loose furniture and planters are not included. Extent of floor finishes may vary. External space and landscaping indicative only. Refer to level plans for further information.

74 sqm

COBURGQUARTER.COM.AU/THETERRACES