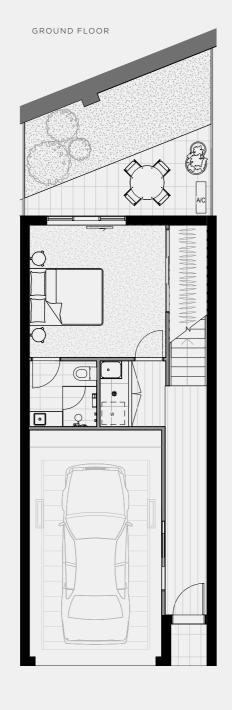

#### TERRACE NO.2

GROUND FLOOR

FIRST FLOOR

SECOND FLOOR

TERRACE

BATH

3

Double

CARPARK

FLOOR PLAN LEGEND

W Washing Machine F Fridge Provision SD Study Desk

P Pantry

GROUND FLOOR

External 8 sqm Garage 36 sqm TOTAL

FIRST FLOOR External

TOTAL

9 sqm 69 sqm SECOND FLOOR External TOTAL

0 sqm 60 sqm

TERRACE Internal 0 sqm External 20 sqm TOTAL 20 sqm

INTERNAL TOTAL

184 sqm EXTERNAL 37 sqm 221 sqm

Note: These plans are intended as a guide only. The dimensions and areas are approximate only and may not accurately represent the actual dimensions and areas of the apartments or the spaces within them and are subject to change without notice. In addition, locations of utilities may vary during construction and fittings and fixtures on these plans are for illustrative purposes only. The areas are generally measured in accordance with the Property Council of Australia method of measurement. Prospective purchasers must rely on their own enquiries and should refer to the Contract of Sale and its schedules for all matters to be included in the purchase price of the apartment, including plans, finishes, fixtures, fittings, appliances and other particulars of sale. Loose furniture and planters are not included. Extent of floor finishes may vary. External space and landscaping indicative only. Refer to level plans for further information.