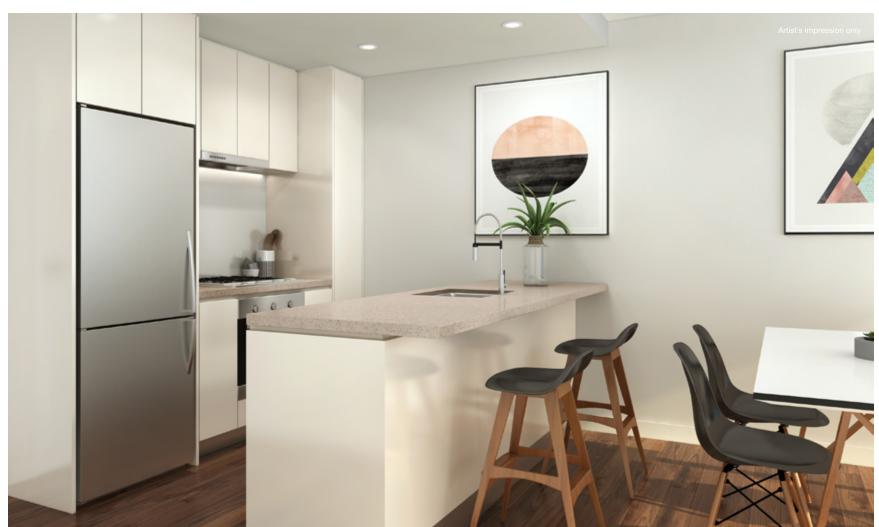

## LUXURIOUS INTERIOR

## BLENDING FORM & FUNCTION WITH THE LATEST FIXTURES & PREMIUM FINISHES

Each spacious apartment is completed using classic materials and high quality fittings, **one** will satisfy all your practical and aesthetic wishes. Stock up at the local delicatessens and whip up culinary masterpieces with your Bosch stainless steel appliances in your fully equipped open kitchen. Luxuriate in the bathtub of your gleaming bathroom with floor to ceiling tiles and geometric fittings. **one** exudes considered luxury, right down to the very last detail.