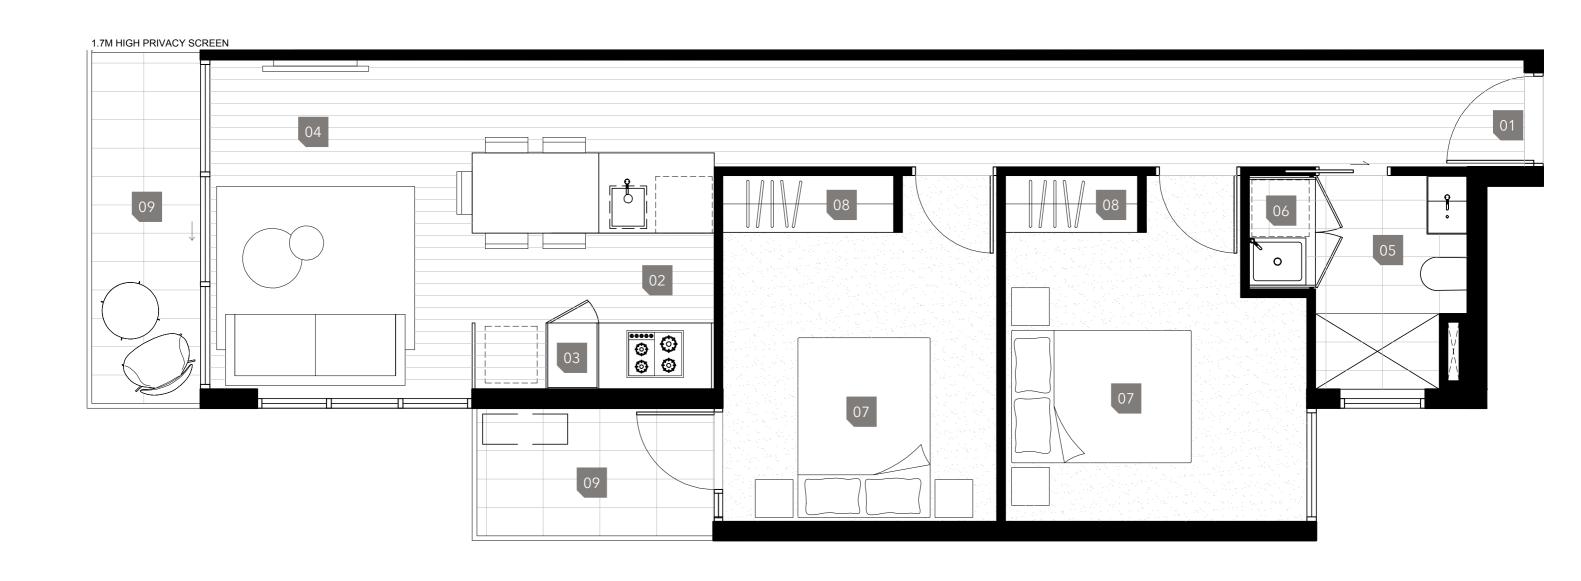

### KEY

01. Entry 05. Bathroom 09. Robe
02. Kitchen 06. Ensuite 10. Terrace
03. Pantry 07. Laundry
04. Living/dining 08. Bedroom

Internal Area External Area Total 61m<sup>2</sup> 9m<sup>2</sup> 70m<sup>2</sup>