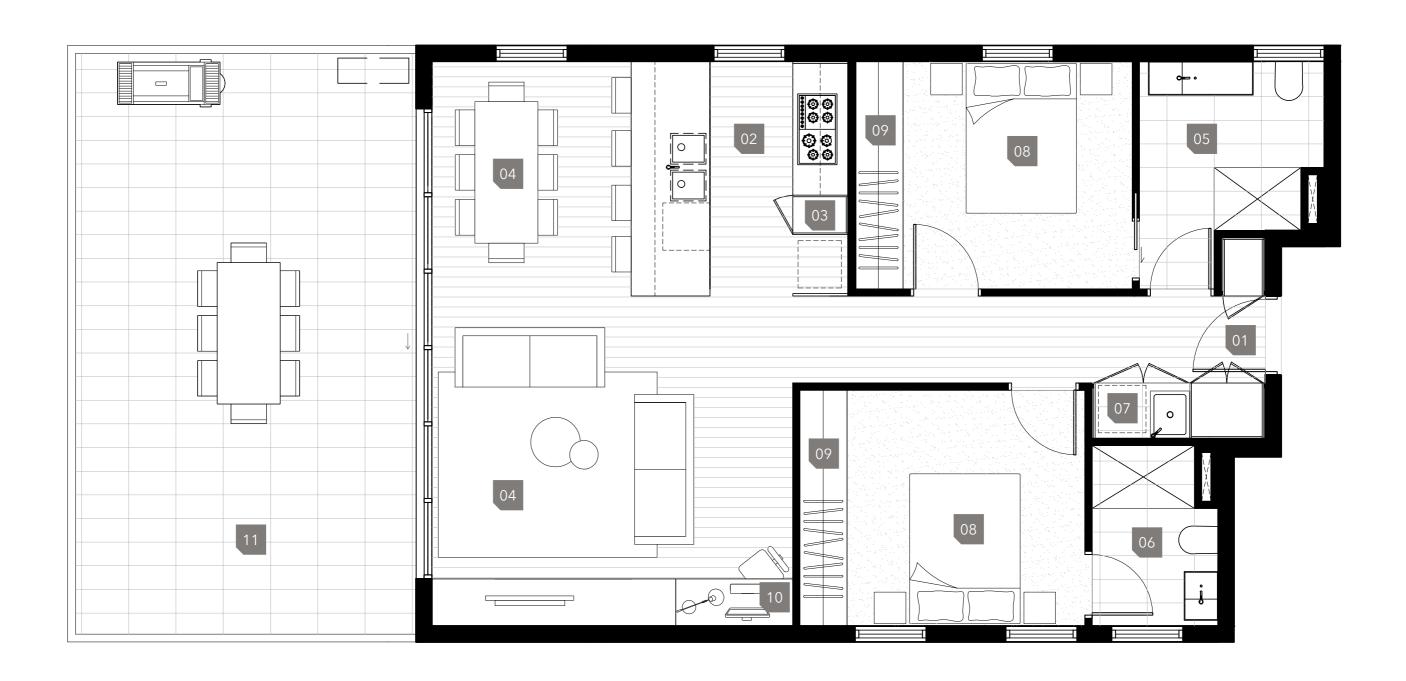

### KEY

01. Entry 05. Bathroom 08. Robe
02. Kitchen 06. Laundry 09. Terrace

03. Pantry07. Bedroom04. Living/dining

1 Bathroom

1 Study Desk

Internal Area External Area Total 64m<sup>2</sup> 9m<sup>2</sup> 73m<sup>2</sup>

### KEY

01. Entry 05. Bathroom 08. Robe 02. Kitchen 06. Laundry 09. Desk 03. Pantry 07. Bedroom 10. Terrace

04. Living/dining

2 Bathroom Exte 1 Study Desk Tota