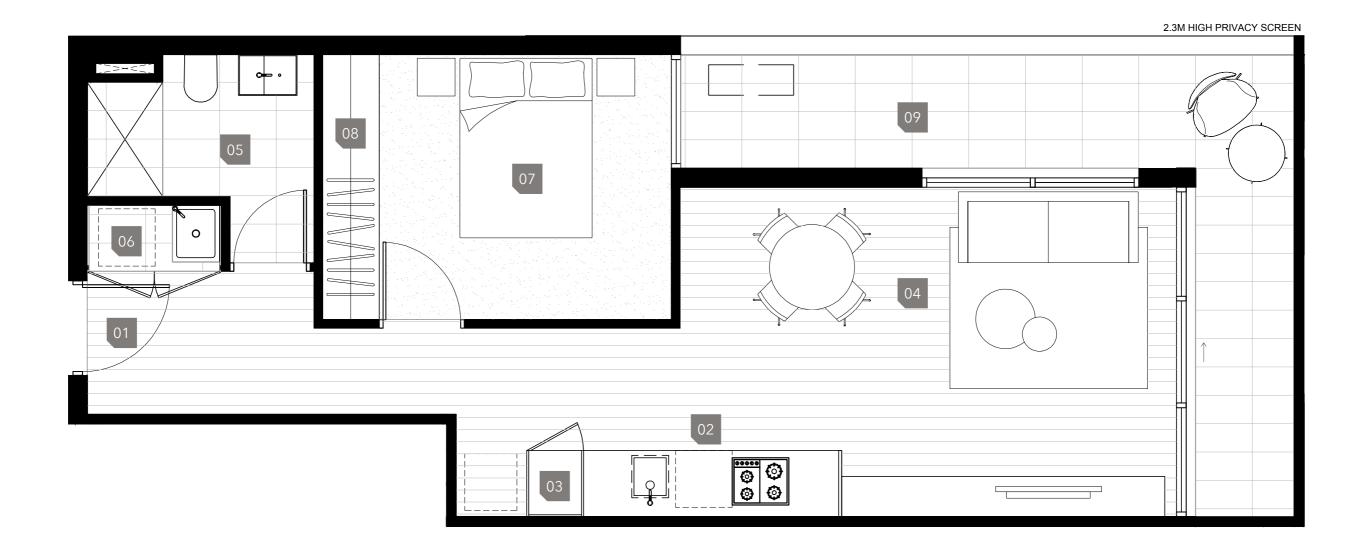

Apartment plans

1 Bathroom

Internal Area 50m² External Area 13m² Total 63m²

# KEY

01. Entry 05. Bathroom 09. Terrace

02. Kitchen 06. Laundry 03. Pantry 07. Bedroom

04. Living/dining 08. Robe

1 Bathroom

Internal Area External Area Total 46m<sup>2</sup> 7m<sup>2</sup> 53m<sup>2</sup>