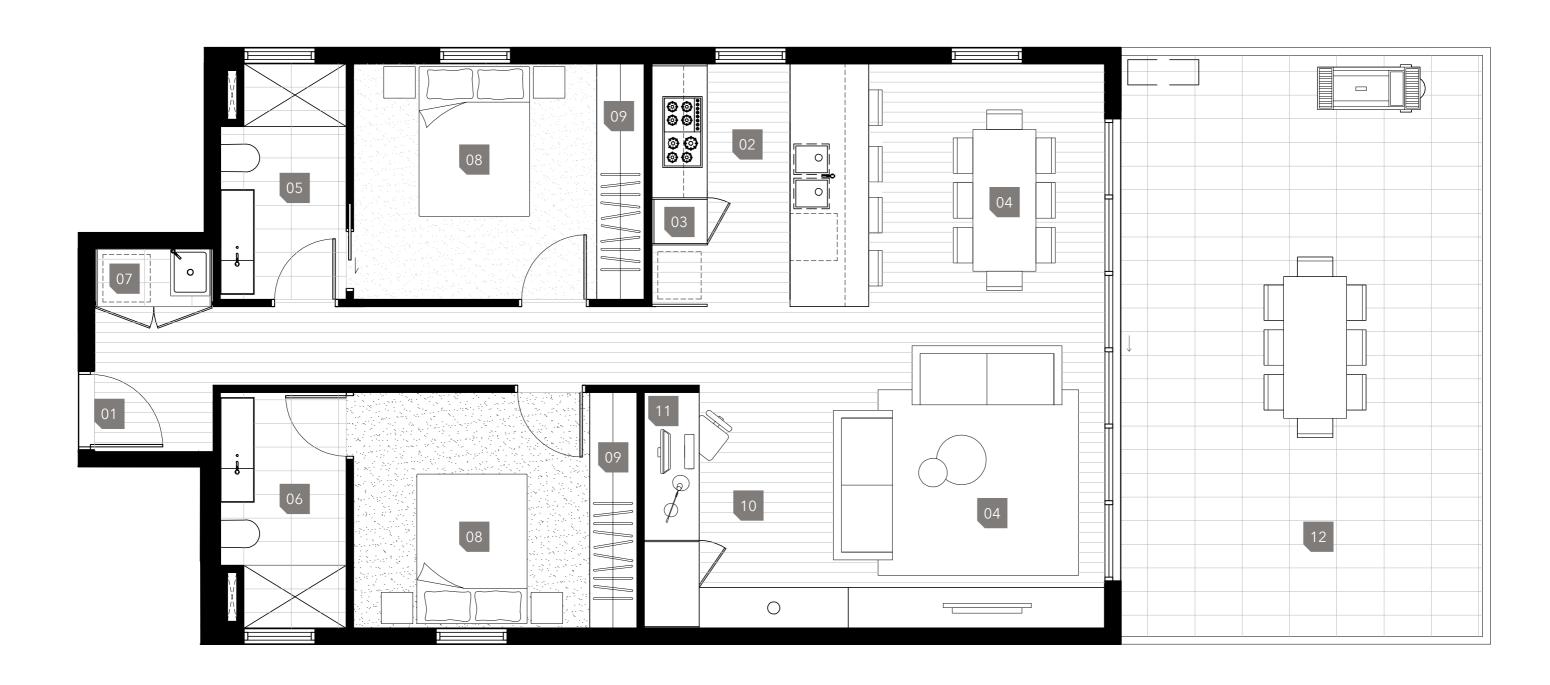

### KEY

01. Entry 05. Bathroom 09. Robe
02. Kitchen 06. Ensuite 10. Study
03. Pantry 07. Laundry 11. Desk
04. Living/dining 08. Bedroom 12. Terrace

2 Bathroom 1 Study Desk Internal Area 82m²
External Area 33m²
Total 115m²