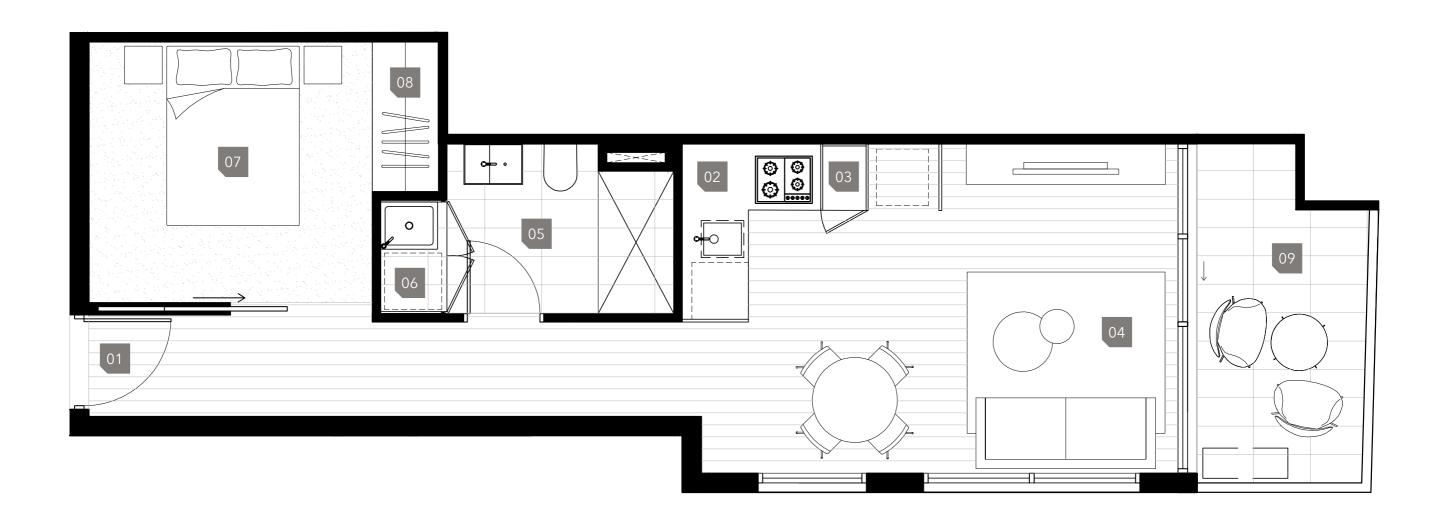

# KEY

01. Entry 05. Bathroom 09. Terrace

02. Kitchen 06. Laundry 03. Pantry 07. Bedroom

04. Living/dining 08. Robe

1 Bathroom

Internal Area External Area Total 46m<sup>2</sup> 7m<sup>2</sup> 53m<sup>2</sup>

## KEY

01. Entry 05. Bathroom 09. Terrace 02. Kitchen 06. Laundry

03. Pantry 07. Bedroom 04. Living/dining 08. Robe

KEY

01. Entry 05. Bathroom 09. Robe
02. Kitchen 06. Ensuite 10. Terrace

03. Pantry07. Laundry04. Living/dining08. Bedroom