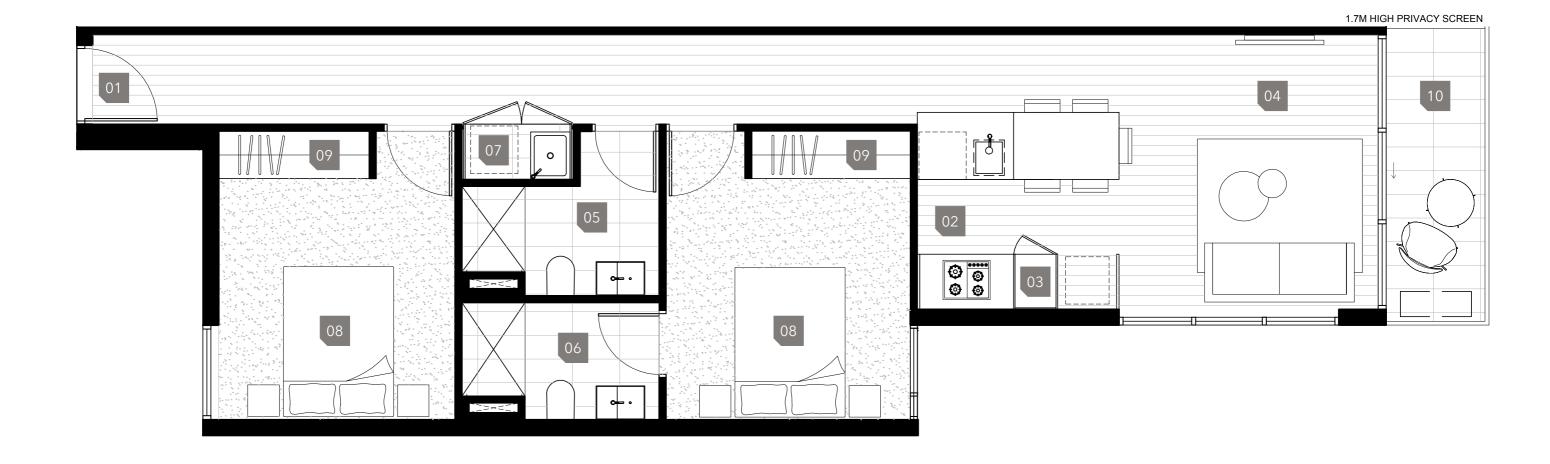

### KEY

01. Entry 05. Bathroom 09. Robe
02. Kitchen 06. Ensuite 10. Terrace
03. Pantry 07. Laundry
04. Living/dining 08. Bedroom

1.7M HIGH PRIVACY SCREEN

2 Bedroom 2 Bathroom Internal Area External Area Total

71m<sup>2</sup>

 $9m^2$ 

80m<sup>2</sup>

KEY

01. Entry 05. Bathroom 09. Robe 06. Ensuite 10. Terrace 02. Kitchen

03. Pantry 07. Laundry 04. Living/dining 08. Bedroom

Internal Area
External Area
Total

71m<sup>2</sup> 9m<sup>2</sup> 80m<sup>2</sup>