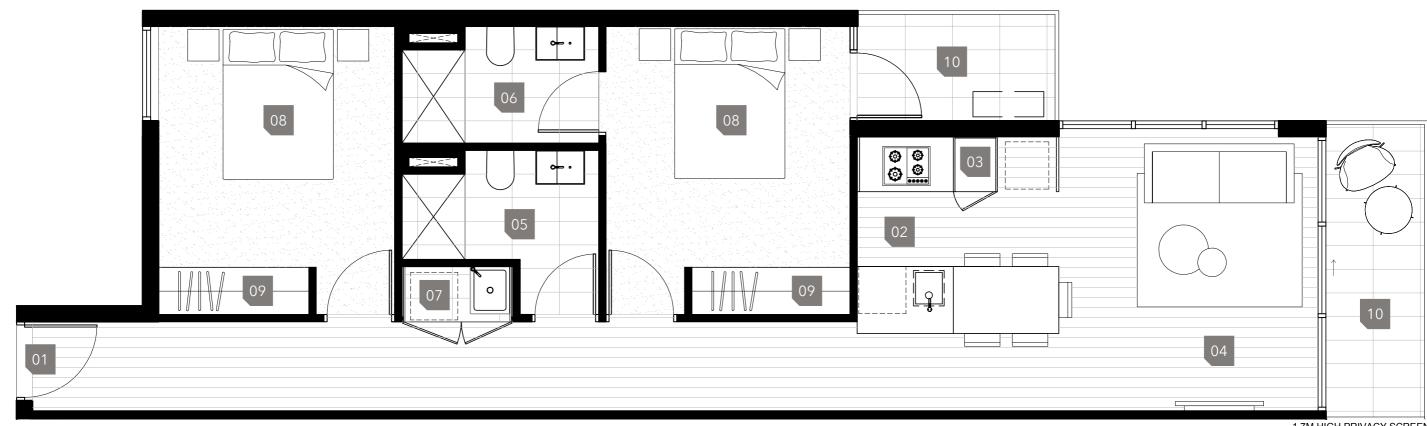

## KEY

01. Entry 05. Bathroom 09. Terrace 02. Kitchen 06. Laundry

03. Pantry 07. Bedroom 04. Living/dining 08. Robe

KEY

01. Entry 05. Bathroom 09. Robe
02. Kitchen 06. Ensuite 10. Terrace

03. Pantry07. Laundry04. Living/dining08. Bedroom

### KEY

01. Entry 05. Bathroom 09. Robe
02. Kitchen 06. Ensuite 10. Terrace
03. Pantry 07. Laundry
04. Living/dining 08. Bedroom

1.7M HIGH PRIVACY SCREEN

2 Bedroom 2 Bathroom Internal Area External Area Total