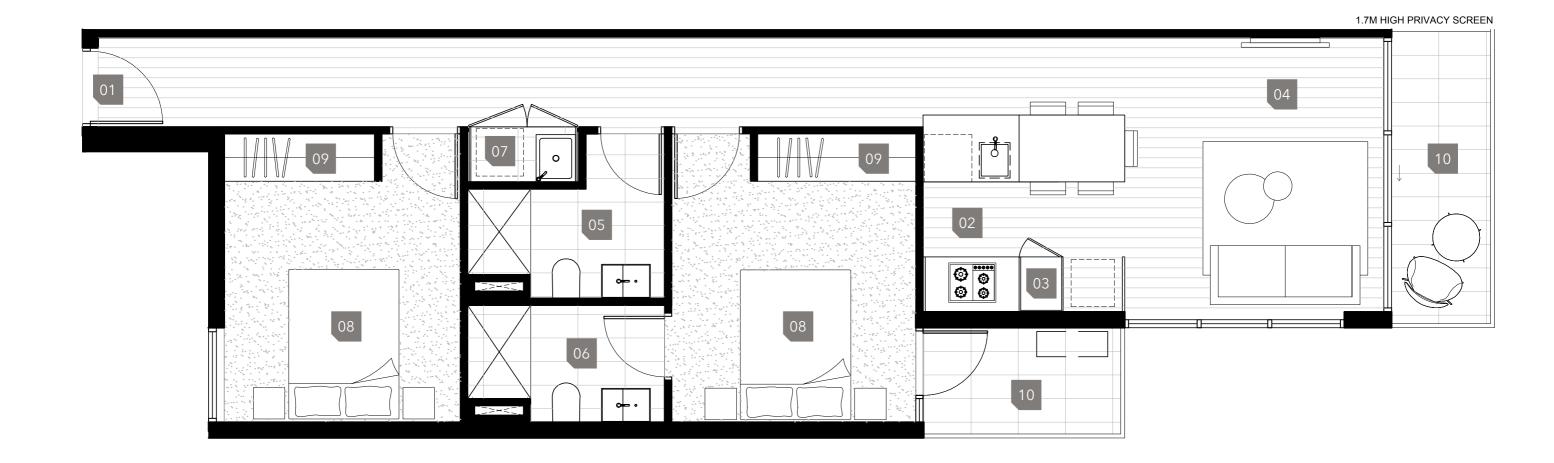

### KEY

01. Entry 05. Bathroom 09. Robe
02. Kitchen 06. Ensuite 10. Terrace
03. Pantry 07. Laundry
04. Living/dining 08. Bedroom

1.7M HIGH PRIVACY SCREEN

2 Bedroom 2 Bathroom Internal Area External Area Total

71m<sup>2</sup>

 $9m^2$ 

80m<sup>2</sup>

KEY

01. Entry 05. Bathroom 09. Robe 06. Ensuite 10. Terrace 02. Kitchen

03. Pantry 07. Laundry 04. Living/dining 08. Bedroom

Internal Area
External Area
Total

71m<sup>2</sup> 9m<sup>2</sup> 80m<sup>2</sup>