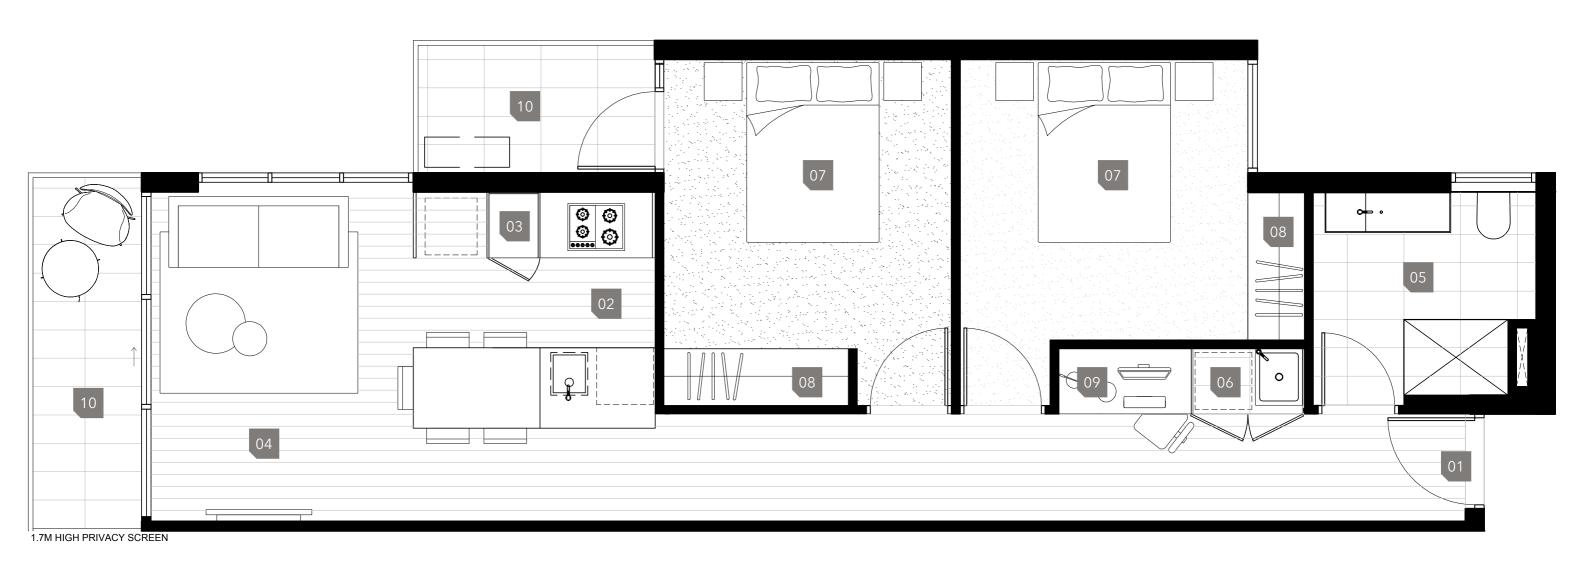

### KEY

01. Entry 05. Bathroom 09. Robe
02. Kitchen 06. Ensuite 10. Terrace
03. Pantry 07. Laundry
04. Living/dining 08. Bedroom

1.7M HIGH PRIVACY SCREEN

2 Bedroom 2 Bathroom Internal Area External Area Total

71m<sup>2</sup>

 $9m^2$ 

80m<sup>2</sup>

KEY

01. Entry 05. Bathroom 09. Robe 06. Ensuite 10. Terrace 02. Kitchen

03. Pantry 07. Laundry 04. Living/dining 08. Bedroom

Internal Area
External Area
Total

71m<sup>2</sup> 9m<sup>2</sup> 80m<sup>2</sup>