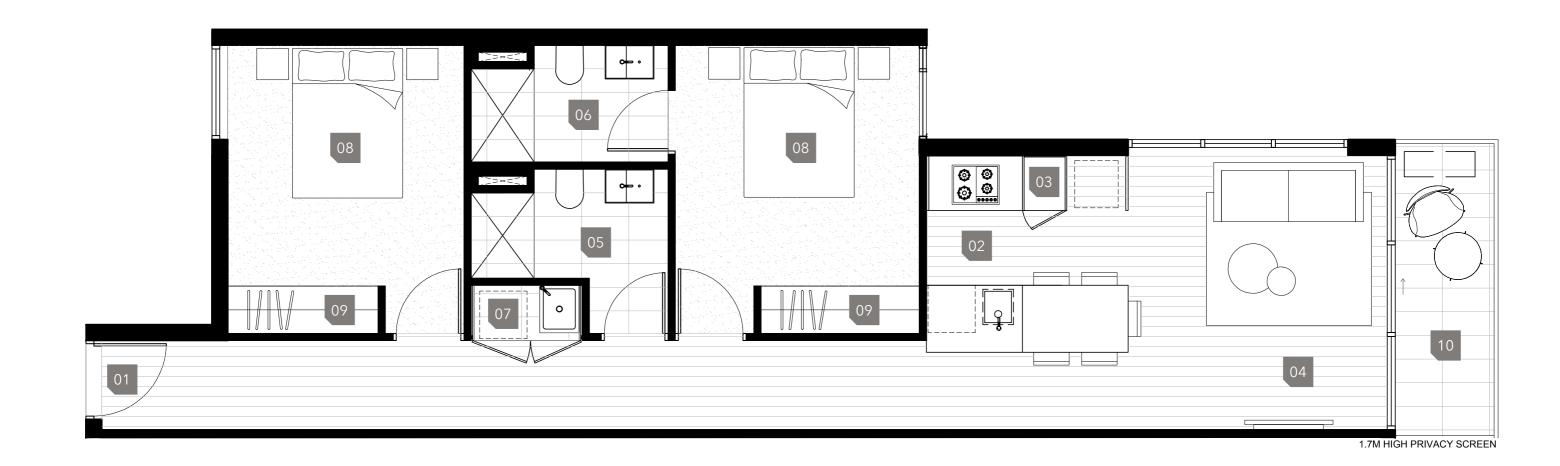

### KEY

01. Entry 05. Bathroom 09. Robe
02. Kitchen 06. Ensuite 10. Terrace
03. Pantry 07. Laundry
04. Living/dining 08. Bedroom

1.7M HIGH PRIVACY SCREEN

2 Bedroom 2 Bathroom Internal Area External Area Total

71m<sup>2</sup>

 $9m^2$ 

80m<sup>2</sup>

KEY

01. Entry 05. Bathroom 09. Robe 06. Ensuite 10. Terrace 02. Kitchen

03. Pantry 07. Laundry 04. Living/dining 08. Bedroom

Internal Area
External Area
Total

71m<sup>2</sup> 9m<sup>2</sup> 80m<sup>2</sup>