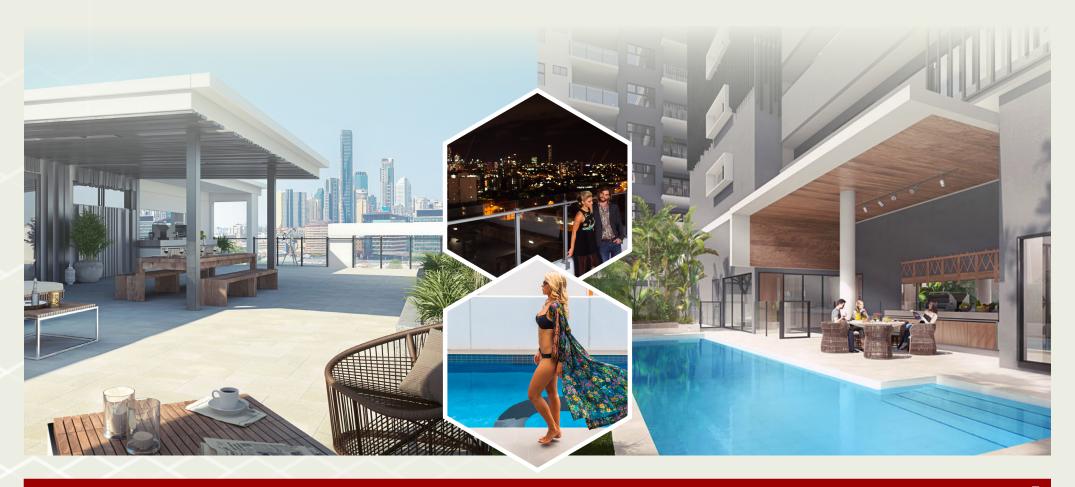

### SPACE TO RELAX, REFLECT AND CONNECT

The Topaz jewel in the crown is a lush, verdant sanctuary high over the nearby city. A botanical bounty of sub-tropical beauty in the expansive rooftop entertainment area, bestowed with all the modern appointments necessary to make the great Brisbane outdoors even greater.

At ground level, an inviting lap pool and gymnasium will provide a space for mind and body. A climbing green garden gently caressing exposed timber pillars will serve as a boundary between the striking modern Topaz towers and the beautifully restored "Abbotsford House."