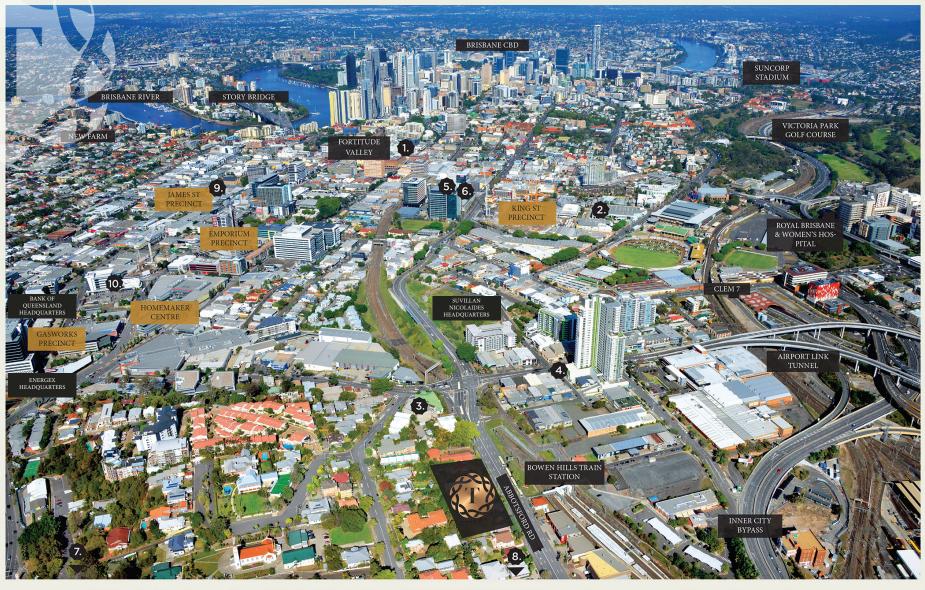

#### LOCATION

This thriving, constantly-evolving inner north location is just 2kms from the CBD. It's touted as the fasted developing Urban Renewal precinct in Australia. Bowen Hills Railway Station is directly opposite, providing speedy access to the city. Bus services abound, or stroll to the river and hop on a CityCat. Topaz offers direct access to established transport infrastructure, including the Clem 7, Airport Link Tunnels, Inner City Bypass and the Legacy Way Tunnel.

First class shopping destinations including Emporium, Gasworks and James Street will delight with a range of boutiques and specialty shops selling everything from designer clothing, homewares, art and collectables. Trendy and health conscious residents will love being surrounded by parks, green spaces, gym and yoga studios, river walkways and bicycle paths. You will also be close to Palace Cinema, award winning hotels, exceptional fresh produce markets at New Farm, Ascot and the ever popular Standard Market Co. Convenience stores and a full service Woolworths all within minutes from Topaz.

BRISBANE CBD 2.0km BOWEN HILLS STATION 100m

GASWORKS PRECINCT 800m

The thriving and constantly evolving inner north location is just 4kms from the CBD and touted as the fastest developing urban renewal precinct in Australia Direct access to established transport infrastructure including the Clem 7, Airport Link Tunnel, Inner City Bypass and the soon to be completed Legacy Way Tunnel, Bus and City Cat services. Bowen Hills Station is directly opposite, providing speedy access to the city.

Chinatown Mall G Limes Hotel & Rooftop Bar 2 The Tivoli Twelfth Night

🖨 Alfred &

Breakfast Creek Hotel B Perry Park Sports **⚠** IGA Supermarket Palace Cinemas

₩aterloo Hotel

Spas & Salons

Market Banks

Retail/Designer Restaurants/Bars Stores Gym/Salons
The Palace Cinemas Restaurants/Bars Salons & Spas Café's

Supermarket Markets Retail High Street Restaurants/Café's Convention Centre RNA Event &