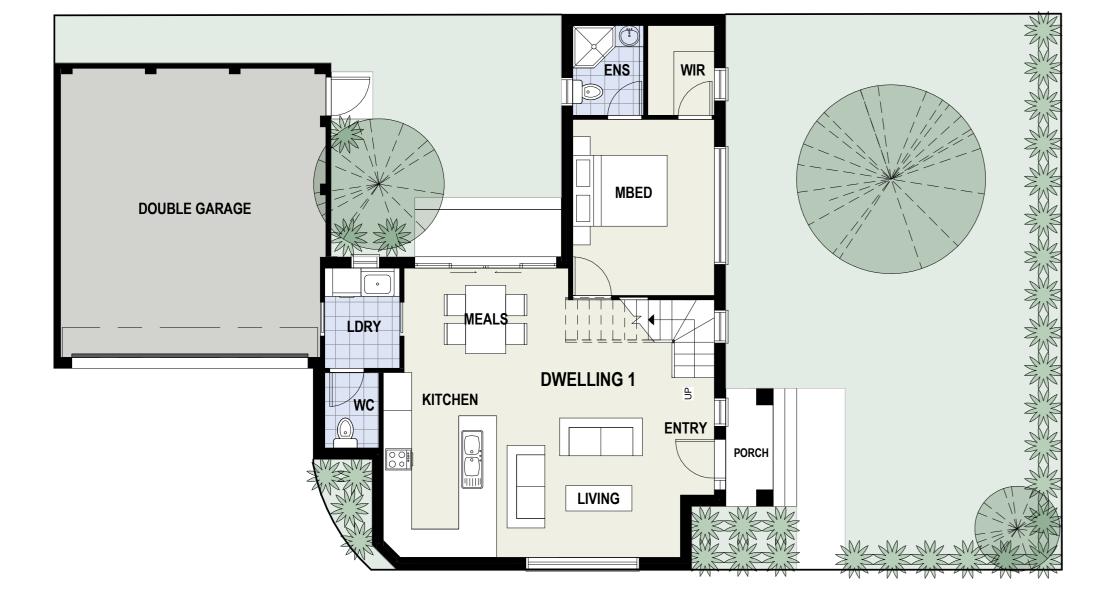

#### **GROUND FLOOR**

## TOWNHOUSE 1

FIRST FLOOR

| AREA SCHEDULE  |                   |
|----------------|-------------------|
| TOWNHOUSE 1    |                   |
| LAND AREA      | 226m <sup>2</sup> |
| GROUND FLOOR   | 112m <sup>2</sup> |
| FIRST FLOOR    | 71m²              |
| TOTAL BUILDING | 183m²<br>19.69sq  |