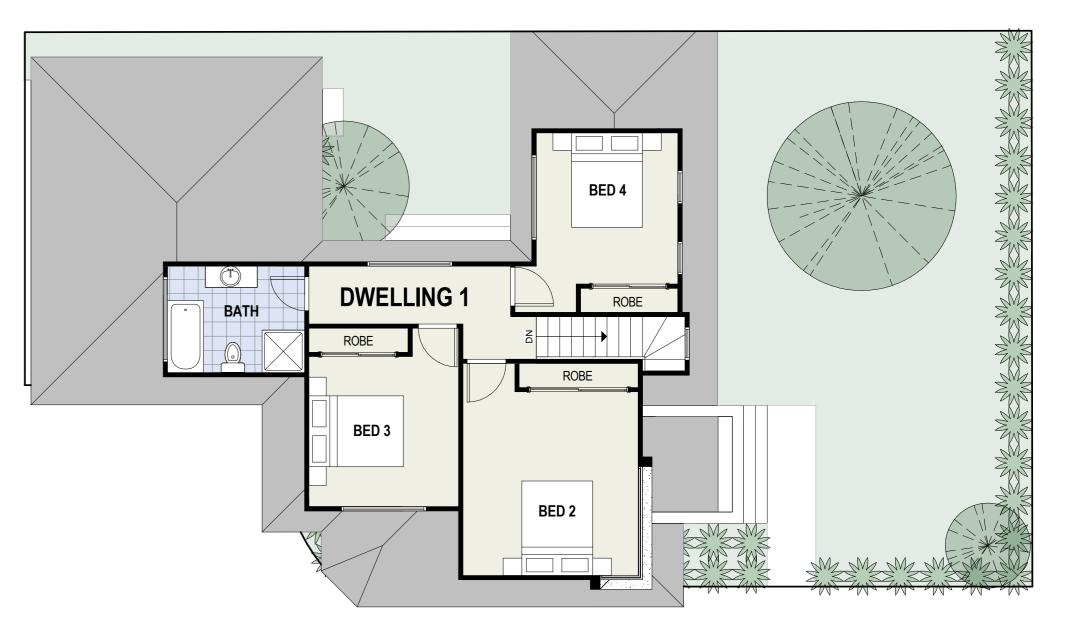

## TOWNHOUSE 1

FIRST FLOOR

| AREA SCHEDULE  |                   |
|----------------|-------------------|
| TOWNHOUSE 1    |                   |
| LAND AREA      | 226m <sup>2</sup> |
| GROUND FLOOR   | 112m <sup>2</sup> |
| FIRST FLOOR    | 71m²              |
| TOTAL BUILDING | 183m²<br>19.69sq  |