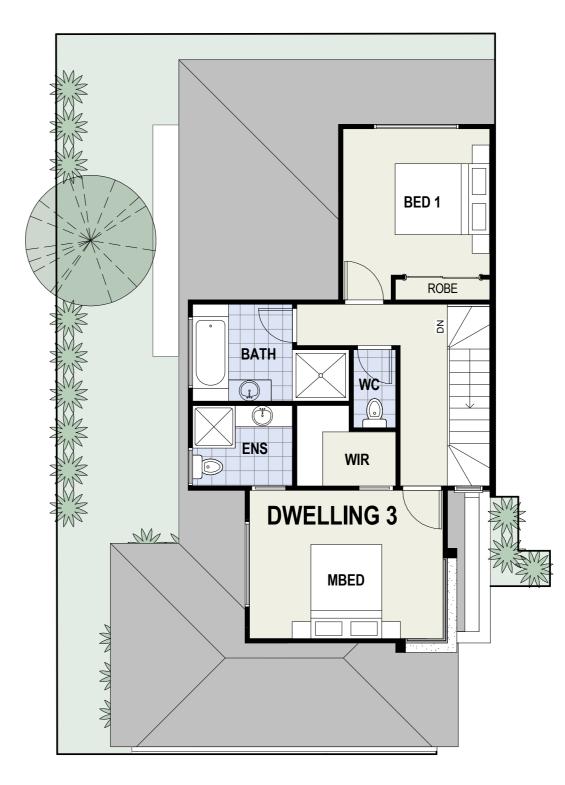

# TOWNHOUSE 3

FIRST FLOOR

| AREA SCHEDULE      |                  |
|--------------------|------------------|
| <b>TOWNHOUSE 3</b> |                  |
| LAND AREA          | 140m²            |
| GROUND FLOOR       | 92m²             |
| FIRST FLOOR        | 52m²             |
| TOTAL BUILDING     | 144m²<br>15.49sq |