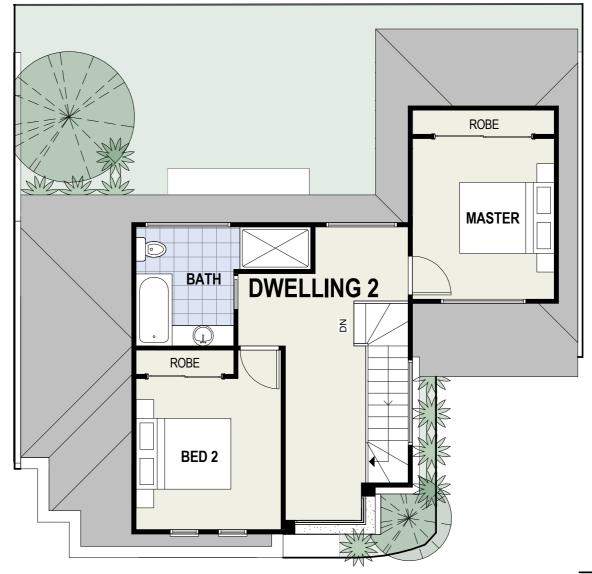

# TOWNHOUSE 2

#### FIRST FLOOR

| AREA SCHEDULE  | Ē                 |
|----------------|-------------------|
| TOWNHOUSE 2    |                   |
| LAND AREA      | 126m <sup>2</sup> |
| GROUND FLOOR   | 80m <sup>2</sup>  |
| FIRST FLOOR    | 51m <sup>2</sup>  |
| TOTAL BUILDING | 131m²<br>14.09sq  |