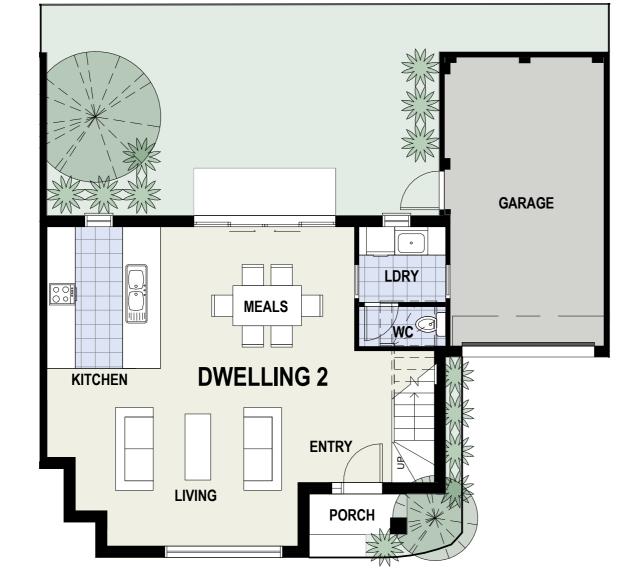

# TOWNHOUSE 2

#### FIRST FLOOR

| AREA SCHEDULE  | Ē                 |
|----------------|-------------------|
| TOWNHOUSE 2    |                   |
| LAND AREA      | 126m <sup>2</sup> |
| GROUND FLOOR   | 80m <sup>2</sup>  |
| FIRST FLOOR    | 51m <sup>2</sup>  |
| TOTAL BUILDING | 131m²<br>14.09sq  |