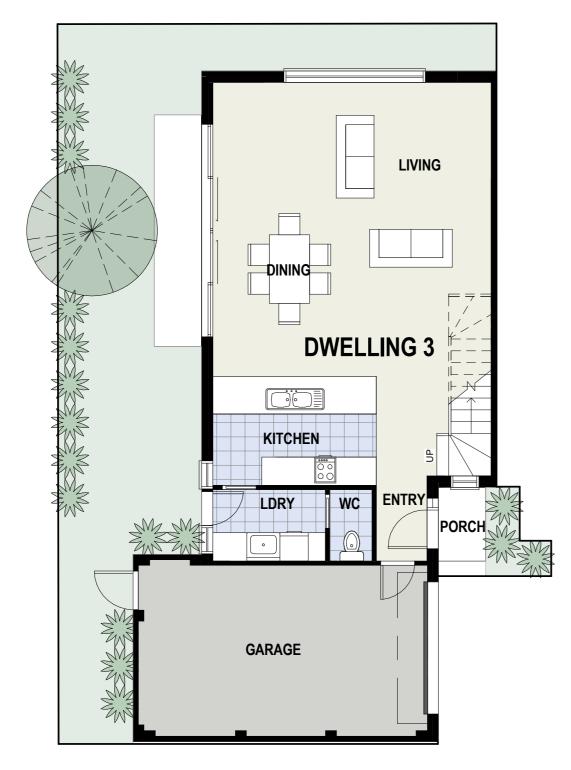

### GROUND FLOOR

# TOWNHOUSE 3

FIRST FLOOR

| AREA SCHEDULE      |                  |
|--------------------|------------------|
| <b>TOWNHOUSE 3</b> |                  |
| LAND AREA          | 140m²            |
| GROUND FLOOR       | 92m²             |
| FIRST FLOOR        | 52m²             |
| TOTAL BUILDING     | 144m²<br>15.49sq |