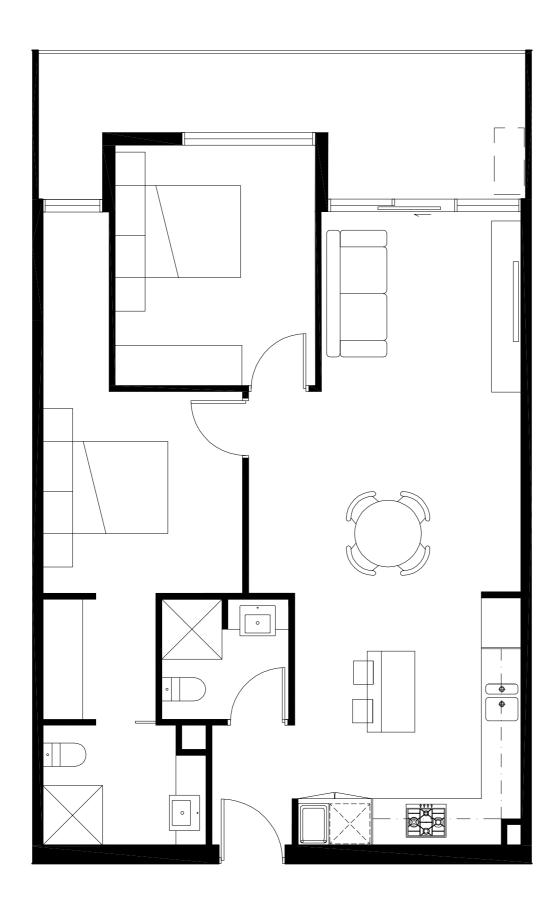

### TYPE A

| BEDROOMS  | 2 |
|-----------|---|
| BATHROOMS | 2 |
| CARPARKS  | 1 |
| STORAGE   | 1 |

RESIDENCE AREA 71.0m<sup>2</sup> TERRACE / BALCONY AREA 12.6m<sup>2</sup>

83.6m<sup>2</sup> **TOTAL AREA** 