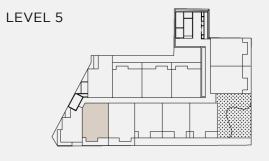

### TYPE A

| BEDROOMS  | 2 |
|-----------|---|
| BATHROOMS | 2 |
| CARPARKS  | 1 |
| STORAGE   | 1 |

RESIDENCE AREA 71.0m<sup>2</sup> TERRACE / BALCONY AREA 12.6m<sup>2</sup>

83.6m<sup>2</sup> **TOTAL AREA** 

### TYPE B

| BEDROOMS  | 2 |
|-----------|---|
| BATHROOMS | 3 |
| CARPARKS  | - |
| STORAGE   |   |

RESIDENCE AREA 66.0m<sup>2</sup> TERRACE / BALCONY AREA 12.0m<sup>2</sup>

78.0m<sup>2</sup> **TOTAL AREA** 

### TYPE C

**BEDROOMS** BATHROOMS **CARPARKS** STORAGE

RESIDENCE AREA 70.0m<sup>2</sup> TERRACE / BALCONY AREA 13.0m<sup>2</sup>

**TOTAL AREA** 83.0m<sup>2</sup>

### TYPE D

| BEDROOMS  | 2 |
|-----------|---|
| BATHROOMS | 2 |
| CARPARKS  | 1 |
| STORAGE   | 1 |

RESIDENCE AREA 70.2m<sup>2</sup> TERRACE / BALCONY AREA 12.6m<sup>2</sup>

**TOTAL AREA** 82.8m<sup>2</sup>

### TYPE E

| BEDROOMS  | 2 |
|-----------|---|
| BATHROOMS | 2 |
| CARPARKS  | 1 |
| STORAGE   | 1 |

RESIDENCE AREA 70.2m<sup>2</sup> TERRACE / BALCONY AREA 12.6m<sup>2</sup>

**TOTAL AREA** 82.8m<sup>2</sup>

### TYPE F

| BEDROOMS  | 2 |
|-----------|---|
| BATHROOMS | 2 |
| CARPARKS  | 1 |
| STORAGE   | 1 |

RESIDENCE AREA 64.0m<sup>2</sup> TERRACE / BALCONY AREA 25.0m<sup>2</sup>

**TOTAL AREA** 89.0m<sup>2</sup>

## TYPE J

| BEDROOMS  | 2 |
|-----------|---|
| BATHROOMS | 2 |
| CARPARKS  | 1 |
| STORAGE   | 1 |

RESIDENCE AREA 65.0m<sup>2</sup> TERRACE / BALCONY AREA 11.2 m<sup>2</sup>

**TOTAL AREA** 76.2m<sup>2</sup>