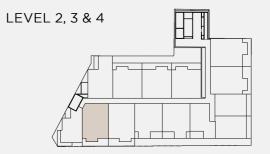

### TYPE A

| BEDROOMS  | 2 |
|-----------|---|
| BATHROOMS | 2 |
| CARPARKS  | 1 |
| STORAGE   | 1 |

RESIDENCE AREA 71.0m<sup>2</sup> TERRACE / BALCONY AREA 12.6m<sup>2</sup>

83.6m<sup>2</sup> **TOTAL AREA** 

### TYPE B

| BEDROOMS  | 2 |
|-----------|---|
| BATHROOMS | 3 |
| CARPARKS  | - |
| STORAGE   |   |

RESIDENCE AREA 66.0m<sup>2</sup> TERRACE / BALCONY AREA 12.0m<sup>2</sup>

78.0m<sup>2</sup> **TOTAL AREA** 

### TYPE C

**BEDROOMS** BATHROOMS **CARPARKS** STORAGE

RESIDENCE AREA 70.0m<sup>2</sup> TERRACE / BALCONY AREA 13.0m<sup>2</sup>

**TOTAL AREA** 83.0m<sup>2</sup>

### TYPE D

| BEDROOMS  | 2 |
|-----------|---|
| BATHROOMS | 2 |
| CARPARKS  | 1 |
| STORAGE   | 1 |

RESIDENCE AREA 70.2m<sup>2</sup> TERRACE / BALCONY AREA 12.6m<sup>2</sup>

**TOTAL AREA** 82.8m<sup>2</sup>

### TYPE E

| BEDROOMS  | 2 |
|-----------|---|
| BATHROOMS | 2 |
| CARPARKS  | 1 |
| STORAGE   | 1 |

RESIDENCE AREA 70.2m<sup>2</sup> TERRACE / BALCONY AREA 12.6m<sup>2</sup>

**TOTAL AREA** 82.8m<sup>2</sup>

### TYPE F

| BEDROOMS  | 2 |
|-----------|---|
| BATHROOMS | 2 |
| CARPARKS  | 1 |
| STORAGE   | 1 |

RESIDENCE AREA 64.0m<sup>2</sup> TERRACE / BALCONY AREA 25.0m<sup>2</sup>

**TOTAL AREA** 89.0m<sup>2</sup>

## TYPE J

| BEDROOMS  | 2 |
|-----------|---|
| BATHROOMS | 2 |
| CARPARKS  | 1 |
| STORAGE   | 1 |

RESIDENCE AREA 65.0m<sup>2</sup> TERRACE / BALCONY AREA 11.2 m<sup>2</sup>

**TOTAL AREA** 76.2m<sup>2</sup>