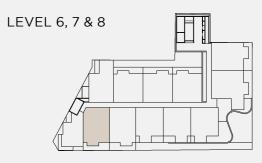

### TYPE A

| BEDROOMS  | 2 |
|-----------|---|
| BATHROOMS | 2 |
| CARPARKS  | 1 |
| STORAGE   | 1 |

RESIDENCE AREA 71.0m<sup>2</sup> TERRACE / BALCONY AREA 12.6m<sup>2</sup>

83.6m<sup>2</sup> **TOTAL AREA** 

### TYPE B

| BEDROOMS  | 2 |
|-----------|---|
| BATHROOMS | 3 |
| CARPARKS  | - |
| STORAGE   |   |

RESIDENCE AREA 66.0m<sup>2</sup> TERRACE / BALCONY AREA 12.0m<sup>2</sup>

78.0m<sup>2</sup> **TOTAL AREA** 

### TYPE C

**BEDROOMS** BATHROOMS **CARPARKS** STORAGE

RESIDENCE AREA 70.0m<sup>2</sup> TERRACE / BALCONY AREA 13.0m<sup>2</sup>

**TOTAL AREA** 83.0m<sup>2</sup>

### TYPE D

| BEDROOMS  | 2 |
|-----------|---|
| BATHROOMS | 2 |
| CARPARKS  | 1 |
| STORAGE   | 1 |

RESIDENCE AREA 70.2m<sup>2</sup> TERRACE / BALCONY AREA 12.6m<sup>2</sup>

**TOTAL AREA** 82.8m<sup>2</sup>

### TYPE E

| BEDROOMS  | 2 |
|-----------|---|
| BATHROOMS | 2 |
| CARPARKS  | 1 |
| STORAGE   | 1 |

RESIDENCE AREA 70.2m<sup>2</sup> TERRACE / BALCONY AREA 12.6m<sup>2</sup>

**TOTAL AREA** 82.8m<sup>2</sup>

### TYPE F

| BEDROOMS  | 2 |
|-----------|---|
| BATHROOMS | 2 |
| CARPARKS  | 1 |
| STORAGE   | 1 |

RESIDENCE AREA 64.0m<sup>2</sup> TERRACE / BALCONY AREA 25.0m<sup>2</sup>

**TOTAL AREA** 89.0m<sup>2</sup>

## TYPE J

| BEDROOMS  | 2 |
|-----------|---|
| BATHROOMS | 2 |
| CARPARKS  | 1 |
| STORAGE   | 1 |

RESIDENCE AREA 65.0m<sup>2</sup> TERRACE / BALCONY AREA 11.2 m<sup>2</sup>

**TOTAL AREA** 76.2m<sup>2</sup>