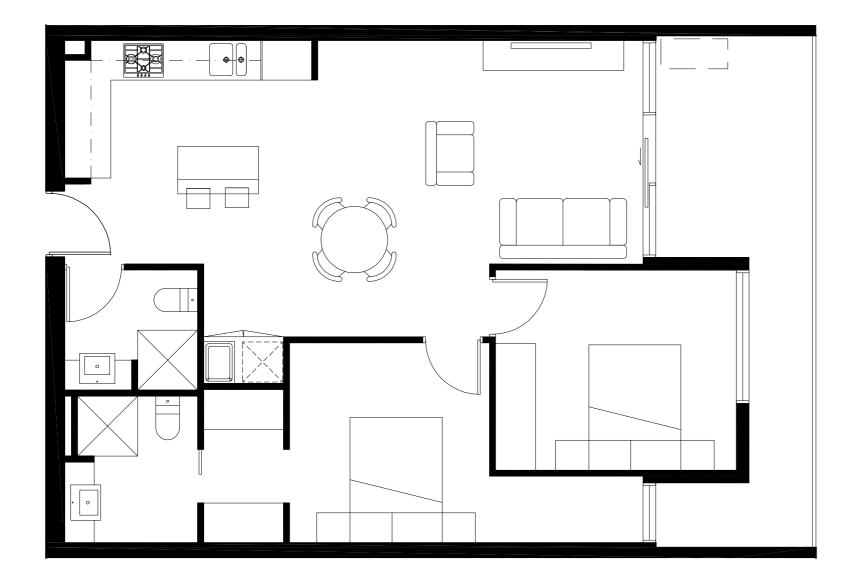

## 233 **EAST**

RINGWOOD RESIDENCES

### TYPE A

| BEDROOMS  | 2 |
|-----------|---|
| BATHROOMS | 2 |
| CARPARKS  | 1 |
| STORAGE   | 1 |

RESIDENCE AREA 71.0m<sup>2</sup> TERRACE / BALCONY AREA 12.6m<sup>2</sup>

83.6m<sup>2</sup> **TOTAL AREA** 