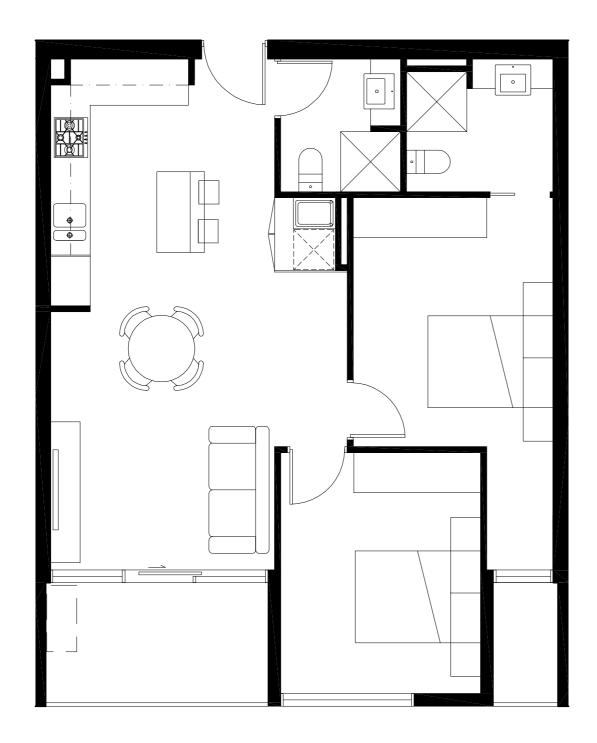

### TYPE D

| BEDROOMS  | 2 |
|-----------|---|
| BATHROOMS | 2 |
| CARPARKS  | 1 |
| STORAGE   | 1 |

RESIDENCE AREA 70.2m<sup>2</sup> TERRACE / BALCONY AREA 12.6m<sup>2</sup>

**TOTAL AREA** 82.8m<sup>2</sup>