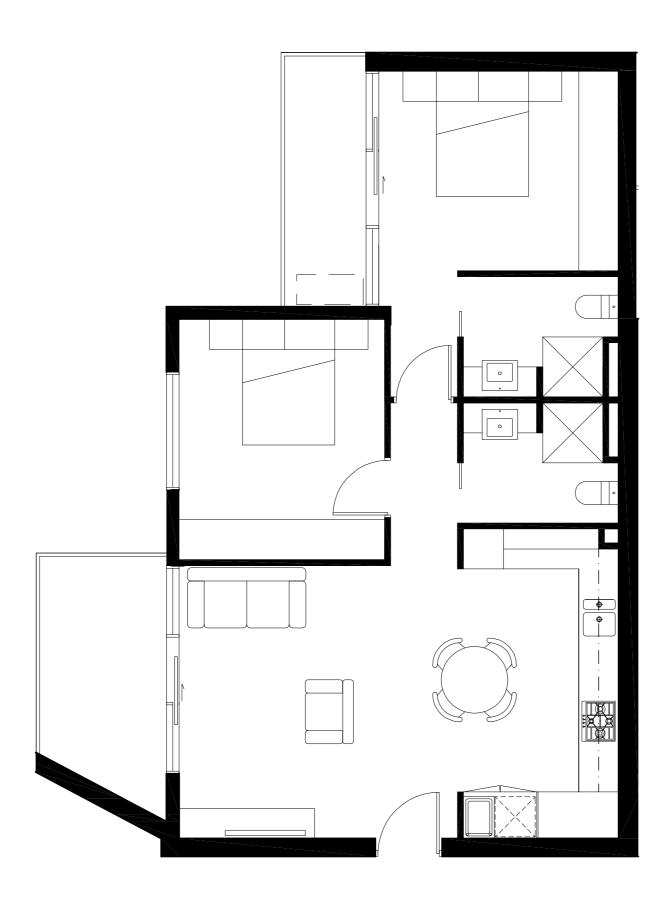

### TYPE E

| BEDROOMS  | 2 |
|-----------|---|
| BATHROOMS | 2 |
| CARPARKS  | 1 |
| STORAGE   | 1 |

RESIDENCE AREA 70.2m<sup>2</sup> TERRACE / BALCONY AREA 12.6m<sup>2</sup>

**TOTAL AREA** 82.8m<sup>2</sup>