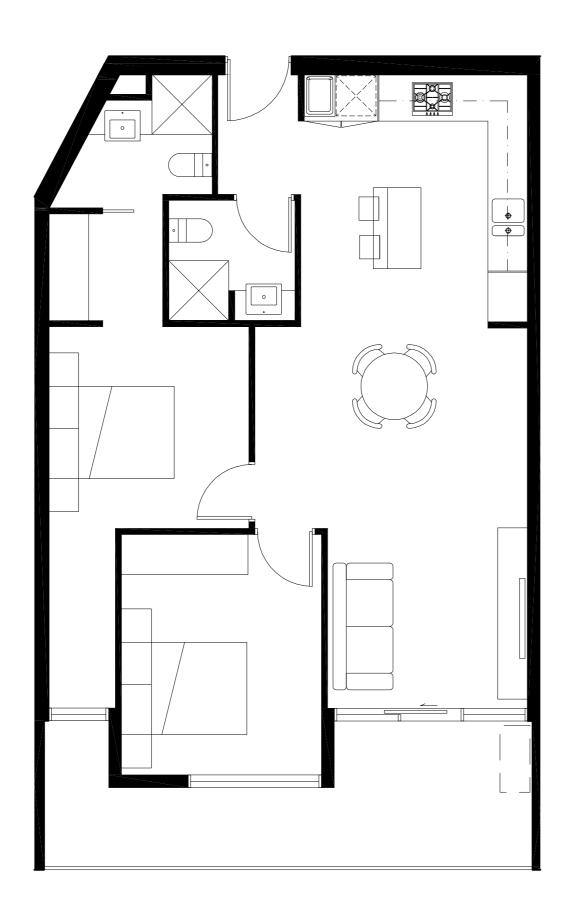

### TYPE A

| BEDROOMS  | 2 |
|-----------|---|
| BATHROOMS | 2 |
| CARPARKS  | 1 |
| STORAGE   | 1 |

RESIDENCE AREA 71.0m<sup>2</sup> TERRACE / BALCONY AREA 12.6m<sup>2</sup>

83.6m<sup>2</sup> **TOTAL AREA** 