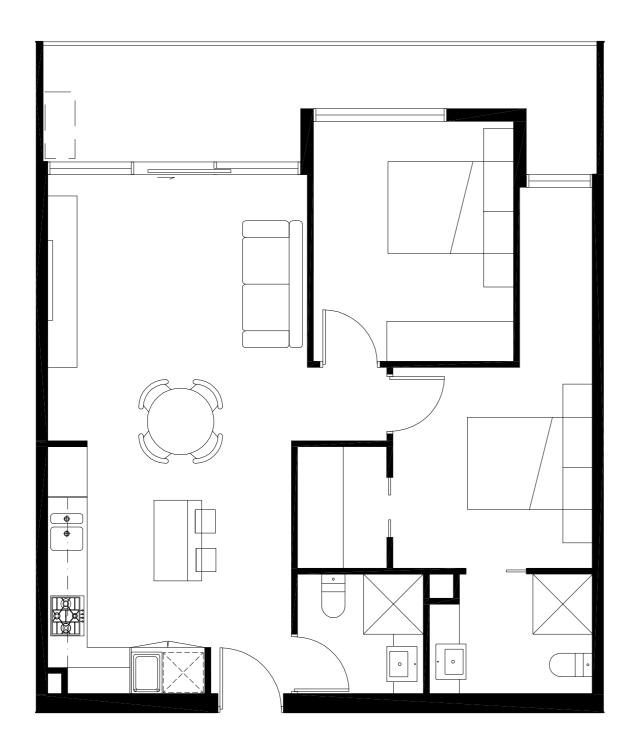

### TYPE D

| BEDROOMS  | 2 |
|-----------|---|
| BATHROOMS | 2 |
| CARPARKS  | 1 |
| STORAGE   | 1 |

RESIDENCE AREA 70.2m<sup>2</sup> TERRACE / BALCONY AREA 12.6m<sup>2</sup>

**TOTAL AREA** 82.8m<sup>2</sup>