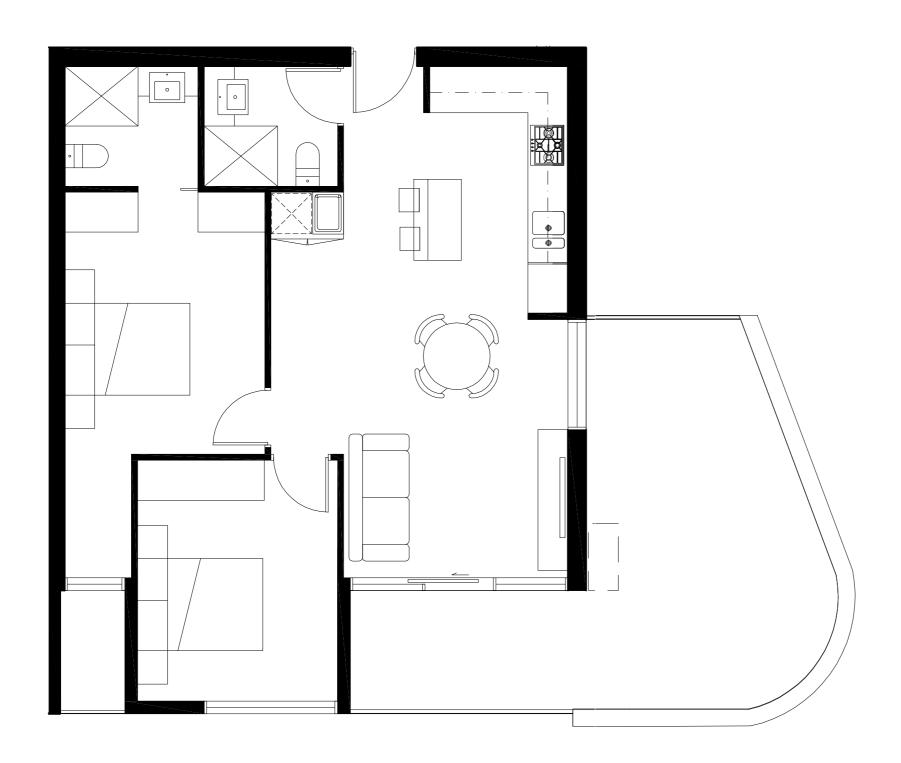

### TYPE D

| BEDROOMS  | 2 |
|-----------|---|
| BATHROOMS | 2 |
| CARPARKS  | 1 |
| STORAGE   | 1 |

RESIDENCE AREA 70.2m<sup>2</sup> TERRACE / BALCONY AREA 12.6m<sup>2</sup>

**TOTAL AREA** 82.8m<sup>2</sup>