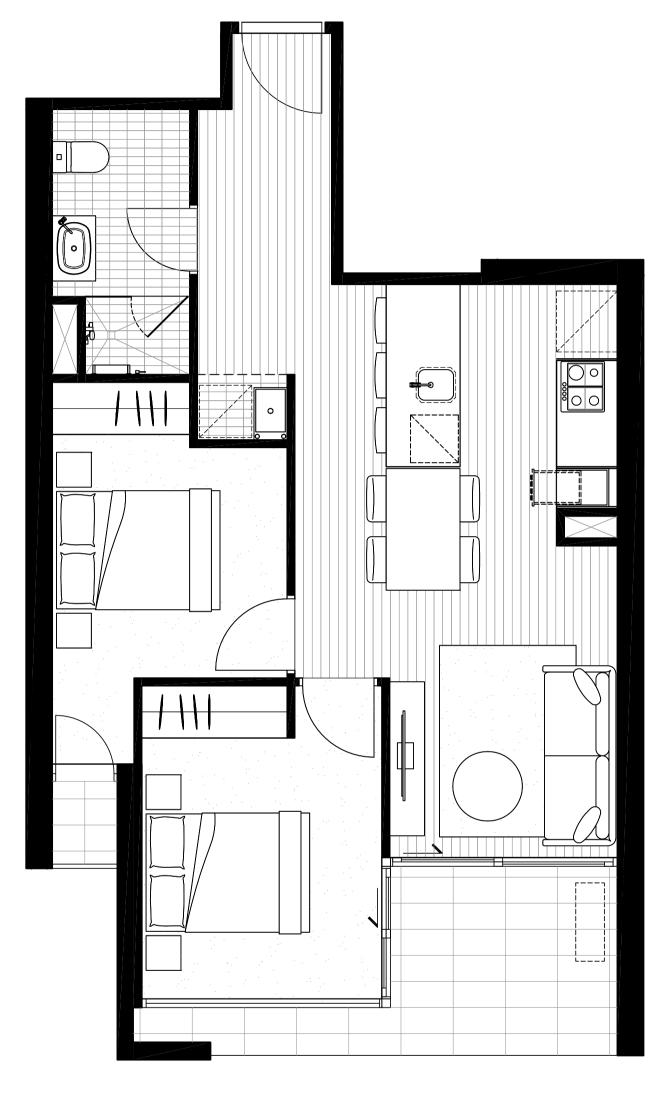

#### APARTMENT 106

|                     |                    | NORTH<br>◀ |
|---------------------|--------------------|------------|
| BEDROOM<br>BATHROOM | 2<br>1             |            |
| INTERNAL AREA       | 57.5M <sup>2</sup> |            |
| EXTERNAL AREA       | 8 M <sup>2</sup>   | LYGON ST   |
| TOTAL AREA          | 65.5M <sup>2</sup> | LEVEL 1    |