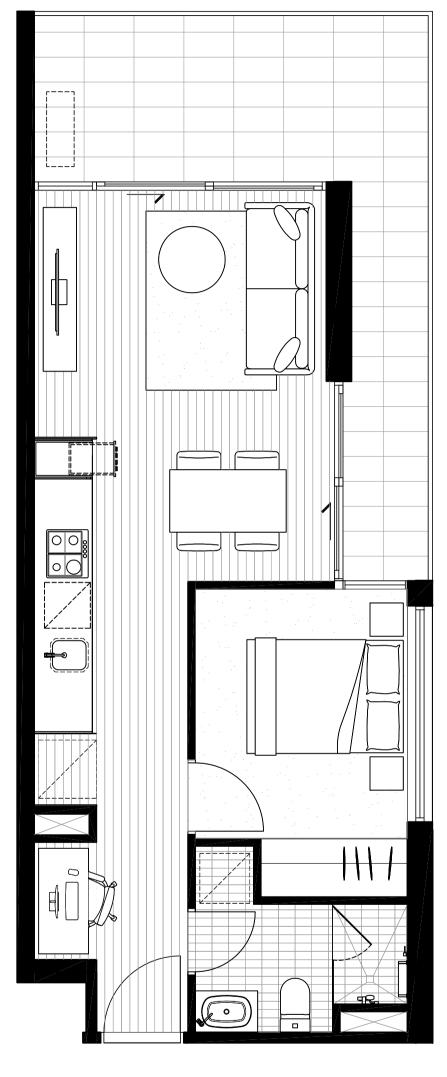

#### APARTMENT 101

| TOTAL AREA                     | 59.9M <sup>2</sup>                         | LYGON ST  LEVEL 1 |
|--------------------------------|--------------------------------------------|-------------------|
| INTERNAL AREA<br>EXTERNAL AREA | 45.2 M <sup>2</sup><br>14.7 M <sup>2</sup> |                   |
| BATHROOM                       | 1                                          |                   |
| BEDROOM                        | 1                                          | NORTH 4           |

#### APARTMENT 102

|                                |                                          | NORTH<br>◀                 |
|--------------------------------|------------------------------------------|----------------------------|
| BEDROOM                        | 1                                        |                            |
| BATHROOM                       |                                          |                            |
| INTERNAL AREA<br>EXTERNAL AREA | 45.2M <sup>2</sup><br>14.7M <sup>2</sup> |                            |
| TOTAL AREA                     | 59.9M <sup>2</sup>                       | LYGON ST<br><b>Level 1</b> |