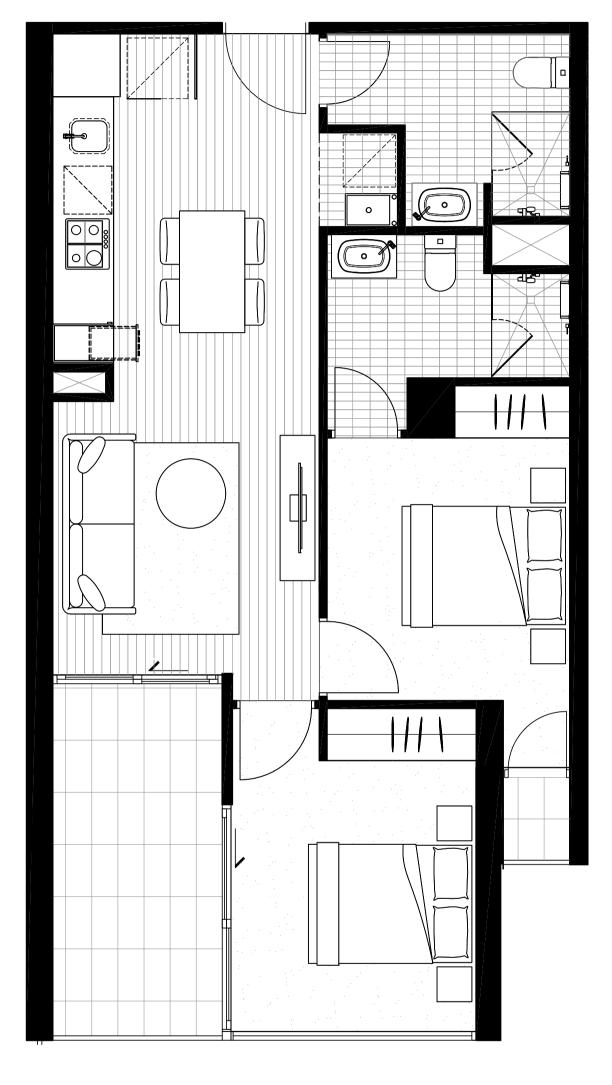

### APARTMENT 509

|               |                     | NORTH                      |
|---------------|---------------------|----------------------------|
|               |                     | ◀                          |
| BEDROOM       | 2                   |                            |
| BATHROOM      | 2                   | !                          |
| 2,            | _                   | ! Land Table 1             |
| INTERNAL AREA | 65.5M <sup>2</sup>  |                            |
| EXTERNAL AREA | 11.3 M <sup>2</sup> | <u> </u>                   |
| TOTAL AREA    | 76.8 M <sup>2</sup> | LYGON ST<br><b>LEVEL 5</b> |
|               |                     |                            |