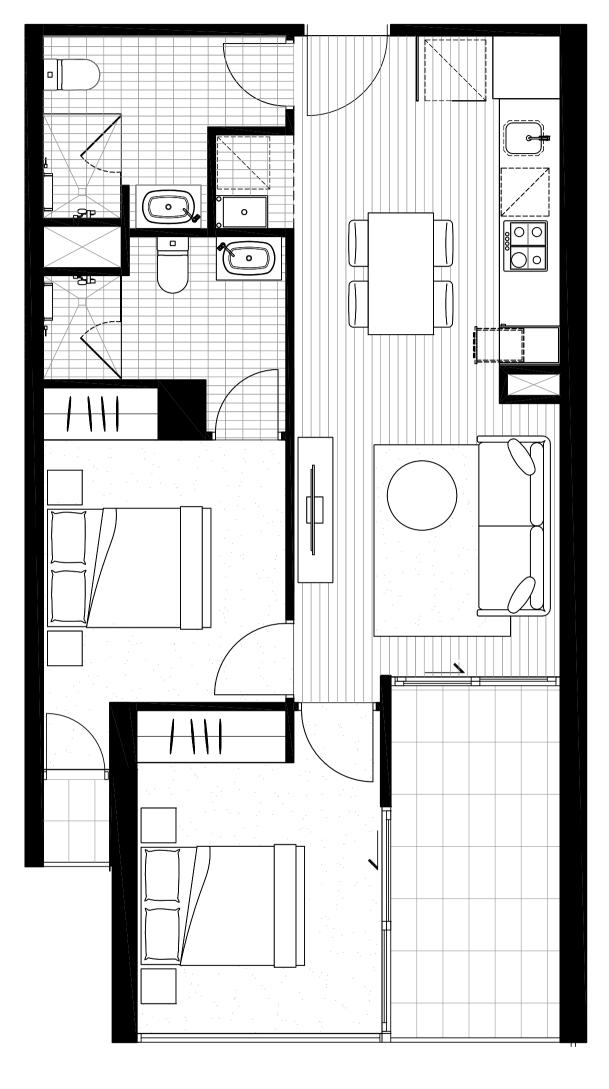

## APARTMENT 711

| BEDROOM<br>BATHROOM            | 2<br>2                                    | NORTH               |
|--------------------------------|-------------------------------------------|---------------------|
| INTERNAL AREA<br>EXTERNAL AREA | 61.2 M <sup>2</sup><br>9.5 M <sup>2</sup> |                     |
| TOTAL AREA                     | 70.7M <sup>2</sup>                        | LYGON ST<br>LEVEL 7 |

APARTMENTS

## APARTMENT 712

|                                |                                          | NORTH<br>◀                 |
|--------------------------------|------------------------------------------|----------------------------|
| BEDROOM<br>BATHROOM            | 2 2                                      |                            |
| INTERNAL AREA<br>EXTERNAL AREA | 65.5M <sup>2</sup><br>11.3M <sup>2</sup> |                            |
| TOTAL AREA                     | 76.8 M²                                  | LYGON ST<br><b>LEVEL 7</b> |