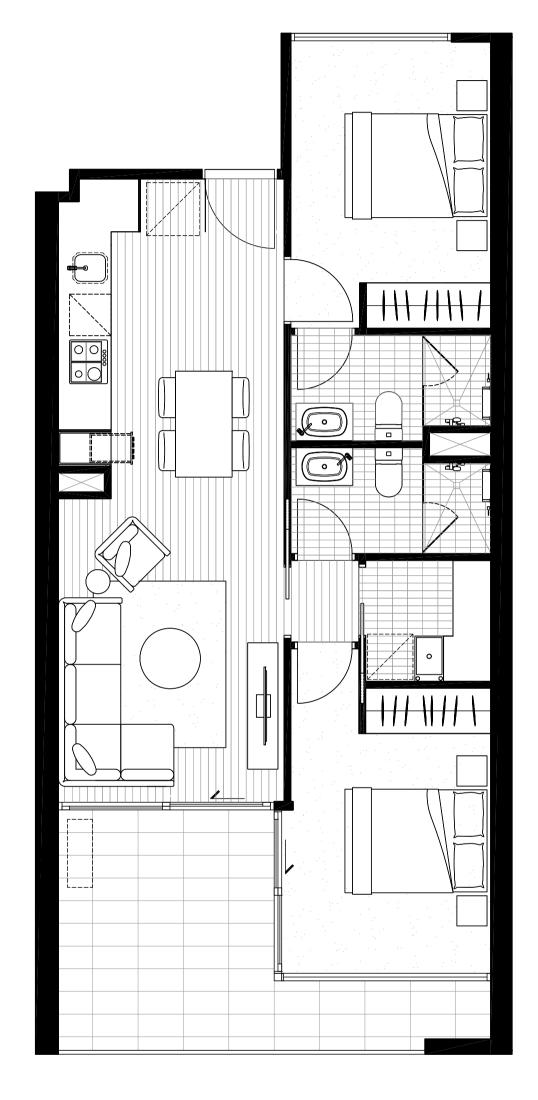

#### APARTMENT 105

| BEDROOM<br>BATHROOM         | 2<br>1                                  | NORTH             |
|-----------------------------|-----------------------------------------|-------------------|
| INTERNAL AREA EXTERNAL AREA | 59.4M <sup>2</sup><br>8.7M <sup>2</sup> |                   |
| TOTAL AREA                  | 68.1M²                                  | LYGON ST  LEVEL 1 |