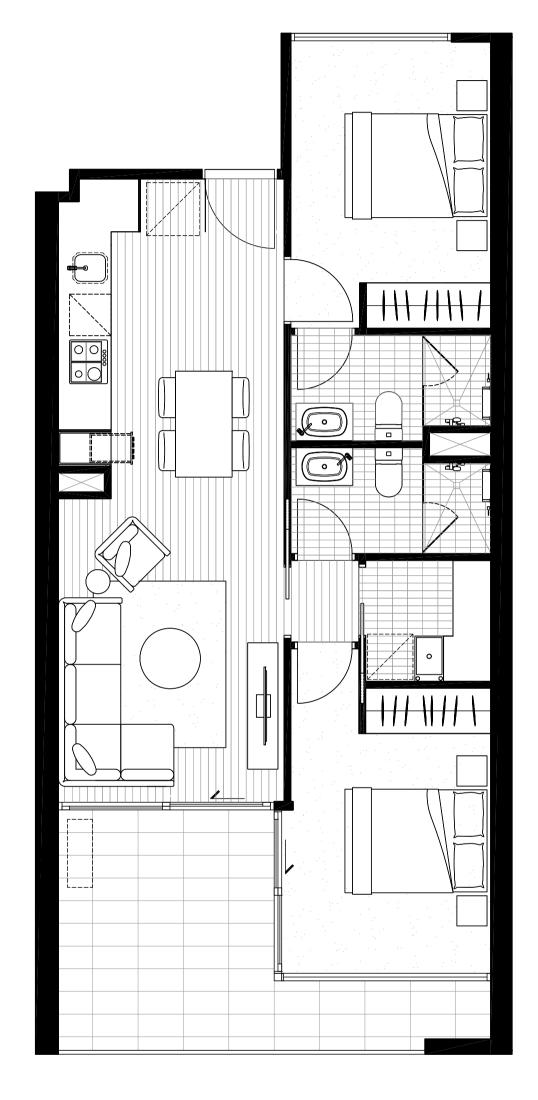

### APARTMENT 410

| INTERNAL AREA EXTERNAL AREA | 47.6M <sup>2</sup>  |
|-----------------------------|---------------------|
| INTERNAL AREA               | 01.210              |
| INTERNALAREA                | 61.2 M <sup>2</sup> |
| BATHROOM                    | 2                   |
|                             | _                   |
| BEDROOM                     | 2                   |

APARTMENTS

### APARTMENT 411

| TOTAL AREA    |                    |
|---------------|--------------------|
| EXTERNAL AREA | 47.6M <sup>2</sup> |
| INTERNAL AREA | 61.2M <sup>2</sup> |
| BATHROOM      | 2                  |
| BEDROOM       | 2                  |
|               |                    |