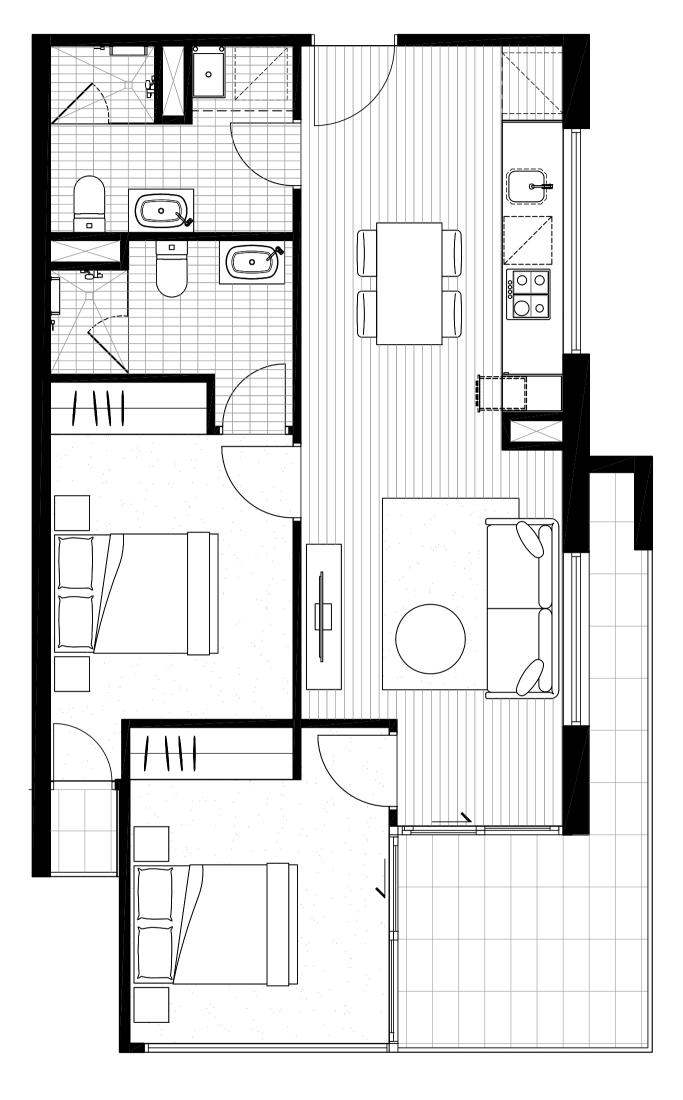

#### APARTMENT 107

|               |                    | NORTH  ◀ |
|---------------|--------------------|----------|
| BEDROOM       | 2                  |          |
| BATHROOM      | 1                  |          |
| INTERNAL AREA | 59.8M <sup>2</sup> |          |
| EXTERNAL AREA | 9.6M <sup>2</sup>  |          |
|               |                    | LYGON S  |
| TOTAL AREA    | 69.4M <sup>2</sup> | LEVEL 1  |