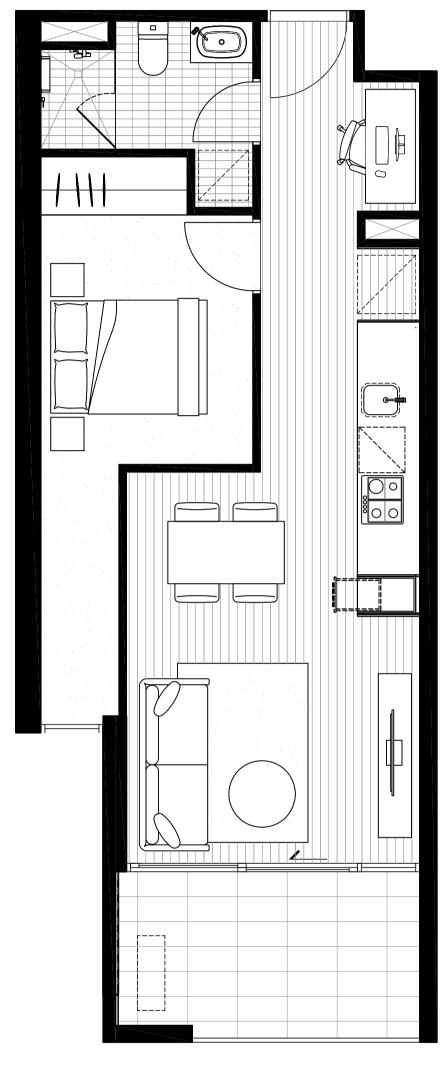

**APARTMENTS** 

### APARTMENT 306

|                                |                                       | NORTH<br>◀                 |
|--------------------------------|---------------------------------------|----------------------------|
| BEDROOM<br>BATHROOM            | 2<br>1                                |                            |
| INTERNAL AREA<br>EXTERNAL AREA | 57.5M <sup>2</sup><br>8M <sup>2</sup> |                            |
| TOTAL AREA                     | 65.5M <sup>2</sup>                    | LYGON ST<br><b>LEVEL 3</b> |