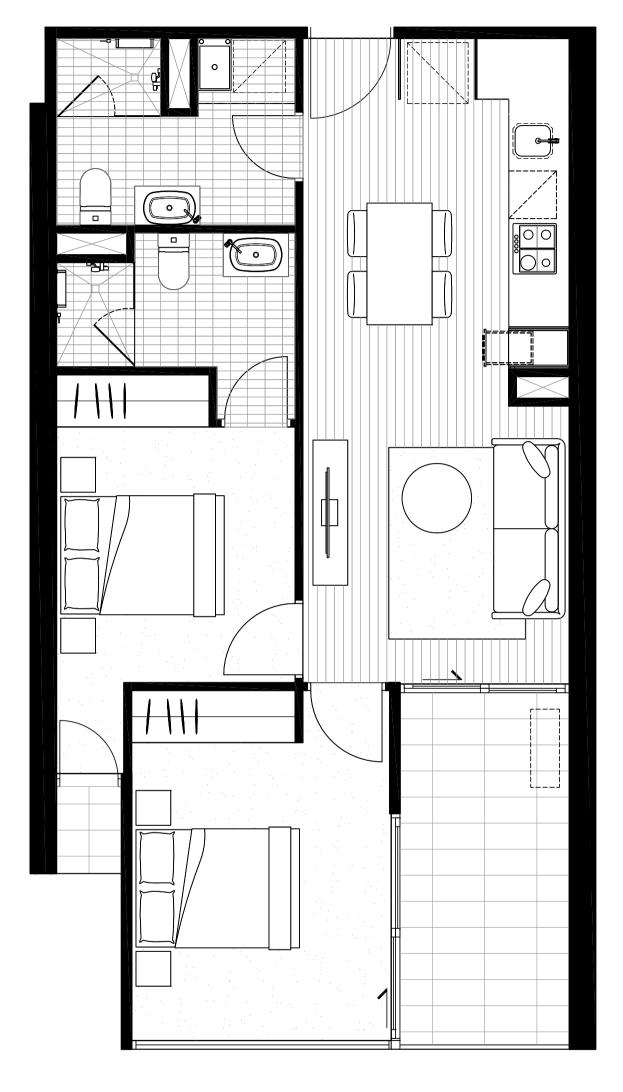

### APARTMENT 412

|               |                     | NORTH<br>◀ |
|---------------|---------------------|------------|
|               |                     |            |
| BEDROOM       | 2                   | ! 7        |
| BATHROOM      | 2                   |            |
| INTERNAL AREA | 65.5M <sup>2</sup>  |            |
| EXTERNAL AREA | 110 M <sup>2</sup>  |            |
|               |                     | LYGON      |
| TOTAL AREA    | 175.5M <sup>2</sup> | LEVEL      |