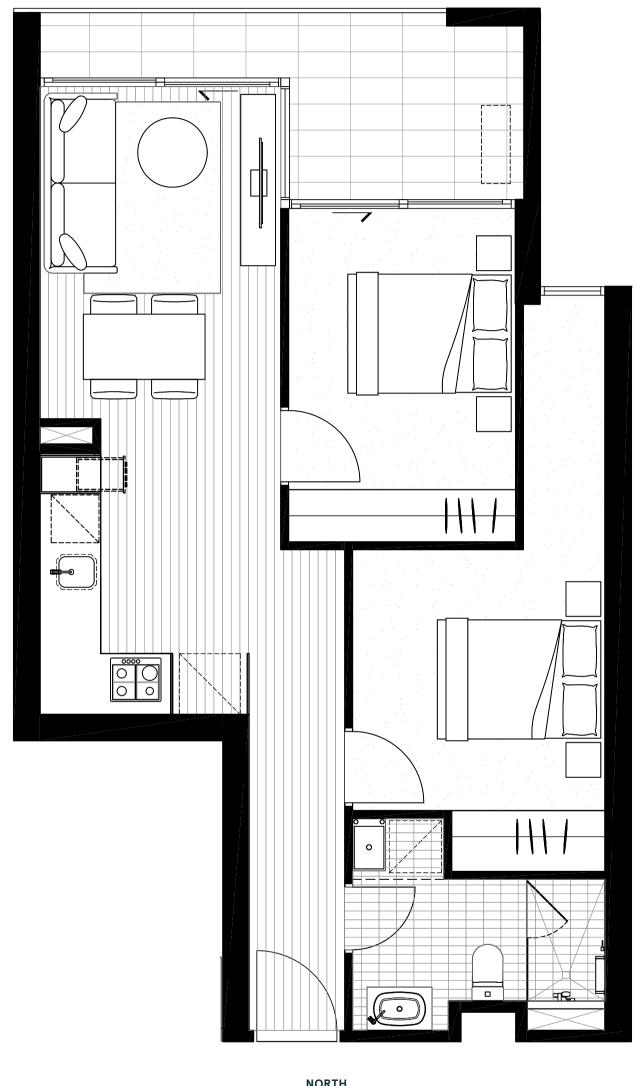

#### APARTMENT 105

| BEDROOM<br>BATHROOM         | 2<br>1                                  | NORTH             |
|-----------------------------|-----------------------------------------|-------------------|
| INTERNAL AREA EXTERNAL AREA | 59.4M <sup>2</sup><br>8.7M <sup>2</sup> |                   |
| TOTAL AREA                  | 68.1M²                                  | LYGON ST  LEVEL 1 |