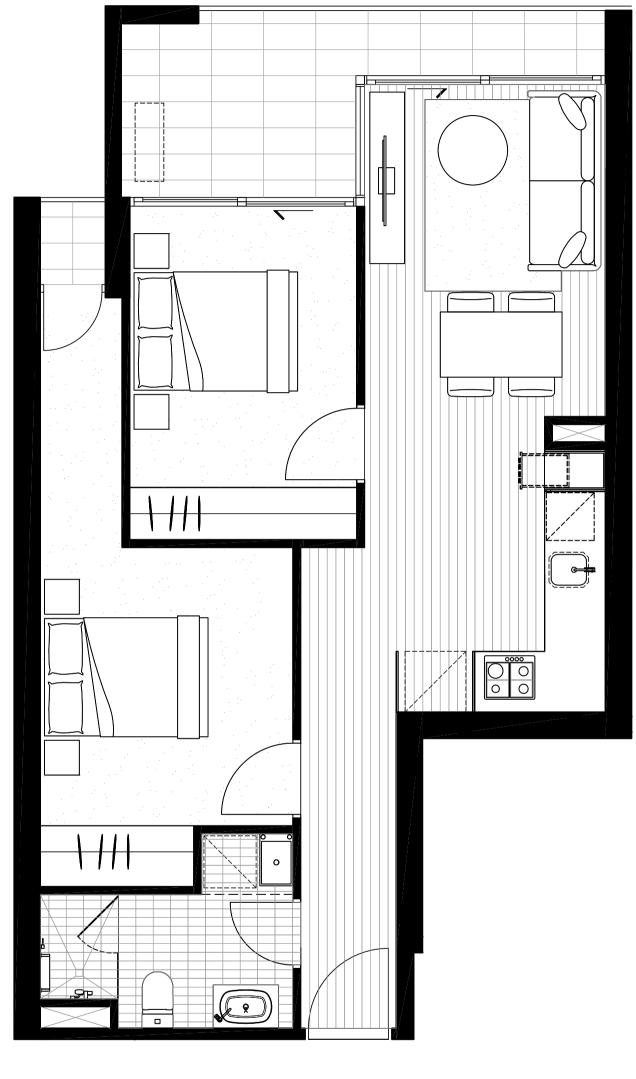

### APARTMENT 305

| BEDROOM                        | 2                                       | NORTH               |
|--------------------------------|-----------------------------------------|---------------------|
| BATHROOM                       | 1                                       |                     |
| INTERNAL AREA<br>EXTERNAL AREA | 59.4M <sup>2</sup><br>8.7M <sup>2</sup> |                     |
| TOTAL AREA                     | 68.1M <sup>2</sup>                      | LYGON ST<br>LEVEL 3 |