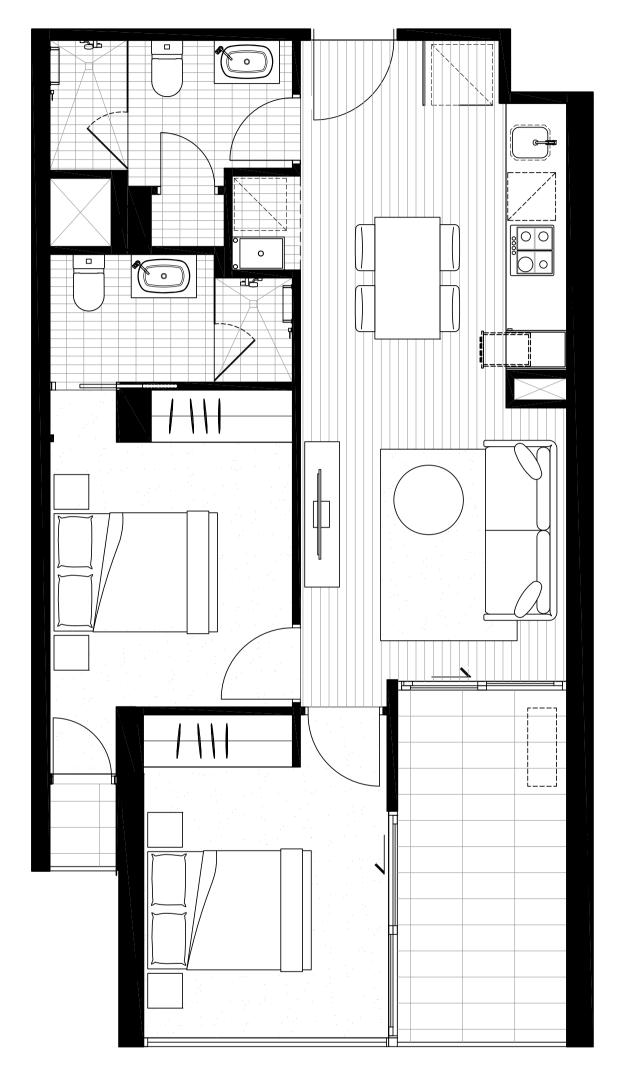

#### APARTMENT 107

|               |                    | NORTH  ◀ |
|---------------|--------------------|----------|
| BEDROOM       | 2                  |          |
| BATHROOM      | 1                  |          |
| INTERNAL AREA | 59.8M <sup>2</sup> |          |
| EXTERNAL AREA | 9.6M <sup>2</sup>  |          |
|               |                    | LYGON S  |
| TOTAL AREA    | 69.4M <sup>2</sup> | LEVEL 1  |