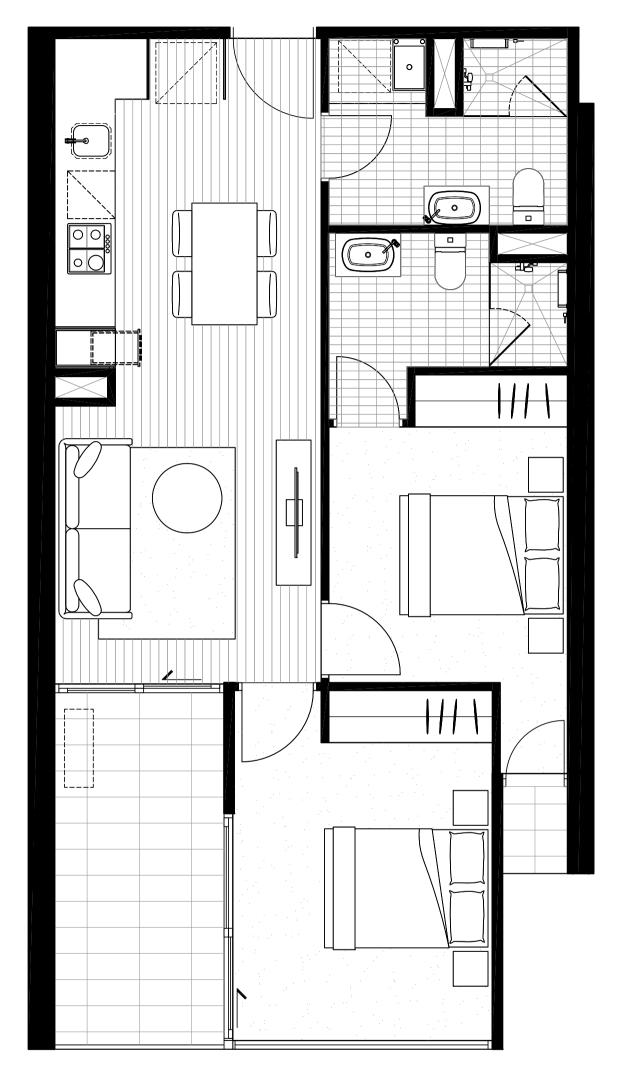

### APARTMENT 309

|                                |                                          | NORTH               |
|--------------------------------|------------------------------------------|---------------------|
| BEDROOM<br>BATHROOM            | 2 2                                      |                     |
| INTERNAL AREA<br>EXTERNAL AREA | 62.5M <sup>2</sup><br>10.1M <sup>2</sup> |                     |
| TOTAL AREA                     | 72.6M <sup>2</sup>                       | LYGON ST<br>LEVEL 3 |