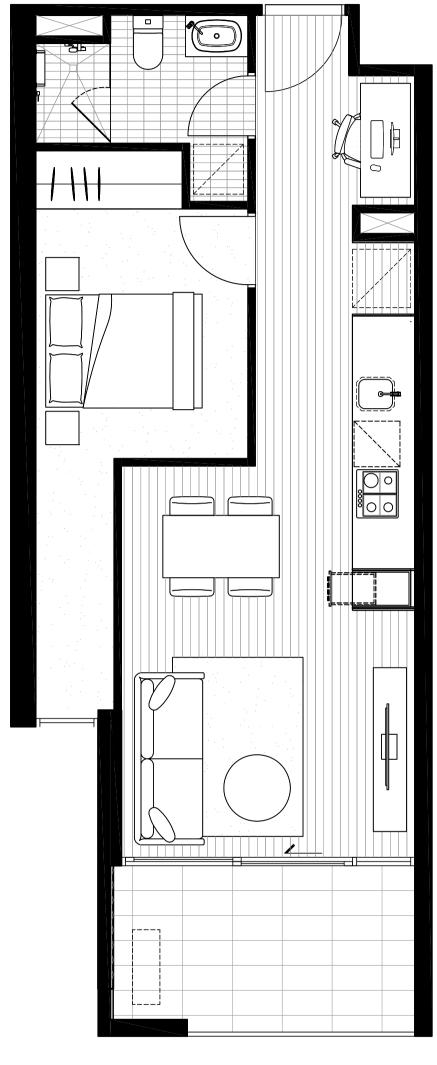

#### APARTMENT 101

| TOTAL AREA                     | 59.9M <sup>2</sup>                         | LYGON ST  LEVEL 1 |
|--------------------------------|--------------------------------------------|-------------------|
| INTERNAL AREA<br>EXTERNAL AREA | 45.2 M <sup>2</sup><br>14.7 M <sup>2</sup> |                   |
| BATHROOM                       | 1                                          |                   |
| BEDROOM                        | 1                                          | NORTH 4           |