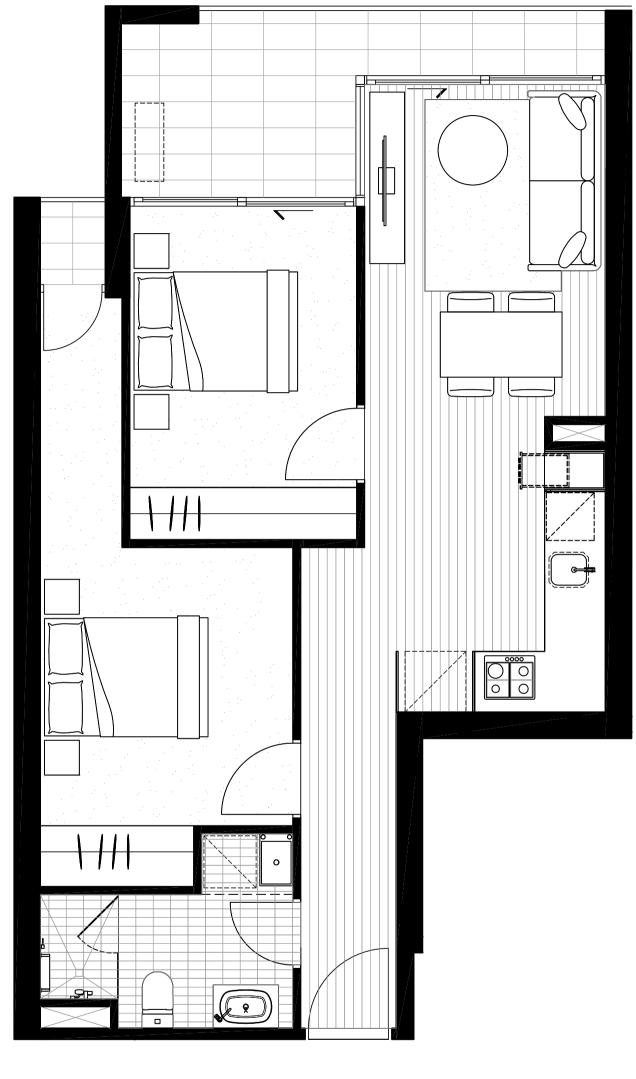

### APARTMENT 410

| INTERNAL AREA EXTERNAL AREA | 47.6M <sup>2</sup>  |
|-----------------------------|---------------------|
| INTERNAL AREA               | 01.210              |
| INTERNALAREA                | 61.2 M <sup>2</sup> |
| BATHROOM                    | 2                   |
|                             | _                   |
| BEDROOM                     | 2                   |