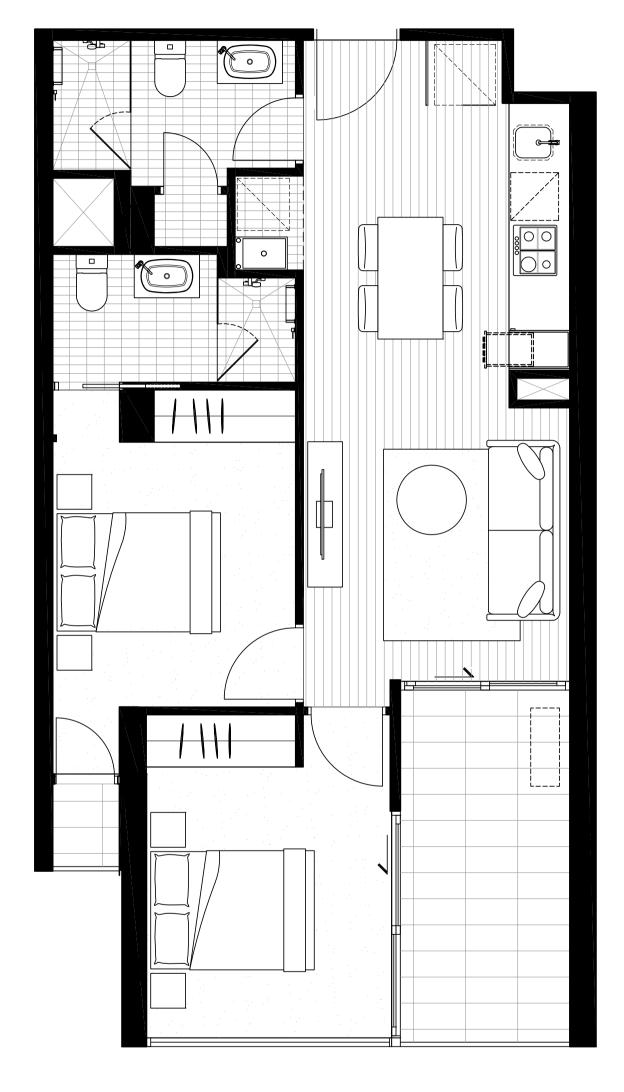

## APARTMENT 609

|               |                     | NORTH        |
|---------------|---------------------|--------------|
|               |                     | ◀            |
| BEDROOM       | 2                   |              |
| BATHROOM      | 2                   | !            |
|               | _                   | ! └ <u>,</u> |
| INTERNAL AREA | 65.5M²              |              |
| EXTERNAL AREA | 11.3 M <sup>2</sup> | <u> </u>     |
| TOTAL AREA    | 76.8 M²             | LYGON ST     |
|               |                     | 22722 0      |