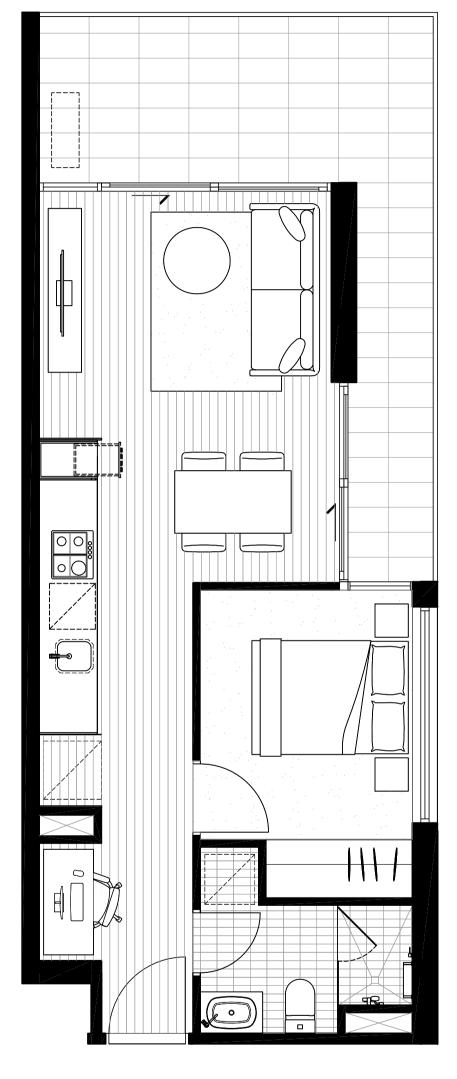

#### APARTMENT 101

| TOTAL AREA                     | 59.9M <sup>2</sup>                         | LYGON ST  LEVEL 1 |
|--------------------------------|--------------------------------------------|-------------------|
| INTERNAL AREA<br>EXTERNAL AREA | 45.2 M <sup>2</sup><br>14.7 M <sup>2</sup> |                   |
| BATHROOM                       | 1                                          |                   |
| BEDROOM                        | 1                                          | NORTH 4           |