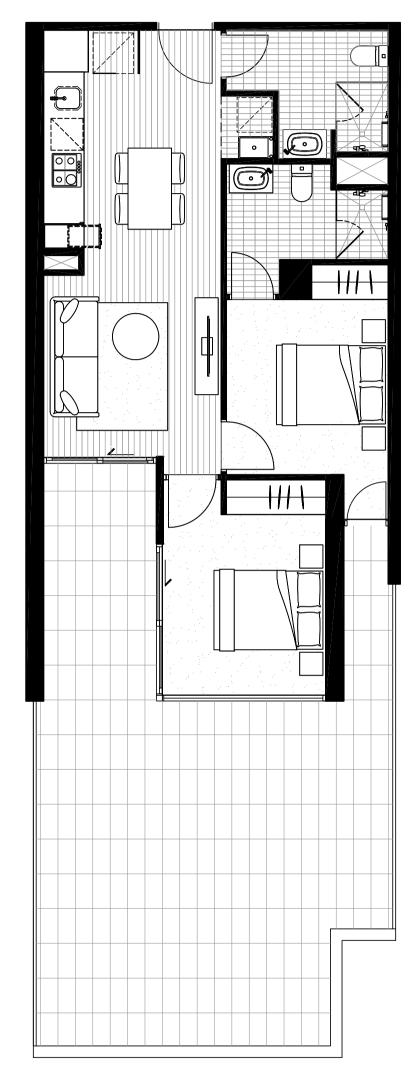

### APARTMENT 411

| TOTAL AREA    |                    |
|---------------|--------------------|
| EXTERNAL AREA | 47.6M <sup>2</sup> |
| INTERNAL AREA | 61.2M <sup>2</sup> |
| BATHROOM      | 2                  |
| BEDROOM       | 2                  |
|               |                    |