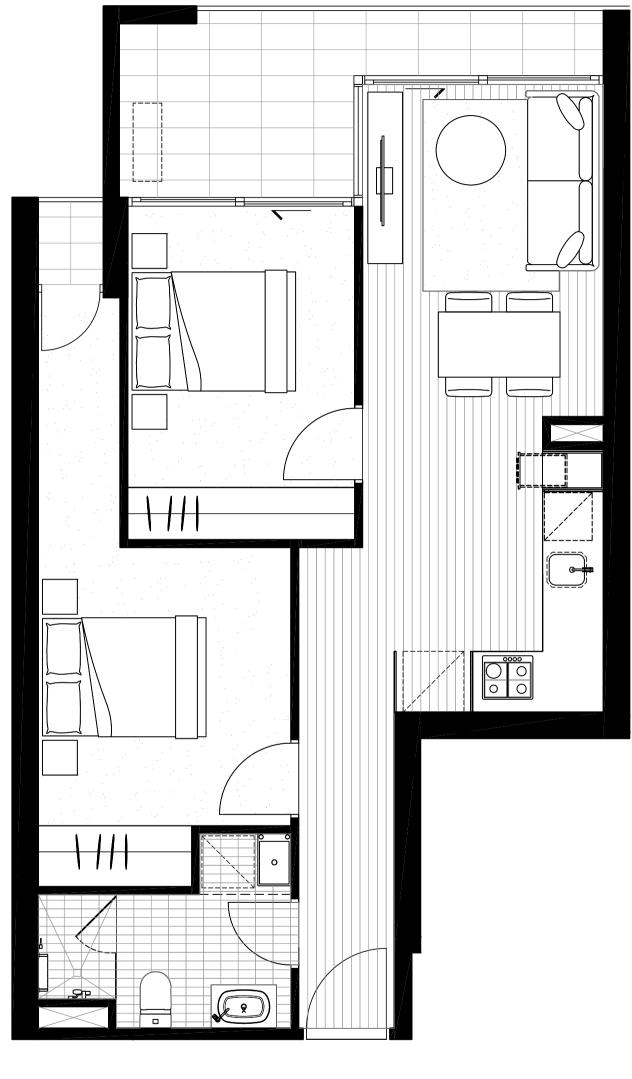

#### APARTMENT 105

| BEDROOM<br>BATHROOM         | 2<br>1                                  | NORTH             |
|-----------------------------|-----------------------------------------|-------------------|
| INTERNAL AREA EXTERNAL AREA | 59.4M <sup>2</sup><br>8.7M <sup>2</sup> |                   |
| TOTAL AREA                  | 68.1M²                                  | LYGON ST  LEVEL 1 |