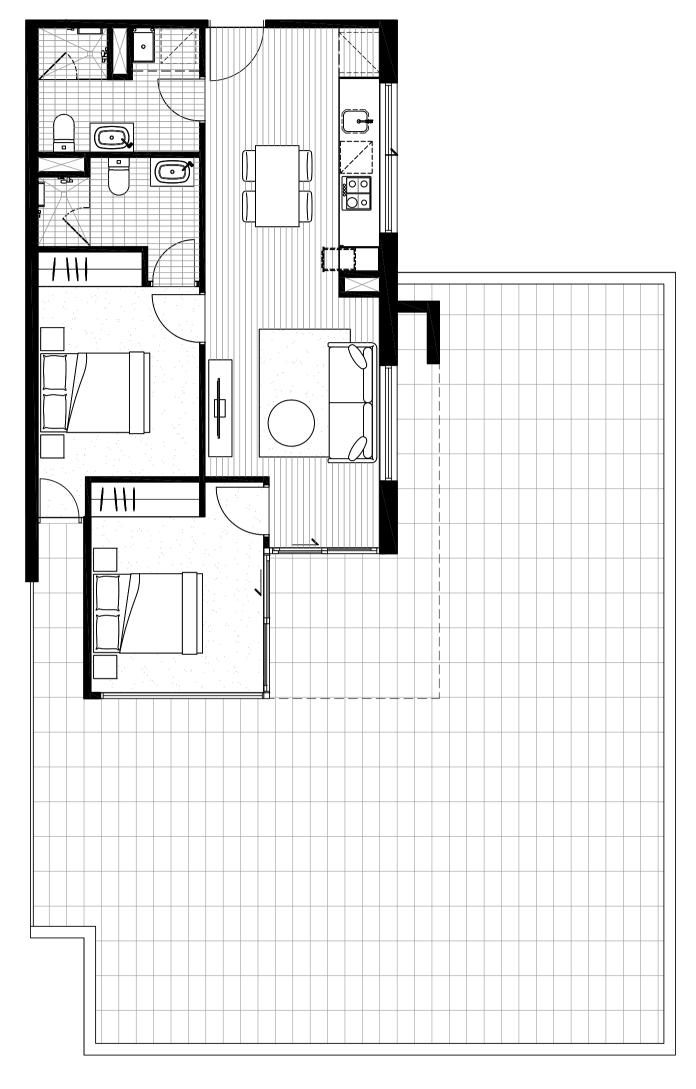

### APARTMENT 412

|               |                     | NORTH<br>◀ |
|---------------|---------------------|------------|
|               |                     |            |
| BEDROOM       | 2                   | ! 7        |
| BATHROOM      | 2                   |            |
| INTERNAL AREA | 65.5M <sup>2</sup>  |            |
| EXTERNAL AREA | 110 M <sup>2</sup>  |            |
|               |                     | LYGON      |
| TOTAL AREA    | 175.5M <sup>2</sup> | LEVEL      |