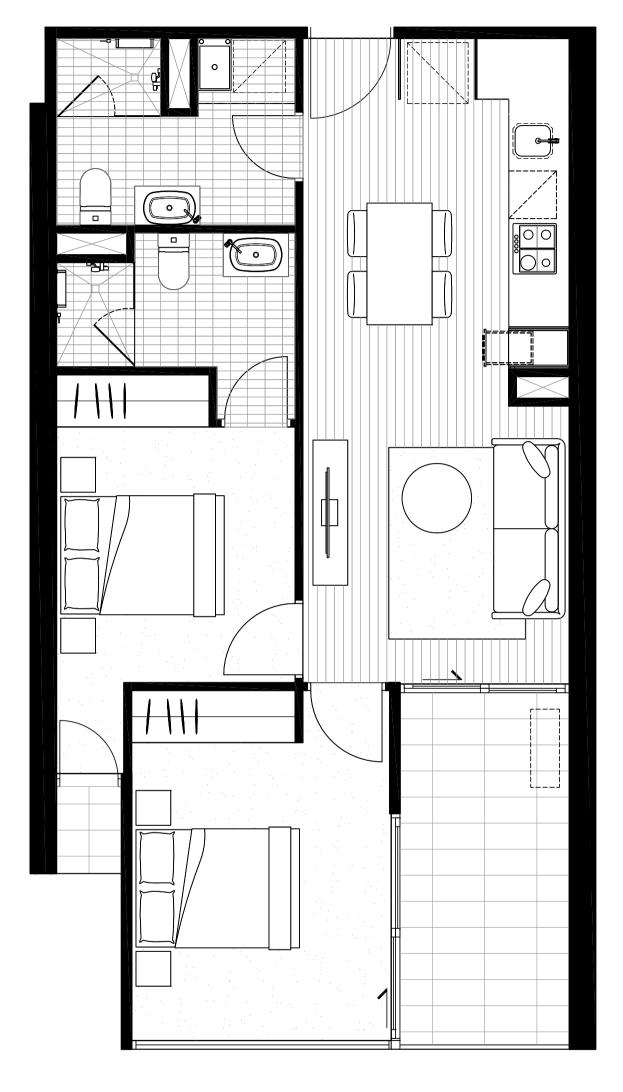

### APARTMENT 409

| BEDROOM<br>BATHROOM            | 2 2                                       | NORTH -             |
|--------------------------------|-------------------------------------------|---------------------|
| INTERNAL AREA<br>EXTERNAL AREA | 65.5M <sup>2</sup><br>126.8M <sup>2</sup> |                     |
| TOTAL AREA                     | 192.3M <sup>2</sup>                       | LYGON ST<br>LEVEL 4 |