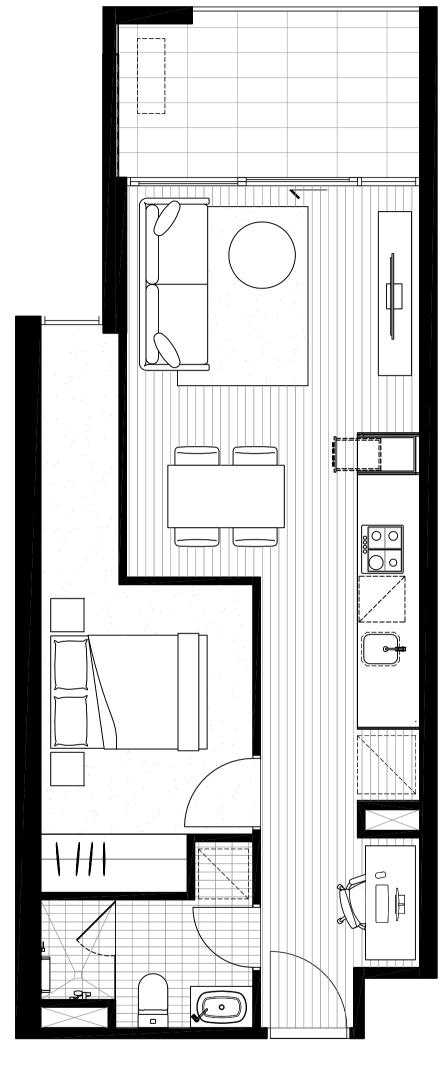

## APARTMENT 702

|               |                     | NORTH                      |
|---------------|---------------------|----------------------------|
| BEDROOM       | 1                   | ┊╬╾┪┎╼╣┊                   |
| BATHROOM      | 1                   |                            |
| INTERNAL AREA | 45.2M <sup>2</sup>  |                            |
| EXTERNAL AREA | 14.7 M <sup>2</sup> | ·                          |
| TOTAL AREA    | 59.9 M <sup>2</sup> | LYGON ST<br><b>Level 7</b> |

APARTMENTS