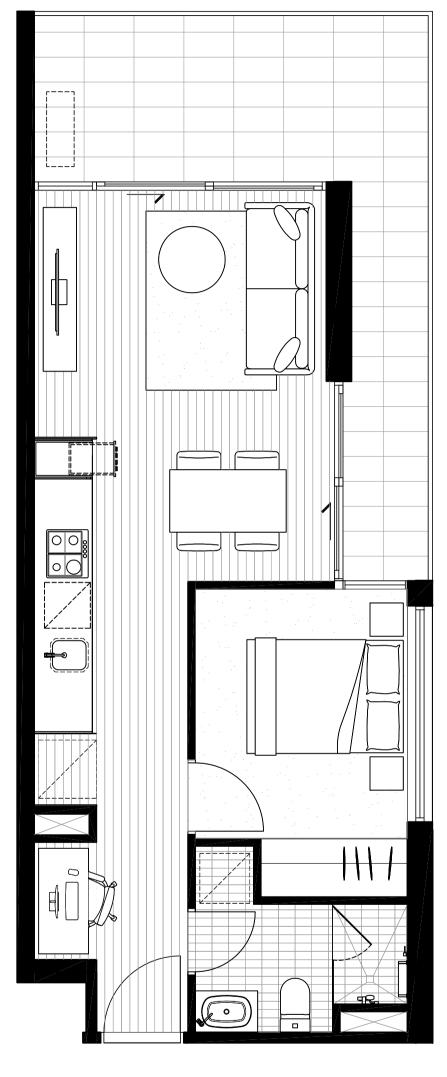

### APARTMENT 509

|               |                     | NORTH                      |
|---------------|---------------------|----------------------------|
|               |                     | ◀                          |
| BEDROOM       | 2                   |                            |
| BATHROOM      | 2                   | !                          |
| 2,            | _                   | ! Land Table 1             |
| INTERNAL AREA | 65.5M <sup>2</sup>  |                            |
| EXTERNAL AREA | 11.3 M <sup>2</sup> | <u> </u>                   |
| TOTAL AREA    | 76.8 M <sup>2</sup> | LYGON ST<br><b>LEVEL 5</b> |
|               |                     |                            |

APARTMENTS