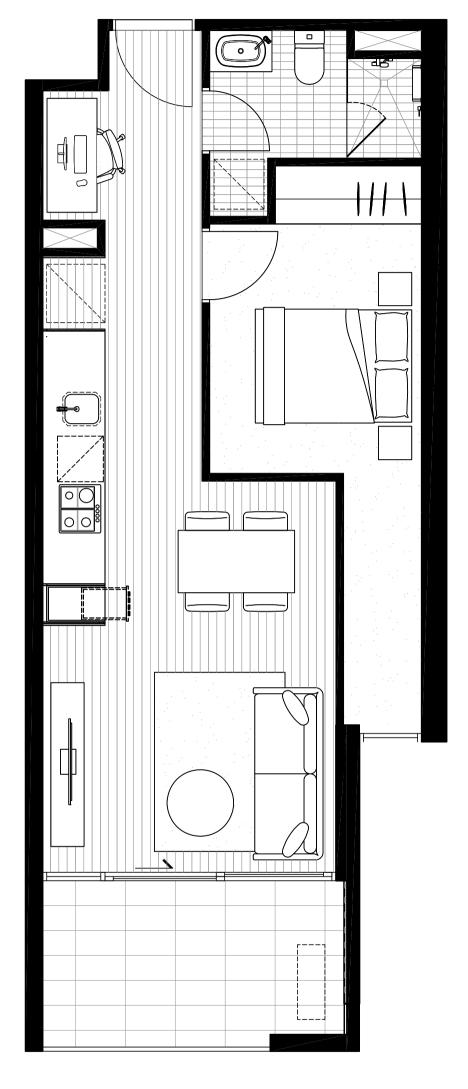

#### APARTMENT 304

| INTERNAL AREA 4 EXTERNAL AREA | 8M <sup>2</sup>   |
|-------------------------------|-------------------|
| INTERNAL AREA 4               | 7.5 W             |
|                               | 7.5M <sup>2</sup> |
| BATHROOM                      | 1                 |
| BEDROOM                       | 1                 |
|                               |                   |