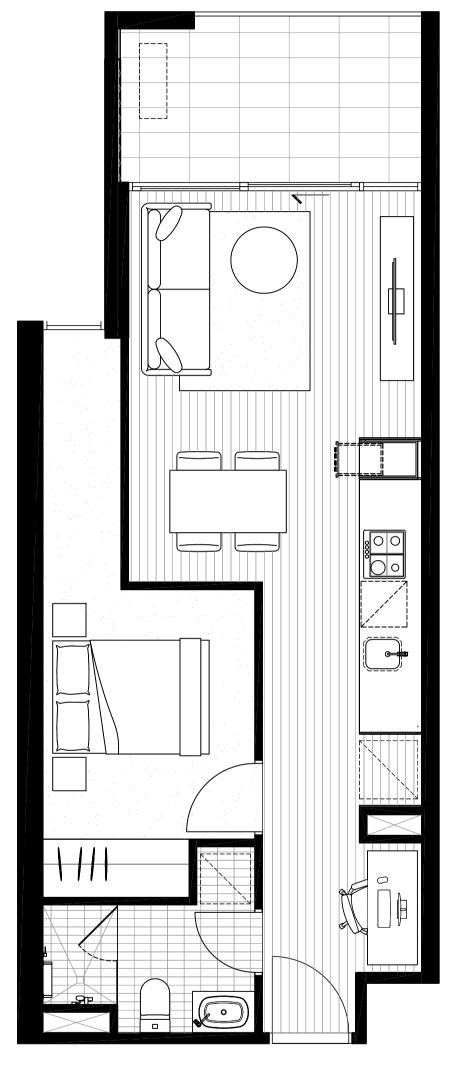

#### APARTMENT 104

| INTERNAL AREA EXTERNAL AREA | 7.5M²             |
|-----------------------------|-------------------|
| INTERNAL AREA 4             | 7.5M <sup>2</sup> |
|                             |                   |
| BATHROOM                    | •                 |
| BEDROOM                     | •                 |