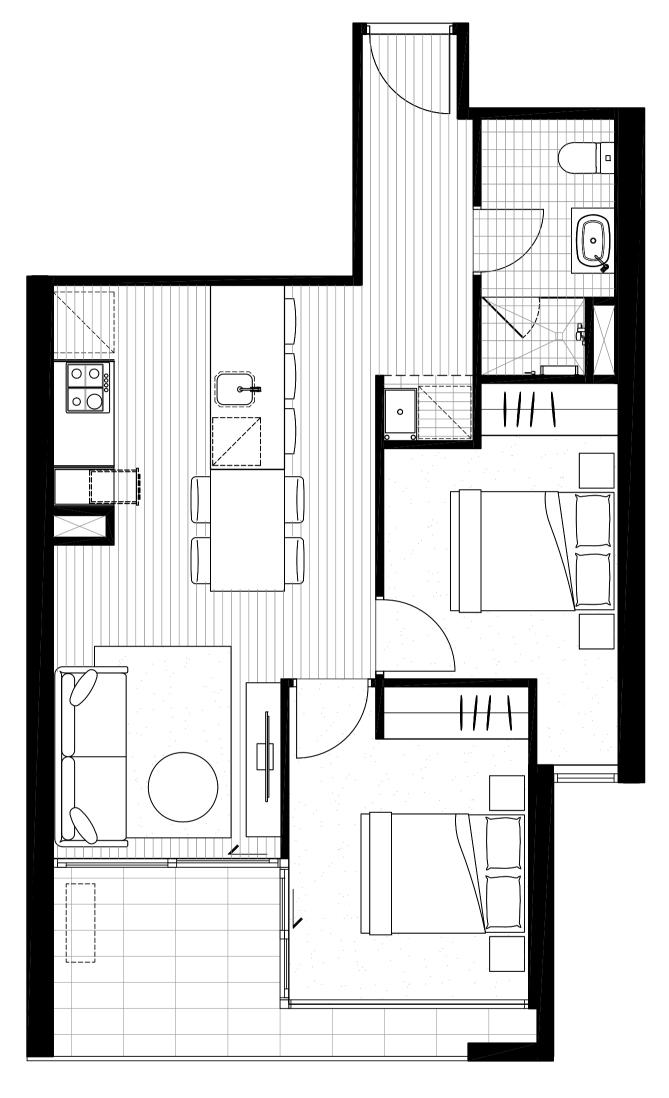

#### APARTMENT 105

| BEDROOM<br>BATHROOM         | 2<br>1                                  | NORTH             |
|-----------------------------|-----------------------------------------|-------------------|
| INTERNAL AREA EXTERNAL AREA | 59.4M <sup>2</sup><br>8.7M <sup>2</sup> |                   |
| TOTAL AREA                  | 68.1M²                                  | LYGON ST  LEVEL 1 |