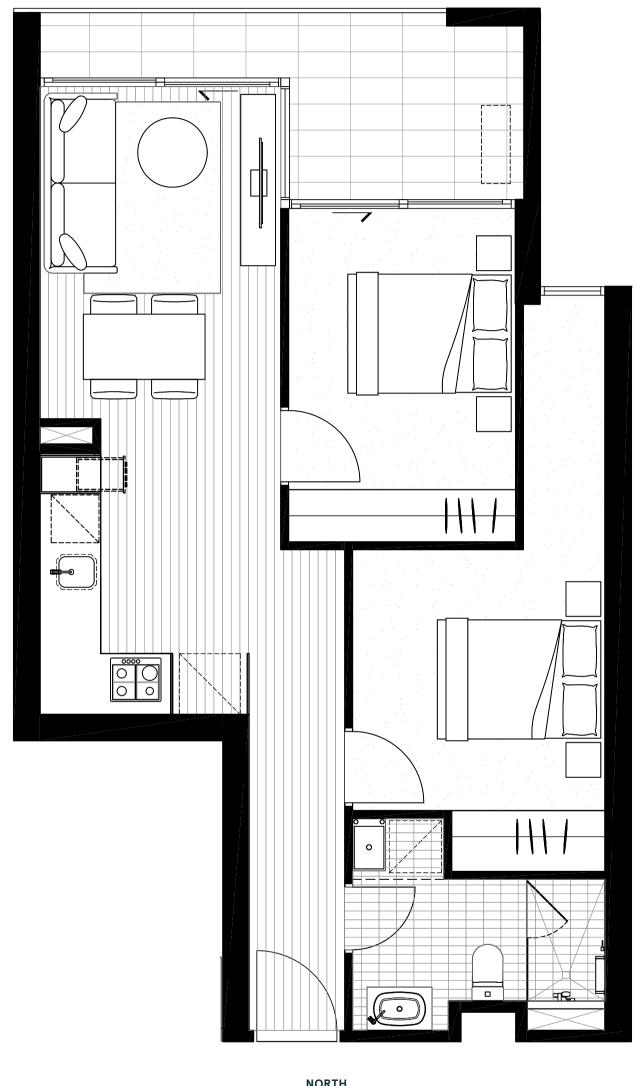

### APARTMENT 505

| BEDROOM<br>BATHROOM            | 2 1             | NORTH 4             |
|--------------------------------|-----------------|---------------------|
| INTERNAL AREA<br>EXTERNAL AREA | 59.4M²<br>8.7M² |                     |
| TOTAL AREA                     | 68.1M²          | LYGON ST<br>LEVEL 5 |

APARTMENTS

### APARTMENT 506

| BEDROOM<br>BATHROOM            | 2<br>1                                | NORTH               |
|--------------------------------|---------------------------------------|---------------------|
| INTERNAL AREA<br>EXTERNAL AREA | 57.5M <sup>2</sup><br>8M <sup>2</sup> |                     |
| TOTAL AREA                     | 65.5M <sup>2</sup>                    | LYGON ST<br>LEVEL 5 |