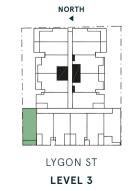

#### APARTMENT 216

APARTMENTS

#### APARTMENT 301

|               |                     | NORTH                       |
|---------------|---------------------|-----------------------------|
| BEDROOM       | 1                   | ; <del> </del>              |
| BATHROOM      | 1                   |                             |
| INTERNAL AREA | 45.2M <sup>2</sup>  |                             |
| EXTERNAL AREA | 14.7M <sup>2</sup>  |                             |
| TOTAL AREA    | 59.9 M <sup>2</sup> | LYGON ST<br>L <b>evel 3</b> |