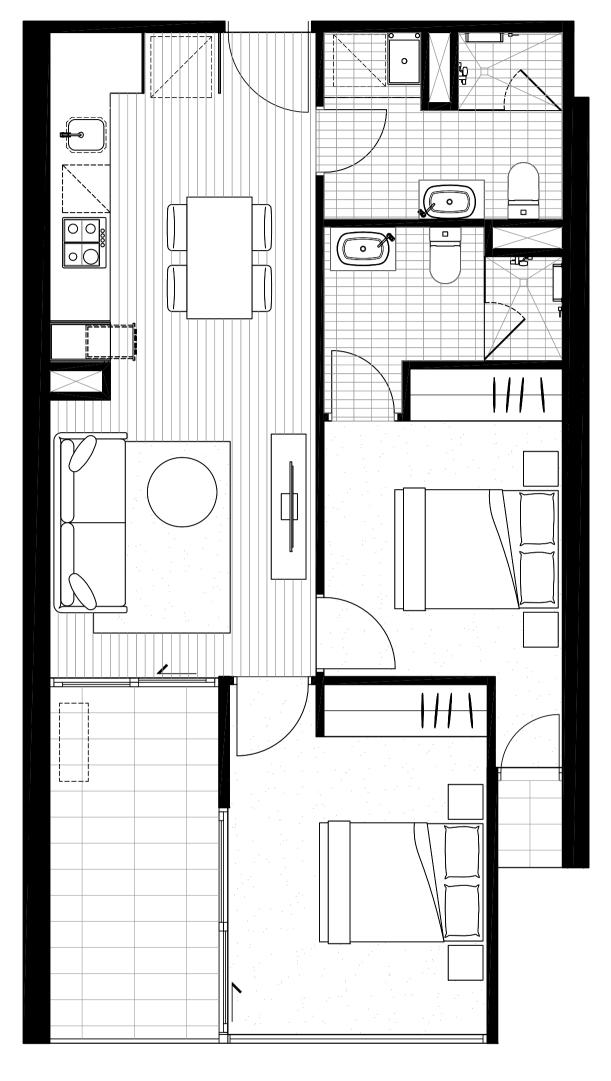

#### APARTMENT 108

|                                |                                         | NORTH               |
|--------------------------------|-----------------------------------------|---------------------|
| BEDROOM<br>BATHROOM            | 2 1                                     |                     |
| INTERNAL AREA<br>EXTERNAL AREA | 57.8M <sup>2</sup><br>8.9M <sup>2</sup> |                     |
| TOTAL AREA                     | 66.7M <sup>2</sup>                      | LYGON ST<br>LEVEL 1 |