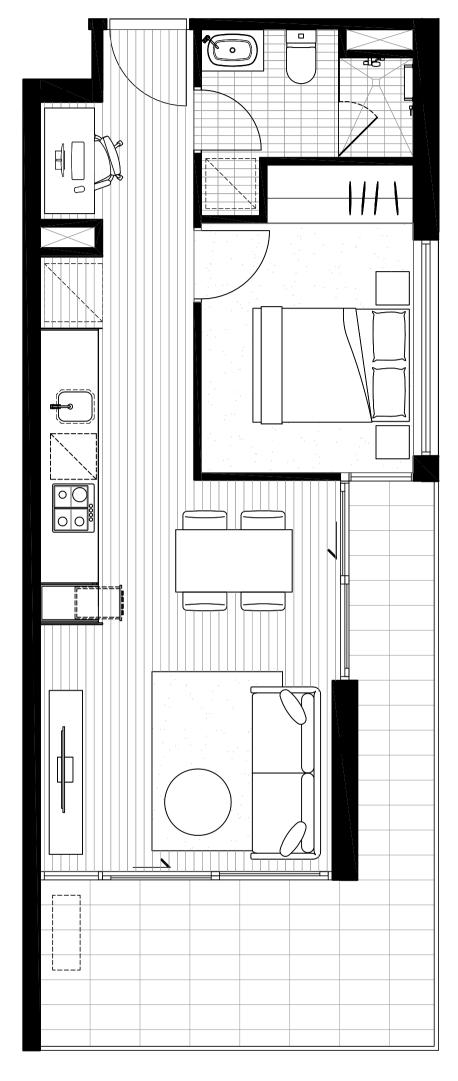

#### APARTMENT 303

| BEDROOM<br>BATHROOM            | 1 1                                   |          |
|--------------------------------|---------------------------------------|----------|
| INTERNAL AREA<br>EXTERNAL AREA | 47.5M <sup>2</sup><br>8M <sup>2</sup> |          |
| TOTAL AREA                     | 55.5M <sup>2</sup>                    | LYGON ST |

APARTMENTS

#### APARTMENT 304

| INTERNAL AREA 4 EXTERNAL AREA | 8M <sup>2</sup>   |
|-------------------------------|-------------------|
| INTERNAL AREA 4               | 7.5 W             |
|                               | 7.5M <sup>2</sup> |
| BATHROOM                      | 1                 |
| BEDROOM                       | 1                 |
|                               |                   |