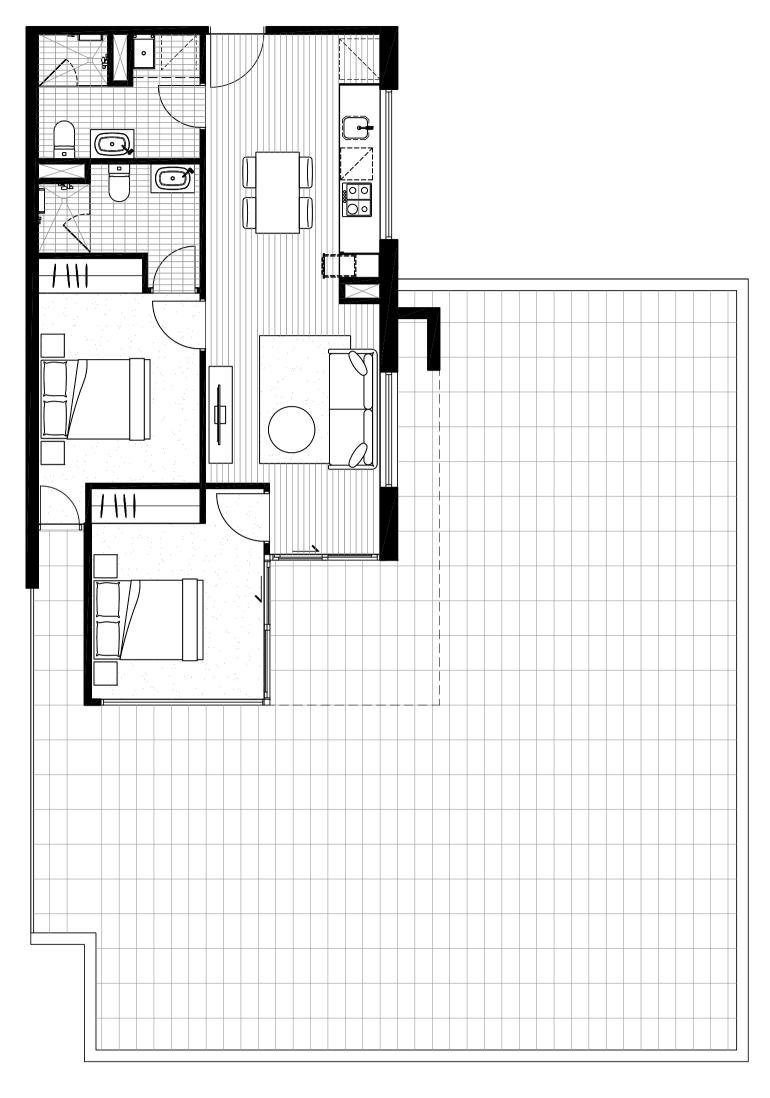

### APARTMENT 410

| INTERNAL AREA EXTERNAL AREA | 47.6M <sup>2</sup>  |
|-----------------------------|---------------------|
| INTERNAL AREA               | 01.210              |
| INTERNALAREA                | 61.2 M <sup>2</sup> |
| BATHROOM                    | 2                   |
|                             | _                   |
| BEDROOM                     | 2                   |