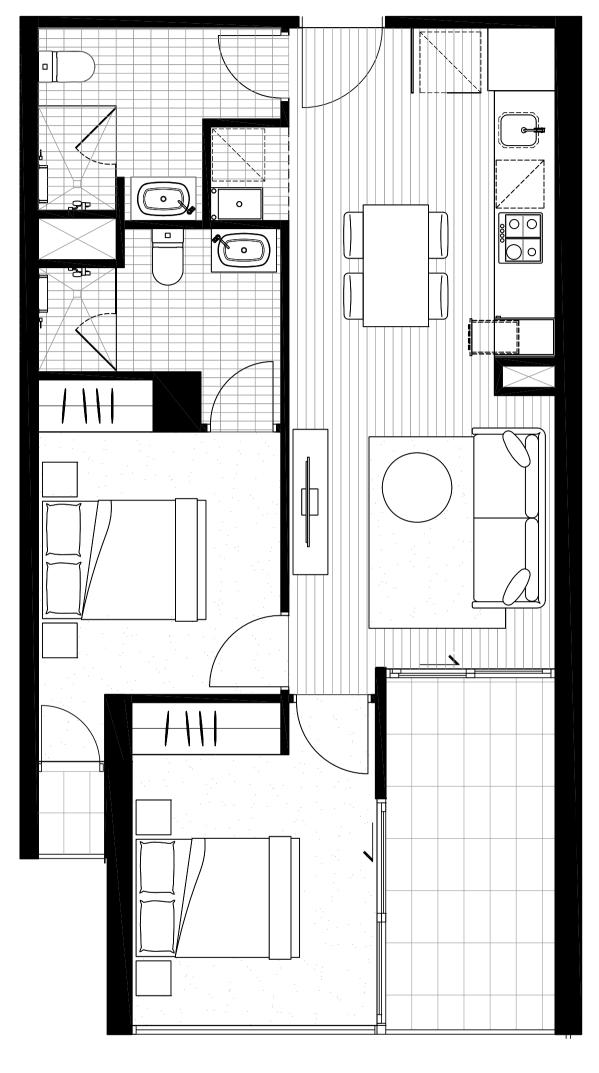

#### APARTMENT 109

| BEDROOM                                         | 2                  | NORTH    |
|-------------------------------------------------|--------------------|----------|
| BATHROOM<br>——————————————————————————————————— |                    |          |
| INTERNAL AREA                                   | 62.5M <sup>2</sup> |          |
| EXTERNAL AREA                                   | 10.1M <sup>2</sup> | LYGON ST |
| TOTAL AREA                                      | 72.6M <sup>2</sup> | LEVEL 1  |

#### APARTMENT 110

| BEDROOM<br>BATHROOM | 2 2                |
|---------------------|--------------------|
| INTERNAL AREA       | 62.5M <sup>2</sup> |
| EXTERNAL AREA       | 10.1M²             |
| TOTAL AREA          | 72.6M <sup>2</sup> |

#### APARTMENT 111

|               |                     | NORTH    |
|---------------|---------------------|----------|
| BEDROOM       | 2                   | <u> </u> |
| BATHROOM      | 2                   |          |
| INTERNAL AREA | 64.5M <sup>2</sup>  |          |
| EXTERNAL AREA | 12.7M <sup>2</sup>  |          |
|               |                     | LYGON ST |
| TOTAL AREA    | 77.2 M <sup>2</sup> | LEVEL 1  |