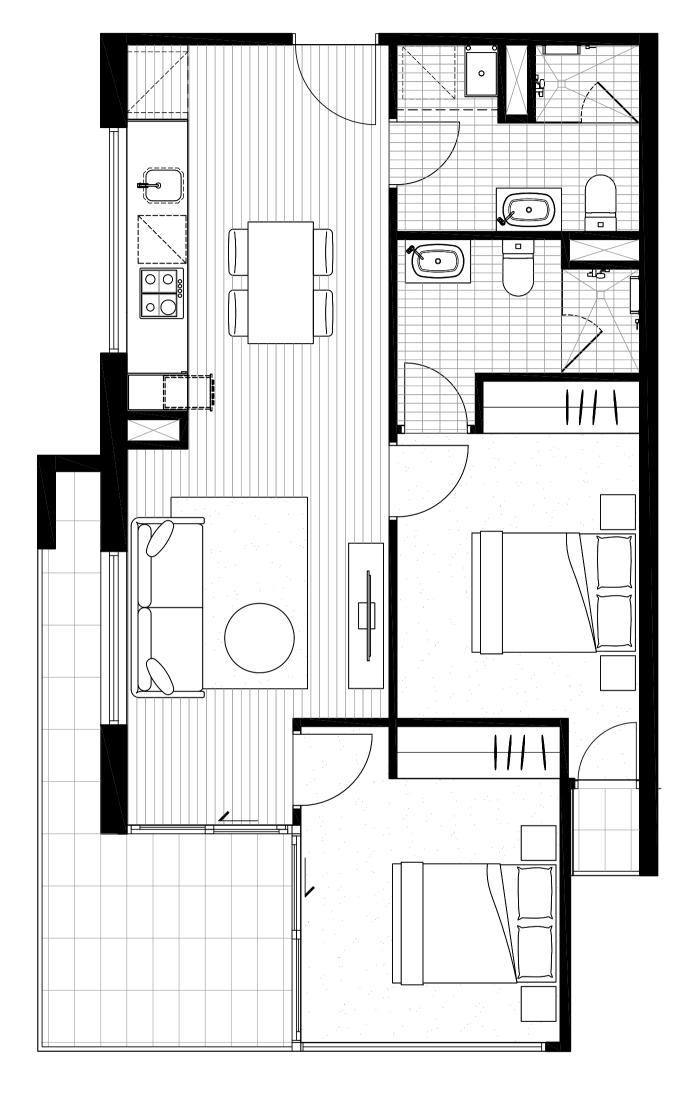

#### APARTMENT 111

|               |                     | NORTH    |
|---------------|---------------------|----------|
| BEDROOM       | 2                   | <u> </u> |
| BATHROOM      | 2                   |          |
| INTERNAL AREA | 64.5M <sup>2</sup>  |          |
| EXTERNAL AREA | 12.7M <sup>2</sup>  |          |
|               |                     | LYGON ST |
| TOTAL AREA    | 77.2 M <sup>2</sup> | LEVEL 1  |