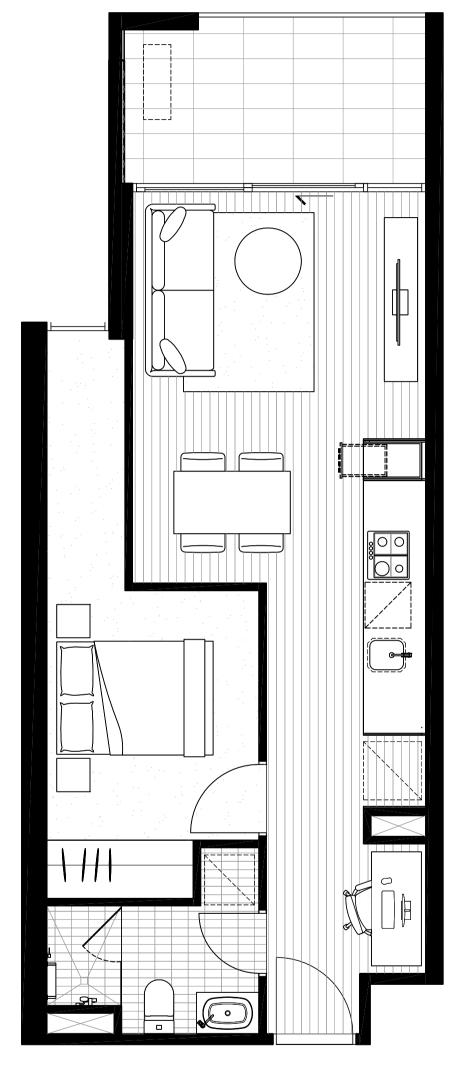

#### APARTMENT 102

|                                |                                          | NORTH<br>◀                 |
|--------------------------------|------------------------------------------|----------------------------|
| BEDROOM                        | 1                                        |                            |
| BATHROOM                       |                                          |                            |
| INTERNAL AREA<br>EXTERNAL AREA | 45.2M <sup>2</sup><br>14.7M <sup>2</sup> |                            |
| TOTAL AREA                     | 59.9M <sup>2</sup>                       | LYGON ST<br><b>Level 1</b> |