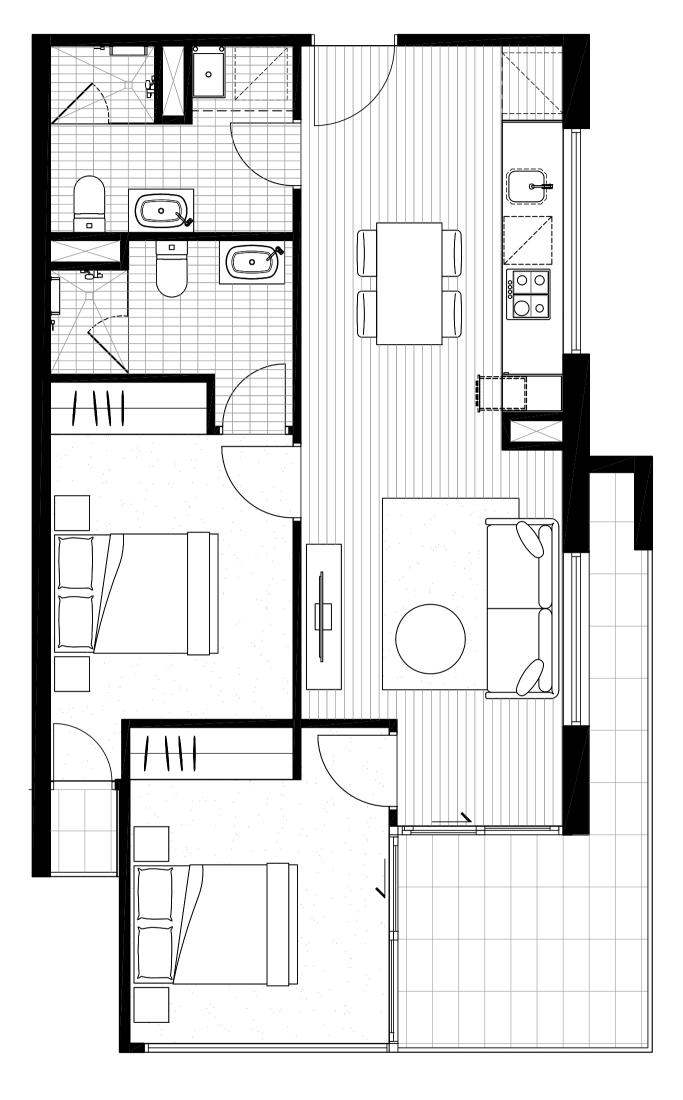

### APARTMENT 409

| BEDROOM<br>BATHROOM            | 2 2                                       | NORTH -             |
|--------------------------------|-------------------------------------------|---------------------|
| INTERNAL AREA<br>EXTERNAL AREA | 65.5M <sup>2</sup><br>126.8M <sup>2</sup> |                     |
| TOTAL AREA                     | 192.3M <sup>2</sup>                       | LYGON ST<br>LEVEL 4 |