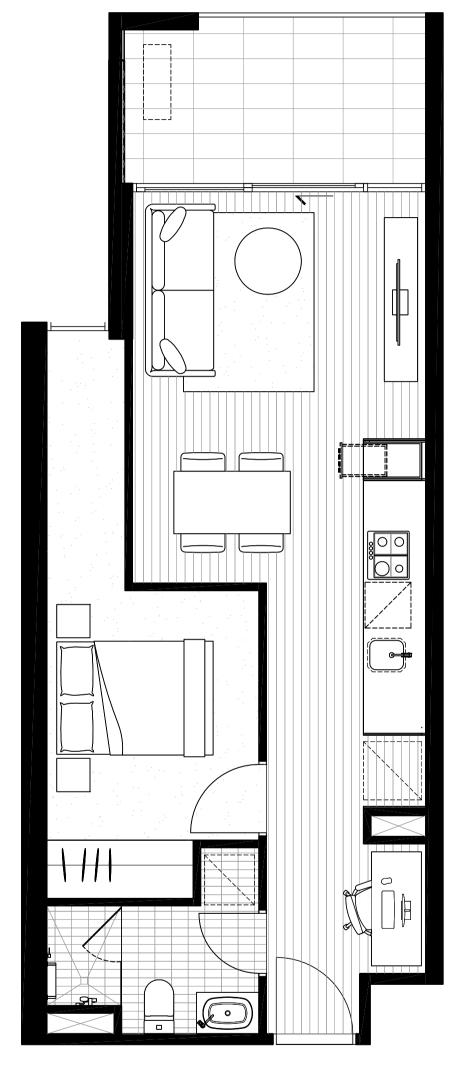

### APARTMENT 505

| BEDROOM<br>BATHROOM            | 2 1             | NORTH 4             |
|--------------------------------|-----------------|---------------------|
| INTERNAL AREA<br>EXTERNAL AREA | 59.4M²<br>8.7M² |                     |
| TOTAL AREA                     | 68.1M²          | LYGON ST<br>LEVEL 5 |

APARTMENTS