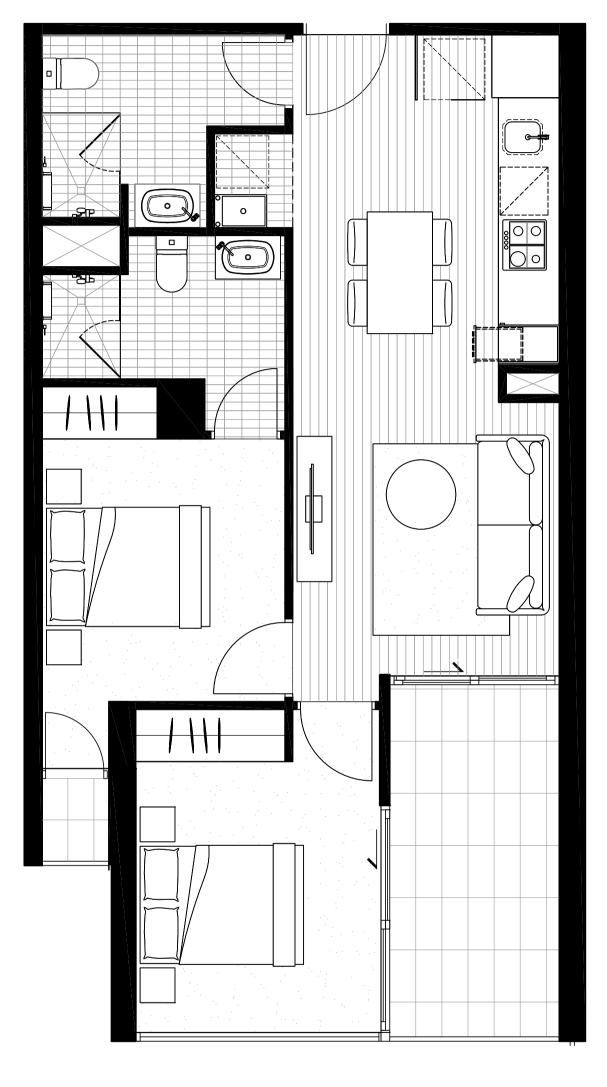

#### APARTMENT 105

| BEDROOM<br>BATHROOM         | 2<br>1                                  | NORTH             |
|-----------------------------|-----------------------------------------|-------------------|
| INTERNAL AREA EXTERNAL AREA | 59.4M <sup>2</sup><br>8.7M <sup>2</sup> |                   |
| TOTAL AREA                  | 68.1M²                                  | LYGON ST  LEVEL 1 |