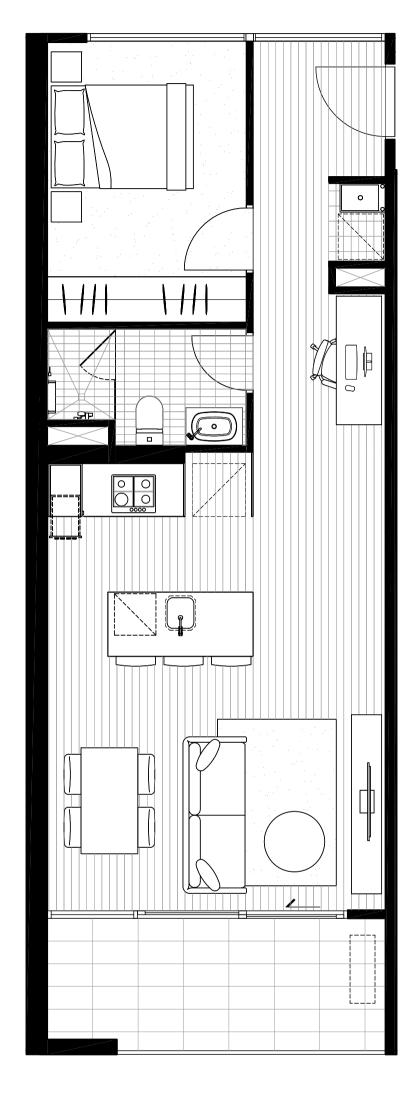

#### APARTMENT 108

|                                |                                         | NORTH               |
|--------------------------------|-----------------------------------------|---------------------|
| BEDROOM<br>BATHROOM            | 2 1                                     |                     |
| INTERNAL AREA<br>EXTERNAL AREA | 57.8M <sup>2</sup><br>8.9M <sup>2</sup> |                     |
| TOTAL AREA                     | 66.7M <sup>2</sup>                      | LYGON ST<br>LEVEL 1 |