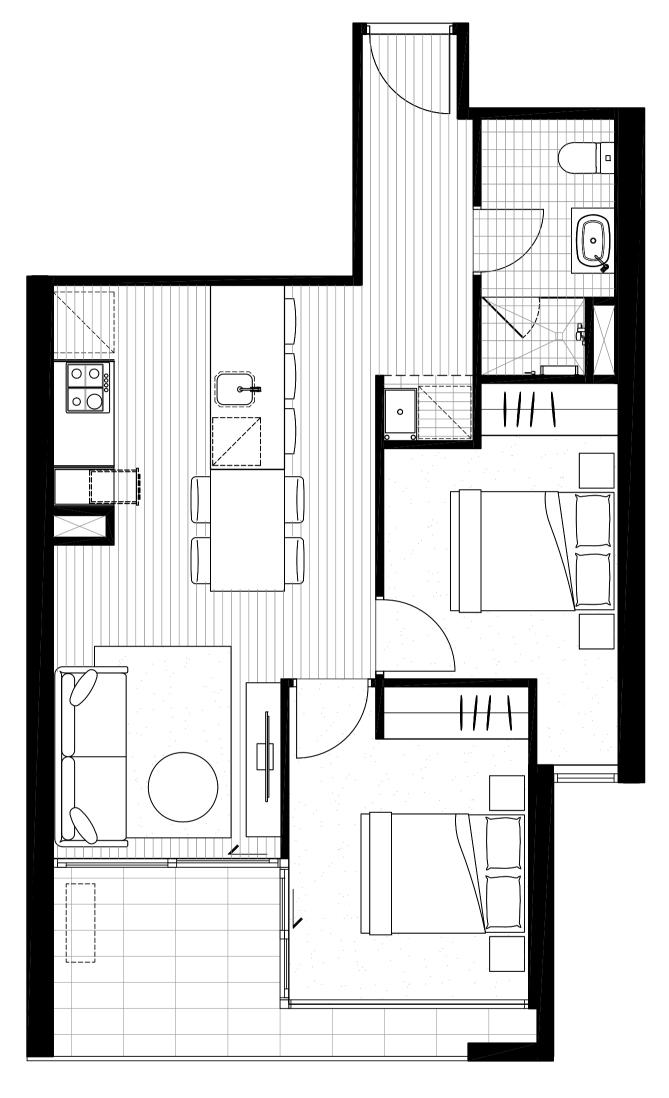

### APARTMENT 409

| BEDROOM<br>BATHROOM            | 2 2                                       | NORTH -             |
|--------------------------------|-------------------------------------------|---------------------|
| INTERNAL AREA<br>EXTERNAL AREA | 65.5M <sup>2</sup><br>126.8M <sup>2</sup> |                     |
| TOTAL AREA                     | 192.3M <sup>2</sup>                       | LYGON ST<br>LEVEL 4 |