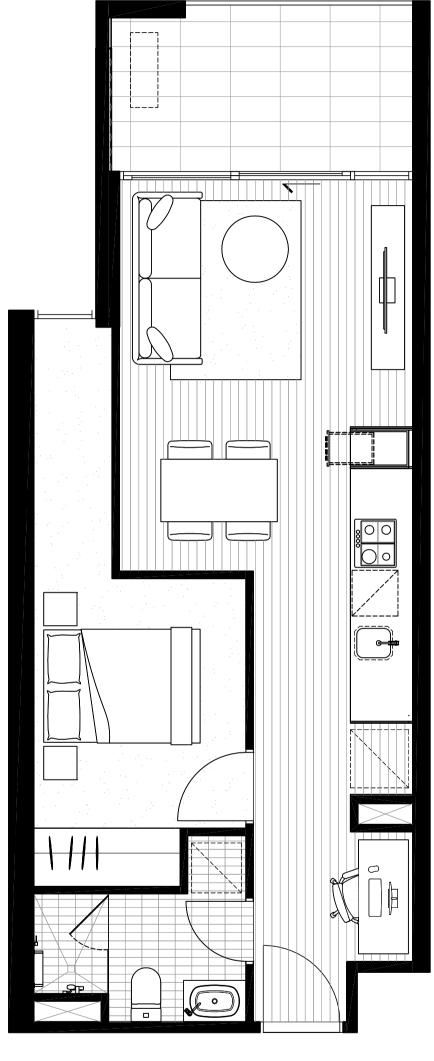

APARTMENTS

### APARTMENT 305

| BEDROOM                        | 2                                       | NORTH               |
|--------------------------------|-----------------------------------------|---------------------|
| BATHROOM                       | 1                                       |                     |
| INTERNAL AREA<br>EXTERNAL AREA | 59.4M <sup>2</sup><br>8.7M <sup>2</sup> |                     |
| TOTAL AREA                     | 68.1M <sup>2</sup>                      | LYGON ST<br>LEVEL 3 |