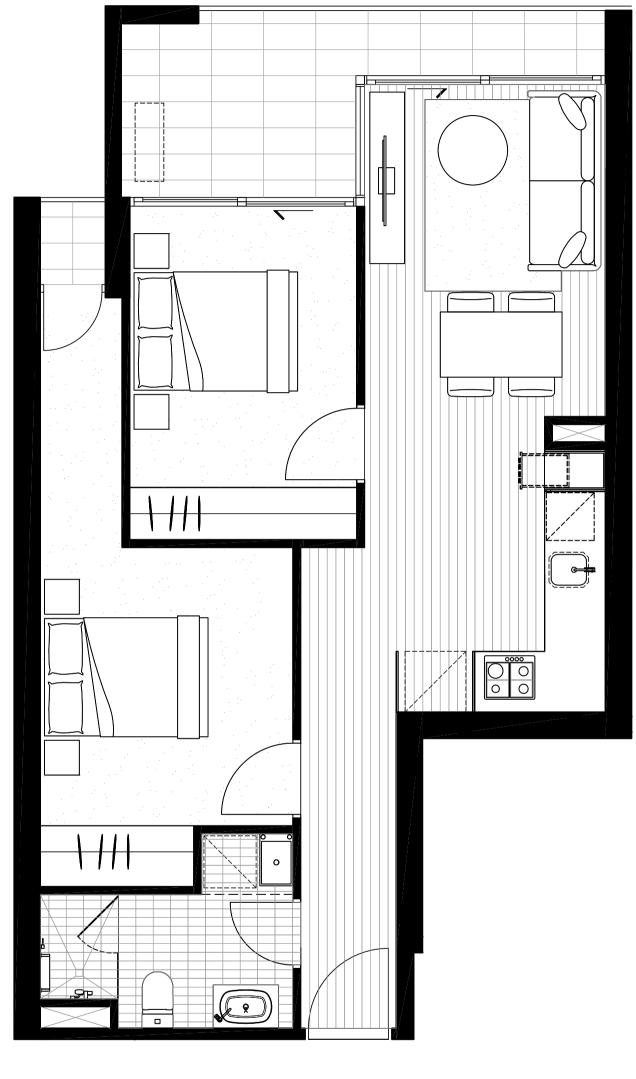

### APARTMENT 507

NORTH

| BEDROOM<br>BATHROOM            | 2<br>1                                  |                            |
|--------------------------------|-----------------------------------------|----------------------------|
| INTERNAL AREA<br>EXTERNAL AREA | 59.8M <sup>2</sup><br>9.6M <sup>2</sup> |                            |
| TOTAL AREA                     | 69.4M²                                  | LYGON ST<br><b>LEVEL 5</b> |

**APARTMENTS** 

### APARTMENT 508

| BEDROOM       | 2                  | NORTH                      |
|---------------|--------------------|----------------------------|
| BATHROOM      | 1                  |                            |
| INTERNAL AREA | 57.8M <sup>2</sup> |                            |
| EXTERNAL AREA | $8.9M^2$           | <u> </u>                   |
| TOTAL AREA    | 66.7M <sup>2</sup> | LYGON ST<br><b>LEVEL 5</b> |