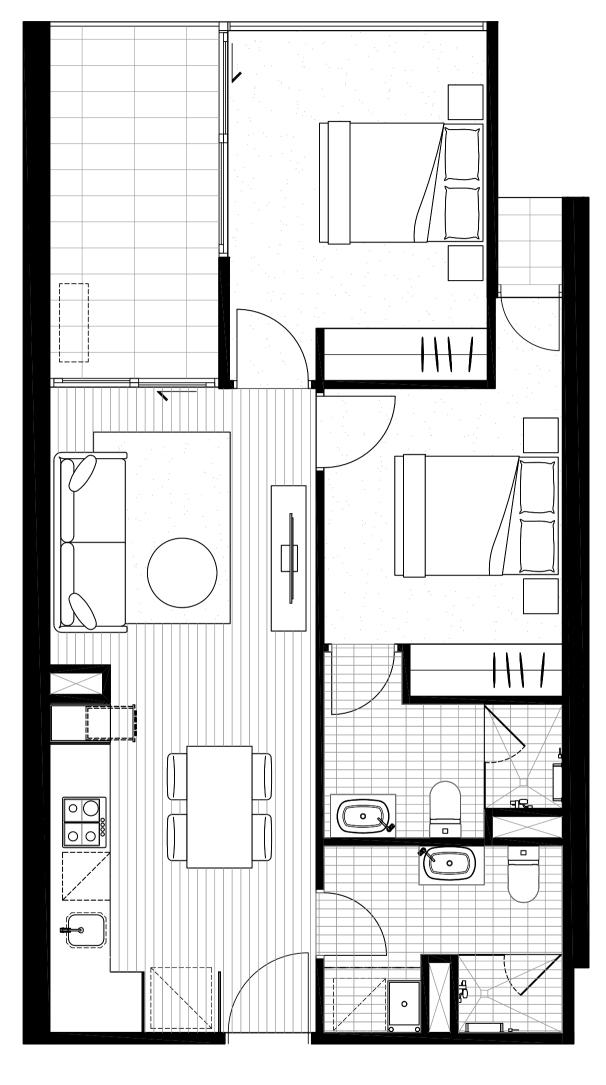

#### APARTMENT 105

| BEDROOM<br>BATHROOM         | 2<br>1                                  | NORTH             |
|-----------------------------|-----------------------------------------|-------------------|
| INTERNAL AREA EXTERNAL AREA | 59.4M <sup>2</sup><br>8.7M <sup>2</sup> |                   |
| TOTAL AREA                  | 68.1M²                                  | LYGON ST  LEVEL 1 |