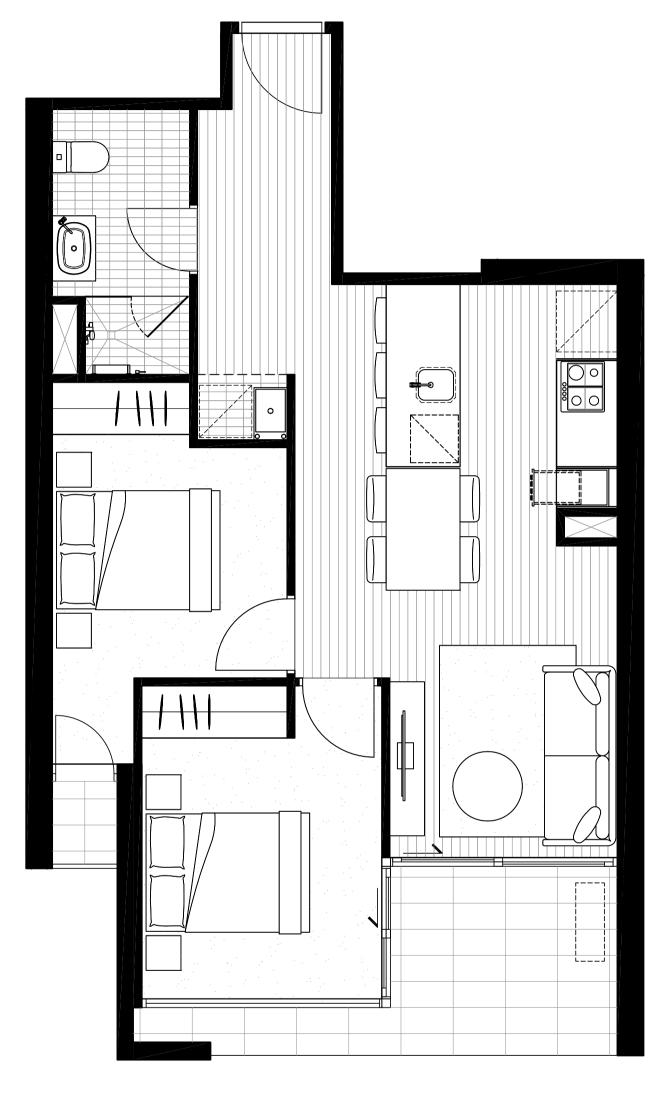

APARTMENTS

### APARTMENT 509

|               |                     | NORTH                      |
|---------------|---------------------|----------------------------|
|               |                     | ◀                          |
| BEDROOM       | 2                   |                            |
| BATHROOM      | 2                   | !                          |
| 2,            | _                   | ! Land Table 1             |
| INTERNAL AREA | 65.5M <sup>2</sup>  |                            |
| EXTERNAL AREA | 11.3 M <sup>2</sup> | <u> </u>                   |
| TOTAL AREA    | 76.8 M <sup>2</sup> | LYGON ST<br><b>LEVEL 5</b> |
|               |                     |                            |