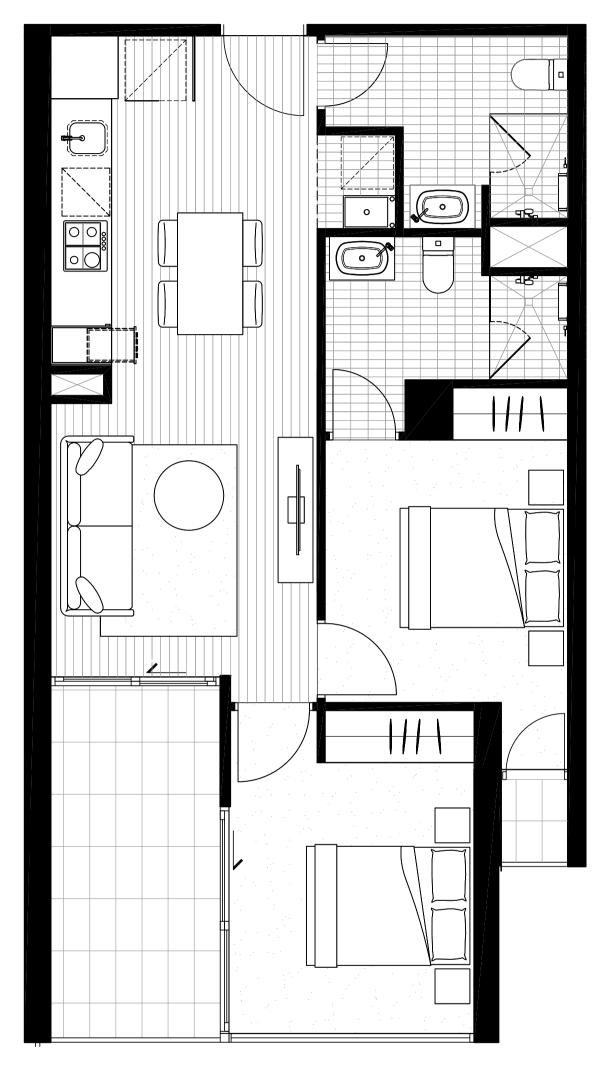

#### APARTMENT 108

|                                |                                         | NORTH               |
|--------------------------------|-----------------------------------------|---------------------|
| BEDROOM<br>BATHROOM            | 2 1                                     |                     |
| INTERNAL AREA<br>EXTERNAL AREA | 57.8M <sup>2</sup><br>8.9M <sup>2</sup> |                     |
| TOTAL AREA                     | 66.7M <sup>2</sup>                      | LYGON ST<br>LEVEL 1 |