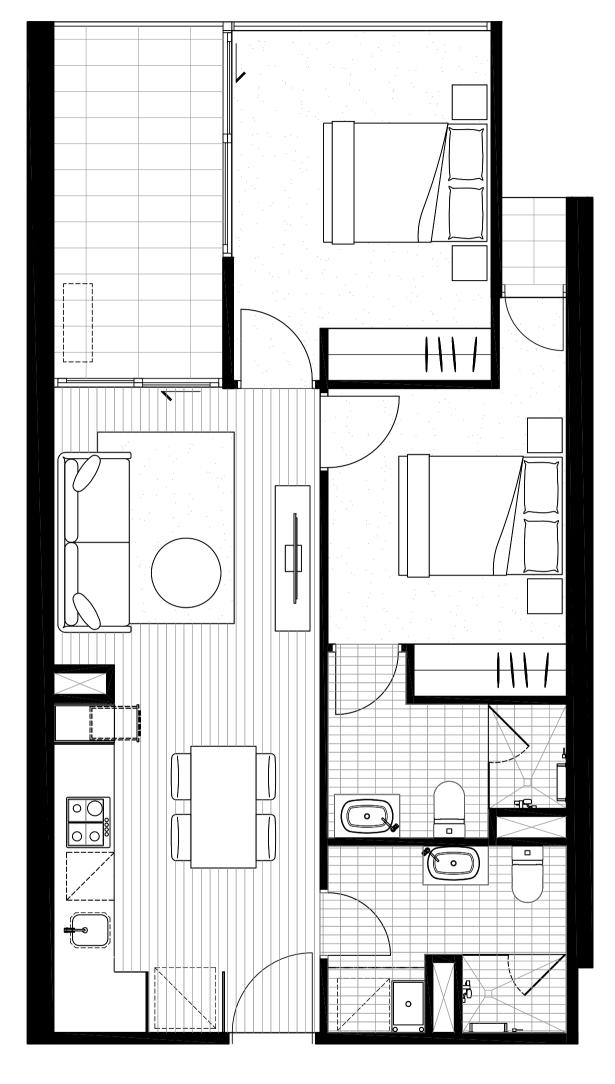

### APARTMENT 409

| BEDROOM<br>BATHROOM            | 2 2                                       | NORTH -             |
|--------------------------------|-------------------------------------------|---------------------|
| INTERNAL AREA<br>EXTERNAL AREA | 65.5M <sup>2</sup><br>126.8M <sup>2</sup> |                     |
| TOTAL AREA                     | 192.3M <sup>2</sup>                       | LYGON ST<br>LEVEL 4 |