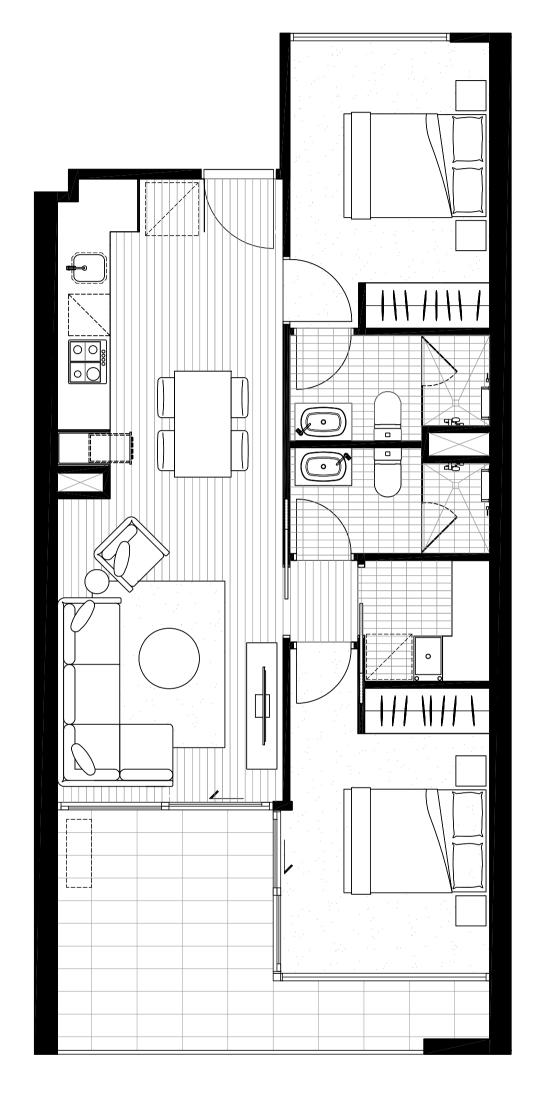

#### APARTMENT 106

|                     |                    | NORTH<br>◀ |
|---------------------|--------------------|------------|
| BEDROOM<br>BATHROOM | 2<br>1             |            |
| INTERNAL AREA       | 57.5M <sup>2</sup> |            |
| EXTERNAL AREA       | 8 M <sup>2</sup>   | LYGON ST   |
| TOTAL AREA          | 65.5M <sup>2</sup> | LEVEL 1    |