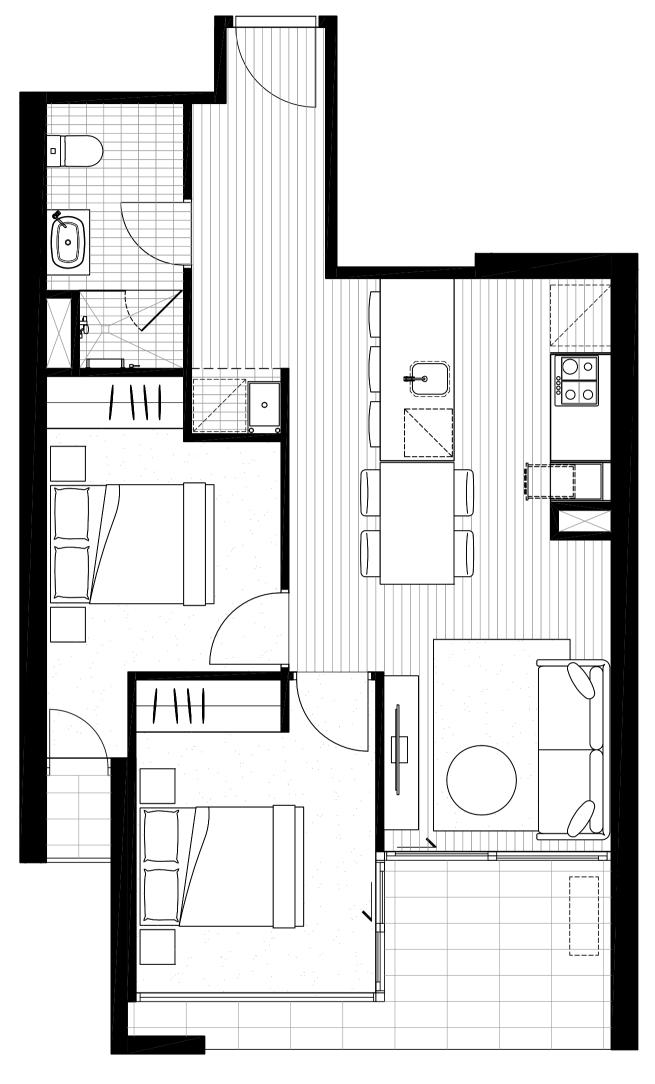

### APARTMENT 409

| BEDROOM<br>BATHROOM            | 2 2                                       | NORTH -             |
|--------------------------------|-------------------------------------------|---------------------|
| INTERNAL AREA<br>EXTERNAL AREA | 65.5M <sup>2</sup><br>126.8M <sup>2</sup> |                     |
| TOTAL AREA                     | 192.3M <sup>2</sup>                       | LYGON ST<br>LEVEL 4 |