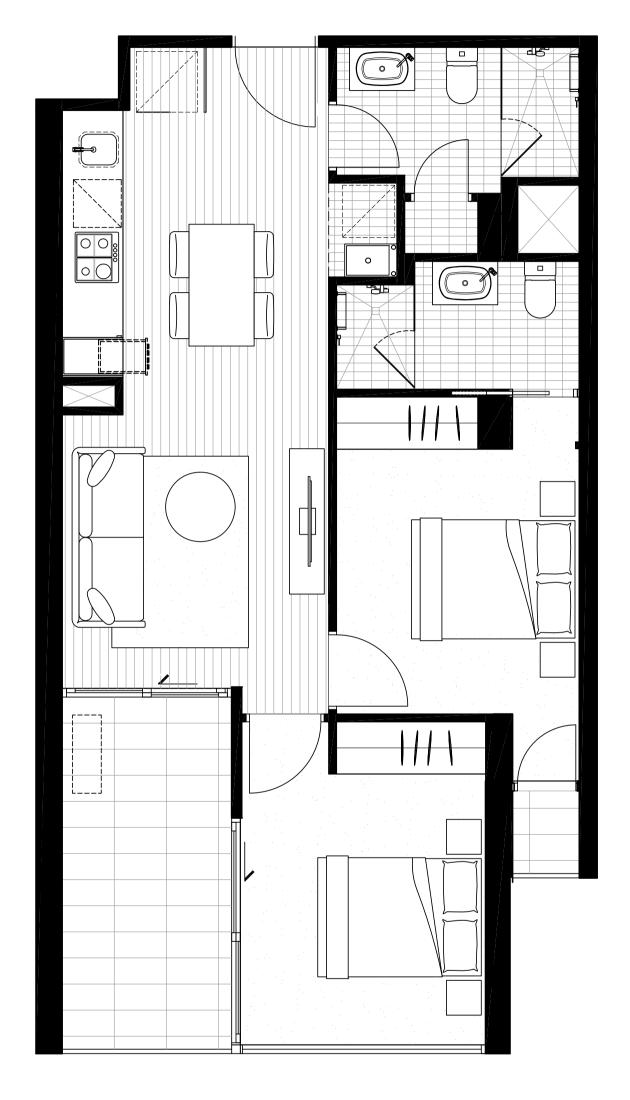

### APARTMENT 509

|               |                     | NORTH                      |
|---------------|---------------------|----------------------------|
|               |                     | ◀                          |
| BEDROOM       | 2                   |                            |
| BATHROOM      | 2                   | !                          |
| 2,            | _                   | ! Land Table 1             |
| INTERNAL AREA | 65.5M <sup>2</sup>  |                            |
| EXTERNAL AREA | 11.3 M <sup>2</sup> | <u> </u>                   |
| TOTAL AREA    | 76.8 M <sup>2</sup> | LYGON ST<br><b>LEVEL 5</b> |
|               |                     |                            |