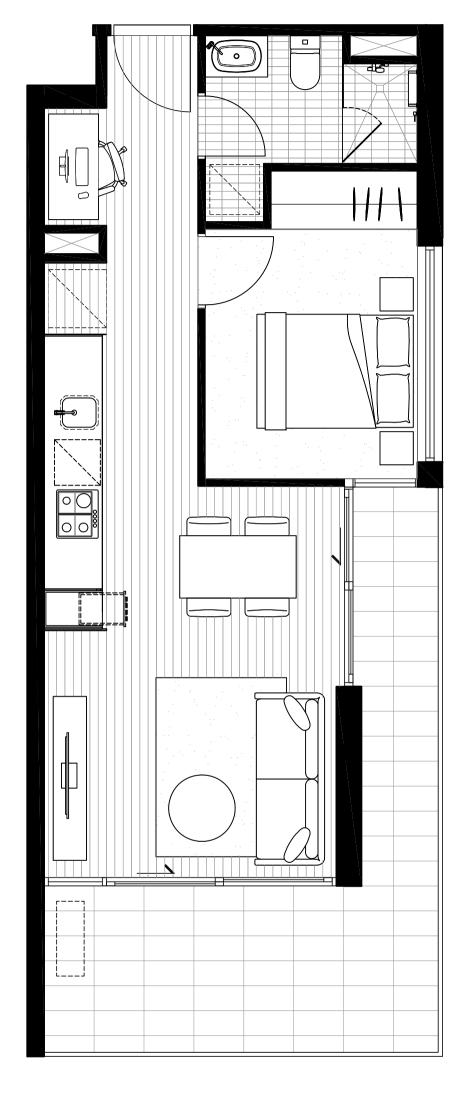

### APARTMENT 510

|                                |                                         | NORTH<br>◀                 |
|--------------------------------|-----------------------------------------|----------------------------|
| BEDROOM<br>BATHROOM            | 2 2                                     |                            |
| INTERNAL AREA<br>EXTERNAL AREA | 61.2M <sup>2</sup><br>9.5M <sup>2</sup> |                            |
| TOTAL AREA                     | 70.7M <sup>2</sup>                      | LYGON ST<br><b>LEVEL 5</b> |

APARTMENTS