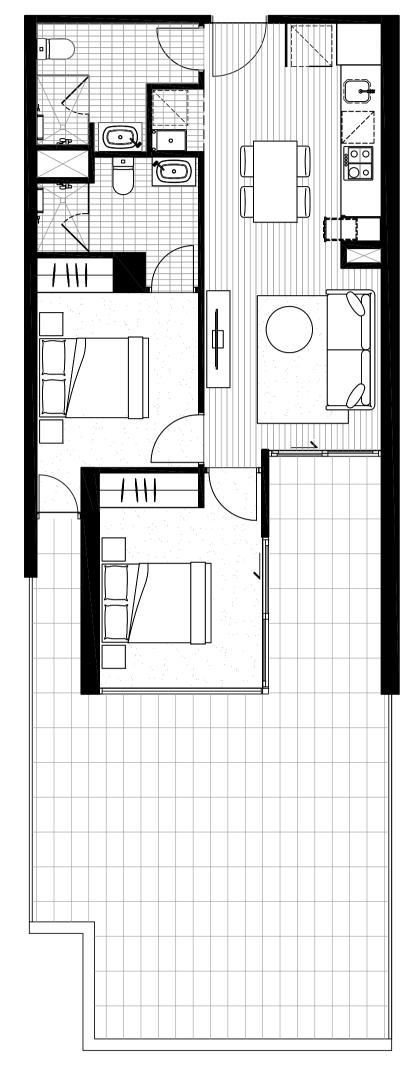

### APARTMENT 409

| BEDROOM<br>BATHROOM            | 2 2                                       | NORTH -             |
|--------------------------------|-------------------------------------------|---------------------|
| INTERNAL AREA<br>EXTERNAL AREA | 65.5M <sup>2</sup><br>126.8M <sup>2</sup> |                     |
| TOTAL AREA                     | 192.3M <sup>2</sup>                       | LYGON ST<br>LEVEL 4 |