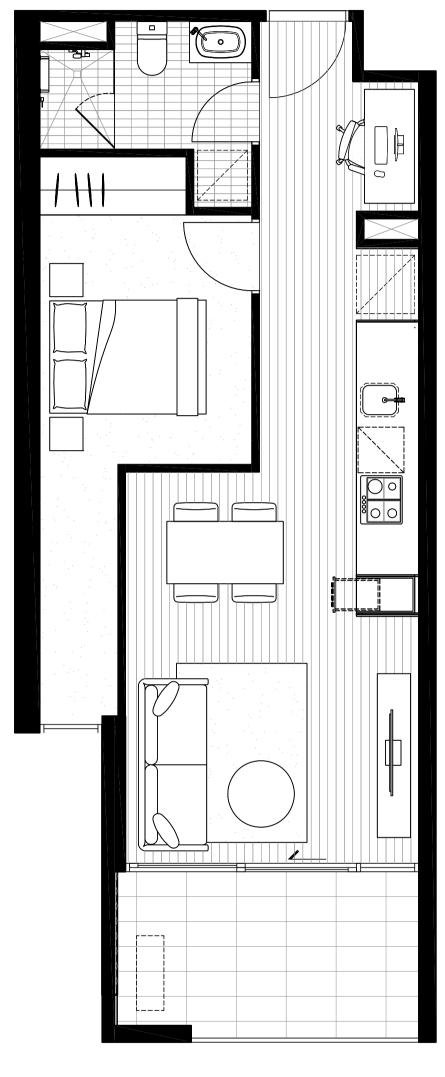

#### APARTMENT 103

| BEDROOM<br>BATHROOM         | 1<br>1                                | NORTH               |
|-----------------------------|---------------------------------------|---------------------|
| INTERNAL AREA EXTERNAL AREA | 47.5M <sup>2</sup><br>8M <sup>2</sup> |                     |
| TOTAL AREA                  | 55.5M <sup>2</sup>                    | LYGON ST<br>LEVEL 1 |

#### APARTMENT 203

| BEDROOM<br>BATHROOM            | 1<br>1                                | NORTH               |
|--------------------------------|---------------------------------------|---------------------|
| INTERNAL AREA<br>EXTERNAL AREA | 47.5M <sup>2</sup><br>8M <sup>2</sup> |                     |
| TOTAL AREA                     | 55.5M <sup>2</sup>                    | LYGON ST<br>Level 2 |