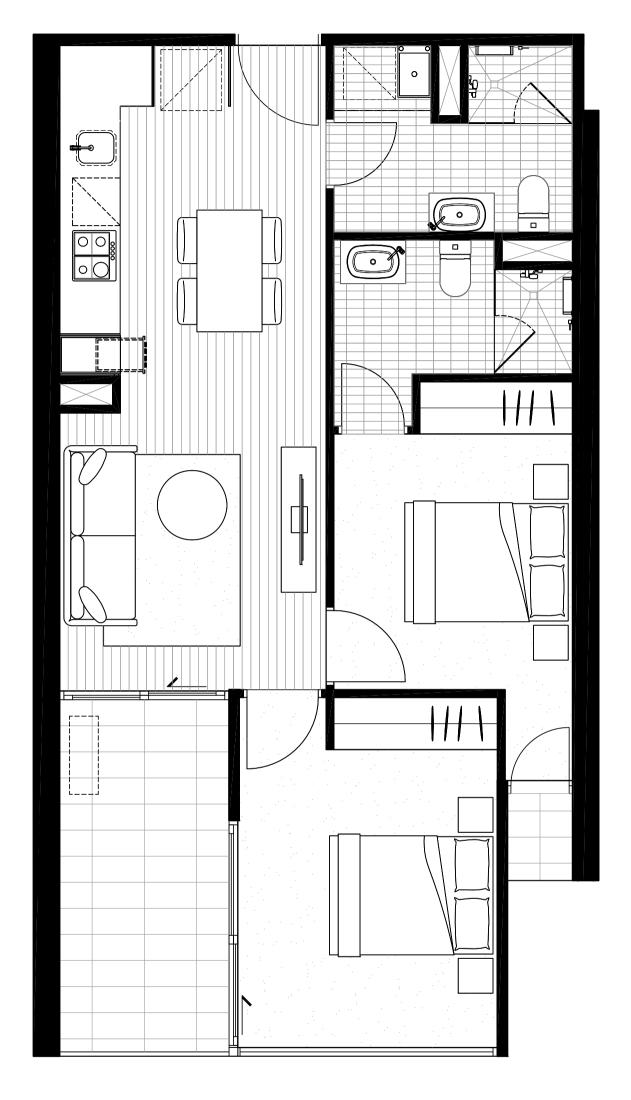

#### APARTMENT 108

|                                |                                         | NORTH               |
|--------------------------------|-----------------------------------------|---------------------|
| BEDROOM<br>BATHROOM            | 2 1                                     |                     |
| INTERNAL AREA<br>EXTERNAL AREA | 57.8M <sup>2</sup><br>8.9M <sup>2</sup> |                     |
| TOTAL AREA                     | 66.7M <sup>2</sup>                      | LYGON ST<br>LEVEL 1 |