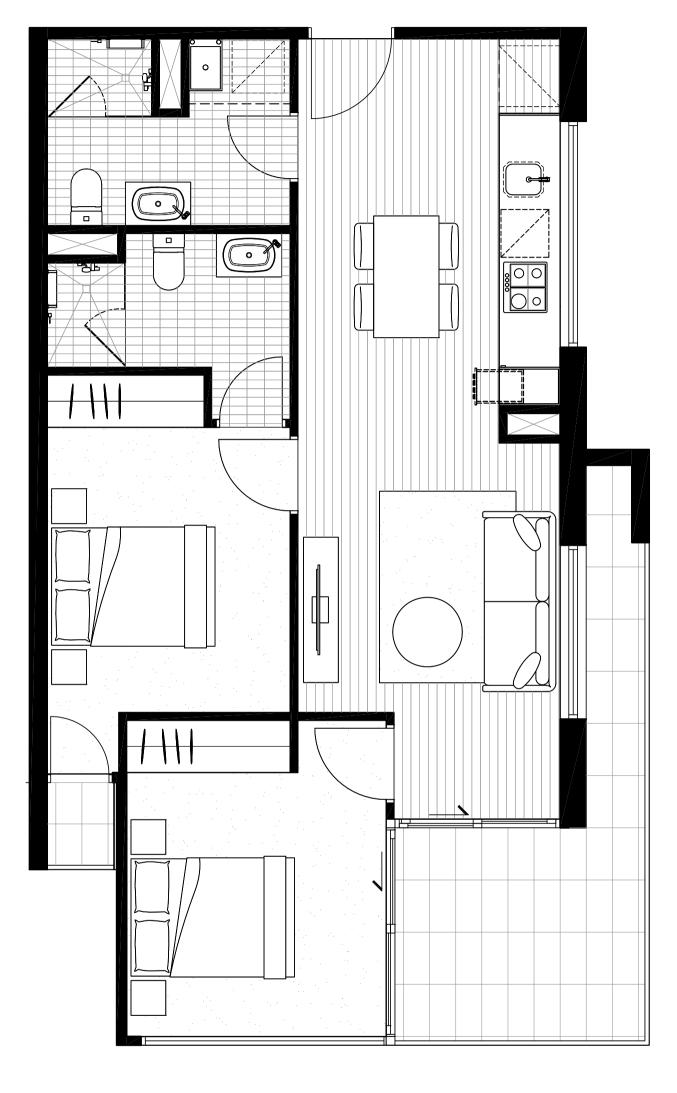

#### APARTMENT 105

| BEDROOM<br>BATHROOM         | 2<br>1                                  | NORTH             |
|-----------------------------|-----------------------------------------|-------------------|
| INTERNAL AREA EXTERNAL AREA | 59.4M <sup>2</sup><br>8.7M <sup>2</sup> |                   |
| TOTAL AREA                  | 68.1M²                                  | LYGON ST  LEVEL 1 |

#### APARTMENT 109

| BEDROOM                                         | 2                  | NORTH    |
|-------------------------------------------------|--------------------|----------|
| BATHROOM<br>——————————————————————————————————— |                    |          |
| INTERNAL AREA                                   | 62.5M <sup>2</sup> |          |
| EXTERNAL AREA                                   | 10.1M <sup>2</sup> | LYGON ST |
| TOTAL AREA                                      | 72.6M <sup>2</sup> | LEVEL 1  |

#### APARTMENT 110

| BEDROOM<br>BATHROOM | 2 2                |
|---------------------|--------------------|
| INTERNAL AREA       | 62.5M <sup>2</sup> |
| EXTERNAL AREA       | 10.1M²             |
| TOTAL AREA          | 72.6M <sup>2</sup> |