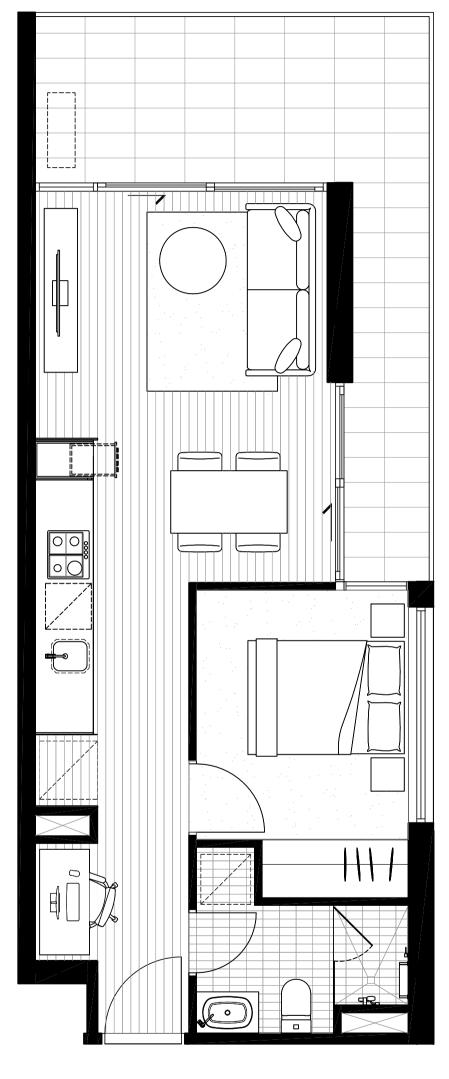

## APARTMENT 701

| BEDROOM<br>BATHROOM            | 1<br>1                                     | NORTH                     |
|--------------------------------|--------------------------------------------|---------------------------|
| INTERNAL AREA<br>EXTERNAL AREA | 45.2 M <sup>2</sup><br>14.7 M <sup>2</sup> |                           |
| TOTAL AREA                     | 59.9 M <sup>2</sup>                        | LYGON S<br><b>LEVEL 7</b> |

APARTMENTS