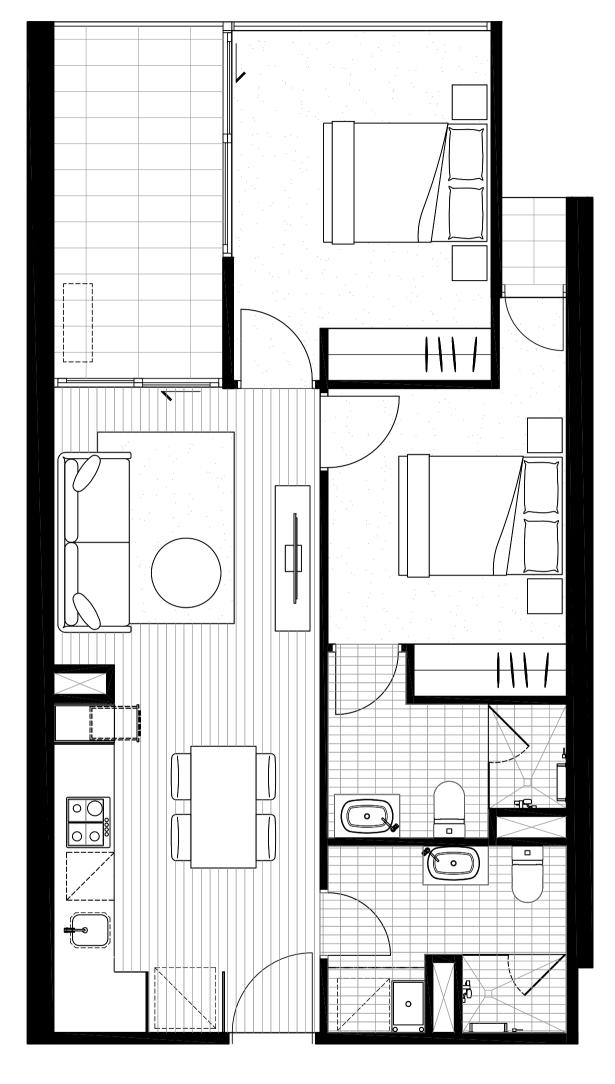

### **APARTMENT 311**

|               |                     | NORTH    |
|---------------|---------------------|----------|
| BEDROOM       | 2                   |          |
| BATHROOM      | 2                   |          |
| INTERNAL AREA | 64.5M <sup>2</sup>  |          |
| EXTERNAL AREA | 12.7M <sup>2</sup>  |          |
|               |                     | LYGON ST |
| TOTAL AREA    | 77.2 M <sup>2</sup> | LEVEL 3  |