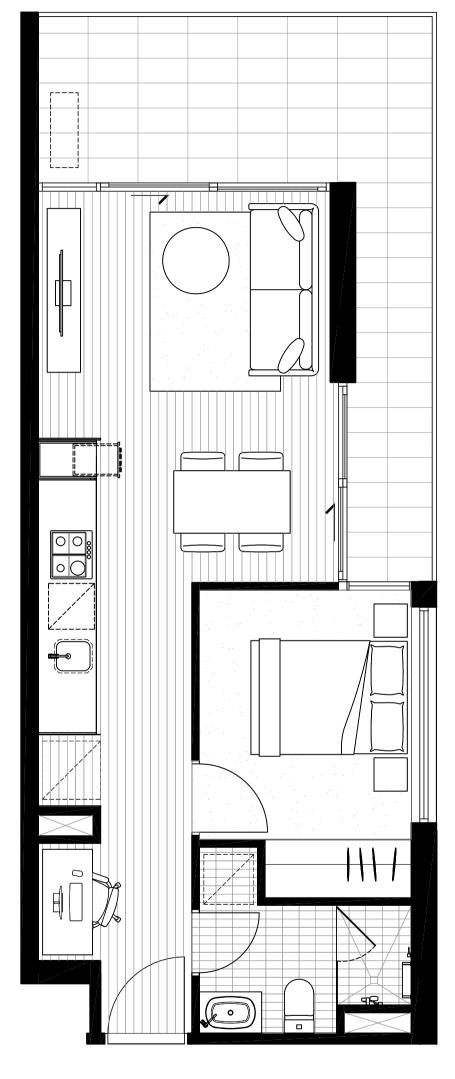

#### APARTMENT 101

| TOTAL AREA                     | 59.9M <sup>2</sup>                         | LYGON ST  LEVEL 1 |
|--------------------------------|--------------------------------------------|-------------------|
| INTERNAL AREA<br>EXTERNAL AREA | 45.2 M <sup>2</sup><br>14.7 M <sup>2</sup> |                   |
| BATHROOM                       | 1                                          |                   |
| BEDROOM                        | 1                                          | NORTH 4           |