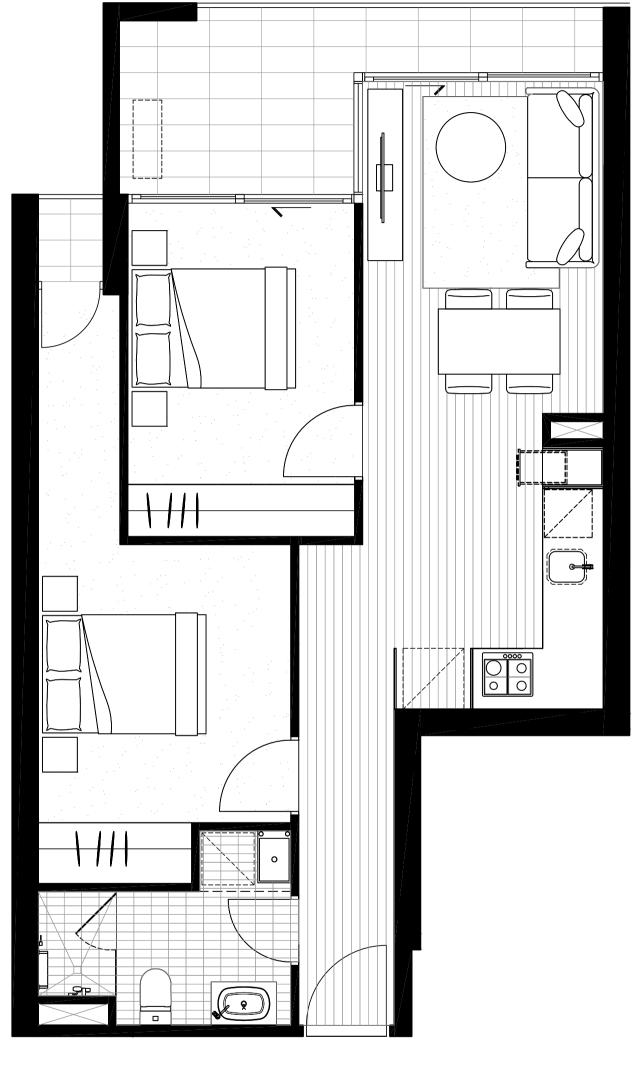

#### APARTMENT 105

| BEDROOM<br>BATHROOM         | 2<br>1                                  | NORTH             |
|-----------------------------|-----------------------------------------|-------------------|
| INTERNAL AREA EXTERNAL AREA | 59.4M <sup>2</sup><br>8.7M <sup>2</sup> |                   |
| TOTAL AREA                  | 68.1M²                                  | LYGON ST  LEVEL 1 |