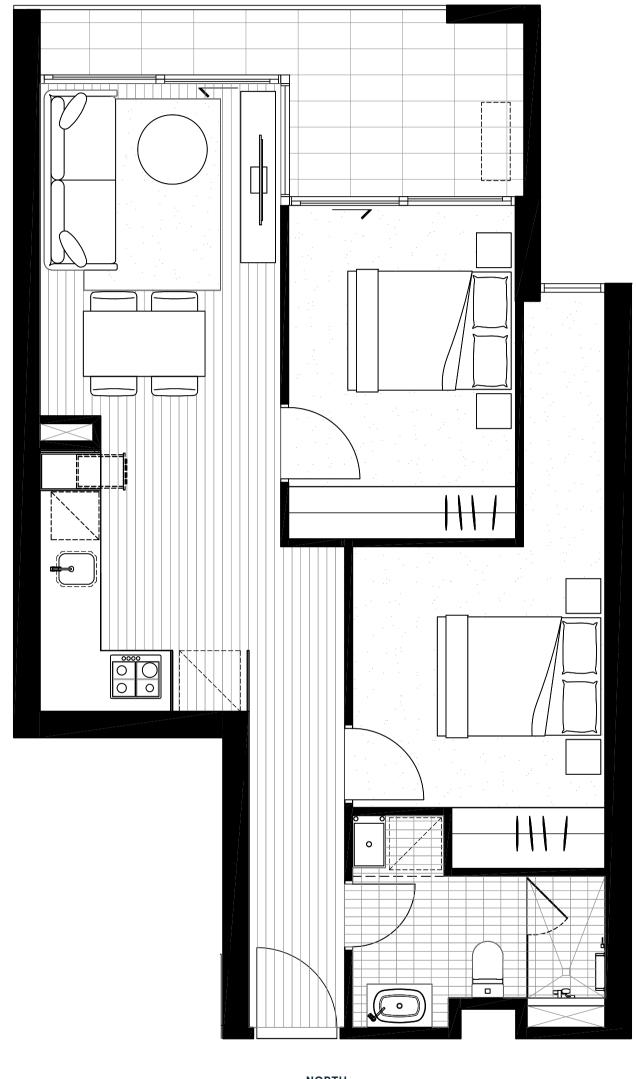

#### APARTMENT 105

| BEDROOM<br>BATHROOM         | 2<br>1                                  | NORTH             |
|-----------------------------|-----------------------------------------|-------------------|
| INTERNAL AREA EXTERNAL AREA | 59.4M <sup>2</sup><br>8.7M <sup>2</sup> |                   |
| TOTAL AREA                  | 68.1M²                                  | LYGON ST  LEVEL 1 |