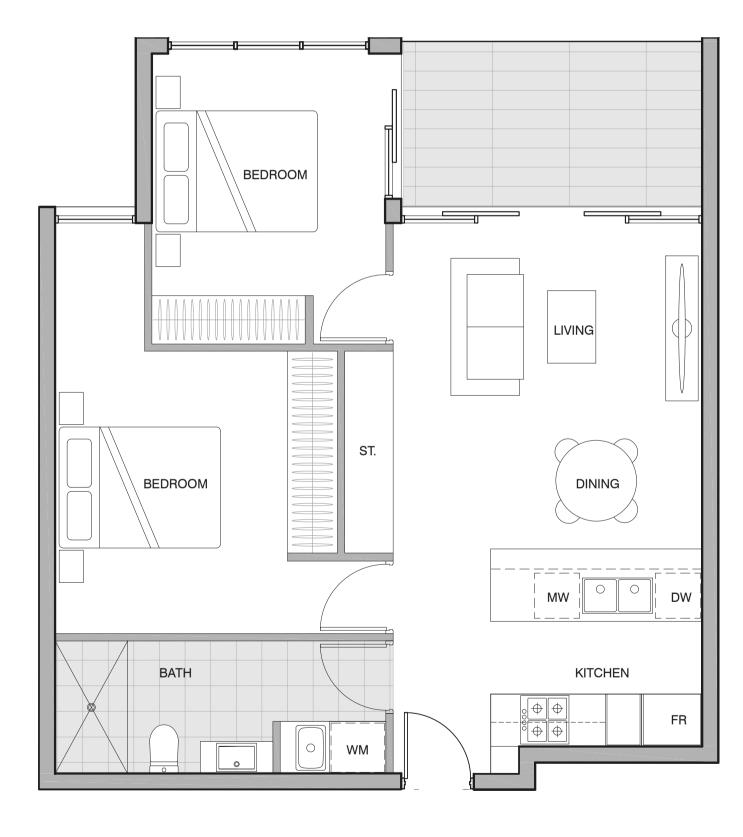

2 bedroom, 2 bathroom & 1 carpark

Bedroom 2Bathroom 2Carpark 1

**Floor area** 76.0m<sup>2</sup> **Balcony area** 48.0m<sup>2</sup>

**Total area** 124.0m<sup>2</sup>

0 0.5 1 2 3m

Note: Plans are indicative only and may differ slightly as a result of documentation and construction. Sizes may vary. Furniture is not included in package. Landscaping shown is indicative only. Areas are approximates only. Measurements may vary depending on methodology used.