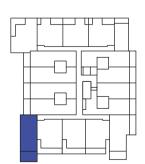

2 bedroom, 2 bathroom & 1 carpark

Bedroom 2Bathroom 2Carpark 1

**Floor area** 76.0m<sup>2</sup> **Balcony area** 48.0m<sup>2</sup>

**Total area** 124.0m<sup>2</sup>

0 0.5 1 2 3m

Note: Plans are indicative only and may differ slightly as a result of documentation and construction. Sizes may vary. Furniture is not included in package. Landscaping shown is indicative only. Areas are approximates only. Measurements may vary depending on methodology used.