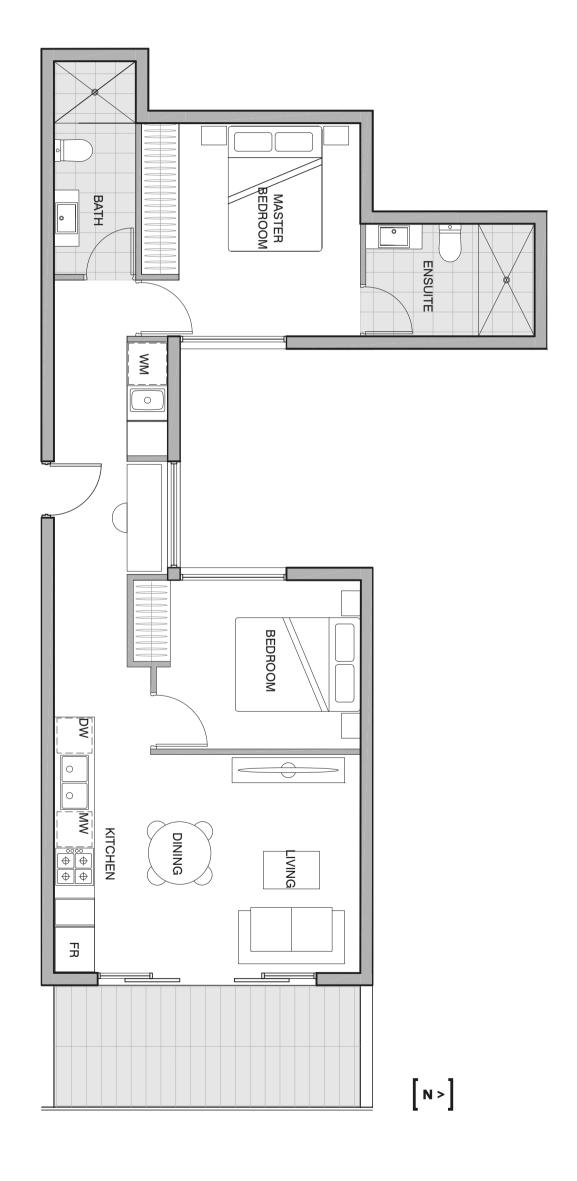

2 bedroom, 2 bathroom & 1 carpark

Bedroom 2Bathroom 2Carpark 1

**Floor area** 76.0m<sup>2</sup> **Balcony area** 48.0m<sup>2</sup>

**Total area** 124.0m<sup>2</sup>

0 0.5 1 2 3m

Note: Plans are indicative only and may differ slightly as a result of documentation and construction. Sizes may vary. Furniture is not included in package. Landscaping shown is indicative only. Areas are approximates only. Measurements may vary depending on methodology used.