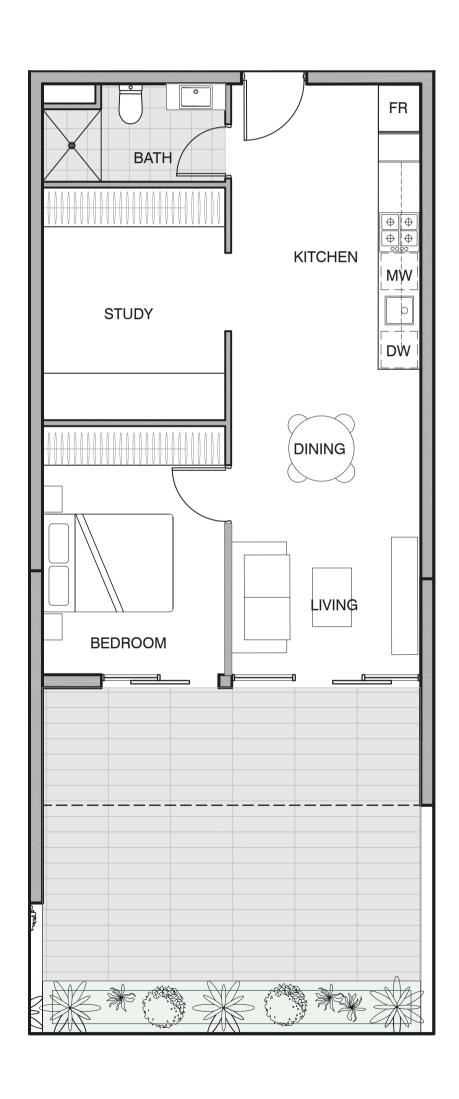

area** 76.0m<sup>2</sup> **Balcony area** 48.0m<sup>2</sup>

**Total area** 124.0m<sup>2</sup>

0 0.5 1 2 3m





Note: Plans are indicative only and may differ slightly as a result of documentation and construction. Sizes may vary. Furniture is not included in package. Landscaping shown is indicative only. Areas are approximates only. Measurements may vary depending on methodology used.



[ N > ]



2 bedroom, 2 bathroom & 1 carpark

Bedroom 2Bathroom 2Carpark 1

**Floor area** 70.0m<sup>2</sup> **Balcony area** 43.0m<sup>2</sup>

**Total area** 113.0m<sup>2</sup>

0 0.5 1 2 3m









1 bedroom, 1 bathroom, 1 study & 1 carpark

Bedroom 1
Bathroom 1
Carpark 1

**Floor area** 56.0m<sup>2</sup> **Balcony area** 31.0m<sup>2</sup>

**Total area** 87.0 m<sup>2</sup>

0 0.5 1 2 3m

[ ĥ ]







1 bedroom, 1 bathroom & 1 carpark

Bedroom 1
Bathroom 1
Carpark 1

**Floor area** 50.0m<sup>2</sup> **Balcony area** 16.0m<sup>2</sup>

**Total area** 66.0 m<sup>2</sup>





[ ^ N





2 bedroom, 1 bathroom & 1 carpark

Bedroom 2Bathroom 1Carpark 1

**Floor area** 68.0m<sup>2</sup> **Balcony area** 33.0m<sup>2</sup>

**Total area** 101.0m<sup>2</sup>

0 0.5 1 2 3m



[ ^ N





1 bedroom, 1 bathroom, 1 study & 1 carpark

Bedroom 1
Bathroom 1
Carpark 1

**Floor area** 58.0m<sup>2</sup> **Balcony area** 35.0m<sup>2</sup>

**Total area** 93.0m<sup>2</sup>

0 0.5 1 2 3m





Note: Plans are indicative only and may differ slightly as a result of documentation and construction. Sizes may vary. Furniture is not included in package. Landscaping shown is indicative only. Areas are approximates