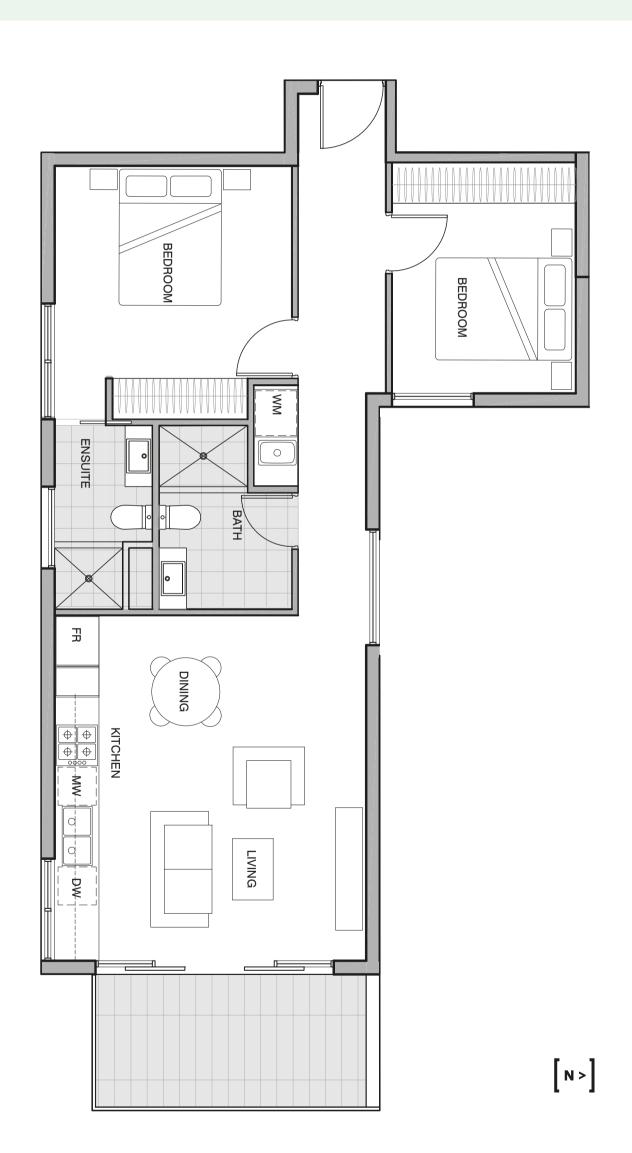

[ N >]

2 bedroom, 1 bathroom & 1 carpark

Bedroom 2Bathroom 1Carpark 1

**Floor area** 58.0m<sup>2</sup> **Balcony area** 14.0m<sup>2</sup>

**Total area** 72.0m<sup>2</sup>

0 0.5 1 2 3m

\hat{n}

1 bedroom, 1 bathroom, 1 study & 1 carpark

Bedroom 1
Bathroom 1
Carpark 1

**Floor area** 50.0m<sup>2</sup> **Balcony area** 9.0m<sup>2</sup>

**Total area** 59.0 m<sup>2</sup>

Â

2 bedroom, 2 bathroom & 1 carpark

Bedroom 2Bathroom 2Carpark 1

 Floor area
 74.0m²