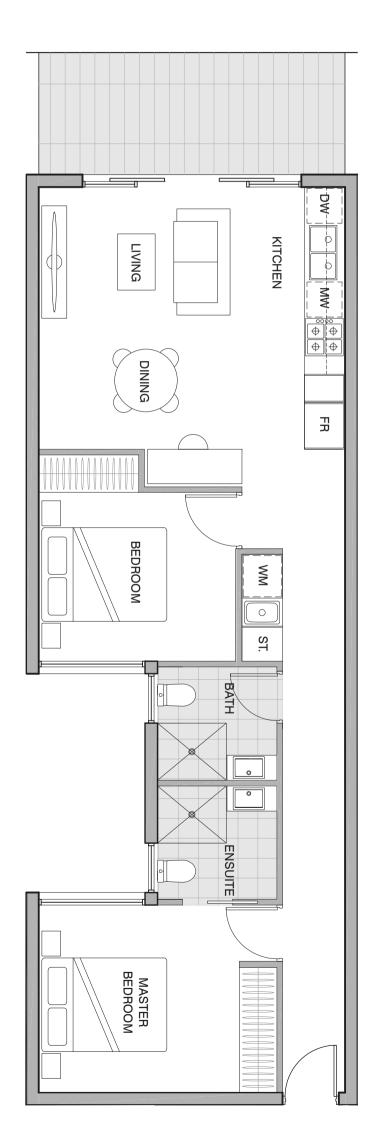

2 bedroom, 2 bathroom & 1 carpark

Bedroom 2Bathroom 2Carpark 1

**Floor area** 76.0m<sup>2</sup> **Balcony area** 48.0m<sup>2</sup>

**Total area** 124.0m<sup>2</sup>

0 0.5 1 2 3m

Note: Plans are indicative only and may differ slightly as a result of documentation and construction. Sizes may vary. Furniture is not included in package. Landscaping shown is indicative only. Areas are approximates only. Measurements may vary depending on methodology used.