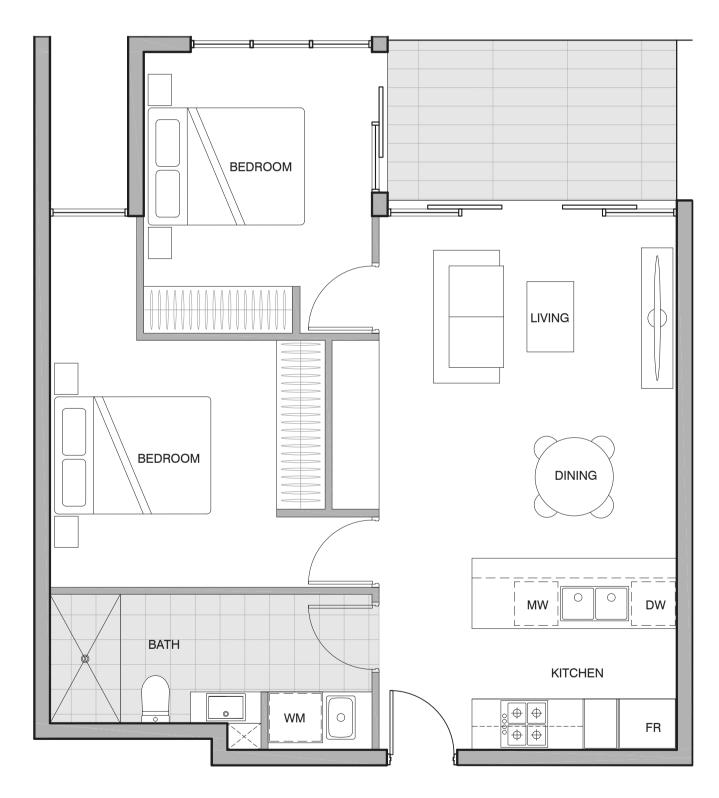

Bedroom 2Bathroom 1Carpark 1

**Floor area** 62.0m<sup>2</sup> **Balcony area** 31.0m<sup>2</sup>

**Total area** 93.0 m<sup>2</sup>

0 0.5 1 2 3m

1 bedroom, 1 bathroom & 1 carpark

Bedroom 1
Bathroom 1
Carpark 1