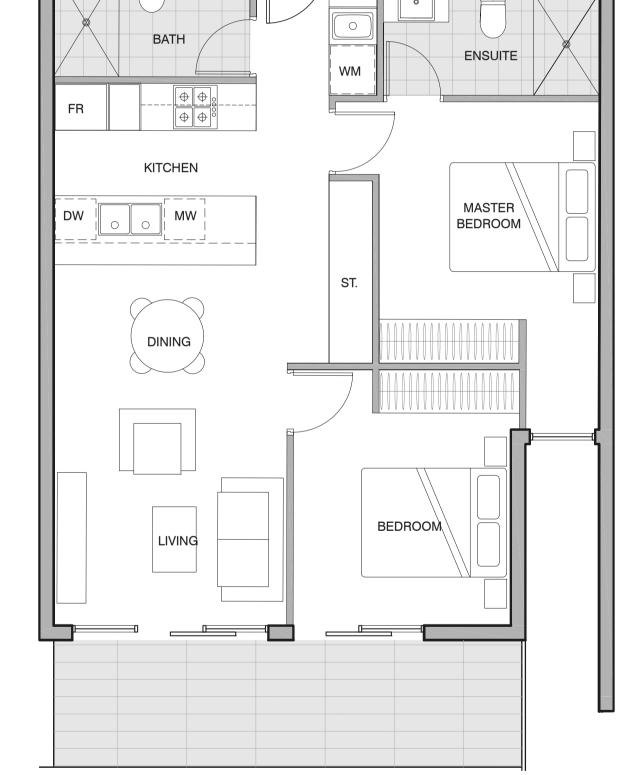

[ N > ]

2 bedroom, 2 bathroom & 1 carpark

Bedroom 2Bathroom 2Carpark 1

**Floor area** 70.0m<sup>2</sup> **Balcony area** 43.0m<sup>2</sup>

**Total area** 113.0m<sup>2</sup>

0 0.5 1 2 3m

1 bedroom, 1 bathroom, 1 study & 1 carpark

Bedroom 1
Bathroom 1
Carpark 1

**Floor area** 56.0m<sup>2</sup> **Balcony area** 31.0m<sup>2</sup>

**Total area** 87.0 m<sup>2</sup>

0 0.5 1 2 3m

[ ĥ ]

1 bedroom, 1 bathroom & 1 carpark

Bedroom 1
Bathroom 1
Carpark 1