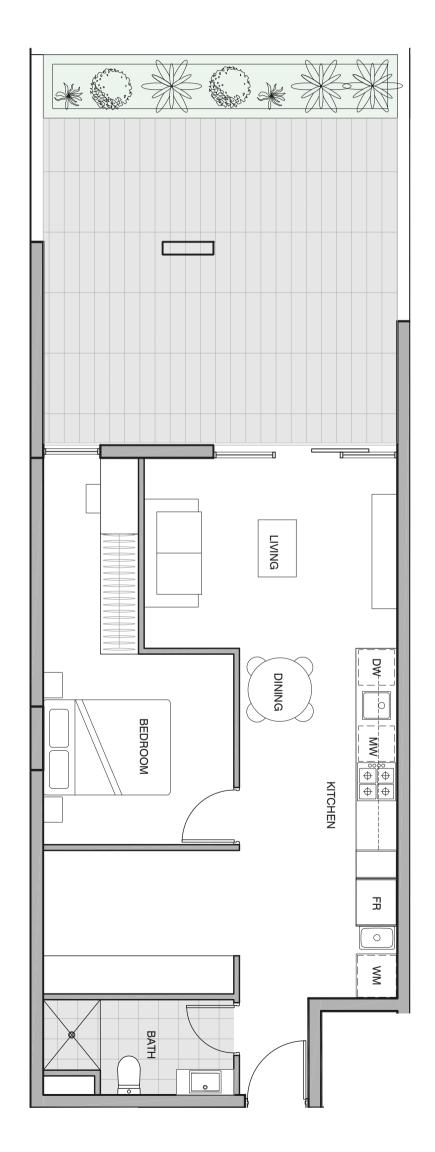

2 bedroom, 2 bathroom & 1 carpark

Bedroom 2Bathroom 2Carpark 1

**Floor area** 76.0m<sup>2</sup> **Balcony area** 48.0m<sup>2</sup>

**Total area** 124.0m<sup>2</sup>

0 0.5 1 2 3m

Note: Plans are indicative only and may differ slightly as a result of documentation and construction. Sizes may vary. Furniture is not included in package. Landscaping shown is indicative only. Areas are approximates only. Measurements may vary depending on methodology used.