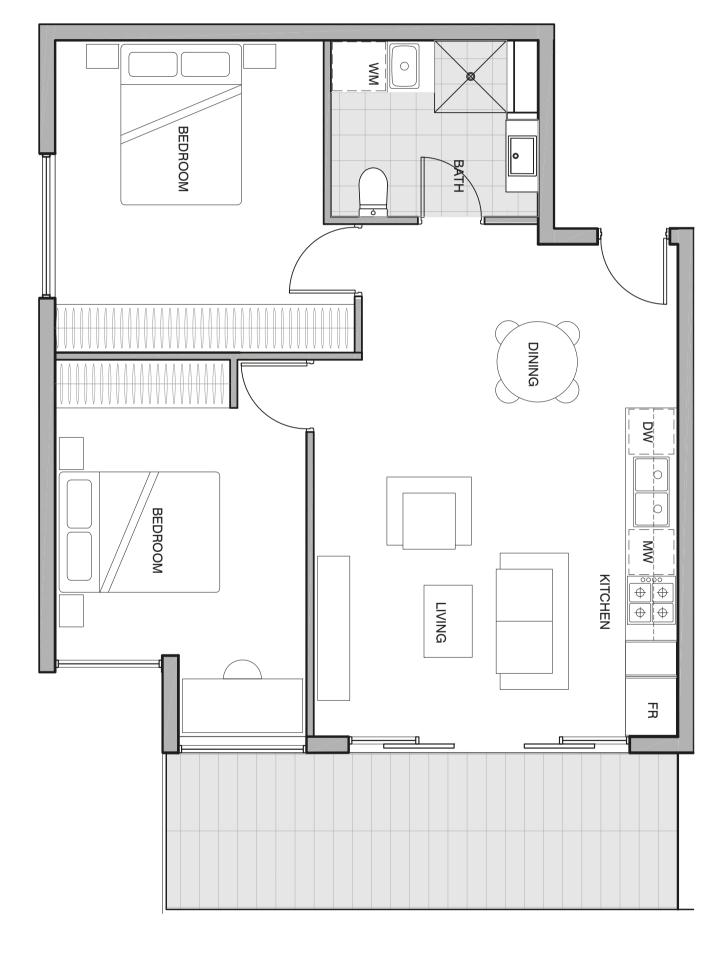

rk

Bedroom 1
Bathroom 1
Carpark 1

**Floor area** 50.0m<sup>2</sup> **Balcony area** 10.0m<sup>2</sup>

**Total area** 60.0m<sup>2</sup>







Note: Plans are indicative only and may differ slightly as a result of documentation and construction. Sizes may vary. Furniture is not included in package. Landscaping shown is indicative only. Areas are approximates only. Measurements may vary depending on methodology used.



[ N > ]



2 bedroom, 2 bathroom & 1 carpark

Bedroom 2Bathroom 2Carpark 1

**Floor area** 70.0m<sup>2</sup> **Balcony area** 10.0m<sup>2</sup>

**Total area** 80.0 m<sup>2</sup>











2 bedroom, 1 bathroom & 1 carpark

Bedroom 2Bathroom 1Carpark 1

**Floor area** 67.0 m<sup>2</sup> **Balcony area** 13.0 m<sup>2</sup>

**Total area** 80.0 m<sup>2</sup>

0 0.5 1 2 3m



[ ĥ ]



N >



# 1 bedroom, 1 bathroom & 1 carpark

Bedroom 1
Bathroom 1
Carpark 1

 Floor area
 51.0m²

 Balcony area
 9.0m²

**Total area** 60.0m<sup>2</sup>

0 0.5 1 2 3m



[ ^ N





1 bedroom, 1 bathroom & 1 carpark

Bedroom 1
Bathroom 1
Carpark 1

**Floor area** 50.0m<sup>2</sup> **Balcony area** 10.0m<sup>2</sup>

Total area 59.0 m<sup>2</sup>

0 0.5 1 2 3m



 $\begin{bmatrix} \hat{\mathbf{n}} \end{bmatrix}$ 





1 bedroom, 1 bathroom & 1 carpark

Bedroom 1Bathroom 1Carpark 1

**Floor area** 50.0m<sup>2</sup> **Balcony area** 22.0m<sup>2</sup>

**Total area** 72.0m<sup>2</sup>

0 0.5 1 2 3m



#### Î





## 2 bedroom, 2 bathroom & 1 carpark

Bedroom 2Bathroom 2Carpark 1

**Floor area** 70.0m<sup>2</sup> **Balcony area** 10.0m<sup>2</sup>

**Total area** 80.0 m<sup>2</sup>

0