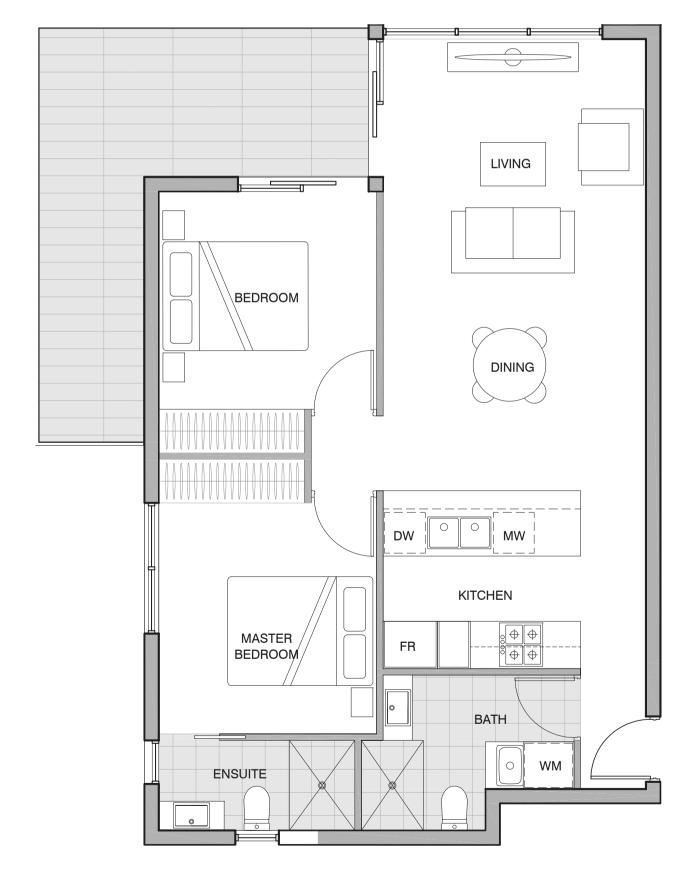

## 2 bedroom, 2 bathroom & 1 carpark

Bedroom 2Bathroom 2Carpark 1

 Floor area
 79.0m²

 Balcony area
 15.0m²

**Total area** 94.0 m<sup>2</sup>

0 0.5 1 2 3m

[ ^ N

2 bedroom, 1 bathroom & 1 carpark