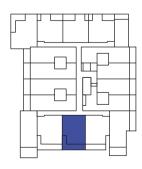

2 bedroom, 2 bathroom & 1 carpark

Bedroom 2Bathroom 2Carpark 1

**Floor area** 76.0m<sup>2</sup> **Balcony area** 48.0m<sup>2</sup>

**Total area** 124.0m<sup>2</sup>

0 0.5 1 2 3m

Note: Plans are indicative only and may differ slightly as a result of documentation and construction. Sizes may vary. Furniture is not included in package. Landscaping shown is indicative only. Areas are approximates only. Measurements may vary depending on methodology used.