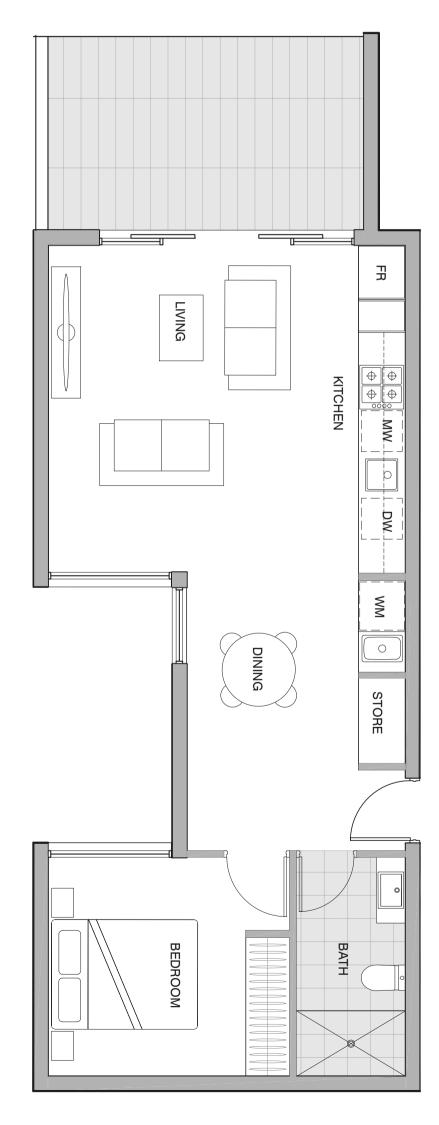

area** 67.0 m<sup>2</sup>

0 0.5 1 2 3m





Note: Plans are indicative only and may differ slightly as a result of documentation and construction. Sizes may vary. Furniture is not included in package. Landscaping shown is indicative only. Areas are approximates only. Measurements may vary depending on methodology used.



[N>]



1 bedroom, 1 bathroom & 1 carpark

Bedroom 1
Bathroom 1
Carpark 1

**Floor area** 54.0m<sup>2</sup> **Balcony area** 12.0m<sup>2</sup>

**Total area** 66.0 m<sup>2</sup>

0 0.5 1 2 3m





Note: Plans are indicative only and may differ slightly as a result of documentation and construction. Sizes may vary. Furniture is not included in package. Landscaping shown is indicative only. Areas are approximates only. Measurements may vary depending on methodology used.



[ N >]



2 bedroom, 1 bathroom & 1 carpark

Bedroom 2Bathroom 1Carpark 1

**Floor area** 58.0m<sup>2</sup> **Balcony area** 14.0m<sup>2</sup>

**Total area** 72.0m<sup>2</sup>

0 0.5 1 2 3m



\hat{n}





1 bedroom, 1 bathroom, 1 study & 1 carpark

Bedroom 1
Bathroom 1
Carpark 1

**Floor area** 50.0m<sup>2</sup> **Balcony area** 9.0m<sup>2</sup>

**Total area** 59.0 m<sup>2</sup>





Â





2 bedroom, 2 bathroom & 1 carpark

Bedroom 2Bathroom 2Carpark 1

 Floor area
 74.0m²

 Balcony area
 14.0m²

**Total area** 85.0 m<sup>2</sup>

0 0.5 1 2 3m



ĥ





2 bedroom, 1 bathroom & 1 carpark

Bedroom 2Bathroom 1Carpark 1

**Floor area** 66.0m<sup>2</sup> **Balcony area** 15.0m<sup>2</sup>

**Total area** 81.0 m<sup>2</sup>

0 0.5 1 2 3m









2 bedroom, 2 bathroom & 1 carpark

Bedroom