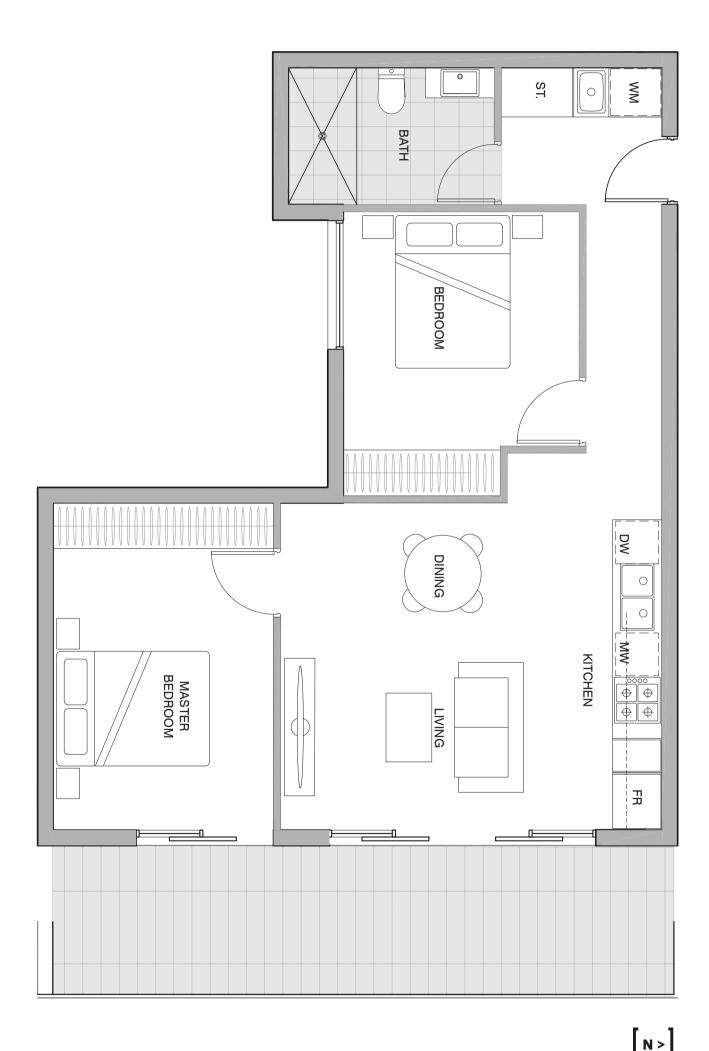

Bedroom 1
Bathroom 1
Carpark 1

**Floor area** 56.0m<sup>2</sup> **Balcony area** 31.0m<sup>2</sup>

**Total area** 87.0 m<sup>2</sup>

0 0.5 1 2 3m

[ ĥ ]

1 bedroom, 1 bathroom & 1 carpark

Bedroom 1
Bathroom 1
Carpark 1