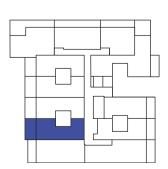

2 bedroom, 2 bathroom & 1 carpark

Bedroom 2Bathroom 2Carpark 1

**Floor area** 76.0m<sup>2</sup> **Balcony area** 48.0m<sup>2</sup>

**Total area** 124.0m<sup>2</sup>

0 0.5 1 2 3m

Note: Plans are indicative only and may differ slightly as a result of documentation and construction. Sizes may vary. Furniture is not included in package. Landscaping shown is indicative only. Areas are approximates only. Measurements may vary depending on methodology used.