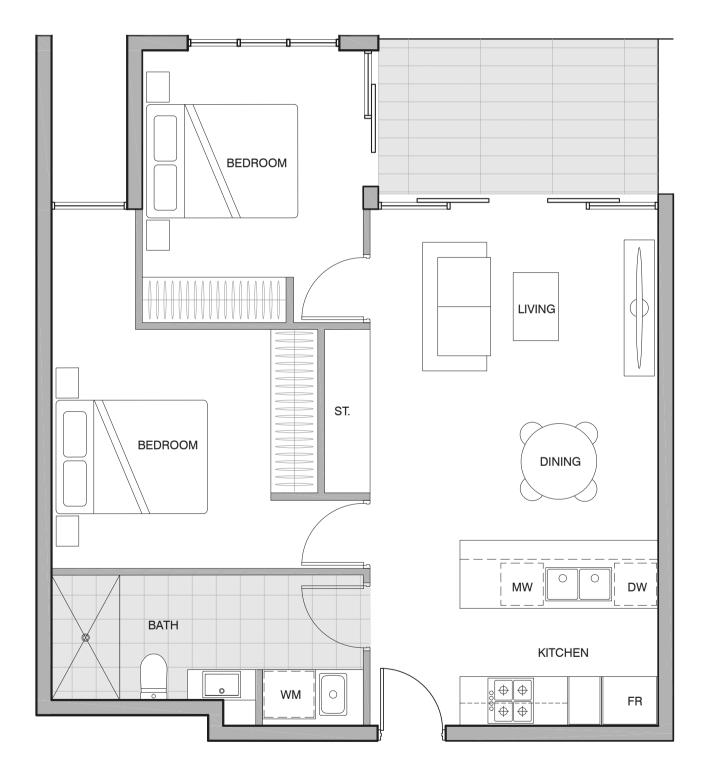

[ N >]

2 bedroom, 1 bathroom & 1 carpark

Bedroom 2Bathroom 1Carpark 1

**Floor area** 58.0m<sup>2</sup> **Balcony area** 14.0m<sup>2</sup>

**Total area** 72.0m<sup>2</sup>

0 0.5 1 2 3m

\hat{n}

1 bedroom, 1 bathroom, 1 study & 1 carpark

Bedroom 1
Bathroom 1
Carpark 1

**Floor area** 50.0m<sup>2</sup> **Balcony area** 9.0m<sup>2</sup>

**Total area** 59.0 m<sup>2</sup>

Â

2 bedroom, 2 bathroom & 1 carpark

Bedroom 2Bathroom 2Carpark 1

 Floor area
 74.0m²