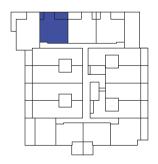

Bedroom 1
Bathroom 1
Carpark 1

**Floor area** 56.0m<sup>2</sup> **Balcony area** 31.0m<sup>2</sup>

**Total area** 87.0 m<sup>2</sup>

0 0.5 1 2 3m

[ ĥ ]

1 bedroom, 1 bathroom & 1 carpark

Bedroom 1
Bathroom 1
Carpark 1