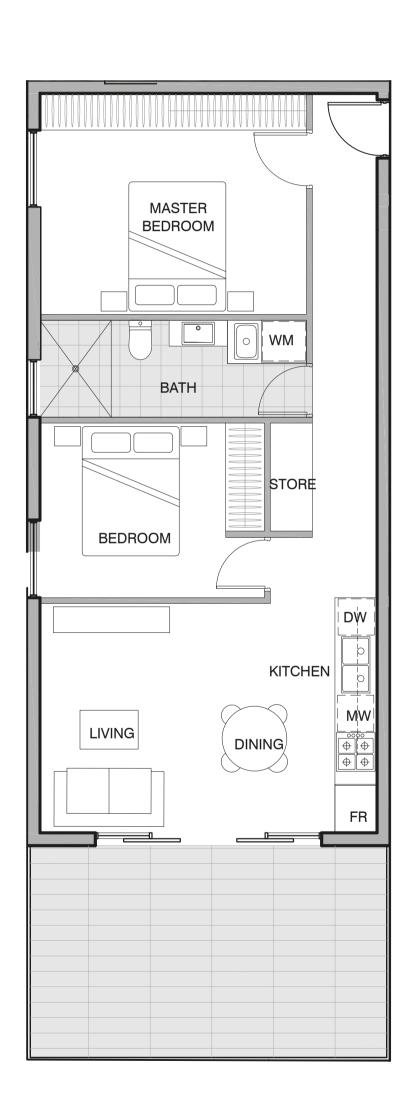

## 2 bedroom, 2 bathroom & 1 carpark

Bedroom 2Bathroom 2Carpark 1

**Floor area** 66.0m<sup>2</sup> **Balcony area** 16.0m<sup>2</sup>

**Total area** 82.0 m<sup>2</sup>

0 0.5 1 2 3m

ENSUITE WM

BATH

KITCHEN

MW

DINING

DIVING

BEDROOM

0