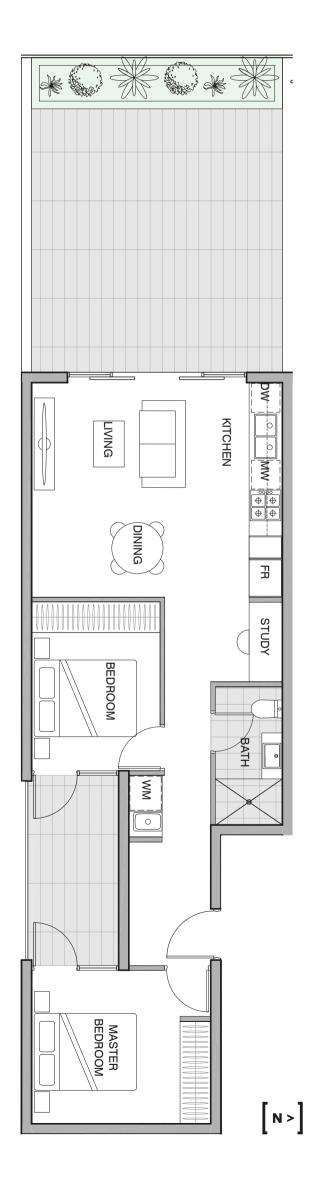

Bedroom 1
Bathroom 1
Carpark 1

**Floor area** 56.0m<sup>2</sup> **Balcony area** 31.0m<sup>2</sup>

**Total area** 87.0 m<sup>2</sup>

0 0.5 1 2 3m

[ ĥ ]

1 bedroom, 1 bathroom & 1 carpark

Bedroom 1
Bathroom 1
Carpark 1