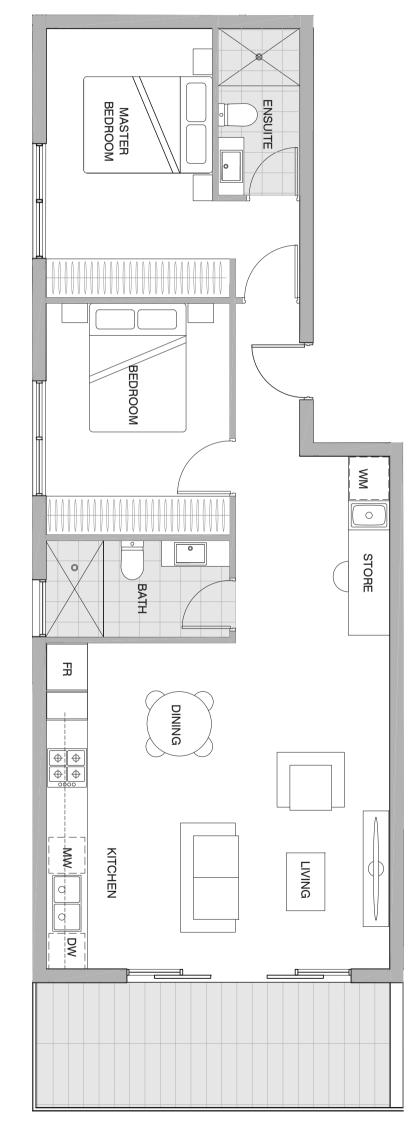

2 bedroom, 2 bathroom & 1 carpark

Bedroom 2Bathroom 2Carpark 1

**Floor area** 76.0m<sup>2</sup> **Balcony area** 48.0m<sup>2</sup>

**Total area** 124.0m<sup>2</sup>

0 0.5 1 2 3m

Note: Plans are indicative only and may differ slightly as a result of documentation and construction. Sizes may vary. Furniture is not included in package. Landscaping shown is indicative only. Areas are approximates only. Measurements may vary depending on methodology used.