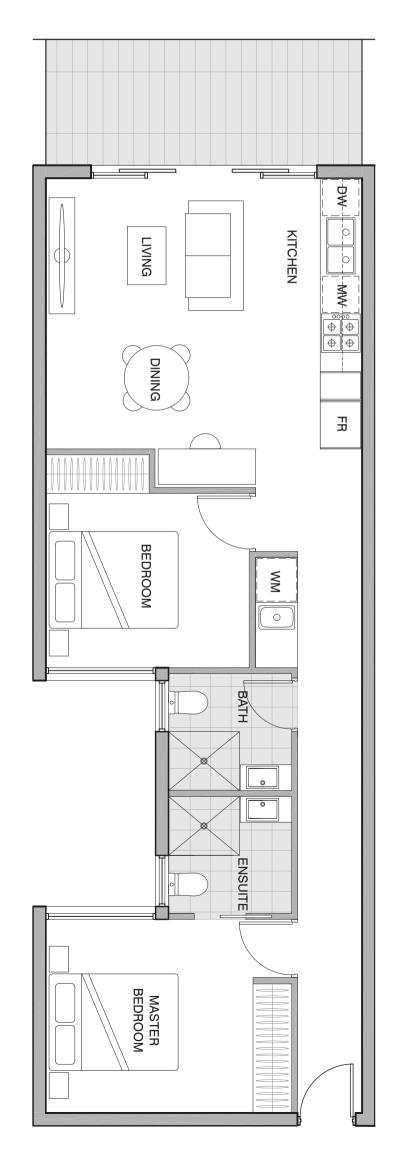

2 bedroom, 2 bathroom & 1 carpark

Bedroom 2Bathroom 2Carpark 1

**Floor area** 76.0m<sup>2</sup> **Balcony area** 48.0m<sup>2</sup>

**Total area** 124.0m<sup>2</sup>

0 0.5 1 2 3m

Note: Plans are indicative only and may differ slightly as a result of documentation and construction. Sizes may vary. Furniture is not included in package. Landscaping shown is indicative only. Areas are approximates only. Measurements may vary depending on methodology used.