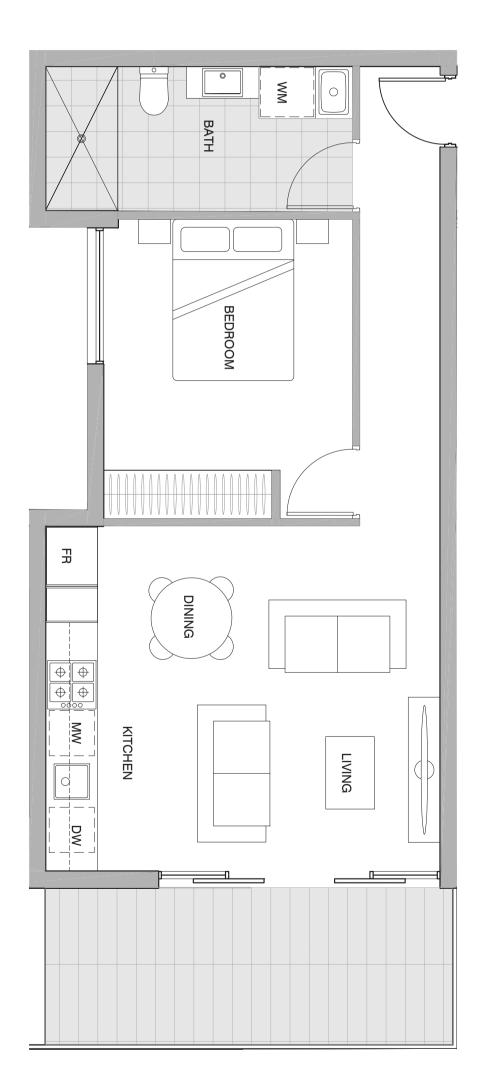

## 2 bedroom, 2 bathroom & 1 carpark

Bedroom 2Bathroom 2Carpark 1

**Floor area** 66.0m<sup>2</sup> **Balcony area** 16.0m<sup>2</sup>

**Total area** 82.0 m<sup>2</sup>

0 0.5 1 2 3m

ENSUITE WM

BATH

KITCHEN

MW

DINING

DIVING

BEDROOM

0