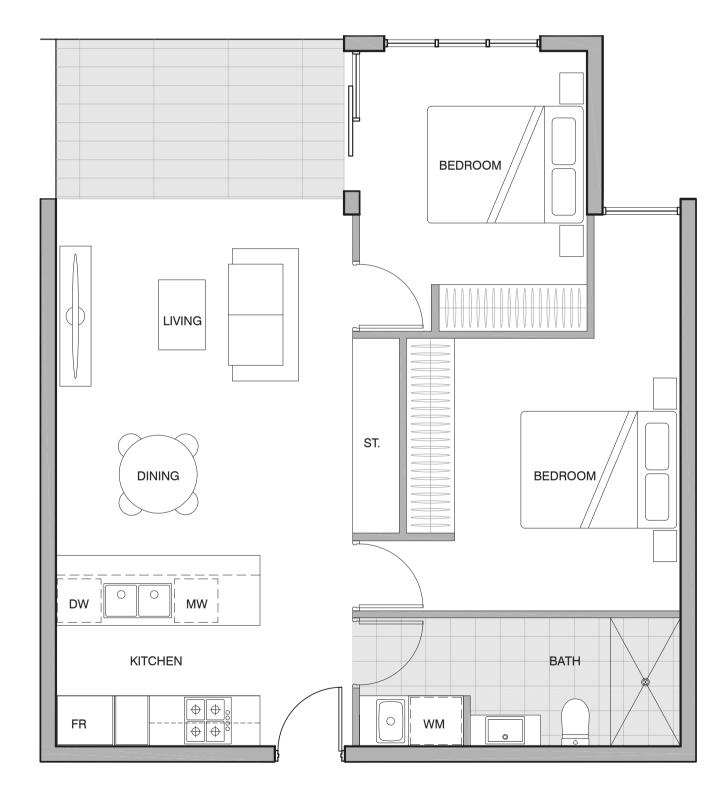

2 bedroom, 2 bathroom & 1 carpark

Bedroom 2Bathroom 2Carpark 1

**Floor area** 76.0m<sup>2</sup> **Balcony area** 48.0m<sup>2</sup>

**Total area** 124.0m<sup>2</sup>

0 0.5 1 2 3m

Note: Plans are indicative only and may differ slightly as a result of documentation and construction. Sizes may vary. Furniture is not included in package. Landscaping shown is indicative only. Areas are approximates only. Measurements may vary depending on methodology used.