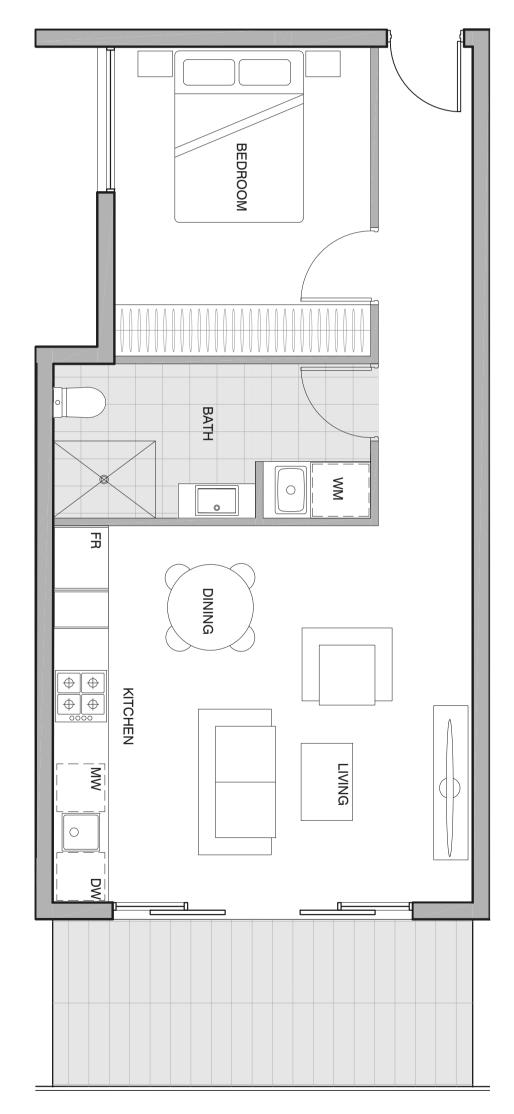

**Floor area** 50.0m<sup>2</sup> **Balcony area** 16.0m<sup>2</sup>

**Total area** 66.0 m<sup>2</sup>

[ ^ N

2 bedroom, 1 bathroom & 1 carpark

Bedroom 2Bathroom 1Carpark 1

**Floor area** 68.0m<sup>2</sup> **Balcony area** 33.0m<sup>2</sup>

**Total area** 101.0m<sup>2</sup>

0 0.5 1 2 3m

[ ^ N

1 bedroom, 1 bathroom, 1 study & 1 carpark

Bedroom 1
Bathroom 1
Carpark 1

**Floor area** 58.0m<sup>2</sup> **Balcony area** 35.0m<sup>2</sup>

**Total area** 93.0m<sup>2</sup>