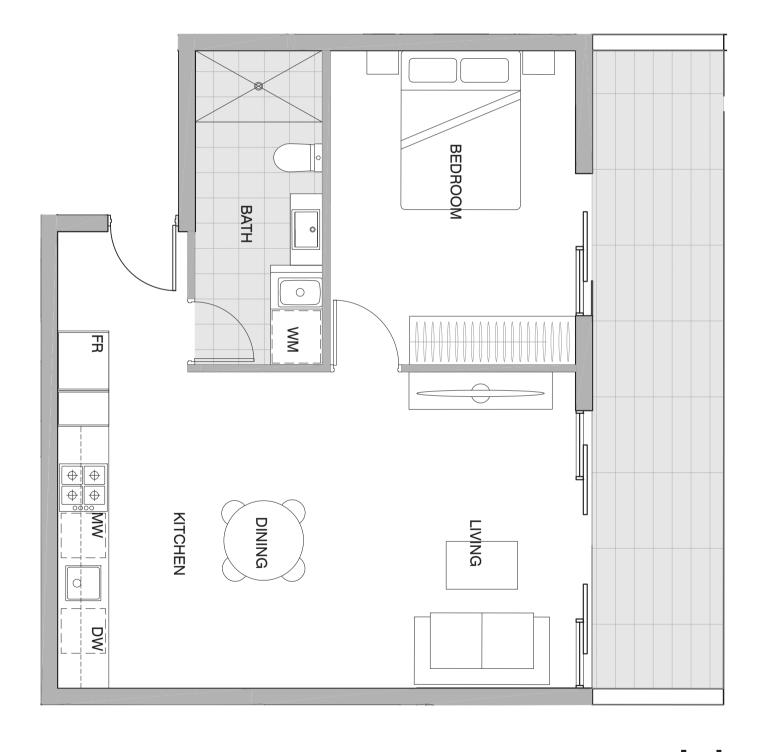

2 bedroom, 2 bathroom & 1 carpark

Bedroom 2Bathroom 2Carpark 1

**Floor area** 76.0m<sup>2</sup> **Balcony area** 48.0m<sup>2</sup>

**Total area** 124.0m<sup>2</sup>

0 0.5 1 2 3m

Note: Plans are indicative only and may differ slightly as a result of documentation and construction. Sizes may vary. Furniture is not included in package. Landscaping shown is indicative only. Areas are approximates only. Measurements may vary depending on methodology used.