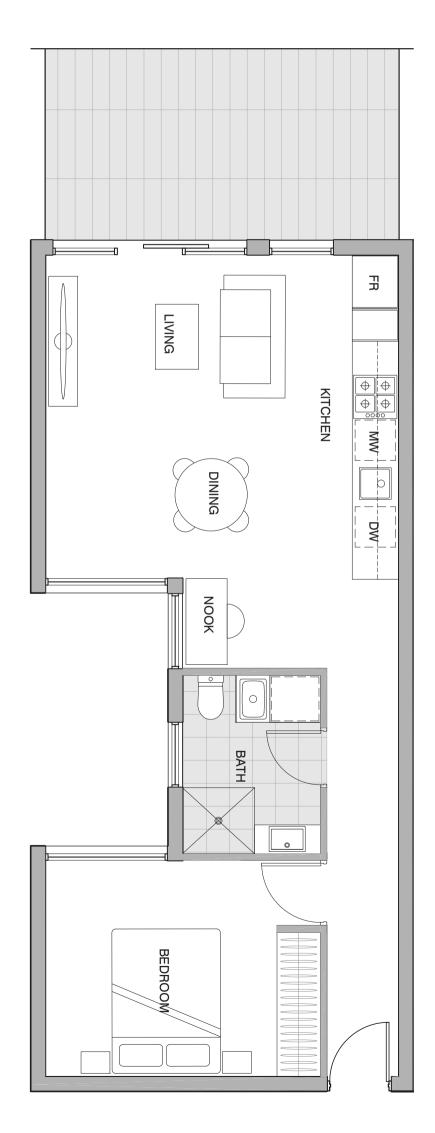

rea** 67.0 m<sup>2</sup>

0 0.5 1 2 3m





Note: Plans are indicative only and may differ slightly as a result of documentation and construction. Sizes may vary. Furniture is not included in package. Landscaping shown is indicative only. Areas are approximates only. Measurements may vary depending on methodology used.



[N >]



1 bedroom, 1 bathroom & 1 carpark

Bedroom 1
Bathroom 1
Carpark 1

**Floor area** 54.0m<sup>2</sup> **Balcony area** 13.0m<sup>2</sup>

**Total area** 67.0 m<sup>2</sup>

0 0.5 1 2 3m





Note: Plans are indicative only and may differ slightly as a result of documentation and construction. Sizes may vary. Furniture is not included in package. Landscaping shown is indicative only. Areas are approximates only. Measurements may vary depending on methodology used.



[N>]



1 bedroom, 1 bathroom & 1 carpark

Bedroom 1
Bathroom 1
Carpark 1

**Floor area** 54.0m<sup>2</sup> **Balcony area** 13.0m<sup>2</sup>

**Total area** 67.0 m<sup>2</sup>

0 0.5 1 2 3m





Note: Plans are indicative only and may differ slightly as a result of documentation and construction. Sizes may vary. Furniture is not included in package. Landscaping shown is indicative only. Areas are approximates only. Measurements may vary depending on methodology used.



[N>]



1 bedroom, 1 bathroom & 1 carpark

Bedroom 1
Bathroom 1
Carpark 1

**Floor area** 54.0m<sup>2</sup> **Balcony area** 12.0m<sup>2</sup>

**Total area** 66.0 m<sup>2</sup>

0 0.5 1 2 3m





Note: Plans are indicative only and may differ slightly as a result of documentation and construction. Sizes may vary. Furni