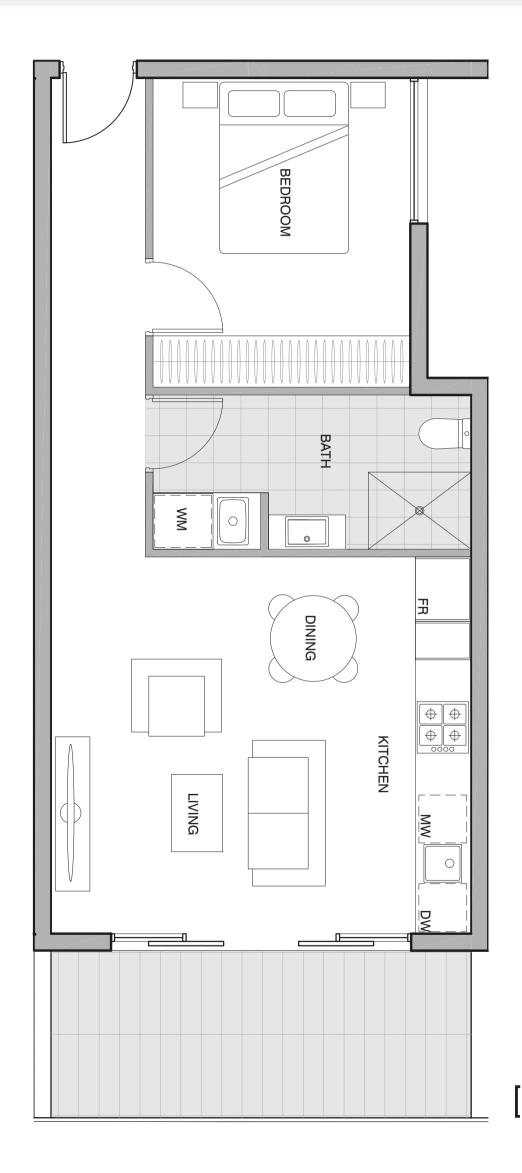

**Floor area** 50.0m<sup>2</sup> **Balcony area** 16.0m<sup>2</sup>

**Total area** 66.0 m<sup>2</sup>

[ ^ N

2 bedroom, 1 bathroom & 1 carpark

Bedroom 2Bathroom 1Carpark 1

**Floor area** 68.0m<sup>2</sup> **Balcony area** 33.0m<sup>2</sup>

**Total area** 101.0m<sup>2</sup>

0 0.5 1 2 3m

[ ^ N

1 bedroom, 1 bathroom, 1 study & 1 carpark

Bedroom 1
Bathroom 1
Carpark 1

**Floor area** 58.0m<sup>2</sup> **Balcony area** 35.0m<sup>2</sup>

**Total area** 93.0m<sup>2</sup>