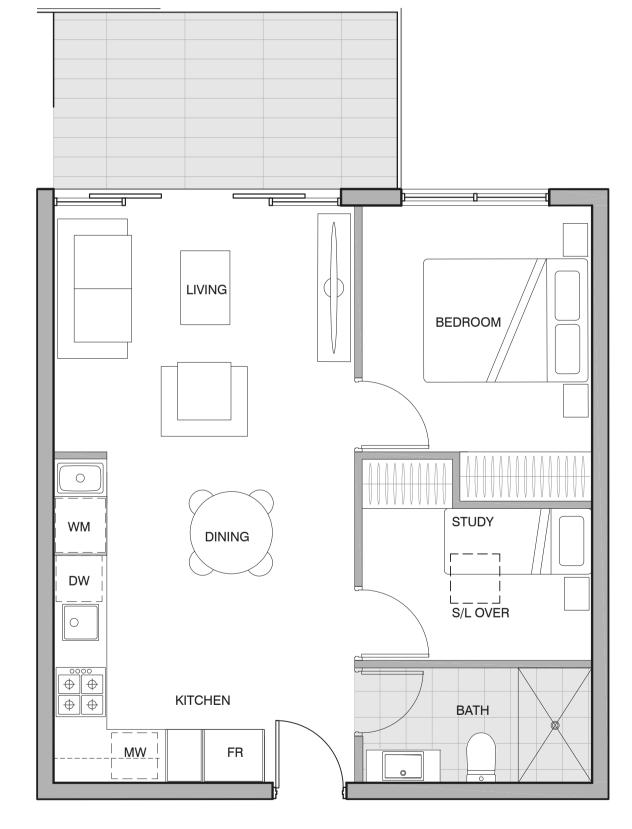

Bedroom 1
Bathroom 1
Carpark 1

**Floor area** 56.0m<sup>2</sup> **Balcony area** 31.0m<sup>2</sup>

**Total area** 87.0 m<sup>2</sup>

0 0.5 1 2 3m

[ ĥ ]

1 bedroom, 1 bathroom & 1 carpark

Bedroom 1
Bathroom 1
Carpark 1