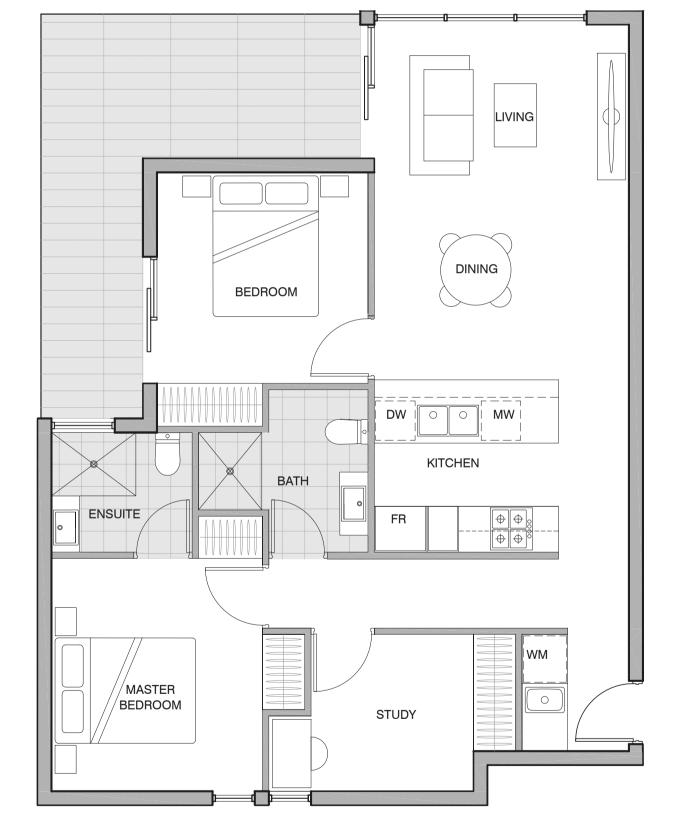

Bedroom 1
Bathroom 1
Carpark 1

**Floor area** 56.0m<sup>2</sup> **Balcony area** 31.0m<sup>2</sup>

**Total area** 87.0 m<sup>2</sup>

0 0.5 1 2 3m

[ ĥ ]

1 bedroom, 1 bathroom & 1 carpark

Bedroom 1
Bathroom 1
Carpark 1