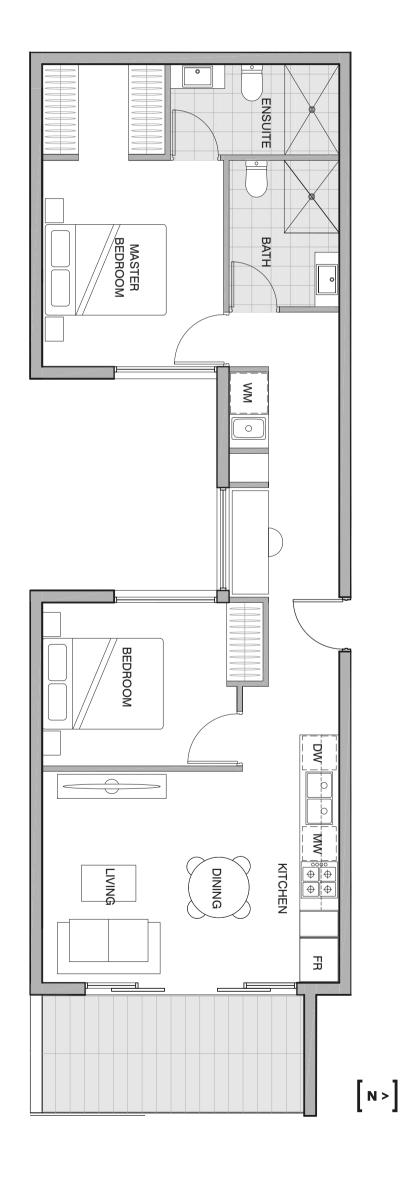

## 2 bedroom, 2 bathroom & 1 carpark

Bedroom 2Bathroom 2Carpark 1

**Floor area** 66.0m<sup>2</sup> **Balcony area** 16.0m<sup>2</sup>

**Total area** 82.0 m<sup>2</sup>

0 0.5 1 2 3m

ENSUITE WM

BATH

KITCHEN

MW

DINING

DIVING

BEDROOM

0