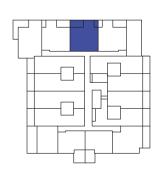

Bedroom 1
Bathroom 1
Carpark 1

**Floor area** 56.0m<sup>2</sup> **Balcony area** 31.0m<sup>2</sup>

**Total area** 87.0 m<sup>2</sup>

0 0.5 1 2 3m

[ ĥ ]

1 bedroom, 1 bathroom & 1 carpark

Bedroom 1
Bathroom 1
Carpark 1