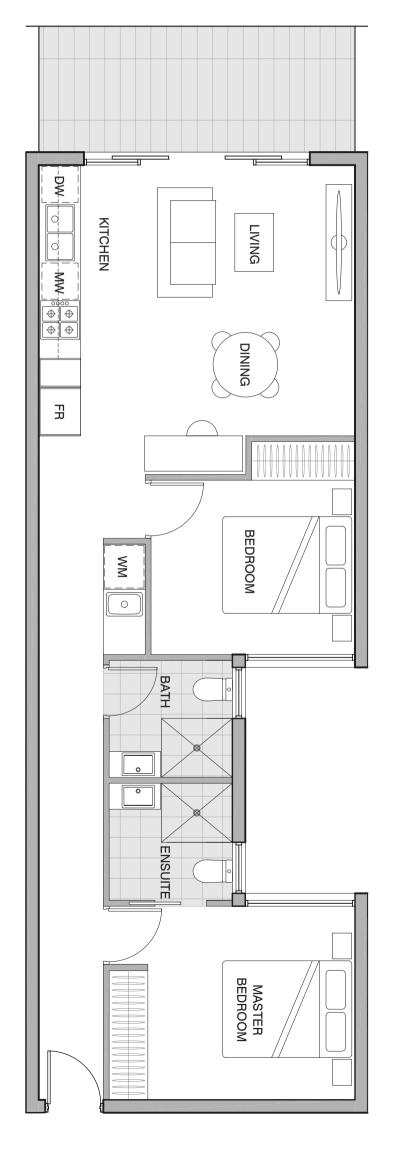

2 bedroom, 2 bathroom & 1 carpark

Bedroom 2Bathroom 2Carpark 1

**Floor area** 76.0m<sup>2</sup> **Balcony area** 48.0m<sup>2</sup>

**Total area** 124.0m<sup>2</sup>

0 0.5 1 2 3m

Note: Plans are indicative only and may differ slightly as a result of documentation and construction. Sizes may vary. Furniture is not included in package. Landscaping shown is indicative only. Areas are approximates only. Measurements may vary depending on methodology used.