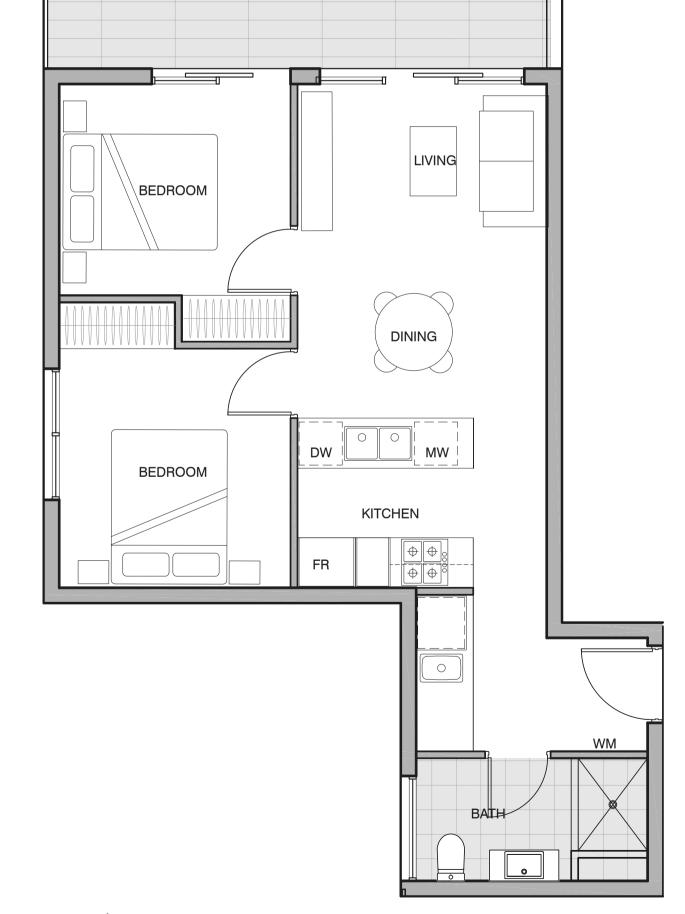

ackage. Landscaping shown is indicative only. Areas are approximates only. Measurements may vary depending on methodology used.



[N>]



1 bedroom, 1 bathroom & 1 carpark

Bedroom 1
Bathroom 1
Carpark 1

**Floor area** 54.0m<sup>2</sup> **Balcony area** 12.0m<sup>2</sup>

**Total area** 66.0 m<sup>2</sup>

0 0.5 1 2 3m





Note: Plans are indicative only and may differ slightly as a result of documentation and construction. Sizes may vary. Furniture is not included in package. Landscaping shown is indicative only. Areas are approximates only. Measurements may vary depending on methodology used.



[ N >]



2 bedroom, 1 bathroom & 1 carpark

Bedroom 2Bathroom 1Carpark 1

**Floor area** 58.0m<sup>2</sup> **Balcony area** 14.0m<sup>2</sup>

**Total area** 72.0m<sup>2</sup>

0 0.5 1 2 3m



\hat{n}





1 bedroom, 1 bathroom, 1 study & 1 carpark

Bedroom 1
Bathroom 1
Carpark 1

**Floor area** 50.0m<sup>2</sup> **Balcony area** 9.0m<sup>2</sup>

**Total area** 59.0 m<sup>2</sup>





Â





2 bedroom, 2 bathroom & 1 carpark

Bedroom 2Bathroom 2Carpark 1

 Floor area
 74.0m²

 Balcony area
 14.0m²

**Total area** 85.0 m<sup>2</sup>

0 0.5 1 2 3m



ĥ





2 bedroom, 1 bathroom & 1 carpark

Bedroom 2Bathroom 1Carpark 1

**Floor area** 66.0m<sup>2</sup> **Balcony area** 15.0m<sup>2</sup>

**Total area** 81.0 m<sup>2</sup>

0 0.5 1 2 3m









2 bedroom, 2 bathroom & 1 carpark

Bedroom 2Bathroom 2Carpark 1

**Floor area** 72.0m<sup>2</sup> **Balcony area** 8.0m<sup>2</sup>

**Total area** 80.0 m<sup>2</sup>

0 0.5 1 2 3m







1 bedroom, 1 bathroom & 1 carpark

Bedroom 1
Bath