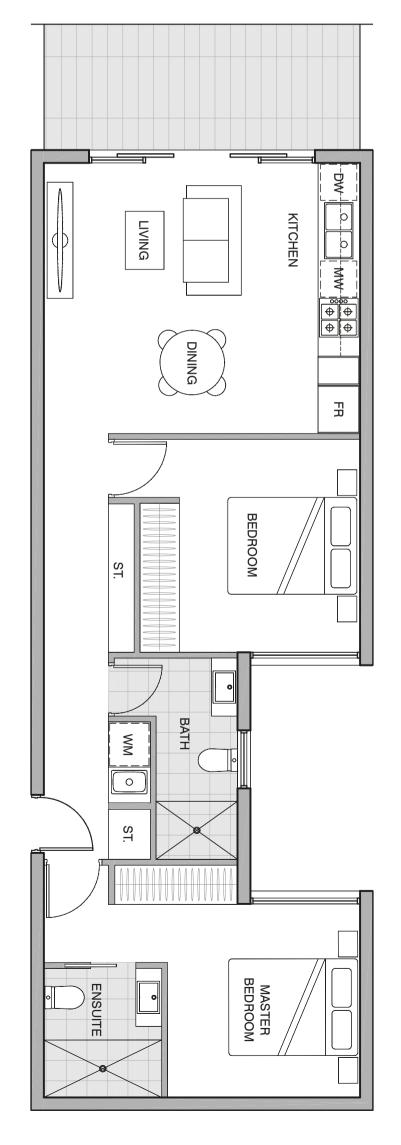

## 2 bedroom, 2 bathroom & 1 carpark

Bedroom 2Bathroom 2Carpark 1

**Floor area** 66.0m<sup>2</sup> **Balcony area** 16.0m<sup>2</sup>

**Total area** 82.0 m<sup>2</sup>

0 0.5 1 2 3m

ENSUITE WM

BATH

KITCHEN

MW

DINING

DIVING

BEDROOM

0