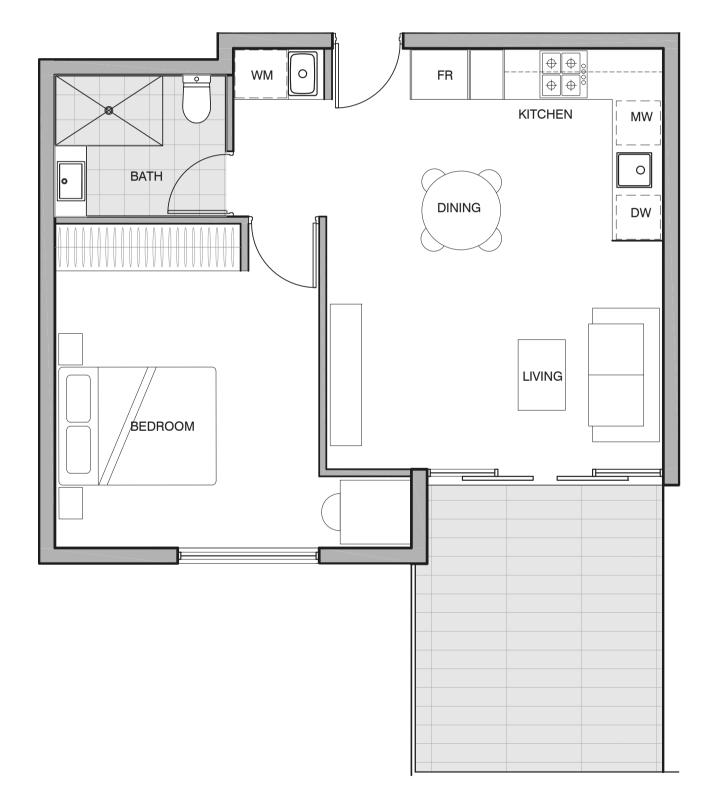

# 1 bedroom, 1 bathroom & 1 carpark

Bedroom 1
Bathroom 1
Carpark 1

 Floor area
 51.0m²

 Balcony area
 9.0m²

**Total area** 60.0m<sup>2</sup>

0 0.5 1 2 3m

[ ^ N

1 bedroom, 1 bathroom & 1 carpark