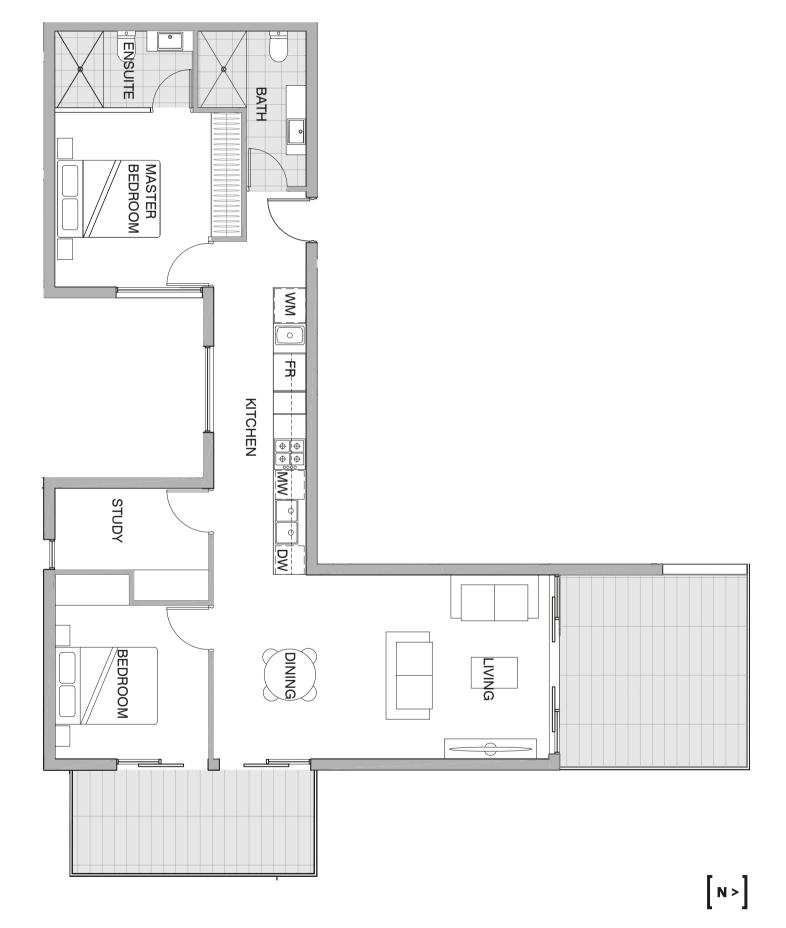

[ N > ]

2 bedroom, 2 bathroom & 1 carpark

Bedroom 2Bathroom 2Carpark 1

**Floor area** 70.0m<sup>2</sup> **Balcony area** 43.0m<sup>2</sup>

**Total area** 113.0m<sup>2</sup>

0 0.5 1 2 3m

1 bedroom, 1 bathroom, 1 study & 1 carpark