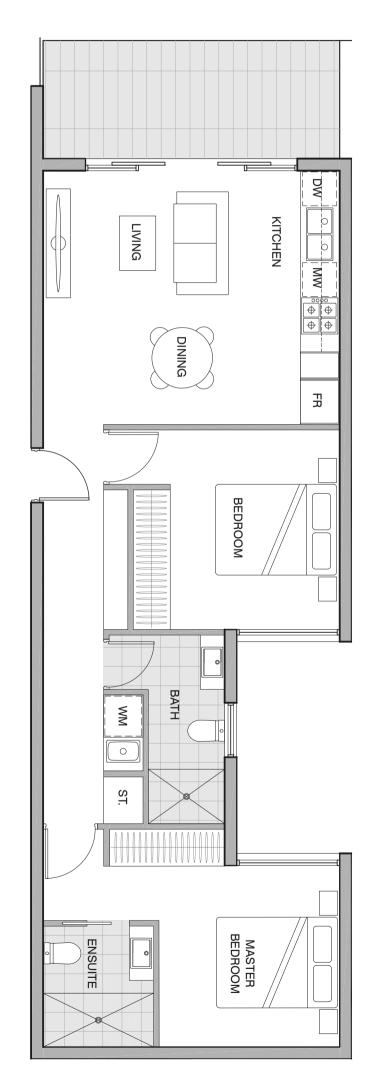

## 2 bedroom, 2 bathroom & 1 carpark

Bedroom 2Bathroom 2Carpark 1

 Floor area
 72.0m²

 Balcony area
 16.0m²

**Total area** 86.0 m<sup>2</sup>

0 0.5 1 2 3m

[ ĥ ]

BATH
WM

BATH

KITCHEN

ST.

DINING

BEDROOM

LIVING