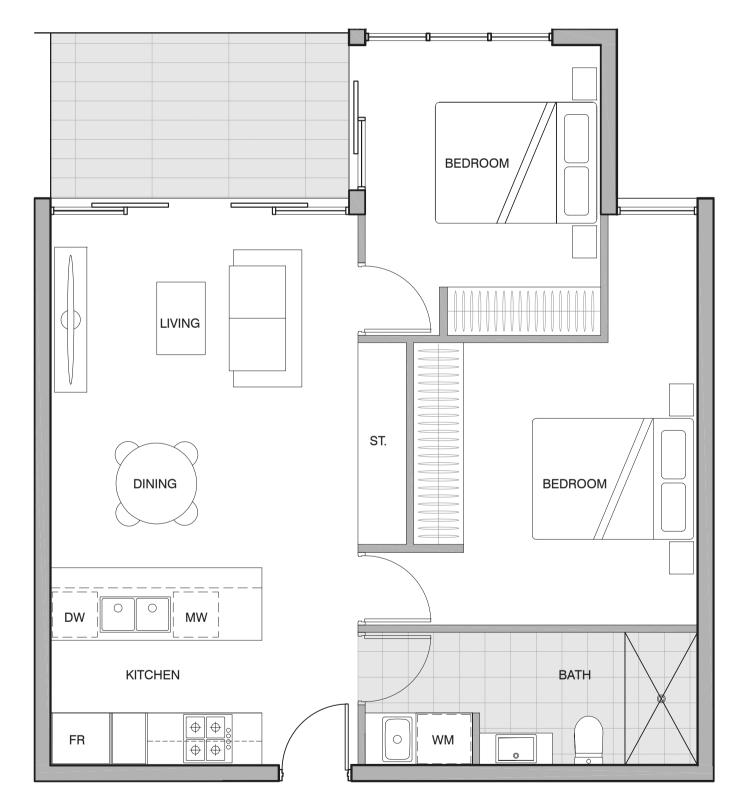

Bedroom 1
Bathroom 1
Carpark 1

**Floor area** 56.0m<sup>2</sup> **Balcony area** 31.0m<sup>2</sup>

**Total area** 87.0 m<sup>2</sup>

0 0.5 1 2 3m

[ ĥ ]

1 bedroom, 1 bathroom & 1 carpark

Bedroom 1
Bathroom 1
Carpark 1