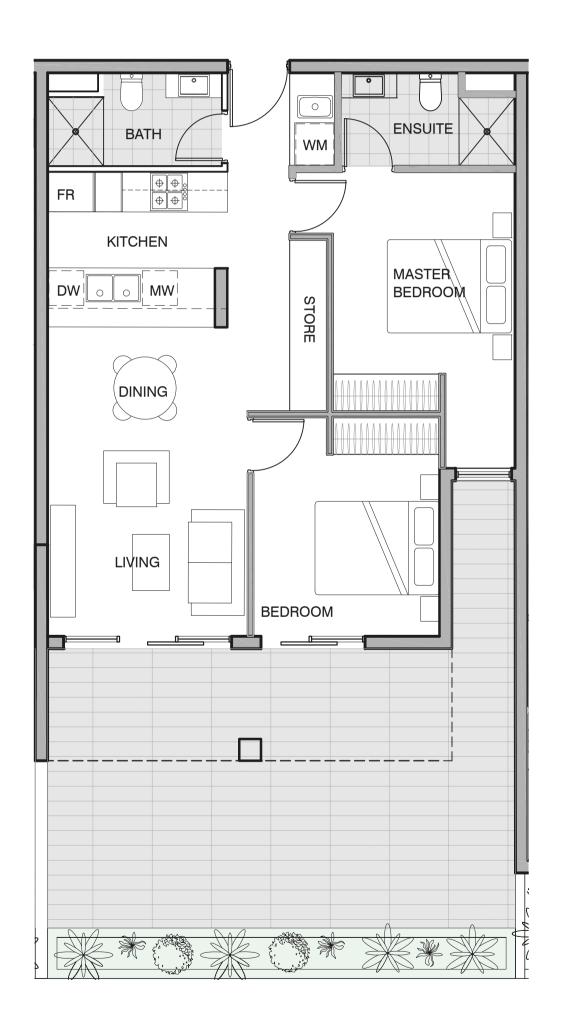

[ N > ]

2 bedroom, 2 bathroom & 1 carpark

Bedroom 2Bathroom 2Carpark 1

**Floor area** 70.0m<sup>2</sup> **Balcony area** 43.0m<sup>2</sup>

**Total area** 113.0m<sup>2</sup>

0 0.5 1 2 3m

1 bedroom, 1 bathroom, 1 study & 1 carpark