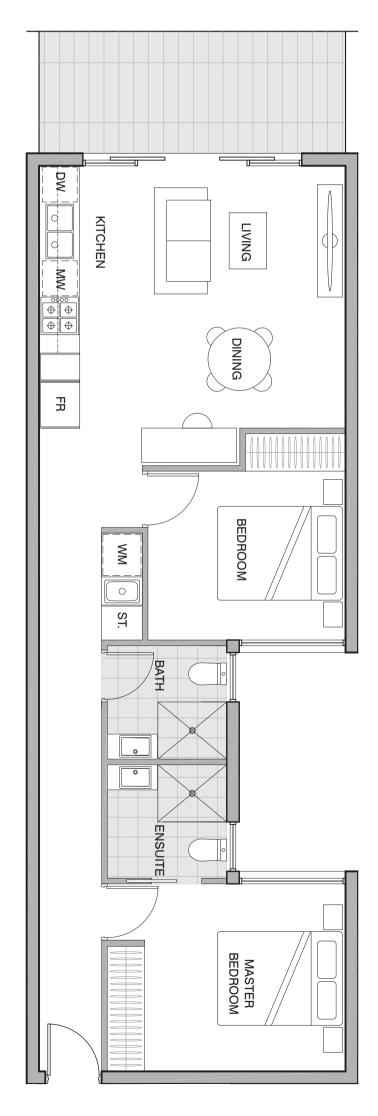

[ N > ]

2 bedroom, 2 bathroom & 1 carpark

Bedroom 2Bathroom 2Carpark 1

**Floor area** 70.0m<sup>2</sup> **Balcony area** 43.0m<sup>2</sup>

**Total area** 113.0m<sup>2</sup>

0 0.5 1 2 3m

1 bedroom, 1 bathroom, 1 study & 1 carpark