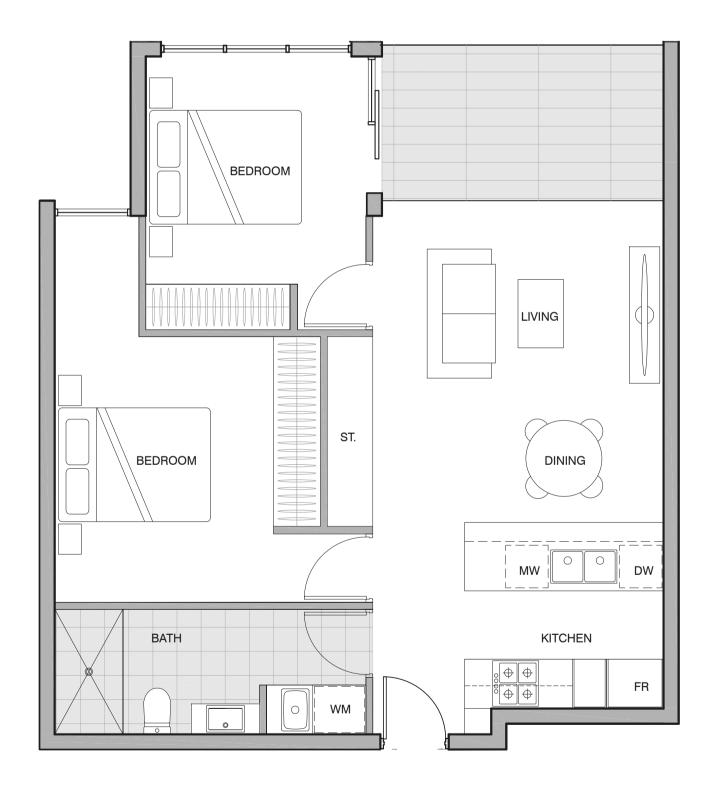

[ N > ]

2 bedroom, 2 bathroom & 1 carpark

Bedroom 2Bathroom 2Carpark 1

**Floor area** 70.0m<sup>2</sup> **Balcony area** 43.0m<sup>2</sup>

**Total area** 113.0m<sup>2</sup>

0 0.5 1 2 3m

1 bedroom, 1 bathroom, 1 study & 1 carpark