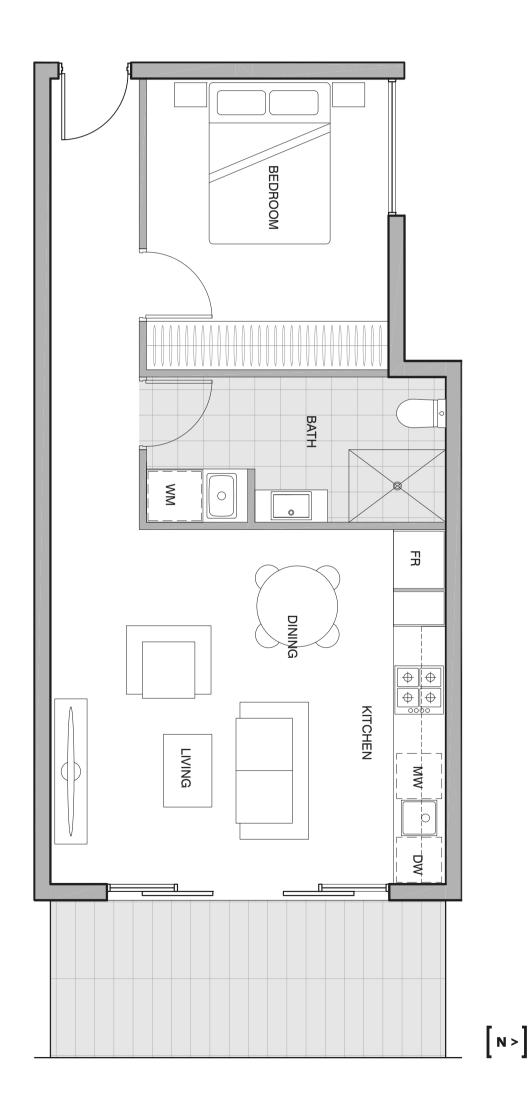

## 1 bedroom, 1 bathroom & 1 carpark

Bedroom 1
Bathroom 1
Carpark 1

**Floor area** 50.0m<sup>2</sup> **Balcony area** 17.0m<sup>2</sup>

**Total area** 67.0 m<sup>2</sup>

0 0.5 1 2 3m

LIVING DINING BEDROOM FR