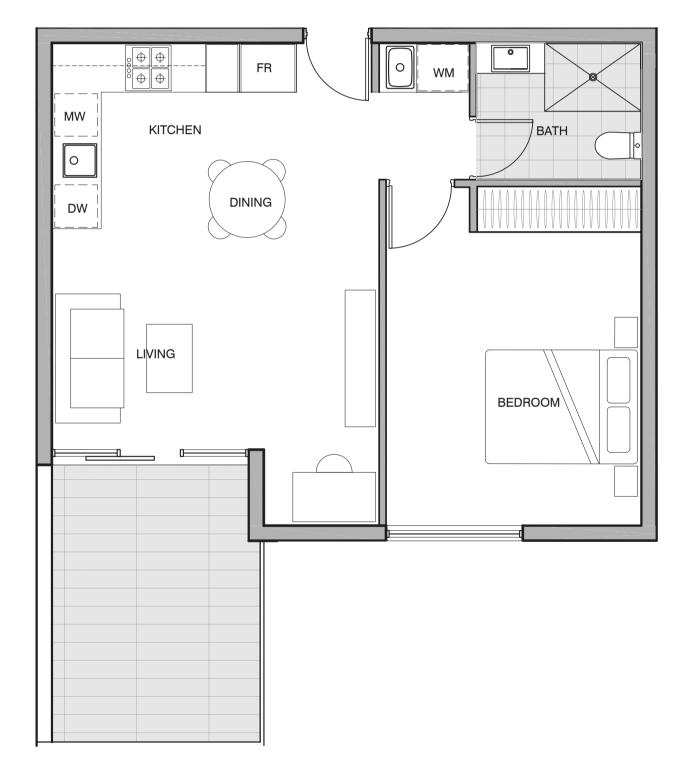

nd may differ slightly as a result of documentation and construction. Sizes may vary. Furniture is not included in package. Landscaping shown is indicative only. Areas are approximates only. Measurements may vary depending on methodology used.



[ N > ]



2 bedroom, 2 bathroom & 1 carpark

Bedroom 2Bathroom 2Carpark 1

**Floor area** 70.0m<sup>2</sup> **Balcony area** 10.0m<sup>2</sup>

**Total area** 80.0 m<sup>2</sup>











2 bedroom, 1 bathroom & 1 carpark

Bedroom 2Bathroom 1Carpark 1

**Floor area** 67.0 m<sup>2</sup> **Balcony area** 13.0 m<sup>2</sup>

**Total area** 80.0 m<sup>2</sup>

0 0.5 1 2 3m



[ ĥ ]



N >



# 1 bedroom, 1 bathroom & 1 carpark

Bedroom 1
Bathroom 1
Carpark 1

 Floor area
 51.0m²

 Balcony area
 9.0m²

**Total area** 60.0m<sup>2</sup>

0 0.5 1 2 3m



[ ^ N





1 bedroom, 1 bathroom & 1 carpark

Bedroom 1
Bathroom 1
Carpark 1

**Floor area** 50.0m<sup>2</sup> **Balcony area** 10.0m<sup>2</sup>

Total area 59.0 m<sup>2</sup>

0 0.5 1 2 3m



 $\begin{bmatrix} \hat{\mathbf{n}} \end{bmatrix}$ 





1 bedroom, 1 bathroom & 1 carpark

Bedroom 1Bathroom 1Carpark 1

**Floor area** 50.0m<sup>2</sup> **Balcony area** 22.0m<sup>2</sup>

**Total area** 72.0m<sup>2</sup>

0 0.5 1 2 3m



#### Î





## 2 bedroom, 2 bathroom & 1 carpark

Bedroom 2Bathroom 2Carpark 1

**Floor area** 70.0m<sup>2</sup> **Balcony area** 10.0m<sup>2</sup>

**Total area** 80.0 m<sup>2</sup>

0 0.5 1 2 3m









## 2 bedroom, 2 bathroom & 1 carpark

Bedroom 2Bathroom 2Carpark 1

**Floor area** 70.0m<sup>2</sup> **Balcony area** 10.0m<sup>2</sup>

Total area 80.0 m<sup