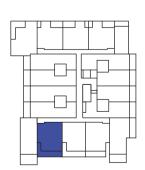

2 bedroom, 2 bathroom & 1 carpark

Bedroom 2Bathroom 2Carpark 1

**Floor area** 76.0m<sup>2</sup> **Balcony area** 48.0m<sup>2</sup>

**Total area** 124.0m<sup>2</sup>

0 0.5 1 2 3m

Note: Plans are indicative only and may differ slightly as a result of documentation and construction. Sizes may vary. Furniture is not included in package. Landscaping shown is indicative only. Areas are approximates only. Measurements may vary depending on methodology used.