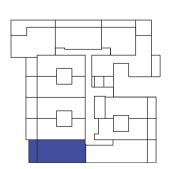

2 bedroom, 2 bathroom & 1 carpark

Bedroom 2Bathroom 2Carpark 1

**Floor area** 76.0m<sup>2</sup> **Balcony area** 48.0m<sup>2</sup>

**Total area** 124.0m<sup>2</sup>

0 0.5 1 2 3m

Note: Plans are indicative only and may differ slightly as a result of documentation and construction. Sizes may vary. Furniture is not included in package. Landscaping shown is indicative only. Areas are approximates only. Measurements may vary depending on methodology used.