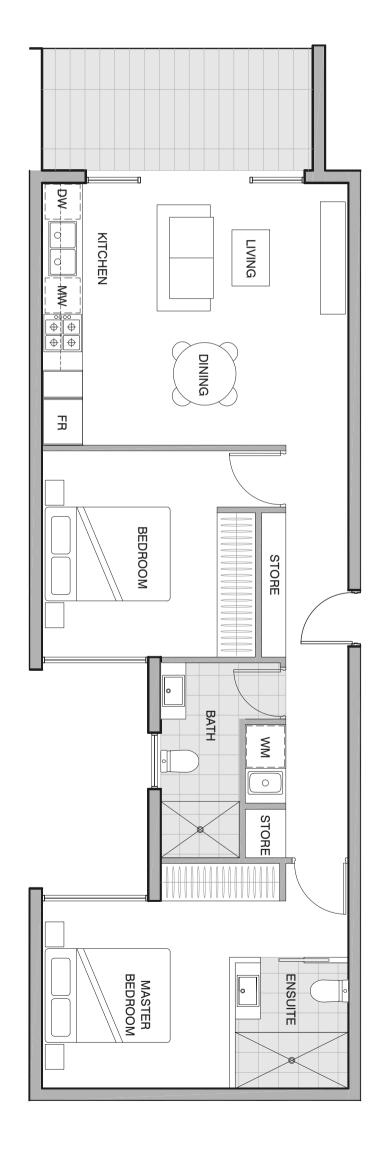

2 bedroom, 2 bathroom & 1 carpark

Bedroom 2Bathroom 2Carpark 1

**Floor area** 76.0m<sup>2</sup> **Balcony area** 48.0m<sup>2</sup>

**Total area** 124.0m<sup>2</sup>

0 0.5 1 2 3m

Note: Plans are indicative only and may differ slightly as a result of documentation and construction. Sizes may vary. Furniture is not included in package. Landscaping shown is indicative only. Areas are approximates only. Measurements may vary depending on methodology used.