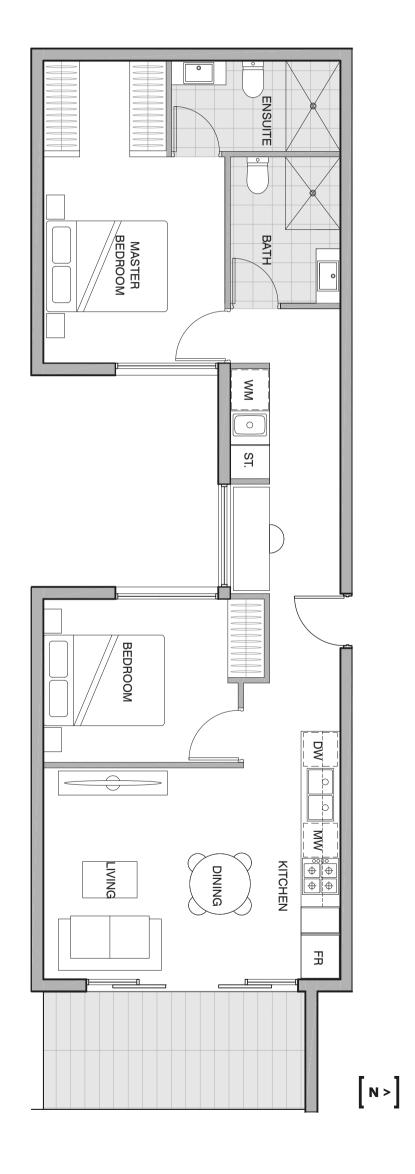

## 2 bedroom, 2 bathroom & 1 carpark

Bedroom 2Bathroom 2Carpark 1

**Floor area** 66.0m<sup>2</sup> **Balcony area** 16.0m<sup>2</sup>

**Total area** 82.0 m<sup>2</sup>

0 0.5 1 2 3m

ENSUITE WM

BATH

KITCHEN