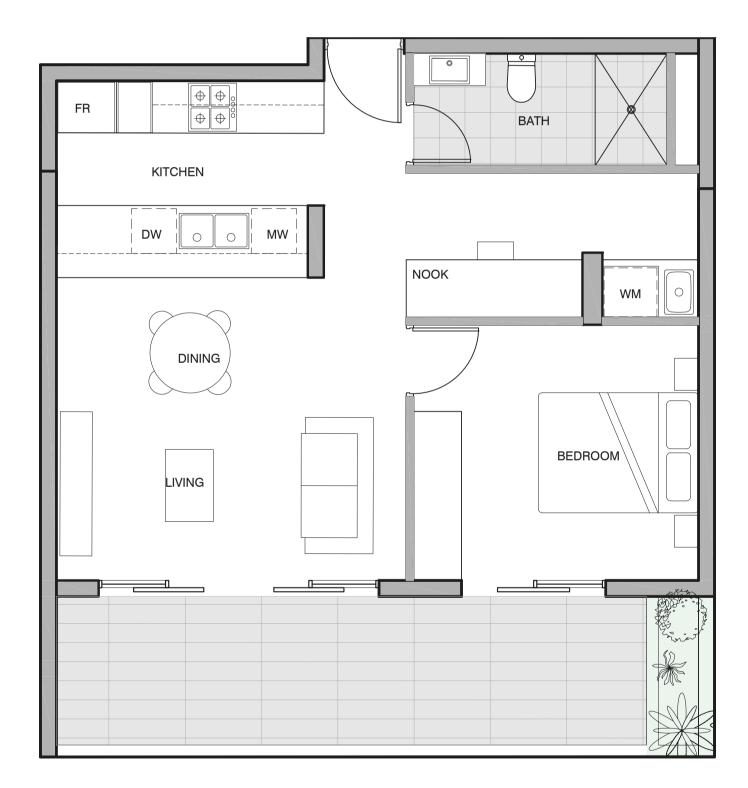

esult of documentation and construction. Sizes may vary. Furniture is not included in package. Landscaping shown is indicative only. Areas are approximates only. Measurements may vary depending on methodology used.



[ N > ]



2 bedroom, 2 bathroom & 1 carpark

Bedroom 2Bathroom 2Carpark 1

**Floor area** 70.0m<sup>2</sup> **Balcony area** 43.0m<sup>2</sup>

**Total area** 113.0m<sup>2</sup>

0 0.5 1 2 3m









1 bedroom, 1 bathroom, 1 study & 1 carpark

Bedroom 1
Bathroom 1
Carpark 1

**Floor area** 56.0m<sup>2</sup> **Balcony area** 31.0m<sup>2</sup>

**Total area** 87.0 m<sup>2</sup>

0 0.5 1 2 3m

[ ĥ ]







1 bedroom, 1 bathroom & 1 carpark

Bedroom 1
Bathroom 1
Carpark 1

**Floor area** 50.0m<sup>2</sup> **Balcony area** 16.0m<sup>2</sup>

**Total area** 66.0 m<sup>2</sup>





[ ^ N





2 bedroom, 1 bathroom & 1 carpark

Bedroom 2Bathroom 1Carpark 1

**Floor area** 68.0m<sup>2</sup> **Balcony area** 33.0m<sup>2</sup>

**Total area** 101.0m<sup>2</sup>

0 0.5 1 2 3m



[ ^ N





1 bedroom, 1 bathroom, 1 study & 1 carpark

Bedroom 1
Bathroom 1
Carpark 1

**Floor area** 58.0m<sup>2</sup> **Balcony area** 35.0m<sup>2</sup>

**Total area** 93.0m<sup>2</sup>

0 0.5 1 2 3m





Note: Plans are indicative only and may differ slightly as a result of documentation and construction. Sizes may vary. Furniture is not included in package. Landscaping shown is indicative only. Areas are approximates only. Measurements may vary depending on methodology used.



[N >]



2 bedroom, 2 bathroom & 1 carpark

Bedroom 2Bathroom 2Carpark 1

**Floor area** 70.0m<sup>2</sup> **Balco