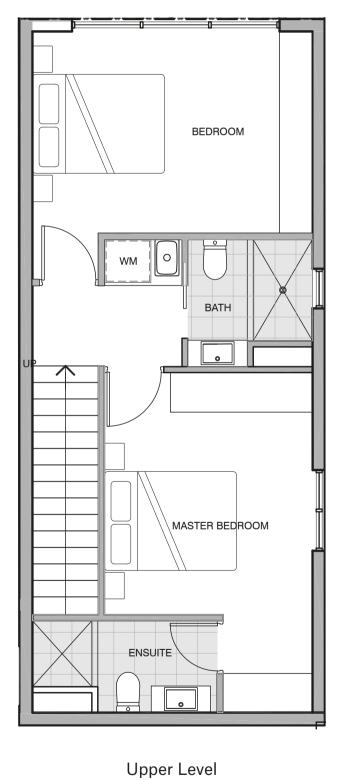

0.5 1 2 3m



[ ^ N





2 bedroom, 1 bathroom & 1 carpark

Bedroom 2Bathroom 1Carpark 1

**Floor area** 65.0m<sup>2</sup> **Balcony area** 8.0m<sup>2</sup>

**Total area** 73.0m<sup>2</sup>

0 0.5 1 2 3m



[ ^ ]





2 bedroom, 1 bathroom & 1 carpark

Bedroom 2Bathroom 1Carpark 1

**Floor area** 66.0m<sup>2</sup> **Balcony area** 8.0m<sup>2</sup>

**Total area** 74.0 m<sup>2</sup>

0 0.5 1 2 3m



[ ĥ ]





2 bedroom, 1 bathroom & 1 carpark

Bedroom 2Bathroom 1Carpark 1

**Floor area** 65.0m<sup>2</sup> **Balcony area** 8.0m<sup>2</sup>

**Total area** 73.0m<sup>2</sup>

0 0.5 1 2 3m



[ ^ N





2 bedroom, 2 bathroom, 1 study, 1 powder room & 2 carpark

Bedroom2Bathroom2Carpark2

**Floor area** 83.0m<sup>2</sup> **Balcony area** 7.0m<sup>2</sup>

**Total area** 90.0m<sup>2</sup>







Ñ ]



Lower Level

Note: Plans are indicative only and may differ slightly as a result of documentation and construction. Sizes may vary. Furniture is not included in package. Landscaping shown is indicative only. Areas are approximates

only. Measurements may vary depending on methodology used.



2 bedroom, 2 bathroom & 1 carpark

Bedroom 2Bathroom 2Carpark 1

**Floor area** 64.0m<sup>2</sup> **Balcony area** 9.0m<sup>2</sup>

**Total area** 73.0m<sup>2</sup>

0 0.5 1 2 3m









1 bedroom, 1 bathroom & 1 carpark

Bedroom 1Bathroom 1Carpark 1

**Floor area** 50.0m<sup>2</sup> **Balcony area** 9.0m<sup>2</sup>

**Total area** 59.0 m<sup>2</sup>

0 0.5 1 2 3m









1 bedroom, 1 bathroom & 1 carpark

Bedroom 1
Bathroom 1
Carpark 1

**Floor area** 50.0m<sup>2</sup> **Balcony area** 9