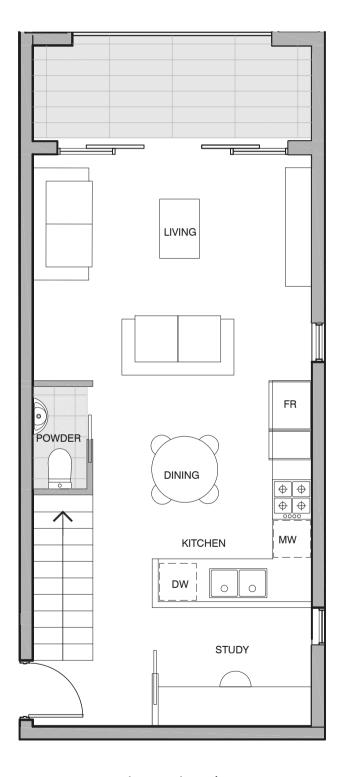

0 0.5 1 2 3m



[ ^ N





2 bedroom, 1 bathroom & 1 carpark

Bedroom 2Bathroom 1Carpark 1

**Floor area** 65.0m<sup>2</sup> **Balcony area** 8.0m<sup>2</sup>

**Total area** 73.0m<sup>2</sup>

0 0.5 1 2 3m



[ ^ ]





2 bedroom, 1 bathroom & 1 carpark

Bedroom 2Bathroom 1Carpark 1

**Floor area** 66.0m<sup>2</sup> **Balcony area** 8.0m<sup>2</sup>

**Total area** 74.0 m<sup>2</sup>

0 0.5 1 2 3m



[ ĥ ]





2 bedroom, 1 bathroom & 1 carpark

Bedroom 2Bathroom 1Carpark 1

**Floor area** 65.0m<sup>2</sup> **Balcony area** 8.0m<sup>2</sup>

**Total area** 73.0m<sup>2</sup>

0 0.5 1 2 3m



[ ^ N





2 bedroom, 2 bathroom, 1 study, 1 powder room & 2 carpark

Bedroom2Bathroom2Carpark2

**Floor area** 83.0m<sup>2</sup> **Balcony area** 7.0m<sup>2</sup>

**Total area** 90.0m<sup>2</sup>







Ñ ]



Lower Level

Note: Plans are indicative only and may differ slightly as a result of documentation and construction. Sizes may vary. Furniture is not included in package. Landscaping shown is indicative only. Areas are approximates

only. Measurements may vary depending on methodology used.



2 bedroom, 2 bathroom & 1 carpark

Bedroom 2Bathroom 2Carpark 1

**Floor area** 64.0m<sup>2</sup> **Balcony area** 9.0m<sup>2</sup>

**Total area** 73.0m<sup>2</sup>

0 0.5 1 2 3m









1 bedroom, 1 bathroom & 1 carpark

Bedroom 1Bathroom 1Carpark 1

**Floor area** 50.0m<sup>2</sup> **Balcony area** 9.0m<sup>2</sup>

**Total area** 59.0 m<sup>2</sup>

0 0.5 1 2 3m









1 bedroom, 1 bathroom & 1 carpark

Bedroom 1
Bathroom 1
Carpark 1

**Floor area** 50.0m<sup>2</sup> **Balcony area**