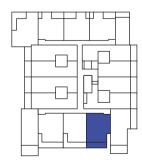

2 bedroom, 2 bathroom & 1 carpark

Bedroom 2Bathroom 2Carpark 1

**Floor area** 76.0m<sup>2</sup> **Balcony area** 48.0m<sup>2</sup>

**Total area** 124.0m<sup>2</sup>

0 0.5 1 2 3m

Note: Plans are indicative only and may differ slightly as a result of documentation and construction. Sizes may vary. Furniture is not included in package. Landscaping shown is indicative only. Areas are approximates only. Measurements may vary depending on methodology used.