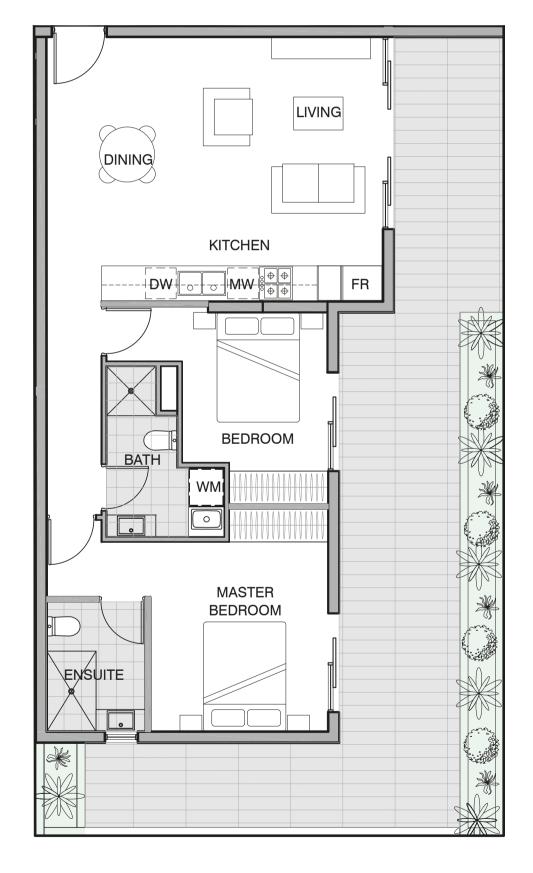

2 bedroom, 2 bathroom & 1 carpark

Bedroom 2Bathroom 2Carpark 1

**Floor area** 76.0m<sup>2</sup> **Balcony area** 48.0m<sup>2</sup>

**Total area** 124.0m<sup>2</sup>

0 0.5 1 2 3m

Note: Plans are indicative only and may differ slightly as a result of documentation and construction. Sizes may vary. Furniture is not included in package. Landscaping shown is indicative only. Areas are approximates only. Measurements may vary depending on methodology used.