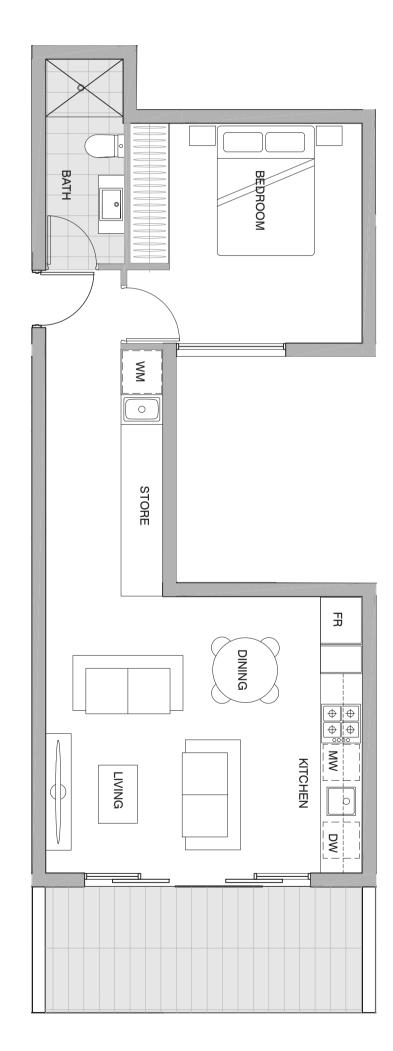

Bedroom 1
Bathroom 1
Carpark 1

**Floor area** 56.0m<sup>2</sup> **Balcony area** 31.0m<sup>2</sup>

**Total area** 87.0 m<sup>2</sup>

0 0.5 1 2 3m

[ ĥ ]

1 bedroom, 1 bathroom & 1 carpark

Bedroom 1
Bathroom 1
Carpark 1