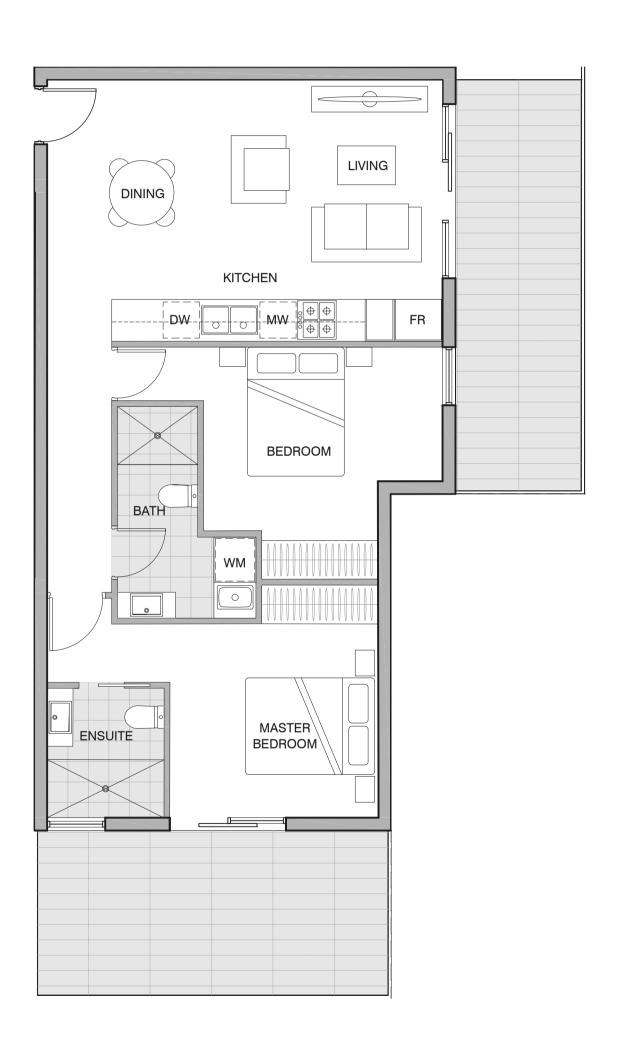

2 bedroom, 2 bathroom & 1 carpark

Bedroom 2Bathroom 2Carpark 1

**Floor area** 76.0m<sup>2</sup> **Balcony area** 48.0m<sup>2</sup>

**Total area** 124.0m<sup>2</sup>

0 0.5 1 2 3m

Note: Plans are indicative only and may differ slightly as a result of documentation and construction. Sizes may vary. Furniture is not included in package. Landscaping shown is indicative only. Areas are approximates only. Measurements may vary depending on methodology used.