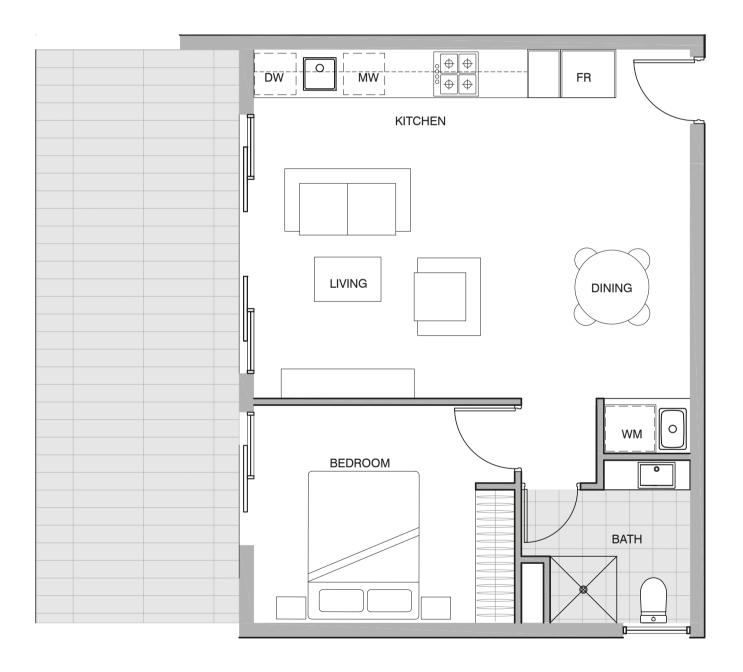

# 1 bedroom, 1 bathroom & 1 carpark

Bedroom 1
Bathroom 1
Carpark 1

 Floor area
 51.0m²

 Balcony area
 9.0m²

**Total area** 60.0m<sup>2</sup>

0 0.5 1 2 3m

[ ^ N

1 bedroom, 1 bathroom & 1 carpark