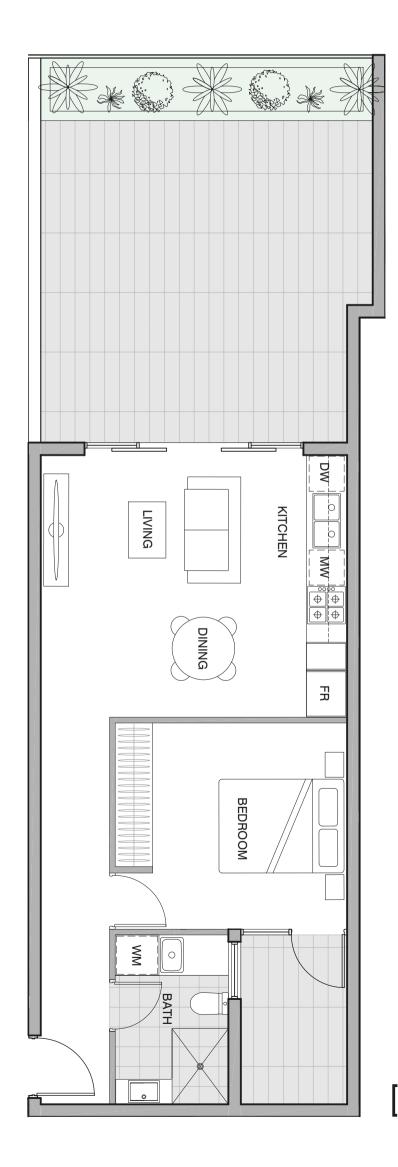

**Floor area** 50.0m<sup>2</sup> **Balcony area** 16.0m<sup>2</sup>

**Total area** 66.0 m<sup>2</sup>

[ ^ N

2 bedroom, 1 bathroom & 1 carpark

Bedroom 2Bathroom 1Carpark 1

**Floor area** 68.0m<sup>2</sup> **Balcony area** 33.0m<sup>2</sup>