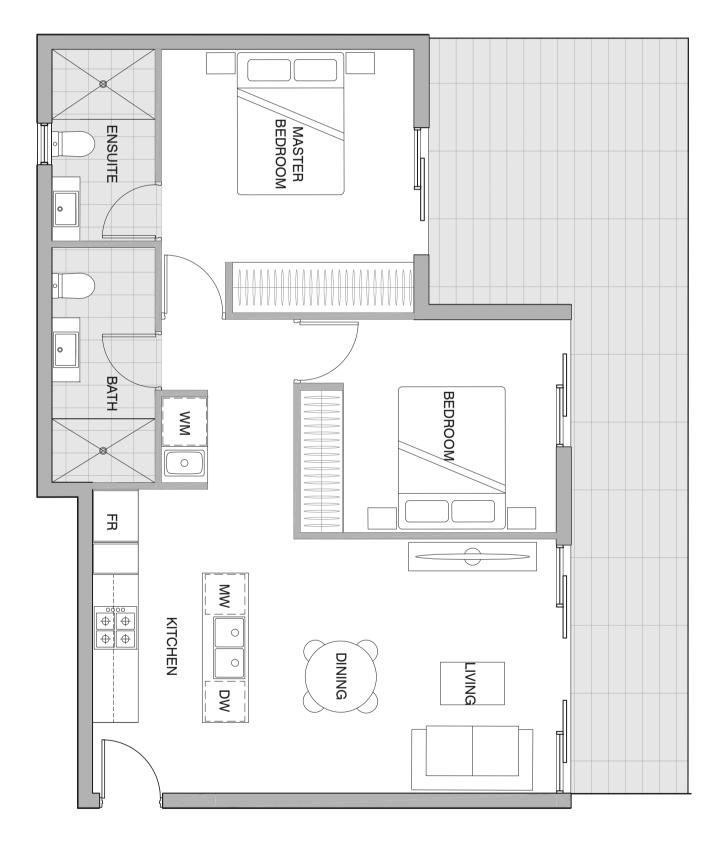

2 bedroom, 2 bathroom & 2 carpark

Bedroom2Bathroom2Carpark2

**Floor area** 84.0m<sup>2</sup> **Balcony area** 24.0m<sup>2</sup>

**Total area** 108.0m<sup>2</sup>

0 0.5 1 2 3m

[ ĥ ]

1 bedroom, 1 bathroom & 1 carpark