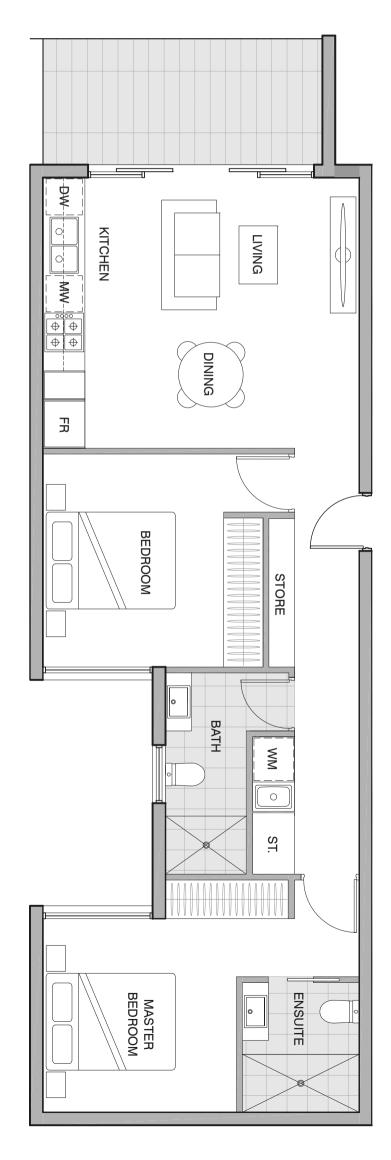

## 2 bedroom, 1 bathroom & 1 carpark

Bedroom 2Bathroom 1Carpark 1

**Floor area** 65.0m<sup>2</sup> Balcony area 17.0m<sup>2</sup>

**Total area** 82.0 m<sup>2</sup>

0 0.5 1 2 3m