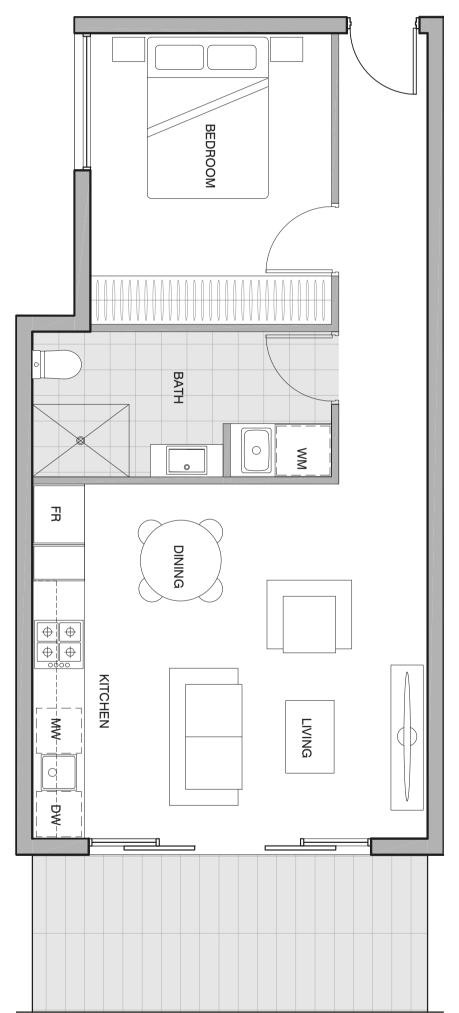

## 2 bedroom, 2 bathroom & 1 carpark

Bedroom 2Bathroom 2Carpark 1

**Floor area** 66.0m<sup>2</sup> **Balcony area** 16.0m<sup>2</sup>

**Total area** 82.0 m<sup>2</sup>

0 0.5 1 2 3m

ENSUITE WM

BATH

KITCHEN

MW

DINING

DIVING

BEDROOM

0