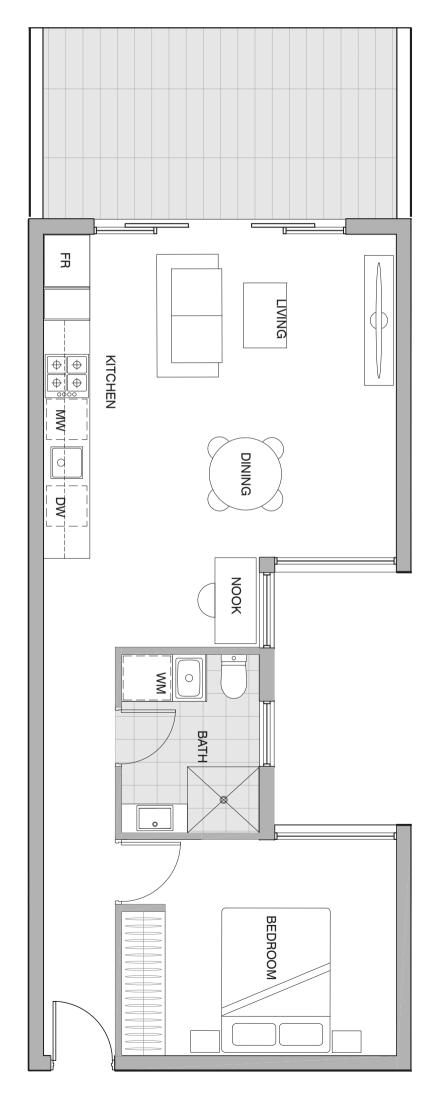

area** 67.0 m<sup>2</sup>

0 0.5 1 2 3m





Note: Plans are indicative only and may differ slightly as a result of documentation and construction. Sizes may vary. Furniture is not included in package. Landscaping shown is indicative only. Areas are approximates only. Measurements may vary depending on methodology used.



[N>]



1 bedroom, 1 bathroom & 1 carpark

Bedroom 1
Bathroom 1
Carpark 1

**Floor area** 54.0m<sup>2</sup> **Balcony area** 13.0m<sup>2</sup>

**Total area** 67.0 m<sup>2</sup>

0 0.5 1 2 3m





Note: Plans are indicative only and may differ slightly as a result of documentation and construction. Sizes may vary. Furniture is not included in package. Landscaping shown is indicative only. Areas are approximates only. Measurements may vary depending on methodology used.



[N>]



1 bedroom, 1 bathroom & 1 carpark

Bedroom 1
Bathroom 1
Carpark 1

**Floor area** 54.0m<sup>2</sup> **Balcony area** 12.0m<sup>2</sup>

**Total area** 66.0 m<sup>2</sup>

0 0.5 1 2 3m





Note: Plans are indicative only and may differ slightly as a result of documentation and construction. Sizes may vary. Furniture is not included in package. Landscaping shown is indicative only. Areas are approximates only. Measurements may vary depending on methodology used.



[ N >]



2 bedroom, 1 bathroom & 1 carpark

Bedroom 2Bathroom 1Carpark 1

**Floor area** 58.0m<sup>2</sup> **Balcony area** 14.0m<sup>2</sup>

**Total area** 72.0m<sup>2</sup>

0 0.5 1 2 3m



\hat{n}





1 bedroom, 1 bathroom, 1 study & 1 carpark

Bedroom 1
Bathroom 1
Carpark 1

**Floor area** 50.0m<sup>2</sup> **Bal