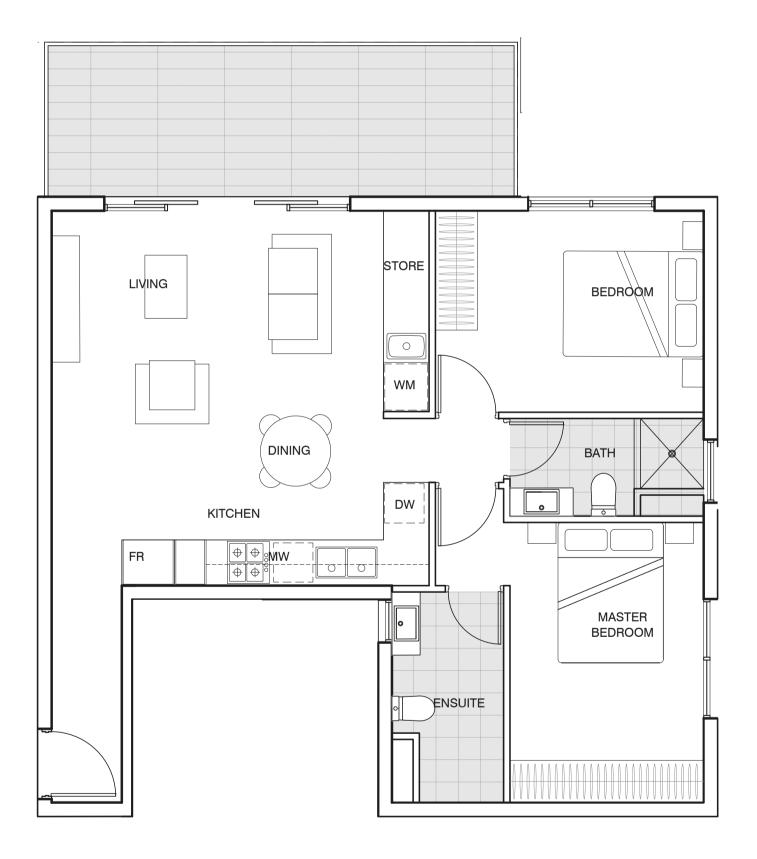

2 bedroom, 2 bathroom & 2 carpark

Bedroom2Bathroom2Carpark2

**Floor area** 84.0m<sup>2</sup> **Balcony area** 24.0m<sup>2</sup>

**Total area** 108.0m<sup>2</sup>

0 0.5 1 2 3m

[ ĥ ]

1 bedroom, 1 bathroom & 1 carpark