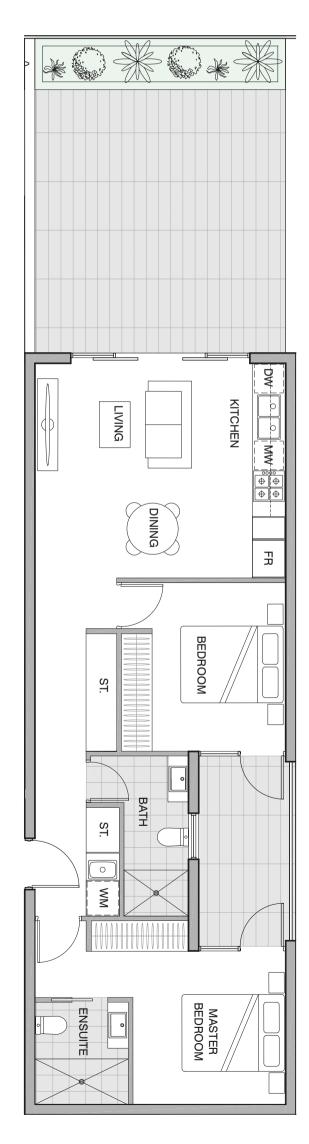

2 bedroom, 2 bathroom & 2 carpark

Bedroom2Bathroom2Carpark2

**Floor area** 84.0m<sup>2</sup> **Balcony area** 24.0m<sup>2</sup>

**Total area** 108.0m<sup>2</sup>

0 0.5 1 2 3m

[ ĥ ]

1 bedroom, 1 bathroom & 1 carpark