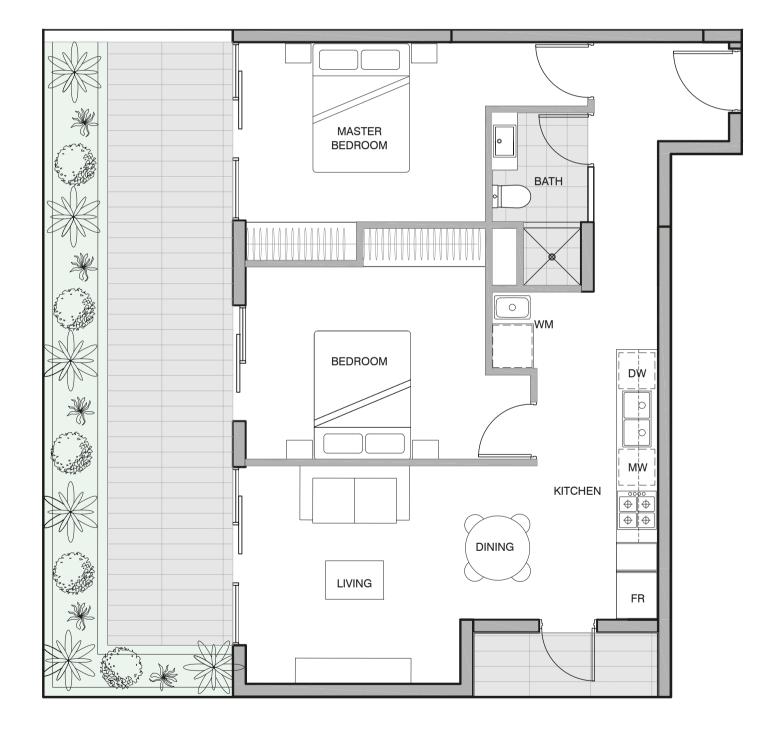

## 2 bedroom, 2 bathroom & 1 carpark

Bedroom 2Bathroom 2Carpark 1

**Floor area** 66.0m<sup>2</sup> **Balcony area** 16.0m<sup>2</sup>

**Total area** 82.0 m<sup>2</sup>

0 0.5 1 2 3m

ENSUITE WM

BATH

KITCHEN

MW

DINING

DIVING

BEDROOM

0