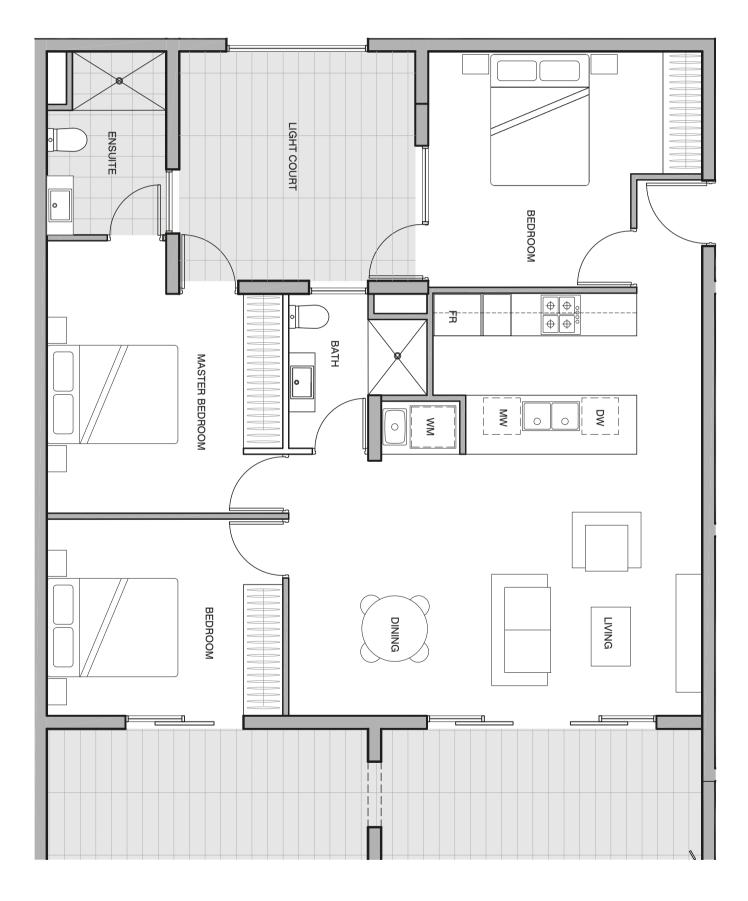

pending on methodology used.



[N >]



2 bedroom, 2 bathroom & 1 carpark

Bedroom 2Bathroom 2Carpark 1

**Floor area** 70.0m<sup>2</sup> **Balcony area** 31.0m<sup>2</sup>

**Total area** 101.0m<sup>2</sup>

0 0.5 1 2 3m









2 bedroom, 1 bathroom & 1 carpark

Bedroom 2Bathroom 1Carpark 1

**Floor area** 62.0m<sup>2</sup> **Balcony area** 31.0m<sup>2</sup>

**Total area** 93.0 m<sup>2</sup>

0 0.5 1 2 3m









1 bedroom, 1 bathroom & 1 carpark

Bedroom 1
Bathroom 1
Carpark 1

**Floor area** 50.0m<sup>2</sup> **Balcony area** 32.0m<sup>2</sup>

**Total area** 82.0 m<sup>2</sup>

0 0.5 1 2 3m









3 bedroom, 2 bathroom & 2 carpark

Bedroom 3Bathroom 2Carpark 2

**Floor area** 95.0m<sup>2</sup> **Balcony area** 20.0m<sup>2</sup>

**Total area** 115.0 m<sup>2</sup>

0 0.5 1 2 3m



[ ^ N



[N>]



## 2 bedroom, 2 bathroom & 1 carpark

Bedroom 2Bathroom 2Carpark 1

 Floor area
 79.0m²

 Balcony area
 15.0m²

**Total area** 94.0 m<sup>2</sup>

0 0.5 1 2 3m



[ ^ N





2 bedroom, 1 bathroom & 1 carpark

Bedroom 2Bathroom 1Carpark 1

**Floor area** 65.0m<sup>2</sup> **Balcony area** 8.0m<sup>2</sup>

**Total area** 73.0m<sup>2</sup>

0 0.5 1 2 3m



[ ^ ]





2 bedroom, 1 bathroom & 1 carpark

Bedroom 2Bathroom 1Carpark 1

**Floor area** 66.0m<sup>2</sup> **Balcony area** 8.0m<sup>2</sup>

**Total area** 74.0 m<sup>2</sup>

0 0.5 1 2 3m



[ ĥ ]





2 bedroom, 1 bathroom & 1 carpark

Bedroom 2Bathroom 1Carpark 1

**Floor area** 65.0m<sup>2</sup> **Balcony area** 8.0m<sup>2</sup>

**Total area** 73.0m<sup>2</sup>

0 0.5 1 2 3m



[ ^ N





2 bedroom, 2 bathroom, 1