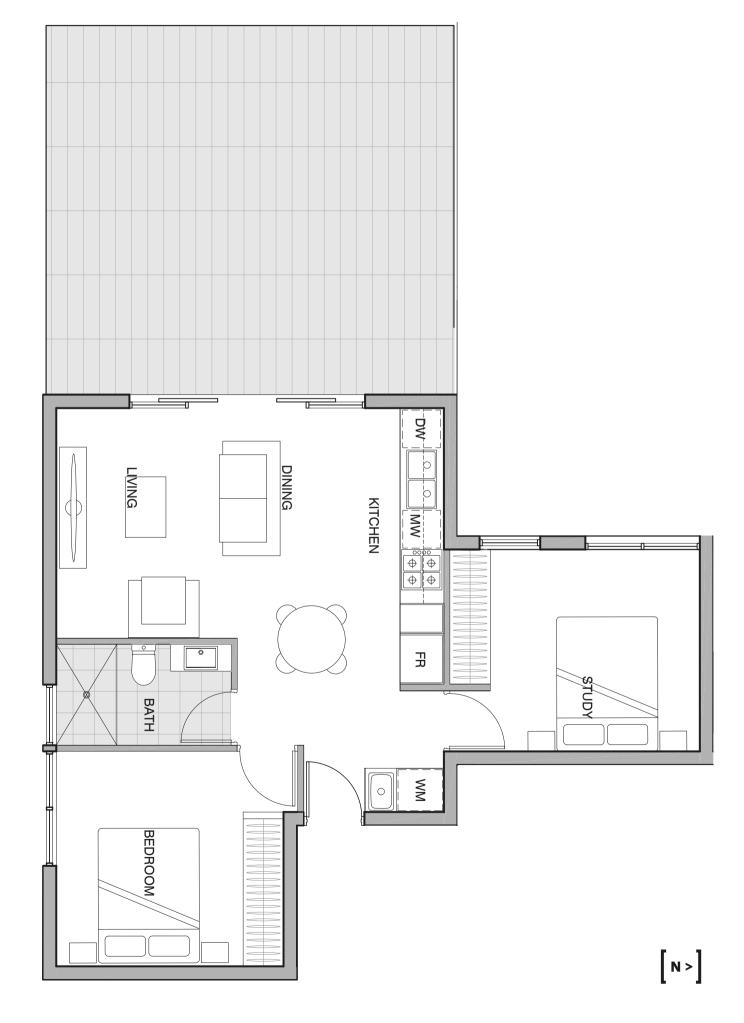

**Total area** 101.0m<sup>2</sup>

0 0.5 1 2 3m

[ ^ N

1 bedroom, 1 bathroom, 1 study & 1 carpark

Bedroom 1
Bathroom 1
Carpark 1

**Floor area** 58.0m<sup>2</sup> **Balcony area** 35.0m<sup>2</sup>

**Total area** 93.0m<sup>2</sup>