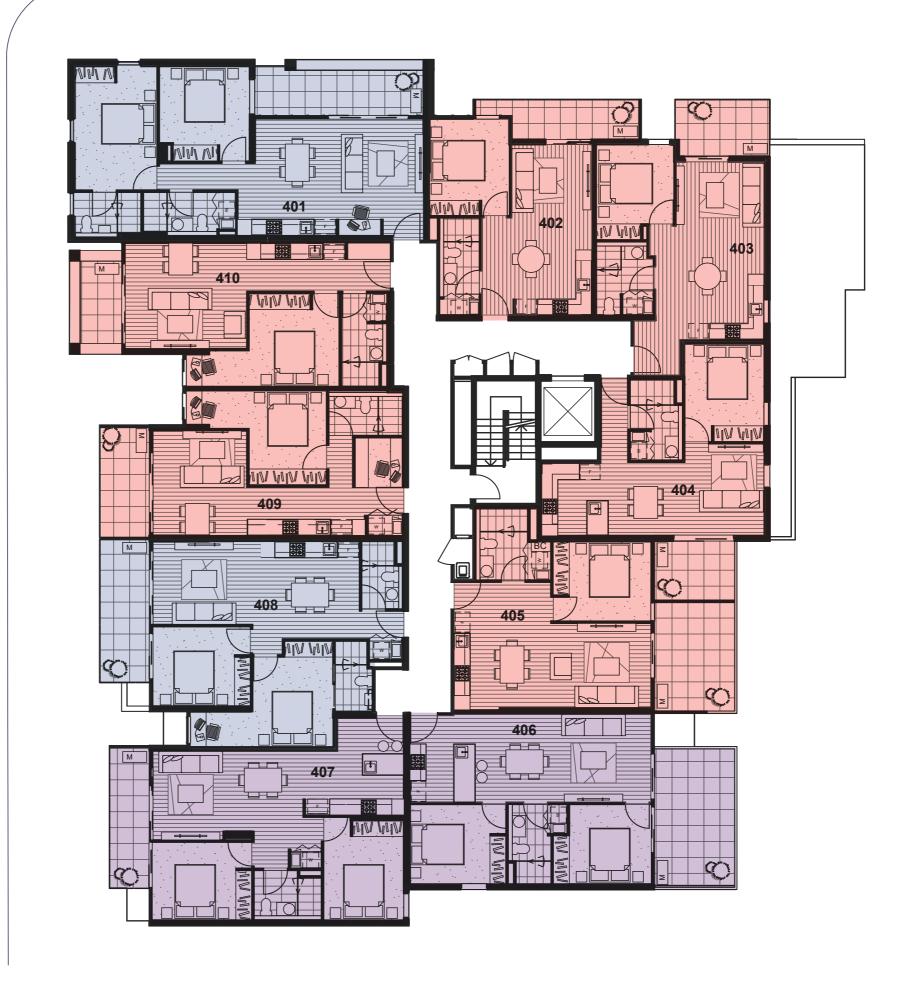

### Key

1 BEDROOM 1 BATHROOM

2 BEDROOM 1 BATHROOM

2 BEDROOM 2 BATHROOM

3 BEDROOM 2 BATHROOM

#### Key

1 BEDROOM 1 BATHROOM

2 BEDROOM 1 BATHROOM

2 BEDROOM 2 BATHROOM

3 BEDROOM 2 BATHROOM

#### Key

1 BEDROOM 1 BATHROOM

2 BEDROOM 1 BATHROOM

2 BEDROOM 2 BATHROOM

3 BEDROOM 2 BATHROOM

Please note that this plan and any areas shown are subject to the terms of the contract of sale and are subject to amendment and dimensional change. All dimensions are approximate. Areas indicated are determined in accordance with the property council of Australia method of measurement guidelines for measuring floor space in residential premises. Fittings, finishes, fixtures and specifications are also subject to change without notice.