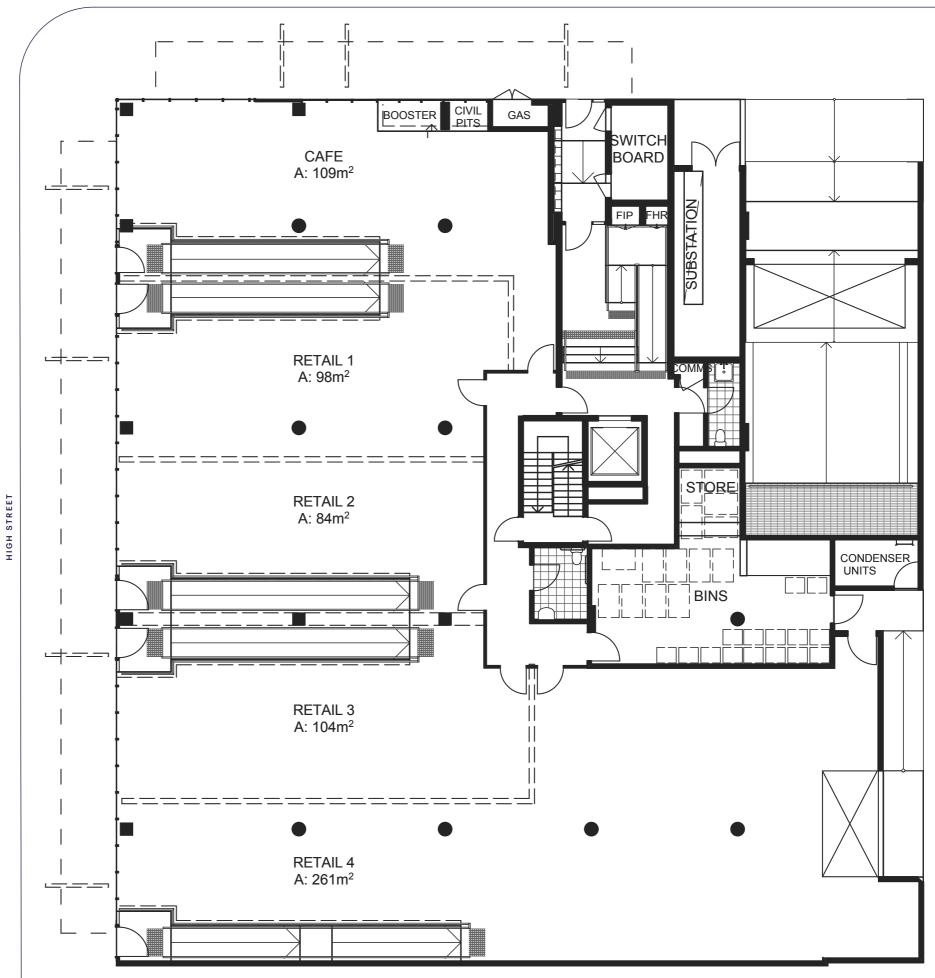

HIGH STREET

#### Key

1 BEDROOM 1 BATHROOM

2 BEDROOM 1 BATHROOM

2 BEDROOM 2 BATHROOM

3 BEDROOM 2 BATHROOM

Please note that this plan and any areas shown are subject to the terms of the contract of sale and are subject to amendment and dimensional change. All dimensions are approximate. Areas indicated are determined in accordance with the property council of Australia method of measurement guidelines for measuring floor space in residential premises. Fittings, finishes, fixtures and specifications are also subject to change without notice.