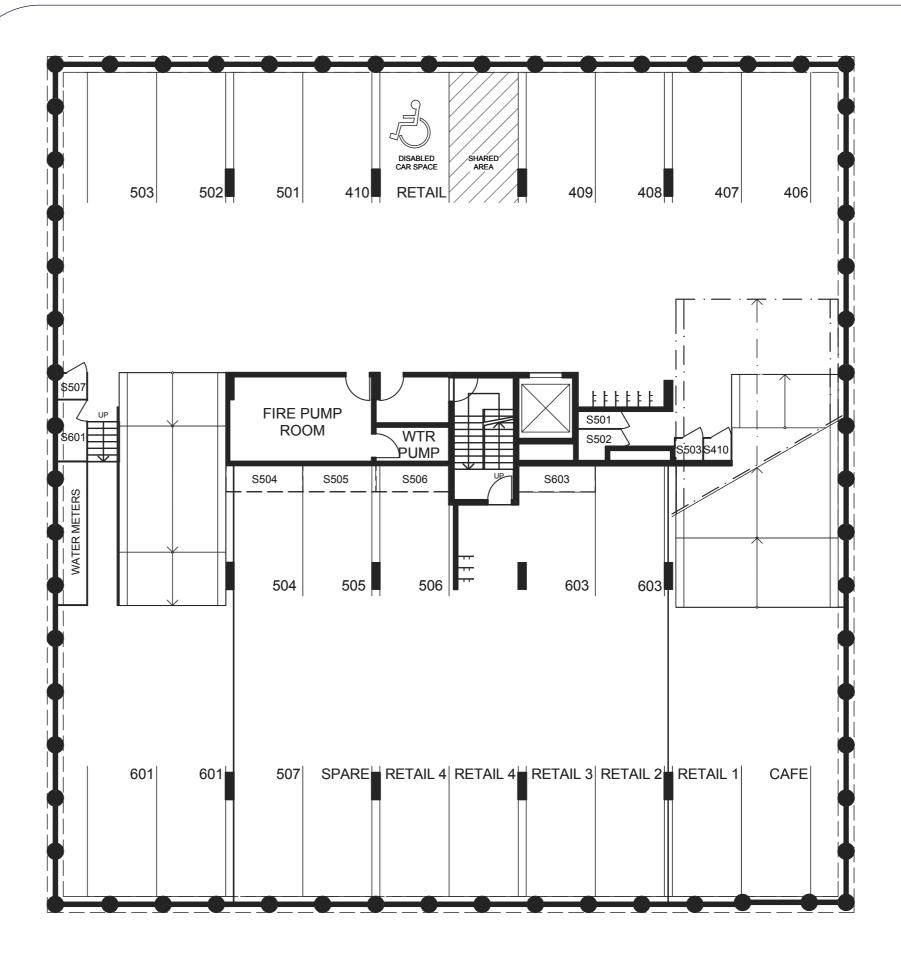

### Basement 02

### Key

1 BEDROOM 1 BATHROOM

2 BEDROOM 1 BATHROOM

2 BEDROOM 2 BATHROOM

3 BEDROOM 2 BATHROOM