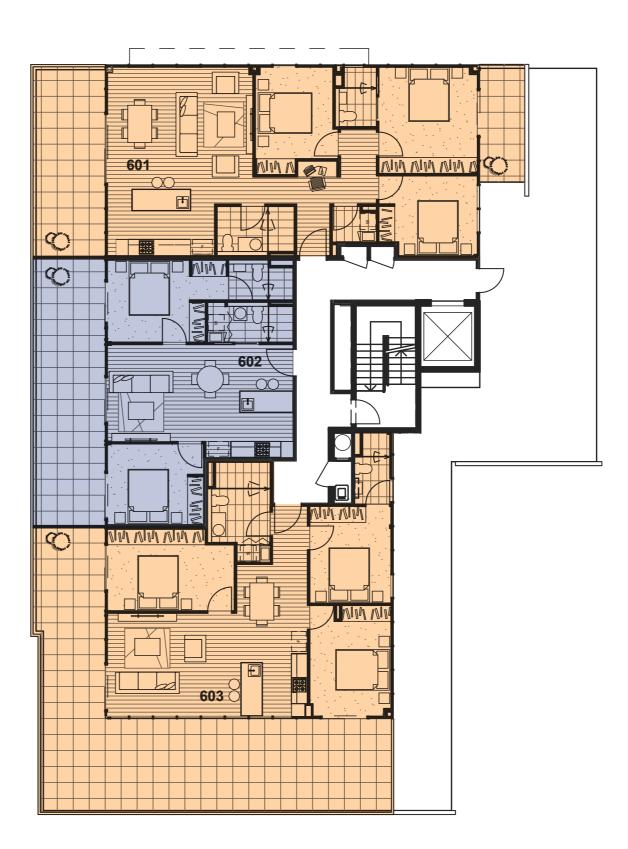

### Key

1 BEDROOM 1 BATHROOM

2 BEDROOM 1 BATHROOM

2 BEDROOM 2 BATHROOM

3 BEDROOM 2 BATHROOM

#### Key

1 BEDROOM 1 BATHROOM

2 BEDROOM 1 BATHROOM

2 BEDROOM 2 BATHROOM

3 BEDROOM 2 BATHROOM

#### Key

1 BEDROOM 1 BATHROOM

2 BEDROOM 1 BATHROOM

2 BEDROOM 2 BATHROOM

3 BEDROOM 2 BATHROOM

Please note that this plan and any areas shown are subject to the terms of the contract of sale and are subject to amendment and dimensional change. All dimensions are approximate. Areas indicated are determined in accordance with the property council of Australia method of measurement guidelines for measuring floor space in residential premises. Fittings, finishes, fixtures and specifications are also subject to change without notice.