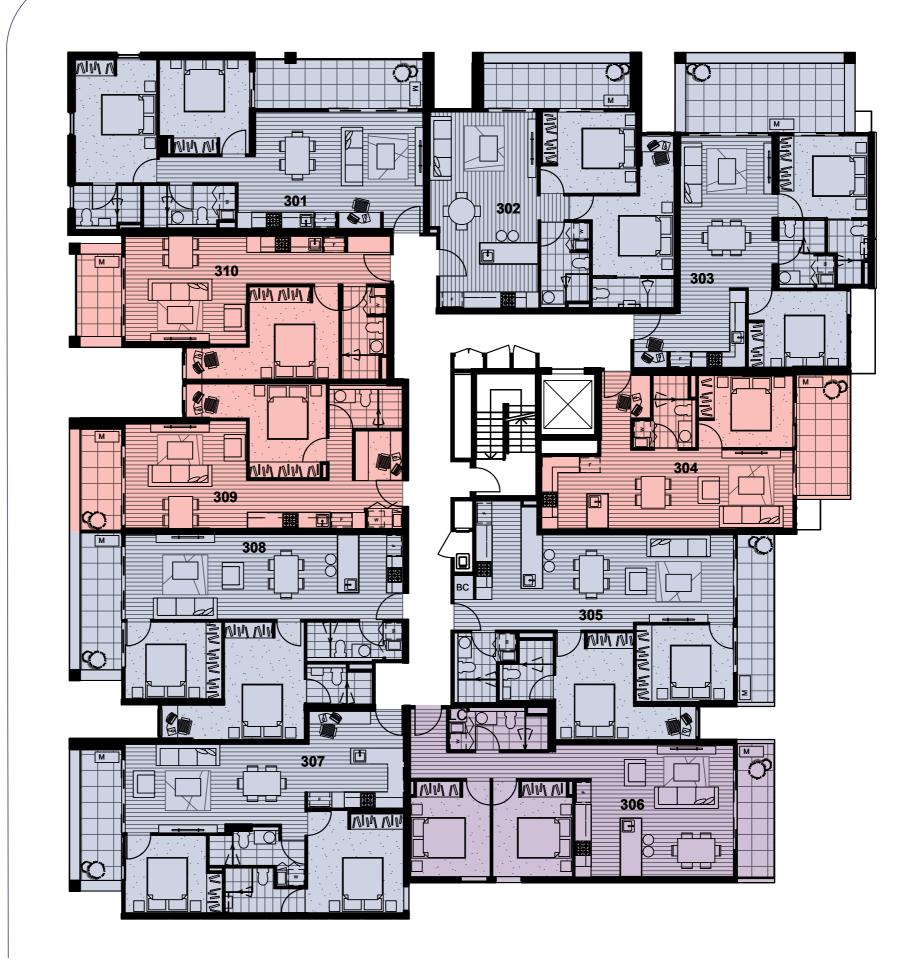

#### Key

1 BEDROOM 1 BATHROOM

2 BEDROOM 1 BATHROOM

2 BEDROOM 2 BATHROOM

3 BEDROOM 2 BATHROOM

Please note that this plan and any areas shown are subject to the terms of the contract of sale and are subject to amendment and dimensional change. All dimensions are approximate. Areas indicated are determined in accordance with the property council of Australia method of measurement guidelines for measuring floor space in residential premises. Fittings, finishes, fixtures and specifications are also subject to change without notice.