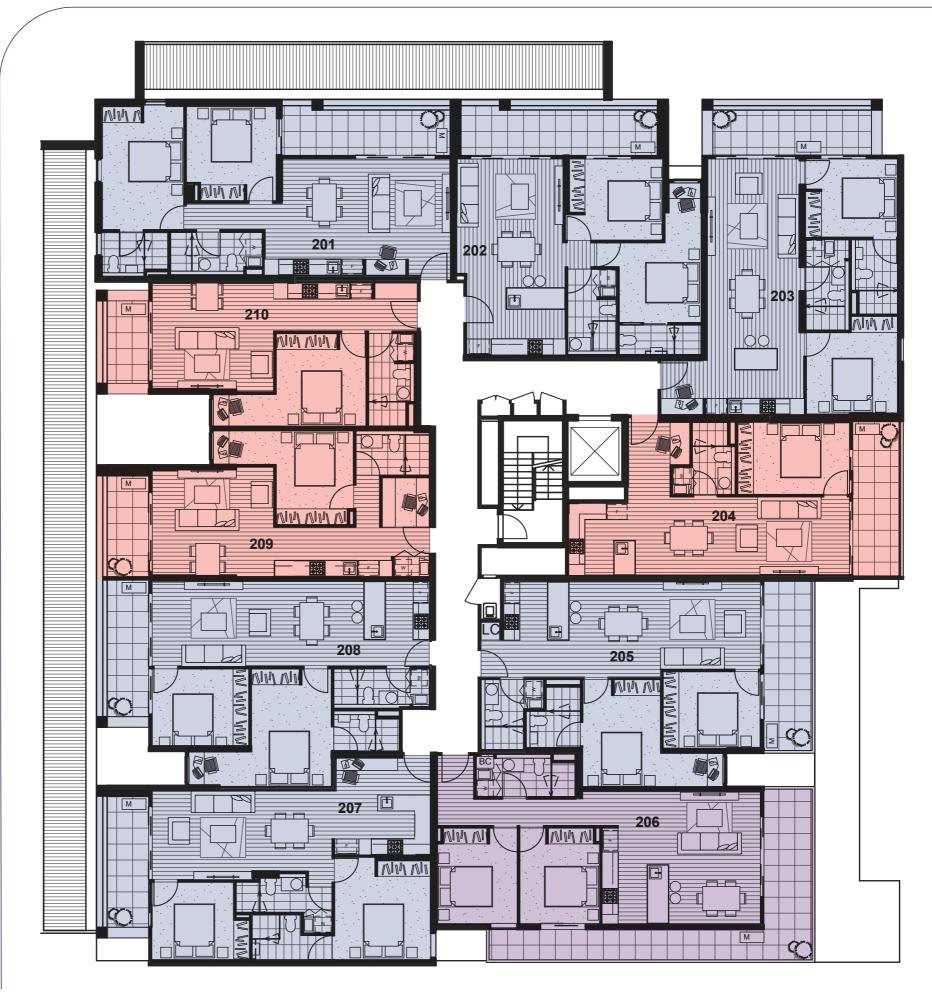

### Key

1 BEDROOM 1 BATHROOM

2 BEDROOM 1 BATHROOM

2 BEDROOM 2 BATHROOM

3 BEDROOM 2 BATHROOM

### Key

1 BEDROOM 1 BATHROOM

2 BEDROOM 1 BATHROOM

2 BEDROOM 2 BATHROOM

3 BEDROOM 2 BATHROOM

Please note that this plan and any areas shown are subject to the terms of the contract of sale and are subject to amendment and dimensional change. All dimensions are approximate. Areas indicated are determined in accordance with the property council of Australia method of measurement guidelines for measuring floor space in residential premises. Fittings, finishes, fixtures and specifications are also subject to change without notice.