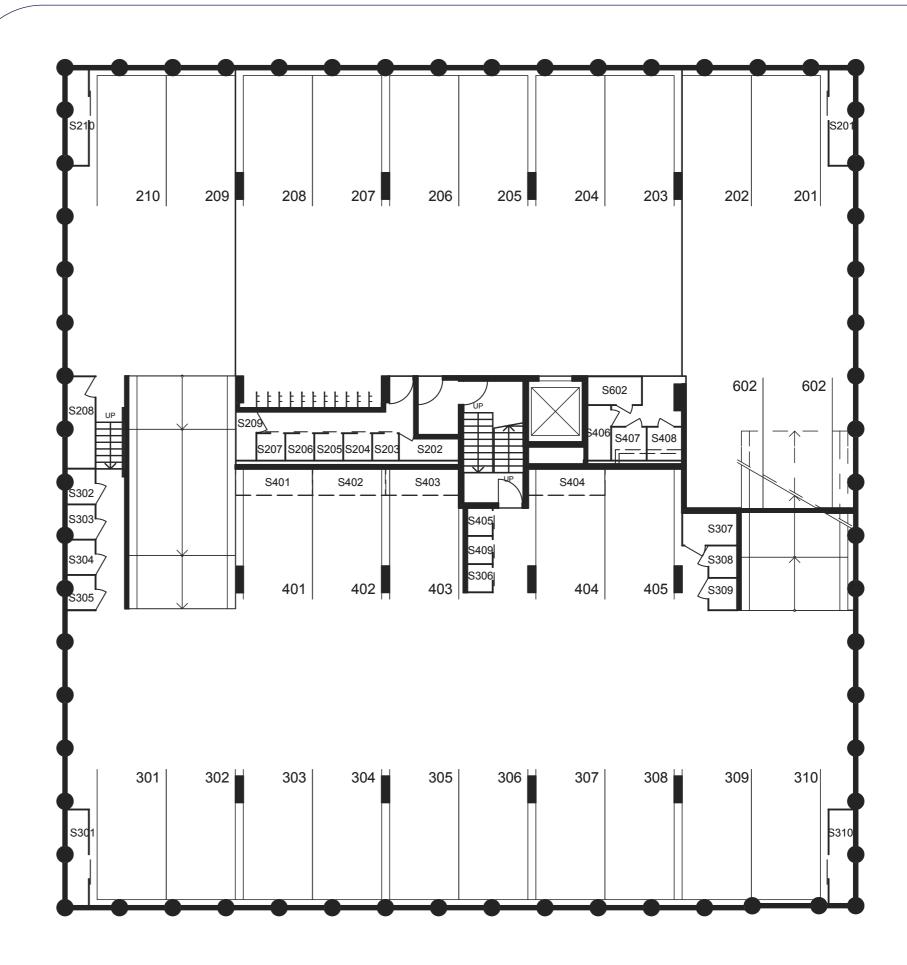

# Level plans

#### Key

1 BEDROOM 1 BATHROOM

2 BEDROOM 1 BATHROOM

2 BEDROOM 2 BATHROOM

3 BEDROOM 2 BATHROOM

Please note that this plan and any areas shown are subject to the terms of the contract of sale and are subject to amendment and dimensional change. All dimensions are approximate. Areas indicated are determined in accordance with the property council of Australia method of measurement guidelines for measuring floor space in residential premises. Fittings, finishes, fixtures and specifications are also subject to change without notice.