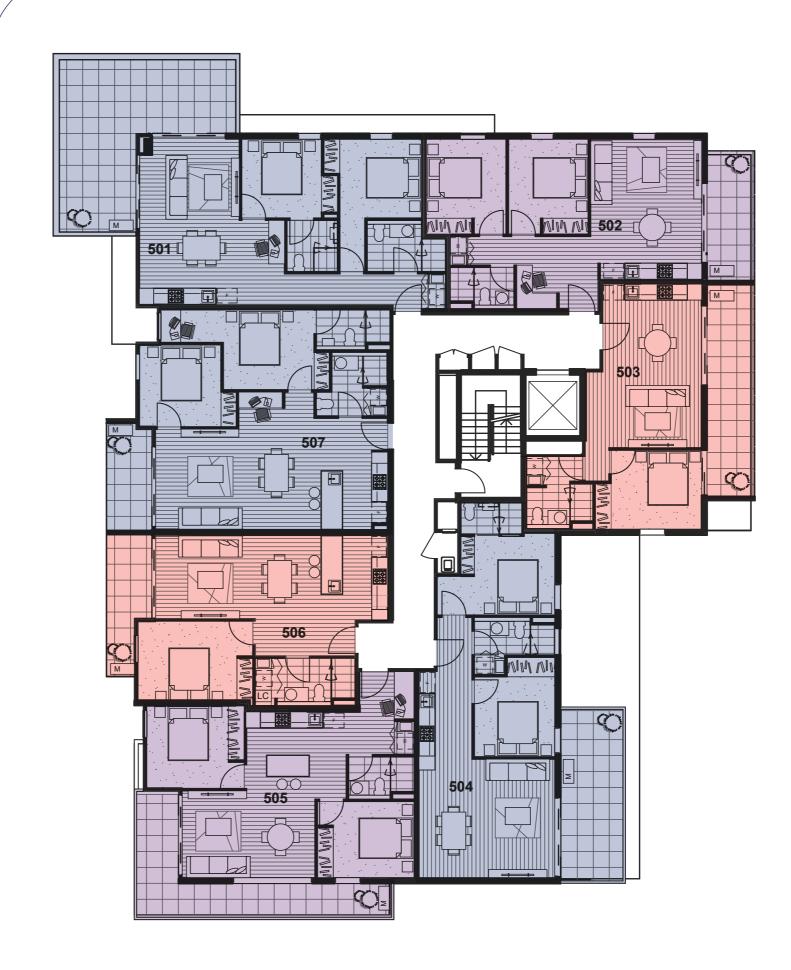

### Key

1 BEDROOM 1 BATHROOM

2 BEDROOM 1 BATHROOM

2 BEDROOM 2 BATHROOM

3 BEDROOM 2 BATHROOM

### Key

1 BEDROOM 1 BATHROOM

2 BEDROOM 1 BATHROOM

2 BEDROOM 2 BATHROOM

3 BEDROOM 2 BATHROOM

Please note that this plan and any areas shown are subject to the terms of the contract of sale and are subject to amendment and dimensional change. All dimensions are approximate. Areas indicated are determined in accordance with the property council of Australia method of measurement guidelines for measuring floor space in residential premises. Fittings, finishes, fixtures and specifications are also subject to change without notice.