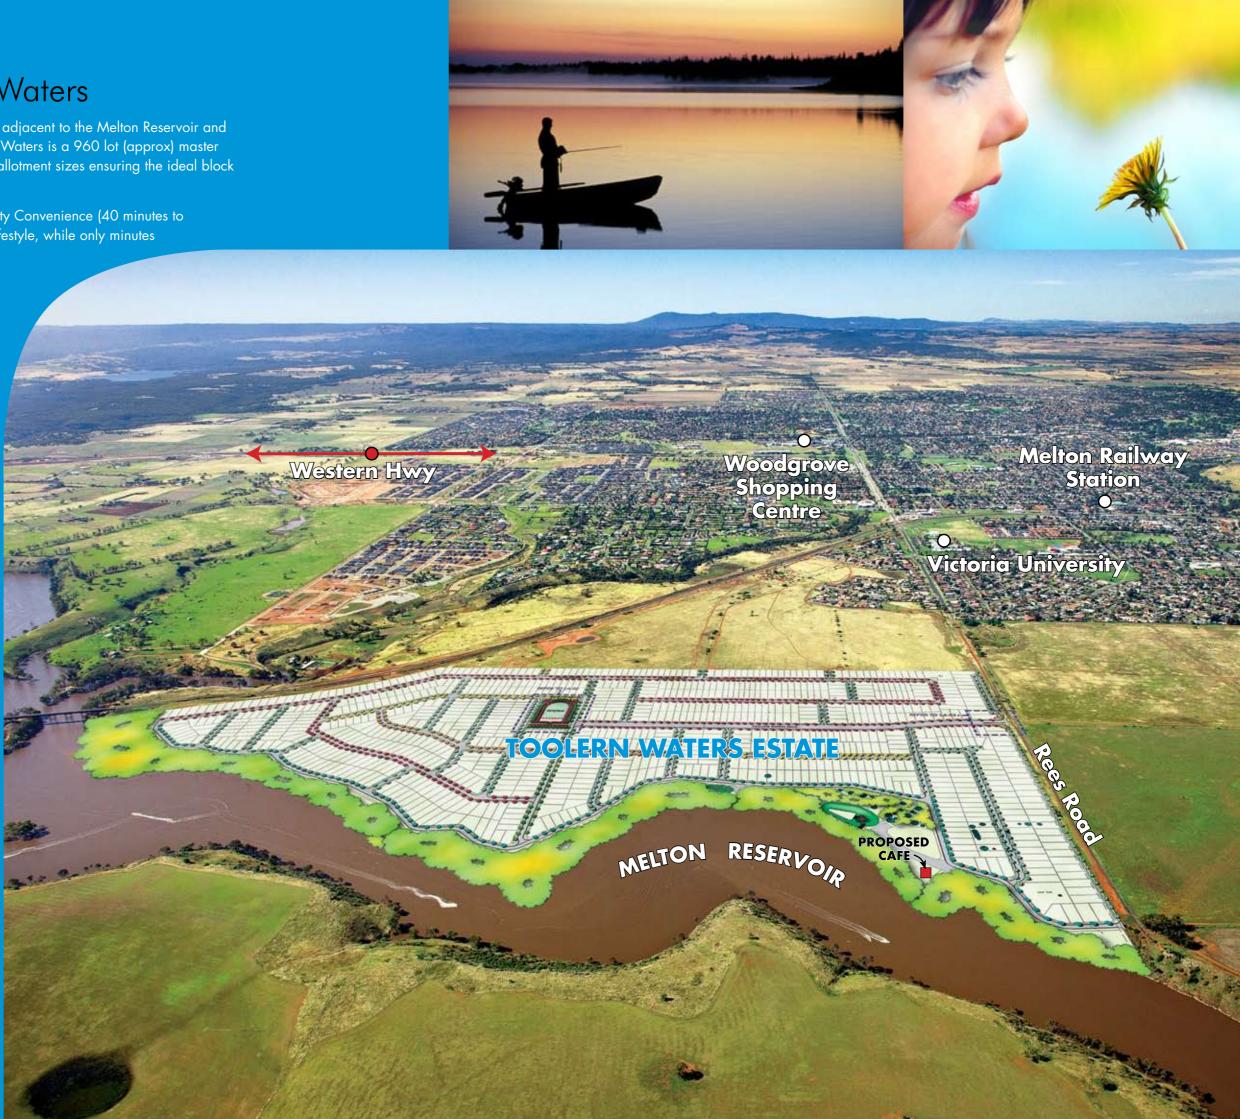

## Welcome to Toolern Waters

An exciting new land and housing development adjacent to the Melton Reservoir and located within the new Toolern Precinct. Toolern Waters is a 960 lot (approx) master planned development offering a wide vaiety of allotment sizes ensuring the ideal block for your selected home design.

Toolern Waters combines a balance between City Convenience (40 minutes to Melbourne CBD) and a free and easy country lifestyle, while only minutes from the Melton Town Centre.

Take a closer look today at Toolern Waters and discover why it's a place where your family will grow and prosper.

- Toolern Waters Estate is located within the new Toolern Precinct, a major urban growth area of south-west Melton.
- Melton offers easy access to Melbourne CBD and suburbs along the Western Freeway and the Deer Park By-pass, as well as the nearby Melton Railway Station.
- As Melton has now grown to become a thriving urban centre it boasts all the facilities a family needs including transport, schools and excellent shopping centres all within close proximity to Toolern Waters.
- Local sporting, leisure and recreational options are exceptional with the Melton Reservoir, Melton Valley Golf Club, Melton Waves Swimming Centre and Melton Harness Racing Complex (TabCorp Park), only minutes from Toolern Waters.

## **Estate Features**

Toolern Waters main features are:

- 1.5km frontage to Melton Reservoir offering leisure activities such as walking/bike tracks, water skiing, boating and picnic areas.
- Wide range of allotment choices ensuring the ideal block for your selected home design.
- Semi-rural environment, country lifestyle with city convenience.
- Proposed foreshore Cafe overlooking Melton Reservoir.
- Recycled water available to each dwelling.