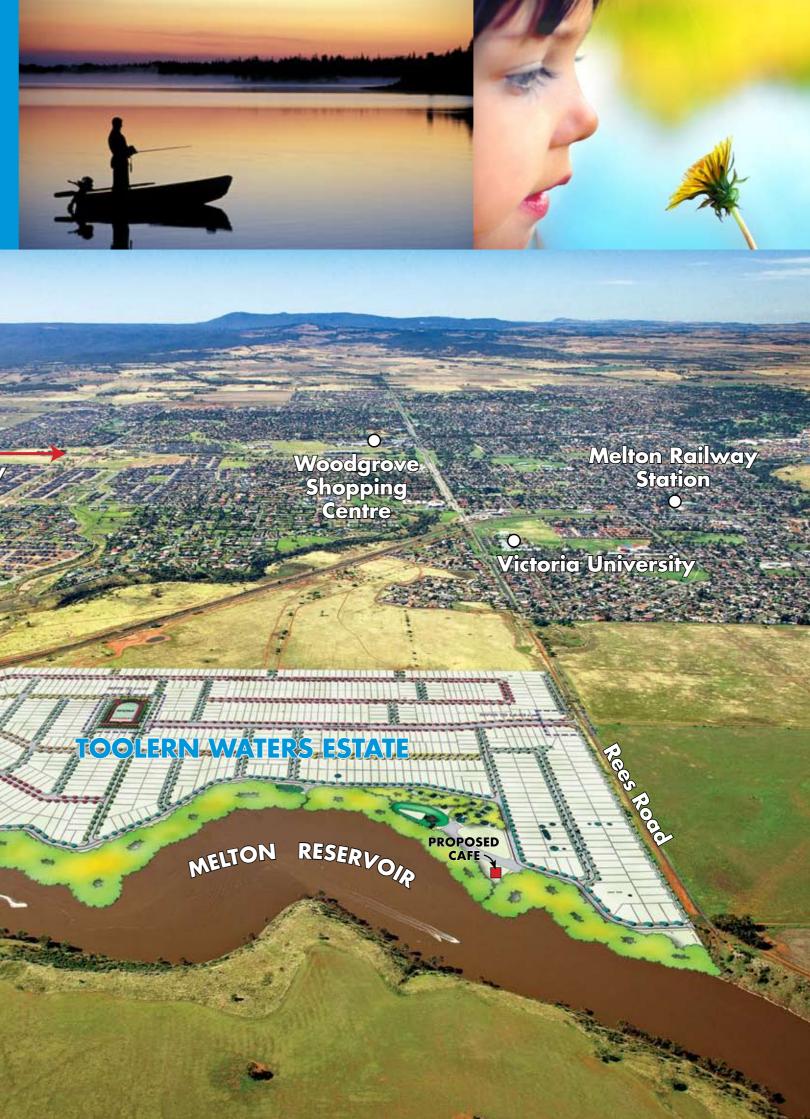

## Welcome to Toolern Waters

An exciting new land and housing development adjacent to the Melton Reservoir and located within the new Toolern Precinct. Toolern Waters is a 960 lot (approx) master planned development offering a wide vaiety of allotment sizes ensuring the ideal block for your selected home design.

Toolern Waters combines a balance between City Convenience (40 minutes to Melbourne CBD) and a free and easy country lifestyle, while only minutes from the Melton Town Centre.

Take a closer look today at Toolern Waters and discover why it's a place where your family will grow and prosper.

- Toolern Waters Estate is located within the new Toolern Precinct, a major urban growth area of south-west Melton.
- Melton offers easy access to Melbourne CBD and suburbs along the Western Freeway and the Deer Park By-pass, as well as the nearby Melton Railway Station.
- As Melton has now grown to become a thriving urban centre it boasts all the facilities a family needs including transport, schools and excellent shopping centres all within close proximity to Toolern Waters.
- Local sporting, leisure and recreational options are exceptional with the Melton Reservoir, Melton Valley Golf Club, Melton Waves Swimming Centre and Melton Harness Racing Complex (TabCorp Park), only minutes from Toolern Waters.

## **Estate Features**

Toolern Waters main features are:

- 1.5km frontage to Melton Reservoir offering leisure activities such as walking/bike tracks, water skiing, boating and picnic areas.
- Wide range of allotment choices ensuring the ideal block for your selected home design.
- Semi-rural environment, country lifestyle with city convenience.
- Proposed foreshore Cafe overlooking Melton Reservoir.
- Recycled water available to each dwelling.