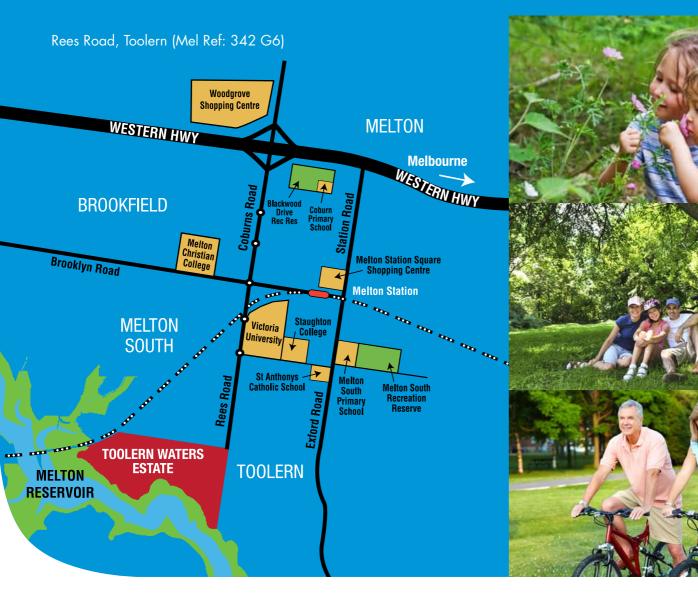

## Location & Amenities

The Shire of Melton is one of the fastest growing municiplities in Australia and offers a mix of urban and rural lifestyles within a comfortable commuting distance of Melbourne CBD.

- Toolern Waters Estate is located within the new Toolern Precinct, a major urban growth area of south-west Melton.
- Melton offers easy access to Melbourne CBD and suburbs along the Western Freeway and the Deer Park By-pass, as well as the nearby Melton Railway Station.
- As Melton has now grown to become a thriving urban centre it boasts all the facilities a family needs including transport, schools and excellent shopping centres all within close proximity to Toolern Waters.
- Local sporting, leisure and recreational options are exceptional with the Melton Reservoir, Melton Valley Golf Club, Melton Waves Swimming Centre and Melton Harness Racing Complex (TabCorp Park), only minutes from Toolern Waters.