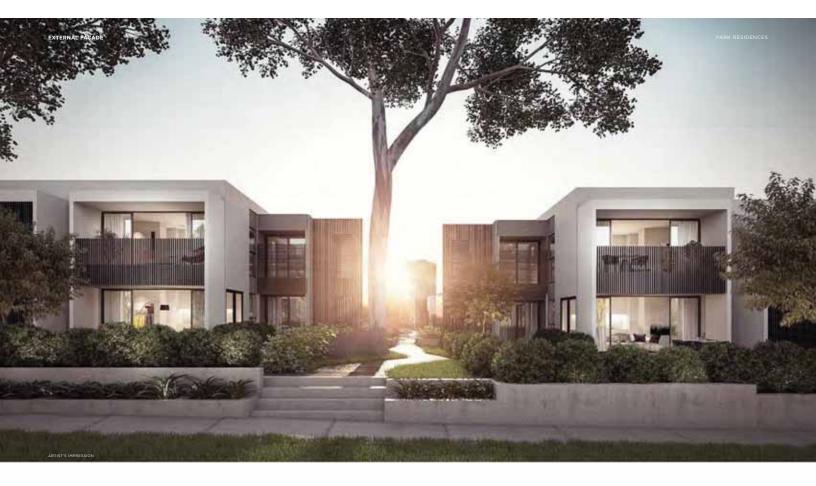

**COURTYARD** PARK RESIDENCES

THE LANDCOX PARK RESIDENCES HAVE BEEN DESIGNED AS A RESPONSE TO THEIR MAJESTIC PARKSIDE LOCATION, STYLED TO REFLECT BRIGHTON'S MODERN URBAN LANDSCAPE.

Set around established trees, the development enjoys direct access to picturesque Landcox Park, providing both residents and guests with a captivating sense of place and arrival. The elegant internal landscaping around the residences places emphasis on the lush, natural environment that is so unique to this location.

ALL RESIDENCES HAVE THEIR OWN PRIVATE OUTDOOR SPACES, THESE ARE ENHANCED BY EITHER EXQUISITE VIEWS TO LANDCOX PARK, COMMON PROPERTY GARDENS WHICH PRESERVE A NUMBER OF EXISTING MATURE TREES OR OTHER ESTABLISHED TREES IN LANDCOX STREET.

The dappled light filtering through the canopies of Landcox Park's mature trees, bathes the residences in a soft, warm glow.

All residences come with storage facilities and secure basement carparks accessed from Landcox Street. A central elevator and stairs provide immediate access to the central courtyard.