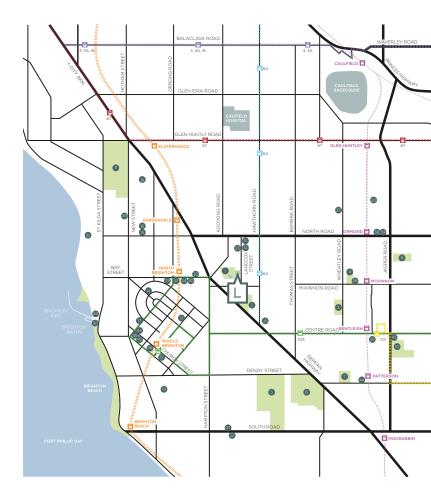

### MOMENTS TO SAVOUR

LOCATION MAP BRIGHTON

#### LIFE BY THE BAY

#### PARKS & GOLF COURSES

- Landcox Park

- Hurlingham Park Allnutt Park Wattle Grove Reserve
- Brighton Golf Course Dendy Park & Tennis Club

- Victory Park
  Joyce Park
  Elsternwick Golf Course
- 10. Bentleigh Reserve

#### SCHOOLS

- Gardenvale Primary School
- Gardenvale Primary School Junior Brighton Primary School Firbank Grammar School
- 12. 13. 14.
- St James Primary School
- Star of the Sea College
- Brighton Grammar School Elsternwick Primary School Brighton Beach Primary School
- 15. 16. 17. 18. 19.
- 20. Kilvington Grammar School
  21. St Leonard's College
  22. Haileybury College

#### CAFÉS

- 23. Zest
- 24. 25. Rocksalt Café Marmalade Café Mr Burch
- 26. 27.
- Mr Brightside
- 28. 29. 30. Little Tommy Tucker The Little Ox The Baths Café

- 31. North Point Café

#### RESTAURANTS / BARS

- 32. Ginger House
- Hotel Brighton The Pantry Botticelli of Brighton White Rabbit

- The Pantry
   Botticelli of Brighton
   White Rabbit
   Half Moon
   Gill's
   Steak Bank Charcoal Grill

#### AMENITIES

- 40. Coles Supermarket
- 41. Palace Brighton Bay Cinemas 42. Palace Dendy Cinemas
- 43. Royal Brighton Yacht Club 44. Woolworths Supermarket
- 45. IGA X-press

#### PUBLIC TRANSPORT

#### TRAINS

Sandringham Frankston

#### TRAMS

67 Melb University - Carnegie
3, 3a Melb University - East Melbourne
64 Melb University - East Brighton

#### BUS

Oakleigh to Bentleigh 703
Blackburn via Bentleigh 701

PARKS

URBAN