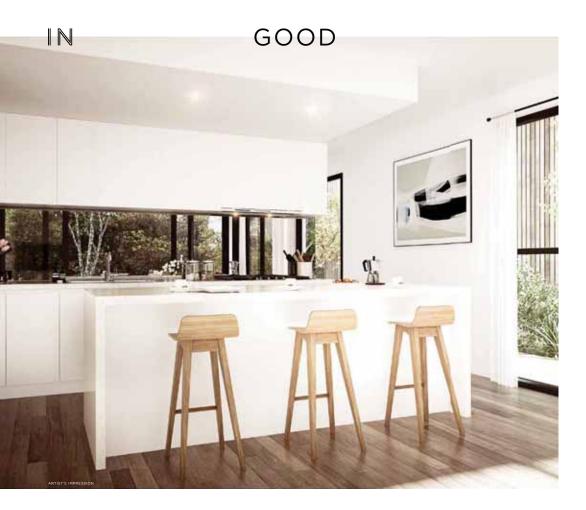

KITCHEN PARK RESIDENCES

### **TASTE**

FORM AND FUNCTION, EMPHASIZE THE SLEEK AND MINIMALIST KITCHEN IN EACH RESIDENCE. AESTHETICALLY STUNNING, DESIGNED WITH VERSATILITY TO CATER TO THE NEEDS OF BOTH THE COOK AND ENTERTAINER.

Stone bench tops, glass splash backs and gleaming stainless steel fixtures emphasise the dedication to quality and attention to detail that has been put into realising each space.