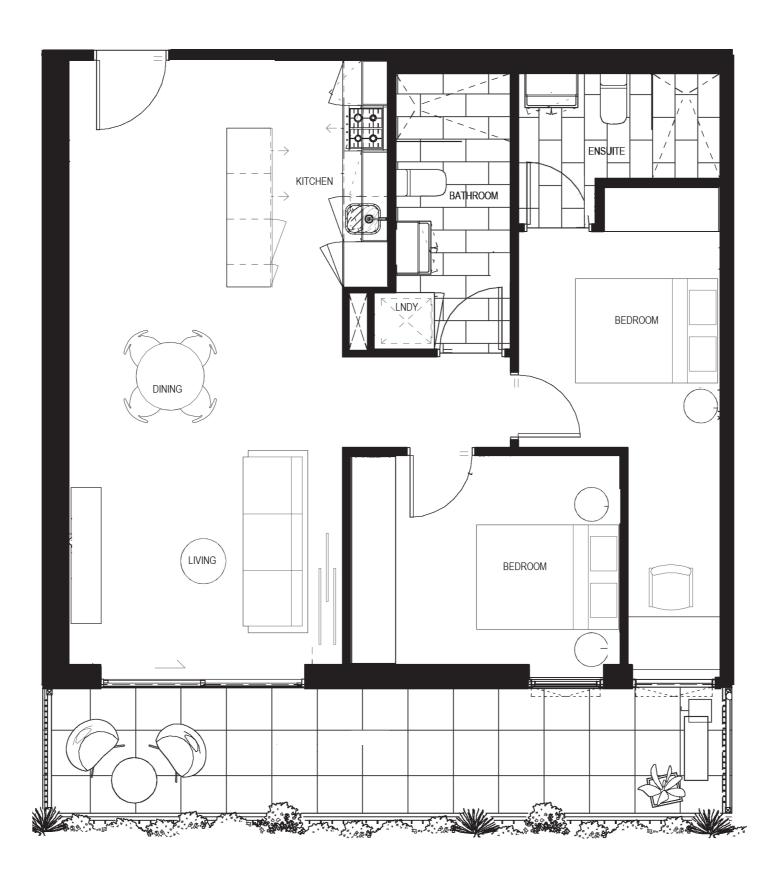

#### APARTMENT G10 (DUAL ENTRY TO BATHROOM)

INT: 68 SQM EXT: 15 SQM TOTAL: 83 SQM

APARTMENT 108 – 208 (DUAL ENTRY TO BATHROOM)

INT: 66 SQM EXT: 9 SQM TOTAL: 75 SQM

**APARTMENT 308 – 1008** 

INT: 66 SQM EXT: 9 SQM TOTAL: 75 SQM