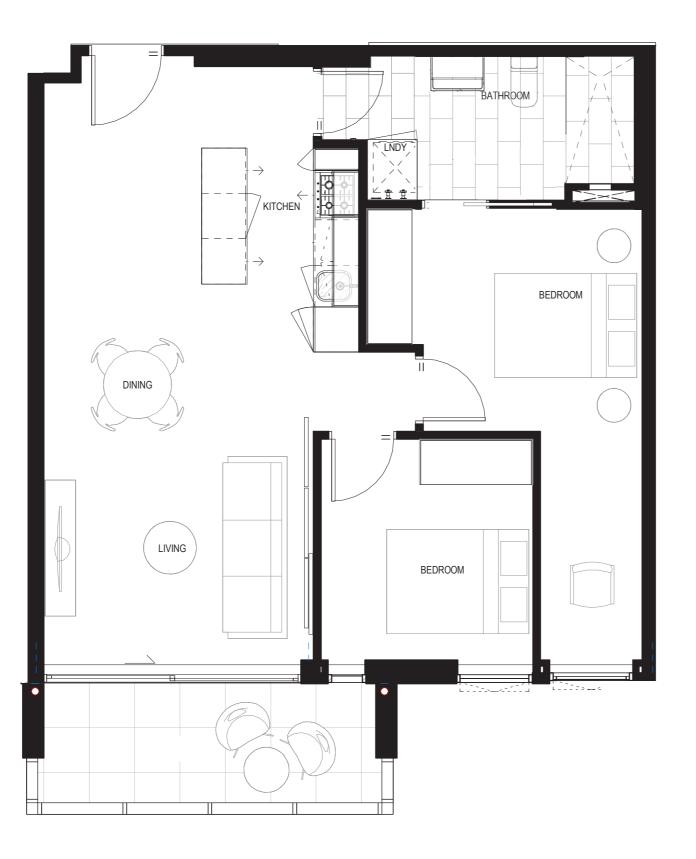

APARTMENT 110 – 210 (DUAL ENTRY TO BATHROOM)

INT: 68 SQM EXT: 8 SQM TOTAL: 76 SQM

#### APARTMENT 310 (DUAL ENTRY TO BATHROOM)

INT: 68 SQM EXT: 8 SQM TOTAL: 76 SQM

APARTMENT 111 – 1011

INT: 59 SQM EXT: 10 SQM TOTAL: 69 SQM

APARTMENT 212 – 1012

INT: 66 SQM EXT: 7 SQM

**APARTMENT 213 – 1013** 