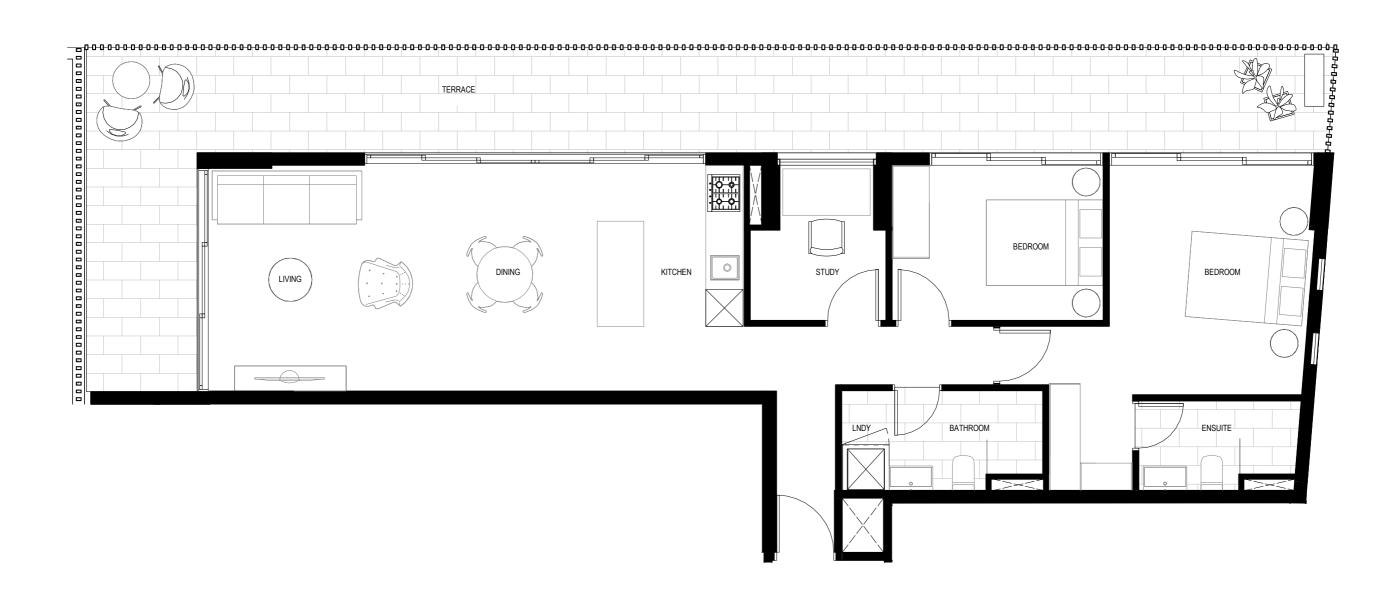

INT: 87SQM EXT: 43SQM TOTAL: 130SQM

**APARTMENT 201 - 1001** 

INT: 87 SQM

EXT: 7 + 15 + 12 = 34 SQM

TOTAL: 121 SQM

APARTMENT 102 – 1002

INT: 78 SQM EXT: 11 SQM TOTAL: 89 SQM

**APARTMENT 103 – 1003** 