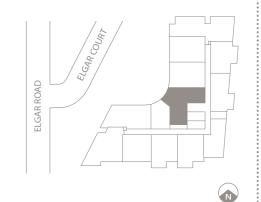

#### **APARTMENT G06**

INT: 84 SQM

EXT: 41 SQM + 22 SQM

TOTAL: 147 SQM

INT: 78 SQM EXT: 47 SQM + 23 SQM

**APARTMENT G07** 

TOTAL: 148 SQM

**APARTMENT 101** 

INT: 87SQM EXT: 43SQM TOTAL: 130SQM

**APARTMENT 201 - 1001** 

INT: 87 SQM

EXT: 7 + 15 + 12 = 34 SQM

TOTAL: 121 SQM

APARTMENT 102 – 1002

INT: 78 SQM EXT: 11 SQM TOTAL: 89 SQM

**APARTMENT 103 – 1003** 