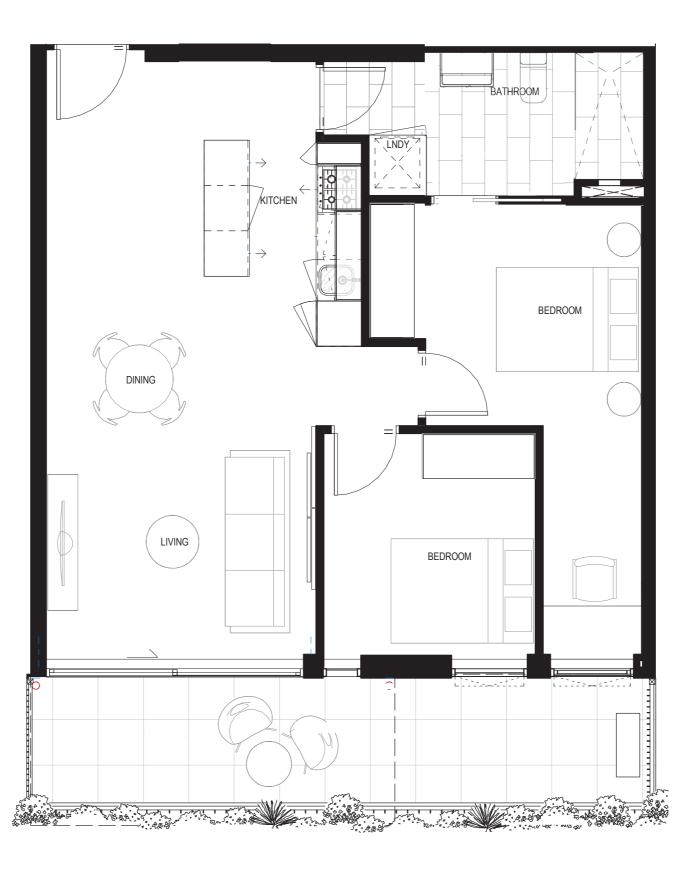

APARTMENT 109 – 209 (DUAL ENTRY TO BATHROOM)

INT: 69 SQM EXT: 8 SQM TOTAL: 77 SQM

APARTMENT 309 (DUAL ENTRY TO BATHROOM)

INT: 69 SQM EXT: 8 SQM TOTAL: 77 SQM

**APARTMENT 409 – 1009** 

INT: 69 SQM EXT: 8 SQM TOTAL: 77 SQM