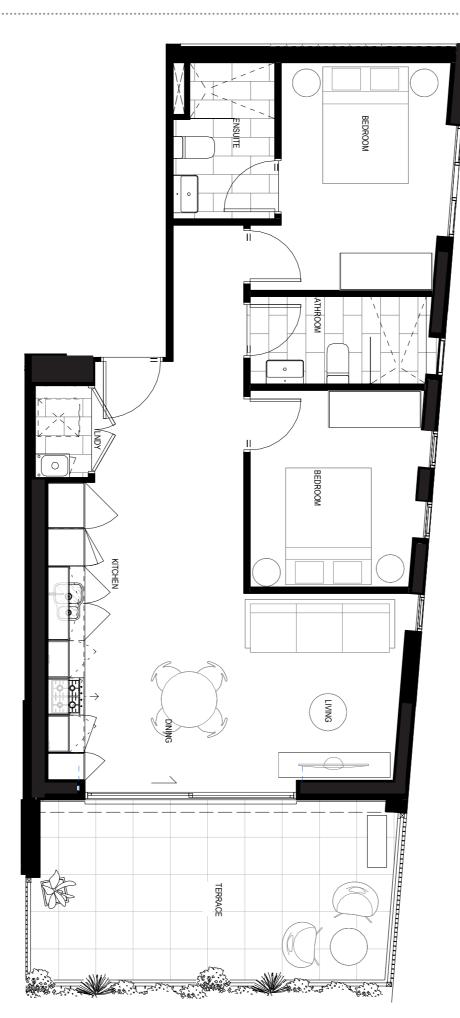

INT: 87SQM EXT: 43SQM TOTAL: 130SQM

**APARTMENT 201 - 1001** 

INT: 87 SQM

EXT: 7 + 15 + 12 = 34 SQM

TOTAL: 121 SQM

APARTMENT 102 – 1002

INT: 78 SQM EXT: 11 SQM TOTAL: 89 SQM

**APARTMENT 103 – 1003** 