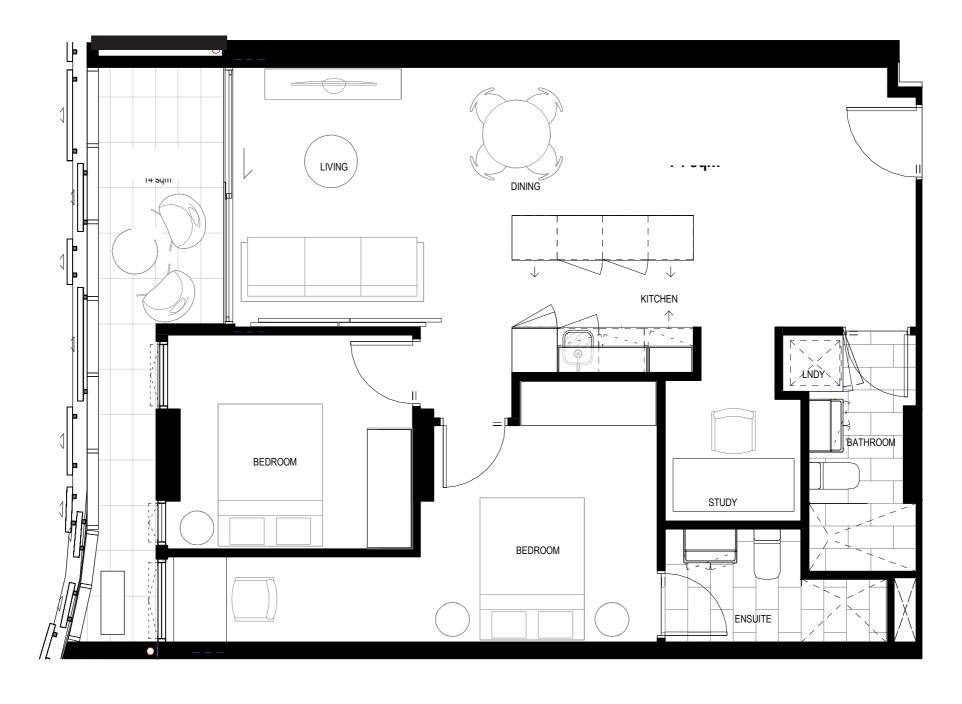

INT: 87SQM EXT: 43SQM TOTAL: 130SQM

**APARTMENT 201 - 1001** 

INT: 87 SQM

EXT: 7 + 15 + 12 = 34 SQM

TOTAL: 121 SQM

APARTMENT 102 – 1002

INT: 78 SQM EXT: 11 SQM TOTAL: 89 SQM

**APARTMENT 103 – 1003** 