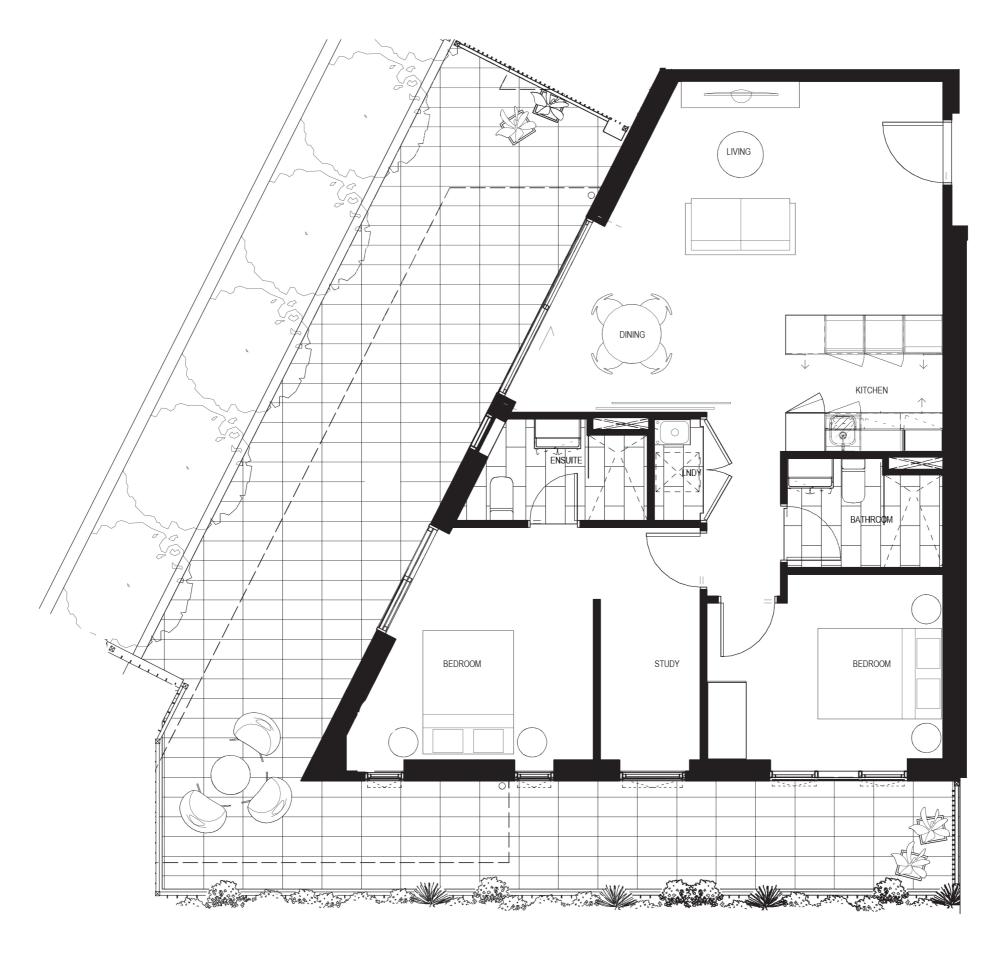

INT: 87SQM EXT: 43SQM TOTAL: 130SQM

**APARTMENT 201 - 1001** 

INT: 87 SQM

EXT: 7 + 15 + 12 = 34 SQM

TOTAL: 121 SQM

APARTMENT 102 – 1002

INT: 78 SQM EXT: 11 SQM TOTAL: 89 SQM

**APARTMENT 103 – 1003** 

INT: 78 SQM EXT: 11 SQM TOTAL: 89 SQM

**APARTMENT 106 – 1006** 

INT: 84 SQM EXT: 13 SQM TOTAL: 96SQM

**APARTMENT 107 - 1007** 

INT: 78 SQM EXT: 22 SQM TOTAL: 100 SQM