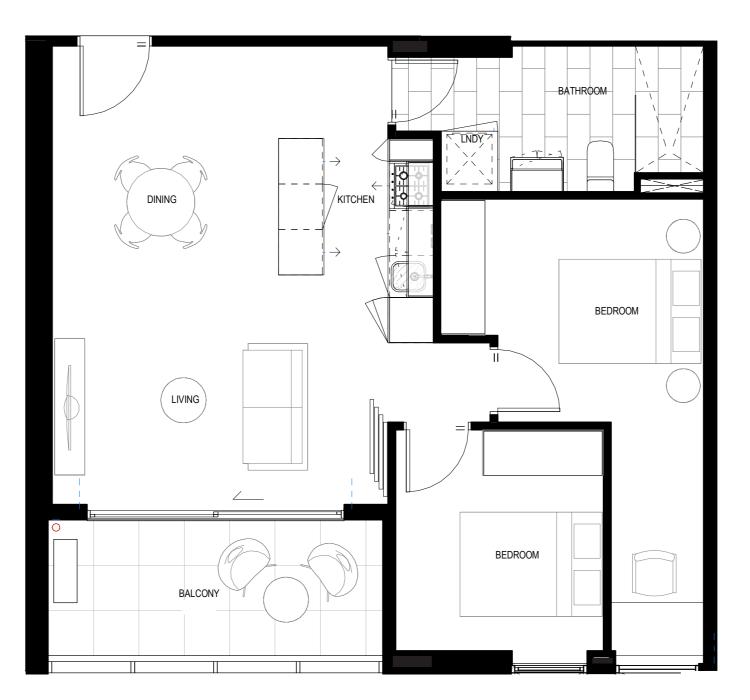

APARTMENT 109 – 209 (DUAL ENTRY TO BATHROOM)

INT: 69 SQM EXT: 8 SQM TOTAL: 77 SQM

APARTMENT 309 (DUAL ENTRY TO BATHROOM)

INT: 69 SQM EXT: 8 SQM TOTAL: 77 SQM

**APARTMENT 409 – 1009** 

INT: 69 SQM EXT: 8 SQM TOTAL: 77 SQM