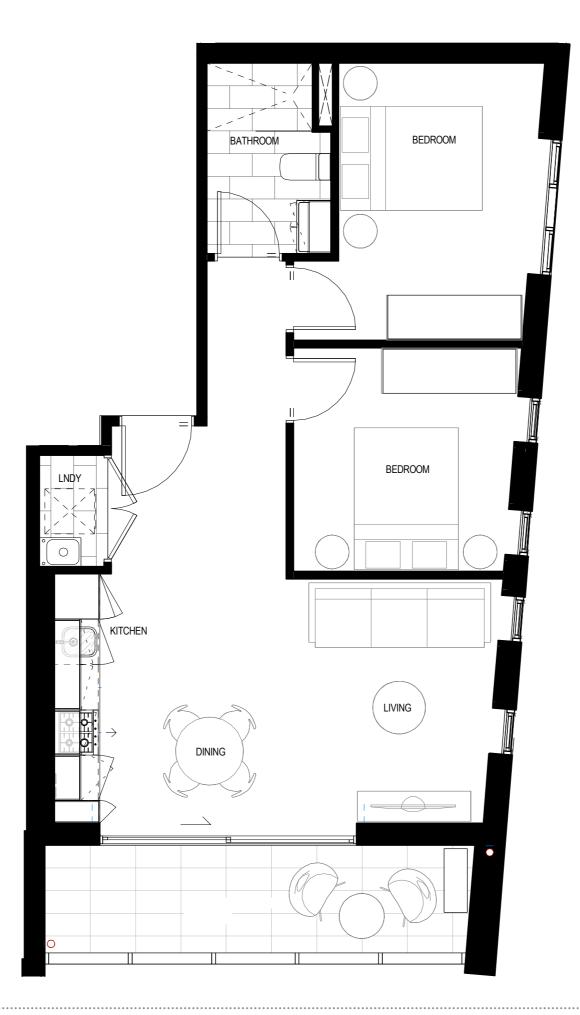

RTMENT G09 (DUAL ENTRY TO BATHROOM)

INT: 68 SQM EXT: 15 SQM TOTAL: 83 SQM





#### APARTMENT G10 (DUAL ENTRY TO BATHROOM)

INT: 68 SQM EXT: 15 SQM TOTAL: 83 SQM





APARTMENT 108 – 208 (DUAL ENTRY TO BATHROOM)

INT: 66 SQM EXT: 9 SQM TOTAL: 75 SQM





**APARTMENT 308 – 1008** 

INT: 66 SQM EXT: 9 SQM TOTAL: 75 SQM





APARTMENT 109 – 209 (DUAL ENTRY TO BATHROOM)

INT: 69 SQM EXT: 8 SQM TOTAL: 77 SQM





APARTMENT 309 (DUAL ENTRY TO BATHROOM)

INT: 69 SQM EXT: 8 SQM TOTAL: 77 SQM





**APARTMENT 409 – 1009** 

INT: 69 SQM EXT: 8 SQM TOTAL: 77 SQM





APARTMENT 110 – 210 (DUAL ENTRY TO BATHROOM)

INT: 68 SQM EXT: 8 SQM TOTAL: 76 SQM





#### APARTMENT 310 (DUAL ENTRY TO BATHROOM)

INT: 68 SQM EXT: 8 SQM TOTAL: 76 SQM





APARTMENT 111 – 1011

INT: 59 SQM EXT: 10 SQM TOTAL: 69 SQM





APARTMENT 212 – 1012

INT: 66 SQM EXT: 7 SQM







**APARTMENT 213 – 1013** 

INT: 64 SQM EXT: 8 SQM TOTAL: 72 SQM





#### **APARTMENT G08**

INT: 75SQM EXT: 16SQM TOTAL: 91SQM





**APARTMENT G11** 

INT: 70SQM EXT: 17SQM TOTAL: 87SQM









#### **APARTMENT G06**

INT: 84 SQM

EXT: 41 SQM + 22 SQM

TOTAL: 147 SQM





INT: 78 SQM EXT: 47 SQM + 23 SQM

**APARTMENT G07** 

TOTAL: 148 SQM





**APARTMENT 101** 

INT: 87SQM EXT: 43SQM TOTAL: 130SQM





**APARTMENT 201 - 1001** 

INT: 87 SQM

EXT: 7 + 15 + 12 = 34 SQM

TOTAL: 121 SQM





APARTMENT 102 – 1002

INT: 78 SQM EXT: 11 SQM TOTAL: 89 SQM





**APARTMENT 103 – 1003** 

INT: 78 SQM EXT: 11 SQM TOTAL: 89 SQM





**APARTMENT 106 – 1006** 

INT: 84 SQM EXT: 13 SQM TOTAL: 96SQM





**APARTMENT 107 - 1007** 

INT: 78 SQM EXT