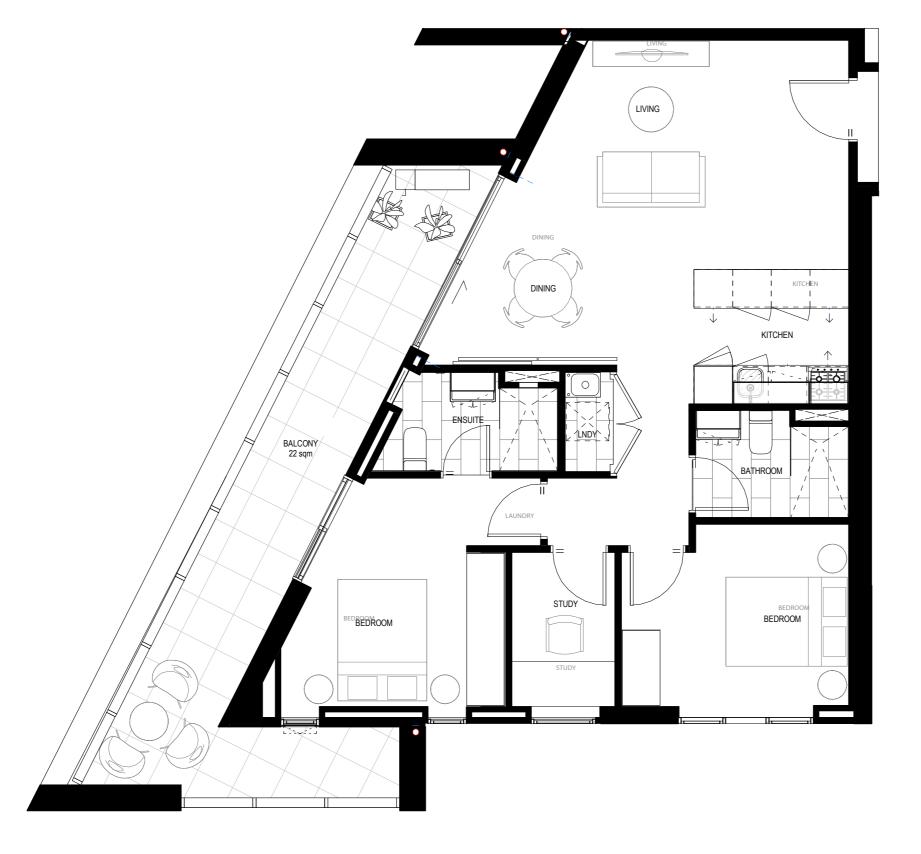

#### **APARTMENT G06**

INT: 84 SQM

EXT: 41 SQM + 22 SQM

TOTAL: 147 SQM

INT: 78 SQM EXT: 47 SQM + 23 SQM

**APARTMENT G07** 

TOTAL: 148 SQM

**APARTMENT 101** 