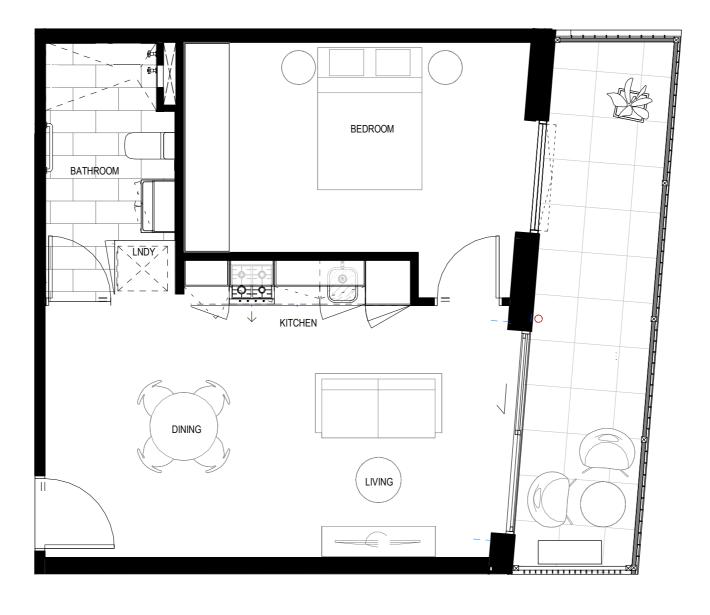

#### APARTMENT 310 (DUAL ENTRY TO BATHROOM)

INT: 68 SQM EXT: 8 SQM TOTAL: 76 SQM

APARTMENT 111 – 1011

INT: 59 SQM EXT: 10 SQM TOTAL: 69 SQM

APARTMENT 212 – 1012

INT: 66 SQM EXT: 7 SQM

**APARTMENT 213 – 1013** 