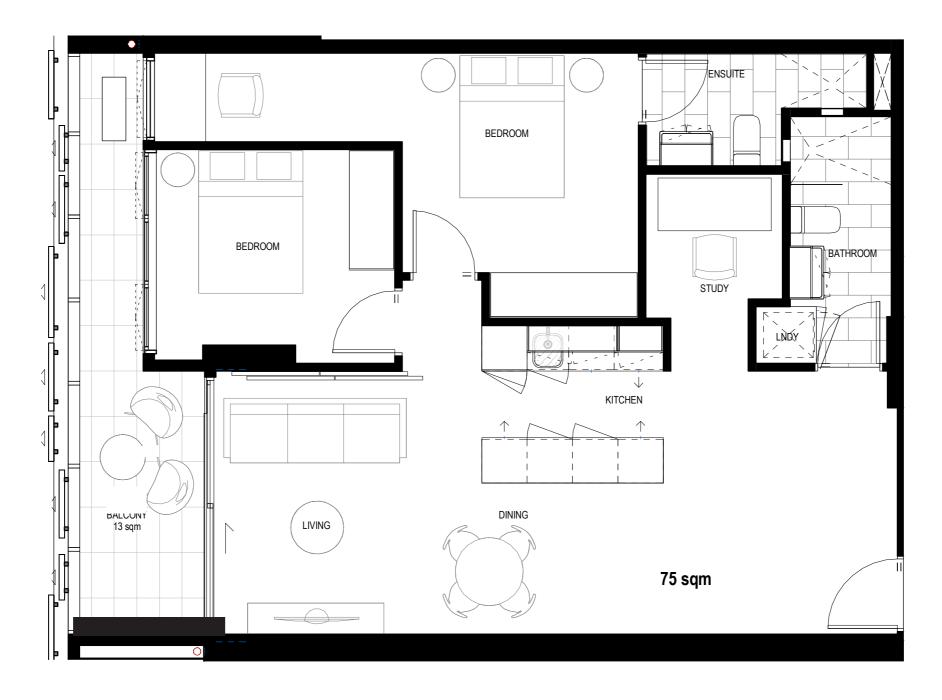

#### APARTMENT G10 (DUAL ENTRY TO BATHROOM)

INT: 68 SQM EXT: 15 SQM TOTAL: 83 SQM

APARTMENT 108 – 208 (DUAL ENTRY TO BATHROOM)

INT: 66 SQM EXT: 9 SQM TOTAL: 75 SQM

**APARTMENT 308 – 1008** 

INT: 66 SQM EXT: 9 SQM TOTAL: 75 SQM