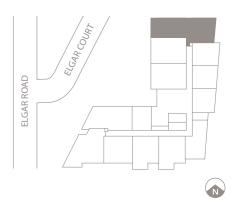

INT: 87SQM EXT: 43SQM TOTAL: 130SQM

**APARTMENT 201 - 1001** 

INT: 87 SQM

EXT: 7 + 15 + 12 = 34 SQM

TOTAL: 121 SQM

APARTMENT 102 – 1002

INT: 78 SQM EXT: 11 SQM TOTAL: 89 SQM

**APARTMENT 103 – 1003** 