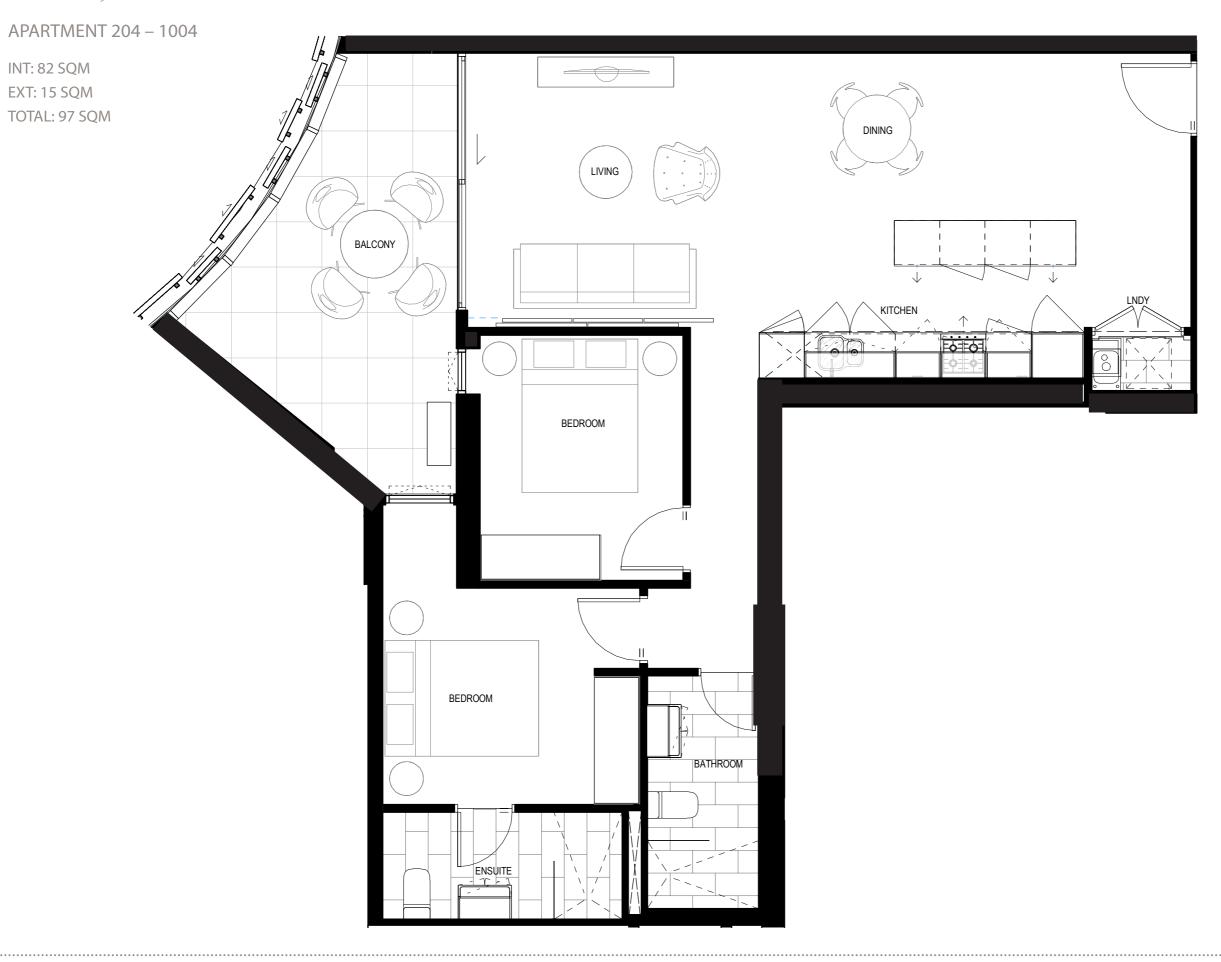

INT: 87SQM EXT: 43SQM TOTAL: 130SQM

**APARTMENT 201 - 1001** 

INT: 87 SQM

EXT: 7 + 15 + 12 = 34 SQM

TOTAL: 121 SQM

APARTMENT 102 – 1002

INT: 78 SQM EXT: 11 SQM TOTAL: 89 SQM

**APARTMENT 103 – 1003** 