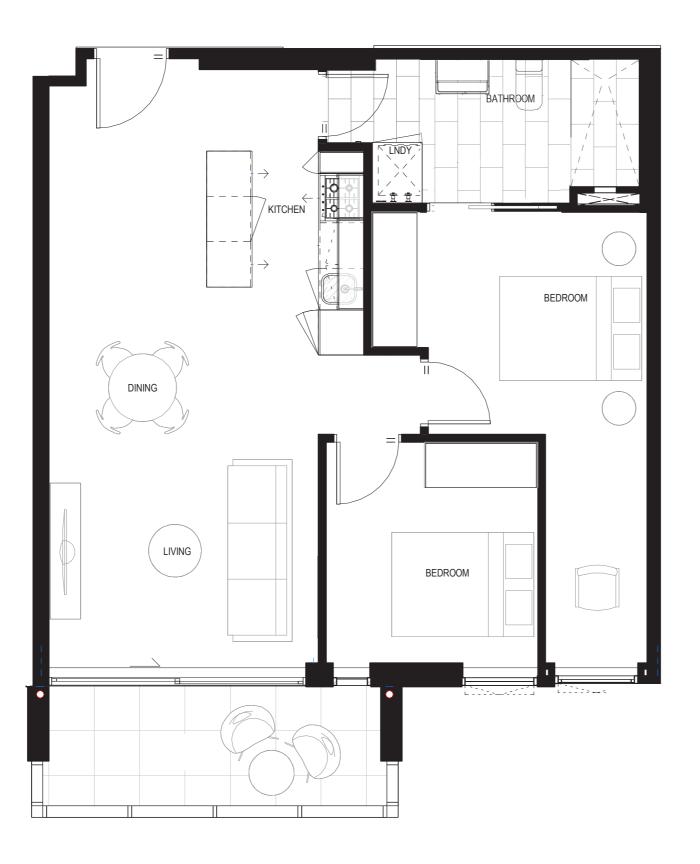

APARTMENT 109 – 209 (DUAL ENTRY TO BATHROOM)

INT: 69 SQM EXT: 8 SQM TOTAL: 77 SQM

APARTMENT 309 (DUAL ENTRY TO BATHROOM)

INT: 69 SQM EXT: 8 SQM TOTAL: 77 SQM

**APARTMENT 409 – 1009** 

INT: 69 SQM EXT: 8 SQM TOTAL: 77 SQM