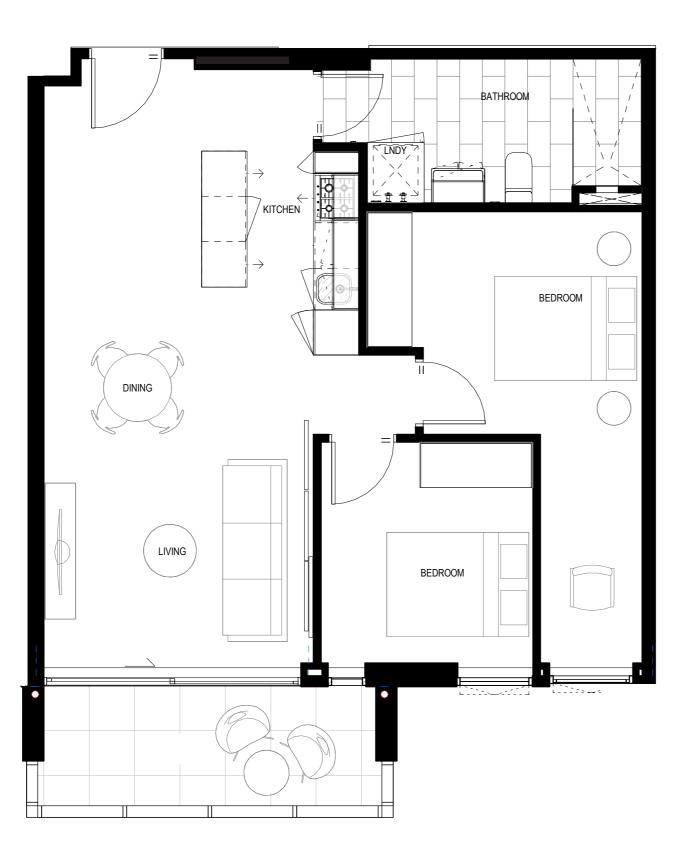

#### APARTMENT 310 (DUAL ENTRY TO BATHROOM)

INT: 68 SQM EXT: 8 SQM TOTAL: 76 SQM

APARTMENT 111 – 1011

INT: 59 SQM EXT: 10 SQM TOTAL: 69 SQM

APARTMENT 212 – 1012

INT: 66 SQM EXT: 7 SQM

**APARTMENT 213 – 1013** 

INT: 64 SQM EXT: 8 SQM TOTAL: 72 SQM