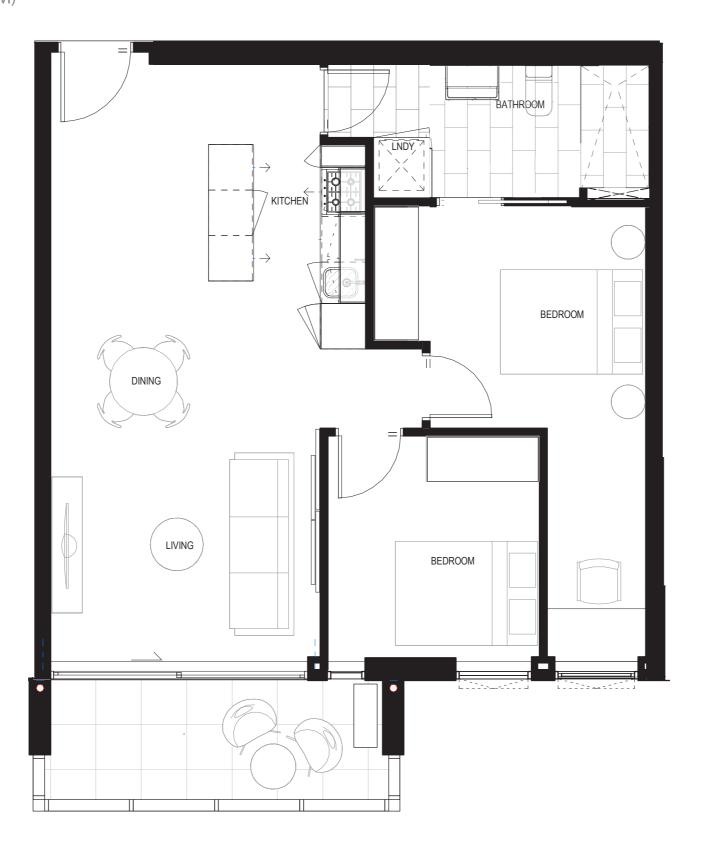

APARTMENT 109 – 209 (DUAL ENTRY TO BATHROOM)

INT: 69 SQM EXT: 8 SQM TOTAL: 77 SQM

APARTMENT 309 (DUAL ENTRY TO BATHROOM)

INT: 69 SQM EXT: 8 SQM TOTAL: 77 SQM

**APARTMENT 409 – 1009** 

INT: 69 SQM EXT: 8 SQM TOTAL: 77 SQM