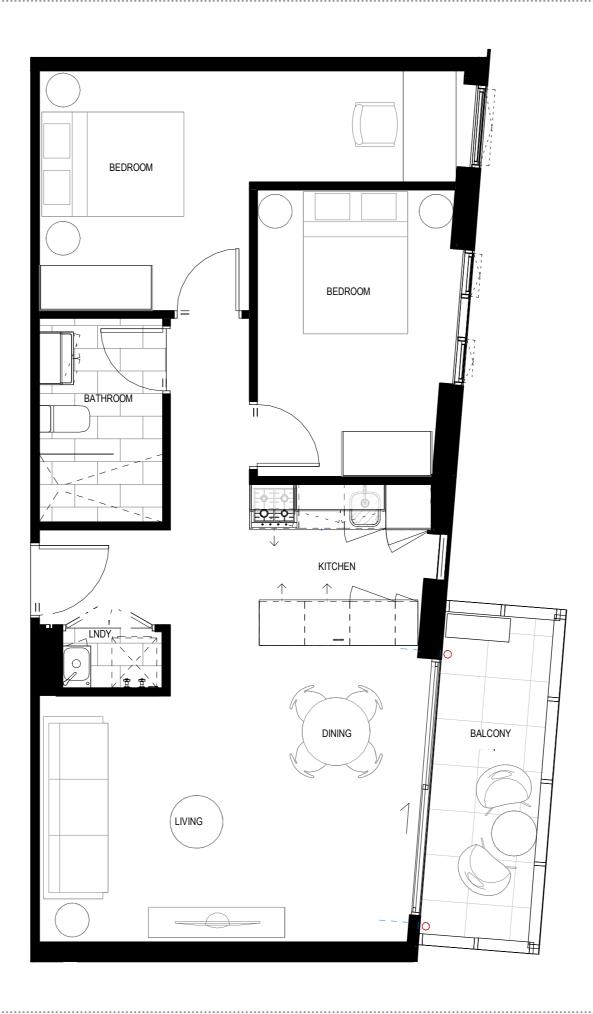

INT: 87SQM EXT: 43SQM TOTAL: 130SQM

**APARTMENT 201 - 1001** 

INT: 87 SQM

EXT: 7 + 15 + 12 = 34 SQM

TOTAL: 121 SQM

APARTMENT 102 – 1002

INT: 78 SQM EXT: 11 SQM TOTAL: 89 SQM

**APARTMENT 103 – 1003** 