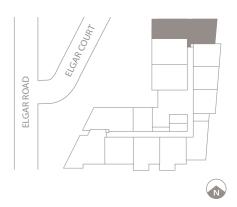

INT: 87SQM EXT: 43SQM TOTAL: 130SQM

**APARTMENT 201 - 1001** 

INT: 87 SQM

EXT: 7 + 15 + 12 = 34 SQM

TOTAL: 121 SQM

APARTMENT 102 – 1002

INT: 78 SQM EXT: 11 SQM TOTAL: 89 SQM

**APARTMENT 103 – 1003** 