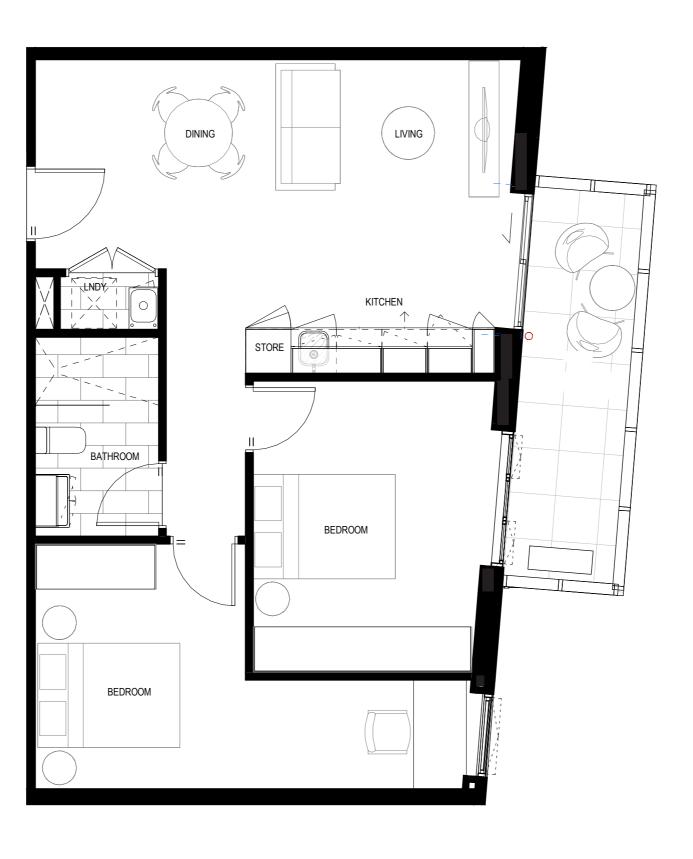

M)

INT: 68 SQM EXT: 15 SQM TOTAL: 83 SQM





APARTMENT 108 – 208 (DUAL ENTRY TO BATHROOM)

INT: 66 SQM EXT: 9 SQM TOTAL: 75 SQM





**APARTMENT 308 – 1008** 

INT: 66 SQM EXT: 9 SQM TOTAL: 75 SQM





APARTMENT 109 – 209 (DUAL ENTRY TO BATHROOM)

INT: 69 SQM EXT: 8 SQM TOTAL: 77 SQM





APARTMENT 309 (DUAL ENTRY TO BATHROOM)

INT: 69 SQM EXT: 8 SQM TOTAL: 77 SQM





**APARTMENT 409 – 1009** 

INT: 69 SQM EXT: 8 SQM TOTAL: 77 SQM





APARTMENT 110 – 210 (DUAL ENTRY TO BATHROOM)

INT: 68 SQM EXT: 8 SQM TOTAL: 76 SQM





#### APARTMENT 310 (DUAL ENTRY TO BATHROOM)

INT: 68 SQM EXT: 8 SQM TOTAL: 76 SQM





APARTMENT 111 – 1011

INT: 59 SQM EXT: 10 SQM TOTAL: 69 SQM





APARTMENT 212 – 1012

INT: 66 SQM EXT: 7 SQM







**APARTMENT 213 – 1013** 

INT: 64 SQM EXT: 8 SQM TOTAL: 72 SQM





#### **APARTMENT G08**

INT: 75SQM EXT: 16SQM TOTAL: 91SQM





**APARTMENT G11** 

INT: 70SQM EXT: 17SQM TOTAL: 87SQM









#### **APARTMENT G06**

INT: 84 SQM

EXT: 41 SQM + 22 SQM

TOTAL: 147 SQM





INT: 78 SQM EXT: 47 SQM + 23 SQM

**APARTMENT G07** 

TOTAL: 148 SQM





**APARTMENT 101** 

INT: 87SQM EXT: 43SQM TOTAL: 130SQM





**APARTMENT 201 - 1001** 

INT: 87 SQM

EXT: 7 + 15 + 12 = 34 SQM

TOTAL: 121 SQM





APARTMENT 102 – 1002

INT: 78 SQM EXT: 11 SQM TOTAL: 89 SQM





**APARTMENT 103 – 1003** 

INT: 78 SQM EXT: 11 SQM TOTAL: 89 SQM





**APARTMENT 106 – 1006** 

INT: 84 SQM EXT: 13 SQM TOTAL: 96SQM





**APARTMENT 107 - 1007** 

INT: 78 SQM EXT: 22 SQM TOTAL: 100 SQM