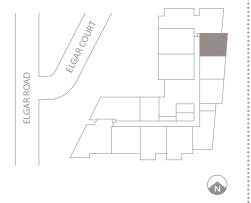

#### APARTMENT 310 (DUAL ENTRY TO BATHROOM)

INT: 68 SQM EXT: 8 SQM TOTAL: 76 SQM

APARTMENT 111 – 1011

INT: 59 SQM EXT: 10 SQM TOTAL: 69 SQM

APARTMENT 212 – 1012

INT: 66 SQM EXT: 7 SQM

**APARTMENT 213 – 1013** 