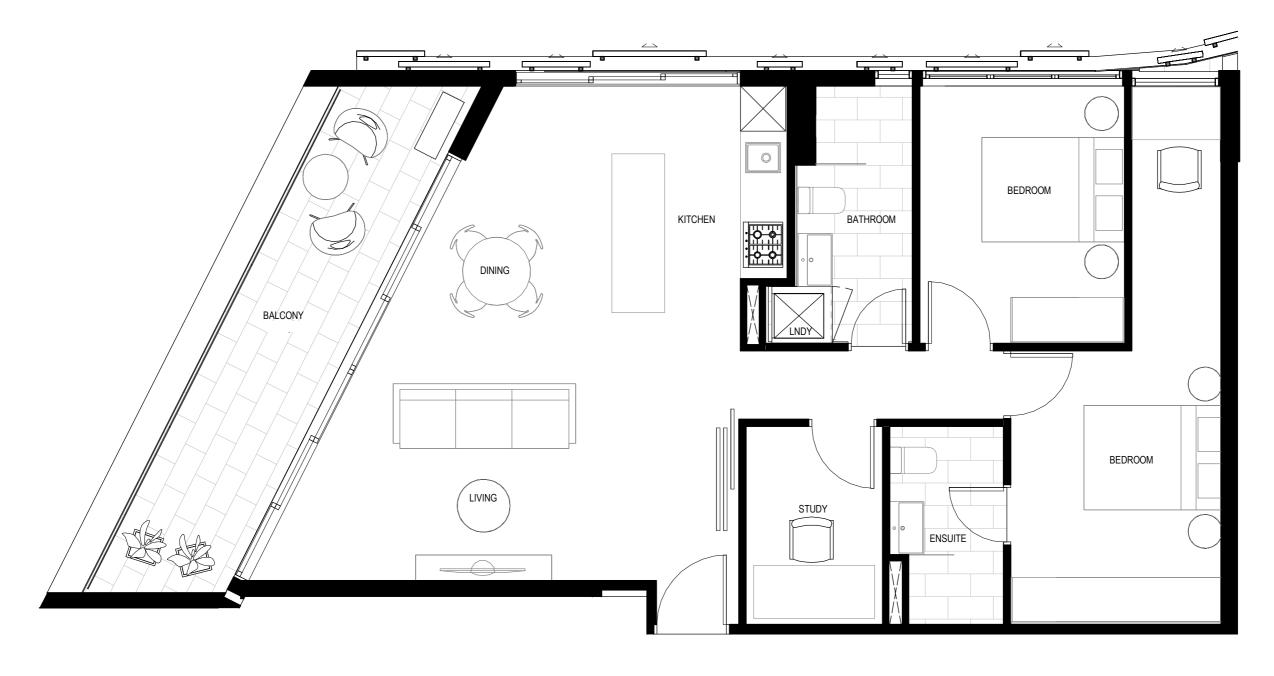

#### **APARTMENT G06**

INT: 84 SQM

EXT: 41 SQM + 22 SQM

TOTAL: 147 SQM

INT: 78 SQM EXT: 47 SQM + 23 SQM

**APARTMENT G07** 

TOTAL: 148 SQM

**APARTMENT 101** 