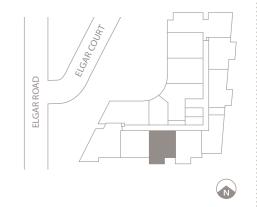

APARTMENT 110 – 210 (DUAL ENTRY TO BATHROOM)

INT: 68 SQM EXT: 8 SQM TOTAL: 76 SQM

#### APARTMENT 310 (DUAL ENTRY TO BATHROOM)

INT: 68 SQM EXT: 8 SQM TOTAL: 76 SQM

APARTMENT 111 – 1011

INT: 59 SQM EXT: 10 SQM TOTAL: 69 SQM

APARTMENT 212 – 1012

INT: 66 SQM EXT: 7 SQM

**APARTMENT 213 – 1013** 