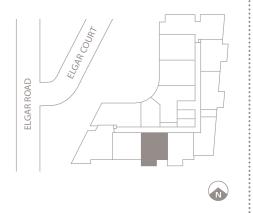

#### APARTMENT 310 (DUAL ENTRY TO BATHROOM)

INT: 68 SQM EXT: 8 SQM TOTAL: 76 SQM

APARTMENT 111 – 1011

INT: 59 SQM EXT: 10 SQM TOTAL: 69 SQM

APARTMENT 212 – 1012

INT: 66 SQM EXT: 7 SQM

**APARTMENT 213 – 1013** 

INT: 64 SQM EXT: 8 SQM TOTAL: 72 SQM