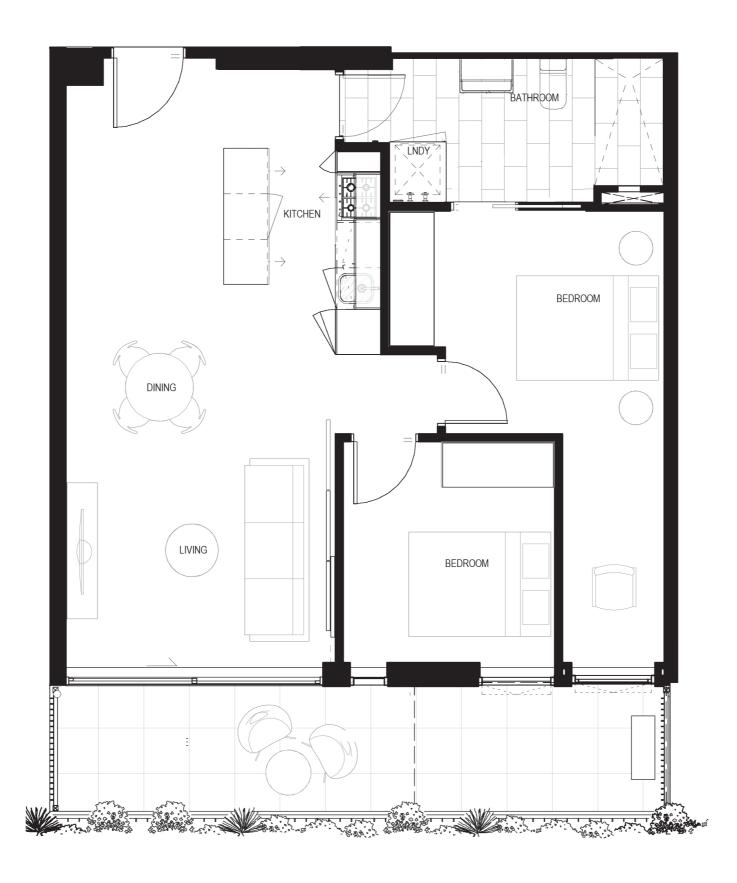

APARTMENT 109 – 209 (DUAL ENTRY TO BATHROOM)

INT: 69 SQM EXT: 8 SQM TOTAL: 77 SQM

APARTMENT 309 (DUAL ENTRY TO BATHROOM)

INT: 69 SQM EXT: 8 SQM TOTAL: 77 SQM

**APARTMENT 409 – 1009** 

INT: 69 SQM EXT: 8 SQM TOTAL: 77 SQM