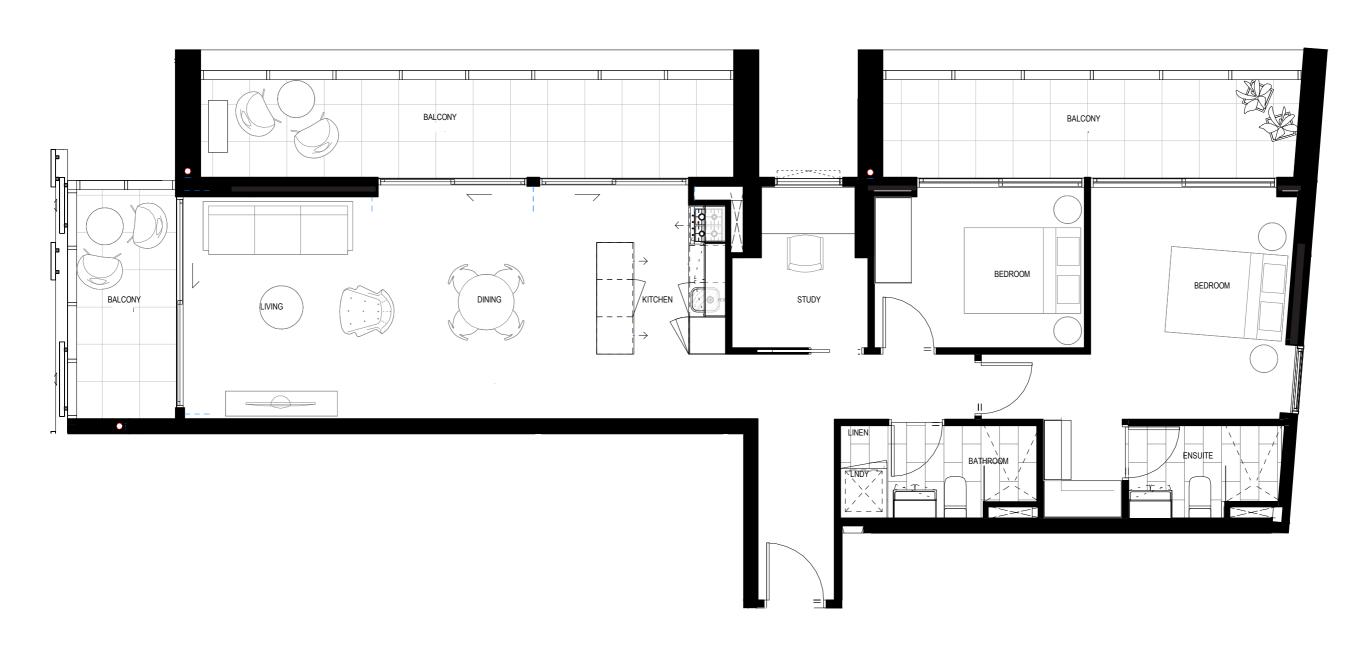

#### APARTMENT G10 (DUAL ENTRY TO BATHROOM)

INT: 68 SQM EXT: 15 SQM TOTAL: 83 SQM

APARTMENT 108 – 208 (DUAL ENTRY TO BATHROOM)

INT: 66 SQM EXT: 9 SQM TOTAL: 75 SQM

**APARTMENT 308 – 1008** 

INT: 66 SQM EXT: 9 SQM TOTAL: 75 SQM