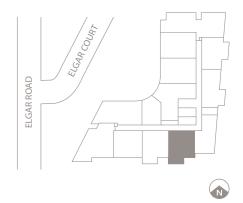

APARTMENT 109 – 209 (DUAL ENTRY TO BATHROOM)

INT: 69 SQM EXT: 8 SQM TOTAL: 77 SQM

APARTMENT 309 (DUAL ENTRY TO BATHROOM)

INT: 69 SQM EXT: 8 SQM TOTAL: 77 SQM

**APARTMENT 409 – 1009** 

INT: 69 SQM EXT: 8 SQM TOTAL: 77 SQM