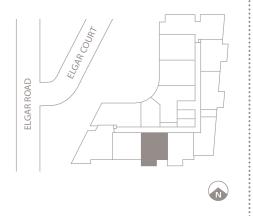

#### APARTMENT G10 (DUAL ENTRY TO BATHROOM)

INT: 68 SQM EXT: 15 SQM TOTAL: 83 SQM

APARTMENT 108 – 208 (DUAL ENTRY TO BATHROOM)

INT: 66 SQM EXT: 9 SQM TOTAL: 75 SQM

**APARTMENT 308 – 1008** 

INT: 66 SQM EXT: 9 SQM TOTAL: 75 SQM