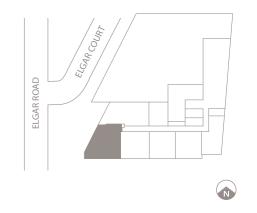

SQM





APARTMENT 309 (DUAL ENTRY TO BATHROOM)

INT: 69 SQM EXT: 8 SQM TOTAL: 77 SQM





**APARTMENT 409 – 1009** 

INT: 69 SQM EXT: 8 SQM TOTAL: 77 SQM





APARTMENT 110 – 210 (DUAL ENTRY TO BATHROOM)

INT: 68 SQM EXT: 8 SQM TOTAL: 76 SQM





#### APARTMENT 310 (DUAL ENTRY TO BATHROOM)

INT: 68 SQM EXT: 8 SQM TOTAL: 76 SQM





APARTMENT 111 – 1011

INT: 59 SQM EXT: 10 SQM TOTAL: 69 SQM





APARTMENT 212 – 1012

INT: 66 SQM EXT: 7 SQM







**APARTMENT 213 – 1013** 

INT: 64 SQM EXT: 8 SQM TOTAL: 72 SQM





#### **APARTMENT G08**

INT: 75SQM EXT: 16SQM TOTAL: 91SQM





**APARTMENT G11** 

INT: 70SQM EXT: 17SQM TOTAL: 87SQM









#### **APARTMENT G06**

INT: 84 SQM

EXT: 41 SQM + 22 SQM

TOTAL: 147 SQM





INT: 78 SQM EXT: 47 SQM + 23 SQM

**APARTMENT G07** 

TOTAL: 148 SQM





**APARTMENT 101** 

INT: 87SQM EXT: 43SQM TOTAL: 130SQM





**APARTMENT 201 - 1001** 

INT: 87 SQM

EXT: 7 + 15 + 12 = 34 SQM

TOTAL: 121 SQM





APARTMENT 102 – 1002

INT: 78 SQM EXT: 11 SQM TOTAL: 89 SQM





**APARTMENT 103 – 1003** 

INT: 78 SQM EXT: 11 SQM TOTAL: 89 SQM





**APARTMENT 106 – 1006** 

INT: 84 SQM EXT: 13 SQM TOTAL: 96SQM





**APARTMENT 107 - 1007** 

INT: 78 SQM EXT: 22 SQM TOTAL: 100 SQM