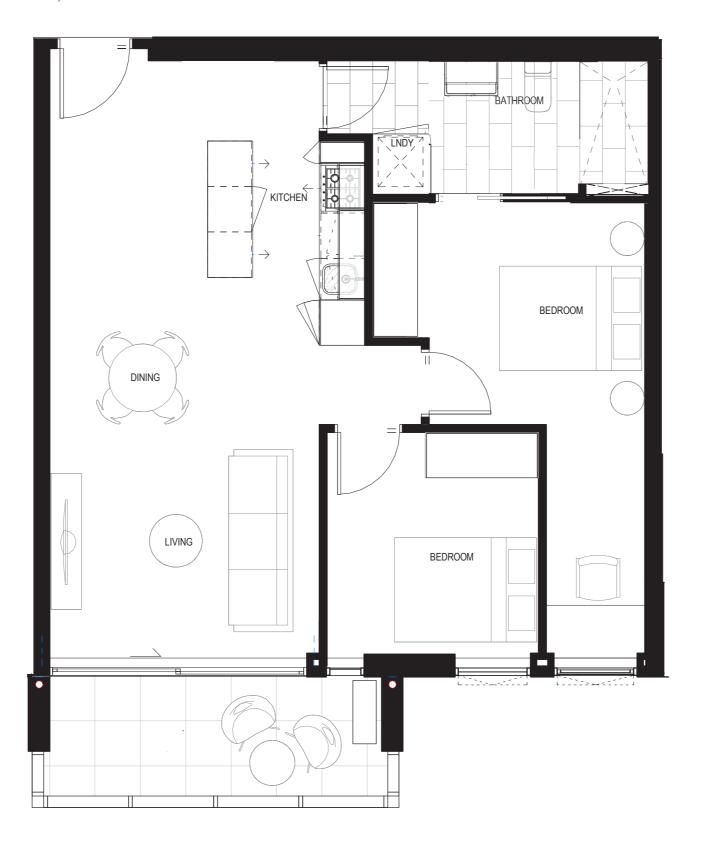

#### APARTMENT G10 (DUAL ENTRY TO BATHROOM)

INT: 68 SQM EXT: 15 SQM TOTAL: 83 SQM

APARTMENT 108 – 208 (DUAL ENTRY TO BATHROOM)

INT: 66 SQM EXT: 9 SQM TOTAL: 75 SQM

**APARTMENT 308 – 1008** 

INT: 66 SQM EXT: 9 SQM TOTAL: 75 SQM