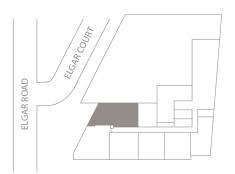

#### **APARTMENT G06**

INT: 84 SQM

EXT: 41 SQM + 22 SQM

TOTAL: 147 SQM

INT: 78 SQM EXT: 47 SQM + 23 SQM

**APARTMENT G07** 

TOTAL: 148 SQM

**APARTMENT 101** 

INT: 87SQM EXT: 43SQM TOTAL: 130SQM

**APARTMENT 201 - 1001** 

INT: 87 SQM

EXT: 7 + 15 + 12 = 34 SQM

TOTAL: 121 SQM

APARTMENT 102 – 1002

INT: 78 SQM EXT: 11 SQM TOTAL: 89 SQM

**APARTMENT 103 – 1003** 