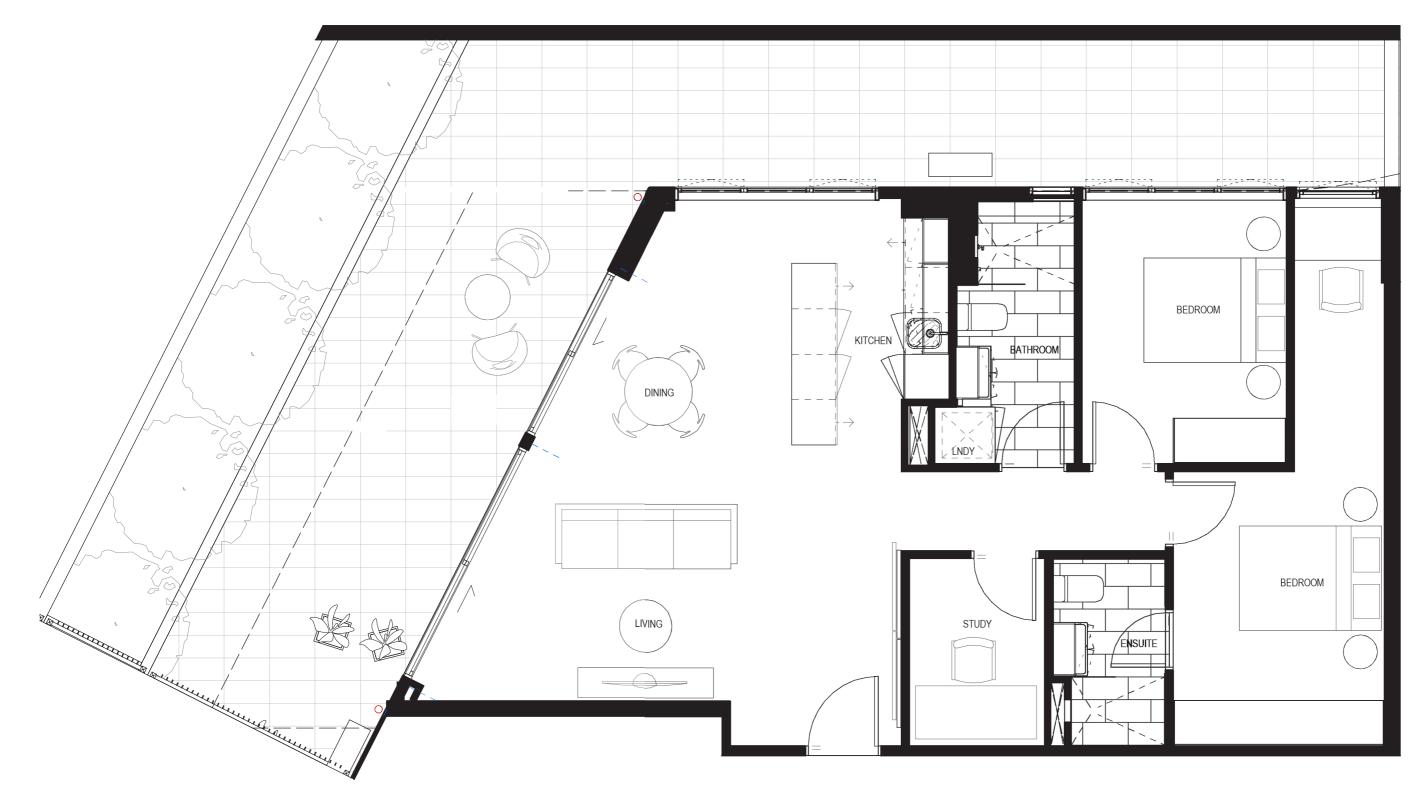

INT: 87SQM EXT: 43SQM TOTAL: 130SQM

**APARTMENT 201 - 1001** 

INT: 87 SQM

EXT: 7 + 15 + 12 = 34 SQM

TOTAL: 121 SQM

APARTMENT 102 – 1002

INT: 78 SQM EXT: 11 SQM TOTAL: 89 SQM

**APARTMENT 103 – 1003** 

INT: 78 SQM EXT: 11 SQM TOTAL: 89 SQM

**APARTMENT 106 – 1006** 

INT: 84 SQM EXT: 13 SQM TOTAL: 96SQM

**APARTMENT 107 - 1007** 

INT: 78 SQM EXT: 22 SQM TOTAL: 100 SQM