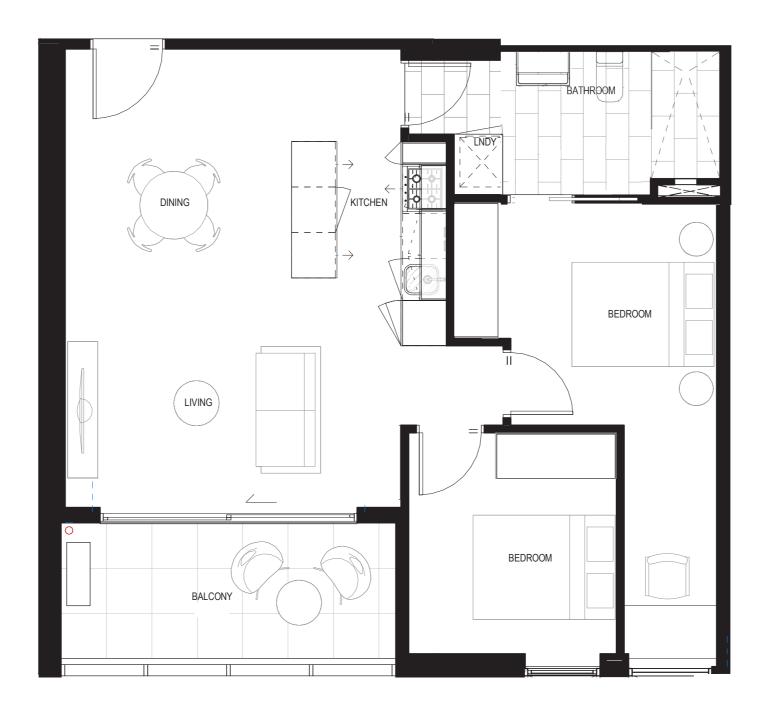

APARTMENT 109 – 209 (DUAL ENTRY TO BATHROOM)

INT: 69 SQM EXT: 8 SQM TOTAL: 77 SQM

APARTMENT 309 (DUAL ENTRY TO BATHROOM)

INT: 69 SQM EXT: 8 SQM TOTAL: 77 SQM

**APARTMENT 409 – 1009** 

INT: 69 SQM EXT: 8 SQM TOTAL: 77 SQM